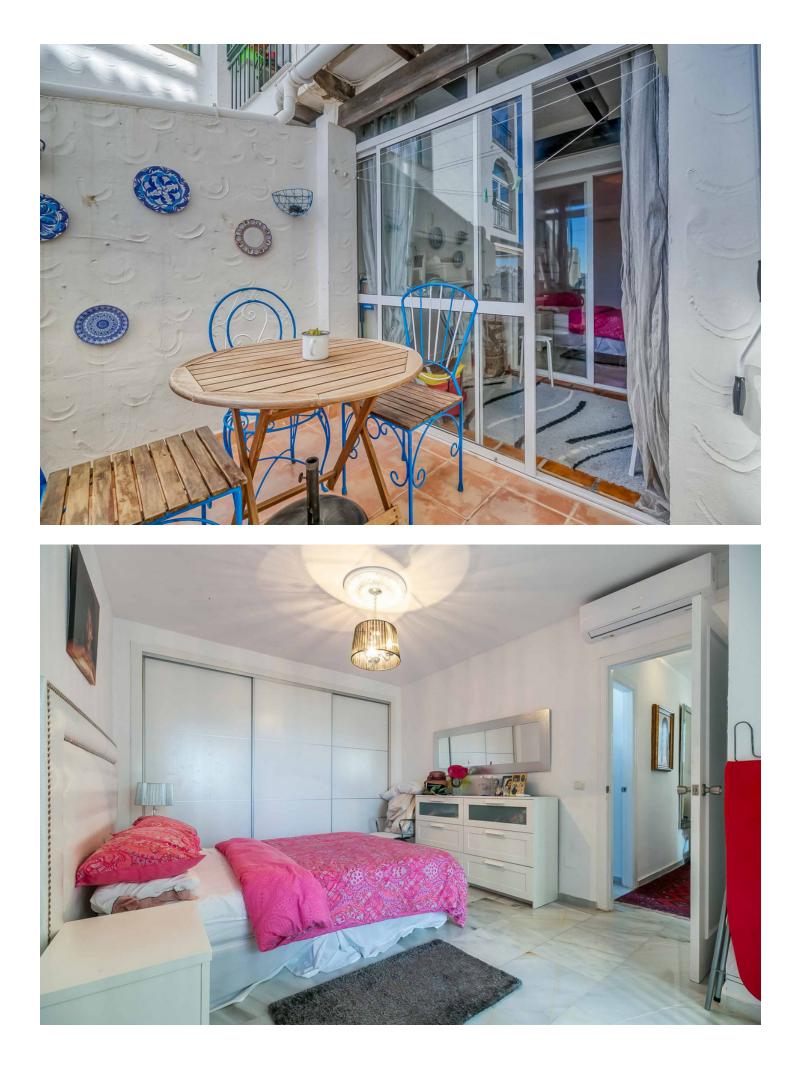

88 m2

Welcome to this stunning apartment with an impressive panoramic view of the Mediterranean, where both Africa and Gibraltar can be seen on the horizon. The apartment features a spacious master bedroom with a large built-in wardrobe, as well as an additional room that can be used as a walk-in closet or home office. The guest bedroom also has a large built-in wardrobe and electric blinds for maximum comfort. All rooms are equipped with brand-new, energy-efficient air conditioning units. The apartment has two bathrooms – a large main bathroom with a bathtub and a guest bathroom with a shower. The bright, modern kitchen has direct access to one of the apartment's balconies, making it easy to enjoy outdoor dining. The living room is spacious and bright, with room for a dining area and a large sofa. From the living room, you have access to a spacious balcony with foldable glass windows, allowing you to enjoy it year-round. There's plenty of space for a grill and lounge set, perfect for warm summer evenings. The property is part of a beautiful gated community with a large shared pool and well-maintained green areas. Free parking is included. Don't miss this unique opportunity to live in a home with a fantastic location and an unobstructed view of the sea and mountains!