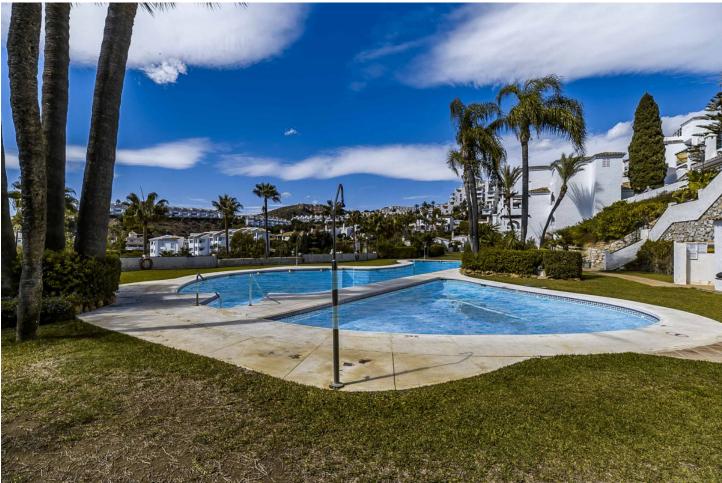

88 m2

Welcome to this stunning apartment with an impressive panoramic view of the Mediterranean, where both Africa and Gibraltar can be seen on the horizon. The apartment features a spacious master bedroom with a large built-in wardrobe, as well as an additional room that can be used as a walk-in closet or home office. The guest bedroom also has a large built-in wardrobe and electric blinds for maximum comfort. All rooms are equipped with brand-new, energy-efficient air conditioning units. The apartment has two bathrooms – a large main bathroom with a bathtub and a guest bathroom with a shower. The bright, modern kitchen has direct access to one of the apartment's balconies, making it easy to enjoy outdoor dining. The living room is spacious and bright, with room for a dining area and a large sofa. From the living room, you have access to a spacious balcony with foldable glass windows, allowing you to enjoy it year-round. There's plenty of space for a grill and lounge set, perfect for warm summer evenings. The property is part of a beautiful gated community with a large shared pool and well-maintained green areas. Free parking is included. Don't miss this unique opportunity to live in a home with a fantastic location and an unobstructed view of the sea and mountains!

2

| Setting<br>Close To Golf<br>Close To Sea<br>Close To Town | Orientation<br>South West                                        | Condition<br>Good                                                                                                               | Pool<br>Communal                        |
|-----------------------------------------------------------|------------------------------------------------------------------|---------------------------------------------------------------------------------------------------------------------------------|-----------------------------------------|
| Climate Control<br>Air Conditioning<br>Fireplace          | Views<br>Sea<br>Mountain<br>Panoramic<br>Garden<br>Pool<br>Urban | Features<br>Covered Terrace<br>Lift<br>Fitted Wardrobes<br>Near Transport<br>Private Terrace<br>Satellite TV<br>Marble Flooring | Furniture<br>Part Furnished<br>Optional |
| Garden<br>Communal                                        | Security<br>Electric Blinds                                      | Parking<br>Communal                                                                                                             | Utilities<br>VTelephone                 |