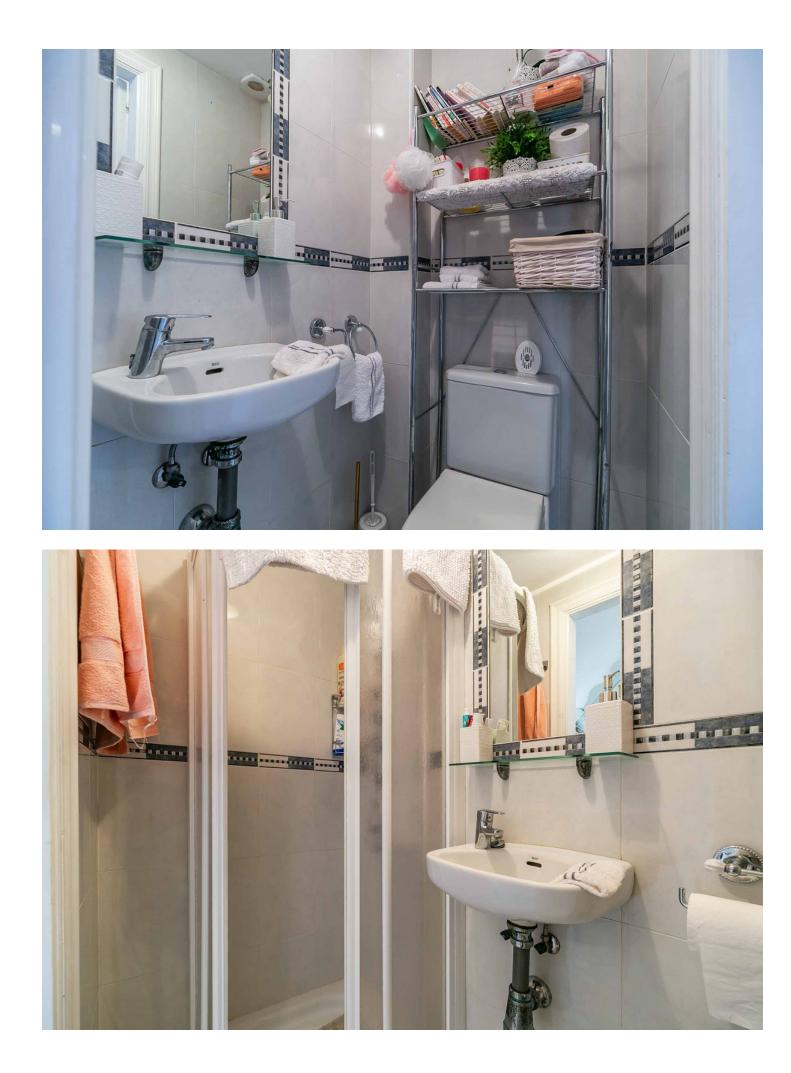

88 m2

Welcome to this stunning apartment with an impressive panoramic view of the Mediterranean, where both Africa and Gibraltar can be seen on the horizon. The apartment features a spacious master bedroom with a large built-in wardrobe, as well as an additional room that can be used as a walk-in closet or home office. The guest bedroom also has a large built-in wardrobe and electric blinds for maximum comfort. All rooms are equipped with brand-new, energy-efficient air conditioning units. The apartment has two bathrooms – a large main bathroom with a bathtub and a guest bathroom with a shower. The bright, modern kitchen has direct access to one of the apartment's balconies, making it easy to enjoy outdoor dining. The living room is spacious and bright, with room for a dining area and a large sofa. From the living room, you have access to a spacious balcony with foldable glass windows, allowing you to enjoy it year-round. There's plenty of space for a grill and lounge set, perfect for warm summer evenings. The property is part of a beautiful gated community with a large shared pool and well-maintained green areas. Free parking is included. Don't miss this unique opportunity to live in a home with a fantastic location and an unobstructed view of the sea and mountains!