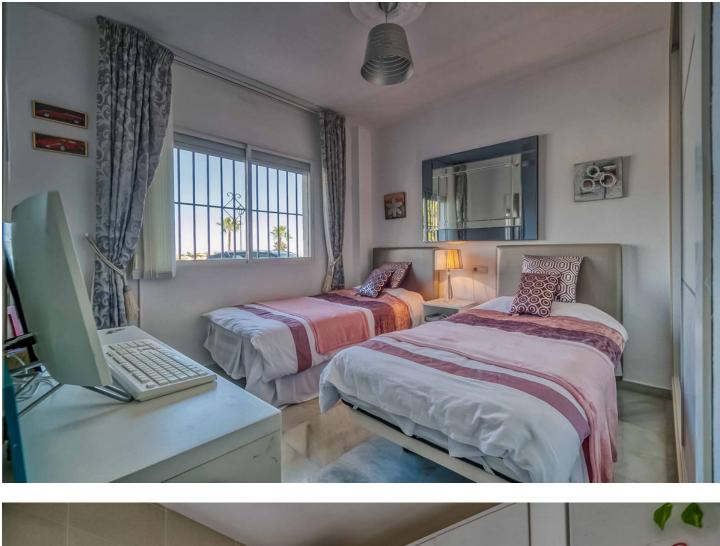

88 m2

Welcome to this stunning apartment with an impressive panoramic view of the Mediterranean, where both Africa and Gibraltar can be seen on the horizon. The apartment features a spacious master bedroom with a large built-in wardrobe, as well as an additional room that can be used as a walk-in closet or home office. The guest bedroom also has a large built-in wardrobe and electric blinds for maximum comfort. All rooms are equipped with brand-new, energy-efficient air conditioning units. The apartment has two bathrooms – a large main bathroom with a bathtub and a guest bathroom with a shower. The bright, modern kitchen has direct access to one of the apartment's balconies, making it easy to enjoy outdoor dining. The living room is spacious and bright, with room for a dining area and a large sofa. From the living room, you have access to a spacious balcony with foldable glass windows, allowing you to enjoy it year-round. There's plenty of space for a grill and lounge set, perfect for warm summer evenings. The property is part of a beautiful gated community with a large shared pool and well-maintained green areas. Free parking is included. Don't miss this unique opportunity to live in a home with a fantastic location and an unobstructed view of the sea and mountains!