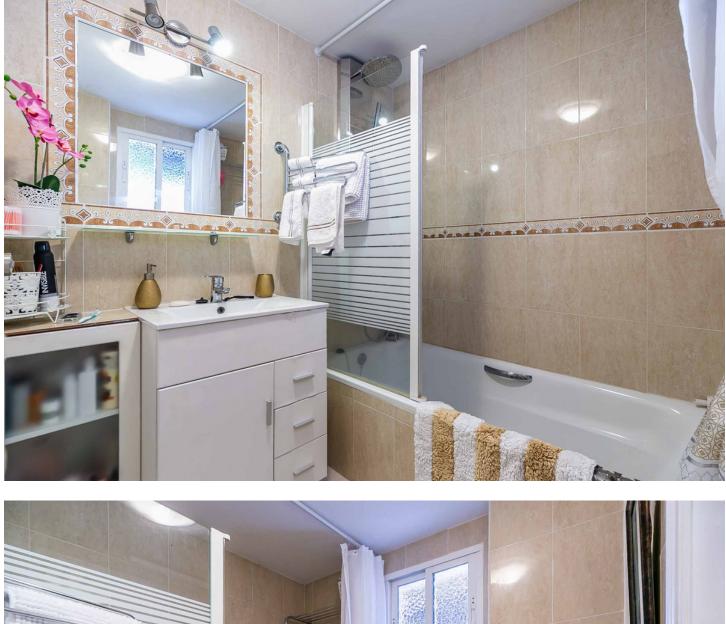

88 m2

Welcome to this stunning apartment with an impressive panoramic view of the Mediterranean, where both Africa and Gibraltar can be seen on the horizon. The apartment features a spacious master bedroom with a large built-in wardrobe, as well as an additional room that can be used as a walk-in closet or home office. The guest bedroom also has a large built-in wardrobe and electric blinds for maximum comfort. All rooms are equipped with brand-new, energy-efficient air conditioning units. The apartment has two bathrooms – a large main bathroom with a bathtub and a guest bathroom with a shower. The bright, modern kitchen has direct access to one of the apartment's balconies, making it easy to enjoy outdoor dining. The living room is spacious and bright, with room for a dining area and a large sofa. From the living room, you have access to a spacious balcony with foldable glass windows, allowing you to enjoy it year-round. There's plenty of space for a grill and lounge set, perfect for warm summer evenings. The property is part of a beautiful gated community with a large shared pool and well-maintained green areas. Free parking is included. Don't miss this unique opportunity to live in a home with a fantastic location and an unobstructed view of the sea and mountains!