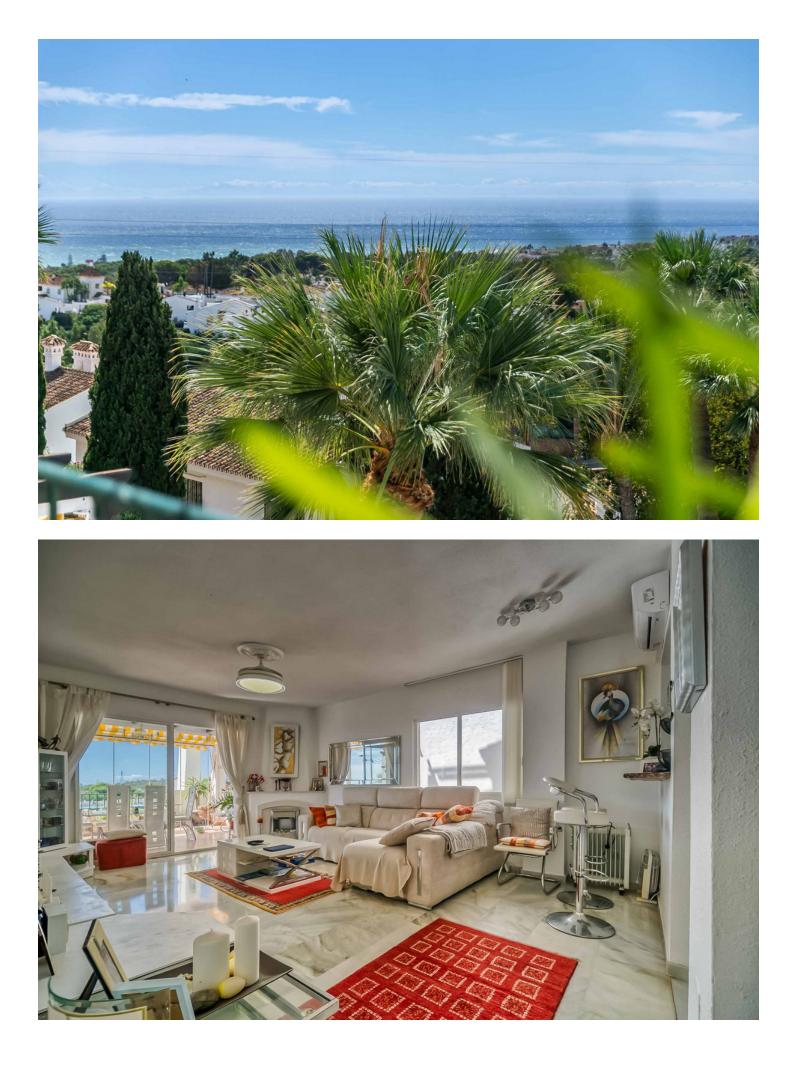

88 m2

Welcome to this stunning apartment with an impressive panoramic view of the Mediterranean, where both Africa and Gibraltar can be seen on the horizon. The apartment features a spacious master bedroom with a large built-in wardrobe, as well as an additional room that can be used as a walk-in closet or home office. The guest bedroom also has a large built-in wardrobe and electric blinds for maximum comfort. All rooms are equipped with brand-new, energy-efficient air conditioning units. The apartment has two bathrooms – a large main bathroom with a bathtub and a guest bathroom with a shower. The bright, modern kitchen has direct access to one of the apartment's balconies, making it easy to enjoy outdoor dining. The living room is spacious and bright, with room for a dining area and a large sofa. From the living room, you have access to a spacious balcony with foldable glass windows, allowing you to enjoy it year-round. There's plenty of space for a grill and lounge set, perfect for warm summer evenings. The property is part of a beautiful gated community with a large shared pool and well-maintained green areas. Free parking is included. Don't miss this unique opportunity to live in a home with a fantastic location and an unobstructed view of the sea and mountains!