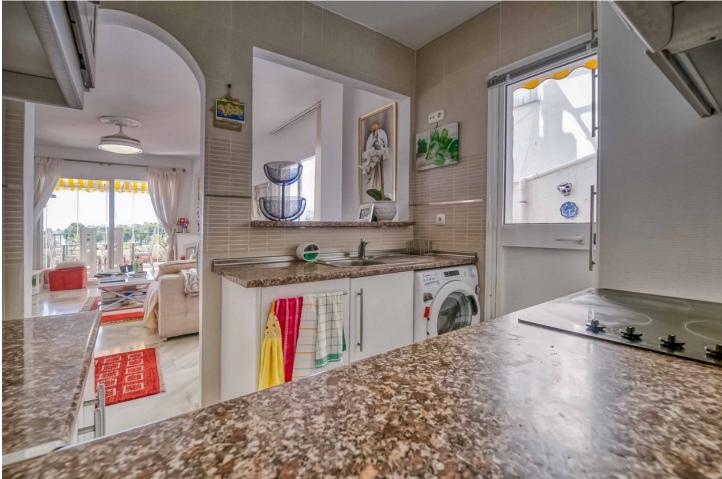

88 m2

Welcome to this stunning apartment with an impressive panoramic view of the Mediterranean, where both Africa and Gibraltar can be seen on the horizon. The apartment features a spacious master bedroom with a large built-in wardrobe, as well as an additional room that can be used as a walk-in closet or home office. The guest bedroom also has a large built-in wardrobe and electric blinds for maximum comfort. All rooms are equipped with brand-new, energy-efficient air conditioning units. The apartment has two bathrooms – a large main bathroom with a bathtub and a guest bathroom with a shower. The bright, modern kitchen has direct access to one of the apartment's balconies, making it easy to enjoy outdoor dining. The living room is spacious and bright, with room for a dining area and a large sofa. From the living room, you have access to a spacious balcony with foldable glass windows, allowing you to enjoy it year-round. There's plenty of space for a grill and lounge set, perfect for warm summer evenings. The property is part of a beautiful gated community with a large shared pool and well-maintained green areas. Free parking is included. Don't miss this unique opportunity to live in a home with a fantastic location and an unobstructed view of the sea and mountains!