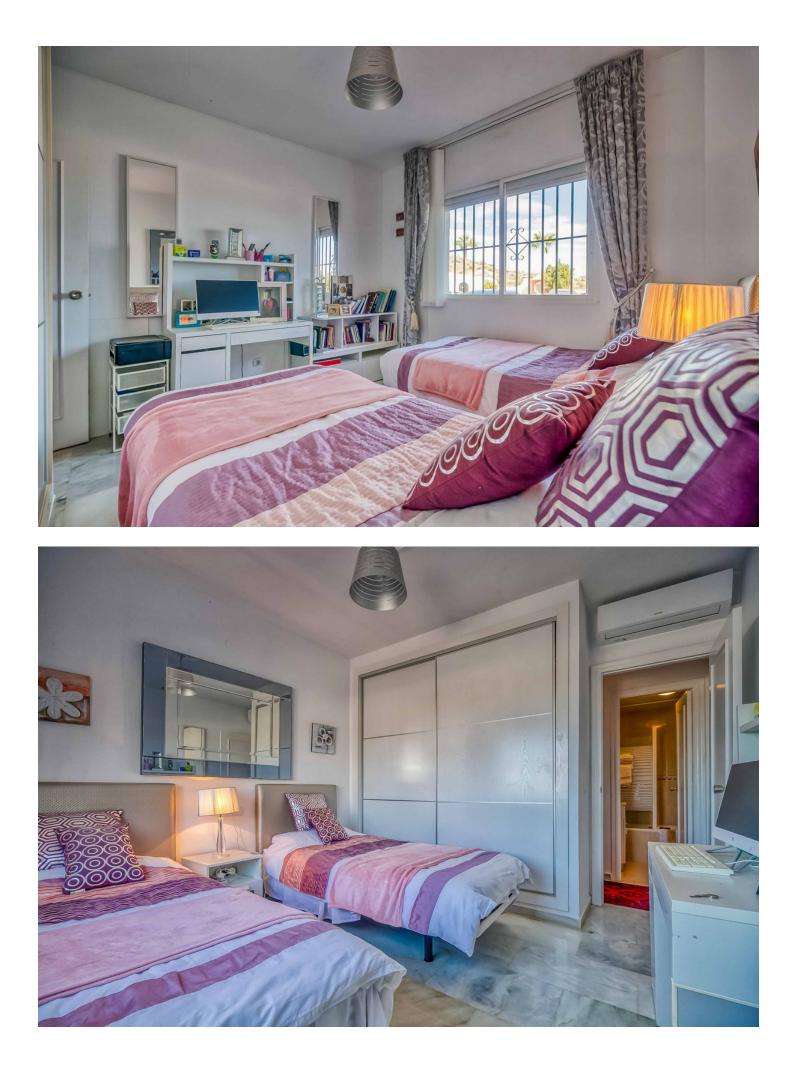

88 m2

Welcome to this stunning apartment with an impressive panoramic view of the Mediterranean, where both Africa and Gibraltar can be seen on the horizon. The apartment features a spacious master bedroom with a large built-in wardrobe, as well as an additional room that can be used as a walk-in closet or home office. The guest bedroom also has a large built-in wardrobe and electric blinds for maximum comfort. All rooms are equipped with brand-new, energy-efficient air conditioning units. The apartment has two bathrooms – a large main bathroom with a bathtub and a guest bathroom with a shower. The bright, modern kitchen has direct access to one of the apartment's balconies, making it easy to enjoy outdoor dining. The living room is spacious and bright, with room for a dining area and a large sofa. From the living room, you have access to a spacious balcony with foldable glass windows, allowing you to enjoy it year-round. There's plenty of space for a grill and lounge set, perfect for warm summer evenings. The property is part of a beautiful gated community with a large shared pool and well-maintained green areas. Free parking is included. Don't miss this unique opportunity to live in a home with a fantastic location and an unobstructed view of the sea and mountains!