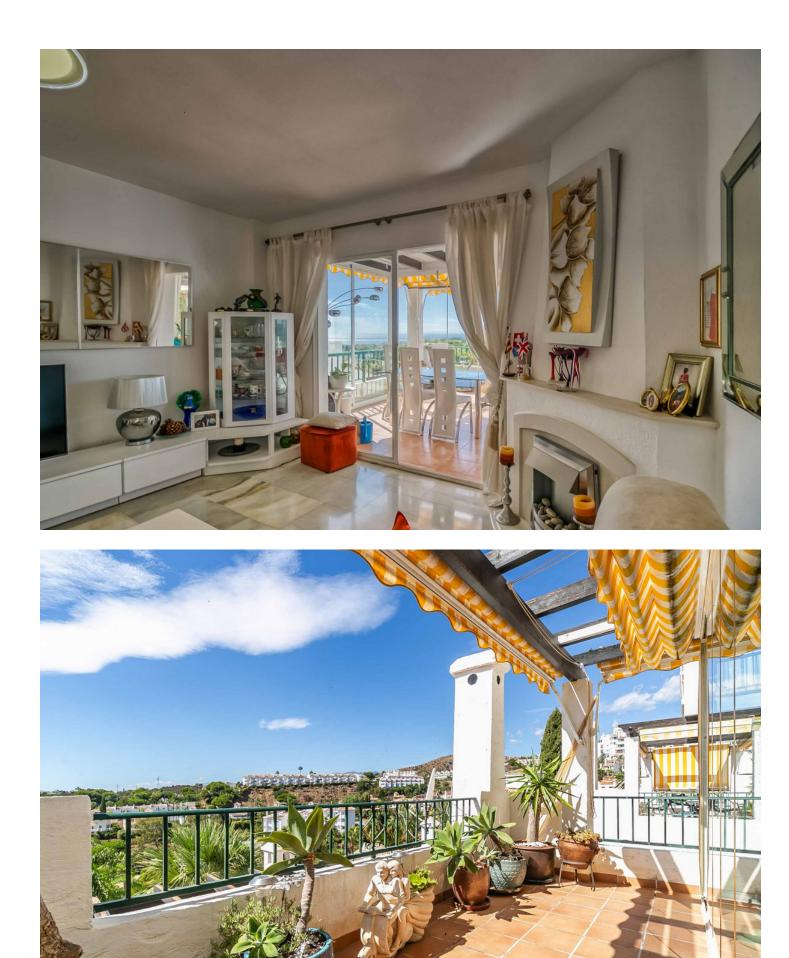

88 m2

Welcome to this stunning apartment with an impressive panoramic view of the Mediterranean, where both Africa and Gibraltar can be seen on the horizon. The apartment features a spacious master bedroom with a large built-in wardrobe, as well as an additional room that can be used as a walk-in closet or home office. The guest bedroom also has a large built-in wardrobe and electric blinds for maximum comfort. All rooms are equipped with brand-new, energy-efficient air conditioning units. The apartment has two bathrooms – a large main bathroom with a bathtub and a guest bathroom with a shower. The bright, modern kitchen has direct access to one of the apartment's balconies, making it easy to enjoy outdoor dining. The living room is spacious and bright, with room for a dining area and a large sofa. From the living room, you have access to a spacious balcony with foldable glass windows, allowing you to enjoy it year-round. There's plenty of space for a grill and lounge set, perfect for warm summer evenings. The property is part of a beautiful gated community with a large shared pool and well-maintained green areas. Free parking is included. Don't miss this unique opportunity to live in a home with a fantastic location and an unobstructed view of the sea and mountains!