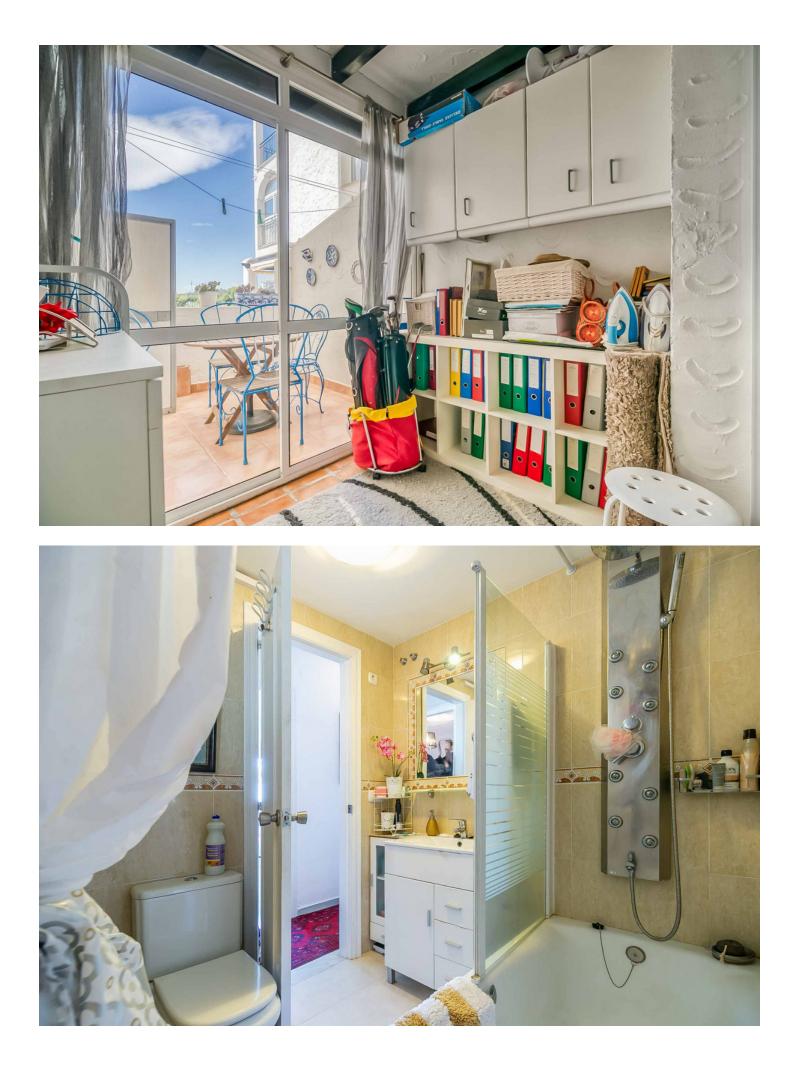

88 m2

Welcome to this stunning apartment with an impressive panoramic view of the Mediterranean, where both Africa and Gibraltar can be seen on the horizon. The apartment features a spacious master bedroom with a large built-in wardrobe, as well as an additional room that can be used as a walk-in closet or home office. The guest bedroom also has a large built-in wardrobe and electric blinds for maximum comfort. All rooms are equipped with brand-new, energy-efficient air conditioning units. The apartment has two bathrooms – a large main bathroom with a bathtub and a guest bathroom with a shower. The bright, modern kitchen has direct access to one of the apartment's balconies, making it easy to enjoy outdoor dining. The living room is spacious and bright, with room for a dining area and a large sofa. From the living room, you have access to a spacious balcony with foldable glass windows, allowing you to enjoy it year-round. There's plenty of space for a grill and lounge set, perfect for warm summer evenings. The property is part of a beautiful gated community with a large shared pool and well-maintained green areas. Free parking is included. Don't miss this unique opportunity to live in a home with a fantastic location and an unobstructed view of the sea and mountains!