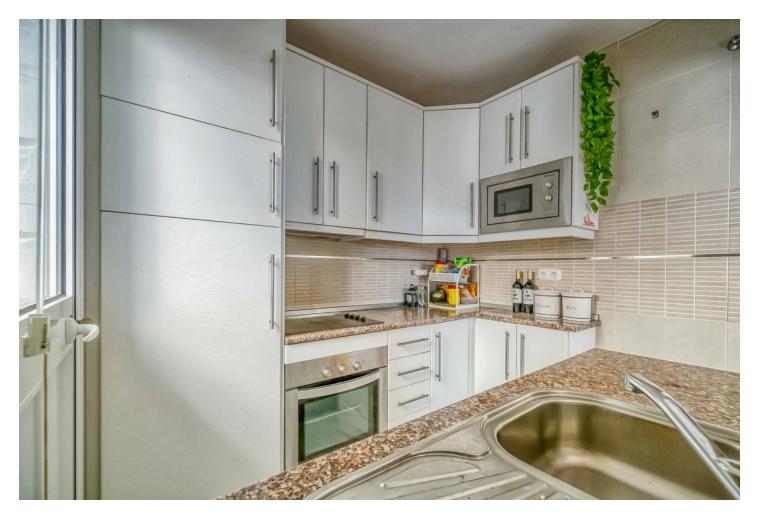

88 m2

Welcome to this stunning apartment with an impressive panoramic view of the Mediterranean, where both Africa and Gibraltar can be seen on the horizon. The apartment features a spacious master bedroom with a large built-in wardrobe, as well as an additional room that can be used as a walk-in closet or home office. The guest bedroom also has a large built-in wardrobe and electric blinds for maximum comfort. All rooms are equipped with brand-new, energy-efficient air conditioning units. The apartment has two bathrooms – a large main bathroom with a bathtub and a guest bathroom with a shower. The bright, modern kitchen has direct access to one of the apartment's balconies, making it easy to enjoy outdoor dining. The living room is spacious and bright, with room for a dining area and a large sofa. From the living room, you have access to a spacious balcony with foldable glass windows, allowing you to enjoy it year-round. There's plenty of space for a grill and lounge set, perfect for warm summer evenings. The property is part of a beautiful gated community with a large shared pool and well-maintained green areas. Free parking is included. Don't miss this unique opportunity to live in a home with a fantastic location and an unobstructed view of the sea and mountains!