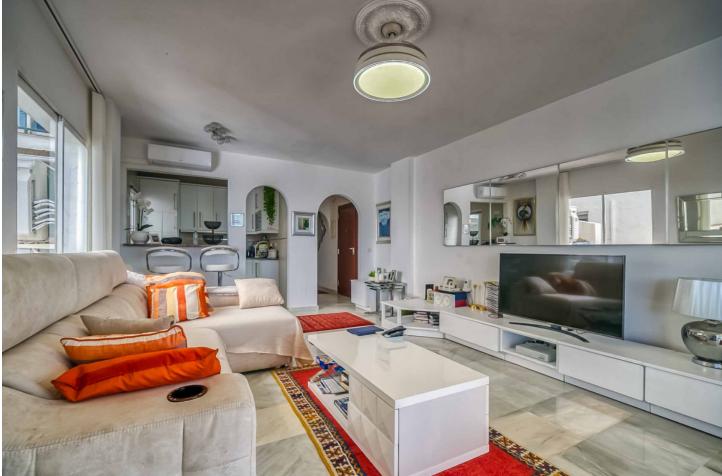

88 m2

Welcome to this stunning apartment with an impressive panoramic view of the Mediterranean, where both Africa and Gibraltar can be seen on the horizon. The apartment features a spacious master bedroom with a large built-in wardrobe, as well as an additional room that can be used as a walk-in closet or home office. The guest bedroom also has a large built-in wardrobe and electric blinds for maximum comfort. All rooms are equipped with brand-new, energy-efficient air conditioning units. The apartment has two bathrooms – a large main bathroom with a bathtub and a guest bathroom with a shower. The bright, modern kitchen has direct access to one of the apartment's balconies, making it easy to enjoy outdoor dining. The living room is spacious and bright, with room for a dining area and a large sofa. From the living room, you have access to a spacious balcony with foldable glass windows, allowing you to enjoy it year-round. There's plenty of space for a grill and lounge set, perfect for warm summer evenings. The property is part of a beautiful gated community with a large shared pool and well-maintained green areas. Free parking is included. Don't miss this unique opportunity to live in a home with a fantastic location and an unobstructed view of the sea and mountains!