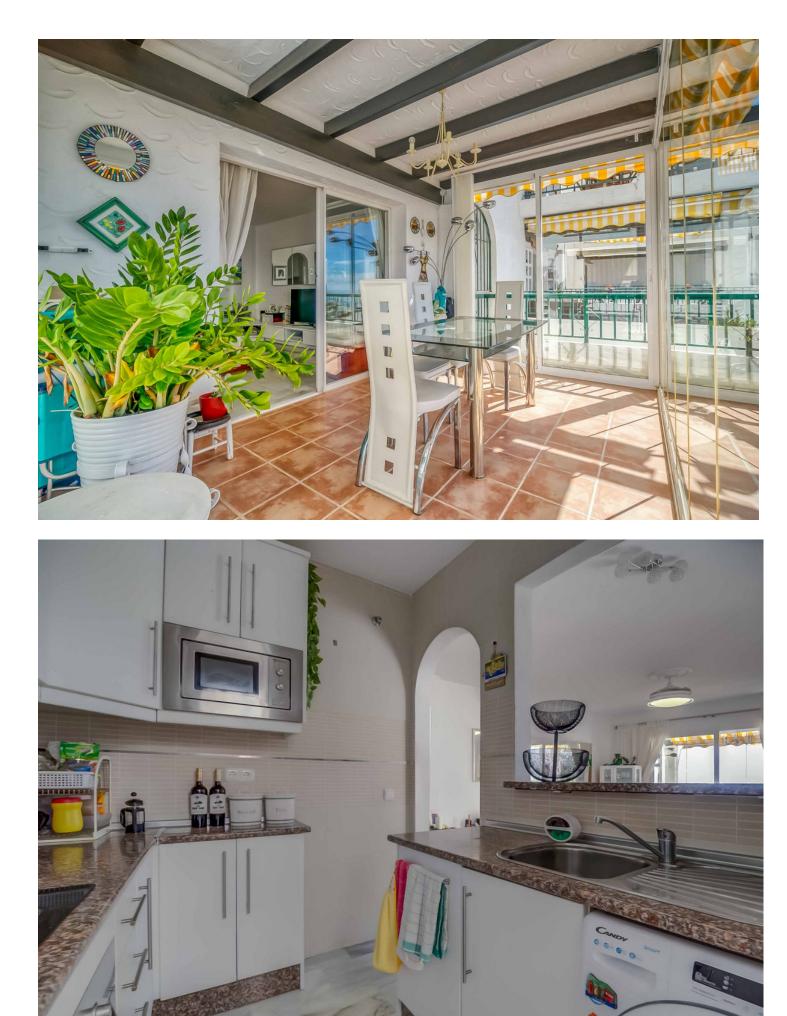

88 m2

Welcome to this stunning apartment with an impressive panoramic view of the Mediterranean, where both Africa and Gibraltar can be seen on the horizon. The apartment features a spacious master bedroom with a large built-in wardrobe, as well as an additional room that can be used as a walk-in closet or home office. The guest bedroom also has a large built-in wardrobe and electric blinds for maximum comfort. All rooms are equipped with brand-new, energy-efficient air conditioning units. The apartment has two bathrooms – a large main bathroom with a bathtub and a guest bathroom with a shower. The bright, modern kitchen has direct access to one of the apartment's balconies, making it easy to enjoy outdoor dining. The living room is spacious and bright, with room for a dining area and a large sofa. From the living room, you have access to a spacious balcony with foldable glass windows, allowing you to enjoy it year-round. There's plenty of space for a grill and lounge set, perfect for warm summer evenings. The property is part of a beautiful gated community with a large shared pool and well-maintained green areas. Free parking is included. Don't miss this unique opportunity to live in a home with a fantastic location and an unobstructed view of the sea and mountains!