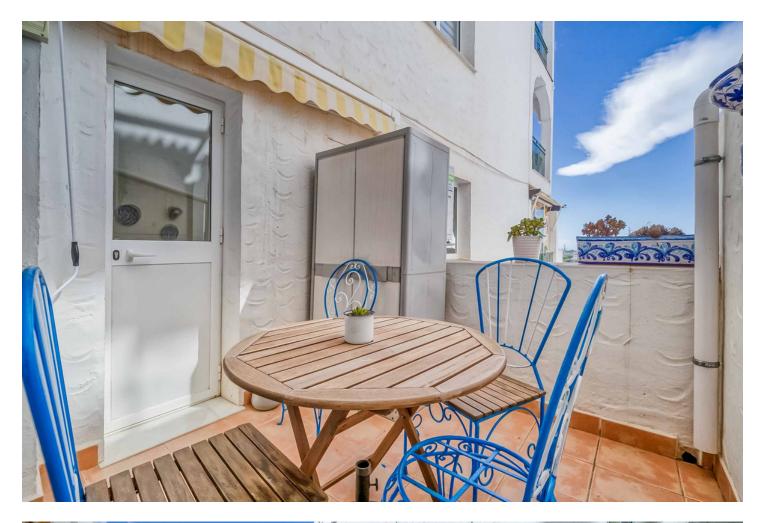

88 m2

Welcome to this stunning apartment with an impressive panoramic view of the Mediterranean, where both Africa and Gibraltar can be seen on the horizon. The apartment features a spacious master bedroom with a large built-in wardrobe, as well as an additional room that can be used as a walk-in closet or home office. The guest bedroom also has a large built-in wardrobe and electric blinds for maximum comfort. All rooms are equipped with brand-new, energy-efficient air conditioning units. The apartment has two bathrooms – a large main bathroom with a bathtub and a guest bathroom with a shower. The bright, modern kitchen has direct access to one of the apartment's balconies, making it easy to enjoy outdoor dining. The living room is spacious and bright, with room for a dining area and a large sofa. From the living room, you have access to a spacious balcony with foldable glass windows, allowing you to enjoy it year-round. There's plenty of space for a grill and lounge set, perfect for warm summer evenings. The property is part of a beautiful gated community with a large shared pool and well-maintained green areas. Free parking is included. Don't miss this unique opportunity to live in a home with a fantastic location and an unobstructed view of the sea and mountains!