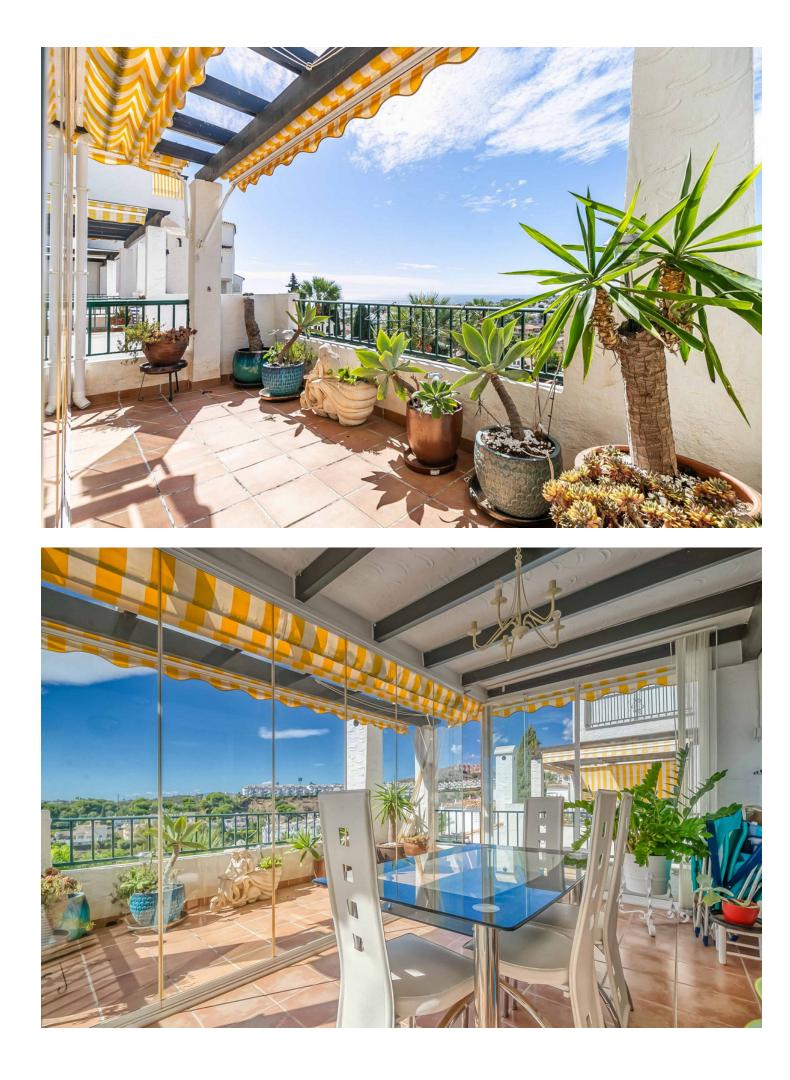

88 m2

Welcome to this stunning apartment with an impressive panoramic view of the Mediterranean, where both Africa and Gibraltar can be seen on the horizon. The apartment features a spacious master bedroom with a large built-in wardrobe, as well as an additional room that can be used as a walk-in closet or home office. The guest bedroom also has a large built-in wardrobe and electric blinds for maximum comfort. All rooms are equipped with brand-new, energy-efficient air conditioning units. The apartment has two bathrooms – a large main bathroom with a bathtub and a guest bathroom with a shower. The bright, modern kitchen has direct access to one of the apartment's balconies, making it easy to enjoy outdoor dining. The living room is spacious and bright, with room for a dining area and a large sofa. From the living room, you have access to a spacious balcony with foldable glass windows, allowing you to enjoy it year-round. There's plenty of space for a grill and lounge set, perfect for warm summer evenings. The property is part of a beautiful gated community with a large shared pool and well-maintained green areas. Free parking is included. Don't miss this unique opportunity to live in a home with a fantastic location and an unobstructed view of the sea and mountains!