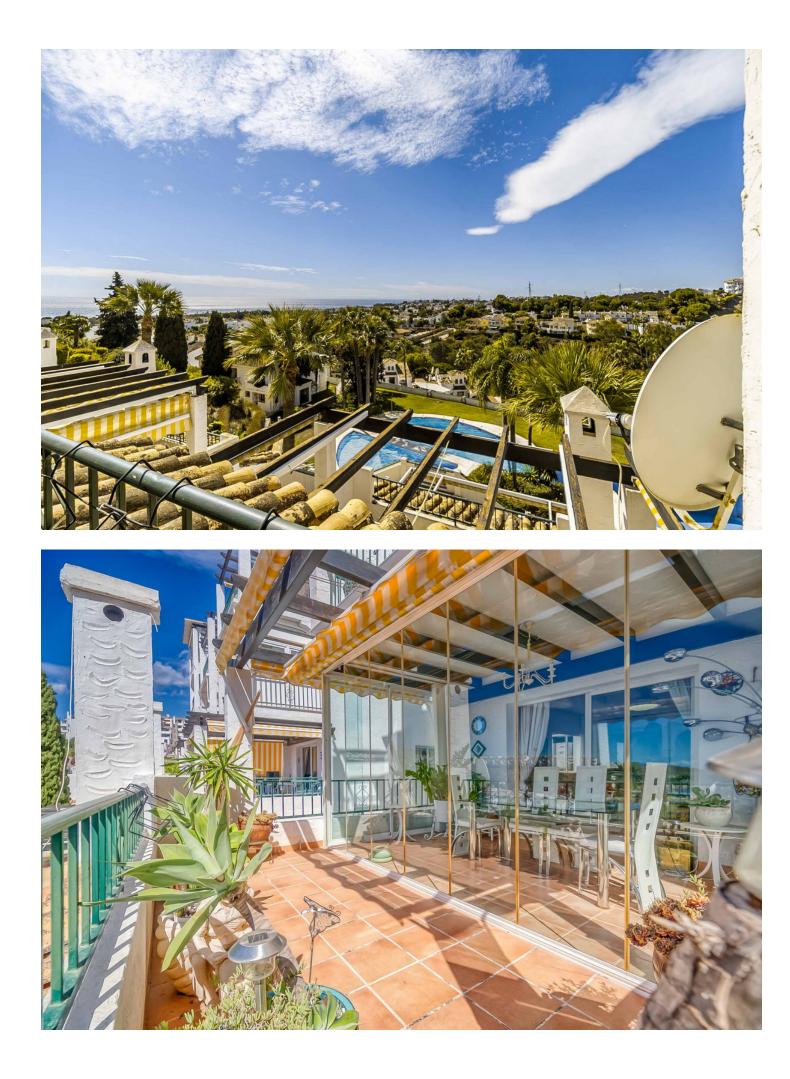

88 m2

Welcome to this stunning apartment with an impressive panoramic view of the Mediterranean, where both Africa and Gibraltar can be seen on the horizon. The apartment features a spacious master bedroom with a large built-in wardrobe, as well as an additional room that can be used as a walk-in closet or home office. The guest bedroom also has a large built-in wardrobe and electric blinds for maximum comfort. All rooms are equipped with brand-new, energy-efficient air conditioning units. The apartment has two bathrooms – a large main bathroom with a bathtub and a guest bathroom with a shower. The bright, modern kitchen has direct access to one of the apartment's balconies, making it easy to enjoy outdoor dining. The living room is spacious and bright, with room for a dining area and a large sofa. From the living room, you have access to a spacious balcony with foldable glass windows, allowing you to enjoy it year-round. There's plenty of space for a grill and lounge set, perfect for warm summer evenings. The property is part of a beautiful gated community with a large shared pool and well-maintained green areas. Free parking is included. Don't miss this unique opportunity to live in a home with a fantastic location and an unobstructed view of the sea and mountains!