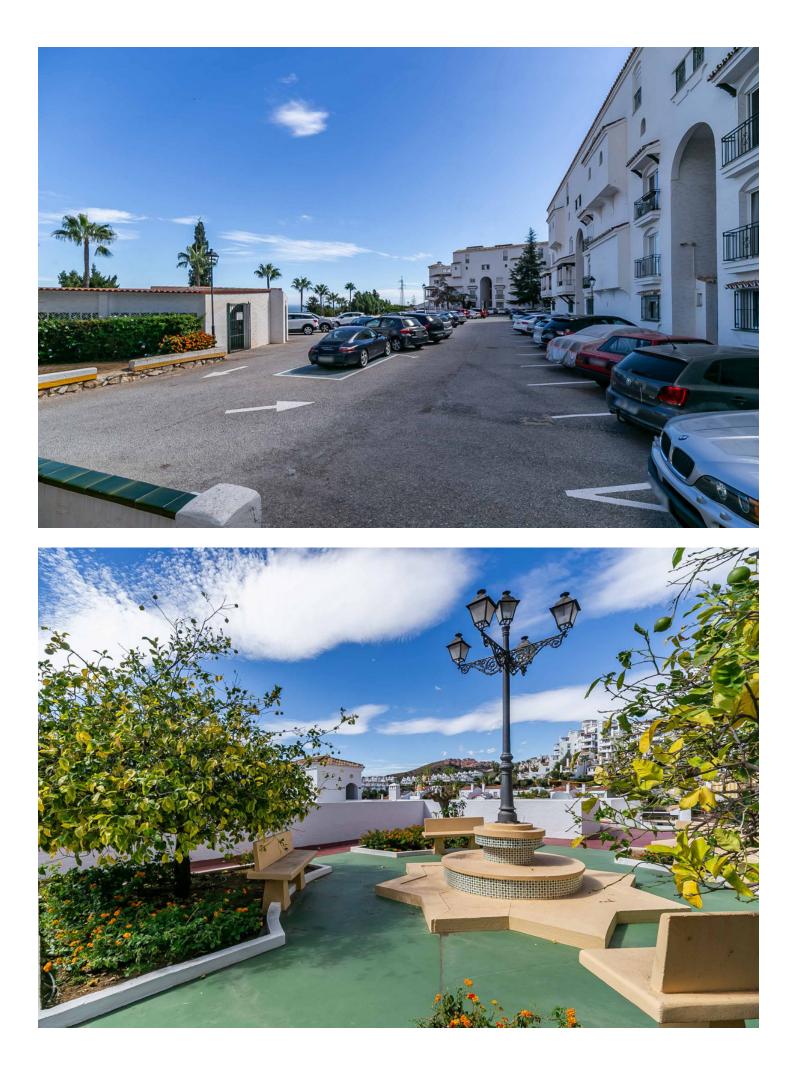

88 m2

Welcome to this stunning apartment with an impressive panoramic view of the Mediterranean, where both Africa and Gibraltar can be seen on the horizon. The apartment features a spacious master bedroom with a large built-in wardrobe, as well as an additional room that can be used as a walk-in closet or home office. The guest bedroom also has a large built-in wardrobe and electric blinds for maximum comfort. All rooms are equipped with brand-new, energy-efficient air conditioning units. The apartment has two bathrooms – a large main bathroom with a bathtub and a guest bathroom with a shower. The bright, modern kitchen has direct access to one of the apartment's balconies, making it easy to enjoy outdoor dining. The living room is spacious and bright, with room for a dining area and a large sofa. From the living room, you have access to a spacious balcony with foldable glass windows, allowing you to enjoy it year-round. There's plenty of space for a grill and lounge set, perfect for warm summer evenings. The property is part of a beautiful gated community with a large shared pool and well-maintained green areas. Free parking is included. Don't miss this unique opportunity to live in a home with a fantastic location and an unobstructed view of the sea and mountains!