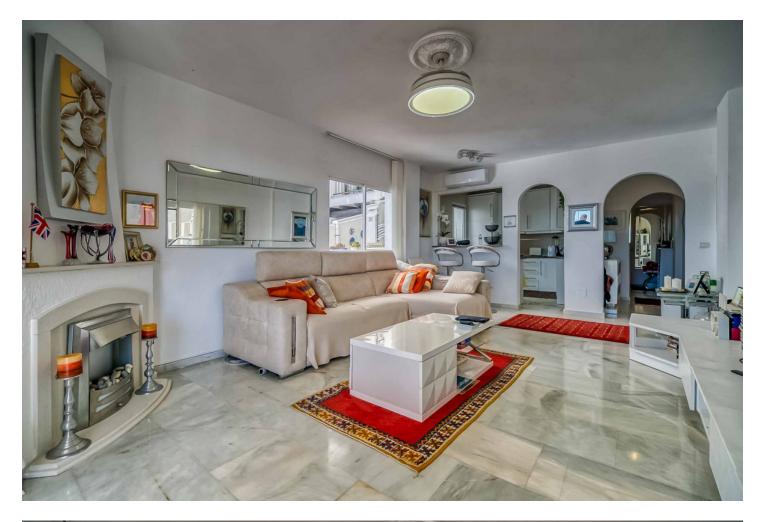

88 m2

Welcome to this stunning apartment with an impressive panoramic view of the Mediterranean, where both Africa and Gibraltar can be seen on the horizon. The apartment features a spacious master bedroom with a large built-in wardrobe, as well as an additional room that can be used as a walk-in closet or home office. The guest bedroom also has a large built-in wardrobe and electric blinds for maximum comfort. All rooms are equipped with brand-new, energy-efficient air conditioning units. The apartment has two bathrooms – a large main bathroom with a bathtub and a guest bathroom with a shower. The bright, modern kitchen has direct access to one of the apartment's balconies, making it easy to enjoy outdoor dining. The living room is spacious and bright, with room for a dining area and a large sofa. From the living room, you have access to a spacious balcony with foldable glass windows, allowing you to enjoy it year-round. There's plenty of space for a grill and lounge set, perfect for warm summer evenings. The property is part of a beautiful gated community with a large shared pool and well-maintained green areas. Free parking is included. Don't miss this unique opportunity to live in a home with a fantastic location and an unobstructed view of the sea and mountains!