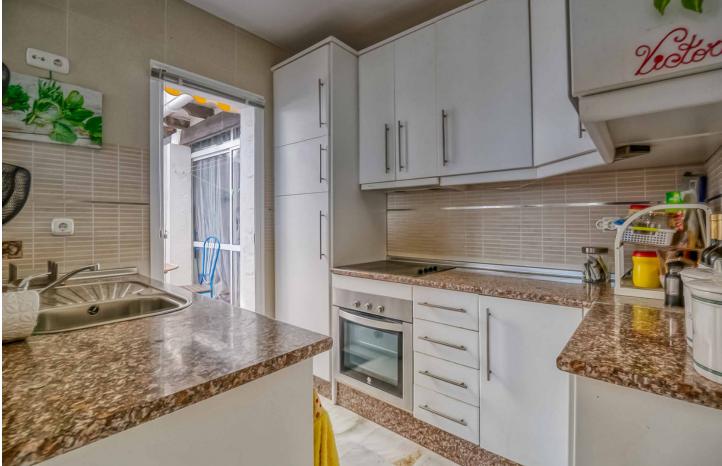

88 m2

Welcome to this stunning apartment with an impressive panoramic view of the Mediterranean, where both Africa and Gibraltar can be seen on the horizon. The apartment features a spacious master bedroom with a large built-in wardrobe, as well as an additional room that can be used as a walk-in closet or home office. The guest bedroom also has a large built-in wardrobe and electric blinds for maximum comfort. All rooms are equipped with brand-new, energy-efficient air conditioning units. The apartment has two bathrooms – a large main bathroom with a bathtub and a guest bathroom with a shower. The bright, modern kitchen has direct access to one of the apartment's balconies, making it easy to enjoy outdoor dining. The living room is spacious and bright, with room for a dining area and a large sofa. From the living room, you have access to a spacious balcony with foldable glass windows, allowing you to enjoy it year-round. There's plenty of space for a grill and lounge set, perfect for warm summer evenings. The property is part of a beautiful gated community with a large shared pool and well-maintained green areas. Free parking is included. Don't miss this unique opportunity to live in a home with a fantastic location and an unobstructed view of the sea and mountains!