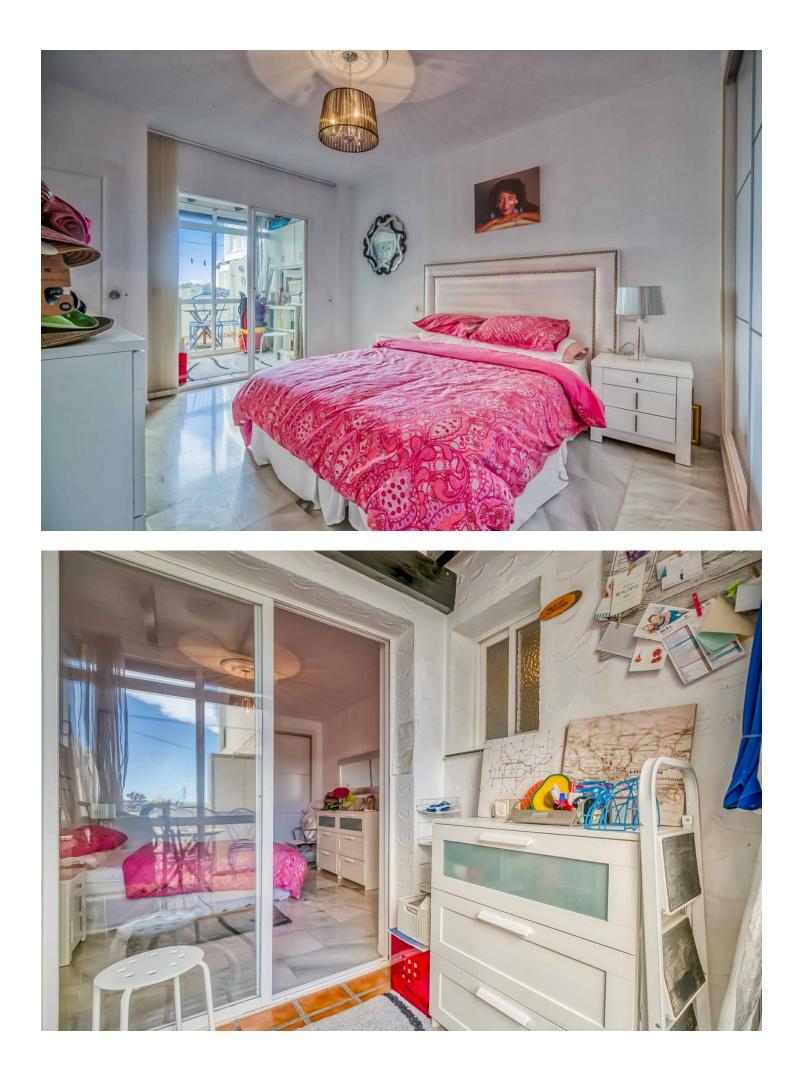

88 m2

Welcome to this stunning apartment with an impressive panoramic view of the Mediterranean, where both Africa and Gibraltar can be seen on the horizon. The apartment features a spacious master bedroom with a large built-in wardrobe, as well as an additional room that can be used as a walk-in closet or home office. The guest bedroom also has a large built-in wardrobe and electric blinds for maximum comfort. All rooms are equipped with brand-new, energy-efficient air conditioning units. The apartment has two bathrooms – a large main bathroom with a bathtub and a guest bathroom with a shower. The bright, modern kitchen has direct access to one of the apartment's balconies, making it easy to enjoy outdoor dining. The living room is spacious and bright, with room for a dining area and a large sofa. From the living room, you have access to a spacious balcony with foldable glass windows, allowing you to enjoy it year-round. There's plenty of space for a grill and lounge set, perfect for warm summer evenings. The property is part of a beautiful gated community with a large shared pool and well-maintained green areas. Free parking is included. Don't miss this unique opportunity to live in a home with a fantastic location and an unobstructed view of the sea and mountains!