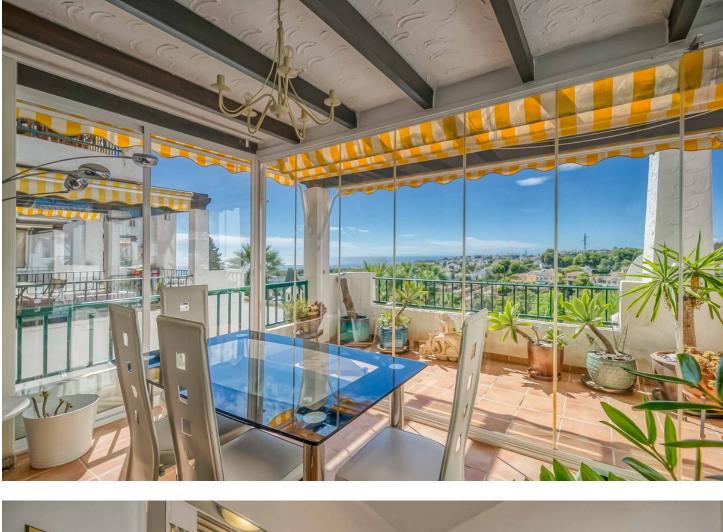

88 m2

Welcome to this stunning apartment with an impressive panoramic view of the Mediterranean, where both Africa and Gibraltar can be seen on the horizon. The apartment features a spacious master bedroom with a large built-in wardrobe, as well as an additional room that can be used as a walk-in closet or home office. The guest bedroom also has a large built-in wardrobe and electric blinds for maximum comfort. All rooms are equipped with brand-new, energy-efficient air conditioning units. The apartment has two bathrooms – a large main bathroom with a bathtub and a guest bathroom with a shower. The bright, modern kitchen has direct access to one of the apartment's balconies, making it easy to enjoy outdoor dining. The living room is spacious and bright, with room for a dining area and a large sofa. From the living room, you have access to a spacious balcony with foldable glass windows, allowing you to enjoy it year-round. There's plenty of space for a grill and lounge set, perfect for warm summer evenings. The property is part of a beautiful gated community with a large shared pool and well-maintained green areas. Free parking is included. Don't miss this unique opportunity to live in a home with a fantastic location and an unobstructed view of the sea and mountains!