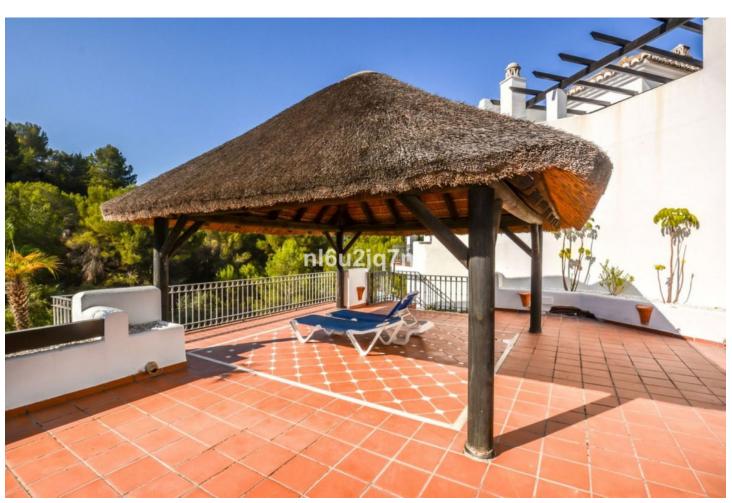

118 m<sup>2</sup>

Situated just 9 mins from the Golden Mile of Marbella and 10 into Puerto Banus, this is a small, unique development of just 59 townhouses, nestled into the foothills of the La Concha mountain in one of Spain's biggest National Parks (Sierra de las Nieves) and overlooking the Istan lake. Perfect for those looking to get away from the hustle and bustle of the coast and yet just a short hop into the centre of it all. This south facing house has stunning views out over the private garden, the lush tropical gardens & pool of the development with the green forest and mountains of the National Park beyond. The main living area consists of a spacious double height living room with fire place, a separate dining area and a semi open plan fully fitted kitchen. Leading off the living room you have a terrace from which you can enjoy all day sunshine and the total peace and quiet. The terrace in turn leads down to the manicured garden which offers plenty of privacy. The lower level of the property has three bedrooms including the master suite, all of which have patio doors leading out to the garden. The house comes with private covered parking. The complex itself has a security barrier and is protected with CCTV as well as a children's play area at the far end of the community. The white village of Istan is just an 11 minute drive away and the route is very popular with cyclists due to its outstanding beauty. This is a very well priced property offering incredible value for money in one of the best areas of the community.