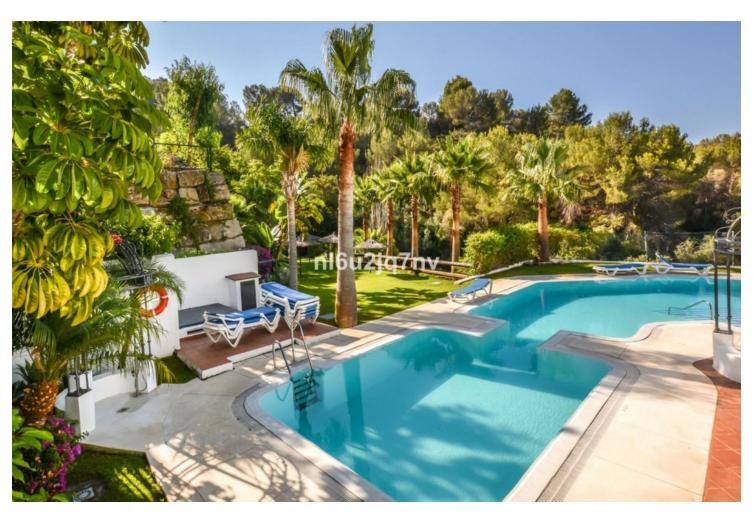

118 m<sup>2</sup>

Situated just 9 mins from the Golden Mile of Marbella and 10 into Puerto Banus, this is a small, unique development of just 59 townhouses, nestled into the foothills of the La Concha mountain in one of Spain's biggest National Parks (Sierra de las Nieves) and overlooking the Istan lake. Perfect for those looking to get away from the hustle and bustle of the coast and yet just a short hop into the centre of it all. This south facing house has stunning views out over the private garden, the lush tropical gardens & pool of the development with the green forest and mountains of the National Park beyond. The main living area consists of a spacious double height living room with fire place, a separate dining area and a semi open plan fully fitted kitchen. Leading off the living room you have a terrace from which you can enjoy all day sunshine and the total peace and quiet. The terrace in turn leads down to the manicured garden which offers plenty of privacy. The lower level of the property has three bedrooms including the master suite, all of which have patio doors leading out to the garden. The house comes with private covered parking. The complex itself has a security barrier and is protected with CCTV as well as a children's play area at the far end of the community. The white village of Istan is just an 11 minute drive away and the route is very popular with cyclists due to its outstanding beauty. This is a very well priced property offering incredible value for money in one of the best areas of the community.

| Setting Close To Forest Urbanisation                | Orientation South                                                                                                                    | Pool Communal             | Climate Control Air Conditioning Hot A/C Cold A/C Fireplace |
|-----------------------------------------------------|--------------------------------------------------------------------------------------------------------------------------------------|---------------------------|-------------------------------------------------------------|
| Views Mountain Country Panoramic Garden Pool Forest | Features Covered Terrace Fitted Wardrobes Near Transport Private Terrace Ensuite Bathroom Marble Flooring Double Glazing Fiber Optic | Kitchen Fully Fitted      | Garden Communal Private Landscaped Easy Maintenance         |
| Security Gated Complex Electric Blinds              | Parking<br>Covered<br>Private                                                                                                        | <b>Category</b><br>Resale |                                                             |