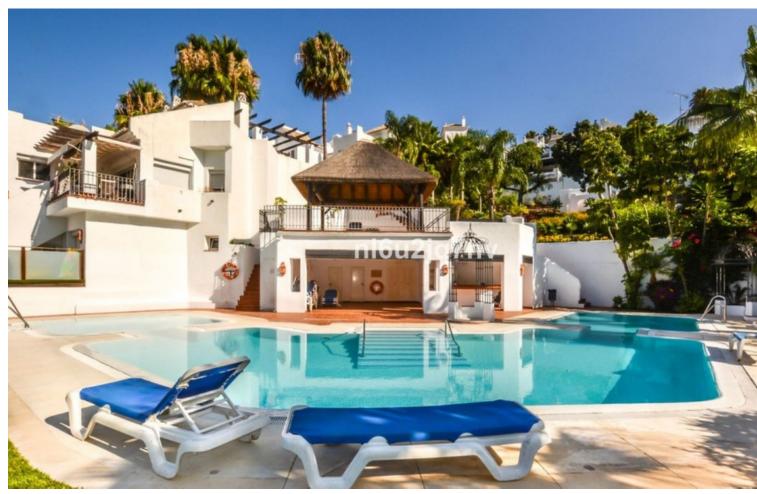

118 m<sup>2</sup>

Situated just 9 mins from the Golden Mile of Marbella and 10 into Puerto Banus, this is a small, unique development of just 59 townhouses, nestled into the foothills of the La Concha mountain in one of Spain's biggest National Parks (Sierra de las Nieves) and overlooking the Istan lake. Perfect for those looking to get away from the hustle and bustle of the coast and yet just a short hop into the centre of it all. This south facing house has stunning views out over the private garden, the lush tropical gardens & pool of the development with the green forest and mountains of the National Park beyond. The main living area consists of a spacious double height living room with fire place, a separate dining area and a semi open plan fully fitted kitchen. Leading off the living room you have a terrace from which you can enjoy all day sunshine and the total peace and quiet. The terrace in turn leads down to the manicured garden which offers plenty of privacy. The lower level of the property has three bedrooms including the master suite, all of which have patio doors leading out to the garden. The house comes with private covered parking. The complex itself has a security barrier and is protected with CCTV as well as a children's play area at the far end of the community. The white village of Istan is just an 11 minute drive away and the route is very popular with cyclists due to its outstanding beauty. This is a very well priced property offering incredible value for money in one of the best areas of the community.