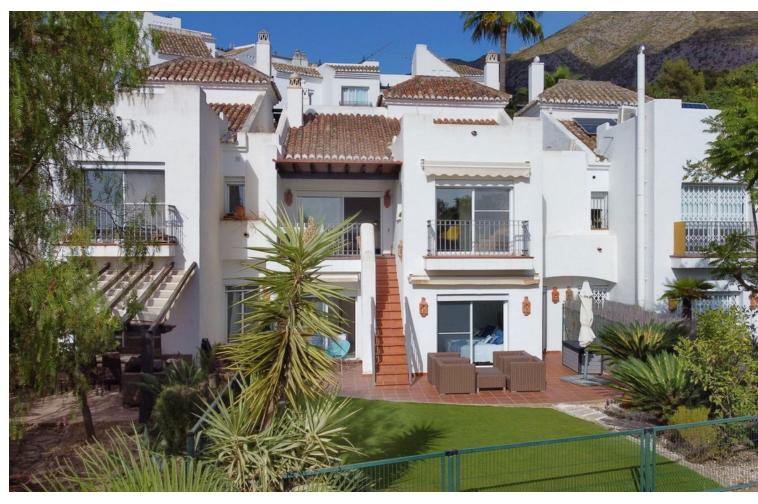

118 m<sup>2</sup>

Situated just 9 mins from the Golden Mile of Marbella and 10 into Puerto Banus, this is a small, unique development of just 59 townhouses, nestled into the foothills of the La Concha mountain in one of Spain's biggest National Parks (Sierra de las Nieves) and overlooking the Istan lake. Perfect for those looking to get away from the hustle and bustle of the coast and yet just a short hop into the centre of it all. This south facing house has stunning views out over the private garden, the lush tropical gardens & pool of the development with the green forest and mountains of the National Park beyond. The main living area consists of a spacious double height living room with fire place, a separate dining area and a semi open plan fully fitted kitchen. Leading off the living room you have a terrace from which you can enjoy all day sunshine and the total peace and quiet. The terrace in turn leads down to the manicured garden which offers plenty of privacy. The lower level of the property has three bedrooms including the master suite, all of which have patio doors leading out to the garden. The house comes with private covered parking. The complex itself has a security barrier and is protected with CCTV as well as a children's play area at the far end of the community. The white village of Istan is just an 11 minute drive away and the route is very popular with cyclists due to its outstanding beauty. This is a very well priced property offering incredible value for money in one of the best areas of the community.