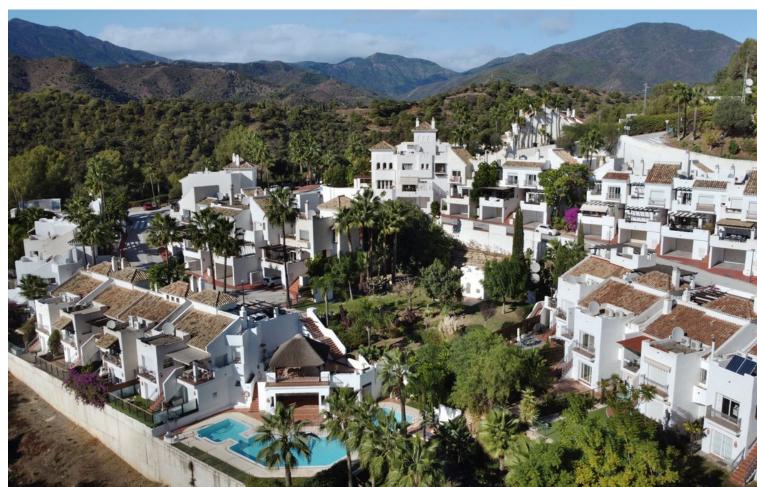

118 m<sup>2</sup>

Situated just 9 mins from the Golden Mile of Marbella and 10 into Puerto Banus, this is a small, unique development of just 59 townhouses, nestled into the foothills of the La Concha mountain in one of Spain's biggest National Parks (Sierra de las Nieves) and overlooking the Istan lake. Perfect for those looking to get away from the hustle and bustle of the coast and yet just a short hop into the centre of it all. This south facing house has stunning views out over the private garden, the lush tropical gardens & pool of the development with the green forest and mountains of the National Park beyond. The main living area consists of a spacious double height living room with fire place, a separate dining area and a semi open plan fully fitted kitchen. Leading off the living room you have a terrace from which you can enjoy all day sunshine and the total peace and quiet. The terrace in turn leads down to the manicured garden which offers plenty of privacy. The lower level of the property has three bedrooms including the master suite, all of which have patio doors leading out to the garden. The house comes with private covered parking. The complex itself has a security barrier and is protected with CCTV as well as a children's play area at the far end of the community. The white village of Istan is just an 11 minute drive away and the route is very popular with cyclists due to its outstanding beauty. This is a very well priced property offering incredible value for money in one of the best areas of the community.