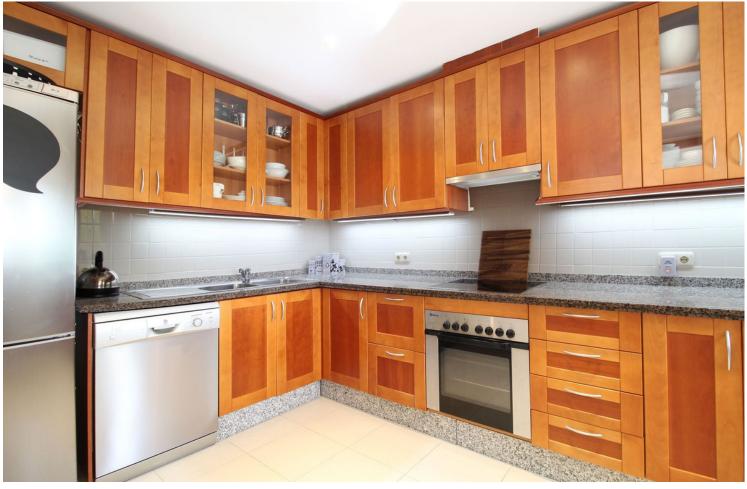

118 m<sup>2</sup>

Situated just 9 mins from the Golden Mile of Marbella and 10 into Puerto Banus, this is a small, unique development of just 59 townhouses, nestled into the foothills of the La Concha mountain in one of Spain's biggest National Parks (Sierra de las Nieves) and overlooking the Istan lake. Perfect for those looking to get away from the hustle and bustle of the coast and yet just a short hop into the centre of it all. This south facing house has stunning views out over the private garden, the lush tropical gardens & pool of the development with the green forest and mountains of the National Park beyond. The main living area consists of a spacious double height living room with fire place, a separate dining area and a semi open plan fully fitted kitchen. Leading off the living room you have a terrace from which you can enjoy all day sunshine and the total peace and quiet. The terrace in turn leads down to the manicured garden which offers plenty of privacy. The lower level of the property has three bedrooms including the master suite, all of which have patio doors leading out to the garden. The house comes with private covered parking. The complex itself has a security barrier and is protected with CCTV as well as a children's play area at the far end of the community. The white village of Istan is just an 11 minute drive away and the route is very popular with cyclists due to its outstanding beauty. This is a very well priced property offering incredible value for money in one of the best areas of the community.