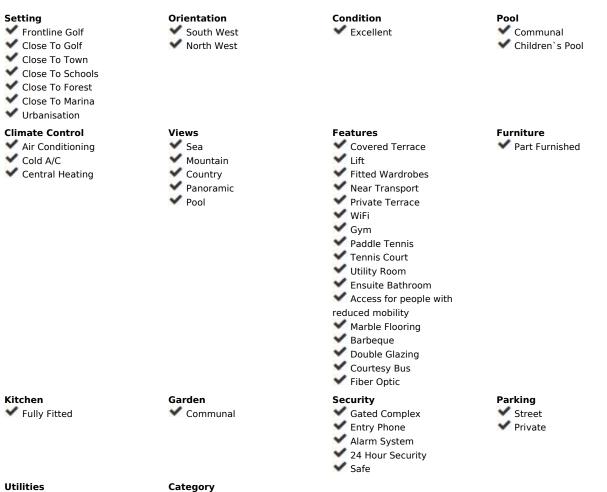

NEW EXCLUSIVE LISTING! With keys! Discover your new home in the heart of Benalmádena! This beautiful apartment, located in one of the most exclusive developments in the area, offers you the perfect balance between comfort and style. With 100 m<sup>2</sup> built and 95 m<sup>2</sup> usable, this apartment has two large double bedrooms, one of them with an en-suite bathroom recently renovated with a modern shower. Built-in wardrobes ensure optimal storage, while the independent kitchen with laundry room provides you with all the functionality you need. The spacious and bright living-dining room opens onto a beautiful square terrace with glass curtain enclosures. From here, you can enjoy open mountain views and a side touch of the sea, thanks to its south and west orientation. In addition, the electronically gated complex offers two swimming pool areas, paddle tennis courts and access to a social club with a gym, tennis and golf. The location is unbeatable, close to international schools, hospitals and shops. This offer is completed by a parking space included in the price. Don't miss the opportunity to live in this paradise!