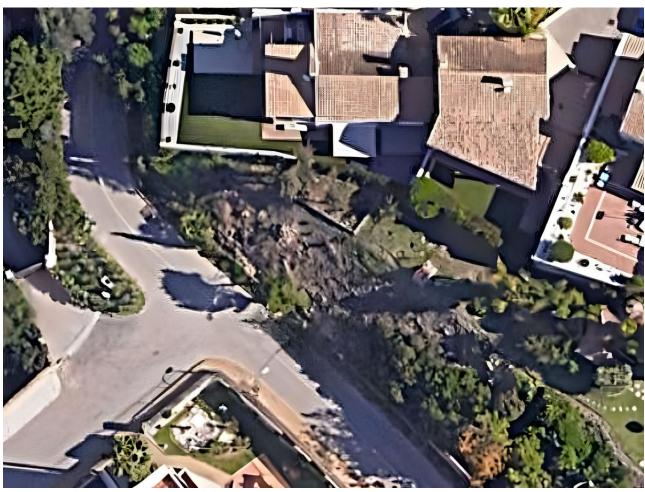

## Sales - Plot - Benahavís 795.000€

www.mibgroup.es +34 662 58 96 58 info@mibgroup.es

Ref.-ID: MIBGR4856236 Benahavís Plot

314 m2

513 m<sub>2</sub>

The plot is situated in a gated enclave of luxury residences situated off the Ronda Road a short distance from San Pedro Alcantara and all the facilities of the Marbella area. An exciting villa project has been penned by renowned local Architect Cesar de Leyva which has achieved the goal of making the best of the views whilst providing a comfortable home in the modern idiom with open concept living and up to 4 or 5 bedrooms, all with en suite bathrooms. The goal was to deliver a villa that would be perfect as a second home and therefore there are views and lots of terrace spaces to enjoy rather than extensive gardens to maintain. One of the main features has to be the elevated infinity swimming pool which celebrates the views and will certainly be a talking point for family and friends. The design includes an elevator which will make all areas of the house including the solarium accessible for people of all abilities. The project maximises what can be built on the plot although obviously the buyer will be able to decide whether they need the maximum or something more modest. This is an opportunity to construct an amazing home in a brilliant location. For more details and floor plans please just send us a message. Plot 513 m2 Build of Project 314 m2