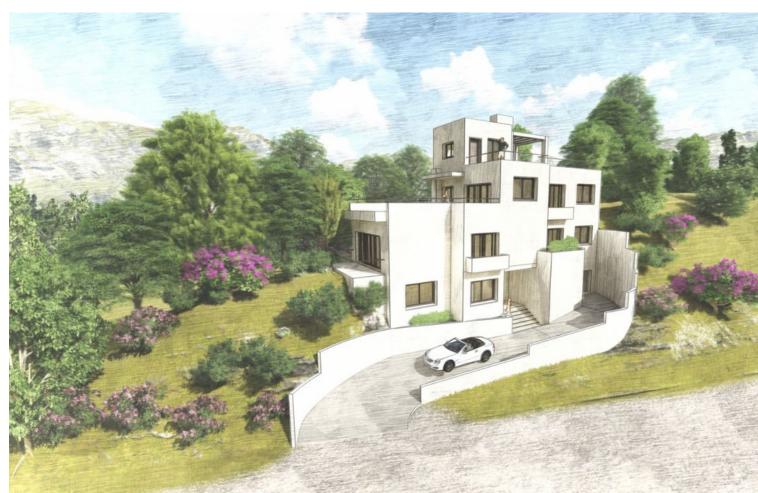

## Sales - Plot - Benahavís 795.000€

www.mibgroup.es +34 662 58 96 58 info@mibgroup.es

Ref.-ID: MIBGR4856236 Benahavís Plot

314 m2

513 m<sub>2</sub>

The plot is situated in a gated enclave of luxury residences situated off the Ronda Road a short distance from San Pedro Alcantara and all the facilities of the Marbella area. An exciting villa project has been penned by renowned local Architect Cesar de Leyva which has achieved the goal of making the best of the views whilst providing a comfortable home in the modern idiom with open concept living and up to 4 or 5 bedrooms, all with en suite bathrooms. The goal was to deliver a villa that would be perfect as a second home and therefore there are views and lots of terrace spaces to enjoy rather than extensive gardens to maintain. One of the main features has to be the elevated infinity swimming pool which celebrates the views and will certainly be a talking point for family and friends. The design includes an elevator which will make all areas of the house including the solarium accessible for people of all abilities. The project maximises what can be built on the plot although obviously the buyer will be able to decide whether they need the maximum or something more modest. This is an opportunity to construct an amazing home in a brilliant location. For more details and floor plans please just send us a message. Plot 513 m2 Build of Project 314 m2