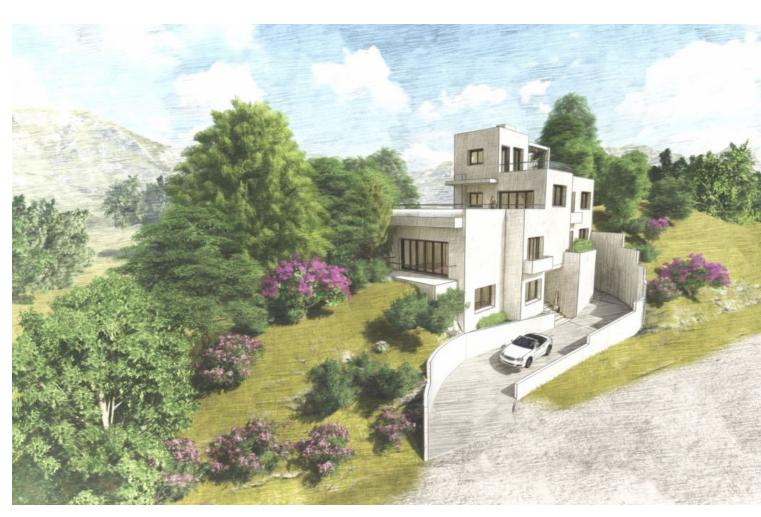

## Sales - Plot - Benahavís 795.000€

www.mibgroup.es +34 662 58 96 58 info@mibgroup.es

Ref.-ID: MIBGR4856236 Benahavís Plot

314 m2

513 m<sub>2</sub>

The plot is situated in a gated enclave of luxury residences situated off the Ronda Road a short distance from San Pedro Alcantara and all the facilities of the Marbella area. An exciting villa project has been penned by renowned local Architect Cesar de Leyva which has achieved the goal of making the best of the views whilst providing a comfortable home in the modern idiom with open concept living and up to 4 or 5 bedrooms, all with en suite bathrooms. The goal was to deliver a villa that would be perfect as a second home and therefore there are views and lots of terrace spaces to enjoy rather than extensive gardens to maintain. One of the main features has to be the elevated infinity swimming pool which celebrates the views and will certainly be a talking point for family and friends. The design includes an elevator which will make all areas of the house including the solarium accessible for people of all abilities. The project maximises what can be built on the plot although obviously the buyer will be able to decide whether they need the maximum or something more modest. This is an opportunity to construct an amazing home in a brilliant location. For more details and floor plans please just send us a message. Plot 513 m2 Build of Project 314 m2