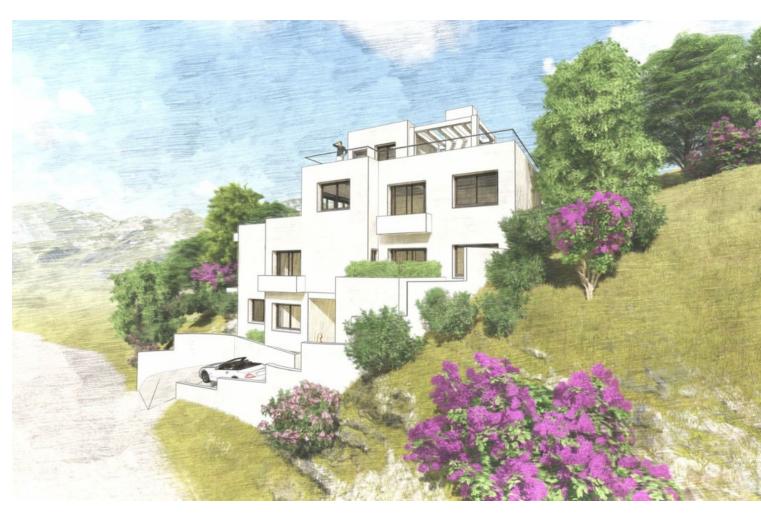

## Sales - Plot - Benahavís 795.000€

www.mibgroup.es +34 662 58 96 58 info@mibgroup.es

Ref.-ID: MIBGR4856236 Benahavís Plot

314 m2

513 m<sub>2</sub>

The plot is situated in a gated enclave of luxury residences situated off the Ronda Road a short distance from San Pedro Alcantara and all the facilities of the Marbella area. An exciting villa project has been penned by renowned local Architect Cesar de Leyva which has achieved the goal of making the best of the views whilst providing a comfortable home in the modern idiom with open concept living and up to 4 or 5 bedrooms, all with en suite bathrooms. The goal was to deliver a villa that would be perfect as a second home and therefore there are views and lots of terrace spaces to enjoy rather than extensive gardens to maintain. One of the main features has to be the elevated infinity swimming pool which celebrates the views and will certainly be a talking point for family and friends. The design includes an elevator which will make all areas of the house including the solarium accessible for people of all abilities. The project maximises what can be built on the plot although obviously the buyer will be able to decide whether they need the maximum or something more modest. This is an opportunity to construct an amazing home in a brilliant location. For more details and floor plans please just send us a message. Plot 513 m2 Build of Project 314 m2