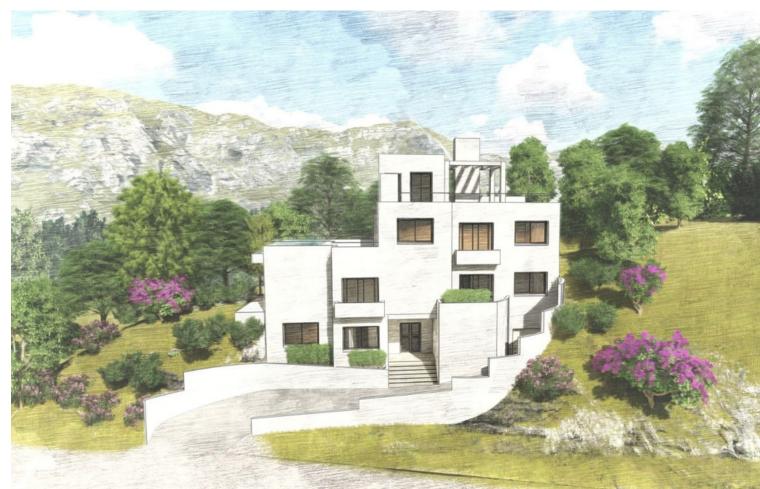

## Sales - Plot - Benahavís 795.000€

www.mibgroup.es +34 662 58 96 58 info@mibgroup.es

Ref.-ID: MIBGR4856236 Benahavís Plot

314 m2

513 m<sub>2</sub>

The plot is situated in a gated enclave of luxury residences situated off the Ronda Road a short distance from San Pedro Alcantara and all the facilities of the Marbella area. An exciting villa project has been penned by renowned local Architect Cesar de Leyva which has achieved the goal of making the best of the views whilst providing a comfortable home in the modern idiom with open concept living and up to 4 or 5 bedrooms, all with en suite bathrooms. The goal was to deliver a villa that would be perfect as a second home and therefore there are views and lots of terrace spaces to enjoy rather than extensive gardens to maintain. One of the main features has to be the elevated infinity swimming pool which celebrates the views and will certainly be a talking point for family and friends. The design includes an elevator which will make all areas of the house including the solarium accessible for people of all abilities. The project maximises what can be built on the plot although obviously the buyer will be able to decide whether they need the maximum or something more modest. This is an opportunity to construct an amazing home in a brilliant location. For more details and floor plans please just send us a message. Plot 513 m2 Build of Project 314 m2