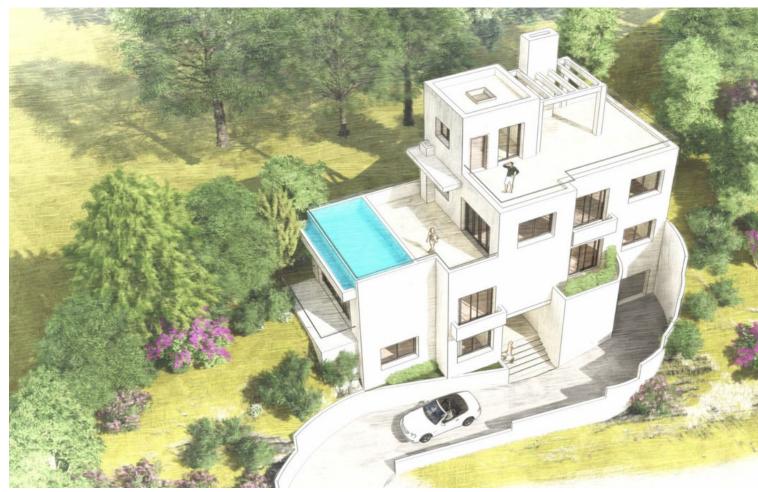

## Sales - Plot - Benahavís 795.000€

www.mibgroup.es +34 662 58 96 58 info@mibgroup.es

Ref.-ID: MIBGR4856236 Benahavís Plot

314 m2

513 m<sub>2</sub>

The plot is situated in a gated enclave of luxury residences situated off the Ronda Road a short distance from San Pedro Alcantara and all the facilities of the Marbella area. An exciting villa project has been penned by renowned local Architect Cesar de Leyva which has achieved the goal of making the best of the views whilst providing a comfortable home in the modern idiom with open concept living and up to 4 or 5 bedrooms, all with en suite bathrooms. The goal was to deliver a villa that would be perfect as a second home and therefore there are views and lots of terrace spaces to enjoy rather than extensive gardens to maintain. One of the main features has to be the elevated infinity swimming pool which celebrates the views and will certainly be a talking point for family and friends. The design includes an elevator which will make all areas of the house including the solarium accessible for people of all abilities. The project maximises what can be built on the plot although obviously the buyer will be able to decide whether they need the maximum or something more modest. This is an opportunity to construct an amazing home in a brilliant location. For more details and floor plans please just send us a message. Plot 513 m2 Build of Project 314 m2