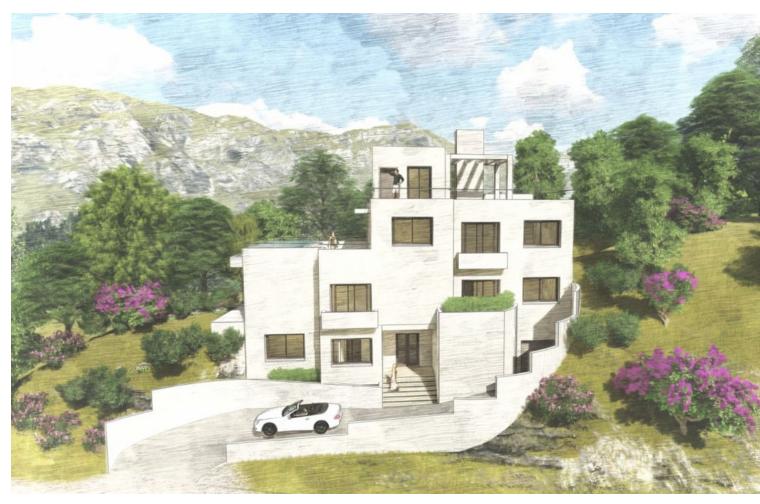

## Sales - Plot - Benahavís 795.000€

www.mibgroup.es +34 662 58 96 58 info@mibgroup.es

Ref.-ID: MIBGR4856236 Benahavís Plot

314 m2

513 m<sub>2</sub>

The plot is situated in a gated enclave of luxury residences situated off the Ronda Road a short distance from San Pedro Alcantara and all the facilities of the Marbella area. An exciting villa project has been penned by renowned local Architect Cesar de Leyva which has achieved the goal of making the best of the views whilst providing a comfortable home in the modern idiom with open concept living and up to 4 or 5 bedrooms, all with en suite bathrooms. The goal was to deliver a villa that would be perfect as a second home and therefore there are views and lots of terrace spaces to enjoy rather than extensive gardens to maintain. One of the main features has to be the elevated infinity swimming pool which celebrates the views and will certainly be a talking point for family and friends. The design includes an elevator which will make all areas of the house including the solarium accessible for people of all abilities. The project maximises what can be built on the plot although obviously the buyer will be able to decide whether they need the maximum or something more modest. This is an opportunity to construct an amazing home in a brilliant location. For more details and floor plans please just send us a message. Plot 513 m2 Build of Project 314 m2