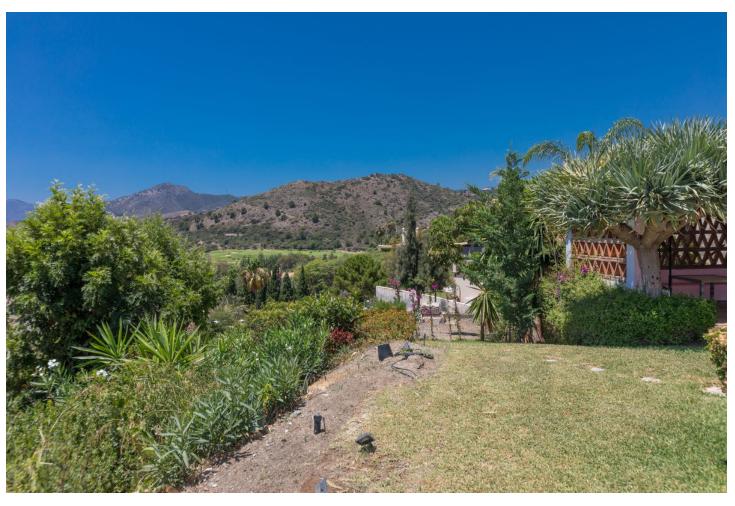

## Sales - Plot - Benahavís 795.000€

www.mibgroup.es +34 662 58 96 58 info@mibgroup.es

Ref.-ID: MIBGR4856236 Benahavís Plot

314 m2

513 m<sub>2</sub>

The plot is situated in a gated enclave of luxury residences situated off the Ronda Road a short distance from San Pedro Alcantara and all the facilities of the Marbella area. An exciting villa project has been penned by renowned local Architect Cesar de Leyva which has achieved the goal of making the best of the views whilst providing a comfortable home in the modern idiom with open concept living and up to 4 or 5 bedrooms, all with en suite bathrooms. The goal was to deliver a villa that would be perfect as a second home and therefore there are views and lots of terrace spaces to enjoy rather than extensive gardens to maintain. One of the main features has to be the elevated infinity swimming pool which celebrates the views and will certainly be a talking point for family and friends. The design includes an elevator which will make all areas of the house including the solarium accessible for people of all abilities. The project maximises what can be built on the plot although obviously the buyer will be able to decide whether they need the maximum or something more modest. This is an opportunity to construct an amazing home in a brilliant location. For more details and floor plans please just send us a message. Plot 513 m2 Build of Project 314 m2