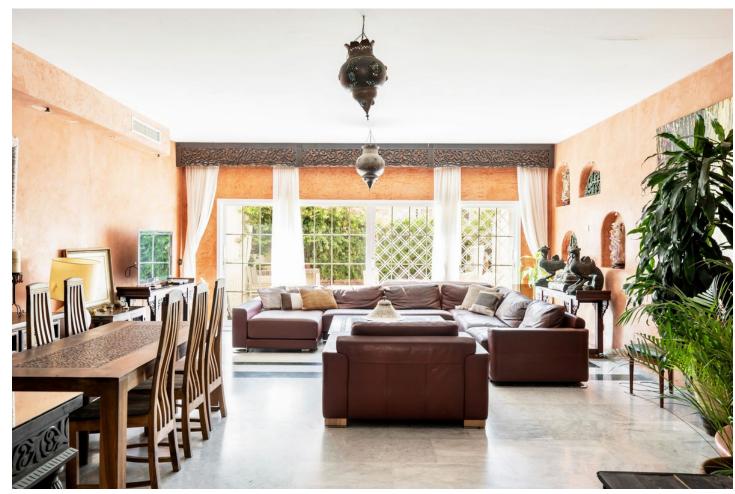

48 m2

Discover this south-facing townhouse. Nestled in a tranquil residential area, this home offers a peaceful retreat just moments away from the beach and local amenities. Step inside and be greeted by a spacious living room, complete with a cozy fireplace, perfect for those cozy evenings. The fully equipped kitchen, the entrance comes with private patio, ideal for alfresco dining. From the living room, sliding glass doors leads to a spacious terrace, offering ample space for relaxation. Upstairs, you'll find two generously sized bedrooms, including a master suite with a private en-suite bathroom and a charming fireplace. The top floor boasts an additional bedroom with a bathroom, providing a private sanctuary. This property is part of a well-maintained community with lush communal gardens. Enjoy the convenience of two private parking spaces and the peace of mind that comes with a secure gated community.