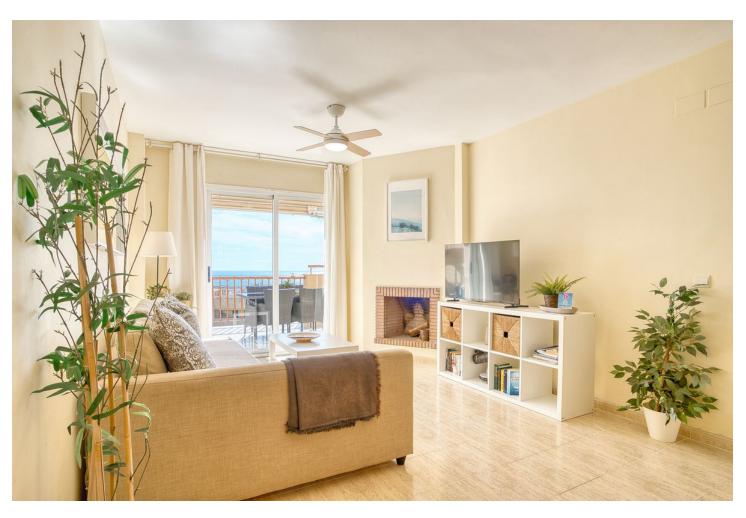

Drinkable Water

1

50 m<sup>2</sup>

GREAT LOCATION! NEW TO THE MARKET! A fantastic 1 bed / 1 bath penthouse with stunning panomaric sea views, located in lower Calahonda only a few minutes'walk from the beach, public transport, shops /supermarkets and restaurants. The apartment comprises of 1 bedroom, 1 bathroom, with a good size living room, and a semi opened fitted kitchen. The main asset of this lovely apartment is without a doubt the large south facing terrace which provides excellent addional space whether it be for enjoying meals outdoors or simply relaxing and soaking in the sun. The apartment also comes with a 40 m2 solarium for private sunbathing or to set up some storage space if needed. Due to its elevated posision and south orientation, the apartment benefits from a lot of natural light, ensuring a very homely and cosy feel. 4th floor, with a lift where one feels at home upon entering. Closed complex with free exterior open communal parking and easy access to the pool. A property worth viewing!

| Setting Close To Shops Close To Sea Urbanisation | Orientation South            | <b>Condition</b> Good                                                                       | <b>Pool</b> Communal  |
|--------------------------------------------------|------------------------------|---------------------------------------------------------------------------------------------|-----------------------|
| Climate Control Fireplace                        | <b>Views</b> Sea Garden Pool | Features Covered Terrace Lift Fitted Wardrobes Near Transport Private Terrace Solarium WiFi | Furniture    Optional |
| <b>Kitchen</b> ✓ Fully Fitted                    | <b>Garden</b> ✓ Communal     | Security Gated Complex                                                                      | Parking  Communal     |
| Utilities  Electricity                           | Category<br>Resale           |                                                                                             |                       |