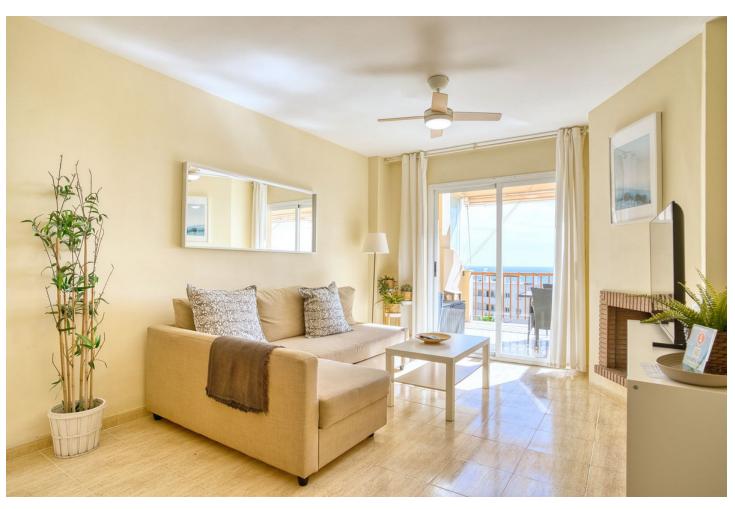

Drinkable Water

1

50 m<sup>2</sup>

GREAT LOCATION! NEW TO THE MARKET! A fantastic 1 bed / 1 bath penthouse with stunning panomaric sea views, located in lower Calahonda only a few minutes'walk from the beach, public transport, shops /supermarkets and restaurants. The apartment comprises of 1 bedroom, 1 bathroom, with a good size living room, and a semi opened fitted kitchen. The main asset of this lovely apartment is without a doubt the large south facing terrace which provides excellent addional space whether it be for enjoying meals outdoors or simply relaxing and soaking in the sun. The apartment also comes with a 40 m2 solarium for private sunbathing or to set up some storage space if needed. Due to its elevated posision and south orientation, the apartment benefits from a lot of natural light, ensuring a very homely and cosy feel. 4th floor, with a lift where one feels at home upon entering. Closed complex with free exterior open communal parking and easy access to the pool. A property worth viewing!