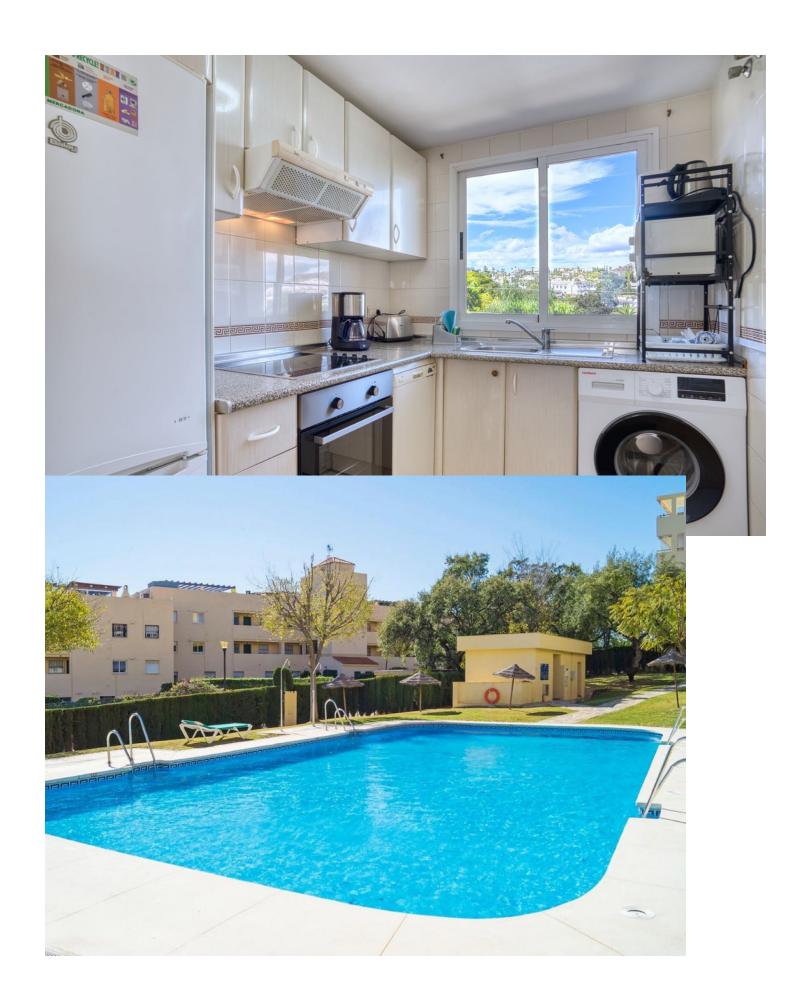

Drinkable Water

1

50 m<sup>2</sup>

GREAT LOCATION! NEW TO THE MARKET! A fantastic 1 bed / 1 bath penthouse with stunning panomaric sea views, located in lower Calahonda only a few minutes'walk from the beach, public transport, shops /supermarkets and restaurants. The apartment comprises of 1 bedroom, 1 bathroom, with a good size living room, and a semi opened fitted kitchen. The main asset of this lovely apartment is without a doubt the large south facing terrace which provides excellent addional space whether it be for enjoying meals outdoors or simply relaxing and soaking in the sun. The apartment also comes with a 40 m2 solarium for private sunbathing or to set up some storage space if needed. Due to its elevated posision and south orientation, the apartment benefits from a lot of natural light, ensuring a very homely and cosy feel. 4th floor, with a lift where one feels at home upon entering. Closed complex with free exterior open communal parking and easy access to the pool. A property worth viewing!

| Setting Close To Shops Close To Sea Urbanisation | Orientation South            | <b>Condition</b> Good                                                                       | <b>Pool</b> Communal  |
|--------------------------------------------------|------------------------------|---------------------------------------------------------------------------------------------|-----------------------|
| Climate Control Fireplace                        | <b>Views</b> Sea Garden Pool | Features Covered Terrace Lift Fitted Wardrobes Near Transport Private Terrace Solarium WiFi | Furniture    Optional |
| <b>Kitchen</b> ✓ Fully Fitted                    | <b>Garden</b> ✓ Communal     | Security Gated Complex                                                                      | Parking  Communal     |
| Utilities  Electricity                           | Category<br>Resale           |                                                                                             |                       |