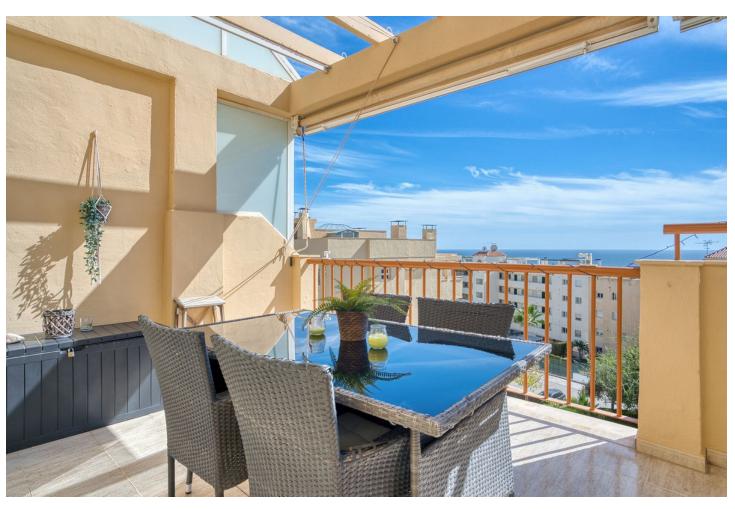

Drinkable Water

1

50 m<sup>2</sup>

GREAT LOCATION! NEW TO THE MARKET! A fantastic 1 bed / 1 bath penthouse with stunning panomaric sea views, located in lower Calahonda only a few minutes'walk from the beach, public transport, shops /supermarkets and restaurants. The apartment comprises of 1 bedroom, 1 bathroom, with a good size living room, and a semi opened fitted kitchen. The main asset of this lovely apartment is without a doubt the large south facing terrace which provides excellent addional space whether it be for enjoying meals outdoors or simply relaxing and soaking in the sun. The apartment also comes with a 40 m2 solarium for private sunbathing or to set up some storage space if needed. Due to its elevated posision and south orientation, the apartment benefits from a lot of natural light, ensuring a very homely and cosy feel. 4th floor, with a lift where one feels at home upon entering. Closed complex with free exterior open communal parking and easy access to the pool. A property worth viewing!

| Setting Close To Shops Close To Sea Urbanisation | Orientation South            | <b>Condition</b> Good                                                                       | <b>Pool</b> Communal  |
|--------------------------------------------------|------------------------------|---------------------------------------------------------------------------------------------|-----------------------|
| Climate Control Fireplace                        | <b>Views</b> Sea Garden Pool | Features Covered Terrace Lift Fitted Wardrobes Near Transport Private Terrace Solarium WiFi | Furniture    Optional |
| <b>Kitchen</b> ✓ Fully Fitted                    | <b>Garden</b> ✓ Communal     | Security Gated Complex                                                                      | Parking  Communal     |
| Utilities  Electricity                           | Category<br>Resale           |                                                                                             |                       |