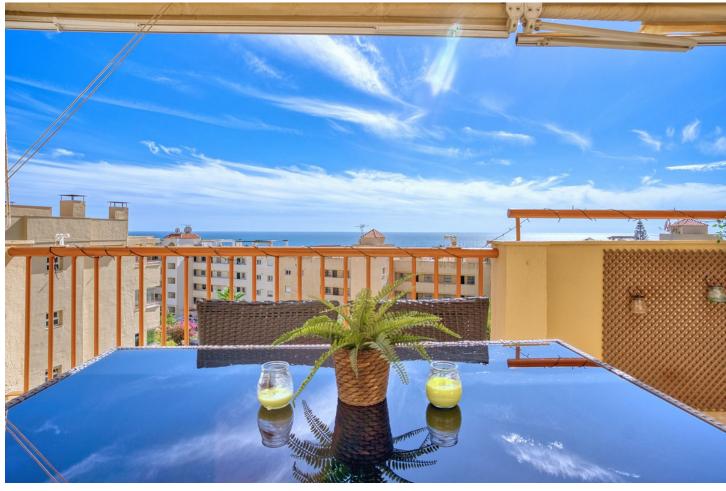

Drinkable Water

1

50 m<sup>2</sup>

GREAT LOCATION! NEW TO THE MARKET! A fantastic 1 bed / 1 bath penthouse with stunning panomaric sea views, located in lower Calahonda only a few minutes'walk from the beach, public transport, shops /supermarkets and restaurants. The apartment comprises of 1 bedroom, 1 bathroom, with a good size living room, and a semi opened fitted kitchen. The main asset of this lovely apartment is without a doubt the large south facing terrace which provides excellent addional space whether it be for enjoying meals outdoors or simply relaxing and soaking in the sun. The apartment also comes with a 40 m2 solarium for private sunbathing or to set up some storage space if needed. Due to its elevated posision and south orientation, the apartment benefits from a lot of natural light, ensuring a very homely and cosy feel. 4th floor, with a lift where one feels at home upon entering. Closed complex with free exterior open communal parking and easy access to the pool. A property worth viewing!

| Setting Close To Shops Close To Sea Urbanisation | Orientation South            | <b>Condition</b> Good                                                                       | <b>Pool</b> Communal  |
|--------------------------------------------------|------------------------------|---------------------------------------------------------------------------------------------|-----------------------|
| Climate Control Fireplace                        | <b>Views</b> Sea Garden Pool | Features Covered Terrace Lift Fitted Wardrobes Near Transport Private Terrace Solarium WiFi | Furniture    Optional |
| <b>Kitchen</b> ✓ Fully Fitted                    | <b>Garden</b> ✓ Communal     | Security Gated Complex                                                                      | Parking  Communal     |
| Utilities  Electricity                           | Category<br>Resale           |                                                                                             |                       |