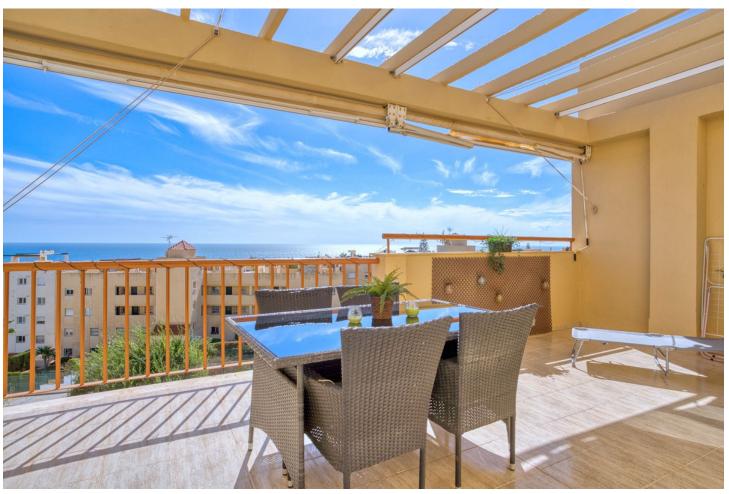

Drinkable Water

1

50 m<sup>2</sup>

GREAT LOCATION! NEW TO THE MARKET! A fantastic 1 bed / 1 bath penthouse with stunning panomaric sea views, located in lower Calahonda only a few minutes'walk from the beach, public transport, shops /supermarkets and restaurants. The apartment comprises of 1 bedroom, 1 bathroom, with a good size living room, and a semi opened fitted kitchen. The main asset of this lovely apartment is without a doubt the large south facing terrace which provides excellent addional space whether it be for enjoying meals outdoors or simply relaxing and soaking in the sun. The apartment also comes with a 40 m2 solarium for private sunbathing or to set up some storage space if needed. Due to its elevated posision and south orientation, the apartment benefits from a lot of natural light, ensuring a very homely and cosy feel. 4th floor, with a lift where one feels at home upon entering. Closed complex with free exterior open communal parking and easy access to the pool. A property worth viewing!

| Setting Close To Shops Close To Sea Urbanisation | Orientation South            | <b>Condition</b> Good                                                                       | <b>Pool</b> Communal  |
|--------------------------------------------------|------------------------------|---------------------------------------------------------------------------------------------|-----------------------|
| Climate Control Fireplace                        | <b>Views</b> Sea Garden Pool | Features Covered Terrace Lift Fitted Wardrobes Near Transport Private Terrace Solarium WiFi | Furniture    Optional |
| <b>Kitchen</b> ✓ Fully Fitted                    | <b>Garden</b> ✓ Communal     | Security Gated Complex                                                                      | Parking  Communal     |
| Utilities  Electricity                           | Category<br>Resale           |                                                                                             |                       |