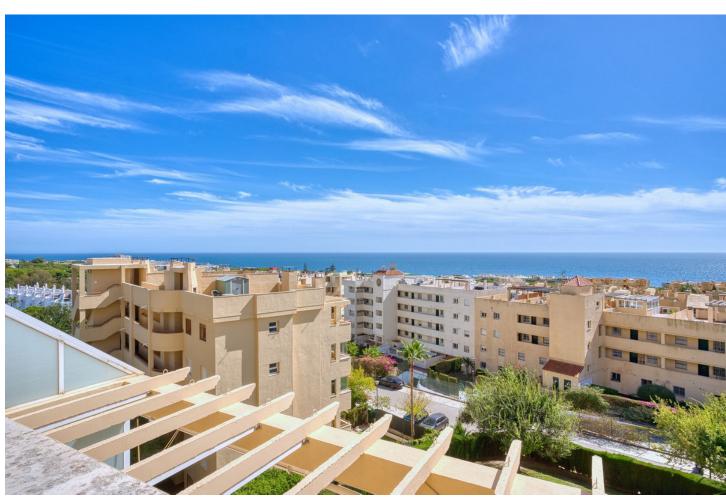

Drinkable Water

1

50 m<sup>2</sup>

GREAT LOCATION! NEW TO THE MARKET! A fantastic 1 bed / 1 bath penthouse with stunning panomaric sea views, located in lower Calahonda only a few minutes'walk from the beach, public transport, shops /supermarkets and restaurants. The apartment comprises of 1 bedroom, 1 bathroom, with a good size living room, and a semi opened fitted kitchen. The main asset of this lovely apartment is without a doubt the large south facing terrace which provides excellent addional space whether it be for enjoying meals outdoors or simply relaxing and soaking in the sun. The apartment also comes with a 40 m2 solarium for private sunbathing or to set up some storage space if needed. Due to its elevated posision and south orientation, the apartment benefits from a lot of natural light, ensuring a very homely and cosy feel. 4th floor, with a lift where one feels at home upon entering. Closed complex with free exterior open communal parking and easy access to the pool. A property worth viewing!