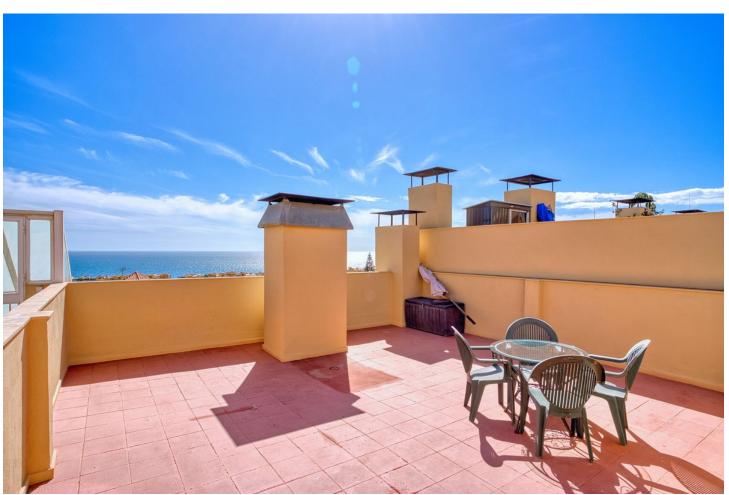

Drinkable Water

1

50 m<sup>2</sup>

GREAT LOCATION! NEW TO THE MARKET! A fantastic 1 bed / 1 bath penthouse with stunning panomaric sea views, located in lower Calahonda only a few minutes'walk from the beach, public transport, shops /supermarkets and restaurants. The apartment comprises of 1 bedroom, 1 bathroom, with a good size living room, and a semi opened fitted kitchen. The main asset of this lovely apartment is without a doubt the large south facing terrace which provides excellent addional space whether it be for enjoying meals outdoors or simply relaxing and soaking in the sun. The apartment also comes with a 40 m2 solarium for private sunbathing or to set up some storage space if needed. Due to its elevated posision and south orientation, the apartment benefits from a lot of natural light, ensuring a very homely and cosy feel. 4th floor, with a lift where one feels at home upon entering. Closed complex with free exterior open communal parking and easy access to the pool. A property worth viewing!

| Setting Close To Shops Close To Sea Urbanisation | Orientation South            | <b>Condition</b> Good                                                                       | <b>Pool</b> Communal  |
|--------------------------------------------------|------------------------------|---------------------------------------------------------------------------------------------|-----------------------|
| Climate Control Fireplace                        | <b>Views</b> Sea Garden Pool | Features Covered Terrace Lift Fitted Wardrobes Near Transport Private Terrace Solarium WiFi | Furniture    Optional |
| <b>Kitchen</b> ✓ Fully Fitted                    | <b>Garden</b> ✓ Communal     | Security Gated Complex                                                                      | Parking  Communal     |
| Utilities  Electricity                           | Category<br>Resale           |                                                                                             |                       |