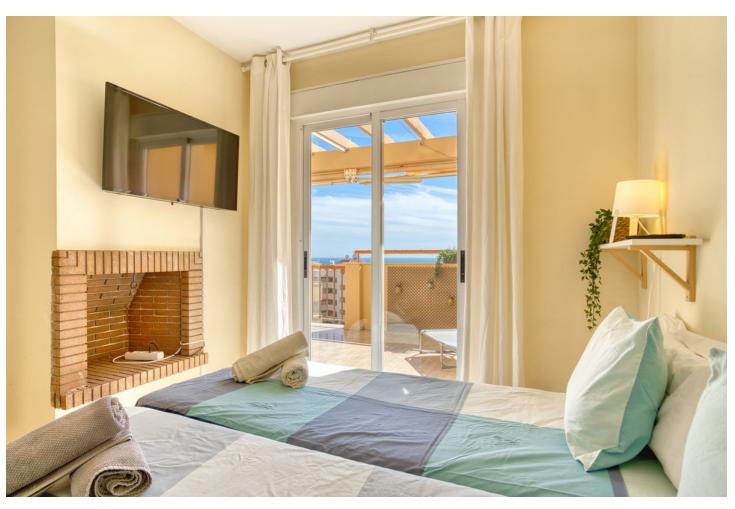

Drinkable Water

1

50 m<sup>2</sup>

GREAT LOCATION! NEW TO THE MARKET! A fantastic 1 bed / 1 bath penthouse with stunning panomaric sea views, located in lower Calahonda only a few minutes'walk from the beach, public transport, shops /supermarkets and restaurants. The apartment comprises of 1 bedroom, 1 bathroom, with a good size living room, and a semi opened fitted kitchen. The main asset of this lovely apartment is without a doubt the large south facing terrace which provides excellent addional space whether it be for enjoying meals outdoors or simply relaxing and soaking in the sun. The apartment also comes with a 40 m2 solarium for private sunbathing or to set up some storage space if needed. Due to its elevated posision and south orientation, the apartment benefits from a lot of natural light, ensuring a very homely and cosy feel. 4th floor, with a lift where one feels at home upon entering. Closed complex with free exterior open communal parking and easy access to the pool. A property worth viewing!