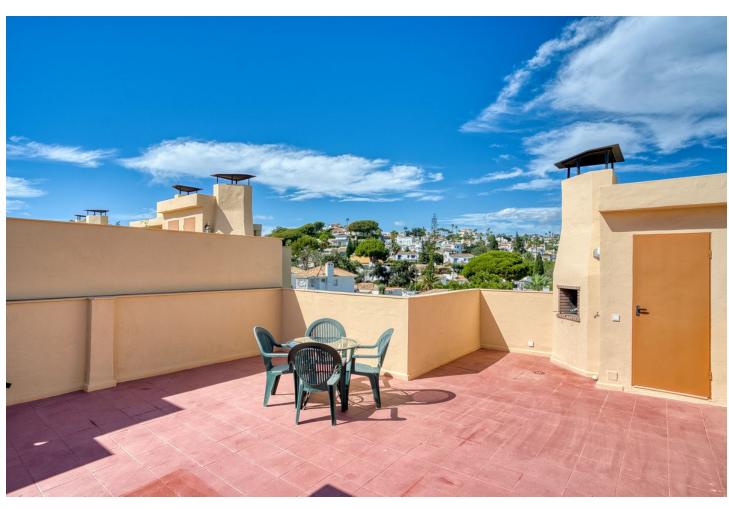

Drinkable Water

1

50 m<sup>2</sup>

GREAT LOCATION! NEW TO THE MARKET! A fantastic 1 bed / 1 bath penthouse with stunning panomaric sea views, located in lower Calahonda only a few minutes'walk from the beach, public transport, shops /supermarkets and restaurants. The apartment comprises of 1 bedroom, 1 bathroom, with a good size living room, and a semi opened fitted kitchen. The main asset of this lovely apartment is without a doubt the large south facing terrace which provides excellent addional space whether it be for enjoying meals outdoors or simply relaxing and soaking in the sun. The apartment also comes with a 40 m2 solarium for private sunbathing or to set up some storage space if needed. Due to its elevated posision and south orientation, the apartment benefits from a lot of natural light, ensuring a very homely and cosy feel. 4th floor, with a lift where one feels at home upon entering. Closed complex with free exterior open communal parking and easy access to the pool. A property worth viewing!

| Setting Close To Shops Close To Sea Urbanisation | Orientation South            | <b>Condition</b> Good                                                                       | <b>Pool</b> Communal  |
|--------------------------------------------------|------------------------------|---------------------------------------------------------------------------------------------|-----------------------|
| Climate Control Fireplace                        | <b>Views</b> Sea Garden Pool | Features Covered Terrace Lift Fitted Wardrobes Near Transport Private Terrace Solarium WiFi | Furniture    Optional |
| <b>Kitchen</b> ✓ Fully Fitted                    | <b>Garden</b> ✓ Communal     | Security Gated Complex                                                                      | Parking  Communal     |
| Utilities  Electricity                           | Category<br>Resale           |                                                                                             |                       |