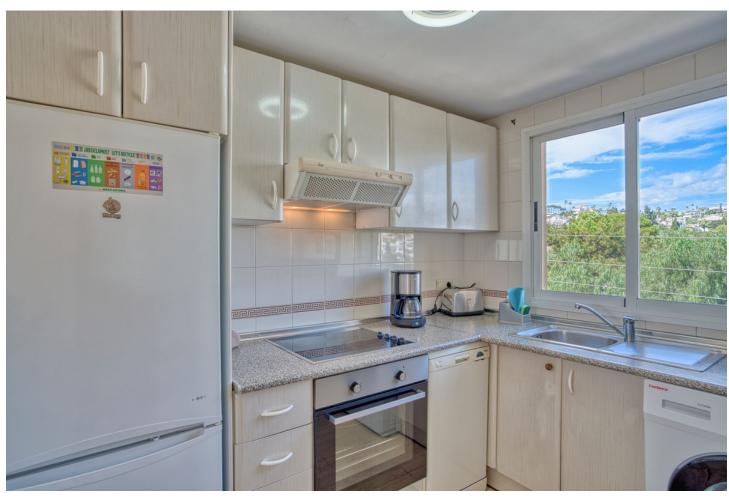

Drinkable Water

1

50 m<sup>2</sup>

GREAT LOCATION! NEW TO THE MARKET! A fantastic 1 bed / 1 bath penthouse with stunning panomaric sea views, located in lower Calahonda only a few minutes'walk from the beach, public transport, shops /supermarkets and restaurants. The apartment comprises of 1 bedroom, 1 bathroom, with a good size living room, and a semi opened fitted kitchen. The main asset of this lovely apartment is without a doubt the large south facing terrace which provides excellent addional space whether it be for enjoying meals outdoors or simply relaxing and soaking in the sun. The apartment also comes with a 40 m2 solarium for private sunbathing or to set up some storage space if needed. Due to its elevated posision and south orientation, the apartment benefits from a lot of natural light, ensuring a very homely and cosy feel. 4th floor, with a lift where one feels at home upon entering. Closed complex with free exterior open communal parking and easy access to the pool. A property worth viewing!

| Setting Close To Shops Close To Sea Urbanisation | Orientation South            | <b>Condition</b> Good                                                                       | <b>Pool</b> Communal  |
|--------------------------------------------------|------------------------------|---------------------------------------------------------------------------------------------|-----------------------|
| Climate Control Fireplace                        | <b>Views</b> Sea Garden Pool | Features Covered Terrace Lift Fitted Wardrobes Near Transport Private Terrace Solarium WiFi | Furniture    Optional |
| <b>Kitchen</b> ✓ Fully Fitted                    | <b>Garden</b> ✓ Communal     | Security Gated Complex                                                                      | Parking  Communal     |
| Utilities  Electricity                           | Category<br>Resale           |                                                                                             |                       |