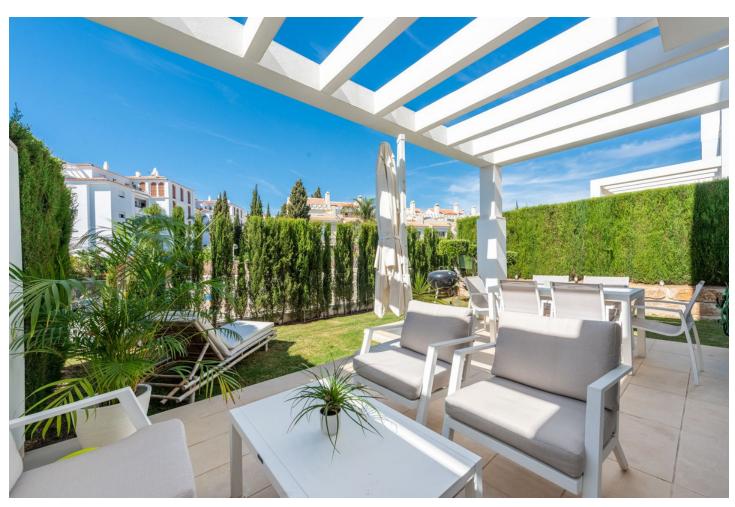

3

2.5

205 m2

65 m2

Welcome to this amazing semi-detached house with a great location in Calahonda. Just 500 meters from the beach and with walking distance to several restaurants and shops. Constructed on 4 levels, it includes a large open plan living area with floor to ceiling windows wich access to outside terrace and a private garden area. A floating staircase leads up to a 3 bedroom level with 2 bathrooms with underfloor heating. From this level you have access to a stunning solarium with pergola. There is a basement level with 1 laundry room and 1 large multi-use room. From this level you have direct access to two private parking spaces. It is set within 3,300sq m of tropical landscaped gardens, with a large community pool, sun deck and a gym onsite. The house is sold furnished, so you just have to move in and enjoy.