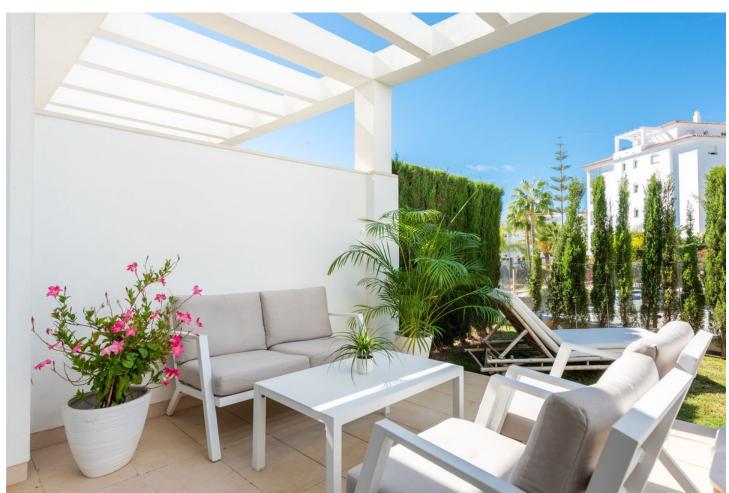

3

2.5

205 m2

65 m2

Welcome to this amazing semi-detached house with a great location in Calahonda. Just 500 meters from the beach and with walking distance to several restaurants and shops. Constructed on 4 levels, it includes a large open plan living area with floor to ceiling windows wich access to outside terrace and a private garden area. A floating staircase leads up to a 3 bedroom level with 2 bathrooms with underfloor heating. From this level you have access to a stunning solarium with pergola. There is a basement level with 1 laundry room and 1 large multi-use room. From this level you have direct access to two private parking spaces. It is set within 3,300sq m of tropical landscaped gardens, with a large community pool, sun deck and a gym onsite. The house is sold furnished, so you just have to move in and enjoy.