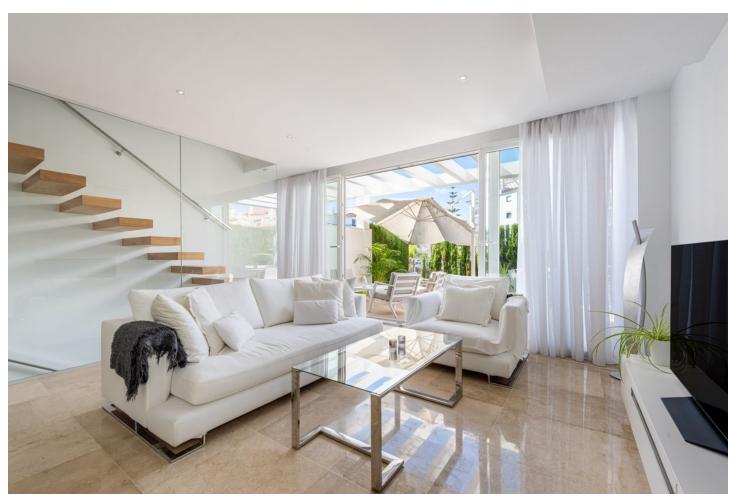

3

2.5

205 m2

65 m2

Welcome to this amazing semi-detached house with a great location in Calahonda. Just 500 meters from the beach and with walking distance to several restaurants and shops. Constructed on 4 levels, it includes a large open plan living area with floor to ceiling windows wich access to outside terrace and a private garden area. A floating staircase leads up to a 3 bedroom level with 2 bathrooms with underfloor heating. From this level you have access to a stunning solarium with pergola. There is a basement level with 1 laundry room and 1 large multi-use room. From this level you have direct access to two private parking spaces. It is set within 3,300sq m of tropical landscaped gardens, with a large community pool, sun deck and a gym onsite. The house is sold furnished, so you just have to move in and enjoy.