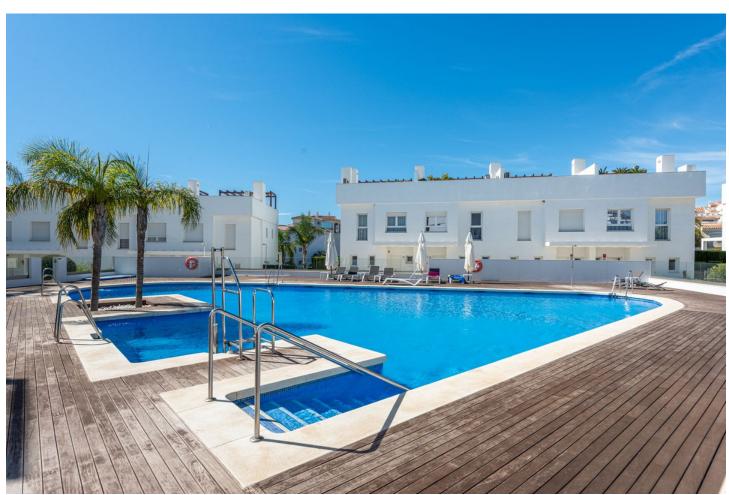

3

2.5

205 m2

65 m2

Welcome to this amazing semi-detached house with a great location in Calahonda. Just 500 meters from the beach and with walking distance to several restaurants and shops. Constructed on 4 levels, it includes a large open plan living area with floor to ceiling windows wich access to outside terrace and a private garden area. A floating staircase leads up to a 3 bedroom level with 2 bathrooms with underfloor heating. From this level you have access to a stunning solarium with pergola. There is a basement level with 1 laundry room and 1 large multi-use room. From this level you have direct access to two private parking spaces. It is set within 3,300sq m of tropical landscaped gardens, with a large community pool, sun deck and a gym onsite. The house is sold furnished, so you just have to move in and enjoy.