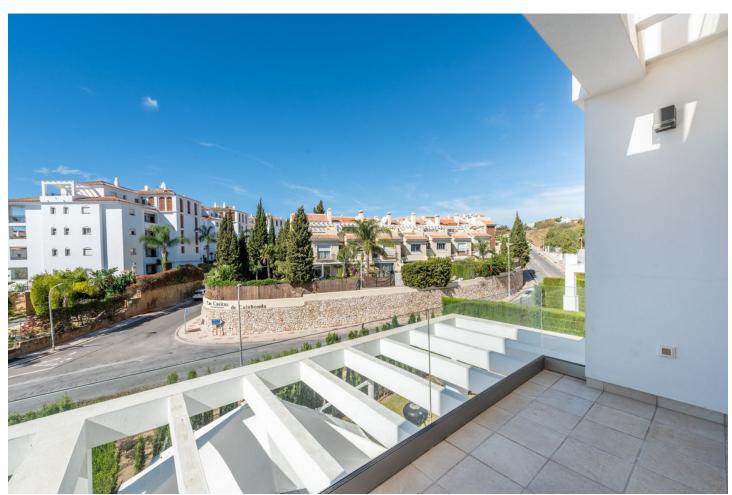

3

2.5

205 m2

65 m2

Welcome to this amazing semi-detached house with a great location in Calahonda. Just 500 meters from the beach and with walking distance to several restaurants and shops. Constructed on 4 levels, it includes a large open plan living area with floor to ceiling windows wich access to outside terrace and a private garden area. A floating staircase leads up to a 3 bedroom level with 2 bathrooms with underfloor heating. From this level you have access to a stunning solarium with pergola. There is a basement level with 1 laundry room and 1 large multi-use room. From this level you have direct access to two private parking spaces. It is set within 3,300sq m of tropical landscaped gardens, with a large community pool, sun deck and a gym onsite. The house is sold furnished, so you just have to move in and enjoy.