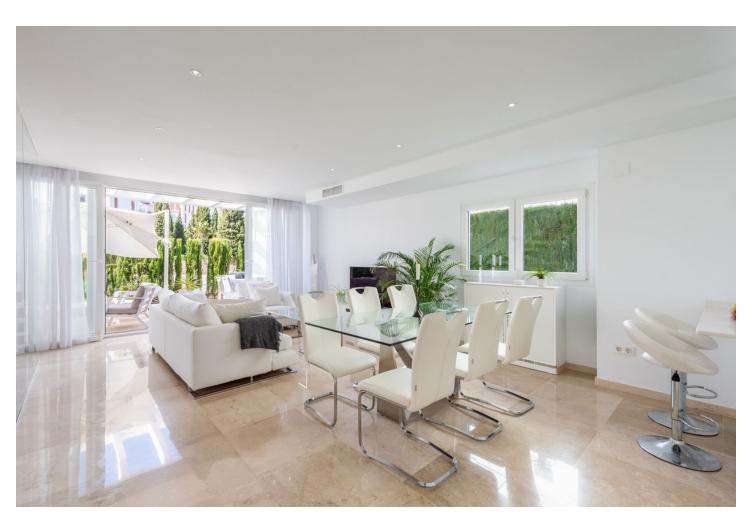

3

2.5

205 m2

65 m2

Welcome to this amazing semi-detached house with a great location in Calahonda. Just 500 meters from the beach and with walking distance to several restaurants and shops. Constructed on 4 levels, it includes a large open plan living area with floor to ceiling windows wich access to outside terrace and a private garden area. A floating staircase leads up to a 3 bedroom level with 2 bathrooms with underfloor heating. From this level you have access to a stunning solarium with pergola. There is a basement level with 1 laundry room and 1 large multi-use room. From this level you have direct access to two private parking spaces. It is set within 3,300sq m of tropical landscaped gardens, with a large community pool, sun deck and a gym onsite. The house is sold furnished, so you just have to move in and enjoy.