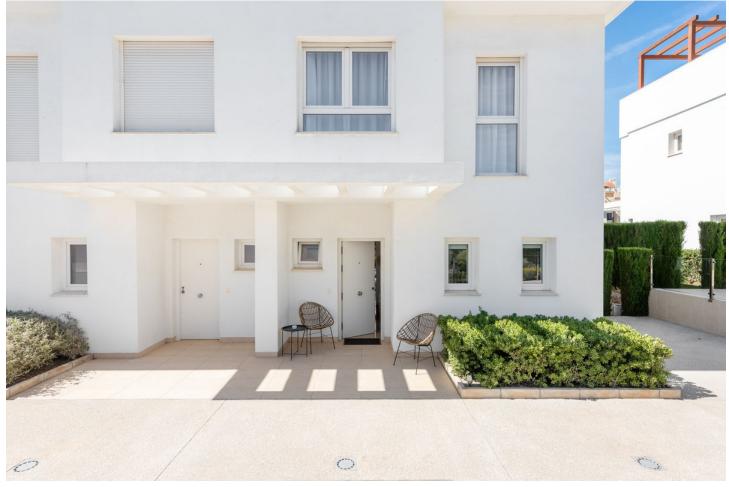

3

2.5

205 m2

65 m2

Welcome to this amazing semi-detached house with a great location in Calahonda. Just 500 meters from the beach and with walking distance to several restaurants and shops. Constructed on 4 levels, it includes a large open plan living area with floor to ceiling windows wich access to outside terrace and a private garden area. A floating staircase leads up to a 3 bedroom level with 2 bathrooms with underfloor heating. From this level you have access to a stunning solarium with pergola. There is a basement level with 1 laundry room and 1 large multi-use room. From this level you have direct access to two private parking spaces. It is set within 3,300sq m of tropical landscaped gardens, with a large community pool, sun deck and a gym onsite. The house is sold furnished, so you just have to move in and enjoy.