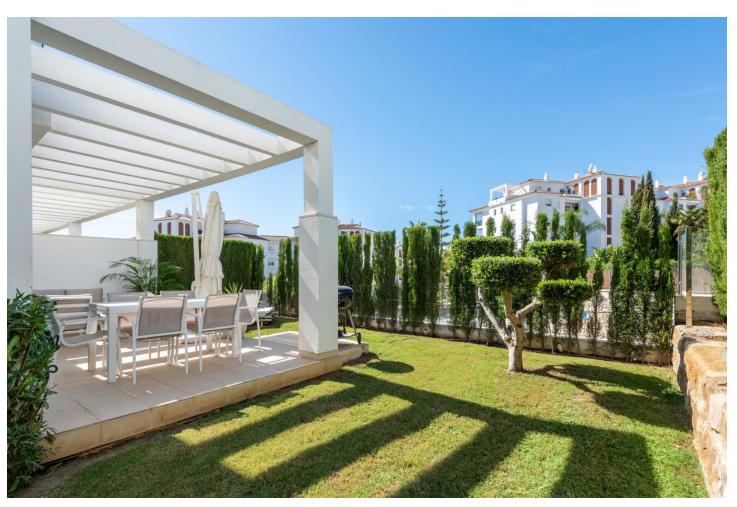

3

2.5

205 m2

65 m2

Welcome to this amazing semi-detached house with a great location in Calahonda. Just 500 meters from the beach and with walking distance to several restaurants and shops. Constructed on 4 levels, it includes a large open plan living area with floor to ceiling windows wich access to outside terrace and a private garden area. A floating staircase leads up to a 3 bedroom level with 2 bathrooms with underfloor heating. From this level you have access to a stunning solarium with pergola. There is a basement level with 1 laundry room and 1 large multi-use room. From this level you have direct access to two private parking spaces. It is set within 3,300sq m of tropical landscaped gardens, with a large community pool, sun deck and a gym onsite. The house is sold furnished, so you just have to move in and enjoy.