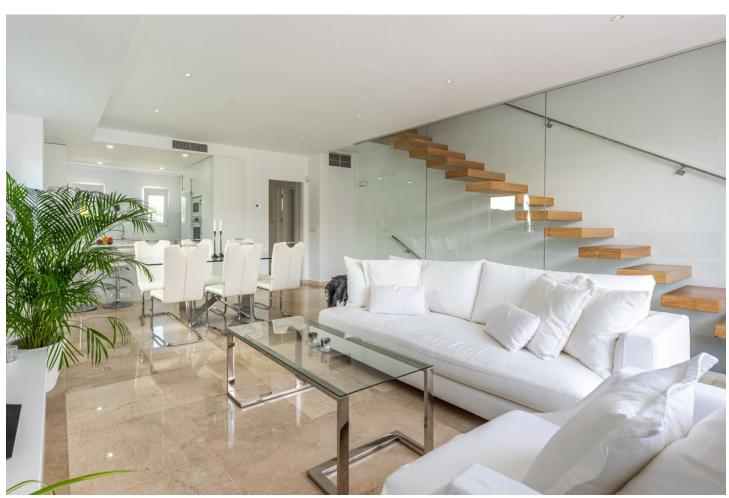

3

2.5

205 m2

65 m2

Welcome to this amazing semi-detached house with a great location in Calahonda. Just 500 meters from the beach and with walking distance to several restaurants and shops. Constructed on 4 levels, it includes a large open plan living area with floor to ceiling windows wich access to outside terrace and a private garden area. A floating staircase leads up to a 3 bedroom level with 2 bathrooms with underfloor heating. From this level you have access to a stunning solarium with pergola. There is a basement level with 1 laundry room and 1 large multi-use room. From this level you have direct access to two private parking spaces. It is set within 3,300sq m of tropical landscaped gardens, with a large community pool, sun deck and a gym onsite. The house is sold furnished, so you just have to move in and enjoy.