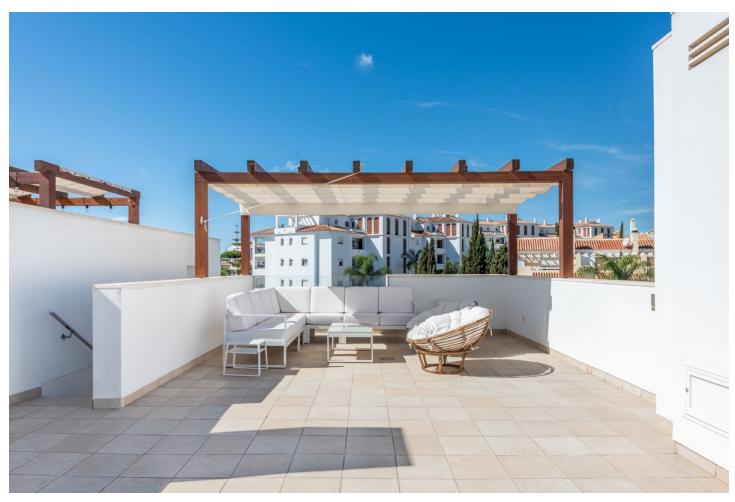

3

2.5

205 m2

65 m2

Welcome to this amazing semi-detached house with a great location in Calahonda. Just 500 meters from the beach and with walking distance to several restaurants and shops. Constructed on 4 levels, it includes a large open plan living area with floor to ceiling windows wich access to outside terrace and a private garden area. A floating staircase leads up to a 3 bedroom level with 2 bathrooms with underfloor heating. From this level you have access to a stunning solarium with pergola. There is a basement level with 1 laundry room and 1 large multi-use room. From this level you have direct access to two private parking spaces. It is set within 3,300sq m of tropical landscaped gardens, with a large community pool, sun deck and a gym onsite. The house is sold furnished, so you just have to move in and enjoy.

| Features Fitted Wardrobes Private Terrace Solarium WiFi Gym Utility Room Ensuite Bathroom Wood Flooring Marble Flooring Near Church Basement | Furniture Fully Furnished                                                                                                                                                   | Kitchen Fully Fitted                                                                                                                                                                                                                                                                                                                                                                                                                                                                                                                                                                                                                                                                                                                                                                                                                                                                                                                                                                                                                                                                                                                                                                                                                                                                                                                                                                                                                                                                                                                                                                                                                                                                                                                                                                                                                                                                                                                                                                                                                                                                                                           |
|----------------------------------------------------------------------------------------------------------------------------------------------|-----------------------------------------------------------------------------------------------------------------------------------------------------------------------------|--------------------------------------------------------------------------------------------------------------------------------------------------------------------------------------------------------------------------------------------------------------------------------------------------------------------------------------------------------------------------------------------------------------------------------------------------------------------------------------------------------------------------------------------------------------------------------------------------------------------------------------------------------------------------------------------------------------------------------------------------------------------------------------------------------------------------------------------------------------------------------------------------------------------------------------------------------------------------------------------------------------------------------------------------------------------------------------------------------------------------------------------------------------------------------------------------------------------------------------------------------------------------------------------------------------------------------------------------------------------------------------------------------------------------------------------------------------------------------------------------------------------------------------------------------------------------------------------------------------------------------------------------------------------------------------------------------------------------------------------------------------------------------------------------------------------------------------------------------------------------------------------------------------------------------------------------------------------------------------------------------------------------------------------------------------------------------------------------------------------------------|
| Security Gated Complex Electric Blinds Entry Phone                                                                                           | Parking Underground Garage                                                                                                                                                  | Utilities Electricity Drinkable Water                                                                                                                                                                                                                                                                                                                                                                                                                                                                                                                                                                                                                                                                                                                                                                                                                                                                                                                                                                                                                                                                                                                                                                                                                                                                                                                                                                                                                                                                                                                                                                                                                                                                                                                                                                                                                                                                                                                                                                                                                                                                                          |
|                                                                                                                                              | Fitted Wardrobes Private Terrace Solarium WiFi Gym Utility Room Ensuite Bathroom Wood Flooring Marble Flooring Near Church Basement  Security Gated Complex Electric Blinds | Fitted Wardrobes Private Terrace Solarium WiFi Gym Utility Room Ensuite Bathroom Wood Flooring Marble Flooring Near Church Basement  Security Parking Gated Complex Lilly Furnished Fully Furnished Furnished Furnished Furnis |