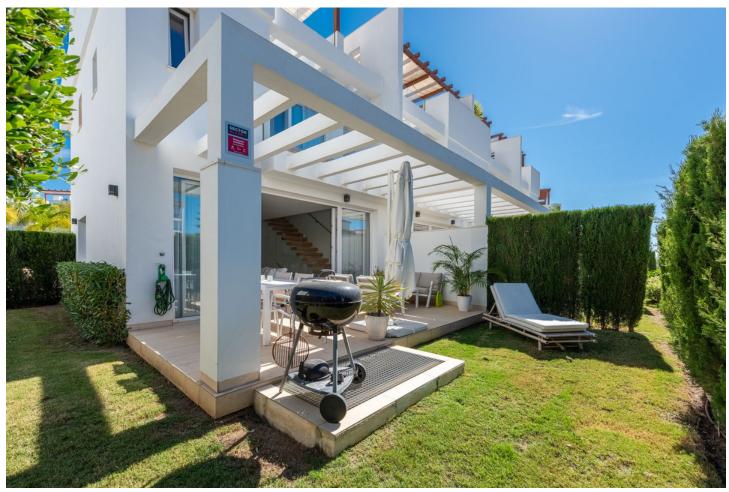

3

2.5

205 m2

65 m2

Welcome to this amazing semi-detached house with a great location in Calahonda. Just 500 meters from the beach and with walking distance to several restaurants and shops. Constructed on 4 levels, it includes a large open plan living area with floor to ceiling windows wich access to outside terrace and a private garden area. A floating staircase leads up to a 3 bedroom level with 2 bathrooms with underfloor heating. From this level you have access to a stunning solarium with pergola. There is a basement level with 1 laundry room and 1 large multi-use room. From this level you have direct access to two private parking spaces. It is set within 3,300sq m of tropical landscaped gardens, with a large community pool, sun deck and a gym onsite. The house is sold furnished, so you just have to move in and enjoy.