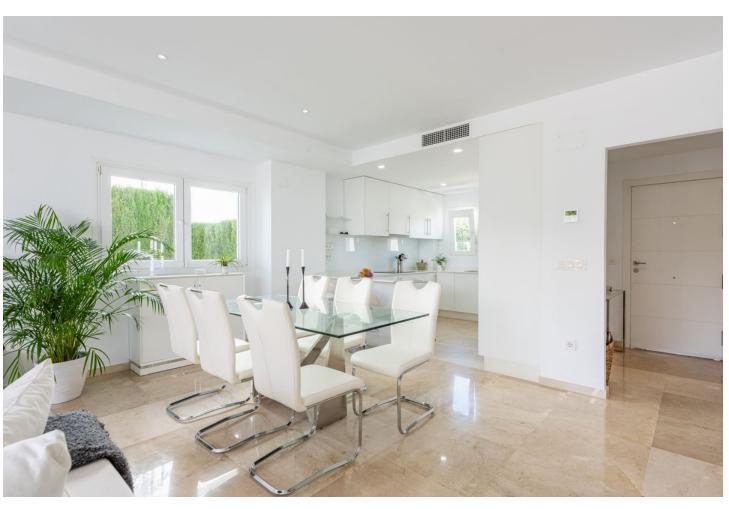

3

2.5

205 m2

65 m2

Welcome to this amazing semi-detached house with a great location in Calahonda. Just 500 meters from the beach and with walking distance to several restaurants and shops. Constructed on 4 levels, it includes a large open plan living area with floor to ceiling windows wich access to outside terrace and a private garden area. A floating staircase leads up to a 3 bedroom level with 2 bathrooms with underfloor heating. From this level you have access to a stunning solarium with pergola. There is a basement level with 1 laundry room and 1 large multi-use room. From this level you have direct access to two private parking spaces. It is set within 3,300sq m of tropical landscaped gardens, with a large community pool, sun deck and a gym onsite. The house is sold furnished, so you just have to move in and enjoy.