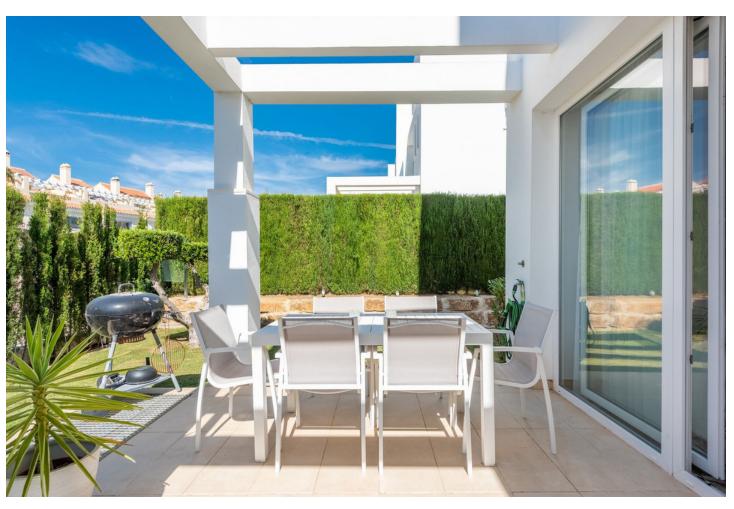

3

2.5

205 m2

65 m2

Welcome to this amazing semi-detached house with a great location in Calahonda. Just 500 meters from the beach and with walking distance to several restaurants and shops. Constructed on 4 levels, it includes a large open plan living area with floor to ceiling windows wich access to outside terrace and a private garden area. A floating staircase leads up to a 3 bedroom level with 2 bathrooms with underfloor heating. From this level you have access to a stunning solarium with pergola. There is a basement level with 1 laundry room and 1 large multi-use room. From this level you have direct access to two private parking spaces. It is set within 3,300sq m of tropical landscaped gardens, with a large community pool, sun deck and a gym onsite. The house is sold furnished, so you just have to move in and enjoy.