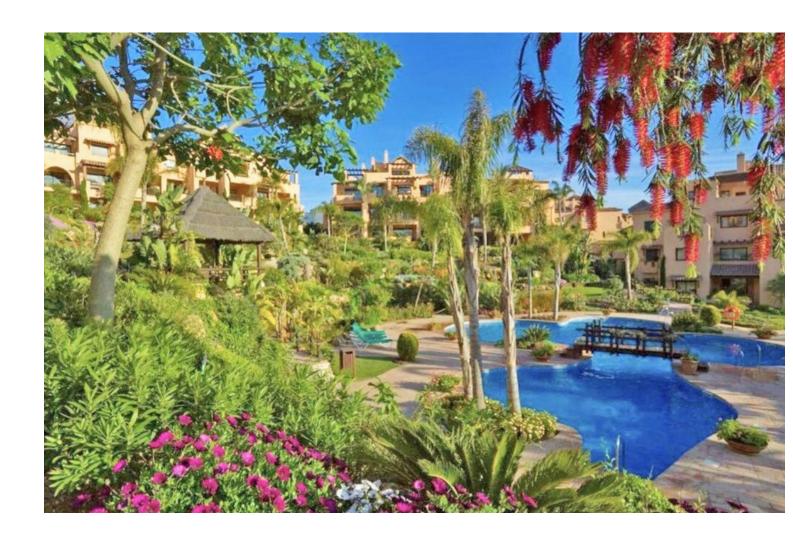

2

135 m<sup>2</sup>

This first floor apartment is located in the luxury development of El Campanario, in Estepona, offering a privileged location and a quiet residential environment. It has 2 spacious and bright bedrooms, both with fitted wardrobes, and 2 modern bathrooms, one of them en suite. The living area of the apartment is 135 m², providing a comfortable and well-distributed space for daily life. The 20 m² terrace is perfect for enjoying the outdoors, with enough space to place a dining or relaxation area, ideal for enjoying the Mediterranean climate and views of the communal gardens. In addition, the apartment includes 2 underground parking spaces and 2 storage rooms, providing extra comfort and storage. The development has large common areas, well-kept gardens and a swimming pool, providing an exclusive and relaxing living environment. This apartment is ideal both as a permanent residence and as an investment, given its attractive surroundings and proximity to services, golf courses and the beaches of the Costa del Sol.

Setting Orientation Condition Pool Beachside Communal South West **✓** Good **Climate Control Furniture Features** Air Conditioning Panoramic Lift Fully Furnished **✓** Garden Fitted Wardrobes Near Transport Private Terrace Utility Room Ensuite Bathroom Marble Flooring Double Glazing Garden Security Kitchen Parking Fully Fitted Communal Entry Phone Private 24 Hour Security