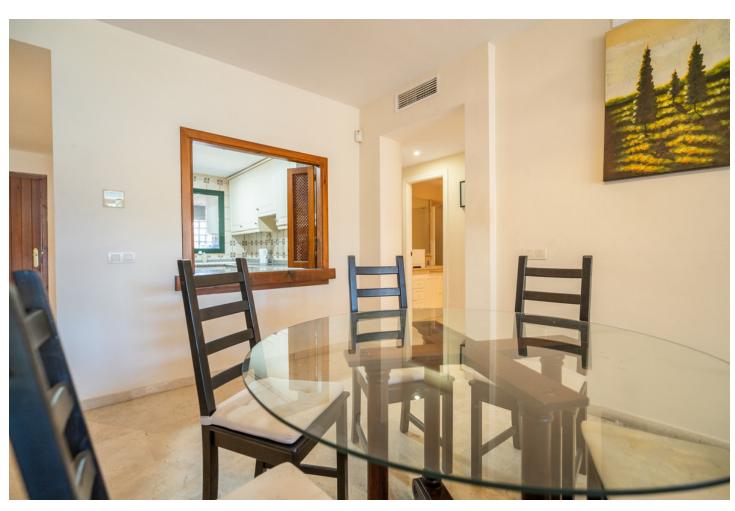

2

135 m<sup>2</sup>

This first floor apartment is located in the luxury development of El Campanario, in Estepona, offering a privileged location and a quiet residential environment. It has 2 spacious and bright bedrooms, both with fitted wardrobes, and 2 modern bathrooms, one of them en suite. The living area of the apartment is 135 m², providing a comfortable and well-distributed space for daily life. The 20 m² terrace is perfect for enjoying the outdoors, with enough space to place a dining or relaxation area, ideal for enjoying the Mediterranean climate and views of the communal gardens. In addition, the apartment includes 2 underground parking spaces and 2 storage rooms, providing extra comfort and storage. The development has large common areas, well-kept gardens and a swimming pool, providing an exclusive and relaxing living environment. This apartment is ideal both as a permanent residence and as an investment, given its attractive surroundings and proximity to services, golf courses and the beaches of the Costa del Sol.