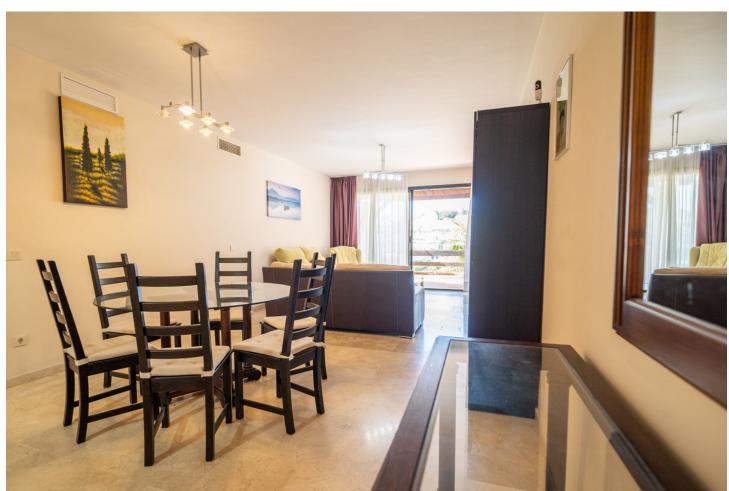

2

135 m<sup>2</sup>

This first floor apartment is located in the luxury development of El Campanario, in Estepona, offering a privileged location and a quiet residential environment. It has 2 spacious and bright bedrooms, both with fitted wardrobes, and 2 modern bathrooms, one of them en suite. The living area of the apartment is 135 m², providing a comfortable and well-distributed space for daily life. The 20 m² terrace is perfect for enjoying the outdoors, with enough space to place a dining or relaxation area, ideal for enjoying the Mediterranean climate and views of the communal gardens. In addition, the apartment includes 2 underground parking spaces and 2 storage rooms, providing extra comfort and storage. The development has large common areas, well-kept gardens and a swimming pool, providing an exclusive and relaxing living environment. This apartment is ideal both as a permanent residence and as an investment, given its attractive surroundings and proximity to services, golf courses and the beaches of the Costa del Sol.