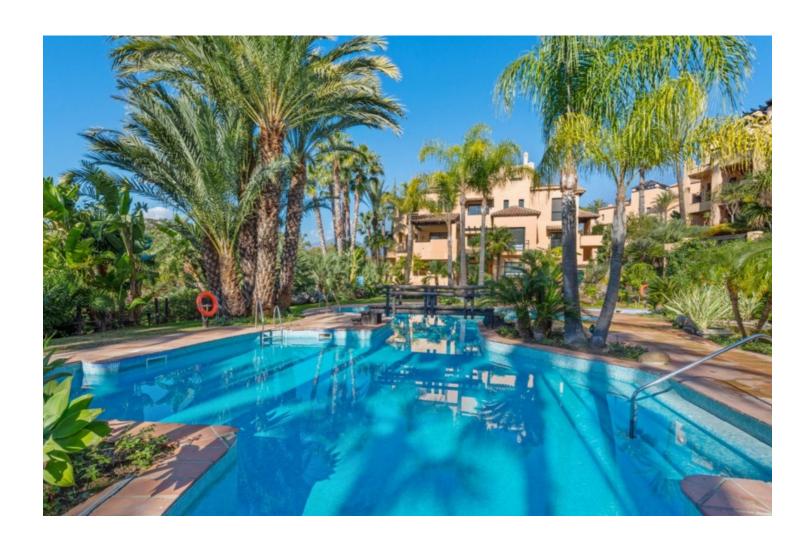

2

135 m<sup>2</sup>

This first floor apartment is located in the luxury development of El Campanario, in Estepona, offering a privileged location and a quiet residential environment. It has 2 spacious and bright bedrooms, both with fitted wardrobes, and 2 modern bathrooms, one of them en suite. The living area of the apartment is 135 m², providing a comfortable and well-distributed space for daily life. The 20 m² terrace is perfect for enjoying the outdoors, with enough space to place a dining or relaxation area, ideal for enjoying the Mediterranean climate and views of the communal gardens. In addition, the apartment includes 2 underground parking spaces and 2 storage rooms, providing extra comfort and storage. The development has large common areas, well-kept gardens and a swimming pool, providing an exclusive and relaxing living environment. This apartment is ideal both as a permanent residence and as an investment, given its attractive surroundings and proximity to services, golf courses and the beaches of the Costa del Sol.

Setting Orientation Condition Pool Beachside Communal South West **✓** Good **Climate Control Furniture Features** Air Conditioning Panoramic Lift Fully Furnished **✓** Garden Fitted Wardrobes Near Transport Private Terrace Utility Room Ensuite Bathroom Marble Flooring Double Glazing Garden Security Kitchen Parking Fully Fitted Communal Entry Phone Private 24 Hour Security