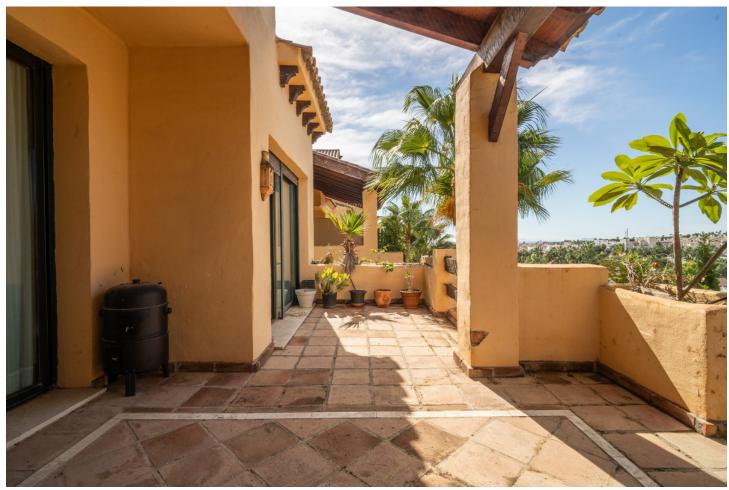

2

135 m<sup>2</sup>

This first floor apartment is located in the luxury development of El Campanario, in Estepona, offering a privileged location and a quiet residential environment. It has 2 spacious and bright bedrooms, both with fitted wardrobes, and 2 modern bathrooms, one of them en suite. The living area of the apartment is 135 m², providing a comfortable and well-distributed space for daily life. The 20 m² terrace is perfect for enjoying the outdoors, with enough space to place a dining or relaxation area, ideal for enjoying the Mediterranean climate and views of the communal gardens. In addition, the apartment includes 2 underground parking spaces and 2 storage rooms, providing extra comfort and storage. The development has large common areas, well-kept gardens and a swimming pool, providing an exclusive and relaxing living environment. This apartment is ideal both as a permanent residence and as an investment, given its attractive surroundings and proximity to services, golf courses and the beaches of the Costa del Sol.