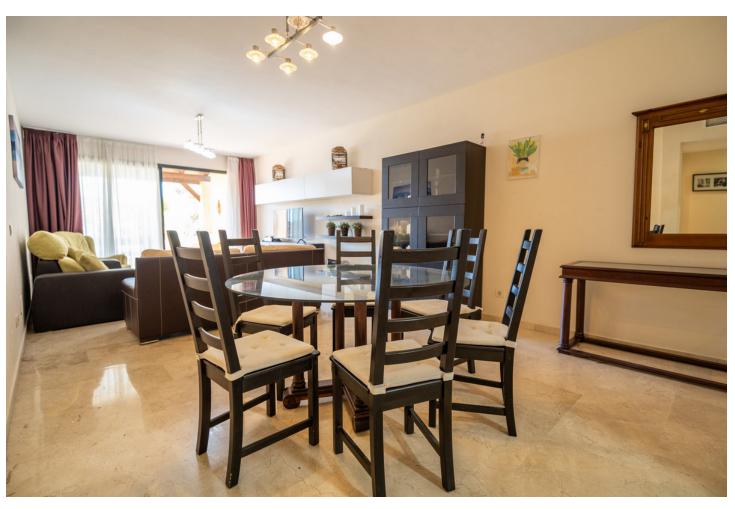

2

135 m<sup>2</sup>

This first floor apartment is located in the luxury development of El Campanario, in Estepona, offering a privileged location and a quiet residential environment. It has 2 spacious and bright bedrooms, both with fitted wardrobes, and 2 modern bathrooms, one of them en suite. The living area of the apartment is 135 m², providing a comfortable and well-distributed space for daily life. The 20 m² terrace is perfect for enjoying the outdoors, with enough space to place a dining or relaxation area, ideal for enjoying the Mediterranean climate and views of the communal gardens. In addition, the apartment includes 2 underground parking spaces and 2 storage rooms, providing extra comfort and storage. The development has large common areas, well-kept gardens and a swimming pool, providing an exclusive and relaxing living environment. This apartment is ideal both as a permanent residence and as an investment, given its attractive surroundings and proximity to services, golf courses and the beaches of the Costa del Sol.