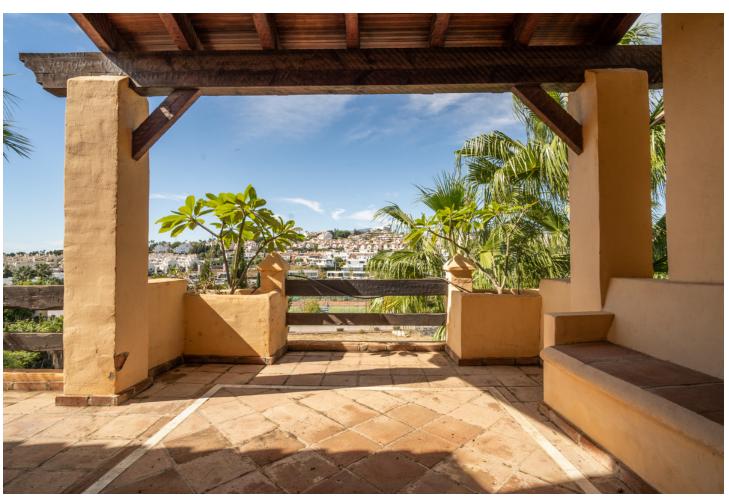

2

135 m<sup>2</sup>

This first floor apartment is located in the luxury development of El Campanario, in Estepona, offering a privileged location and a quiet residential environment. It has 2 spacious and bright bedrooms, both with fitted wardrobes, and 2 modern bathrooms, one of them en suite. The living area of the apartment is 135 m², providing a comfortable and well-distributed space for daily life. The 20 m² terrace is perfect for enjoying the outdoors, with enough space to place a dining or relaxation area, ideal for enjoying the Mediterranean climate and views of the communal gardens. In addition, the apartment includes 2 underground parking spaces and 2 storage rooms, providing extra comfort and storage. The development has large common areas, well-kept gardens and a swimming pool, providing an exclusive and relaxing living environment. This apartment is ideal both as a permanent residence and as an investment, given its attractive surroundings and proximity to services, golf courses and the beaches of the Costa del Sol.