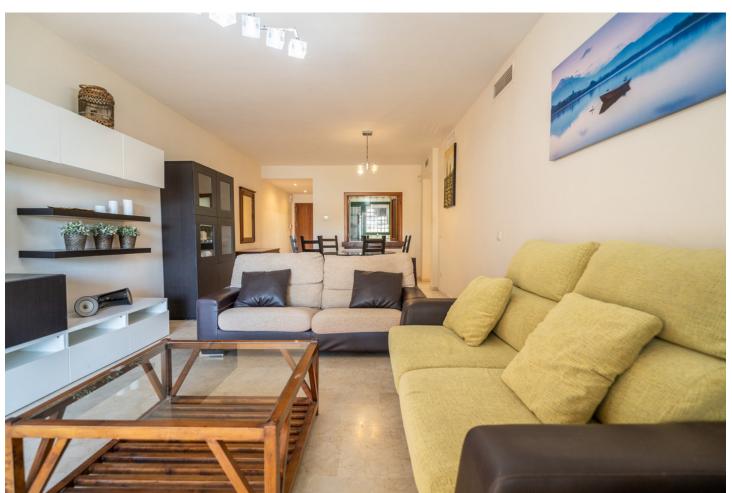

2

135 m<sup>2</sup>

This first floor apartment is located in the luxury development of El Campanario, in Estepona, offering a privileged location and a quiet residential environment. It has 2 spacious and bright bedrooms, both with fitted wardrobes, and 2 modern bathrooms, one of them en suite. The living area of the apartment is 135 m², providing a comfortable and well-distributed space for daily life. The 20 m² terrace is perfect for enjoying the outdoors, with enough space to place a dining or relaxation area, ideal for enjoying the Mediterranean climate and views of the communal gardens. In addition, the apartment includes 2 underground parking spaces and 2 storage rooms, providing extra comfort and storage. The development has large common areas, well-kept gardens and a swimming pool, providing an exclusive and relaxing living environment. This apartment is ideal both as a permanent residence and as an investment, given its attractive surroundings and proximity to services, golf courses and the beaches of the Costa del Sol.