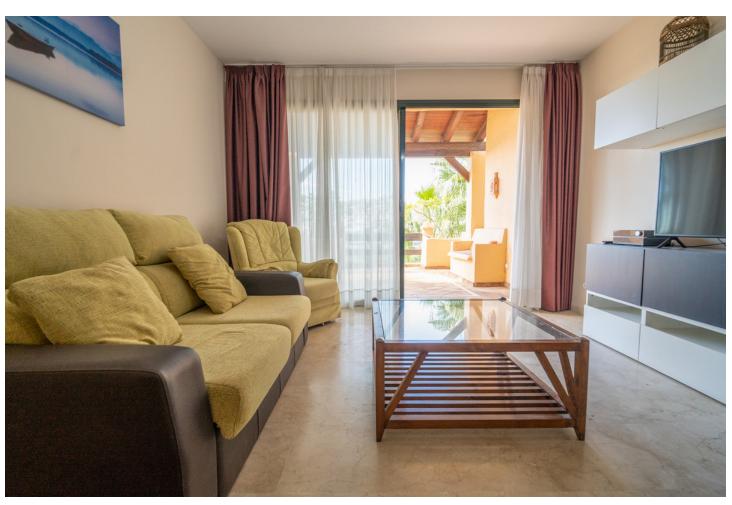

2

135 m<sup>2</sup>

This first floor apartment is located in the luxury development of El Campanario, in Estepona, offering a privileged location and a quiet residential environment. It has 2 spacious and bright bedrooms, both with fitted wardrobes, and 2 modern bathrooms, one of them en suite. The living area of the apartment is 135 m², providing a comfortable and well-distributed space for daily life. The 20 m² terrace is perfect for enjoying the outdoors, with enough space to place a dining or relaxation area, ideal for enjoying the Mediterranean climate and views of the communal gardens. In addition, the apartment includes 2 underground parking spaces and 2 storage rooms, providing extra comfort and storage. The development has large common areas, well-kept gardens and a swimming pool, providing an exclusive and relaxing living environment. This apartment is ideal both as a permanent residence and as an investment, given its attractive surroundings and proximity to services, golf courses and the beaches of the Costa del Sol.