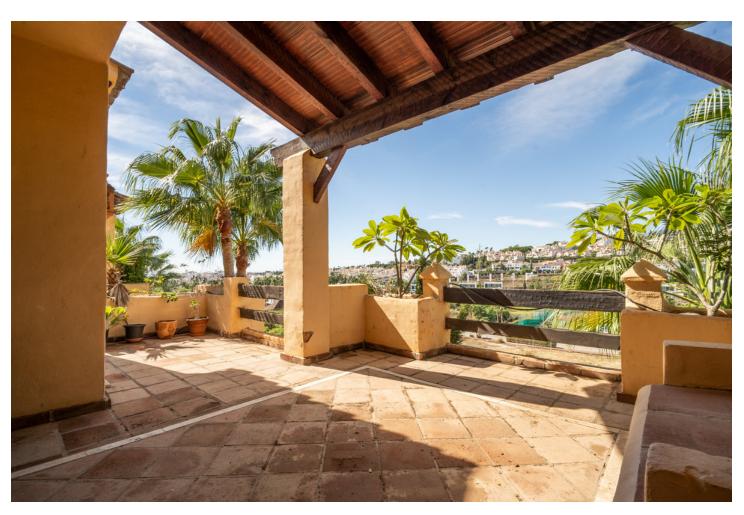

2

135 m<sup>2</sup>

This first floor apartment is located in the luxury development of El Campanario, in Estepona, offering a privileged location and a quiet residential environment. It has 2 spacious and bright bedrooms, both with fitted wardrobes, and 2 modern bathrooms, one of them en suite. The living area of the apartment is 135 m², providing a comfortable and well-distributed space for daily life. The 20 m² terrace is perfect for enjoying the outdoors, with enough space to place a dining or relaxation area, ideal for enjoying the Mediterranean climate and views of the communal gardens. In addition, the apartment includes 2 underground parking spaces and 2 storage rooms, providing extra comfort and storage. The development has large common areas, well-kept gardens and a swimming pool, providing an exclusive and relaxing living environment. This apartment is ideal both as a permanent residence and as an investment, given its attractive surroundings and proximity to services, golf courses and the beaches of the Costa del Sol.