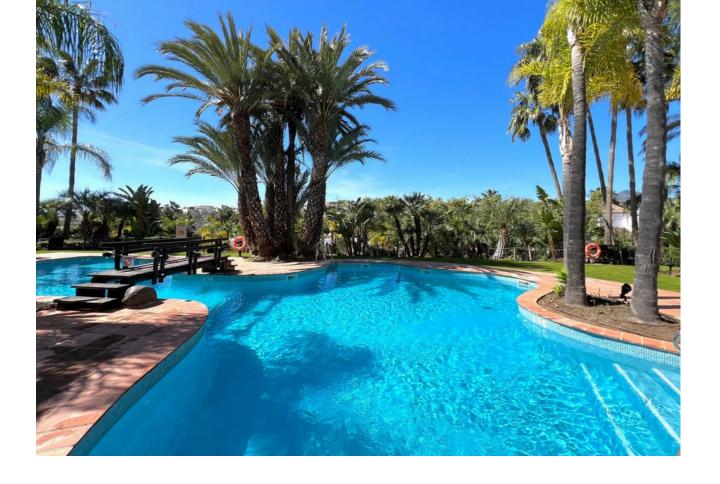

2

135 m<sup>2</sup>

This first floor apartment is located in the luxury development of El Campanario, in Estepona, offering a privileged location and a quiet residential environment. It has 2 spacious and bright bedrooms, both with fitted wardrobes, and 2 modern bathrooms, one of them en suite. The living area of the apartment is 135 m², providing a comfortable and well-distributed space for daily life. The 20 m² terrace is perfect for enjoying the outdoors, with enough space to place a dining or relaxation area, ideal for enjoying the Mediterranean climate and views of the communal gardens. In addition, the apartment includes 2 underground parking spaces and 2 storage rooms, providing extra comfort and storage. The development has large common areas, well-kept gardens and a swimming pool, providing an exclusive and relaxing living environment. This apartment is ideal both as a permanent residence and as an investment, given its attractive surroundings and proximity to services, golf courses and the beaches of the Costa del Sol.

Setting Orientation Condition Pool Beachside Communal South West **✓** Good **Climate Control Furniture Features** Air Conditioning Panoramic Lift Fully Furnished **✓** Garden Fitted Wardrobes Near Transport Private Terrace Utility Room Ensuite Bathroom Marble Flooring Double Glazing Garden Security Kitchen Parking Fully Fitted Communal Entry Phone Private 24 Hour Security