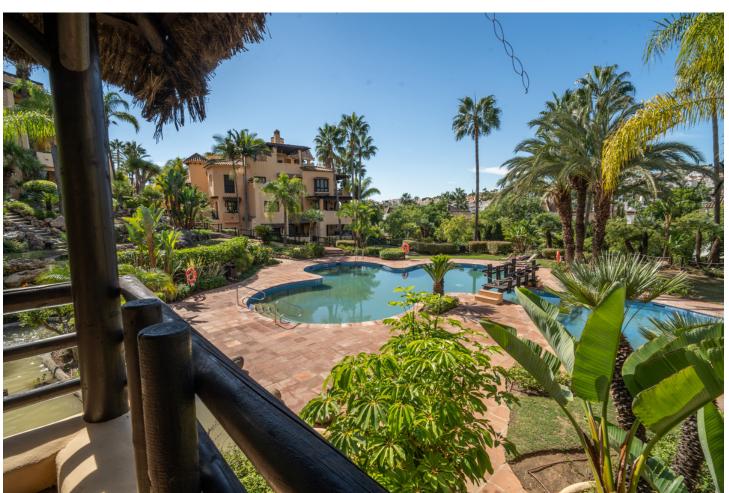

2

135 m<sup>2</sup>

This first floor apartment is located in the luxury development of El Campanario, in Estepona, offering a privileged location and a quiet residential environment. It has 2 spacious and bright bedrooms, both with fitted wardrobes, and 2 modern bathrooms, one of them en suite. The living area of the apartment is 135 m², providing a comfortable and well-distributed space for daily life. The 20 m² terrace is perfect for enjoying the outdoors, with enough space to place a dining or relaxation area, ideal for enjoying the Mediterranean climate and views of the communal gardens. In addition, the apartment includes 2 underground parking spaces and 2 storage rooms, providing extra comfort and storage. The development has large common areas, well-kept gardens and a swimming pool, providing an exclusive and relaxing living environment. This apartment is ideal both as a permanent residence and as an investment, given its attractive surroundings and proximity to services, golf courses and the beaches of the Costa del Sol.