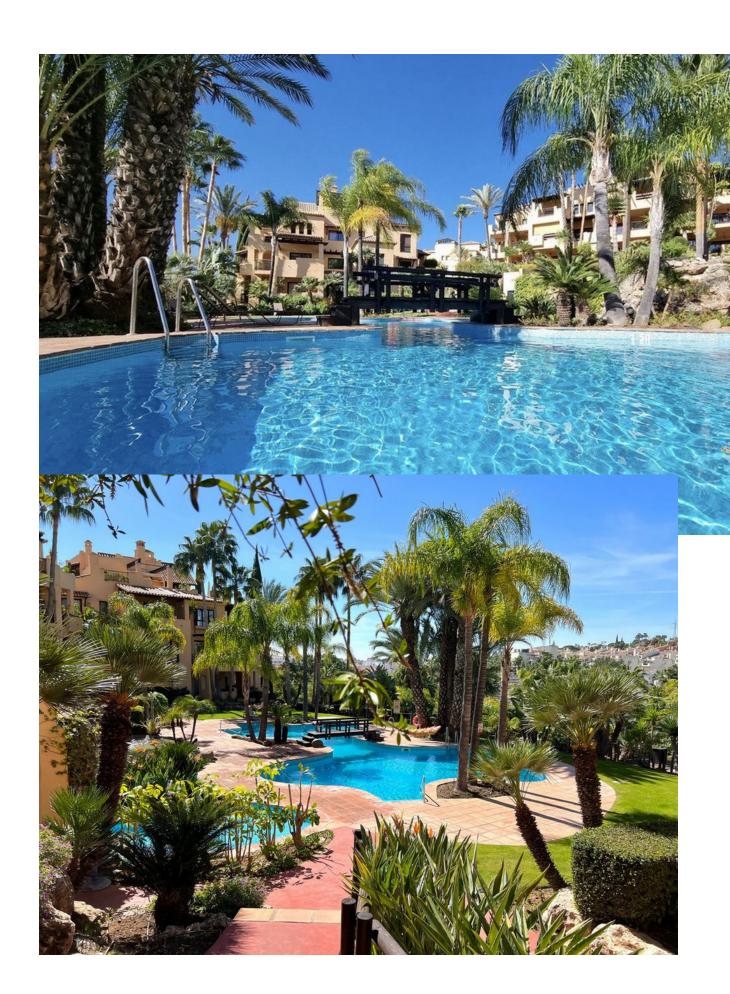

2

135 m<sup>2</sup>

This first floor apartment is located in the luxury development of El Campanario, in Estepona, offering a privileged location and a quiet residential environment. It has 2 spacious and bright bedrooms, both with fitted wardrobes, and 2 modern bathrooms, one of them en suite. The living area of the apartment is 135 m², providing a comfortable and well-distributed space for daily life. The 20 m² terrace is perfect for enjoying the outdoors, with enough space to place a dining or relaxation area, ideal for enjoying the Mediterranean climate and views of the communal gardens. In addition, the apartment includes 2 underground parking spaces and 2 storage rooms, providing extra comfort and storage. The development has large common areas, well-kept gardens and a swimming pool, providing an exclusive and relaxing living environment. This apartment is ideal both as a permanent residence and as an investment, given its attractive surroundings and proximity to services, golf courses and the beaches of the Costa del Sol.

Setting Orientation Condition Pool Beachside Communal South West **✓** Good **Climate Control Furniture Features** Air Conditioning Panoramic Lift Fully Furnished **✓** Garden Fitted Wardrobes Near Transport Private Terrace Utility Room Ensuite Bathroom Marble Flooring Double Glazing Garden Security Kitchen Parking Fully Fitted Communal Entry Phone Private 24 Hour Security