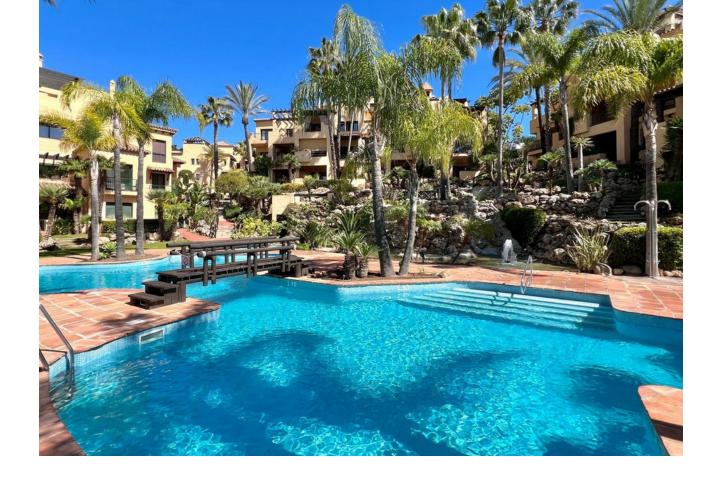

2

135 m<sup>2</sup>

This first floor apartment is located in the luxury development of El Campanario, in Estepona, offering a privileged location and a quiet residential environment. It has 2 spacious and bright bedrooms, both with fitted wardrobes, and 2 modern bathrooms, one of them en suite. The living area of the apartment is 135 m², providing a comfortable and well-distributed space for daily life. The 20 m² terrace is perfect for enjoying the outdoors, with enough space to place a dining or relaxation area, ideal for enjoying the Mediterranean climate and views of the communal gardens. In addition, the apartment includes 2 underground parking spaces and 2 storage rooms, providing extra comfort and storage. The development has large common areas, well-kept gardens and a swimming pool, providing an exclusive and relaxing living environment. This apartment is ideal both as a permanent residence and as an investment, given its attractive surroundings and proximity to services, golf courses and the beaches of the Costa del Sol.

Setting Orientation Condition Pool Beachside Communal South West **✓** Good **Climate Control Furniture Features** Air Conditioning Panoramic Lift Fully Furnished **✓** Garden Fitted Wardrobes Near Transport Private Terrace Utility Room Ensuite Bathroom Marble Flooring Double Glazing Garden Security Kitchen Parking Fully Fitted Communal Entry Phone Private 24 Hour Security