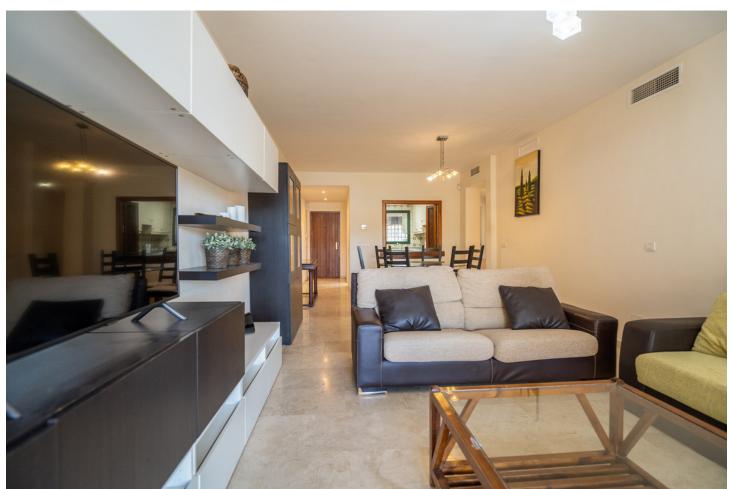

2

135 m<sup>2</sup>

This first floor apartment is located in the luxury development of El Campanario, in Estepona, offering a privileged location and a quiet residential environment. It has 2 spacious and bright bedrooms, both with fitted wardrobes, and 2 modern bathrooms, one of them en suite. The living area of the apartment is 135 m², providing a comfortable and well-distributed space for daily life. The 20 m² terrace is perfect for enjoying the outdoors, with enough space to place a dining or relaxation area, ideal for enjoying the Mediterranean climate and views of the communal gardens. In addition, the apartment includes 2 underground parking spaces and 2 storage rooms, providing extra comfort and storage. The development has large common areas, well-kept gardens and a swimming pool, providing an exclusive and relaxing living environment. This apartment is ideal both as a permanent residence and as an investment, given its attractive surroundings and proximity to services, golf courses and the beaches of the Costa del Sol.