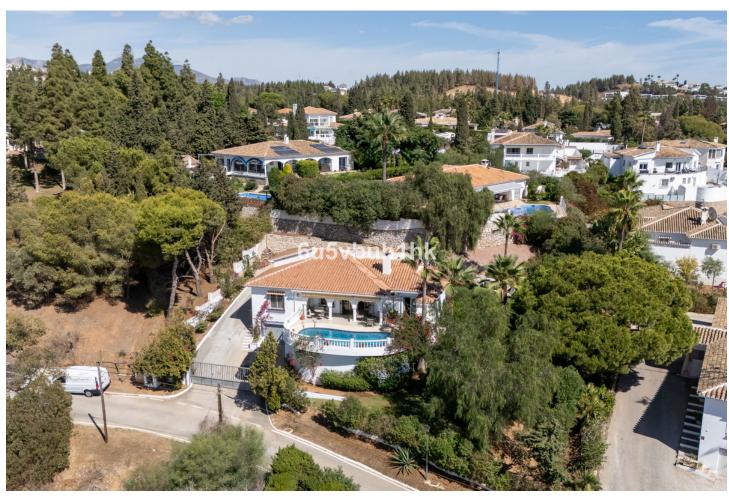

## Sales - House - El Chaparral 829.000€

www.mibgroup.es +34 662 58 96 58 info@mibgroup.es

Ref.-ID: MIBGR4857337 El Chaparral House

3

2

209 m2

979 m2

This superb Andalucian-style villa is located in the serene area of El Chaparral, while being just 300 meters from the beach and walking distance to the popular village of La Cala de Mijas. Surrounded by lush greenery and uninterrupted views of the golf course, this private villa combines traditional elegance with modern comfort. Built on one level, the entrance to this enchanting home greets you with an Andalucian patio and boasts a beautiful landscaped garden with local plants and buganvilla. The inviting hallway has a small bathroom and separate kitchen. Leading off from this is a dining area and a terrace perfect for al fresco dining and entertaining with BBQ area. A spacious living room opens up to a covered terrace and pool area to create a seamless indoor-outdoor flow, ideal for relaxation and soaking up the sunshine. There is the added benefit of an outside bathroom, and storage area. The master bedroom with ensuite bathroom is to one side of the villa with direct access to the pool and a further 2 double bedrooms share a family bathroom on the other. Underneath the villa is a separate garage and storage area with guest parking on the outside. This villa is a perfect blend of comfort, and natural beauty, making it an ideal home or vacation getaway for those seeking an exceptional lifestyle in a stunning setting.