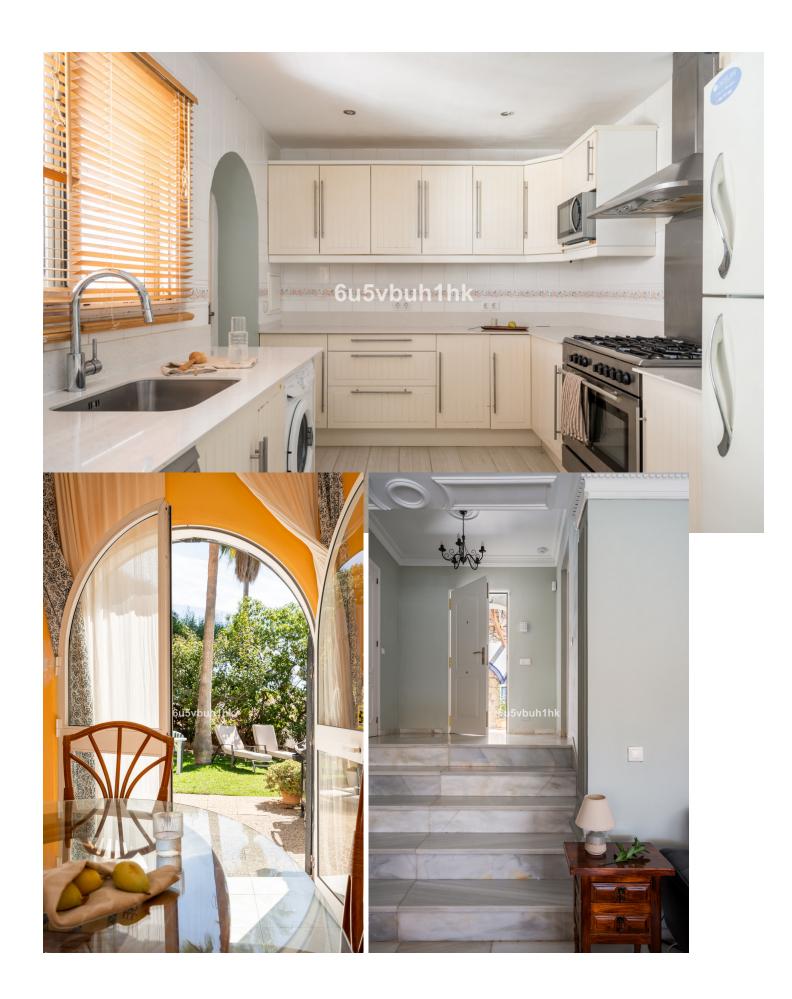

## Sales - House - El Chaparral 829.000€

www.mibgroup.es +34 662 58 96 58 info@mibgroup.es

Ref.-ID: MIBGR4857337 El Chaparral House

3

2

209 m2

979 m2

This superb Andalucian-style villa is located in the serene area of El Chaparral, while being just 300 meters from the beach and walking distance to the popular village of La Cala de Mijas. Surrounded by lush greenery and uninterrupted views of the golf course, this private villa combines traditional elegance with modern comfort. Built on one level, the entrance to this enchanting home greets you with an Andalucian patio and boasts a beautiful landscaped garden with local plants and buganvilla. The inviting hallway has a small bathroom and separate kitchen. Leading off from this is a dining area and a terrace perfect for al fresco dining and entertaining with BBQ area. A spacious living room opens up to a covered terrace and pool area to create a seamless indoor-outdoor flow, ideal for relaxation and soaking up the sunshine. There is the added benefit of an outside bathroom, and storage area. The master bedroom with ensuite bathroom is to one side of the villa with direct access to the pool and a further 2 double bedrooms share a family bathroom on the other. Underneath the villa is a separate garage and storage area with guest parking on the outside. This villa is a perfect blend of comfort, and natural beauty, making it an ideal home or vacation getaway for those seeking an exceptional lifestyle in a stunning setting.