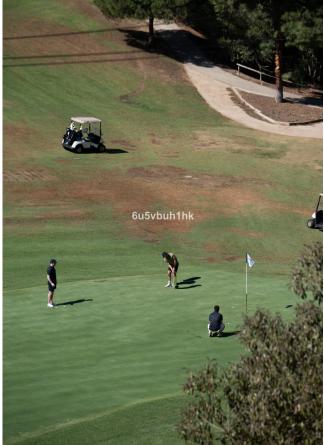

## Sales - House - El Chaparral 829.000€

www.mibgroup.es +34 662 58 96 58 info@mibgroup.es

Ref.-ID: MIBGR4857337 El Chaparral House

3

2

209 m2

979 m2

This superb Andalucian-style villa is located in the serene area of El Chaparral, while being just 300 meters from the beach and walking distance to the popular village of La Cala de Mijas. Surrounded by lush greenery and uninterrupted views of the golf course, this private villa combines traditional elegance with modern comfort. Built on one level, the entrance to this enchanting home greets you with an Andalucian patio and boasts a beautiful landscaped garden with local plants and buganvilla. The inviting hallway has a small bathroom and separate kitchen. Leading off from this is a dining area and a terrace perfect for al fresco dining and entertaining with BBQ area. A spacious living room opens up to a covered terrace and pool area to create a seamless indoor-outdoor flow, ideal for relaxation and soaking up the sunshine. There is the added benefit of an outside bathroom, and storage area. The master bedroom with ensuite bathroom is to one side of the villa with direct access to the pool and a further 2 double bedrooms share a family bathroom on the other. Underneath the villa is a separate garage and storage area with guest parking on the outside. This villa is a perfect blend of comfort, and natural beauty, making it an ideal home or vacation getaway for those seeking an exceptional lifestyle in a stunning setting.

Setting

Close To Golf

Features
Covered Terrace
Near Transport
Private Terrace
Storage Room

Pool ✓ Private

Private

Security

Alarm System

Climate Control

Air Conditioning

Views
Golf
Garden