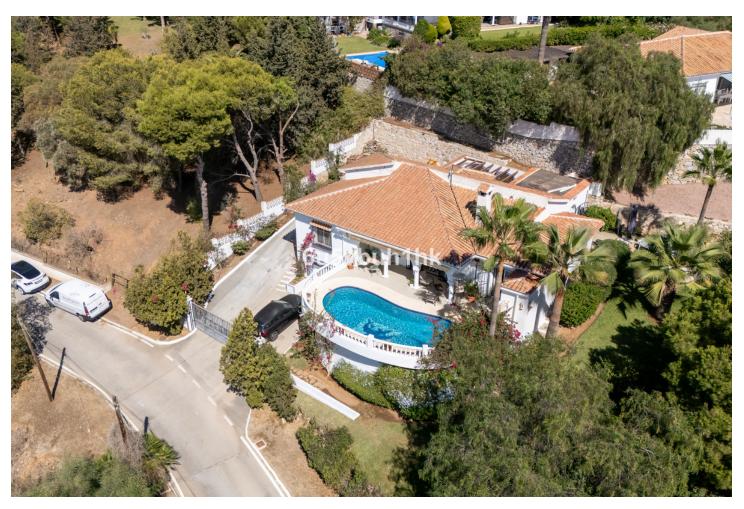

## Sales - House - El Chaparral 829.000€

www.mibgroup.es +34 662 58 96 58 info@mibgroup.es

Ref.-ID: MIBGR4857337 El Chaparral House

3

2

209 m2

979 m2

This superb Andalucian-style villa is located in the serene area of El Chaparral, while being just 300 meters from the beach and walking distance to the popular village of La Cala de Mijas. Surrounded by lush greenery and uninterrupted views of the golf course, this private villa combines traditional elegance with modern comfort. Built on one level, the entrance to this enchanting home greets you with an Andalucian patio and boasts a beautiful landscaped garden with local plants and buganvilla. The inviting hallway has a small bathroom and separate kitchen. Leading off from this is a dining area and a terrace perfect for al fresco dining and entertaining with BBQ area. A spacious living room opens up to a covered terrace and pool area to create a seamless indoor-outdoor flow, ideal for relaxation and soaking up the sunshine. There is the added benefit of an outside bathroom, and storage area. The master bedroom with ensuite bathroom is to one side of the villa with direct access to the pool and a further 2 double bedrooms share a family bathroom on the other. Underneath the villa is a separate garage and storage area with guest parking on the outside. This villa is a perfect blend of comfort, and natural beauty, making it an ideal home or vacation getaway for those seeking an exceptional lifestyle in a stunning setting.