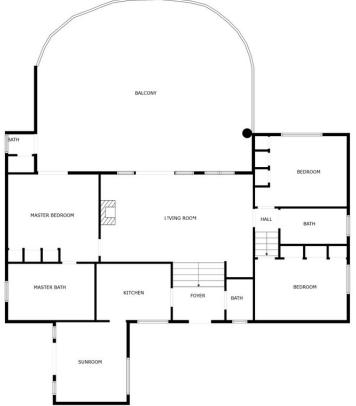

## Sales - House - El Chaparral 829.000€

www.mibgroup.es +34 662 58 96 58 info@mibgroup.es

Ref.-ID: MIBGR4857337 El Chaparral House

3

2

209 m2

979 m2

This superb Andalucian-style villa is located in the serene area of El Chaparral, while being just 300 meters from the beach and walking distance to the popular village of La Cala de Mijas. Surrounded by lush greenery and uninterrupted views of the golf course, this private villa combines traditional elegance with modern comfort. Built on one level, the entrance to this enchanting home greets you with an Andalucian patio and boasts a beautiful landscaped garden with local plants and buganvilla. The inviting hallway has a small bathroom and separate kitchen. Leading off from this is a dining area and a terrace perfect for al fresco dining and entertaining with BBQ area. A spacious living room opens up to a covered terrace and pool area to create a seamless indoor-outdoor flow, ideal for relaxation and soaking up the sunshine. There is the added benefit of an outside bathroom, and storage area. The master bedroom with ensuite bathroom is to one side of the villa with direct access to the pool and a further 2 double bedrooms share a family bathroom on the other. Underneath the villa is a separate garage and storage area with guest parking on the outside. This villa is a perfect blend of comfort, and natural beauty, making it an ideal home or vacation getaway for those seeking an exceptional lifestyle in a stunning setting.