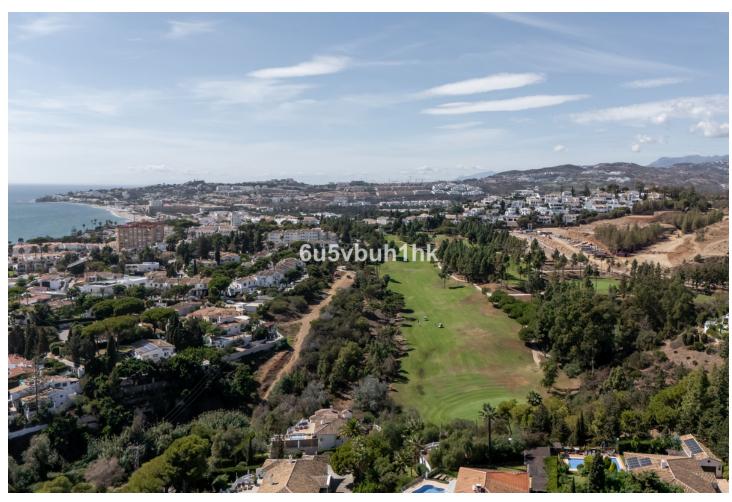

## Sales - House - El Chaparral 829.000€

www.mibgroup.es +34 662 58 96 58 info@mibgroup.es

Ref.-ID: MIBGR4857337 El Chaparral House

3

2

209 m2

979 m2

This superb Andalucian-style villa is located in the serene area of El Chaparral, while being just 300 meters from the beach and walking distance to the popular village of La Cala de Mijas. Surrounded by lush greenery and uninterrupted views of the golf course, this private villa combines traditional elegance with modern comfort. Built on one level, the entrance to this enchanting home greets you with an Andalucian patio and boasts a beautiful landscaped garden with local plants and buganvilla. The inviting hallway has a small bathroom and separate kitchen. Leading off from this is a dining area and a terrace perfect for al fresco dining and entertaining with BBQ area. A spacious living room opens up to a covered terrace and pool area to create a seamless indoor-outdoor flow, ideal for relaxation and soaking up the sunshine. There is the added benefit of an outside bathroom, and storage area. The master bedroom with ensuite bathroom is to one side of the villa with direct access to the pool and a further 2 double bedrooms share a family bathroom on the other. Underneath the villa is a separate garage and storage area with guest parking on the outside. This villa is a perfect blend of comfort, and natural beauty, making it an ideal home or vacation getaway for those seeking an exceptional lifestyle in a stunning setting.