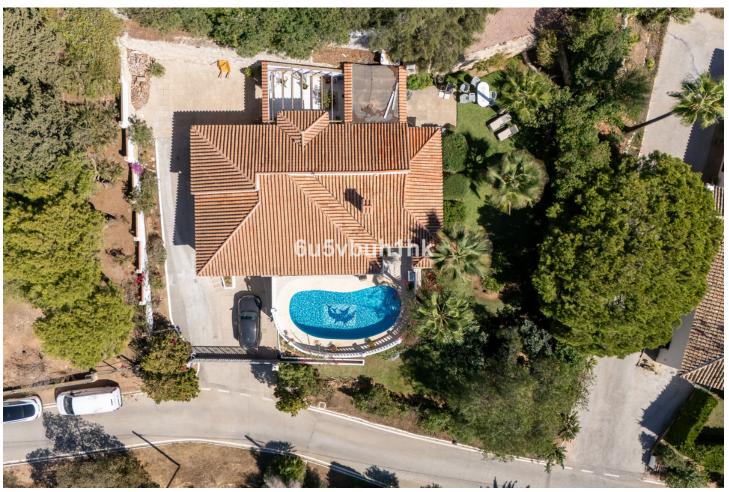

## Sales - House - El Chaparral 829.000€

www.mibgroup.es +34 662 58 96 58 info@mibgroup.es

Ref.-ID: MIBGR4857337 El Chaparral House

3

2

209 m2

979 m2

This superb Andalucian-style villa is located in the serene area of El Chaparral, while being just 300 meters from the beach and walking distance to the popular village of La Cala de Mijas. Surrounded by lush greenery and uninterrupted views of the golf course, this private villa combines traditional elegance with modern comfort. Built on one level, the entrance to this enchanting home greets you with an Andalucian patio and boasts a beautiful landscaped garden with local plants and buganvilla. The inviting hallway has a small bathroom and separate kitchen. Leading off from this is a dining area and a terrace perfect for al fresco dining and entertaining with BBQ area. A spacious living room opens up to a covered terrace and pool area to create a seamless indoor-outdoor flow, ideal for relaxation and soaking up the sunshine. There is the added benefit of an outside bathroom, and storage area. The master bedroom with ensuite bathroom is to one side of the villa with direct access to the pool and a further 2 double bedrooms share a family bathroom on the other. Underneath the villa is a separate garage and storage area with guest parking on the outside. This villa is a perfect blend of comfort, and natural beauty, making it an ideal home or vacation getaway for those seeking an exceptional lifestyle in a stunning setting.