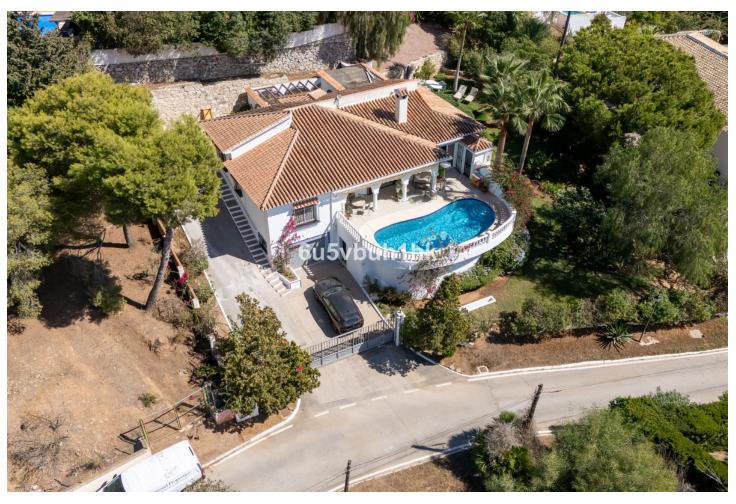

## Sales - House - El Chaparral 829.000€

www.mibgroup.es +34 662 58 96 58 info@mibgroup.es

Ref.-ID: MIBGR4857337 El Chaparral House

3

2

209 m2

979 m2

This superb Andalucian-style villa is located in the serene area of El Chaparral, while being just 300 meters from the beach and walking distance to the popular village of La Cala de Mijas. Surrounded by lush greenery and uninterrupted views of the golf course, this private villa combines traditional elegance with modern comfort. Built on one level, the entrance to this enchanting home greets you with an Andalucian patio and boasts a beautiful landscaped garden with local plants and buganvilla. The inviting hallway has a small bathroom and separate kitchen. Leading off from this is a dining area and a terrace perfect for al fresco dining and entertaining with BBQ area. A spacious living room opens up to a covered terrace and pool area to create a seamless indoor-outdoor flow, ideal for relaxation and soaking up the sunshine. There is the added benefit of an outside bathroom, and storage area. The master bedroom with ensuite bathroom is to one side of the villa with direct access to the pool and a further 2 double bedrooms share a family bathroom on the other. Underneath the villa is a separate garage and storage area with guest parking on the outside. This villa is a perfect blend of comfort, and natural beauty, making it an ideal home or vacation getaway for those seeking an exceptional lifestyle in a stunning setting.