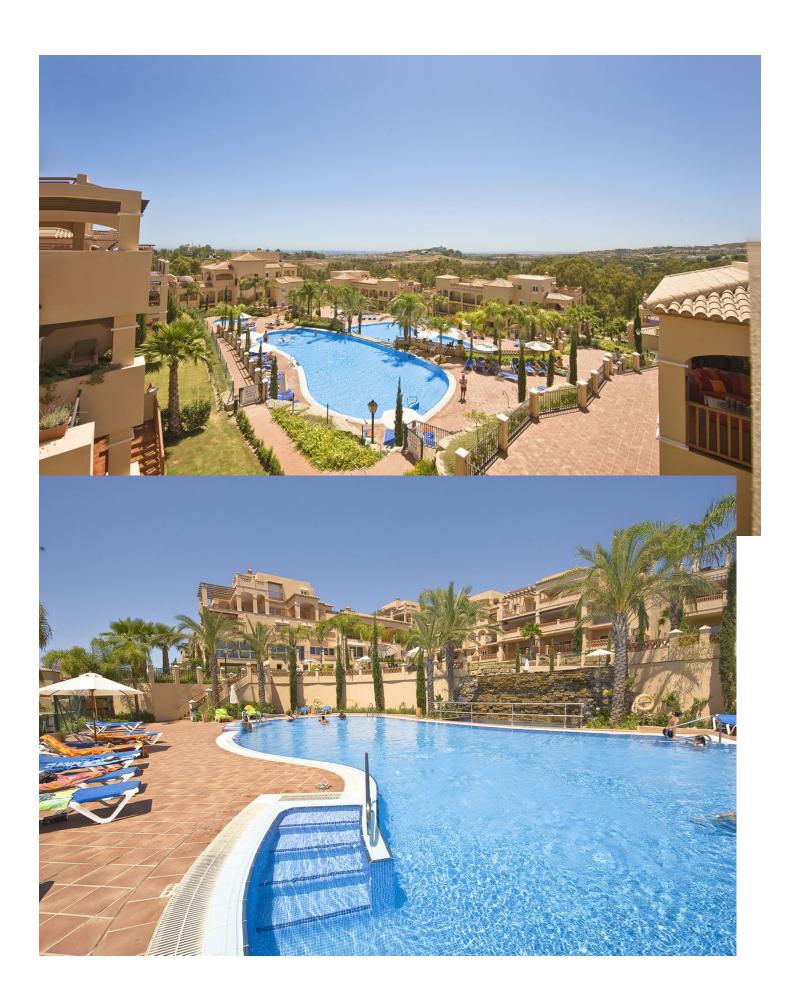

## Sales - Apartment - Estepona 469.000€

www.mibgroup.es +34 662 58 96 58 info@mibgroup.es Community: 13,800 EUR / year IBI: 800 EUR / year Rubbish: 141 EUR / year

2

2.5

120 m2

Beautiful and spacious apartment located just 5 minutes from the beach, with places such as San Pedro, Marbella, Estepona, the famous Puerto Banus, famous village of Benahavis, and no less than 5 golf courses are just a short distance away. The apartment is of high quality, with marble floors, a fully combined Siematic kitchen, large living room and large terrace. Located on the ground floor overlooking the golf course, in a secure gated community with underground parking and storage. The apartment is a place full of charm and style that you can enjoy immediately and is in good condition. Perfect for all year round or for a holiday. The beauty of the area, together with the Mediterranean climate, make this place on the Costa del Sol an ideal place to live, whatever the time of year. It is just a short distance from larger beaches where you can enjoy beautiful sunsets and is surrounded by some of the best golf courses in southern Europe. This urbanization offers a variety of services and common areas for you to enjoy. There is a beautifully landscaped garden for you to relax in, and two excellent outdoor pools and two children's pools. There is also a luxurious deferred spa. The spa features a heated indoor pool with Jacuzzi, sauna, Turkish bath, showers and changing rooms. This complex is gated with 24 hour security, 5 minutes drive to San Pedro de Alcantara and Puerto Banus beyond and less than 5 minutes drive to the beautiful hilltop village of Benahavis, a truly surprising center of.