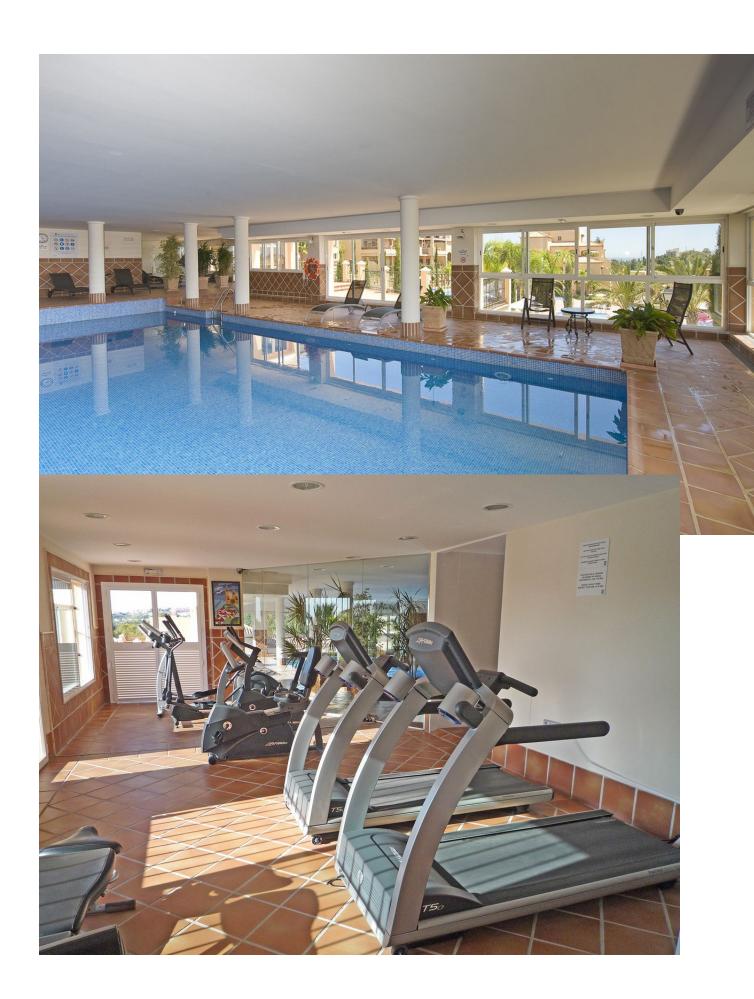

## Sales - Apartment - Estepona 469.000€

www.mibgroup.es +34 662 58 96 58 info@mibgroup.es Community: 13,800 EUR / year IBI: 800 EUR / year Rubbish: 141 EUR / year

2

2.5

120 m2

Beautiful and spacious apartment located just 5 minutes from the beach, with places such as San Pedro, Marbella, Estepona, the famous Puerto Banus, famous village of Benahavis, and no less than 5 golf courses are just a short distance away. The apartment is of high quality, with marble floors, a fully combined Siematic kitchen, large living room and large terrace. Located on the ground floor overlooking the golf course, in a secure gated community with underground parking and storage. The apartment is a place full of charm and style that you can enjoy immediately and is in good condition. Perfect for all year round or for a holiday. The beauty of the area, together with the Mediterranean climate, make this place on the Costa del Sol an ideal place to live, whatever the time of year. It is just a short distance from larger beaches where you can enjoy beautiful sunsets and is surrounded by some of the best golf courses in southern Europe. This urbanization offers a variety of services and common areas for you to enjoy. There is a beautifully landscaped garden for you to relax in, and two excellent outdoor pools and two children's pools. There is also a luxurious deferred spa. The spa features a heated indoor pool with Jacuzzi, sauna, Turkish bath, showers and changing rooms. This complex is gated with 24 hour security, 5 minutes drive to San Pedro de Alcantara and Puerto Banus beyond and less than 5 minutes drive to the beautiful hilltop village of Benahavis, a truly surprising center of.