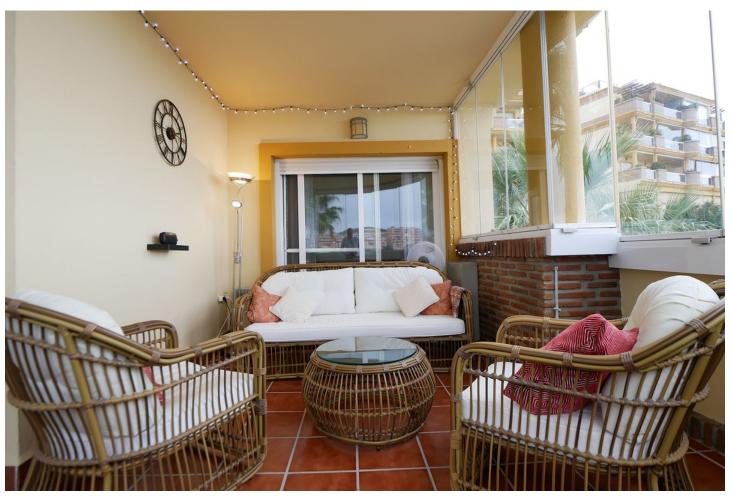

3

2

139 m2

West facing Middle floor 3 bed/2 baths unit in Upper Calahonda with easy access (no steps). The apartment has a nice equipped kitchen and a very large salon/dining-room with a log burner. The large terrace with glass curtain is west and south facing with open sea views. 3 bedrooms, 2 bathroom (one "En suite"). You will also find a storage room (around 3 m2) within the apartment. Parking is within the urbanization. OBS.: No short term rental allowed.

| Setting Urbanisation                                                             | <b>Orientation</b> West  | Condition Good                                                                                                                                                                  | Pool Communal         |
|----------------------------------------------------------------------------------|--------------------------|---------------------------------------------------------------------------------------------------------------------------------------------------------------------------------|-----------------------|
| Climate Control  Air Conditioning  Hot A/C  Cold A/C  Central Heating  Fireplace | Views Sea Panoramic Pool | Features Covered Terrace Fitted Wardrobes Private Terrace WiFi Storage Room Ensuite Bathroom Access for people with reduced mobility Marble Flooring Double Glazing Fiber Optic | Furniture<br>Optional |
| <b>Kitchen</b> ✓ Fully Fitted                                                    | Garden Communal          | Security Gated Complex Entry Phone 24 Hour Security                                                                                                                             | Parking<br>Communal   |
| Utilities Electricity Drinkable Water                                            | Category<br>✓ Resale     |                                                                                                                                                                                 |                       |