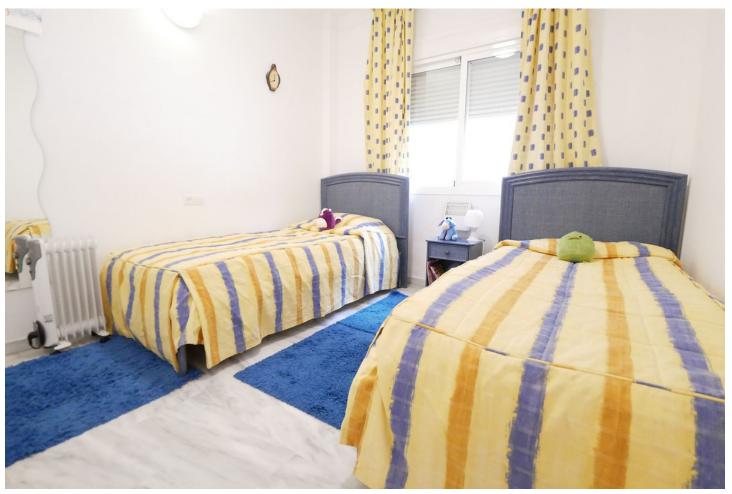

3

2

139 m2

West facing Middle floor 3 bed/2 baths unit in Upper Calahonda with easy access (no steps). The apartment has a nice equipped kitchen and a very large salon/dining-room with a log burner. The large terrace with glass curtain is west and south facing with open sea views. 3 bedrooms, 2 bathroom (one "En suite"). You will also find a storage room (around 3 m2) within the apartment. Parking is within the urbanization. OBS.: No short term rental allowed.