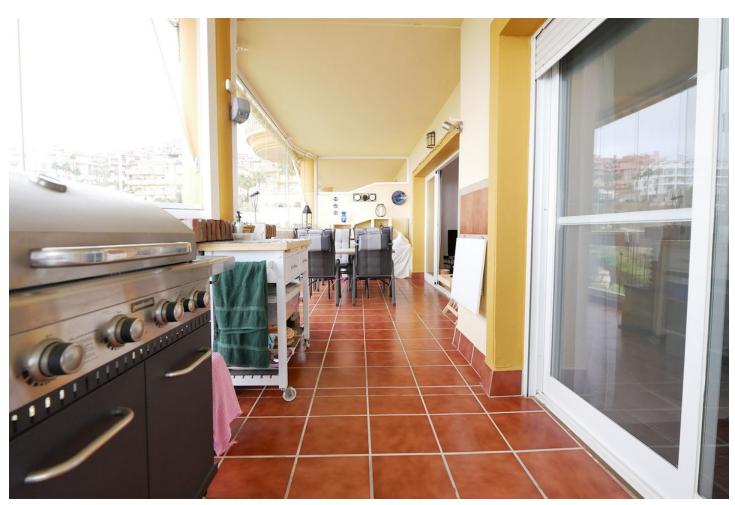

3

2

139 m2

West facing Middle floor 3 bed/2 baths unit in Upper Calahonda with easy access (no steps). The apartment has a nice equipped kitchen and a very large salon/dining-room with a log burner. The large terrace with glass curtain is west and south facing with open sea views. 3 bedrooms, 2 bathroom (one "En suite"). You will also find a storage room (around 3 m2) within the apartment. Parking is within the urbanization. OBS.: No short term rental allowed.

| Setting Urbanisation                                                             | <b>Orientation</b> West  | Condition Good                                                                                                                                                                  | Pool Communal         |
|----------------------------------------------------------------------------------|--------------------------|---------------------------------------------------------------------------------------------------------------------------------------------------------------------------------|-----------------------|
| Climate Control  Air Conditioning  Hot A/C  Cold A/C  Central Heating  Fireplace | Views Sea Panoramic Pool | Features Covered Terrace Fitted Wardrobes Private Terrace WiFi Storage Room Ensuite Bathroom Access for people with reduced mobility Marble Flooring Double Glazing Fiber Optic | Furniture<br>Optional |
| <b>Kitchen</b> ✓ Fully Fitted                                                    | Garden Communal          | Security Gated Complex Entry Phone 24 Hour Security                                                                                                                             | Parking<br>Communal   |
| Utilities Electricity Drinkable Water                                            | Category<br>✓ Resale     |                                                                                                                                                                                 |                       |