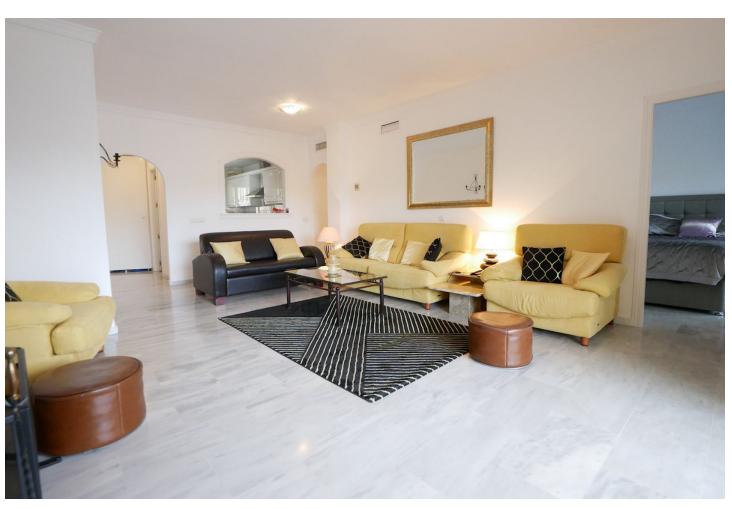

3

2

139 m2

West facing Middle floor 3 bed/2 baths unit in Upper Calahonda with easy access (no steps). The apartment has a nice equipped kitchen and a very large salon/dining-room with a log burner. The large terrace with glass curtain is west and south facing with open sea views. 3 bedrooms, 2 bathroom (one "En suite"). You will also find a storage room (around 3 m2) within the apartment. Parking is within the urbanization. OBS.: No short term rental allowed.