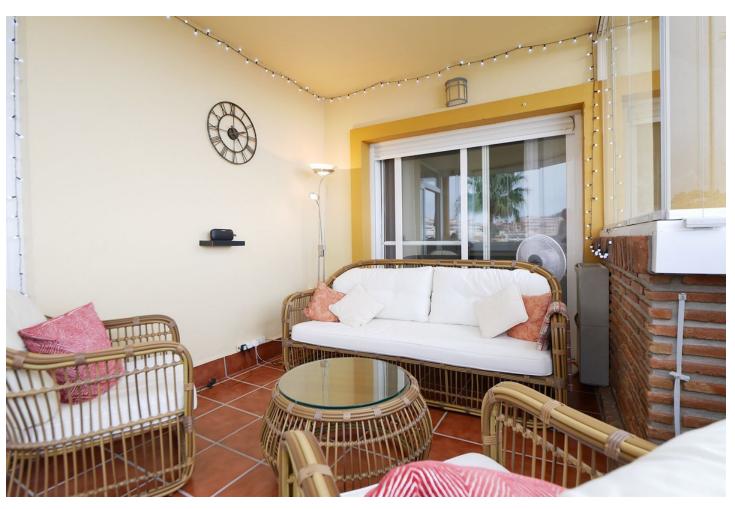

3

2

139 m2

West facing Middle floor 3 bed/2 baths unit in Upper Calahonda with easy access (no steps). The apartment has a nice equipped kitchen and a very large salon/dining-room with a log burner. The large terrace with glass curtain is west and south facing with open sea views. 3 bedrooms, 2 bathroom (one "En suite"). You will also find a storage room (around 3 m2) within the apartment. Parking is within the urbanization. OBS.: No short term rental allowed.

| Setting Urbanisation                                                             | <b>Orientation</b> West  | Condition Good                                                                                                                                                                  | Pool Communal         |
|----------------------------------------------------------------------------------|--------------------------|---------------------------------------------------------------------------------------------------------------------------------------------------------------------------------|-----------------------|
| Climate Control  Air Conditioning  Hot A/C  Cold A/C  Central Heating  Fireplace | Views Sea Panoramic Pool | Features Covered Terrace Fitted Wardrobes Private Terrace WiFi Storage Room Ensuite Bathroom Access for people with reduced mobility Marble Flooring Double Glazing Fiber Optic | Furniture<br>Optional |
| <b>Kitchen</b> ✓ Fully Fitted                                                    | Garden Communal          | Security Gated Complex Entry Phone 24 Hour Security                                                                                                                             | Parking<br>Communal   |
| Utilities Electricity Drinkable Water                                            | Category<br>✓ Resale     |                                                                                                                                                                                 |                       |