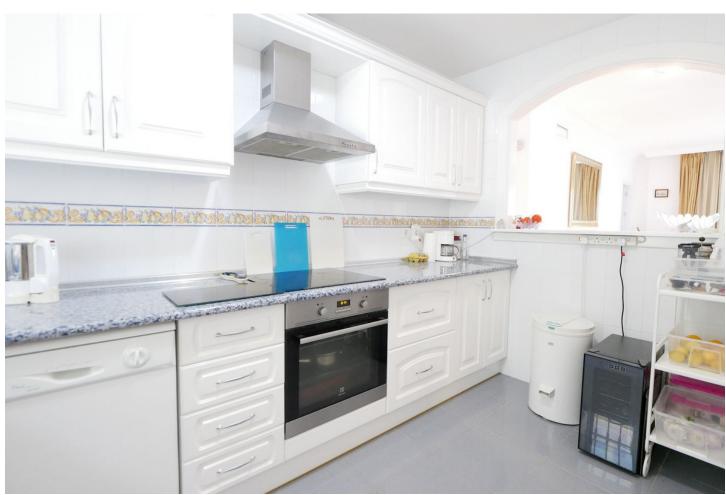

3

2

139 m2

West facing Middle floor 3 bed/2 baths unit in Upper Calahonda with easy access (no steps). The apartment has a nice equipped kitchen and a very large salon/dining-room with a log burner. The large terrace with glass curtain is west and south facing with open sea views. 3 bedrooms, 2 bathroom (one "En suite"). You will also find a storage room (around 3 m2) within the apartment. Parking is within the urbanization. OBS.: No short term rental allowed.

| Setting Urbanisation                                                             | <b>Orientation</b> West  | Condition Good                                                                                                                                                                  | Pool Communal         |
|----------------------------------------------------------------------------------|--------------------------|---------------------------------------------------------------------------------------------------------------------------------------------------------------------------------|-----------------------|
| Climate Control  Air Conditioning  Hot A/C  Cold A/C  Central Heating  Fireplace | Views Sea Panoramic Pool | Features Covered Terrace Fitted Wardrobes Private Terrace WiFi Storage Room Ensuite Bathroom Access for people with reduced mobility Marble Flooring Double Glazing Fiber Optic | Furniture<br>Optional |
| <b>Kitchen</b> ✓ Fully Fitted                                                    | Garden Communal          | Security Gated Complex Entry Phone 24 Hour Security                                                                                                                             | Parking<br>Communal   |
| Utilities Electricity Drinkable Water                                            | Category<br>✓ Resale     |                                                                                                                                                                                 |                       |