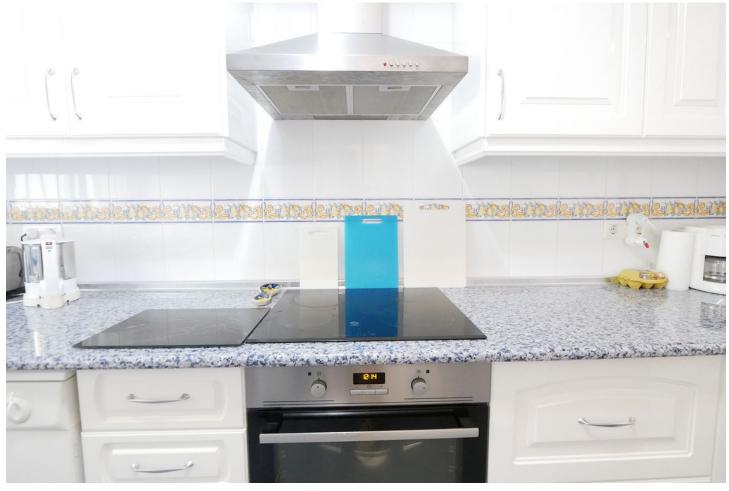

3

2

139 m2

West facing Middle floor 3 bed/2 baths unit in Upper Calahonda with easy access (no steps). The apartment has a nice equipped kitchen and a very large salon/dining-room with a log burner. The large terrace with glass curtain is west and south facing with open sea views. 3 bedrooms, 2 bathroom (one "En suite"). You will also find a storage room (around 3 m2) within the apartment. Parking is within the urbanization. OBS.: No short term rental allowed.

| Setting Urbanisation                                                             | <b>Orientation</b> West  | Condition Good                                                                                                                                                                  | Pool Communal         |
|----------------------------------------------------------------------------------|--------------------------|---------------------------------------------------------------------------------------------------------------------------------------------------------------------------------|-----------------------|
| Climate Control  Air Conditioning  Hot A/C  Cold A/C  Central Heating  Fireplace | Views Sea Panoramic Pool | Features Covered Terrace Fitted Wardrobes Private Terrace WiFi Storage Room Ensuite Bathroom Access for people with reduced mobility Marble Flooring Double Glazing Fiber Optic | Furniture<br>Optional |
| <b>Kitchen</b> ✓ Fully Fitted                                                    | Garden Communal          | Security Gated Complex Entry Phone 24 Hour Security                                                                                                                             | Parking<br>Communal   |
| Utilities Electricity Drinkable Water                                            | Category<br>✓ Resale     |                                                                                                                                                                                 |                       |