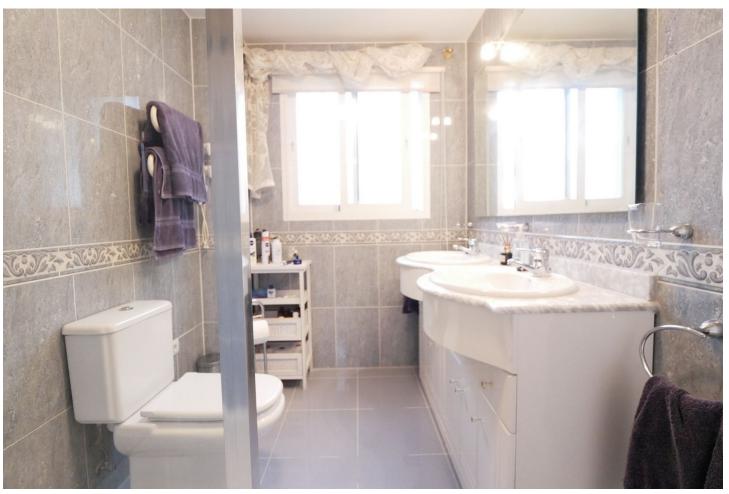

3

2

139 m2

West facing Middle floor 3 bed/2 baths unit in Upper Calahonda with easy access (no steps). The apartment has a nice equipped kitchen and a very large salon/dining-room with a log burner. The large terrace with glass curtain is west and south facing with open sea views. 3 bedrooms, 2 bathroom (one "En suite"). You will also find a storage room (around 3 m2) within the apartment. Parking is within the urbanization. OBS.: No short term rental allowed.