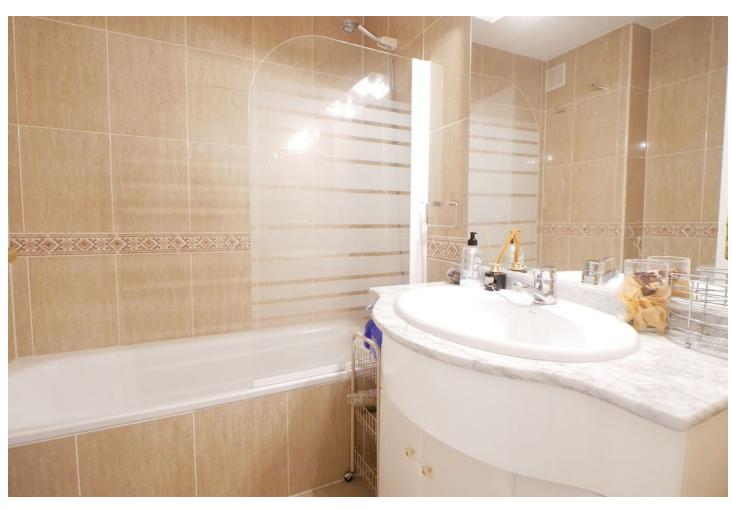

3

2

139 m2

West facing Middle floor 3 bed/2 baths unit in Upper Calahonda with easy access (no steps). The apartment has a nice equipped kitchen and a very large salon/dining-room with a log burner. The large terrace with glass curtain is west and south facing with open sea views. 3 bedrooms, 2 bathroom (one "En suite"). You will also find a storage room (around 3 m2) within the apartment. Parking is within the urbanization. OBS.: No short term rental allowed.

| Setting Urbanisation                                                             | <b>Orientation</b> West  | Condition Good                                                                                                                                                                  | Pool Communal         |
|----------------------------------------------------------------------------------|--------------------------|---------------------------------------------------------------------------------------------------------------------------------------------------------------------------------|-----------------------|
| Climate Control  Air Conditioning  Hot A/C  Cold A/C  Central Heating  Fireplace | Views Sea Panoramic Pool | Features Covered Terrace Fitted Wardrobes Private Terrace WiFi Storage Room Ensuite Bathroom Access for people with reduced mobility Marble Flooring Double Glazing Fiber Optic | Furniture<br>Optional |
| <b>Kitchen</b> ✓ Fully Fitted                                                    | Garden Communal          | Security Gated Complex Entry Phone 24 Hour Security                                                                                                                             | Parking<br>Communal   |
| Utilities Electricity Drinkable Water                                            | Category<br>✓ Resale     |                                                                                                                                                                                 |                       |