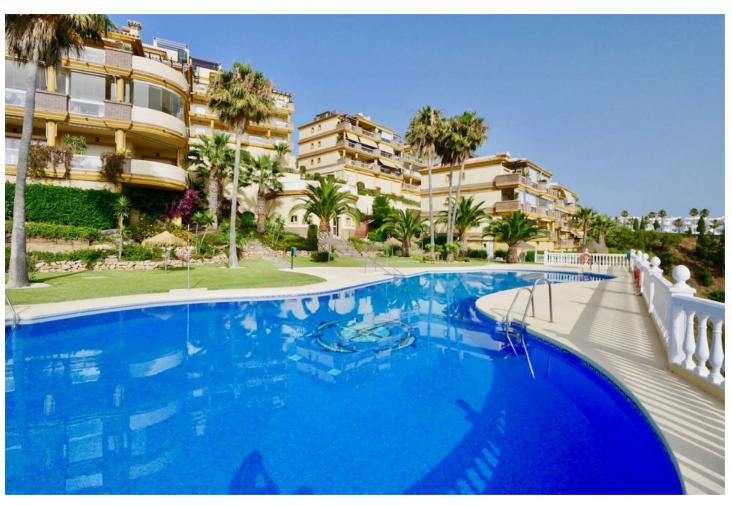

3

2

139 m2

West facing Middle floor 3 bed/2 baths unit in Upper Calahonda with easy access (no steps). The apartment has a nice equipped kitchen and a very large salon/dining-room with a log burner. The large terrace with glass curtain is west and south facing with open sea views. 3 bedrooms, 2 bathroom (one "En suite"). You will also find a storage room (around 3 m2) within the apartment. Parking is within the urbanization. OBS.: No short term rental allowed.

| Setting Urbanisation                                                             | <b>Orientation</b> West  | Condition Good                                                                                                                                                                  | Pool Communal         |
|----------------------------------------------------------------------------------|--------------------------|---------------------------------------------------------------------------------------------------------------------------------------------------------------------------------|-----------------------|
| Climate Control  Air Conditioning  Hot A/C  Cold A/C  Central Heating  Fireplace | Views Sea Panoramic Pool | Features Covered Terrace Fitted Wardrobes Private Terrace WiFi Storage Room Ensuite Bathroom Access for people with reduced mobility Marble Flooring Double Glazing Fiber Optic | Furniture<br>Optional |
| <b>Kitchen</b> ✓ Fully Fitted                                                    | Garden Communal          | Security Gated Complex Entry Phone 24 Hour Security                                                                                                                             | Parking<br>Communal   |
| Utilities Electricity Drinkable Water                                            | Category<br>✓ Resale     |                                                                                                                                                                                 |                       |