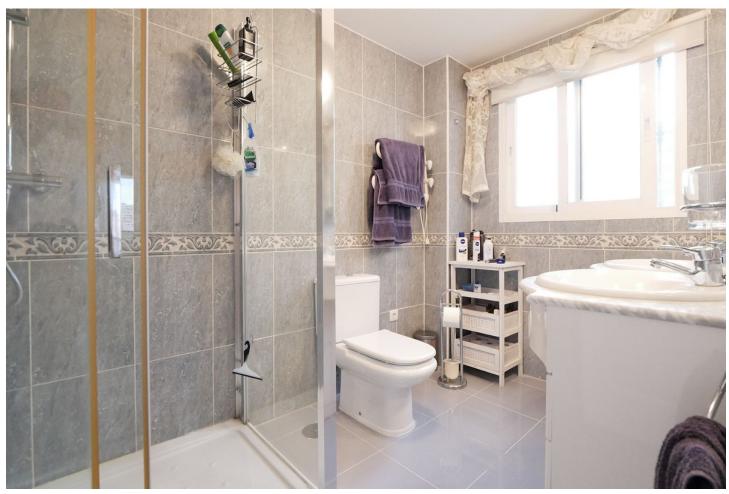

3

2

139 m2

West facing Middle floor 3 bed/2 baths unit in Upper Calahonda with easy access (no steps). The apartment has a nice equipped kitchen and a very large salon/dining-room with a log burner. The large terrace with glass curtain is west and south facing with open sea views. 3 bedrooms, 2 bathroom (one "En suite"). You will also find a storage room (around 3 m2) within the apartment. Parking is within the urbanization. OBS.: No short term rental allowed.