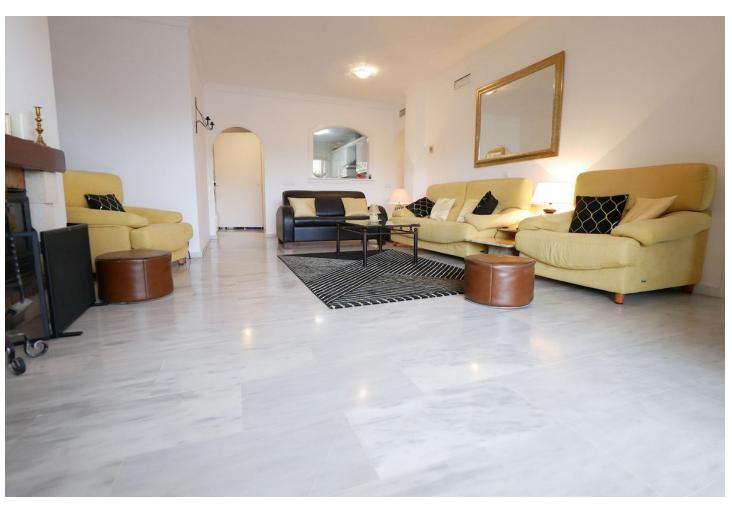

3

2

139 m2

West facing Middle floor 3 bed/2 baths unit in Upper Calahonda with easy access (no steps). The apartment has a nice equipped kitchen and a very large salon/dining-room with a log burner. The large terrace with glass curtain is west and south facing with open sea views. 3 bedrooms, 2 bathroom (one "En suite"). You will also find a storage room (around 3 m2) within the apartment. Parking is within the urbanization. OBS.: No short term rental allowed.

| Setting Urbanisation                                                             | <b>Orientation</b> West  | Condition Good                                                                                                                                                                  | Pool Communal         |
|----------------------------------------------------------------------------------|--------------------------|---------------------------------------------------------------------------------------------------------------------------------------------------------------------------------|-----------------------|
| Climate Control  Air Conditioning  Hot A/C  Cold A/C  Central Heating  Fireplace | Views Sea Panoramic Pool | Features Covered Terrace Fitted Wardrobes Private Terrace WiFi Storage Room Ensuite Bathroom Access for people with reduced mobility Marble Flooring Double Glazing Fiber Optic | Furniture<br>Optional |
| <b>Kitchen</b> ✓ Fully Fitted                                                    | Garden Communal          | Security Gated Complex Entry Phone 24 Hour Security                                                                                                                             | Parking<br>Communal   |
| Utilities Electricity Drinkable Water                                            | Category<br>✓ Resale     |                                                                                                                                                                                 |                       |