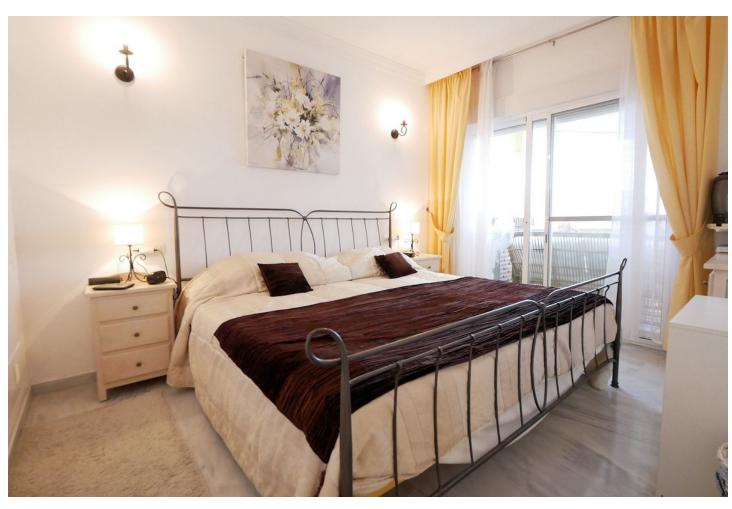

3

2

139 m2

West facing Middle floor 3 bed/2 baths unit in Upper Calahonda with easy access (no steps). The apartment has a nice equipped kitchen and a very large salon/dining-room with a log burner. The large terrace with glass curtain is west and south facing with open sea views. 3 bedrooms, 2 bathroom (one "En suite"). You will also find a storage room (around 3 m2) within the apartment. Parking is within the urbanization. OBS.: No short term rental allowed.