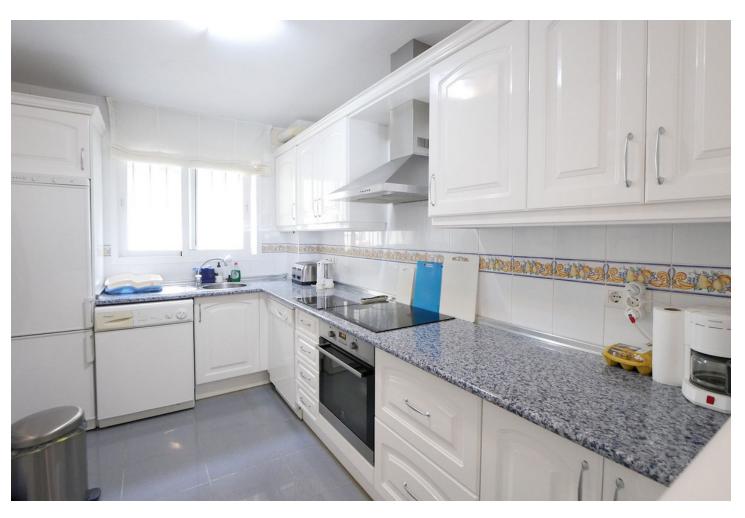

3

2

139 m2

West facing Middle floor 3 bed/2 baths unit in Upper Calahonda with easy access (no steps). The apartment has a nice equipped kitchen and a very large salon/dining-room with a log burner. The large terrace with glass curtain is west and south facing with open sea views. 3 bedrooms, 2 bathroom (one "En suite"). You will also find a storage room (around 3 m2) within the apartment. Parking is within the urbanization. OBS.: No short term rental allowed.

| Setting Urbanisation                                                             | <b>Orientation</b> West  | Condition Good                                                                                                                                                                  | Pool Communal         |
|----------------------------------------------------------------------------------|--------------------------|---------------------------------------------------------------------------------------------------------------------------------------------------------------------------------|-----------------------|
| Climate Control  Air Conditioning  Hot A/C  Cold A/C  Central Heating  Fireplace | Views Sea Panoramic Pool | Features Covered Terrace Fitted Wardrobes Private Terrace WiFi Storage Room Ensuite Bathroom Access for people with reduced mobility Marble Flooring Double Glazing Fiber Optic | Furniture<br>Optional |
| <b>Kitchen</b> ✓ Fully Fitted                                                    | Garden Communal          | Security Gated Complex Entry Phone 24 Hour Security                                                                                                                             | Parking<br>Communal   |
| Utilities Electricity Drinkable Water                                            | Category<br>✓ Resale     |                                                                                                                                                                                 |                       |