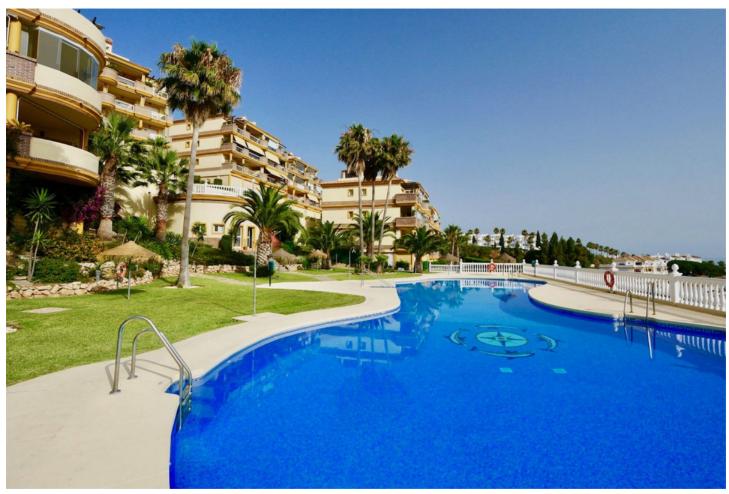

3

2

139 m2

West facing Middle floor 3 bed/2 baths unit in Upper Calahonda with easy access (no steps). The apartment has a nice equipped kitchen and a very large salon/dining-room with a log burner. The large terrace with glass curtain is west and south facing with open sea views. 3 bedrooms, 2 bathroom (one "En suite"). You will also find a storage room (around 3 m2) within the apartment. Parking is within the urbanization. OBS.: No short term rental allowed.

| Setting Urbanisation                                                             | <b>Orientation</b> West  | Condition Good                                                                                                                                                                  | Pool Communal         |
|----------------------------------------------------------------------------------|--------------------------|---------------------------------------------------------------------------------------------------------------------------------------------------------------------------------|-----------------------|
| Climate Control  Air Conditioning  Hot A/C  Cold A/C  Central Heating  Fireplace | Views Sea Panoramic Pool | Features Covered Terrace Fitted Wardrobes Private Terrace WiFi Storage Room Ensuite Bathroom Access for people with reduced mobility Marble Flooring Double Glazing Fiber Optic | Furniture<br>Optional |
| <b>Kitchen</b> ✓ Fully Fitted                                                    | Garden Communal          | Security Gated Complex Entry Phone 24 Hour Security                                                                                                                             | Parking<br>Communal   |
| Utilities Electricity Drinkable Water                                            | Category<br>✓ Resale     |                                                                                                                                                                                 |                       |