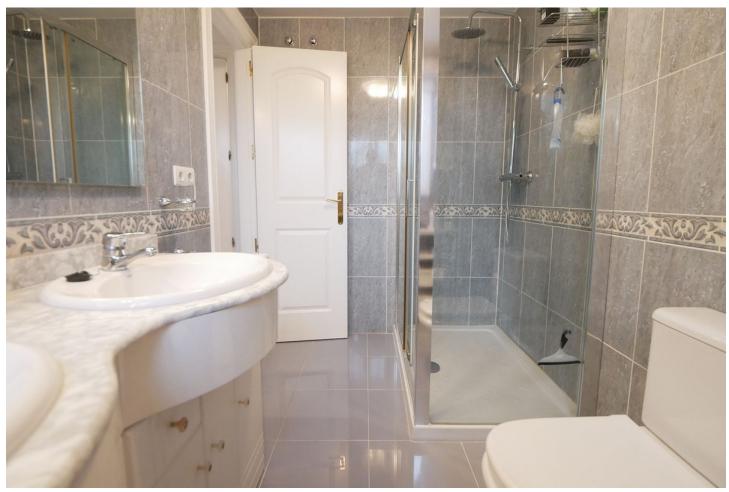

3

2

139 m2

West facing Middle floor 3 bed/2 baths unit in Upper Calahonda with easy access (no steps). The apartment has a nice equipped kitchen and a very large salon/dining-room with a log burner. The large terrace with glass curtain is west and south facing with open sea views. 3 bedrooms, 2 bathroom (one "En suite"). You will also find a storage room (around 3 m2) within the apartment. Parking is within the urbanization. OBS.: No short term rental allowed.

| Setting Urbanisation                                                             | <b>Orientation</b> West  | Condition Good                                                                                                                                                                  | Pool Communal         |
|----------------------------------------------------------------------------------|--------------------------|---------------------------------------------------------------------------------------------------------------------------------------------------------------------------------|-----------------------|
| Climate Control  Air Conditioning  Hot A/C  Cold A/C  Central Heating  Fireplace | Views Sea Panoramic Pool | Features Covered Terrace Fitted Wardrobes Private Terrace WiFi Storage Room Ensuite Bathroom Access for people with reduced mobility Marble Flooring Double Glazing Fiber Optic | Furniture<br>Optional |
| <b>Kitchen</b> ✓ Fully Fitted                                                    | Garden Communal          | Security Gated Complex Entry Phone 24 Hour Security                                                                                                                             | Parking<br>Communal   |
| Utilities Electricity Drinkable Water                                            | Category<br>✓ Resale     |                                                                                                                                                                                 |                       |