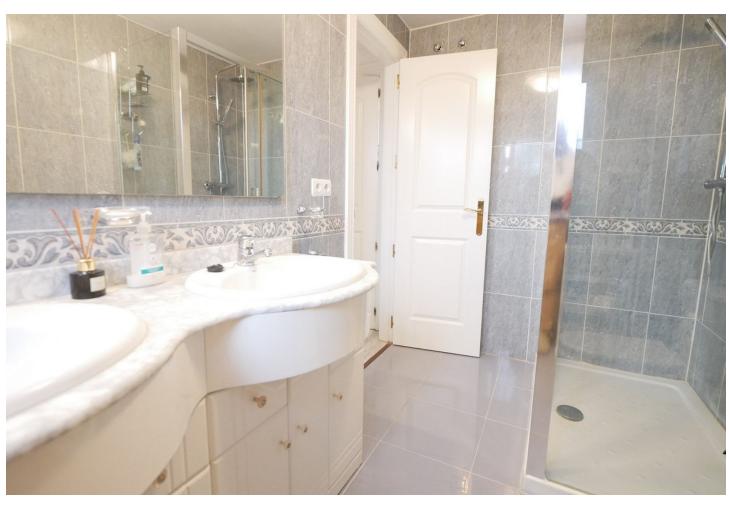

3

2

139 m2

West facing Middle floor 3 bed/2 baths unit in Upper Calahonda with easy access (no steps). The apartment has a nice equipped kitchen and a very large salon/dining-room with a log burner. The large terrace with glass curtain is west and south facing with open sea views. 3 bedrooms, 2 bathroom (one "En suite"). You will also find a storage room (around 3 m2) within the apartment. Parking is within the urbanization. OBS.: No short term rental allowed.

| Setting Urbanisation                                                             | <b>Orientation</b> West  | Condition Good                                                                                                                                                                  | Pool Communal         |
|----------------------------------------------------------------------------------|--------------------------|---------------------------------------------------------------------------------------------------------------------------------------------------------------------------------|-----------------------|
| Climate Control  Air Conditioning  Hot A/C  Cold A/C  Central Heating  Fireplace | Views Sea Panoramic Pool | Features Covered Terrace Fitted Wardrobes Private Terrace WiFi Storage Room Ensuite Bathroom Access for people with reduced mobility Marble Flooring Double Glazing Fiber Optic | Furniture<br>Optional |
| <b>Kitchen</b> ✓ Fully Fitted                                                    | Garden Communal          | Security Gated Complex Entry Phone 24 Hour Security                                                                                                                             | Parking<br>Communal   |
| Utilities Electricity Drinkable Water                                            | Category<br>✓ Resale     |                                                                                                                                                                                 |                       |