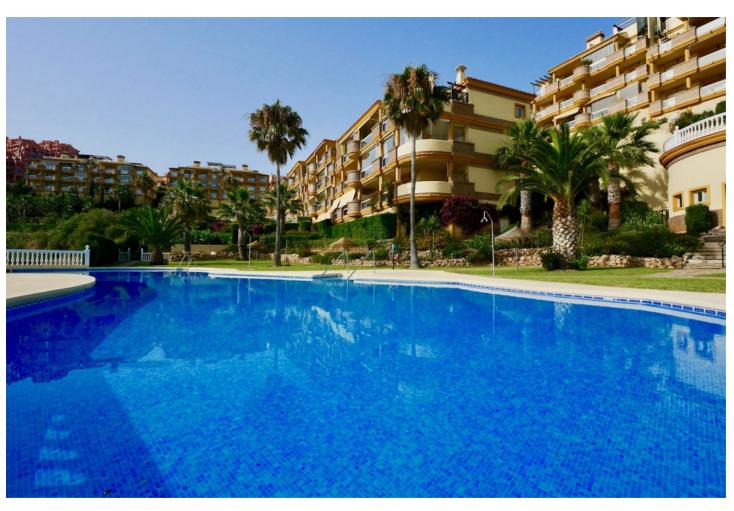

| Setting Urbanisation                                                             | <b>Orientation</b> West  | Condition Good                                                                                                                                                                  | Pool Communal         |
|----------------------------------------------------------------------------------|--------------------------|---------------------------------------------------------------------------------------------------------------------------------------------------------------------------------|-----------------------|
| Climate Control  Air Conditioning  Hot A/C  Cold A/C  Central Heating  Fireplace | Views Sea Panoramic Pool | Features Covered Terrace Fitted Wardrobes Private Terrace WiFi Storage Room Ensuite Bathroom Access for people with reduced mobility Marble Flooring Double Glazing Fiber Optic | Furniture<br>Optional |
| <b>Kitchen</b> ✓ Fully Fitted                                                    | Garden Communal          | Security Gated Complex Entry Phone 24 Hour Security                                                                                                                             | Parking<br>Communal   |
| Utilities Electricity Drinkable Water                                            | Category<br>✓ Resale     |                                                                                                                                                                                 |                       |