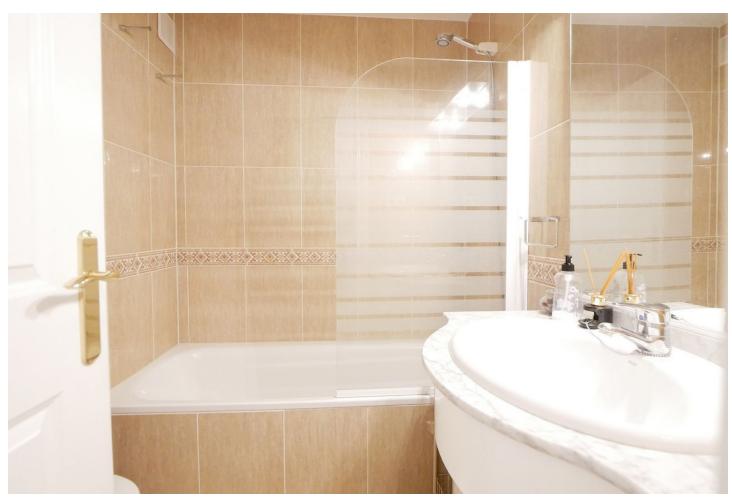

3

2

139 m2

West facing Middle floor 3 bed/2 baths unit in Upper Calahonda with easy access (no steps). The apartment has a nice equipped kitchen and a very large salon/dining-room with a log burner. The large terrace with glass curtain is west and south facing with open sea views. 3 bedrooms, 2 bathroom (one "En suite"). You will also find a storage room (around 3 m2) within the apartment. Parking is within the urbanization. OBS.: No short term rental allowed.

| Setting Urbanisation                                                             | <b>Orientation</b> West  | Condition Good                                                                                                                                                                  | Pool Communal         |
|----------------------------------------------------------------------------------|--------------------------|---------------------------------------------------------------------------------------------------------------------------------------------------------------------------------|-----------------------|
| Climate Control  Air Conditioning  Hot A/C  Cold A/C  Central Heating  Fireplace | Views Sea Panoramic Pool | Features Covered Terrace Fitted Wardrobes Private Terrace WiFi Storage Room Ensuite Bathroom Access for people with reduced mobility Marble Flooring Double Glazing Fiber Optic | Furniture<br>Optional |
| <b>Kitchen</b> ✓ Fully Fitted                                                    | Garden Communal          | Security Gated Complex Entry Phone 24 Hour Security                                                                                                                             | Parking<br>Communal   |
| Utilities Electricity Drinkable Water                                            | Category<br>✓ Resale     |                                                                                                                                                                                 |                       |