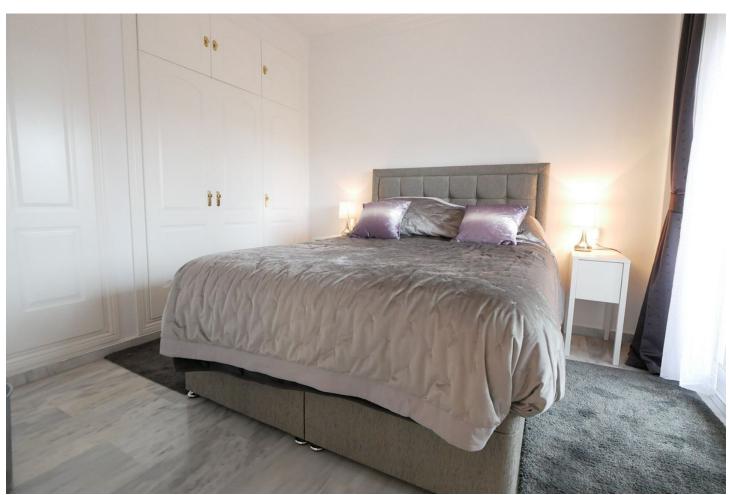

3

2

139 m2

West facing Middle floor 3 bed/2 baths unit in Upper Calahonda with easy access (no steps). The apartment has a nice equipped kitchen and a very large salon/dining-room with a log burner. The large terrace with glass curtain is west and south facing with open sea views. 3 bedrooms, 2 bathroom (one "En suite"). You will also find a storage room (around 3 m2) within the apartment. Parking is within the urbanization. OBS.: No short term rental allowed.