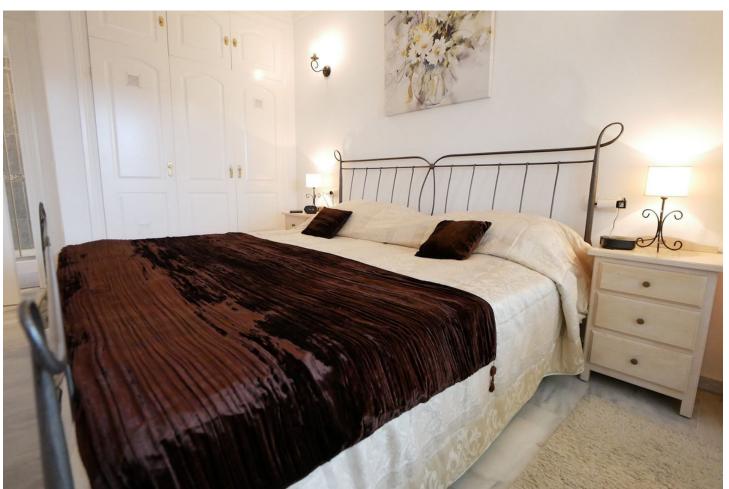

3

2

139 m2

West facing Middle floor 3 bed/2 baths unit in Upper Calahonda with easy access (no steps). The apartment has a nice equipped kitchen and a very large salon/dining-room with a log burner. The large terrace with glass curtain is west and south facing with open sea views. 3 bedrooms, 2 bathroom (one "En suite"). You will also find a storage room (around 3 m2) within the apartment. Parking is within the urbanization. OBS.: No short term rental allowed.