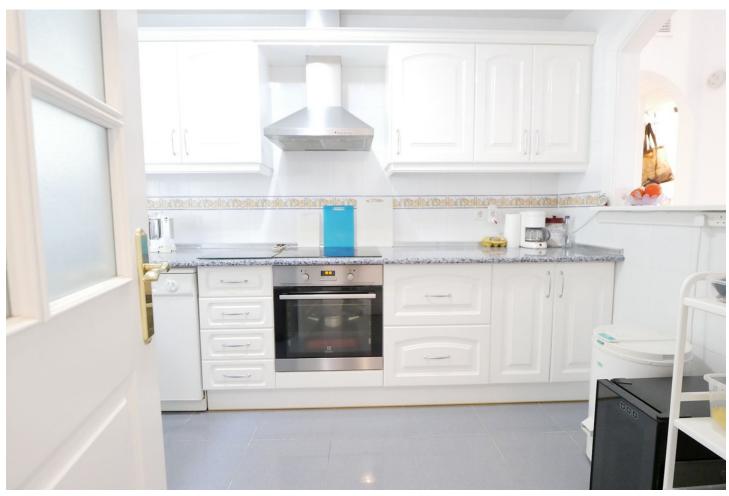

3

2

139 m2

West facing Middle floor 3 bed/2 baths unit in Upper Calahonda with easy access (no steps). The apartment has a nice equipped kitchen and a very large salon/dining-room with a log burner. The large terrace with glass curtain is west and south facing with open sea views. 3 bedrooms, 2 bathroom (one "En suite"). You will also find a storage room (around 3 m2) within the apartment. Parking is within the urbanization. OBS.: No short term rental allowed.

| Setting Urbanisation                                                             | <b>Orientation</b> West  | Condition Good                                                                                                                                                                  | Pool Communal         |
|----------------------------------------------------------------------------------|--------------------------|---------------------------------------------------------------------------------------------------------------------------------------------------------------------------------|-----------------------|
| Climate Control  Air Conditioning  Hot A/C  Cold A/C  Central Heating  Fireplace | Views Sea Panoramic Pool | Features Covered Terrace Fitted Wardrobes Private Terrace WiFi Storage Room Ensuite Bathroom Access for people with reduced mobility Marble Flooring Double Glazing Fiber Optic | Furniture<br>Optional |
| <b>Kitchen</b> ✓ Fully Fitted                                                    | Garden Communal          | Security Gated Complex Entry Phone 24 Hour Security                                                                                                                             | Parking<br>Communal   |
| Utilities Electricity Drinkable Water                                            | Category<br>✓ Resale     |                                                                                                                                                                                 |                       |