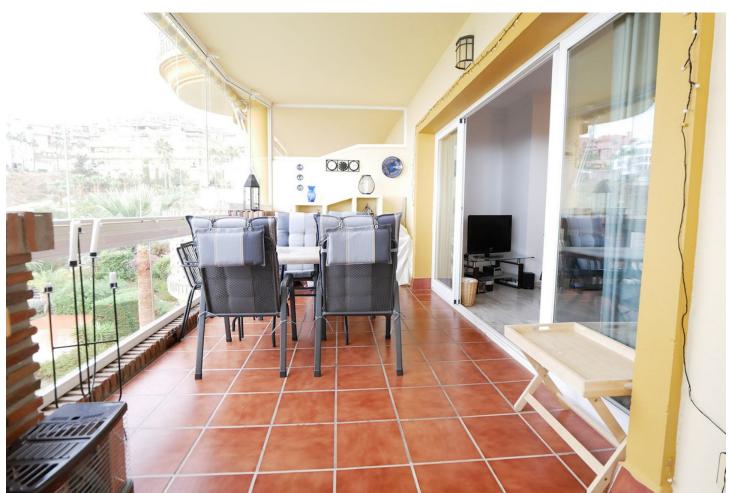

3

2

139 m2

West facing Middle floor 3 bed/2 baths unit in Upper Calahonda with easy access (no steps). The apartment has a nice equipped kitchen and a very large salon/dining-room with a log burner. The large terrace with glass curtain is west and south facing with open sea views. 3 bedrooms, 2 bathroom (one "En suite"). You will also find a storage room (around 3 m2) within the apartment. Parking is within the urbanization. OBS.: No short term rental allowed.