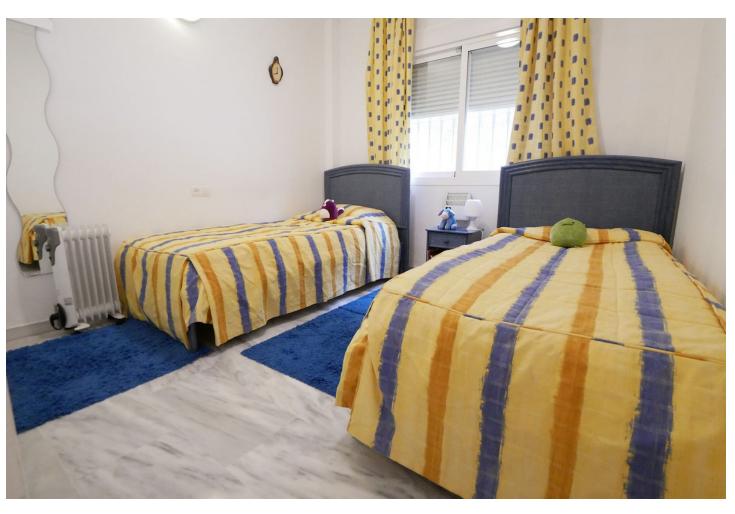

3

2

139 m2

West facing Middle floor 3 bed/2 baths unit in Upper Calahonda with easy access (no steps). The apartment has a nice equipped kitchen and a very large salon/dining-room with a log burner. The large terrace with glass curtain is west and south facing with open sea views. 3 bedrooms, 2 bathroom (one "En suite"). You will also find a storage room (around 3 m2) within the apartment. Parking is within the urbanization. OBS.: No short term rental allowed.