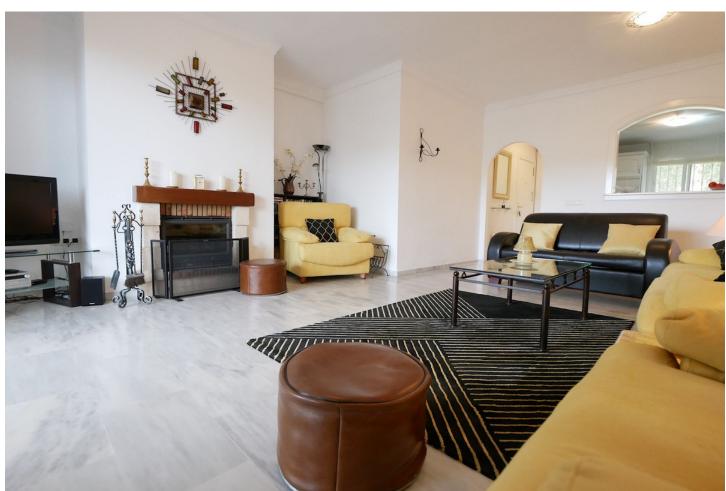

3

2

139 m2

West facing Middle floor 3 bed/2 baths unit in Upper Calahonda with easy access (no steps). The apartment has a nice equipped kitchen and a very large salon/dining-room with a log burner. The large terrace with glass curtain is west and south facing with open sea views. 3 bedrooms, 2 bathroom (one "En suite"). You will also find a storage room (around 3 m2) within the apartment. Parking is within the urbanization. OBS.: No short term rental allowed.