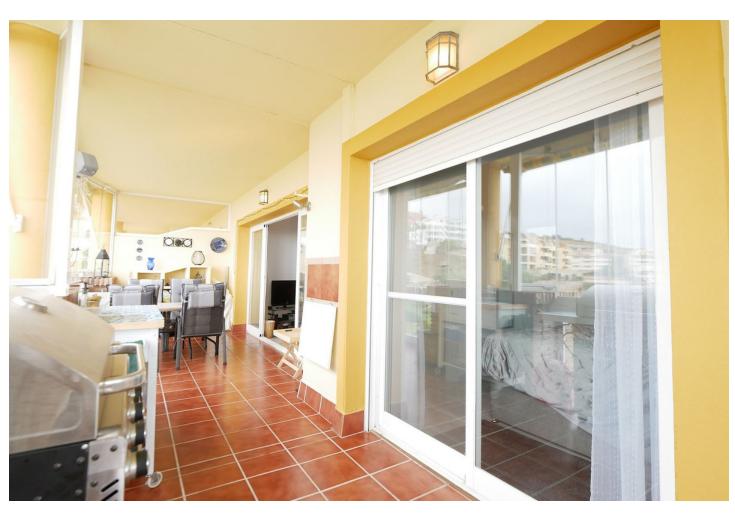

3

2

139 m2

West facing Middle floor 3 bed/2 baths unit in Upper Calahonda with easy access (no steps). The apartment has a nice equipped kitchen and a very large salon/dining-room with a log burner. The large terrace with glass curtain is west and south facing with open sea views. 3 bedrooms, 2 bathroom (one "En suite"). You will also find a storage room (around 3 m2) within the apartment. Parking is within the urbanization. OBS.: No short term rental allowed.

| Setting Urbanisation                                                             | <b>Orientation</b> West  | Condition Good                                                                                                                                                                  | Pool Communal         |
|----------------------------------------------------------------------------------|--------------------------|---------------------------------------------------------------------------------------------------------------------------------------------------------------------------------|-----------------------|
| Climate Control  Air Conditioning  Hot A/C  Cold A/C  Central Heating  Fireplace | Views Sea Panoramic Pool | Features Covered Terrace Fitted Wardrobes Private Terrace WiFi Storage Room Ensuite Bathroom Access for people with reduced mobility Marble Flooring Double Glazing Fiber Optic | Furniture<br>Optional |
| <b>Kitchen</b> ✓ Fully Fitted                                                    | Garden Communal          | Security Gated Complex Entry Phone 24 Hour Security                                                                                                                             | Parking<br>Communal   |
| Utilities Electricity Drinkable Water                                            | Category<br>✓ Resale     |                                                                                                                                                                                 |                       |