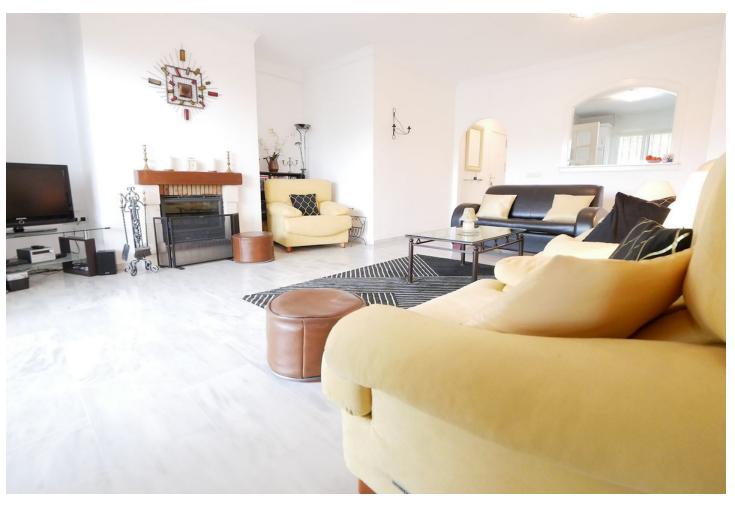

3

2

139 m2

West facing Middle floor 3 bed/2 baths unit in Upper Calahonda with easy access (no steps). The apartment has a nice equipped kitchen and a very large salon/dining-room with a log burner. The large terrace with glass curtain is west and south facing with open sea views. 3 bedrooms, 2 bathroom (one "En suite"). You will also find a storage room (around 3 m2) within the apartment. Parking is within the urbanization. OBS.: No short term rental allowed.