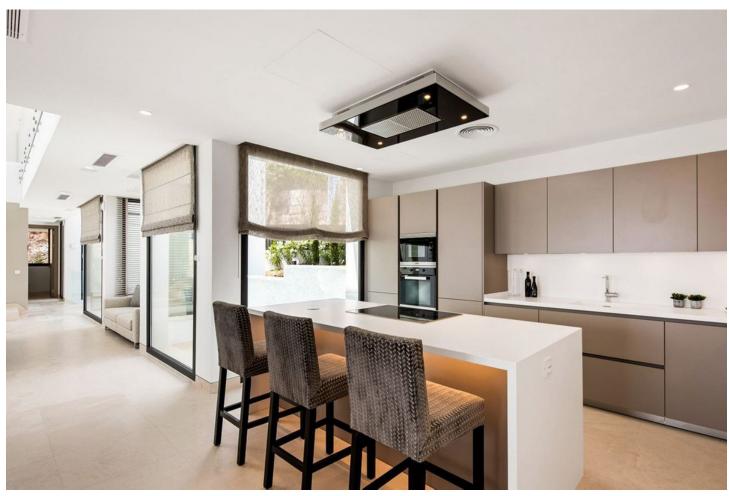

## Sales - House - Benahavís 4.995.000€

www.mibgroup.es +34 662 58 96 58 info@mibgroup.es

Ref.-ID: MIBGR4857514 Benahavís House

5

5

625 m2

1246 m<sup>2</sup>

This newly constructed, state-of-the-art villa is situated on an elevated plot in Benahavis, providing breathtaking panoramic views of the sea and an abundance of natural light due to its south-facing position. Nestled within a secure gated community at the end of a tranquil cul-de-sac, this property offers an exceptional combination of privacy and security, while remaining just a short drive from the lively beach scenes of Puerto Banús and Marbella. Meticulously designed to the highest specifications, the villa comprises two levels along with a spacious basement, featuring a total of five bedrooms and five bathrooms. The open-plan living areas are designed for both comfort and elegance, creating a seamless flow between indoor and outdoor environments. The basement is equipped with a large multipurpose room and a fully outfitted gym, complete with an additional bathroom, catering to both recreational and fitness pursuits. The exterior is equally striking, showcasing a luxurious swimming pool surrounded by a chic seating area and a vast terrace. This outdoor space is ideal for savoring the Mediterranean climate, providing a tranquil setting for relaxation and social gatherings. This villa exemplifies contemporary luxury with its sleek architectural design and cutting-edge smart home technology, making it a perfect residence for those who value modern elegance and the charm of the Costa del Sol.