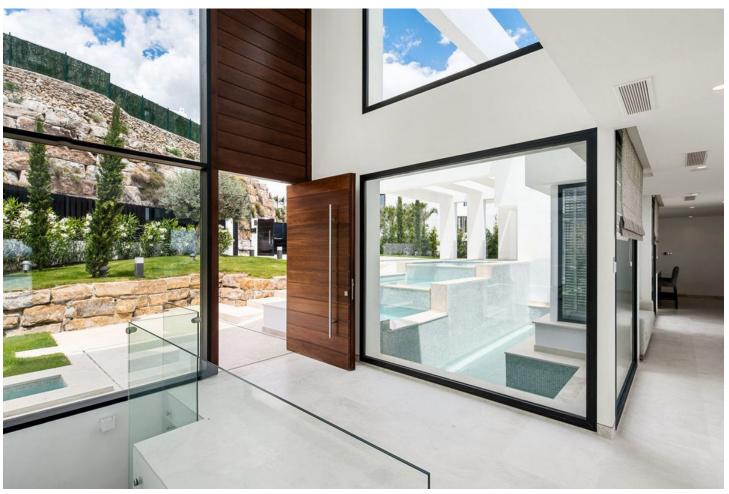

## Sales - House - Benahavís 4.995.000€

www.mibgroup.es +34 662 58 96 58 info@mibgroup.es

Ref.-ID: MIBGR4857514 Benahavís House

5

5

625 m2

1246 m<sup>2</sup>

This newly constructed, state-of-the-art villa is situated on an elevated plot in Benahavis, providing breathtaking panoramic views of the sea and an abundance of natural light due to its south-facing position. Nestled within a secure gated community at the end of a tranquil cul-de-sac, this property offers an exceptional combination of privacy and security, while remaining just a short drive from the lively beach scenes of Puerto Banús and Marbella. Meticulously designed to the highest specifications, the villa comprises two levels along with a spacious basement, featuring a total of five bedrooms and five bathrooms. The open-plan living areas are designed for both comfort and elegance, creating a seamless flow between indoor and outdoor environments. The basement is equipped with a large multipurpose room and a fully outfitted gym, complete with an additional bathroom, catering to both recreational and fitness pursuits. The exterior is equally striking, showcasing a luxurious swimming pool surrounded by a chic seating area and a vast terrace. This outdoor space is ideal for savoring the Mediterranean climate, providing a tranquil setting for relaxation and social gatherings. This villa exemplifies contemporary luxury with its sleek architectural design and cutting-edge smart home technology, making it a perfect residence for those who value modern elegance and the charm of the Costa del Sol.