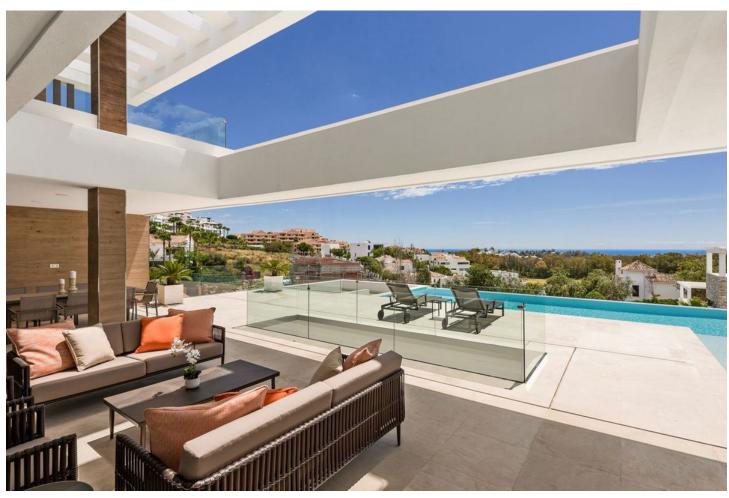

## Sales - House - Benahavís 4.995.000€

www.mibgroup.es +34 662 58 96 58 info@mibgroup.es

Ref.-ID: MIBGR4857514 Benahavís House

5

5

625 m2

1246 m<sup>2</sup>

This newly constructed, state-of-the-art villa is situated on an elevated plot in Benahavis, providing breathtaking panoramic views of the sea and an abundance of natural light due to its south-facing position. Nestled within a secure gated community at the end of a tranquil cul-de-sac, this property offers an exceptional combination of privacy and security, while remaining just a short drive from the lively beach scenes of Puerto Banús and Marbella. Meticulously designed to the highest specifications, the villa comprises two levels along with a spacious basement, featuring a total of five bedrooms and five bathrooms. The open-plan living areas are designed for both comfort and elegance, creating a seamless flow between indoor and outdoor environments. The basement is equipped with a large multipurpose room and a fully outfitted gym, complete with an additional bathroom, catering to both recreational and fitness pursuits. The exterior is equally striking, showcasing a luxurious swimming pool surrounded by a chic seating area and a vast terrace. This outdoor space is ideal for savoring the Mediterranean climate, providing a tranquil setting for relaxation and social gatherings. This villa exemplifies contemporary luxury with its sleek architectural design and cutting-edge smart home technology, making it a perfect residence for those who value modern elegance and the charm of the Costa del Sol.