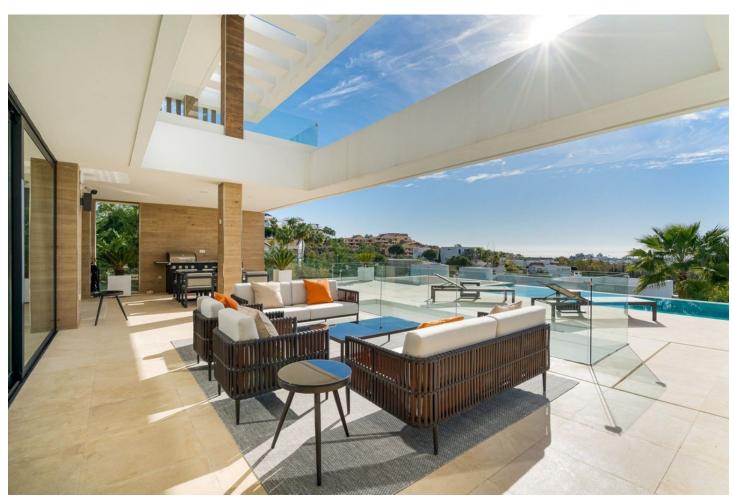

## Sales - House - Benahavís 4.995.000€

www.mibgroup.es +34 662 58 96 58 info@mibgroup.es

Ref.-ID: MIBGR4857514 Benahavís House

5

5

625 m2

1246 m<sup>2</sup>

This newly constructed, state-of-the-art villa is situated on an elevated plot in Benahavis, providing breathtaking panoramic views of the sea and an abundance of natural light due to its south-facing position. Nestled within a secure gated community at the end of a tranquil cul-de-sac, this property offers an exceptional combination of privacy and security, while remaining just a short drive from the lively beach scenes of Puerto Banús and Marbella. Meticulously designed to the highest specifications, the villa comprises two levels along with a spacious basement, featuring a total of five bedrooms and five bathrooms. The open-plan living areas are designed for both comfort and elegance, creating a seamless flow between indoor and outdoor environments. The basement is equipped with a large multipurpose room and a fully outfitted gym, complete with an additional bathroom, catering to both recreational and fitness pursuits. The exterior is equally striking, showcasing a luxurious swimming pool surrounded by a chic seating area and a vast terrace. This outdoor space is ideal for savoring the Mediterranean climate, providing a tranquil setting for relaxation and social gatherings. This villa exemplifies contemporary luxury with its sleek architectural design and cutting-edge smart home technology, making it a perfect residence for those who value modern elegance and the charm of the Costa del Sol.