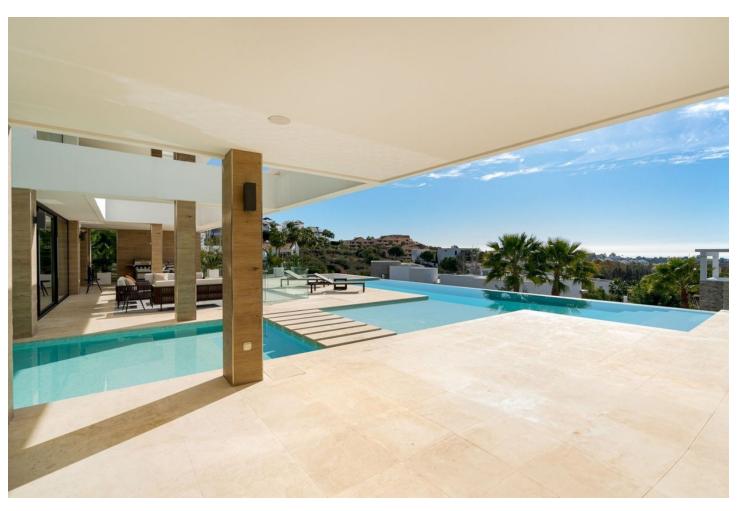

## Sales - House - Benahavís 4.995.000€

www.mibgroup.es +34 662 58 96 58 info@mibgroup.es

Ref.-ID: MIBGR4857514 Benahavís House

5

5

625 m2

1246 m<sup>2</sup>

This newly constructed, state-of-the-art villa is situated on an elevated plot in Benahavis, providing breathtaking panoramic views of the sea and an abundance of natural light due to its south-facing position. Nestled within a secure gated community at the end of a tranquil cul-de-sac, this property offers an exceptional combination of privacy and security, while remaining just a short drive from the lively beach scenes of Puerto Banús and Marbella. Meticulously designed to the highest specifications, the villa comprises two levels along with a spacious basement, featuring a total of five bedrooms and five bathrooms. The open-plan living areas are designed for both comfort and elegance, creating a seamless flow between indoor and outdoor environments. The basement is equipped with a large multipurpose room and a fully outfitted gym, complete with an additional bathroom, catering to both recreational and fitness pursuits. The exterior is equally striking, showcasing a luxurious swimming pool surrounded by a chic seating area and a vast terrace. This outdoor space is ideal for savoring the Mediterranean climate, providing a tranquil setting for relaxation and social gatherings. This villa exemplifies contemporary luxury with its sleek architectural design and cutting-edge smart home technology, making it a perfect residence for those who value modern elegance and the charm of the Costa del Sol.