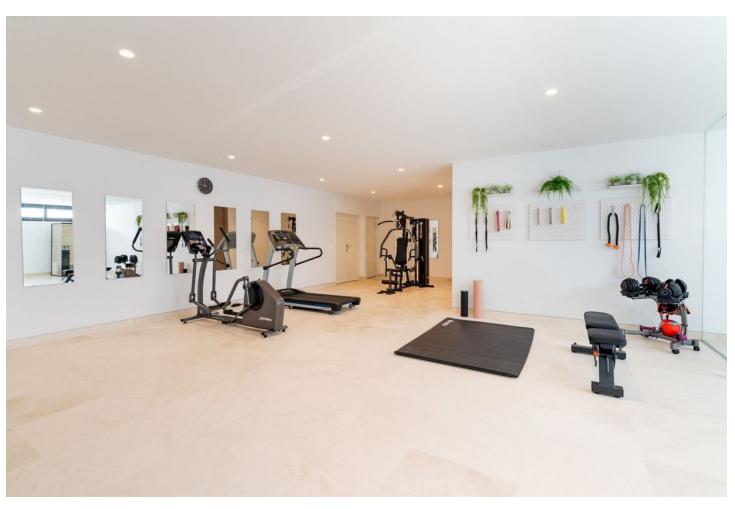

## Sales - House - Benahavís 4.995.000€

www.mibgroup.es +34 662 58 96 58 info@mibgroup.es

Ref.-ID: MIBGR4857514 Benahavís House

5

5

625 m2

1246 m<sup>2</sup>

This newly constructed, state-of-the-art villa is situated on an elevated plot in Benahavis, providing breathtaking panoramic views of the sea and an abundance of natural light due to its south-facing position. Nestled within a secure gated community at the end of a tranquil cul-de-sac, this property offers an exceptional combination of privacy and security, while remaining just a short drive from the lively beach scenes of Puerto Banús and Marbella. Meticulously designed to the highest specifications, the villa comprises two levels along with a spacious basement, featuring a total of five bedrooms and five bathrooms. The open-plan living areas are designed for both comfort and elegance, creating a seamless flow between indoor and outdoor environments. The basement is equipped with a large multipurpose room and a fully outfitted gym, complete with an additional bathroom, catering to both recreational and fitness pursuits. The exterior is equally striking, showcasing a luxurious swimming pool surrounded by a chic seating area and a vast terrace. This outdoor space is ideal for savoring the Mediterranean climate, providing a tranquil setting for relaxation and social gatherings. This villa exemplifies contemporary luxury with its sleek architectural design and cutting-edge smart home technology, making it a perfect residence for those who value modern elegance and the charm of the Costa del Sol.