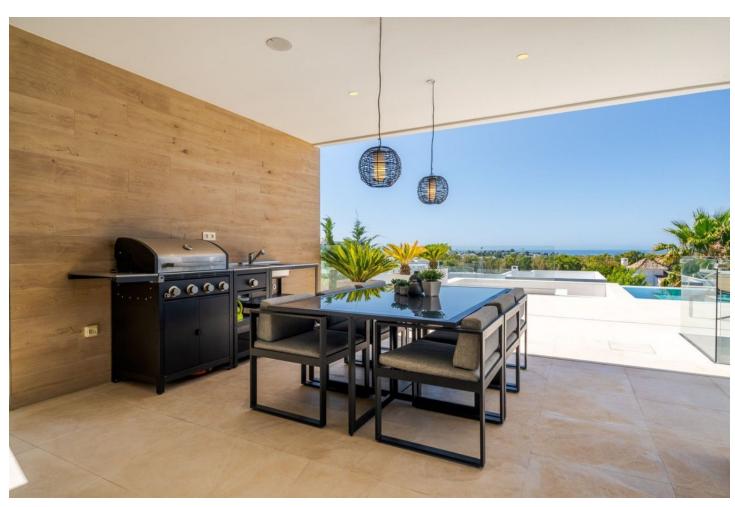

## Sales - House - Benahavís 4.995.000€

www.mibgroup.es +34 662 58 96 58 info@mibgroup.es

Ref.-ID: MIBGR4857514 Benahavís House

5

5

625 m2

1246 m<sup>2</sup>

This newly constructed, state-of-the-art villa is situated on an elevated plot in Benahavis, providing breathtaking panoramic views of the sea and an abundance of natural light due to its south-facing position. Nestled within a secure gated community at the end of a tranquil cul-de-sac, this property offers an exceptional combination of privacy and security, while remaining just a short drive from the lively beach scenes of Puerto Banús and Marbella. Meticulously designed to the highest specifications, the villa comprises two levels along with a spacious basement, featuring a total of five bedrooms and five bathrooms. The open-plan living areas are designed for both comfort and elegance, creating a seamless flow between indoor and outdoor environments. The basement is equipped with a large multipurpose room and a fully outfitted gym, complete with an additional bathroom, catering to both recreational and fitness pursuits. The exterior is equally striking, showcasing a luxurious swimming pool surrounded by a chic seating area and a vast terrace. This outdoor space is ideal for savoring the Mediterranean climate, providing a tranquil setting for relaxation and social gatherings. This villa exemplifies contemporary luxury with its sleek architectural design and cutting-edge smart home technology, making it a perfect residence for those who value modern elegance and the charm of the Costa del Sol.