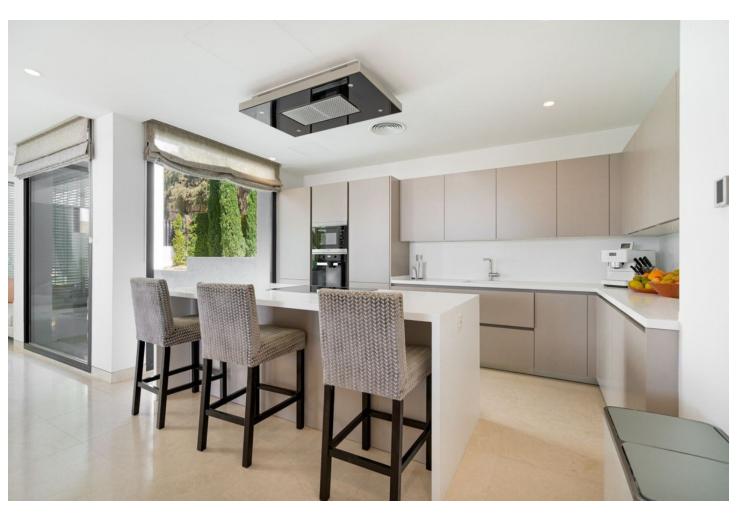

## Sales - House - Benahavís 4.995.000€

www.mibgroup.es +34 662 58 96 58 info@mibgroup.es

Ref.-ID: MIBGR4857514 Benahavís House

5

5

625 m2

1246 m<sup>2</sup>

This newly constructed, state-of-the-art villa is situated on an elevated plot in Benahavis, providing breathtaking panoramic views of the sea and an abundance of natural light due to its south-facing position. Nestled within a secure gated community at the end of a tranquil cul-de-sac, this property offers an exceptional combination of privacy and security, while remaining just a short drive from the lively beach scenes of Puerto Banús and Marbella. Meticulously designed to the highest specifications, the villa comprises two levels along with a spacious basement, featuring a total of five bedrooms and five bathrooms. The open-plan living areas are designed for both comfort and elegance, creating a seamless flow between indoor and outdoor environments. The basement is equipped with a large multipurpose room and a fully outfitted gym, complete with an additional bathroom, catering to both recreational and fitness pursuits. The exterior is equally striking, showcasing a luxurious swimming pool surrounded by a chic seating area and a vast terrace. This outdoor space is ideal for savoring the Mediterranean climate, providing a tranquil setting for relaxation and social gatherings. This villa exemplifies contemporary luxury with its sleek architectural design and cutting-edge smart home technology, making it a perfect residence for those who value modern elegance and the charm of the Costa del Sol.