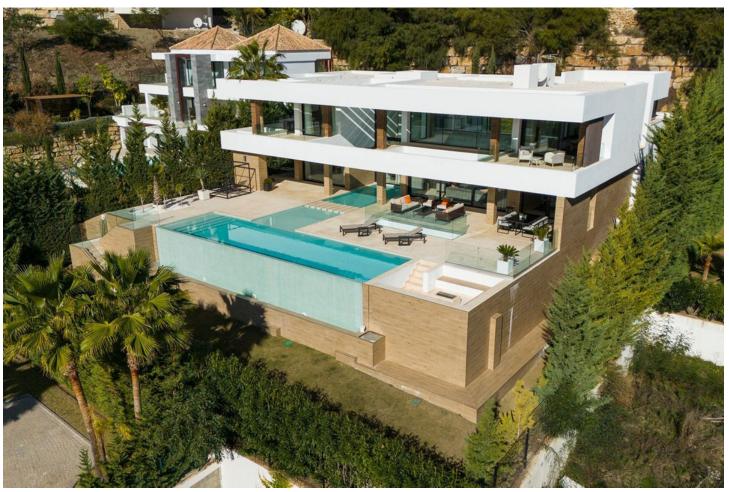

## Sales - House - Benahavís 4.995.000€

www.mibgroup.es +34 662 58 96 58 info@mibgroup.es

Ref.-ID: MIBGR4857514 Benahavís House

5

5

625 m2

1246 m<sup>2</sup>

This newly constructed, state-of-the-art villa is situated on an elevated plot in Benahavis, providing breathtaking panoramic views of the sea and an abundance of natural light due to its south-facing position. Nestled within a secure gated community at the end of a tranquil cul-de-sac, this property offers an exceptional combination of privacy and security, while remaining just a short drive from the lively beach scenes of Puerto Banús and Marbella. Meticulously designed to the highest specifications, the villa comprises two levels along with a spacious basement, featuring a total of five bedrooms and five bathrooms. The open-plan living areas are designed for both comfort and elegance, creating a seamless flow between indoor and outdoor environments. The basement is equipped with a large multipurpose room and a fully outfitted gym, complete with an additional bathroom, catering to both recreational and fitness pursuits. The exterior is equally striking, showcasing a luxurious swimming pool surrounded by a chic seating area and a vast terrace. This outdoor space is ideal for savoring the Mediterranean climate, providing a tranquil setting for relaxation and social gatherings. This villa exemplifies contemporary luxury with its sleek architectural design and cutting-edge smart home technology, making it a perfect residence for those who value modern elegance and the charm of the Costa del Sol.