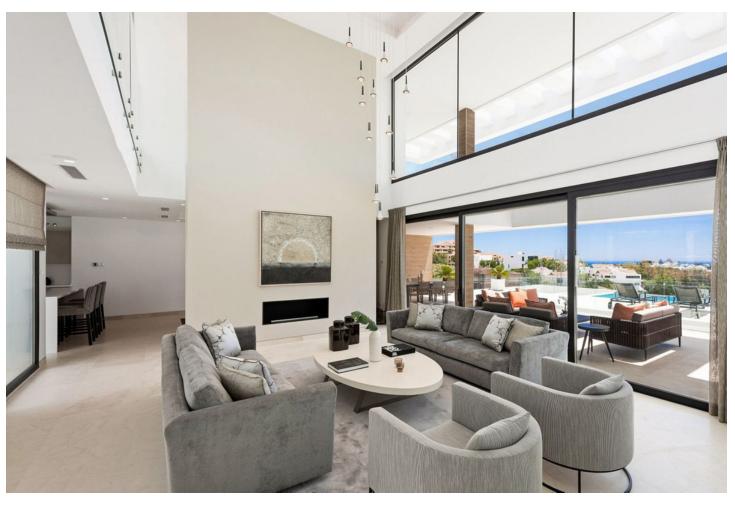

## Sales - House - Benahavís 4.995.000€

www.mibgroup.es +34 662 58 96 58 info@mibgroup.es

Ref.-ID: MIBGR4857514 Benahavís House

5

5

625 m2

1246 m<sup>2</sup>

This newly constructed, state-of-the-art villa is situated on an elevated plot in Benahavis, providing breathtaking panoramic views of the sea and an abundance of natural light due to its south-facing position. Nestled within a secure gated community at the end of a tranquil cul-de-sac, this property offers an exceptional combination of privacy and security, while remaining just a short drive from the lively beach scenes of Puerto Banús and Marbella. Meticulously designed to the highest specifications, the villa comprises two levels along with a spacious basement, featuring a total of five bedrooms and five bathrooms. The open-plan living areas are designed for both comfort and elegance, creating a seamless flow between indoor and outdoor environments. The basement is equipped with a large multipurpose room and a fully outfitted gym, complete with an additional bathroom, catering to both recreational and fitness pursuits. The exterior is equally striking, showcasing a luxurious swimming pool surrounded by a chic seating area and a vast terrace. This outdoor space is ideal for savoring the Mediterranean climate, providing a tranquil setting for relaxation and social gatherings. This villa exemplifies contemporary luxury with its sleek architectural design and cutting-edge smart home technology, making it a perfect residence for those who value modern elegance and the charm of the Costa del Sol.