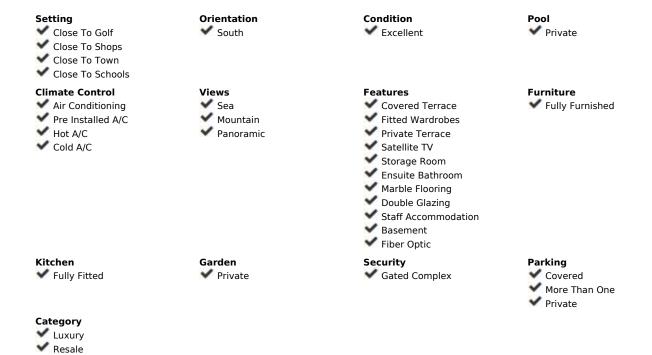

## Sales - House - Benahavís 4.995.000€

www.mibgroup.es +34 662 58 96 58 info@mibgroup.es

Ref.-ID: MIBGR4857514 Benahavís House

5

5

625 m2

1246 m<sup>2</sup>

This newly constructed, state-of-the-art villa is situated on an elevated plot in Benahavis, providing breathtaking panoramic views of the sea and an abundance of natural light due to its south-facing position. Nestled within a secure gated community at the end of a tranquil cul-de-sac, this property offers an exceptional combination of privacy and security, while remaining just a short drive from the lively beach scenes of Puerto Banús and Marbella. Meticulously designed to the highest specifications, the villa comprises two levels along with a spacious basement, featuring a total of five bedrooms and five bathrooms. The open-plan living areas are designed for both comfort and elegance, creating a seamless flow between indoor and outdoor environments. The basement is equipped with a large multipurpose room and a fully outfitted gym, complete with an additional bathroom, catering to both recreational and fitness pursuits. The exterior is equally striking, showcasing a luxurious swimming pool surrounded by a chic seating area and a vast terrace. This outdoor space is ideal for savoring the Mediterranean climate, providing a tranquil setting for relaxation and social gatherings. This villa exemplifies contemporary luxury with its sleek architectural design and cutting-edge smart home technology, making it a perfect residence for those who value modern elegance and the charm of the Costa del Sol.