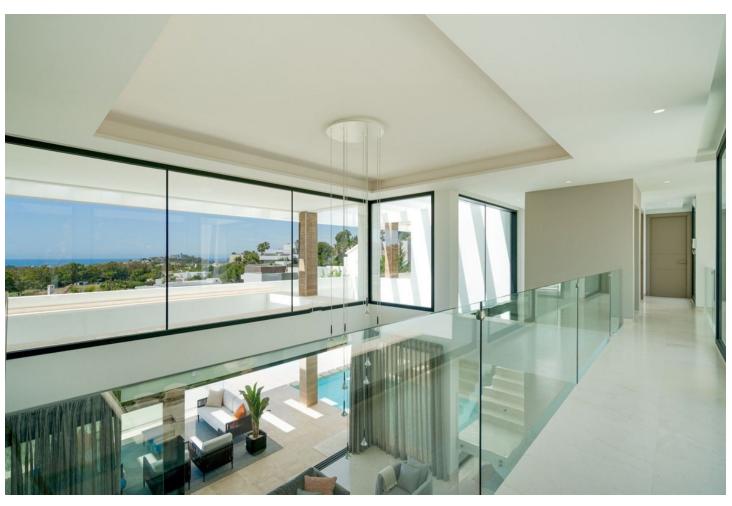

## Sales - House - Benahavís 4.995.000€

www.mibgroup.es +34 662 58 96 58 info@mibgroup.es

Ref.-ID: MIBGR4857514 Benahavís House

5

5

625 m2

1246 m<sup>2</sup>

This newly constructed, state-of-the-art villa is situated on an elevated plot in Benahavis, providing breathtaking panoramic views of the sea and an abundance of natural light due to its south-facing position. Nestled within a secure gated community at the end of a tranquil cul-de-sac, this property offers an exceptional combination of privacy and security, while remaining just a short drive from the lively beach scenes of Puerto Banús and Marbella. Meticulously designed to the highest specifications, the villa comprises two levels along with a spacious basement, featuring a total of five bedrooms and five bathrooms. The open-plan living areas are designed for both comfort and elegance, creating a seamless flow between indoor and outdoor environments. The basement is equipped with a large multipurpose room and a fully outfitted gym, complete with an additional bathroom, catering to both recreational and fitness pursuits. The exterior is equally striking, showcasing a luxurious swimming pool surrounded by a chic seating area and a vast terrace. This outdoor space is ideal for savoring the Mediterranean climate, providing a tranquil setting for relaxation and social gatherings. This villa exemplifies contemporary luxury with its sleek architectural design and cutting-edge smart home technology, making it a perfect residence for those who value modern elegance and the charm of the Costa del Sol.