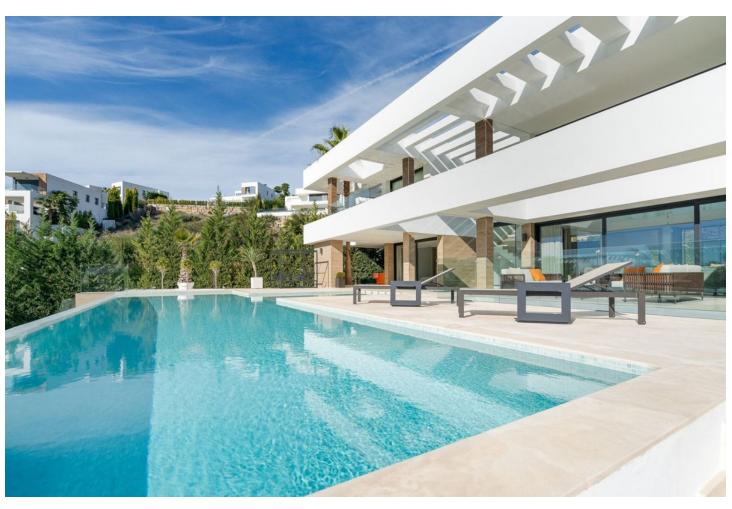

## Sales - House - Benahavís 4.995.000€

www.mibgroup.es +34 662 58 96 58 info@mibgroup.es

Ref.-ID: MIBGR4857514 Benahavís House

5

5

625 m2

1246 m<sup>2</sup>

This newly constructed, state-of-the-art villa is situated on an elevated plot in Benahavis, providing breathtaking panoramic views of the sea and an abundance of natural light due to its south-facing position. Nestled within a secure gated community at the end of a tranquil cul-de-sac, this property offers an exceptional combination of privacy and security, while remaining just a short drive from the lively beach scenes of Puerto Banús and Marbella. Meticulously designed to the highest specifications, the villa comprises two levels along with a spacious basement, featuring a total of five bedrooms and five bathrooms. The open-plan living areas are designed for both comfort and elegance, creating a seamless flow between indoor and outdoor environments. The basement is equipped with a large multipurpose room and a fully outfitted gym, complete with an additional bathroom, catering to both recreational and fitness pursuits. The exterior is equally striking, showcasing a luxurious swimming pool surrounded by a chic seating area and a vast terrace. This outdoor space is ideal for savoring the Mediterranean climate, providing a tranquil setting for relaxation and social gatherings. This villa exemplifies contemporary luxury with its sleek architectural design and cutting-edge smart home technology, making it a perfect residence for those who value modern elegance and the charm of the Costa del Sol.