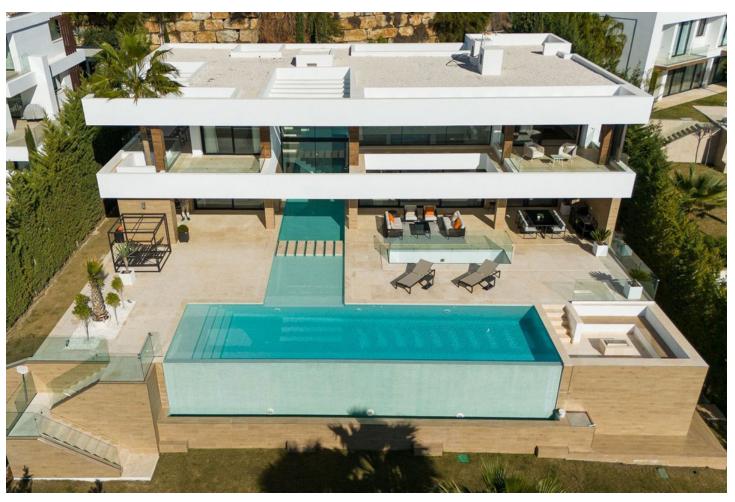

## Sales - House - Benahavís 4.995.000€

www.mibgroup.es +34 662 58 96 58 info@mibgroup.es

Ref.-ID: MIBGR4857514 Benahavís House

5

5

625 m2

1246 m<sup>2</sup>

This newly constructed, state-of-the-art villa is situated on an elevated plot in Benahavis, providing breathtaking panoramic views of the sea and an abundance of natural light due to its south-facing position. Nestled within a secure gated community at the end of a tranquil cul-de-sac, this property offers an exceptional combination of privacy and security, while remaining just a short drive from the lively beach scenes of Puerto Banús and Marbella. Meticulously designed to the highest specifications, the villa comprises two levels along with a spacious basement, featuring a total of five bedrooms and five bathrooms. The open-plan living areas are designed for both comfort and elegance, creating a seamless flow between indoor and outdoor environments. The basement is equipped with a large multipurpose room and a fully outfitted gym, complete with an additional bathroom, catering to both recreational and fitness pursuits. The exterior is equally striking, showcasing a luxurious swimming pool surrounded by a chic seating area and a vast terrace. This outdoor space is ideal for savoring the Mediterranean climate, providing a tranquil setting for relaxation and social gatherings. This villa exemplifies contemporary luxury with its sleek architectural design and cutting-edge smart home technology, making it a perfect residence for those who value modern elegance and the charm of the Costa del Sol.