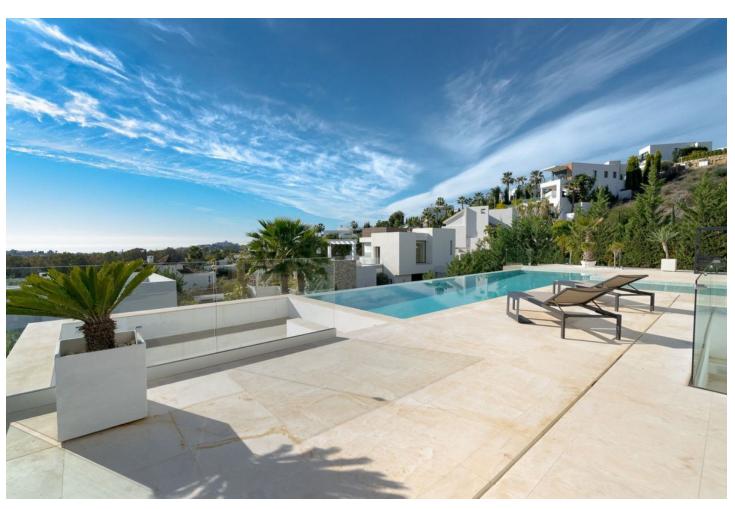

## Sales - House - Benahavís 4.995.000€

www.mibgroup.es +34 662 58 96 58 info@mibgroup.es

Ref.-ID: MIBGR4857514 Benahavís House

5

5

625 m2

1246 m<sup>2</sup>

This newly constructed, state-of-the-art villa is situated on an elevated plot in Benahavis, providing breathtaking panoramic views of the sea and an abundance of natural light due to its south-facing position. Nestled within a secure gated community at the end of a tranquil cul-de-sac, this property offers an exceptional combination of privacy and security, while remaining just a short drive from the lively beach scenes of Puerto Banús and Marbella. Meticulously designed to the highest specifications, the villa comprises two levels along with a spacious basement, featuring a total of five bedrooms and five bathrooms. The open-plan living areas are designed for both comfort and elegance, creating a seamless flow between indoor and outdoor environments. The basement is equipped with a large multipurpose room and a fully outfitted gym, complete with an additional bathroom, catering to both recreational and fitness pursuits. The exterior is equally striking, showcasing a luxurious swimming pool surrounded by a chic seating area and a vast terrace. This outdoor space is ideal for savoring the Mediterranean climate, providing a tranquil setting for relaxation and social gatherings. This villa exemplifies contemporary luxury with its sleek architectural design and cutting-edge smart home technology, making it a perfect residence for those who value modern elegance and the charm of the Costa del Sol.