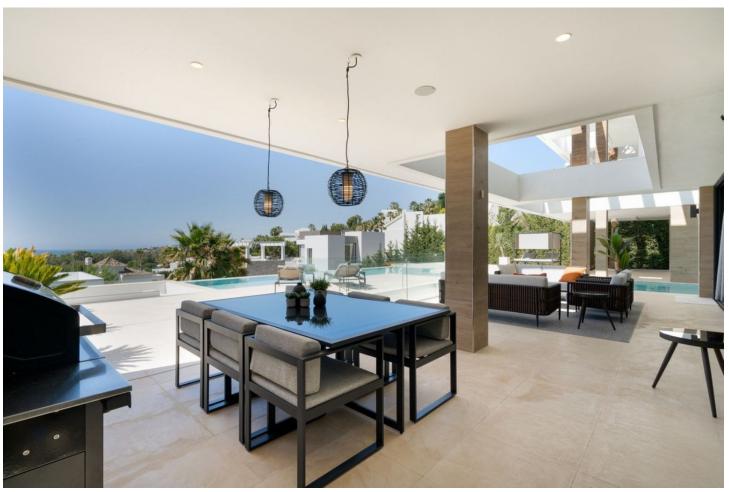

## Sales - House - Benahavís 4.995.000€

www.mibgroup.es +34 662 58 96 58 info@mibgroup.es

Ref.-ID: MIBGR4857514 Benahavís House

5

5

625 m2

1246 m<sup>2</sup>

This newly constructed, state-of-the-art villa is situated on an elevated plot in Benahavis, providing breathtaking panoramic views of the sea and an abundance of natural light due to its south-facing position. Nestled within a secure gated community at the end of a tranquil cul-de-sac, this property offers an exceptional combination of privacy and security, while remaining just a short drive from the lively beach scenes of Puerto Banús and Marbella. Meticulously designed to the highest specifications, the villa comprises two levels along with a spacious basement, featuring a total of five bedrooms and five bathrooms. The open-plan living areas are designed for both comfort and elegance, creating a seamless flow between indoor and outdoor environments. The basement is equipped with a large multipurpose room and a fully outfitted gym, complete with an additional bathroom, catering to both recreational and fitness pursuits. The exterior is equally striking, showcasing a luxurious swimming pool surrounded by a chic seating area and a vast terrace. This outdoor space is ideal for savoring the Mediterranean climate, providing a tranquil setting for relaxation and social gatherings. This villa exemplifies contemporary luxury with its sleek architectural design and cutting-edge smart home technology, making it a perfect residence for those who value modern elegance and the charm of the Costa del Sol.