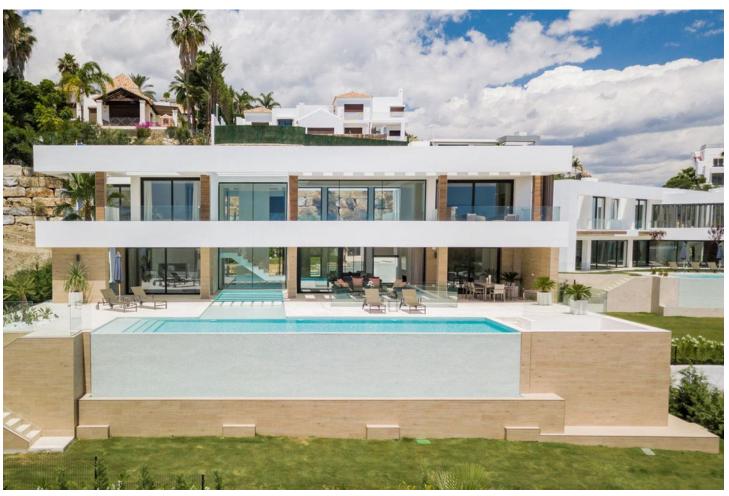

## Sales - House - Benahavís 4.995.000€

www.mibgroup.es +34 662 58 96 58 info@mibgroup.es

Ref.-ID: MIBGR4857514 Benahavís House

5

5

625 m2

1246 m<sup>2</sup>

This newly constructed, state-of-the-art villa is situated on an elevated plot in Benahavis, providing breathtaking panoramic views of the sea and an abundance of natural light due to its south-facing position. Nestled within a secure gated community at the end of a tranquil cul-de-sac, this property offers an exceptional combination of privacy and security, while remaining just a short drive from the lively beach scenes of Puerto Banús and Marbella. Meticulously designed to the highest specifications, the villa comprises two levels along with a spacious basement, featuring a total of five bedrooms and five bathrooms. The open-plan living areas are designed for both comfort and elegance, creating a seamless flow between indoor and outdoor environments. The basement is equipped with a large multipurpose room and a fully outfitted gym, complete with an additional bathroom, catering to both recreational and fitness pursuits. The exterior is equally striking, showcasing a luxurious swimming pool surrounded by a chic seating area and a vast terrace. This outdoor space is ideal for savoring the Mediterranean climate, providing a tranquil setting for relaxation and social gatherings. This villa exemplifies contemporary luxury with its sleek architectural design and cutting-edge smart home technology, making it a perfect residence for those who value modern elegance and the charm of the Costa del Sol.