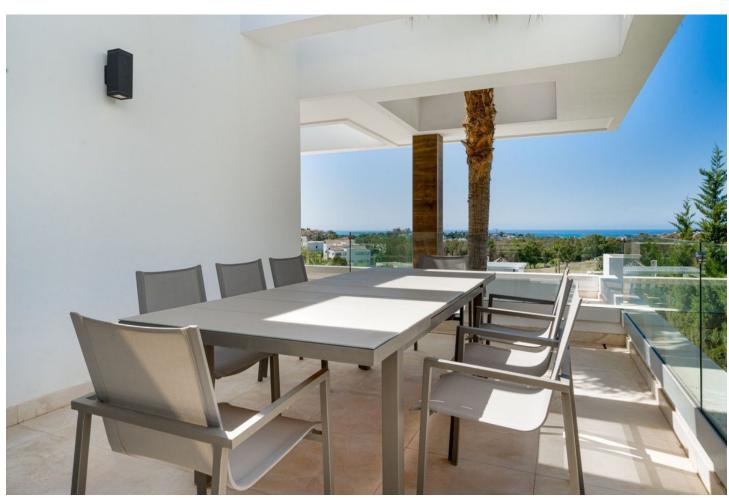

## Sales - House - Benahavís 4.995.000€

www.mibgroup.es +34 662 58 96 58 info@mibgroup.es

Ref.-ID: MIBGR4857514 Benahavís House

5

5

625 m2

1246 m<sup>2</sup>

This newly constructed, state-of-the-art villa is situated on an elevated plot in Benahavis, providing breathtaking panoramic views of the sea and an abundance of natural light due to its south-facing position. Nestled within a secure gated community at the end of a tranquil cul-de-sac, this property offers an exceptional combination of privacy and security, while remaining just a short drive from the lively beach scenes of Puerto Banús and Marbella. Meticulously designed to the highest specifications, the villa comprises two levels along with a spacious basement, featuring a total of five bedrooms and five bathrooms. The open-plan living areas are designed for both comfort and elegance, creating a seamless flow between indoor and outdoor environments. The basement is equipped with a large multipurpose room and a fully outfitted gym, complete with an additional bathroom, catering to both recreational and fitness pursuits. The exterior is equally striking, showcasing a luxurious swimming pool surrounded by a chic seating area and a vast terrace. This outdoor space is ideal for savoring the Mediterranean climate, providing a tranquil setting for relaxation and social gatherings. This villa exemplifies contemporary luxury with its sleek architectural design and cutting-edge smart home technology, making it a perfect residence for those who value modern elegance and the charm of the Costa del Sol.