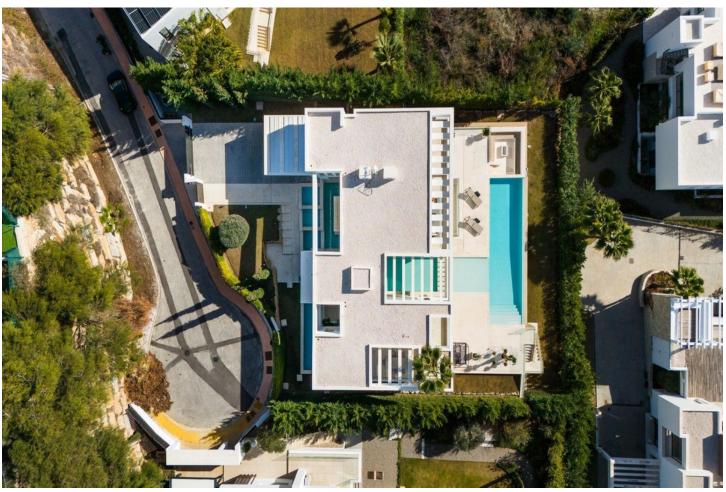

## Sales - House - Benahavís 4.995.000€

www.mibgroup.es +34 662 58 96 58 info@mibgroup.es

Ref.-ID: MIBGR4857514 Benahavís House

5

5

625 m2

1246 m<sup>2</sup>

This newly constructed, state-of-the-art villa is situated on an elevated plot in Benahavis, providing breathtaking panoramic views of the sea and an abundance of natural light due to its south-facing position. Nestled within a secure gated community at the end of a tranquil cul-de-sac, this property offers an exceptional combination of privacy and security, while remaining just a short drive from the lively beach scenes of Puerto Banús and Marbella. Meticulously designed to the highest specifications, the villa comprises two levels along with a spacious basement, featuring a total of five bedrooms and five bathrooms. The open-plan living areas are designed for both comfort and elegance, creating a seamless flow between indoor and outdoor environments. The basement is equipped with a large multipurpose room and a fully outfitted gym, complete with an additional bathroom, catering to both recreational and fitness pursuits. The exterior is equally striking, showcasing a luxurious swimming pool surrounded by a chic seating area and a vast terrace. This outdoor space is ideal for savoring the Mediterranean climate, providing a tranquil setting for relaxation and social gatherings. This villa exemplifies contemporary luxury with its sleek architectural design and cutting-edge smart home technology, making it a perfect residence for those who value modern elegance and the charm of the Costa del Sol.