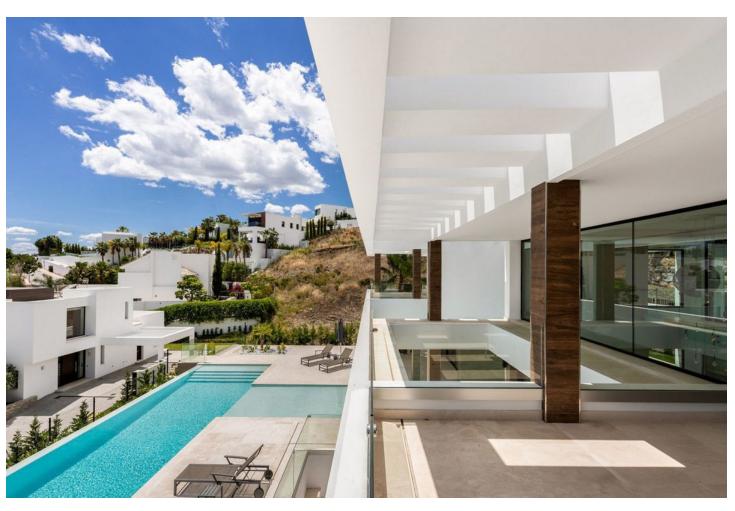

## Sales - House - Benahavís 4.995.000€

www.mibgroup.es +34 662 58 96 58 info@mibgroup.es

Ref.-ID: MIBGR4857514 Benahavís House

5

5

625 m2

1246 m<sup>2</sup>

This newly constructed, state-of-the-art villa is situated on an elevated plot in Benahavis, providing breathtaking panoramic views of the sea and an abundance of natural light due to its south-facing position. Nestled within a secure gated community at the end of a tranquil cul-de-sac, this property offers an exceptional combination of privacy and security, while remaining just a short drive from the lively beach scenes of Puerto Banús and Marbella. Meticulously designed to the highest specifications, the villa comprises two levels along with a spacious basement, featuring a total of five bedrooms and five bathrooms. The open-plan living areas are designed for both comfort and elegance, creating a seamless flow between indoor and outdoor environments. The basement is equipped with a large multipurpose room and a fully outfitted gym, complete with an additional bathroom, catering to both recreational and fitness pursuits. The exterior is equally striking, showcasing a luxurious swimming pool surrounded by a chic seating area and a vast terrace. This outdoor space is ideal for savoring the Mediterranean climate, providing a tranquil setting for relaxation and social gatherings. This villa exemplifies contemporary luxury with its sleek architectural design and cutting-edge smart home technology, making it a perfect residence for those who value modern elegance and the charm of the Costa del Sol.