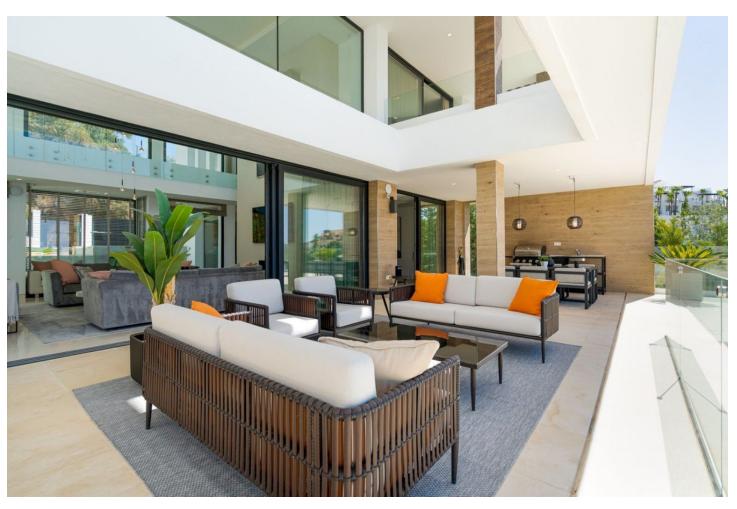

## Sales - House - Benahavís 4.995.000€

www.mibgroup.es +34 662 58 96 58 info@mibgroup.es

Ref.-ID: MIBGR4857514 Benahavís House

5

5

625 m2

1246 m<sup>2</sup>

This newly constructed, state-of-the-art villa is situated on an elevated plot in Benahavis, providing breathtaking panoramic views of the sea and an abundance of natural light due to its south-facing position. Nestled within a secure gated community at the end of a tranquil cul-de-sac, this property offers an exceptional combination of privacy and security, while remaining just a short drive from the lively beach scenes of Puerto Banús and Marbella. Meticulously designed to the highest specifications, the villa comprises two levels along with a spacious basement, featuring a total of five bedrooms and five bathrooms. The open-plan living areas are designed for both comfort and elegance, creating a seamless flow between indoor and outdoor environments. The basement is equipped with a large multipurpose room and a fully outfitted gym, complete with an additional bathroom, catering to both recreational and fitness pursuits. The exterior is equally striking, showcasing a luxurious swimming pool surrounded by a chic seating area and a vast terrace. This outdoor space is ideal for savoring the Mediterranean climate, providing a tranquil setting for relaxation and social gatherings. This villa exemplifies contemporary luxury with its sleek architectural design and cutting-edge smart home technology, making it a perfect residence for those who value modern elegance and the charm of the Costa del Sol.