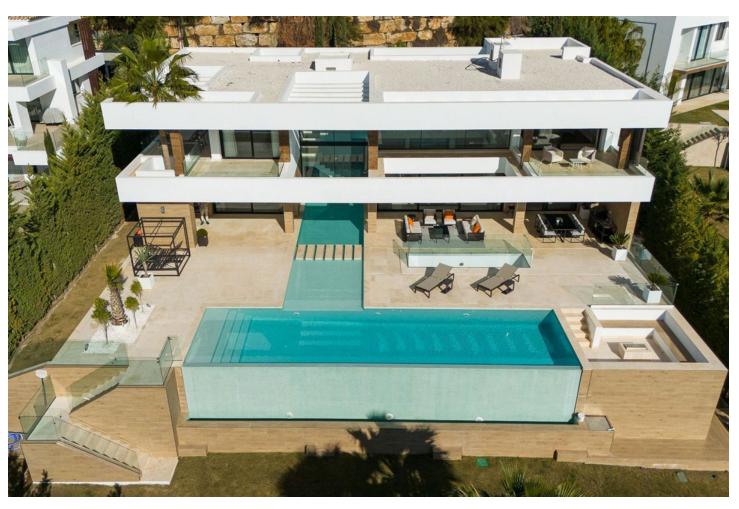

## Sales - House - Benahavís 4.995.000€

www.mibgroup.es +34 662 58 96 58 info@mibgroup.es

Ref.-ID: MIBGR4857514 Benahavís House

5

5

625 m2

1246 m<sup>2</sup>

This newly constructed, state-of-the-art villa is situated on an elevated plot in Benahavis, providing breathtaking panoramic views of the sea and an abundance of natural light due to its south-facing position. Nestled within a secure gated community at the end of a tranquil cul-de-sac, this property offers an exceptional combination of privacy and security, while remaining just a short drive from the lively beach scenes of Puerto Banús and Marbella. Meticulously designed to the highest specifications, the villa comprises two levels along with a spacious basement, featuring a total of five bedrooms and five bathrooms. The open-plan living areas are designed for both comfort and elegance, creating a seamless flow between indoor and outdoor environments. The basement is equipped with a large multipurpose room and a fully outfitted gym, complete with an additional bathroom, catering to both recreational and fitness pursuits. The exterior is equally striking, showcasing a luxurious swimming pool surrounded by a chic seating area and a vast terrace. This outdoor space is ideal for savoring the Mediterranean climate, providing a tranquil setting for relaxation and social gatherings. This villa exemplifies contemporary luxury with its sleek architectural design and cutting-edge smart home technology, making it a perfect residence for those who value modern elegance and the charm of the Costa del Sol.