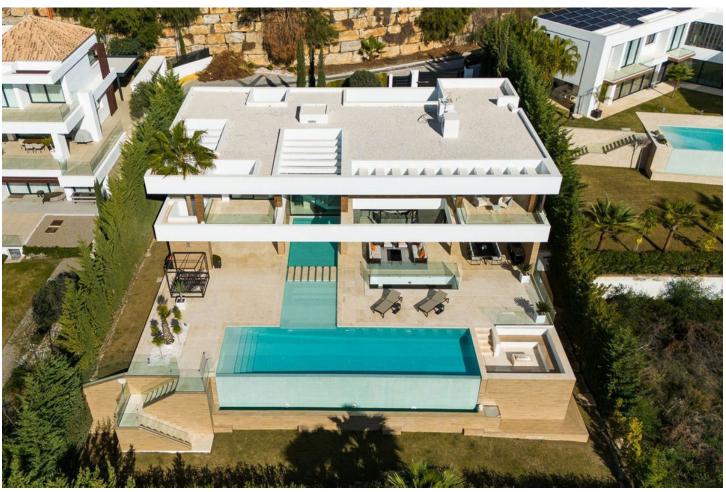

## Sales - House - Benahavís 4.995.000€

www.mibgroup.es +34 662 58 96 58 info@mibgroup.es

Ref.-ID: MIBGR4857514 Benahavís House

5

5

625 m2

1246 m<sup>2</sup>

This newly constructed, state-of-the-art villa is situated on an elevated plot in Benahavis, providing breathtaking panoramic views of the sea and an abundance of natural light due to its south-facing position. Nestled within a secure gated community at the end of a tranquil cul-de-sac, this property offers an exceptional combination of privacy and security, while remaining just a short drive from the lively beach scenes of Puerto Banús and Marbella. Meticulously designed to the highest specifications, the villa comprises two levels along with a spacious basement, featuring a total of five bedrooms and five bathrooms. The open-plan living areas are designed for both comfort and elegance, creating a seamless flow between indoor and outdoor environments. The basement is equipped with a large multipurpose room and a fully outfitted gym, complete with an additional bathroom, catering to both recreational and fitness pursuits. The exterior is equally striking, showcasing a luxurious swimming pool surrounded by a chic seating area and a vast terrace. This outdoor space is ideal for savoring the Mediterranean climate, providing a tranquil setting for relaxation and social gatherings. This villa exemplifies contemporary luxury with its sleek architectural design and cutting-edge smart home technology, making it a perfect residence for those who value modern elegance and the charm of the Costa del Sol.