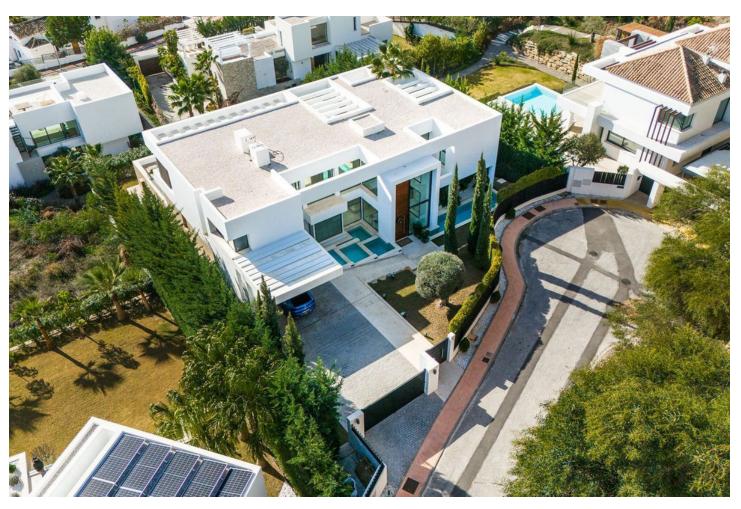

## Sales - House - Benahavís 4.995.000€

www.mibgroup.es +34 662 58 96 58 info@mibgroup.es

Ref.-ID: MIBGR4857514 Benahavís House

5

5

625 m2

1246 m<sup>2</sup>

This newly constructed, state-of-the-art villa is situated on an elevated plot in Benahavis, providing breathtaking panoramic views of the sea and an abundance of natural light due to its south-facing position. Nestled within a secure gated community at the end of a tranquil cul-de-sac, this property offers an exceptional combination of privacy and security, while remaining just a short drive from the lively beach scenes of Puerto Banús and Marbella. Meticulously designed to the highest specifications, the villa comprises two levels along with a spacious basement, featuring a total of five bedrooms and five bathrooms. The open-plan living areas are designed for both comfort and elegance, creating a seamless flow between indoor and outdoor environments. The basement is equipped with a large multipurpose room and a fully outfitted gym, complete with an additional bathroom, catering to both recreational and fitness pursuits. The exterior is equally striking, showcasing a luxurious swimming pool surrounded by a chic seating area and a vast terrace. This outdoor space is ideal for savoring the Mediterranean climate, providing a tranquil setting for relaxation and social gatherings. This villa exemplifies contemporary luxury with its sleek architectural design and cutting-edge smart home technology, making it a perfect residence for those who value modern elegance and the charm of the Costa del Sol.