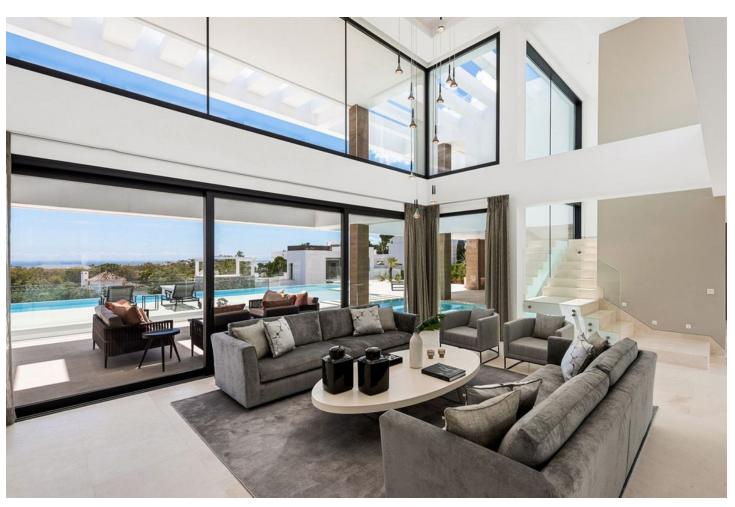

## Sales - House - Benahavís 4.995.000€

www.mibgroup.es +34 662 58 96 58 info@mibgroup.es

Ref.-ID: MIBGR4857514 Benahavís House

5

5

625 m2

1246 m<sup>2</sup>

This newly constructed, state-of-the-art villa is situated on an elevated plot in Benahavis, providing breathtaking panoramic views of the sea and an abundance of natural light due to its south-facing position. Nestled within a secure gated community at the end of a tranquil cul-de-sac, this property offers an exceptional combination of privacy and security, while remaining just a short drive from the lively beach scenes of Puerto Banús and Marbella. Meticulously designed to the highest specifications, the villa comprises two levels along with a spacious basement, featuring a total of five bedrooms and five bathrooms. The open-plan living areas are designed for both comfort and elegance, creating a seamless flow between indoor and outdoor environments. The basement is equipped with a large multipurpose room and a fully outfitted gym, complete with an additional bathroom, catering to both recreational and fitness pursuits. The exterior is equally striking, showcasing a luxurious swimming pool surrounded by a chic seating area and a vast terrace. This outdoor space is ideal for savoring the Mediterranean climate, providing a tranquil setting for relaxation and social gatherings. This villa exemplifies contemporary luxury with its sleek architectural design and cutting-edge smart home technology, making it a perfect residence for those who value modern elegance and the charm of the Costa del Sol.