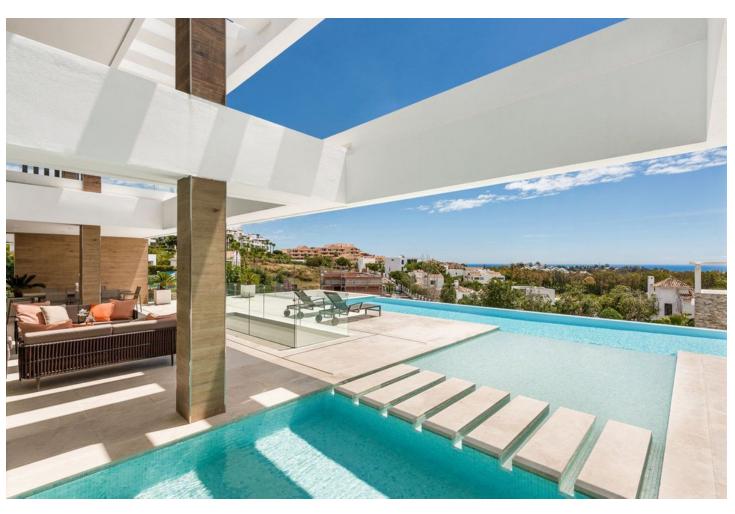

## Sales - House - Benahavís 4.995.000€

www.mibgroup.es +34 662 58 96 58 info@mibgroup.es

Ref.-ID: MIBGR4857514 Benahavís House

5

5

625 m2

1246 m<sup>2</sup>

This newly constructed, state-of-the-art villa is situated on an elevated plot in Benahavis, providing breathtaking panoramic views of the sea and an abundance of natural light due to its south-facing position. Nestled within a secure gated community at the end of a tranquil cul-de-sac, this property offers an exceptional combination of privacy and security, while remaining just a short drive from the lively beach scenes of Puerto Banús and Marbella. Meticulously designed to the highest specifications, the villa comprises two levels along with a spacious basement, featuring a total of five bedrooms and five bathrooms. The open-plan living areas are designed for both comfort and elegance, creating a seamless flow between indoor and outdoor environments. The basement is equipped with a large multipurpose room and a fully outfitted gym, complete with an additional bathroom, catering to both recreational and fitness pursuits. The exterior is equally striking, showcasing a luxurious swimming pool surrounded by a chic seating area and a vast terrace. This outdoor space is ideal for savoring the Mediterranean climate, providing a tranquil setting for relaxation and social gatherings. This villa exemplifies contemporary luxury with its sleek architectural design and cutting-edge smart home technology, making it a perfect residence for those who value modern elegance and the charm of the Costa del Sol.