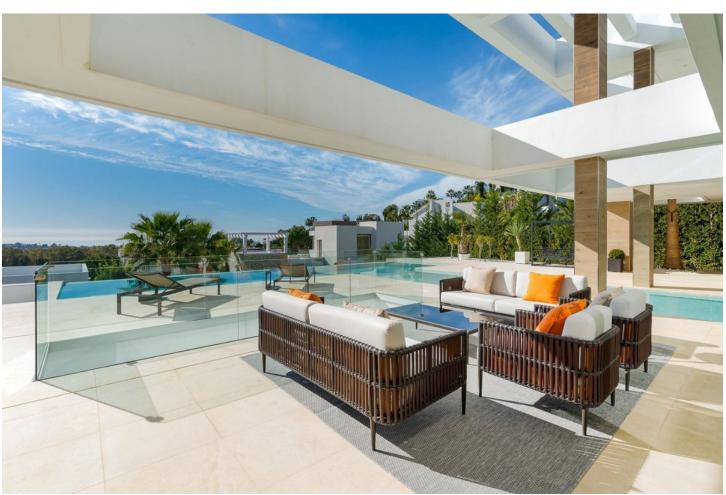

## Sales - House - Benahavís 4.995.000€

www.mibgroup.es +34 662 58 96 58 info@mibgroup.es

Ref.-ID: MIBGR4857514 Benahavís House

5

5

625 m2

1246 m<sup>2</sup>

This newly constructed, state-of-the-art villa is situated on an elevated plot in Benahavis, providing breathtaking panoramic views of the sea and an abundance of natural light due to its south-facing position. Nestled within a secure gated community at the end of a tranquil cul-de-sac, this property offers an exceptional combination of privacy and security, while remaining just a short drive from the lively beach scenes of Puerto Banús and Marbella. Meticulously designed to the highest specifications, the villa comprises two levels along with a spacious basement, featuring a total of five bedrooms and five bathrooms. The open-plan living areas are designed for both comfort and elegance, creating a seamless flow between indoor and outdoor environments. The basement is equipped with a large multipurpose room and a fully outfitted gym, complete with an additional bathroom, catering to both recreational and fitness pursuits. The exterior is equally striking, showcasing a luxurious swimming pool surrounded by a chic seating area and a vast terrace. This outdoor space is ideal for savoring the Mediterranean climate, providing a tranquil setting for relaxation and social gatherings. This villa exemplifies contemporary luxury with its sleek architectural design and cutting-edge smart home technology, making it a perfect residence for those who value modern elegance and the charm of the Costa del Sol.