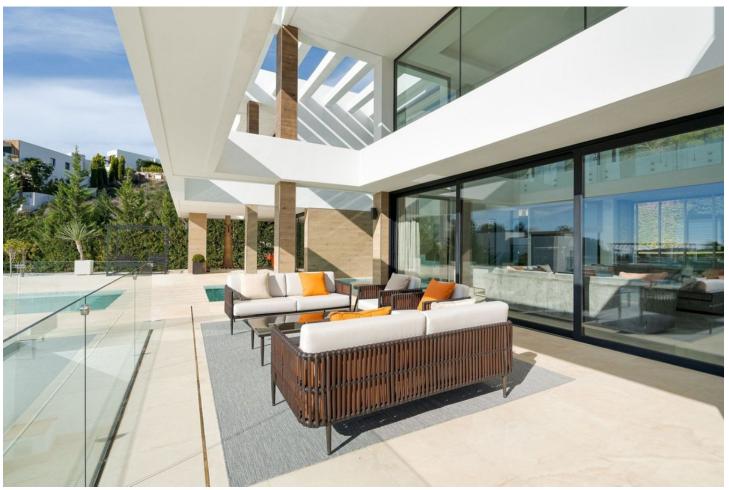

## Sales - House - Benahavís 4.995.000€

www.mibgroup.es +34 662 58 96 58 info@mibgroup.es

Ref.-ID: MIBGR4857514 Benahavís House

5

5

625 m2

1246 m<sup>2</sup>

This newly constructed, state-of-the-art villa is situated on an elevated plot in Benahavis, providing breathtaking panoramic views of the sea and an abundance of natural light due to its south-facing position. Nestled within a secure gated community at the end of a tranquil cul-de-sac, this property offers an exceptional combination of privacy and security, while remaining just a short drive from the lively beach scenes of Puerto Banús and Marbella. Meticulously designed to the highest specifications, the villa comprises two levels along with a spacious basement, featuring a total of five bedrooms and five bathrooms. The open-plan living areas are designed for both comfort and elegance, creating a seamless flow between indoor and outdoor environments. The basement is equipped with a large multipurpose room and a fully outfitted gym, complete with an additional bathroom, catering to both recreational and fitness pursuits. The exterior is equally striking, showcasing a luxurious swimming pool surrounded by a chic seating area and a vast terrace. This outdoor space is ideal for savoring the Mediterranean climate, providing a tranquil setting for relaxation and social gatherings. This villa exemplifies contemporary luxury with its sleek architectural design and cutting-edge smart home technology, making it a perfect residence for those who value modern elegance and the charm of the Costa del Sol.