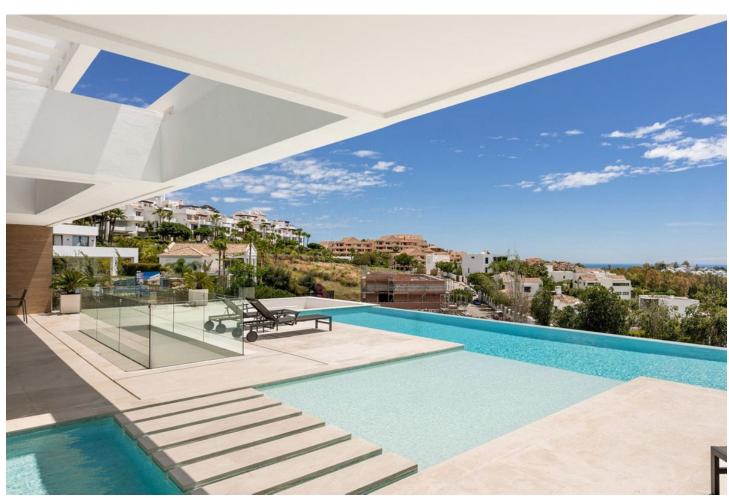

## Sales - House - Benahavís 4.995.000€

www.mibgroup.es +34 662 58 96 58 info@mibgroup.es

Ref.-ID: MIBGR4857514 Benahavís House

5

5

625 m2

1246 m<sup>2</sup>

This newly constructed, state-of-the-art villa is situated on an elevated plot in Benahavis, providing breathtaking panoramic views of the sea and an abundance of natural light due to its south-facing position. Nestled within a secure gated community at the end of a tranquil cul-de-sac, this property offers an exceptional combination of privacy and security, while remaining just a short drive from the lively beach scenes of Puerto Banús and Marbella. Meticulously designed to the highest specifications, the villa comprises two levels along with a spacious basement, featuring a total of five bedrooms and five bathrooms. The open-plan living areas are designed for both comfort and elegance, creating a seamless flow between indoor and outdoor environments. The basement is equipped with a large multipurpose room and a fully outfitted gym, complete with an additional bathroom, catering to both recreational and fitness pursuits. The exterior is equally striking, showcasing a luxurious swimming pool surrounded by a chic seating area and a vast terrace. This outdoor space is ideal for savoring the Mediterranean climate, providing a tranquil setting for relaxation and social gatherings. This villa exemplifies contemporary luxury with its sleek architectural design and cutting-edge smart home technology, making it a perfect residence for those who value modern elegance and the charm of the Costa del Sol.