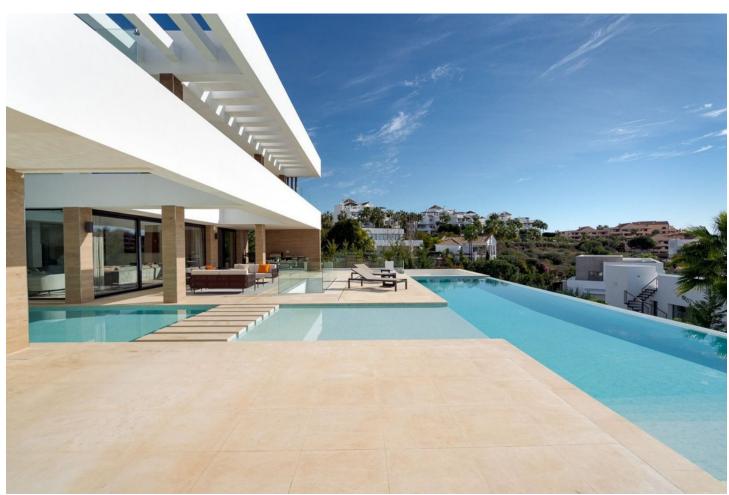

## Sales - House - Benahavís 4.995.000€

www.mibgroup.es +34 662 58 96 58 info@mibgroup.es

Ref.-ID: MIBGR4857514 Benahavís House

5

5

625 m2

1246 m<sup>2</sup>

This newly constructed, state-of-the-art villa is situated on an elevated plot in Benahavis, providing breathtaking panoramic views of the sea and an abundance of natural light due to its south-facing position. Nestled within a secure gated community at the end of a tranquil cul-de-sac, this property offers an exceptional combination of privacy and security, while remaining just a short drive from the lively beach scenes of Puerto Banús and Marbella. Meticulously designed to the highest specifications, the villa comprises two levels along with a spacious basement, featuring a total of five bedrooms and five bathrooms. The open-plan living areas are designed for both comfort and elegance, creating a seamless flow between indoor and outdoor environments. The basement is equipped with a large multipurpose room and a fully outfitted gym, complete with an additional bathroom, catering to both recreational and fitness pursuits. The exterior is equally striking, showcasing a luxurious swimming pool surrounded by a chic seating area and a vast terrace. This outdoor space is ideal for savoring the Mediterranean climate, providing a tranquil setting for relaxation and social gatherings. This villa exemplifies contemporary luxury with its sleek architectural design and cutting-edge smart home technology, making it a perfect residence for those who value modern elegance and the charm of the Costa del Sol.