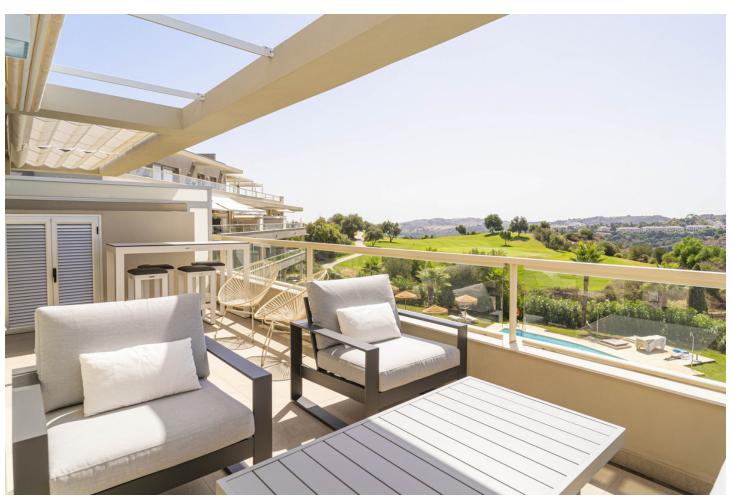

## Sales - Apartment - La Cala Golf 425.000€

www.mibgroup.es +34 662 58 96 58 info@mibgroup.es

Ref.-ID: MIBGR4857604 La Cala Golf Apartment

2

2

80 m2

• South oriented property with beautiful views to the golf, community gardens and pool. • Comfortable open plan concept with 2 bedrooms and 2 bathrooms. • Open plan kitchen fully fitted including electrical appliances and breakfast bar. • Bright living room with access to terrace where to enjoy the spectacular views. • Hot/Cold air-conditioning, electric shutters in every bedroom, solar panels for hot water. • Private parking space and video entry phone. • Ready to movein, including designer furniture. • 24-hour-security in the resort. Become part of a luxury Resort & enjoy the extraordinary facilities with the special rates that the Privilege Card offers. This card is exclusively available by purchasing your property through our office.