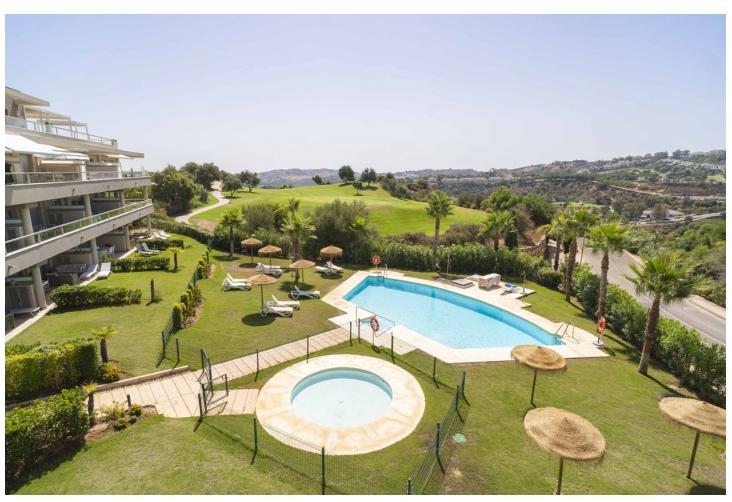

## Sales - Apartment - La Cala Golf 425.000€

www.mibgroup.es +34 662 58 96 58 info@mibgroup.es

Ref.-ID: MIBGR4857604 La Cala Golf Apartment

2

2

80 m2

• South oriented property with beautiful views to the golf, community gardens and pool. • Comfortable open plan concept with 2 bedrooms and 2 bathrooms. • Open plan kitchen fully fitted including electrical appliances and breakfast bar. • Bright living room with access to terrace where to enjoy the spectacular views. • Hot/Cold air-conditioning, electric shutters in every bedroom, solar panels for hot water. • Private parking space and video entry phone. • Ready to movein, including designer furniture. • 24-hour-security in the resort. Become part of a luxury Resort & enjoy the extraordinary facilities with the special rates that the Privilege Card offers. This card is exclusively available by purchasing your property through our office.

| Setting Frontline Golf Close To Golf Close To Town | Orientation South                                                 | <b>Condition</b> Excellent                                                                                      | Pool Communal             |
|----------------------------------------------------|-------------------------------------------------------------------|-----------------------------------------------------------------------------------------------------------------|---------------------------|
| Climate Control Air Conditioning                   | Views Mountain Golf Country Panoramic Garden Pool                 | Features Covered Terrace Lift Fitted Wardrobes Private Terrace Gym Tennis Court Ensuite Bathroom Double Glazing | Furniture Fully Furnished |
| Garden<br>Communal                                 | Security     Electric Blinds     Entry Phone     24 Hour Security | Parking Communal                                                                                                | <b>Category</b><br>Luxury |