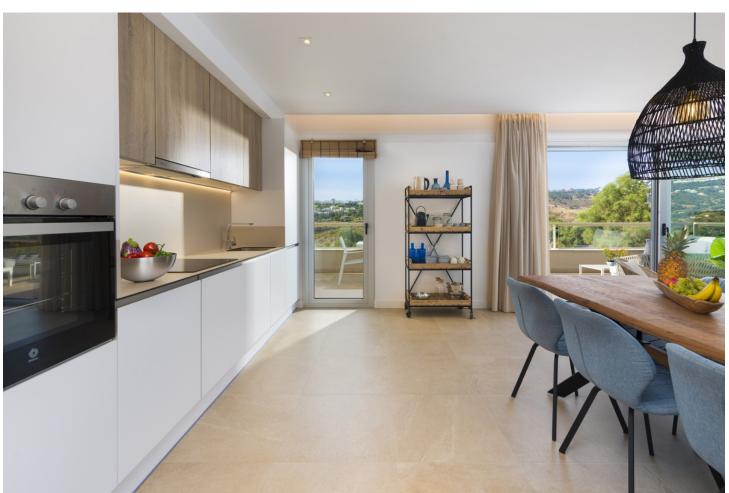

## Sales - Apartment - La Cala Golf 475.000€

www.mibgroup.es +34 662 58 96 58 info@mibgroup.es

Ref.-ID: MIBGR4857607 La Cala Golf Apartment

Luxury

3

2

101 m2

Fantastic opportunity to buy a recently built apartment, with the latest technology, all the smart touches, modern and fresh design, unbeatable frontline golf position and the most desired orientation... enjoy the sun all day long. Open concept apartment, that offers a kitchen with pure lines, bright and functional, a living and dining room with stunning golf views, a large terrace to accomodate an outdoor dining table and a sitting lounge. Each bedroom has built in wardrobes and electric shutters, and the main bedroom has an on suite bathroom. Luxury fittings including hot and cold air conditioning, double glazed doors and windows with integrated permanent ventilation system, hot water produced by solar panels, top brand materials and "B" energy efficiency rate. The next owner will have the comfort of moving in a property, fully equipped, and tastefully decorated with high-end furniture. Ready to move in Including furniture and decoration, you will feel at home from the first moment you enter this fabulous property. Obtain your exclusive "La Cala Privilege Card" purchasing with La Cala Resort real estate, and enjoy all sport and leisure facilities within the complex at special reduced rates.