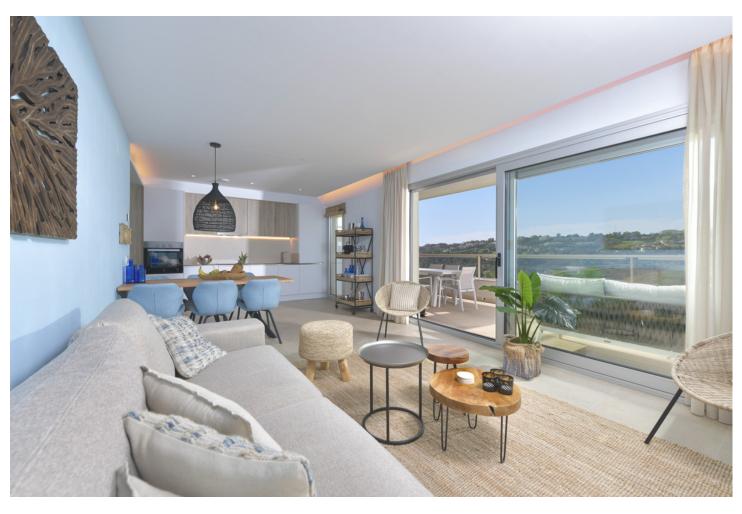

## Sales - Apartment - La Cala Golf 475.000€

www.mibgroup.es +34 662 58 96 58 info@mibgroup.es

Ref.-ID: MIBGR4857607 La Cala Golf Apartment

Luxury

3

2

101 m2

Fantastic opportunity to buy a recently built apartment, with the latest technology, all the smart touches, modern and fresh design, unbeatable frontline golf position and the most desired orientation... enjoy the sun all day long. Open concept apartment, that offers a kitchen with pure lines, bright and functional, a living and dining room with stunning golf views, a large terrace to accomodate an outdoor dining table and a sitting lounge. Each bedroom has built in wardrobes and electric shutters, and the main bedroom has an on suite bathroom. Luxury fittings including hot and cold air conditioning, double glazed doors and windows with integrated permanent ventilation system, hot water produced by solar panels, top brand materials and "B" energy efficiency rate. The next owner will have the comfort of moving in a property, fully equipped, and tastefully decorated with high-end furniture. Ready to move in Including furniture and decoration, you will feel at home from the first moment you enter this fabulous property. Obtain your exclusive "La Cala Privilege Card" purchasing with La Cala Resort real estate, and enjoy all sport and leisure facilities within the complex at special reduced rates.