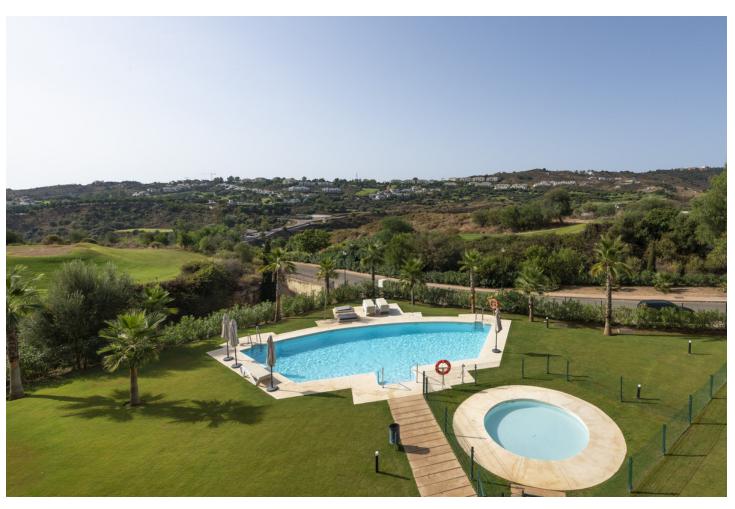

| Setting Frontline Golf Close To Golf  | Orientation South                         | <b>Condition</b> Excellent                                                                      | Pool Communal             |
|---------------------------------------|-------------------------------------------|-------------------------------------------------------------------------------------------------|---------------------------|
| Climate Control Air Conditioning      | Views Mountain Golf Panoramic Garden Pool | Features Lift Fitted Wardrobes Private Terrace Gym Tennis Court Ensuite Bathroom Double Glazing | Furniture Fully Furnished |
| Kitchen Fully Fitted Partially Fitted | <b>Garden</b><br>Communal                 | Security     Electric Blinds     Entry Phone     24 Hour Security                               | Parking<br>Covered        |
| Category                              |                                           |                                                                                                 |                           |