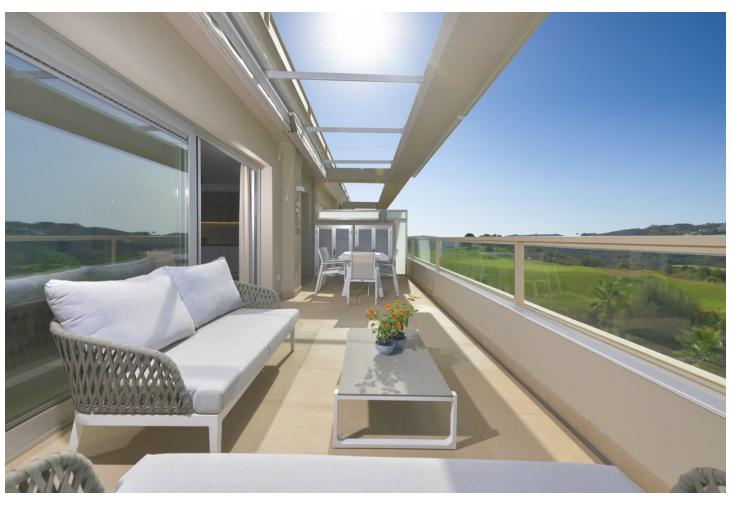

## Sales - Apartment - La Cala Golf 475.000€

www.mibgroup.es +34 662 58 96 58 info@mibgroup.es

Ref.-ID: MIBGR4857607 La Cala Golf Apartment

Luxury

3

2

101 m2

Fantastic opportunity to buy a recently built apartment, with the latest technology, all the smart touches, modern and fresh design, unbeatable frontline golf position and the most desired orientation... enjoy the sun all day long. Open concept apartment, that offers a kitchen with pure lines, bright and functional, a living and dining room with stunning golf views, a large terrace to accomodate an outdoor dining table and a sitting lounge. Each bedroom has built in wardrobes and electric shutters, and the main bedroom has an on suite bathroom. Luxury fittings including hot and cold air conditioning, double glazed doors and windows with integrated permanent ventilation system, hot water produced by solar panels, top brand materials and "B" energy efficiency rate. The next owner will have the comfort of moving in a property, fully equipped, and tastefully decorated with high-end furniture. Ready to move in Including furniture and decoration, you will feel at home from the first moment you enter this fabulous property. Obtain your exclusive "La Cala Privilege Card" purchasing with La Cala Resort real estate, and enjoy all sport and leisure facilities within the complex at special reduced rates.