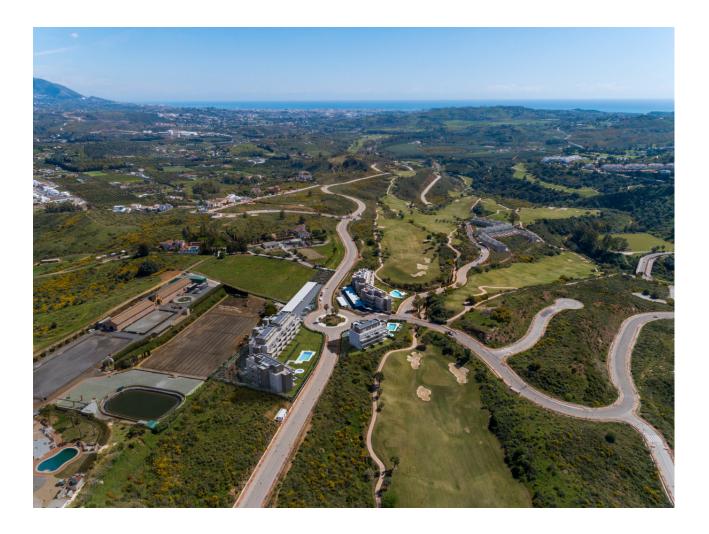

This apartment is located in a gated complex with swimming pool and communal landscaped gardens, at only 8 minutes from lovely beaches, shops and restaurants in La Cala de Mijas town. However, you dont need to take the car to feel busy enjoying all the sport and leisure facilities that La Cala Resort offers, golf courses, racquet's club, restaurants, spa, fitness activities and so much more... The property has a comfortable open concept and is super bright, with 3 bedrooms, 2 bathrooms and a fantastic covered terrace, that continues with a garden of private use, creating the perfect setting for family and friends gatherings. The garden is maintained by the community gardeners. This property includes a private parking space within the closed community. Luxury fittings include hot and cold air conditioning, double glazed doors and windows with integrated permanent ventilation system, hot water produced by solar panels, top brand materials and "B" energy efficiency rate. You will be entitled to obtain exclusive benefits and special reduced rates at the Resort's facilities with "La Cala Privilege Card", exclusively purchasing with La Cala Resort Real Estate.

Setting Frontline Golf 💙 Close To Golf

**Climate Control** Air Conditioning Views 💙 Mountain 🗸 Golf 🗸 Garden

Category 🔨 Luxury

Kitchen

Fully Fitted

Partially Fitted

\star Panoramic 🗸 Pool

Orientation