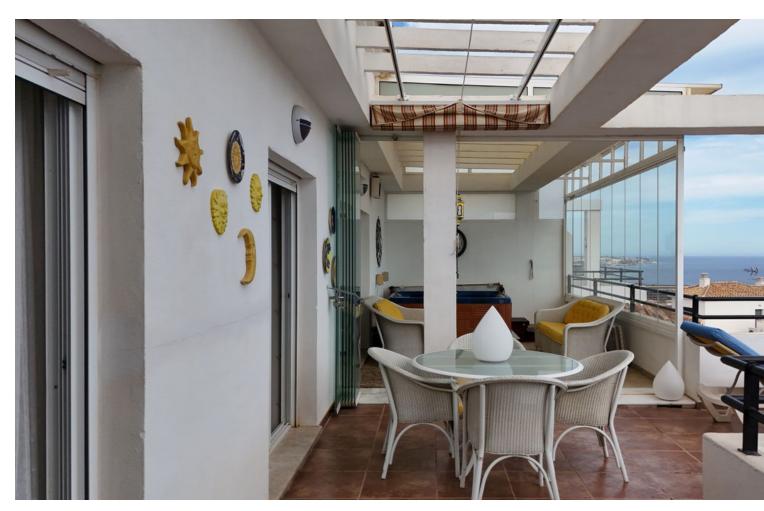

## Sales - Apartment - La Cala de Mijas 699.00€

www.mibgroup.es +34 662 58 96 58 info@mibgroup.es

Ref.-ID: MIBGR4857667 La Cala de Mijas Apartment

**⊧**•

2

2

96 m2

OUTSTANDING PANORAMIC SEA VIEWS This large penthouse has the most amazing sea views visible from the living room, two bedrooms, and the expansive south-facing terrace. The large terrace features a jacuzzi and an outdoor shower. The north-facing terrace provides equally beautiful mountain views and afternoon shade. The master bedroom is ensuite, and both bedrooms include fitted wardrobes. Residents enjoy access to a communal pool and landscaped gardens. The property includes an underground parking space and storage room. Furniture is optional. Conveniently located close to town, shops, and amenities, as well as the beach.