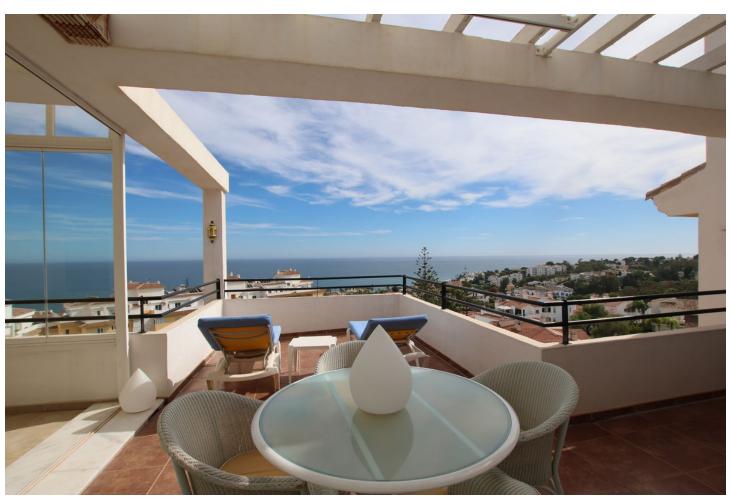

## Sales - Apartment - La Cala de Mijas 699.00€

www.mibgroup.es +34 662 58 96 58 info@mibgroup.es

Ref.-ID: MIBGR4857667 La Cala de Mijas Apartment

**⊧**•

2

2

96 m2

OUTSTANDING PANORAMIC SEA VIEWS This large penthouse has the most amazing sea views visible from the living room, two bedrooms, and the expansive south-facing terrace. The large terrace features a jacuzzi and an outdoor shower. The north-facing terrace provides equally beautiful mountain views and afternoon shade. The master bedroom is ensuite, and both bedrooms include fitted wardrobes. Residents enjoy access to a communal pool and landscaped gardens. The property includes an underground parking space and storage room. Furniture is optional. Conveniently located close to town, shops, and amenities, as well as the beach.