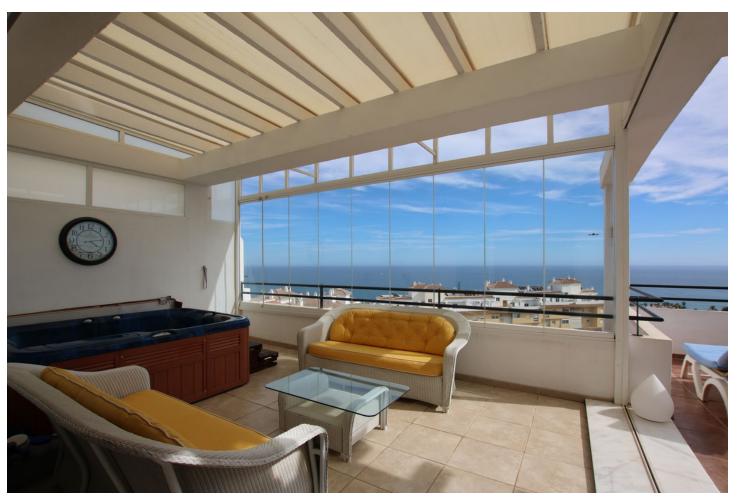

## Sales - Apartment - La Cala de Mijas 699.00€

www.mibgroup.es +34 662 58 96 58 info@mibgroup.es

Ref.-ID: MIBGR4857667 La Cala de Mijas Apartment

**⊧**•

2

2

96 m2

OUTSTANDING PANORAMIC SEA VIEWS This large penthouse has the most amazing sea views visible from the living room, two bedrooms, and the expansive south-facing terrace. The large terrace features a jacuzzi and an outdoor shower. The north-facing terrace provides equally beautiful mountain views and afternoon shade. The master bedroom is ensuite, and both bedrooms include fitted wardrobes. Residents enjoy access to a communal pool and landscaped gardens. The property includes an underground parking space and storage room. Furniture is optional. Conveniently located close to town, shops, and amenities, as well as the beach.