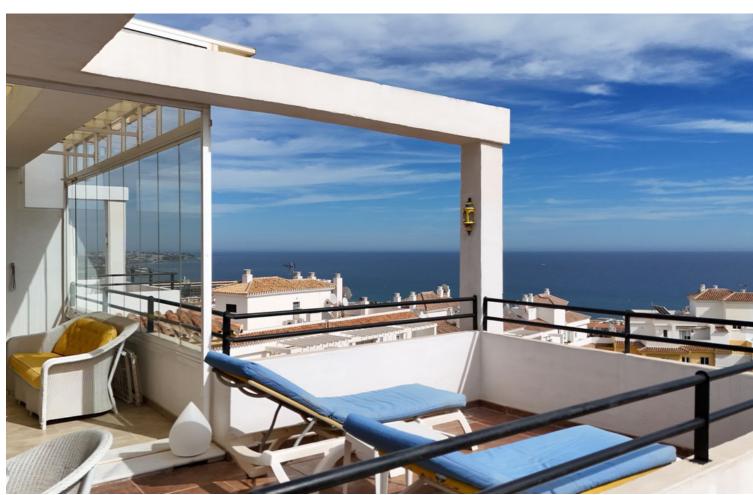

## Sales - Apartment - La Cala de Mijas 699.00€

www.mibgroup.es +34 662 58 96 58 info@mibgroup.es

Ref.-ID: MIBGR4857667 La Cala de Mijas Apartment

**⊧**•

2

2

96 m2

OUTSTANDING PANORAMIC SEA VIEWS This large penthouse has the most amazing sea views visible from the living room, two bedrooms, and the expansive south-facing terrace. The large terrace features a jacuzzi and an outdoor shower. The north-facing terrace provides equally beautiful mountain views and afternoon shade. The master bedroom is ensuite, and both bedrooms include fitted wardrobes. Residents enjoy access to a communal pool and landscaped gardens. The property includes an underground parking space and storage room. Furniture is optional. Conveniently located close to town, shops, and amenities, as well as the beach.