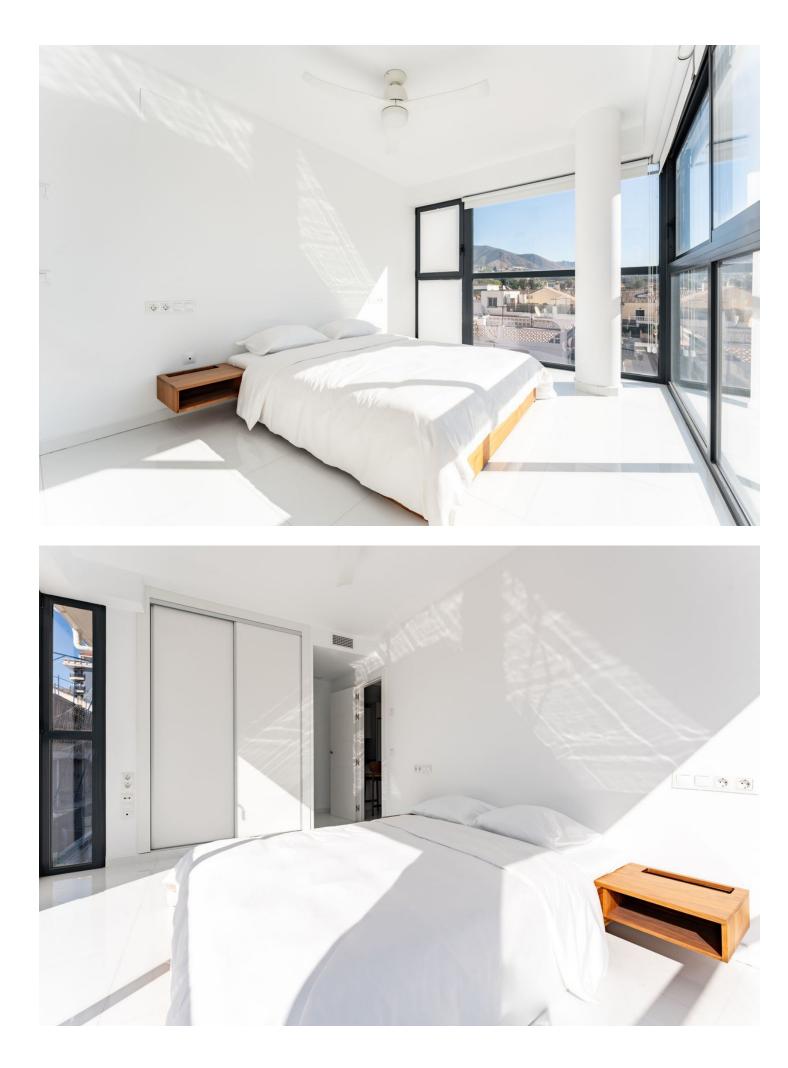

This exquisite apartment, recently renovated, offers an unmatched living experience in the coveted Fuengirola area. Located in a newly constructed building, completed in 2020 and renovated by the owner with luxury features in 2022. With a carefully designed layout, the apartment boasts two luxurious bedrooms and two modern bathrooms. The openplan living area is bathed in natural light through large windows that frame stunning mountain views. A spacious terrace, complete with a practicable water outlet, is perfect for enjoying outdoor meals or relaxing. The interior is a masterpiece of contemporary design, with customized furniture from renowned European brands like Zeitraum and Gubi. The state-ofthe-art kitchen seamlessly integrates into the living space, creating an elegant and functional environment. Residents of this exclusive complex enjoy the convenience of an elevator and proximity to a wide range of services, including renowned restaurants, boutiques, and supermarkets. The beaches of the Costa del Sol are a pleasant stroll away. Luxury features: porcelain flooring, freestanding Victorian-style bathtub, large rain effect shower with sound and music control through Bluetooth, designer furniture, fitted wardrobes, appliances from top brands, electric blinds, alarm, air conditioning, and central heating, private terrace with mountain views... Optional storage room purchase in the same building.

## Features

Covered Terrace

- Fitted Wardrobes
- \star Near Transport
- Private Terrace
- Storage Room
- Double Glazing

Orientation South West

Furniture Fully Furnished Condition Excellent

Fully Fitted

Kitchen