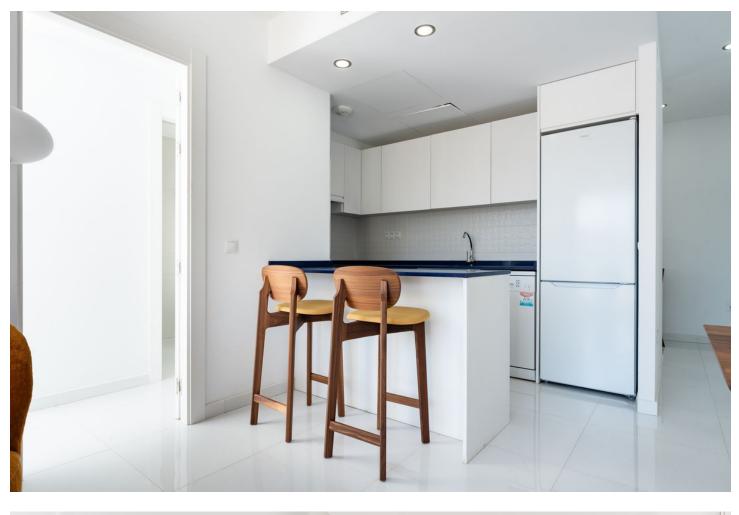

This exquisite apartment, recently renovated, offers an unmatched living experience in the coveted Fuengirola area. Located in a newly constructed building, completed in 2020 and renovated by the owner with luxury features in 2022. With a carefully designed layout, the apartment boasts two luxurious bedrooms and two modern bathrooms. The openplan living area is bathed in natural light through large windows that frame stunning mountain views. A spacious terrace, complete with a practicable water outlet, is perfect for enjoying outdoor meals or relaxing. The interior is a masterpiece of contemporary design, with customized furniture from renowned European brands like Zeitraum and Gubi. The state-ofthe-art kitchen seamlessly integrates into the living space, creating an elegant and functional environment. Residents of this exclusive complex enjoy the convenience of an elevator and proximity to a wide range of services, including renowned restaurants, boutiques, and supermarkets. The beaches of the Costa del Sol are a pleasant stroll away. Luxury features: porcelain flooring, freestanding Victorian-style bathtub, large rain effect shower with sound and music control through Bluetooth, designer furniture, fitted wardrobes, appliances from top brands, electric blinds, alarm, air conditioning, and central heating, private terrace with mountain views... Optional storage room purchase in the same building.

## Features

Covered Terrace

- Fitted Wardrobes
- \star Near Transport
- Private Terrace
- Storage Room
- Double Glazing

Orientation South West

Furniture Fully Furnished Condition Excellent

Fully Fitted

Kitchen