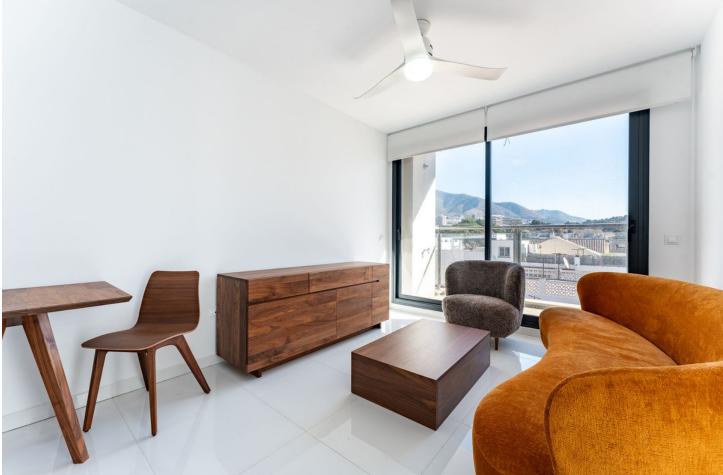

This exquisite apartment, recently renovated, offers an unmatched living experience in the coveted Fuengirola area. Located in a newly constructed building, completed in 2020 and renovated by the owner with luxury features in 2022. With a carefully designed layout, the apartment boasts two luxurious bedrooms and two modern bathrooms. The openplan living area is bathed in natural light through large windows that frame stunning mountain views. A spacious terrace, complete with a practicable water outlet, is perfect for enjoying outdoor meals or relaxing. The interior is a masterpiece of contemporary design, with customized furniture from renowned European brands like Zeitraum and Gubi. The state-ofthe-art kitchen seamlessly integrates into the living space, creating an elegant and functional environment. Residents of this exclusive complex enjoy the convenience of an elevator and proximity to a wide range of services, including renowned restaurants, boutiques, and supermarkets. The beaches of the Costa del Sol are a pleasant stroll away. Luxury features: porcelain flooring, freestanding Victorian-style bathtub, large rain effect shower with sound and music control through Bluetooth, designer furniture, fitted wardrobes, appliances from top brands, electric blinds, alarm, air conditioning, and central heating, private terrace with mountain views... Optional storage room purchase in the same building.

Views ✓ Mountain

> Category Distressed