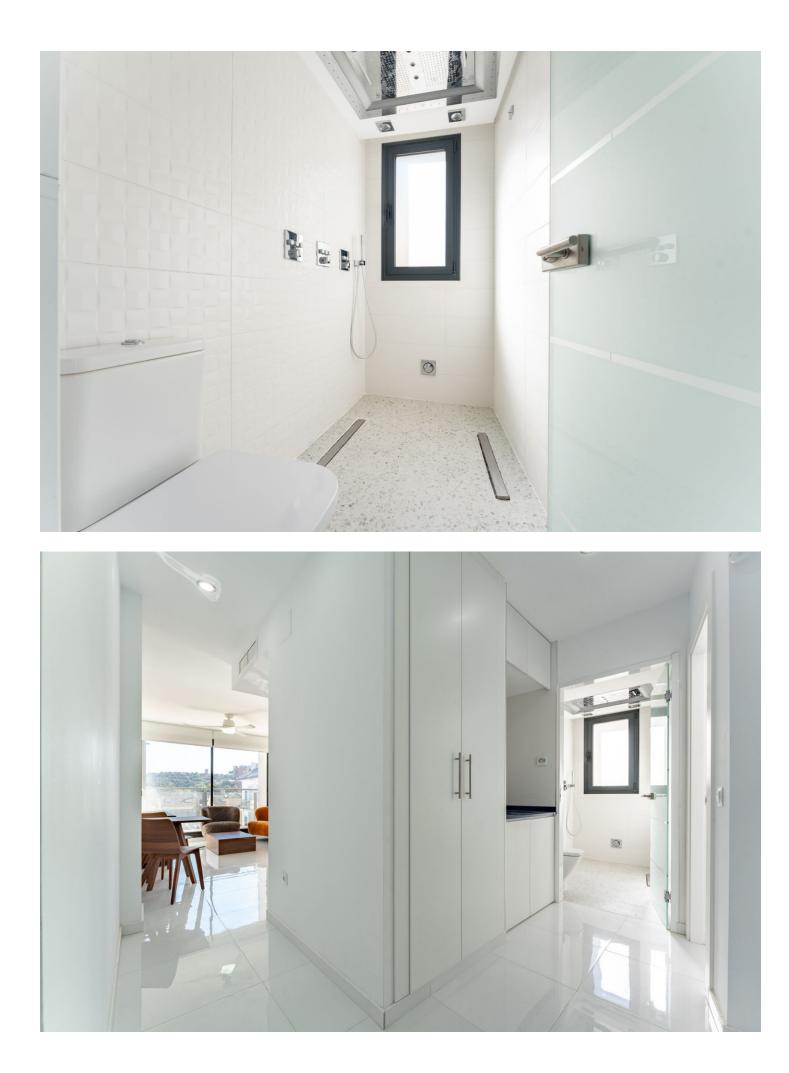

This exquisite apartment, recently renovated, offers an unmatched living experience in the coveted Fuengirola area. Located in a newly constructed building, completed in 2020 and renovated by the owner with luxury features in 2022. With a carefully designed layout, the apartment boasts two luxurious bedrooms and two modern bathrooms. The openplan living area is bathed in natural light through large windows that frame stunning mountain views. A spacious terrace, complete with a practicable water outlet, is perfect for enjoying outdoor meals or relaxing. The interior is a masterpiece of contemporary design, with customized furniture from renowned European brands like Zeitraum and Gubi. The state-ofthe-art kitchen seamlessly integrates into the living space, creating an elegant and functional environment. Residents of this exclusive complex enjoy the convenience of an elevator and proximity to a wide range of services, including renowned restaurants, boutiques, and supermarkets. The beaches of the Costa del Sol are a pleasant stroll away. Luxury features: porcelain flooring, freestanding Victorian-style bathtub, large rain effect shower with sound and music control through Bluetooth, designer furniture, fitted wardrobes, appliances from top brands, electric blinds, alarm, air conditioning, and central heating, private terrace with mountain views... Optional storage room purchase in the same building.