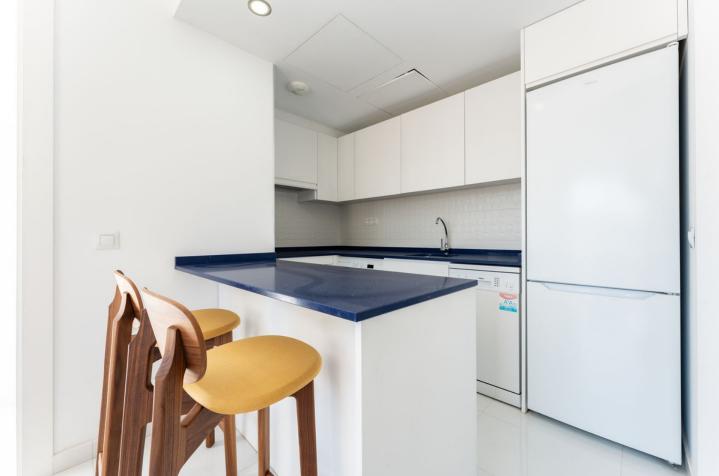

This exquisite apartment, recently renovated, offers an unmatched living experience in the coveted Fuengirola area. Located in a newly constructed building, completed in 2020 and renovated by the owner with luxury features in 2022. With a carefully designed layout, the apartment boasts two luxurious bedrooms and two modern bathrooms. The openplan living area is bathed in natural light through large windows that frame stunning mountain views. A spacious terrace, complete with a practicable water outlet, is perfect for enjoying outdoor meals or relaxing. The interior is a masterpiece of contemporary design, with customized furniture from renowned European brands like Zeitraum and Gubi. The state-ofthe-art kitchen seamlessly integrates into the living space, creating an elegant and functional environment. Residents of this exclusive complex enjoy the convenience of an elevator and proximity to a wide range of services, including renowned restaurants, boutiques, and supermarkets. The beaches of the Costa del Sol are a pleasant stroll away. Luxury features: porcelain flooring, freestanding Victorian-style bathtub, large rain effect shower with sound and music control through Bluetooth, designer furniture, fitted wardrobes, appliances from top brands, electric blinds, alarm, air conditioning, and central heating, private terrace with mountain views... Optional storage room purchase in the same building.

## Features

Covered Terrace

- Fitted Wardrobes
- \star Near Transport
- Private Terrace
- Storage Room
- Double Glazing

Orientation South West

Furniture Fully Furnished Condition Excellent

Fully Fitted

Kitchen