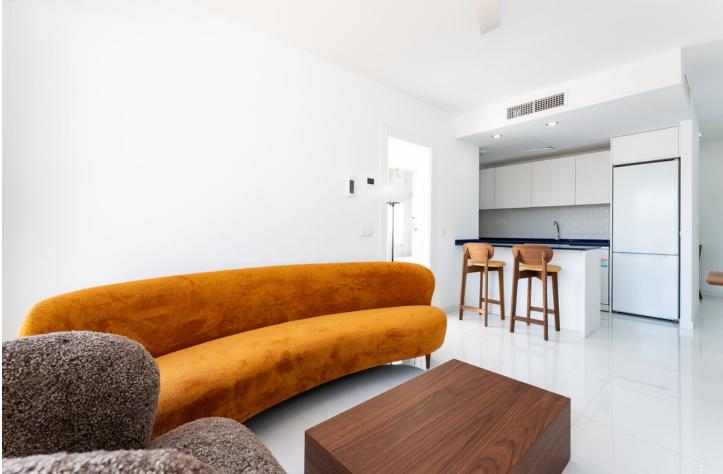

This exquisite apartment, recently renovated, offers an unmatched living experience in the coveted Fuengirola area. Located in a newly constructed building, completed in 2020 and renovated by the owner with luxury features in 2022. With a carefully designed layout, the apartment boasts two luxurious bedrooms and two modern bathrooms. The openplan living area is bathed in natural light through large windows that frame stunning mountain views. A spacious terrace, complete with a practicable water outlet, is perfect for enjoying outdoor meals or relaxing. The interior is a masterpiece of contemporary design, with customized furniture from renowned European brands like Zeitraum and Gubi. The state-ofthe-art kitchen seamlessly integrates into the living space, creating an elegant and functional environment. Residents of this exclusive complex enjoy the convenience of an elevator and proximity to a wide range of services, including renowned restaurants, boutiques, and supermarkets. The beaches of the Costa del Sol are a pleasant stroll away. Luxury features: porcelain flooring, freestanding Victorian-style bathtub, large rain effect shower with sound and music control through Bluetooth, designer furniture, fitted wardrobes, appliances from top brands, electric blinds, alarm, air conditioning, and central heating, private terrace with mountain views... Optional storage room purchase in the same building.