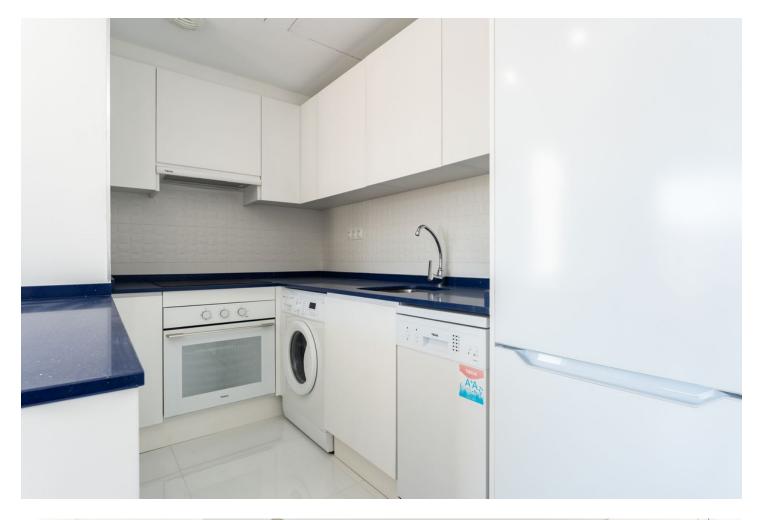

This exquisite apartment, recently renovated, offers an unmatched living experience in the coveted Fuengirola area. Located in a newly constructed building, completed in 2020 and renovated by the owner with luxury features in 2022. With a carefully designed layout, the apartment boasts two luxurious bedrooms and two modern bathrooms. The openplan living area is bathed in natural light through large windows that frame stunning mountain views. A spacious terrace, complete with a practicable water outlet, is perfect for enjoying outdoor meals or relaxing. The interior is a masterpiece of contemporary design, with customized furniture from renowned European brands like Zeitraum and Gubi. The state-ofthe-art kitchen seamlessly integrates into the living space, creating an elegant and functional environment. Residents of this exclusive complex enjoy the convenience of an elevator and proximity to a wide range of services, including renowned restaurants, boutiques, and supermarkets. The beaches of the Costa del Sol are a pleasant stroll away. Luxury features: porcelain flooring, freestanding Victorian-style bathtub, large rain effect shower with sound and music control through Bluetooth, designer furniture, fitted wardrobes, appliances from top brands, electric blinds, alarm, air conditioning, and central heating, private terrace with mountain views... Optional storage room purchase in the same building.

## Features

Covered Terrace

- Fitted Wardrobes
- \star Near Transport
- Private Terrace
- Storage Room
- Double Glazing

Orientation South West

Furniture Fully Furnished Condition Excellent

Fully Fitted

Kitchen