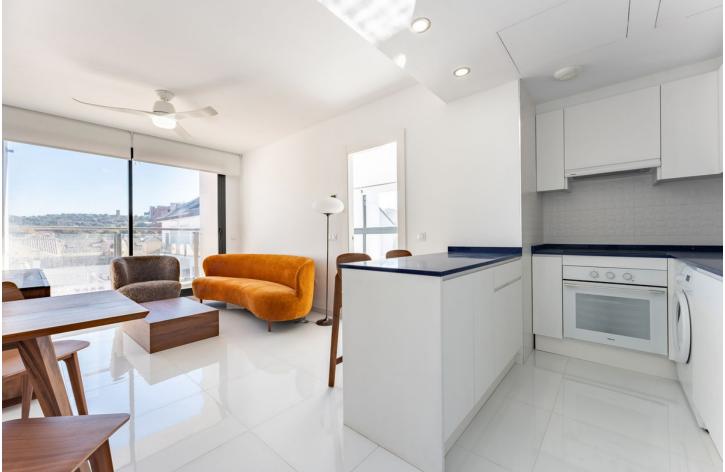

This exquisite apartment, recently renovated, offers an unmatched living experience in the coveted Fuengirola area. Located in a newly constructed building, completed in 2020 and renovated by the owner with luxury features in 2022. With a carefully designed layout, the apartment boasts two luxurious bedrooms and two modern bathrooms. The openplan living area is bathed in natural light through large windows that frame stunning mountain views. A spacious terrace, complete with a practicable water outlet, is perfect for enjoying outdoor meals or relaxing. The interior is a masterpiece of contemporary design, with customized furniture from renowned European brands like Zeitraum and Gubi. The state-ofthe-art kitchen seamlessly integrates into the living space, creating an elegant and functional environment. Residents of this exclusive complex enjoy the convenience of an elevator and proximity to a wide range of services, including renowned restaurants, boutiques, and supermarkets. The beaches of the Costa del Sol are a pleasant stroll away. Luxury features: porcelain flooring, freestanding Victorian-style bathtub, large rain effect shower with sound and music control through Bluetooth, designer furniture, fitted wardrobes, appliances from top brands, electric blinds, alarm, air conditioning, and central heating, private terrace with mountain views... Optional storage room purchase in the same building.

Views ✓ Mountain

> Category Distressed