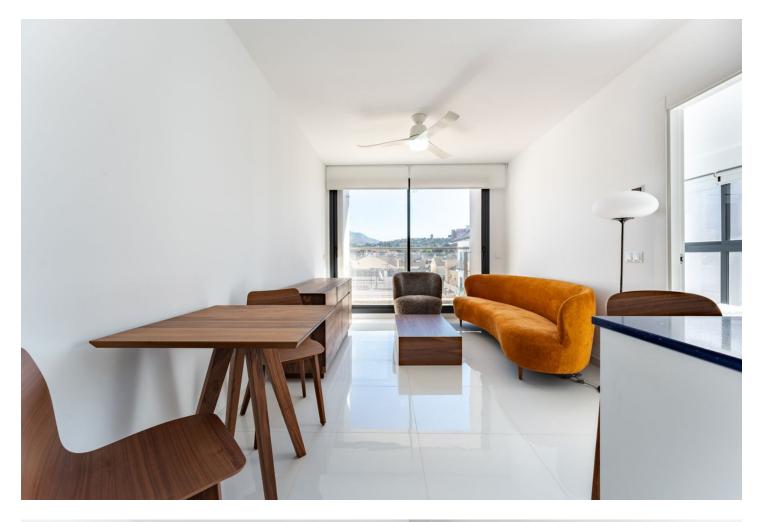

This exquisite apartment, recently renovated, offers an unmatched living experience in the coveted Fuengirola area. Located in a newly constructed building, completed in 2020 and renovated by the owner with luxury features in 2022. With a carefully designed layout, the apartment boasts two luxurious bedrooms and two modern bathrooms. The openplan living area is bathed in natural light through large windows that frame stunning mountain views. A spacious terrace, complete with a practicable water outlet, is perfect for enjoying outdoor meals or relaxing. The interior is a masterpiece of contemporary design, with customized furniture from renowned European brands like Zeitraum and Gubi. The state-ofthe-art kitchen seamlessly integrates into the living space, creating an elegant and functional environment. Residents of this exclusive complex enjoy the convenience of an elevator and proximity to a wide range of services, including renowned restaurants, boutiques, and supermarkets. The beaches of the Costa del Sol are a pleasant stroll away. Luxury features: porcelain flooring, freestanding Victorian-style bathtub, large rain effect shower with sound and music control through Bluetooth, designer furniture, fitted wardrobes, appliances from top brands, electric blinds, alarm, air conditioning, and central heating, private terrace with mountain views... Optional storage room purchase in the same building.