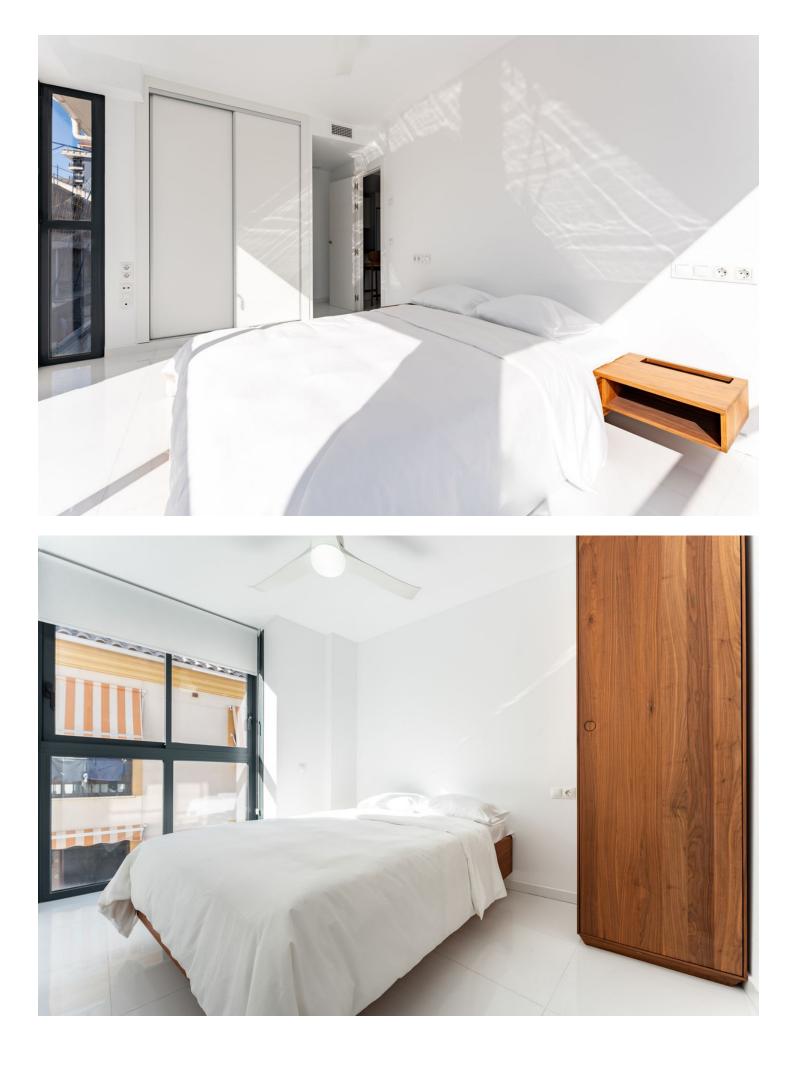

This exquisite apartment, recently renovated, offers an unmatched living experience in the coveted Fuengirola area. Located in a newly constructed building, completed in 2020 and renovated by the owner with luxury features in 2022. With a carefully designed layout, the apartment boasts two luxurious bedrooms and two modern bathrooms. The openplan living area is bathed in natural light through large windows that frame stunning mountain views. A spacious terrace, complete with a practicable water outlet, is perfect for enjoying outdoor meals or relaxing. The interior is a masterpiece of contemporary design, with customized furniture from renowned European brands like Zeitraum and Gubi. The state-ofthe-art kitchen seamlessly integrates into the living space, creating an elegant and functional environment. Residents of this exclusive complex enjoy the convenience of an elevator and proximity to a wide range of services, including renowned restaurants, boutiques, and supermarkets. The beaches of the Costa del Sol are a pleasant stroll away. Luxury features: porcelain flooring, freestanding Victorian-style bathtub, large rain effect shower with sound and music control through Bluetooth, designer furniture, fitted wardrobes, appliances from top brands, electric blinds, alarm, air conditioning, and central heating, private terrace with mountain views... Optional storage room purchase in the same building.

## Features

Covered Terrace

- Fitted Wardrobes
- \star Near Transport
- Private Terrace
- Storage Room
- Double Glazing

Orientation South West

Furniture Fully Furnished Condition Excellent

Fully Fitted

Kitchen