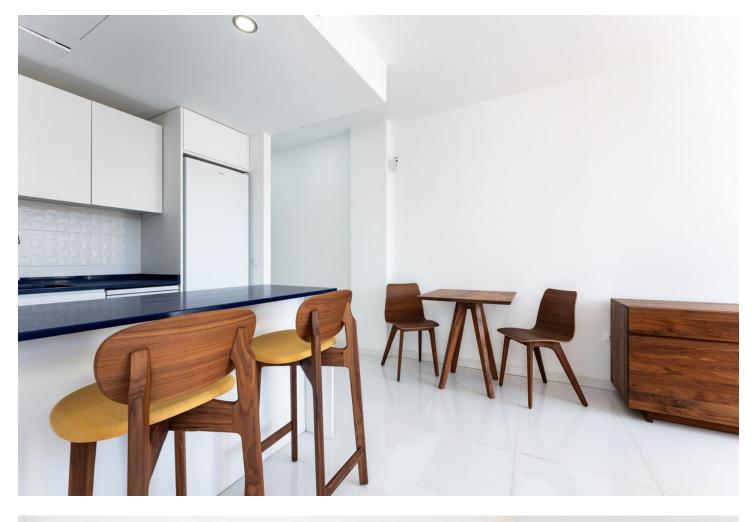

This exquisite apartment, recently renovated, offers an unmatched living experience in the coveted Fuengirola area. Located in a newly constructed building, completed in 2020 and renovated by the owner with luxury features in 2022. With a carefully designed layout, the apartment boasts two luxurious bedrooms and two modern bathrooms. The openplan living area is bathed in natural light through large windows that frame stunning mountain views. A spacious terrace, complete with a practicable water outlet, is perfect for enjoying outdoor meals or relaxing. The interior is a masterpiece of contemporary design, with customized furniture from renowned European brands like Zeitraum and Gubi. The state-ofthe-art kitchen seamlessly integrates into the living space, creating an elegant and functional environment. Residents of this exclusive complex enjoy the convenience of an elevator and proximity to a wide range of services, including renowned restaurants, boutiques, and supermarkets. The beaches of the Costa del Sol are a pleasant stroll away. Luxury features: porcelain flooring, freestanding Victorian-style bathtub, large rain effect shower with sound and music control through Bluetooth, designer furniture, fitted wardrobes, appliances from top brands, electric blinds, alarm, air conditioning, and central heating, private terrace with mountain views... Optional storage room purchase in the same building.

## Features

Covered Terrace

- Fitted Wardrobes
- \star Near Transport
- Private Terrace
- Storage Room
- Double Glazing

Orientation South West

Furniture Fully Furnished Condition Excellent

Fully Fitted

Kitchen