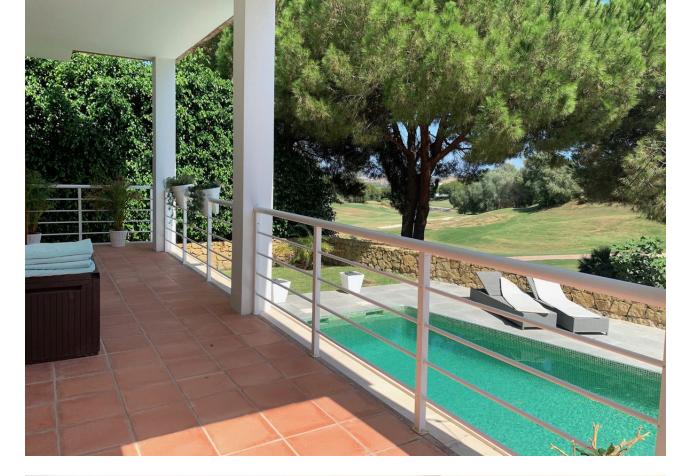

Discover the jewel of La Cala Golf: a modern detached villa that redefines luxury and comfort. With 381 m<sup>2</sup> built, this property offers a generous and elegant space, ideal for those looking for a sophisticated lifestyle. Located just 5 minutes by car from the vibrant center of La Cala de Mijas, this house is perfect for golf lovers and tranquility. Enjoy stunning views of the golf course from the terrace, while relaxing by the private pool or in the jacuzzi. The villa has four bedrooms, three of them on the upper floor with en suite bathrooms and access to a private terrace. The bedroom on the ground floor is versatile and can be converted into an office. The modern and independent kitchen is perfect for the most demanding chefs, equipped with a breakfast table to start the day with energy. The spacious living room and dining room with fireplace offer a cozy atmosphere for family gatherings. The exterior is not far behind, with a space around the pool that includes hammocks, a dining table and a barbecue, ideal for enjoying the Mediterranean climate. In addition, the property has a garage with space for a car and an additional area to park another vehicle in front of the house. Built in 2007, this second-hand villa is in excellent condition and has hot/cold pump heating. Facing south, it guarantees luminosity throughout the day. Come and meet your future home!"