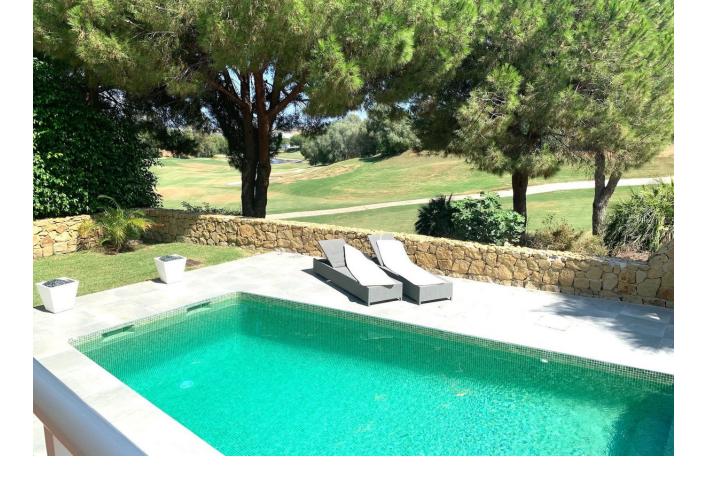

Discover the jewel of La Cala Golf: a modern detached villa that redefines luxury and comfort. With 381 m<sup>2</sup> built, this property offers a generous and elegant space, ideal for those looking for a sophisticated lifestyle. Located just 5 minutes by car from the vibrant center of La Cala de Mijas, this house is perfect for golf lovers and tranquility. Enjoy stunning views of the golf course from the terrace, while relaxing by the private pool or in the jacuzzi. The villa has four bedrooms, three of them on the upper floor with en suite bathrooms and access to a private terrace. The bedroom on the ground floor is versatile and can be converted into an office. The modern and independent kitchen is perfect for the most demanding chefs, equipped with a breakfast table to start the day with energy. The spacious living room and dining room with fireplace offer a cozy atmosphere for family gatherings. The exterior is not far behind, with a space around the pool that includes hammocks, a dining table and a barbecue, ideal for enjoying the Mediterranean climate. In addition, the property has a garage with space for a car and an additional area to park another vehicle in front of the house. Built in 2007, this second-hand villa is in excellent condition and has hot/cold pump heating. Facing south, it guarantees luminosity throughout the day. Come and meet your future home!"