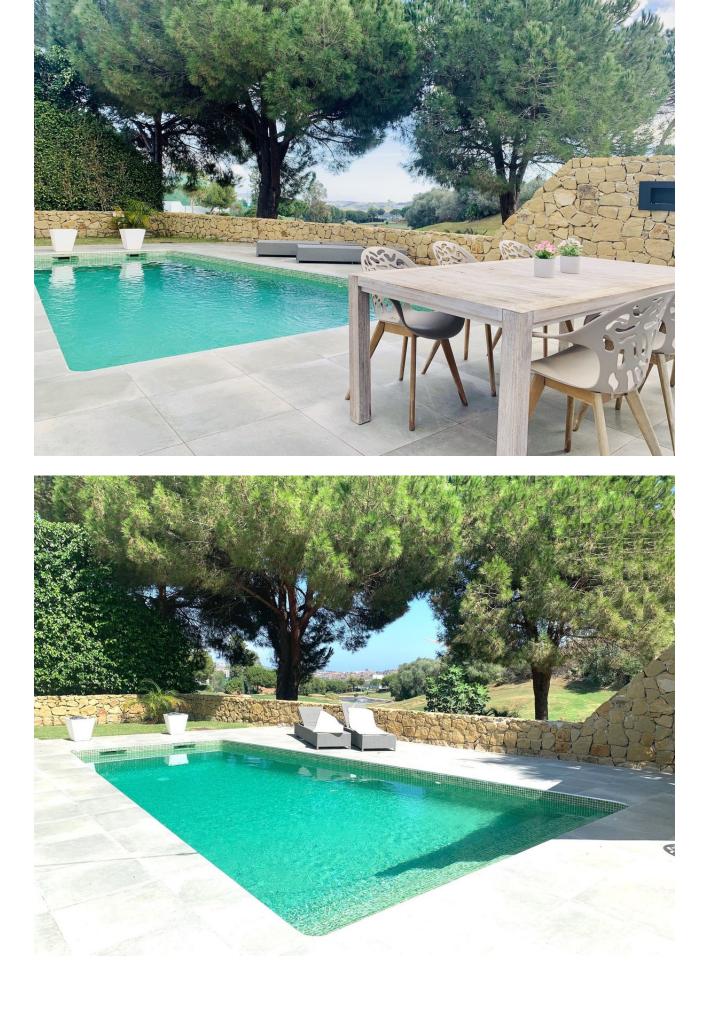

Discover the jewel of La Cala Golf: a modern detached villa that redefines luxury and comfort. With 381 m<sup>2</sup> built, this property offers a generous and elegant space, ideal for those looking for a sophisticated lifestyle. Located just 5 minutes by car from the vibrant center of La Cala de Mijas, this house is perfect for golf lovers and tranquility. Enjoy stunning views of the golf course from the terrace, while relaxing by the private pool or in the jacuzzi. The villa has four bedrooms, three of them on the upper floor with en suite bathrooms and access to a private terrace. The bedroom on the ground floor is versatile and can be converted into an office. The modern and independent kitchen is perfect for the most demanding chefs, equipped with a breakfast table to start the day with energy. The spacious living room and dining room with fireplace offer a cozy atmosphere for family gatherings. The exterior is not far behind, with a space around the pool that includes hammocks, a dining table and a barbecue, ideal for enjoying the Mediterranean climate. In addition, the property has a garage with space for a car and an additional area to park another vehicle in front of the house. Built in 2007, this second-hand villa is in excellent condition and has hot/cold pump heating. Facing south, it guarantees luminosity throughout the day. Come and meet your future home!"