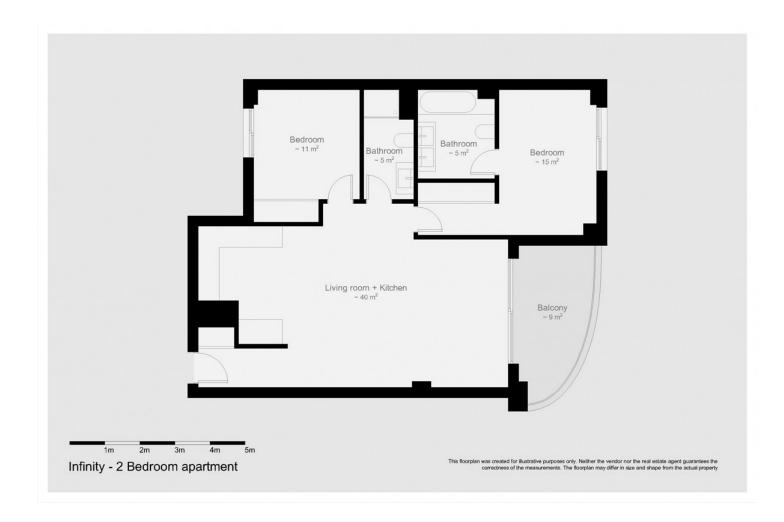

## Sales - Apartment - Estepona 515.000€

www.mibgroup.es +34 662 58 96 58 info@mibgroup.es

Ref.-ID: MIBGR4858189 Estepona Apartment

Community: 1,080 EUR / year IBI: 750 EUR / year

2

2

76 m<sup>2</sup>

This wonderful 2 bedroom apartment is located right in the heart of the beautiful city of Estepona, and just 370 meters walking distance to the beach. Built with high quality materials, it offers 2 bedrooms, an open plan fully furnished kitchen, spacious living - dining area which opens to a private terrace where you can enjoy your daily cup of coffee, dine, and spend time with family and friends. The private residential complex has lush and well - maintained gardens, children's playground area, gym, and social area with gourmet zone. Adding to your comfort is a rooftop terrace with solarium and Infinity pool, where you can soak in more than 320 days of sunshine a year that the Costa del Sol has to offer, while taking in spectacular panoramic views of the Mediterranean Sea. What more could you ask for? Contact us for a visit in person or virtual tour, we would love to help you make your dream come true!