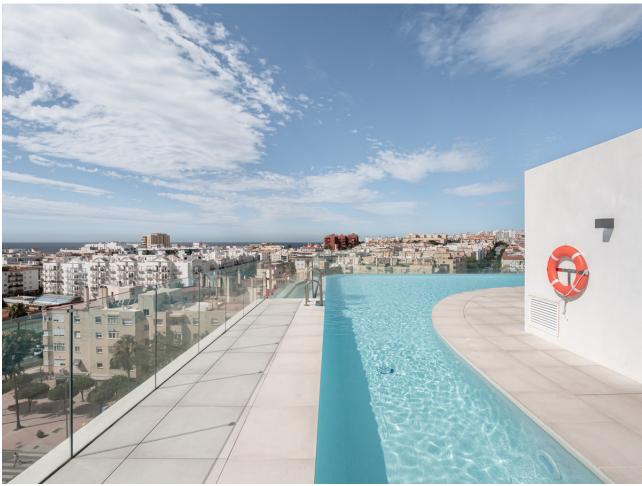

## Sales - Apartment - Estepona 515.000€

www.mibgroup.es +34 662 58 96 58 info@mibgroup.es

Ref.-ID: MIBGR4858189 Estepona Apartment

Community: 1,080 EUR / year IBI: 750 EUR / year

2

2

76 m<sup>2</sup>

This wonderful 2 bedroom apartment is located right in the heart of the beautiful city of Estepona, and just 370 meters walking distance to the beach. Built with high quality materials, it offers 2 bedrooms, an open plan fully furnished kitchen, spacious living - dining area which opens to a private terrace where you can enjoy your daily cup of coffee, dine, and spend time with family and friends. The private residential complex has lush and well - maintained gardens, children's playground area, gym, and social area with gourmet zone. Adding to your comfort is a rooftop terrace with solarium and Infinity pool, where you can soak in more than 320 days of sunshine a year that the Costa del Sol has to offer, while taking in spectacular panoramic views of the Mediterranean Sea. What more could you ask for? Contact us for a visit in person or virtual tour, we would love to help you make your dream come true!