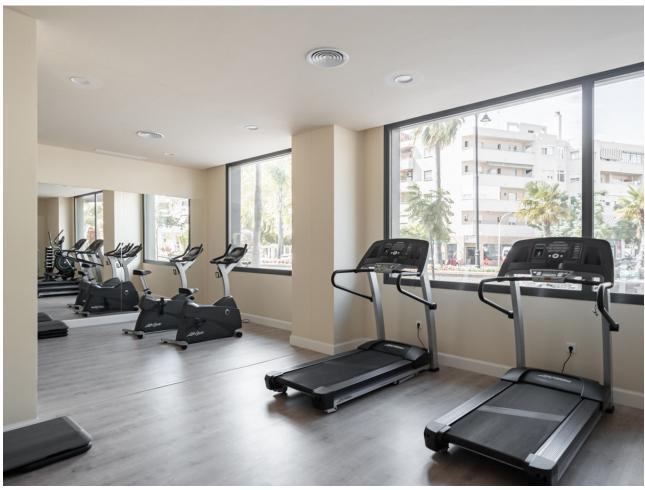

## Sales - Apartment - Estepona 515.000€

www.mibgroup.es +34 662 58 96 58 info@mibgroup.es

Ref.-ID: MIBGR4858189 Estepona Apartment

Community: 1,080 EUR / year IBI: 750 EUR / year

2

2

76 m<sup>2</sup>

This wonderful 2 bedroom apartment is located right in the heart of the beautiful city of Estepona, and just 370 meters walking distance to the beach. Built with high quality materials, it offers 2 bedrooms, an open plan fully furnished kitchen, spacious living - dining area which opens to a private terrace where you can enjoy your daily cup of coffee, dine, and spend time with family and friends. The private residential complex has lush and well - maintained gardens, children's playground area, gym, and social area with gourmet zone. Adding to your comfort is a rooftop terrace with solarium and Infinity pool, where you can soak in more than 320 days of sunshine a year that the Costa del Sol has to offer, while taking in spectacular panoramic views of the Mediterranean Sea. What more could you ask for? Contact us for a visit in person or virtual tour, we would love to help you make your dream come true!

| Setting Close To Port Close To Shops Close To Sea Close To Town Close To Schools | Orientation East                                                  | Condition<br>Excellent                | Pool Communal             |
|----------------------------------------------------------------------------------|-------------------------------------------------------------------|---------------------------------------|---------------------------|
| Views Mountain Urban                                                             | Features Covered Terrace Near Transport Solarium Gym Storage Room | Kitchen Fully Fitted Partially Fitted | <b>Garden</b><br>Communal |
| Security  Electric Blinds                                                        | Parking<br>Communal                                               | Category Luxury                       |                           |