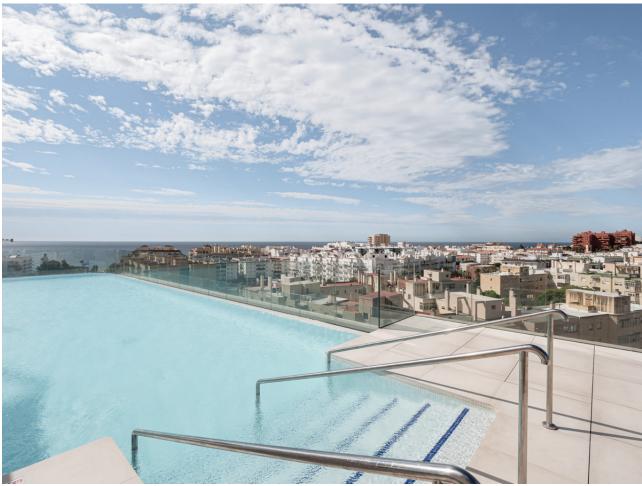

## Sales - Apartment - Estepona 515.000€

www.mibgroup.es +34 662 58 96 58 info@mibgroup.es

Ref.-ID: MIBGR4858189 Estepona Apartment

Community: 1,080 EUR / year IBI: 750 EUR / year

2

2

76 m<sup>2</sup>

This wonderful 2 bedroom apartment is located right in the heart of the beautiful city of Estepona, and just 370 meters walking distance to the beach. Built with high quality materials, it offers 2 bedrooms, an open plan fully furnished kitchen, spacious living - dining area which opens to a private terrace where you can enjoy your daily cup of coffee, dine, and spend time with family and friends. The private residential complex has lush and well - maintained gardens, children's playground area, gym, and social area with gourmet zone. Adding to your comfort is a rooftop terrace with solarium and Infinity pool, where you can soak in more than 320 days of sunshine a year that the Costa del Sol has to offer, while taking in spectacular panoramic views of the Mediterranean Sea. What more could you ask for? Contact us for a visit in person or virtual tour, we would love to help you make your dream come true!