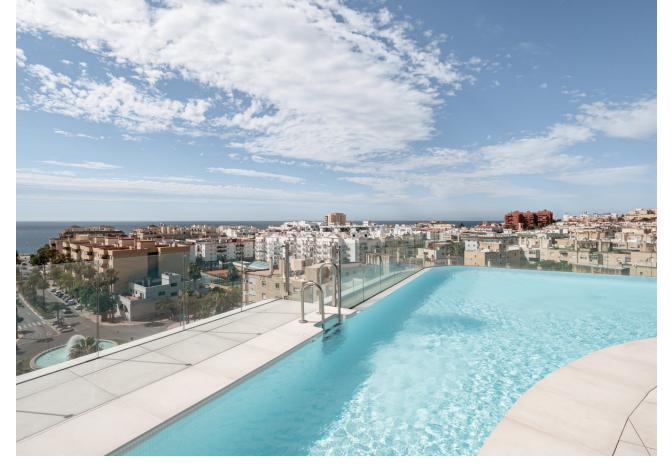

## Sales - Apartment - Estepona 515.000€

www.mibgroup.es +34 662 58 96 58 info@mibgroup.es

Ref.-ID: MIBGR4858189 Estepona Apartment

Community: 1,080 EUR / year IBI: 750 EUR / year

2

2

76 m<sup>2</sup>

This wonderful 2 bedroom apartment is located right in the heart of the beautiful city of Estepona, and just 370 meters walking distance to the beach. Built with high quality materials, it offers 2 bedrooms, an open plan fully furnished kitchen, spacious living - dining area which opens to a private terrace where you can enjoy your daily cup of coffee, dine, and spend time with family and friends. The private residential complex has lush and well - maintained gardens, children's playground area, gym, and social area with gourmet zone. Adding to your comfort is a rooftop terrace with solarium and Infinity pool, where you can soak in more than 320 days of sunshine a year that the Costa del Sol has to offer, while taking in spectacular panoramic views of the Mediterranean Sea. What more could you ask for? Contact us for a visit in person or virtual tour, we would love to help you make your dream come true!