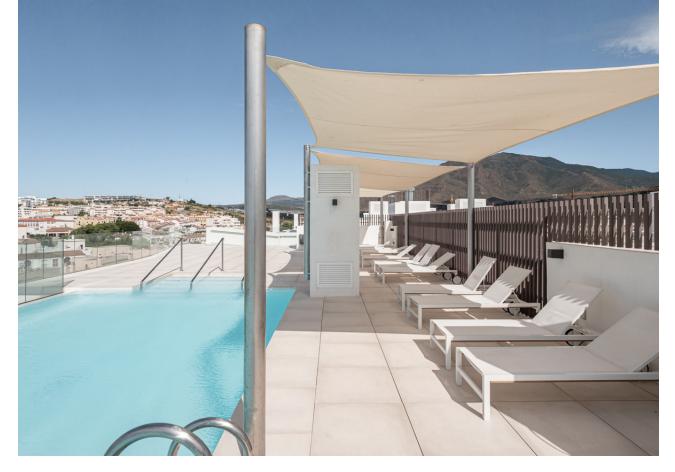

## Sales - Apartment - Estepona 515.000€

www.mibgroup.es +34 662 58 96 58 info@mibgroup.es

Ref.-ID: MIBGR4858189 Estepona Apartment

Community: 1,080 EUR / year IBI: 750 EUR / year

2

2

76 m<sup>2</sup>

This wonderful 2 bedroom apartment is located right in the heart of the beautiful city of Estepona, and just 370 meters walking distance to the beach. Built with high quality materials, it offers 2 bedrooms, an open plan fully furnished kitchen, spacious living - dining area which opens to a private terrace where you can enjoy your daily cup of coffee, dine, and spend time with family and friends. The private residential complex has lush and well - maintained gardens, children's playground area, gym, and social area with gourmet zone. Adding to your comfort is a rooftop terrace with solarium and Infinity pool, where you can soak in more than 320 days of sunshine a year that the Costa del Sol has to offer, while taking in spectacular panoramic views of the Mediterranean Sea. What more could you ask for? Contact us for a visit in person or virtual tour, we would love to help you make your dream come true!