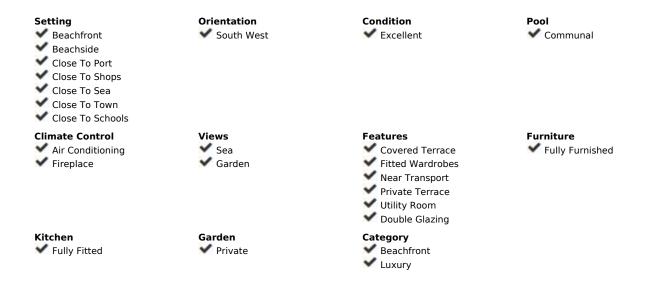

## Sales - House - The Golden Mile 5.460.000€

www.mibgroup.es +34 662 58 96 58 info@mibgroup.es

Ref.-ID: MIBGR4858324 The Golden Mile House

Community: 10,200 EUR / year

4

3.5

222 m2

This beautifully renovated, three-level beachfront home sits right on Marbella's famed Golden Mile, offering a unique blend of modern luxury and coastal charm. With four spacious bedrooms and three beautifully designed bathrooms, this property combines comfort and style to create the perfect setting for relaxed Mediterranean living. The main living area is open and airy, connecting seamlessly to a chic, fully-equipped kitchen. Every detail has been carefully considered—from the premium finishes to the high-end appliances, providing a sophisticated yet inviting space where you can entertain or simply enjoy quiet mornings by the sea. The intelligent home system ensures everything is at your fingertips, from lighting to temperature control, with underfloor heating by Agia and airzone climate control keeping the atmosphere ideal, no matter the season. Step outside onto the expansive terraces, where panoramic views of the Mediterranean stretch before you. Here, you can unwind with a coffee or share meals with family and friends, always surrounded by the beauty of the coastline. This home is part of an exclusive, gated community that offers direct access to the beach, beautifully landscaped gardens, and a shimmering communal pool just steps away. Located on the Golden Mile, you'll have access to the best of Marbella's lifestyle, with the vibrant marina of Puerto Banus just a short stroll away. Luxury boutiques, fine dining, and stylish beach clubs await, allowing you to immerse yourself in the finest coastal living Spain has to offer. For those seeking a refined and serene residence by the sea, this property is more than just a home—it's a unique opportunity to embrace the unparalleled beauty and sophistication of Marbella's Golden Mile.