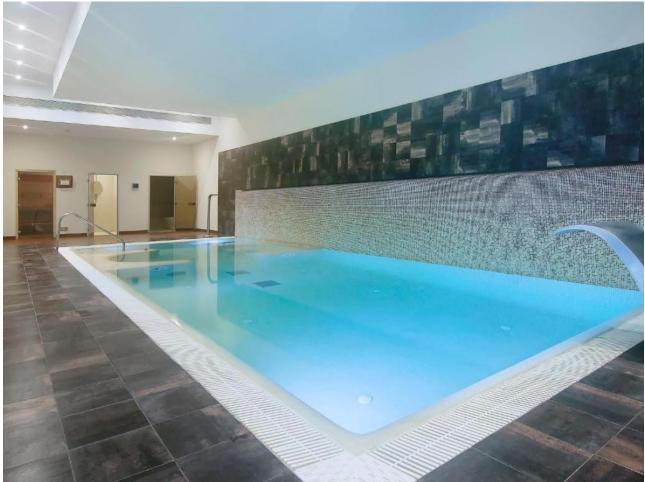

2

2

100 m<sup>2</sup>

Magnificent first floor apartment in the gated luxury development with 24H security Benatalaya, Estepona. Southwest orientation with magnificent panoramic views to the sea, Gibraltar, the mountains and the golf course. Close to several golf courses, Atalaya, El Paraiso and Guadalmina, international schools and supermarkets. A few minutes drive to San Pedro and Estepona. Accommodation: Hall. Large living/dining room with direct access to the magnificent covered terrace. Fully equipped kitchen with top quality appliances and marble countertops. 2 double bedrooms. 2 bathrooms. The master bedroom has access to the terrace. Sea views also from the second bedroom. 1 parking space and 1 storage room included. The development has extensive tropical gardens, spa with indoor pool and sauna, gym and 4 outdoor pools.

| Setting Close To Town Close To Schools | Orientation South West     | <b>Condition</b> Excellent                                                       | Pool Private Indoor Heated |
|----------------------------------------|----------------------------|----------------------------------------------------------------------------------|----------------------------|
| Climate Control  Air Conditioning      | <b>Views</b> Sea Panoramic | Features Covered Terrace Lift Fitted Wardrobes Private Terrace Gym Sauna Jacuzzi | Furniture Not Furnished    |
| Kitchen Fully Fitted                   | <b>Garden</b><br>Private   | Parking Private                                                                  |                            |