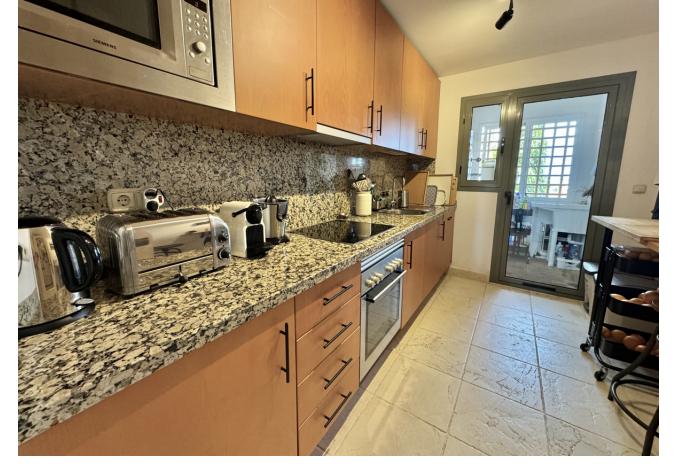

2

2

100 m<sup>2</sup>

Magnificent first floor apartment in the gated luxury development with 24H security Benatalaya, Estepona. Southwest orientation with magnificent panoramic views to the sea, Gibraltar, the mountains and the golf course. Close to several golf courses, Atalaya, El Paraiso and Guadalmina, international schools and supermarkets. A few minutes drive to San Pedro and Estepona. Accommodation: Hall. Large living/dining room with direct access to the magnificent covered terrace. Fully equipped kitchen with top quality appliances and marble countertops. 2 double bedrooms. 2 bathrooms. The master bedroom has access to the terrace. Sea views also from the second bedroom. 1 parking space and 1 storage room included. The development has extensive tropical gardens, spa with indoor pool and sauna, gym and 4 outdoor pools.