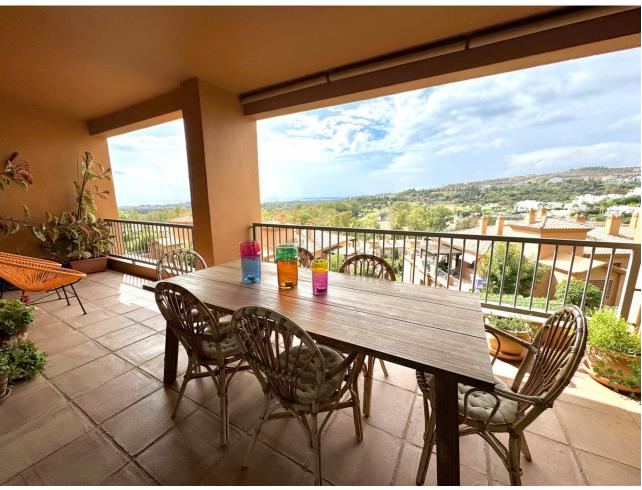

2

2

100 m<sup>2</sup>

Magnificent first floor apartment in the gated luxury development with 24H security Benatalaya, Estepona. Southwest orientation with magnificent panoramic views to the sea, Gibraltar, the mountains and the golf course. Close to several golf courses, Atalaya, El Paraiso and Guadalmina, international schools and supermarkets. A few minutes drive to San Pedro and Estepona. Accommodation: Hall. Large living/dining room with direct access to the magnificent covered terrace. Fully equipped kitchen with top quality appliances and marble countertops. 2 double bedrooms. 2 bathrooms. The master bedroom has access to the terrace. Sea views also from the second bedroom. 1 parking space and 1 storage room included. The development has extensive tropical gardens, spa with indoor pool and sauna, gym and 4 outdoor pools.

| Setting Close To Town Close To Schools | Orientation South West     | <b>Condition</b> Excellent                                                       | Pool Private Indoor Heated |
|----------------------------------------|----------------------------|----------------------------------------------------------------------------------|----------------------------|
| Climate Control  Air Conditioning      | <b>Views</b> Sea Panoramic | Features Covered Terrace Lift Fitted Wardrobes Private Terrace Gym Sauna Jacuzzi | Furniture Not Furnished    |
| Kitchen Fully Fitted                   | <b>Garden</b><br>Private   | Parking Private                                                                  |                            |