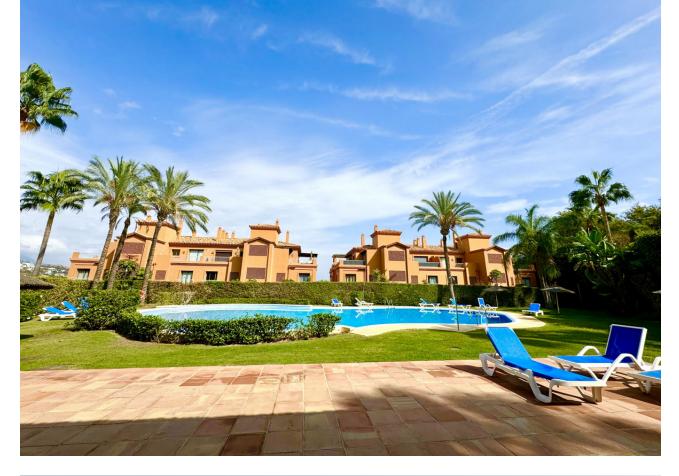

2

2

100 m<sup>2</sup>

Magnificent first floor apartment in the gated luxury development with 24H security Benatalaya, Estepona. Southwest orientation with magnificent panoramic views to the sea, Gibraltar, the mountains and the golf course. Close to several golf courses, Atalaya, El Paraiso and Guadalmina, international schools and supermarkets. A few minutes drive to San Pedro and Estepona. Accommodation: Hall. Large living/dining room with direct access to the magnificent covered terrace. Fully equipped kitchen with top quality appliances and marble countertops. 2 double bedrooms. 2 bathrooms. The master bedroom has access to the terrace. Sea views also from the second bedroom. 1 parking space and 1 storage room included. The development has extensive tropical gardens, spa with indoor pool and sauna, gym and 4 outdoor pools.