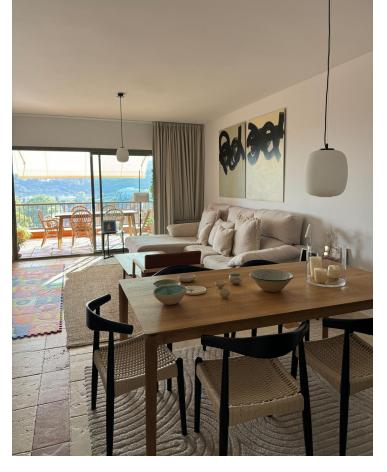

2

2

100 m<sup>2</sup>

Magnificent first floor apartment in the gated luxury development with 24H security Benatalaya, Estepona. Southwest orientation with magnificent panoramic views to the sea, Gibraltar, the mountains and the golf course. Close to several golf courses, Atalaya, El Paraiso and Guadalmina, international schools and supermarkets. A few minutes drive to San Pedro and Estepona. Accommodation: Hall. Large living/dining room with direct access to the magnificent covered terrace. Fully equipped kitchen with top quality appliances and marble countertops. 2 double bedrooms. 2 bathrooms. The master bedroom has access to the terrace. Sea views also from the second bedroom. 1 parking space and 1 storage room included. The development has extensive tropical gardens, spa with indoor pool and sauna, gym and 4 outdoor pools.