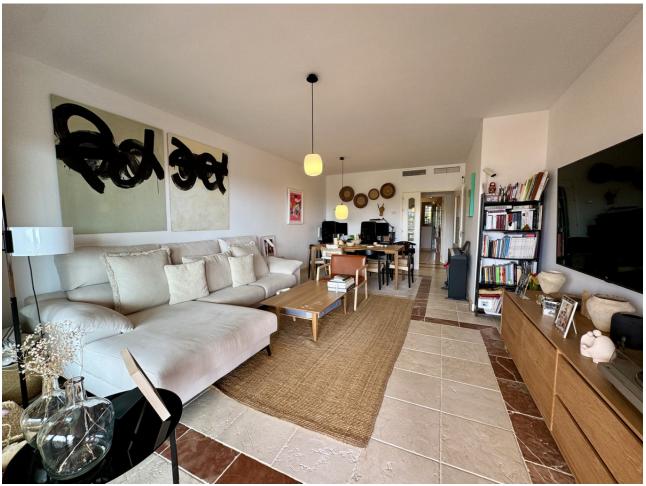

2

2

100 m<sup>2</sup>

Magnificent first floor apartment in the gated luxury development with 24H security Benatalaya, Estepona. Southwest orientation with magnificent panoramic views to the sea, Gibraltar, the mountains and the golf course. Close to several golf courses, Atalaya, El Paraiso and Guadalmina, international schools and supermarkets. A few minutes drive to San Pedro and Estepona. Accommodation: Hall. Large living/dining room with direct access to the magnificent covered terrace. Fully equipped kitchen with top quality appliances and marble countertops. 2 double bedrooms. 2 bathrooms. The master bedroom has access to the terrace. Sea views also from the second bedroom. 1 parking space and 1 storage room included. The development has extensive tropical gardens, spa with indoor pool and sauna, gym and 4 outdoor pools.