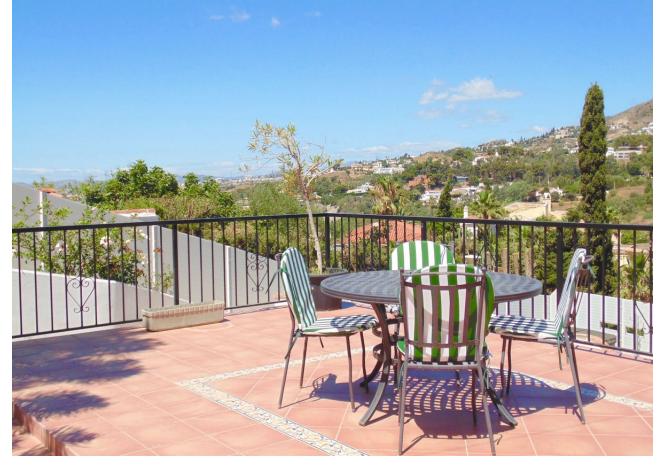

Beautiful villa in the Torremuelle area of Benalmadena, just a 5 minute walk to the train station and a 15 minute walk to the beach and amenities. On the ground floor you have 4 double bedrooms and 2 large bathrooms, one being en suite. On the upper level there is a spacious lounge with fantastic views of mountain and sea, as well as a large dining room and a fully equipped kitchen and guest toilet. A staircase leads up to the roof terrace, from which the views are nothing short of spectacular. Outside we find beautiful terraced areas, some covered and some open, with a BBQ/kitchen area as well as a couple of storerooms. Private swimming pool and sunbathing area, and a hot-tub and shower. There is off road parking for at least 6 cars, as well as a small garage. The community boasts 7 padel courts, 2 tennis courts, a snack bar and swimming pool. The property is ready to rent, or would make an ideal family home. (Rental licence in place)