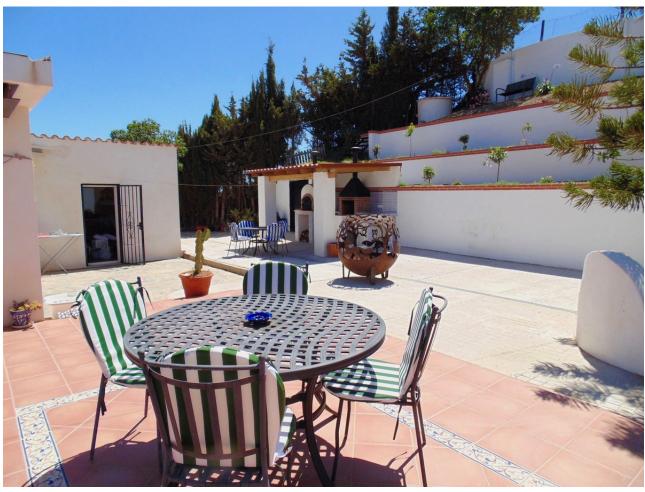

Beautiful villa in the Torremuelle area of Benalmadena, just a 5 minute walk to the train station and a 15 minute walk to the beach and amenities. On the ground floor you have 4 double bedrooms and 2 large bathrooms, one being en suite. On the upper level there is a spacious lounge with fantastic views of mountain and sea, as well as a large dining room and a fully equipped kitchen and guest toilet. A staircase leads up to the roof terrace, from which the views are nothing short of spectacular. Outside we find beautiful terraced areas, some covered and some open, with a BBQ/kitchen area as well as a couple of storerooms. Private swimming pool and sunbathing area, and a hot-tub and shower. There is off road parking for at least 6 cars, as well as a small garage. The community boasts 7 padel courts, 2 tennis courts, a snack bar and swimming pool. The property is ready to rent, or would make an ideal family home. (Rental licence in place)