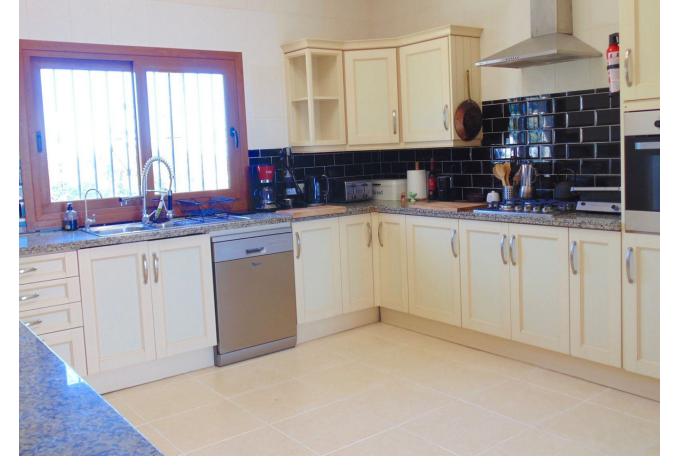

Beautiful villa in the Torremuelle area of Benalmadena, just a 5 minute walk to the train station and a 15 minute walk to the beach and amenities. On the ground floor you have 4 double bedrooms and 2 large bathrooms, one being en suite. On the upper level there is a spacious lounge with fantastic views of mountain and sea, as well as a large dining room and a fully equipped kitchen and guest toilet. A staircase leads up to the roof terrace, from which the views are nothing short of spectacular. Outside we find beautiful terraced areas, some covered and some open, with a BBQ/kitchen area as well as a couple of storerooms. Private swimming pool and sunbathing area, and a hot-tub and shower. There is off road parking for at least 6 cars, as well as a small garage. The community boasts 7 padel courts, 2 tennis courts, a snack bar and swimming pool. The property is ready to rent, or would make an ideal family home. (Rental licence in place)