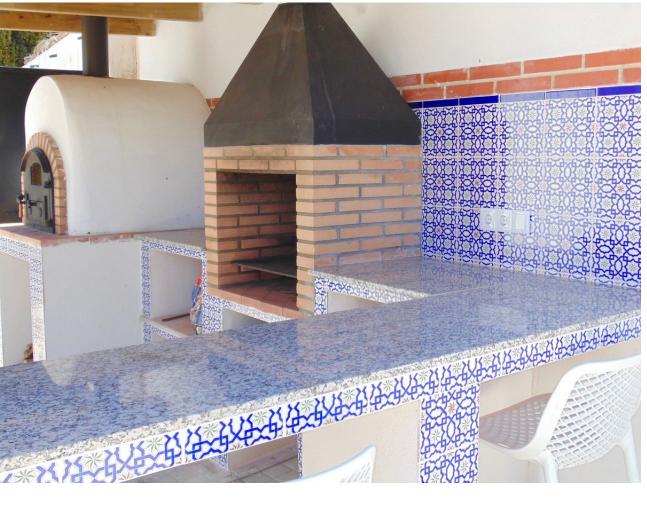

Beautiful villa in the Torremuelle area of Benalmadena, just a 5 minute walk to the train station and a 15 minute walk to the beach and amenities. On the ground floor you have 4 double bedrooms and 2 large bathrooms, one being en suite. On the upper level there is a spacious lounge with fantastic views of mountain and sea, as well as a large dining room and a fully equipped kitchen and guest toilet. A staircase leads up to the roof terrace, from which the views are nothing short of spectacular. Outside we find beautiful terraced areas, some covered and some open, with a BBQ/kitchen area as well as a couple of storerooms. Private swimming pool and sunbathing area, and a hot-tub and shower. There is off road parking for at least 6 cars, as well as a small garage. The community boasts 7 padel courts, 2 tennis courts, a snack bar and swimming pool. The property is ready to rent, or would make an ideal family home. (Rental licence in place)