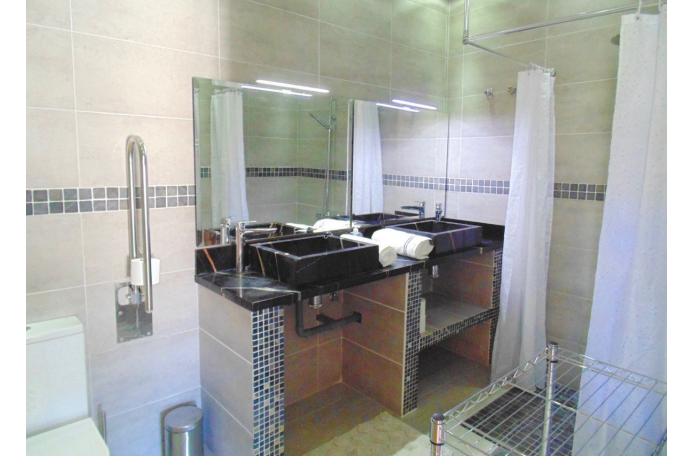

Beautiful villa in the Torremuelle area of Benalmadena, just a 5 minute walk to the train station and a 15 minute walk to the beach and amenities. On the ground floor you have 4 double bedrooms and 2 large bathrooms, one being en suite. On the upper level there is a spacious lounge with fantastic views of mountain and sea, as well as a large dining room and a fully equipped kitchen and guest toilet. A staircase leads up to the roof terrace, from which the views are nothing short of spectacular. Outside we find beautiful terraced areas, some covered and some open, with a BBQ/kitchen area as well as a couple of storerooms. Private swimming pool and sunbathing area, and a hot-tub and shower. There is off road parking for at least 6 cars, as well as a small garage. The community boasts 7 padel courts, 2 tennis courts, a snack bar and swimming pool. The property is ready to rent, or would make an ideal family home. (Rental licence in place)