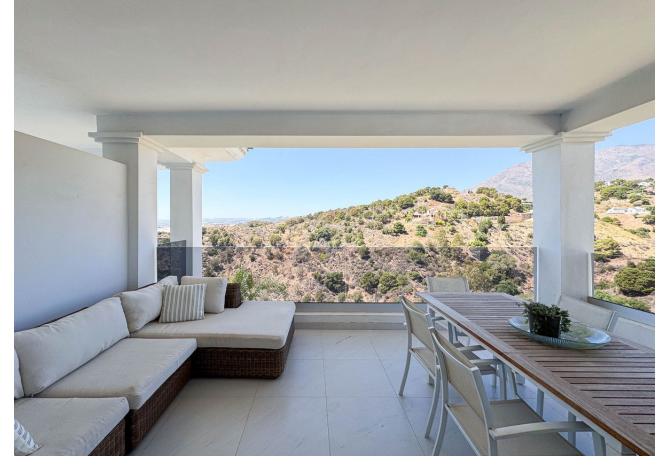

## Sales - Apartment - Estepona 580.000€

www.mibgroup.es +34 662 58 96 58 info@mibgroup.es

Ref.-ID: MIBGR4858579 Estepona Apartment

2

2

119 m2

This stunning flat, located on the top floor of one of the highest blocks in the first phase of this exclusive complex, is the epitome of luxury and tranquillity. With unrivalled views of the majestic Sierra Bermeja mountain range in all its splendour, the Mediterranean Sea and the iconic Rock of Gibraltar, this home offers a spectacular setting to enjoy every day. The flat, spacious and full of natural light, has two perfectly distributed bedrooms and two modern bathrooms, offering comfort and style. In addition, there are two garage spaces and a storage room, providing all the necessary space for storage and parking. This flat stands out for its privacy and unobstructed views, allowing you to enjoy the natural landscape at its best. Every sunset is a unique spectacle, where the sky is painted with vibrant colours that can be appreciated from the comfort of your home. This exlusive complex is a high-end development that offers a wide range of exclusive services for its residents. In addition to a state-of-the-art gymnasium, ideal for maintaining an active lifestyle, the complex has paddle tennis courts for sports enthusiasts. The communal swimming pool, surrounded by lush gardens, is perfect for relaxing in the Mediterranean sun. All this, coupled with 24-hour security, ensures a peaceful and carefree life. If you are looking for a residence that combines luxury, comfort and breathtaking views, this spacious flat in this exclusive complex is the ideal choice. Live in an exclusive environment that offers you the best of the Costa del Sol, where every day is an opportunity to enjoy the natural beauty and first class services.