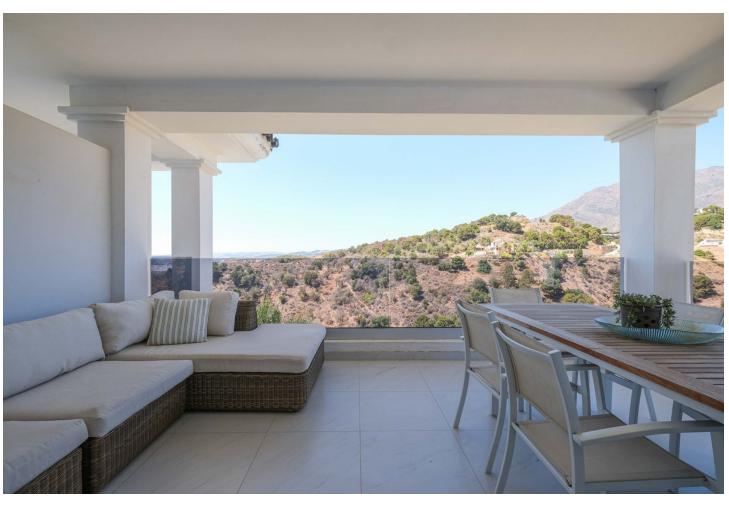

## Sales - Apartment - Estepona 580.000€

www.mibgroup.es +34 662 58 96 58 info@mibgroup.es

Ref.-ID: MIBGR4858579 Estepona Apartment

2

2

119 m2

This stunning flat, located on the top floor of one of the highest blocks in the first phase of this exclusive complex, is the epitome of luxury and tranquillity. With unrivalled views of the majestic Sierra Bermeja mountain range in all its splendour, the Mediterranean Sea and the iconic Rock of Gibraltar, this home offers a spectacular setting to enjoy every day. The flat, spacious and full of natural light, has two perfectly distributed bedrooms and two modern bathrooms, offering comfort and style. In addition, there are two garage spaces and a storage room, providing all the necessary space for storage and parking. This flat stands out for its privacy and unobstructed views, allowing you to enjoy the natural landscape at its best. Every sunset is a unique spectacle, where the sky is painted with vibrant colours that can be appreciated from the comfort of your home. This exlusive complex is a high-end development that offers a wide range of exclusive services for its residents. In addition to a state-of-the-art gymnasium, ideal for maintaining an active lifestyle, the complex has paddle tennis courts for sports enthusiasts. The communal swimming pool, surrounded by lush gardens, is perfect for relaxing in the Mediterranean sun. All this, coupled with 24-hour security, ensures a peaceful and carefree life. If you are looking for a residence that combines luxury, comfort and breathtaking views, this spacious flat in this exclusive complex is the ideal choice. Live in an exclusive environment that offers you the best of the Costa del Sol, where every day is an opportunity to enjoy the natural beauty and first class services.