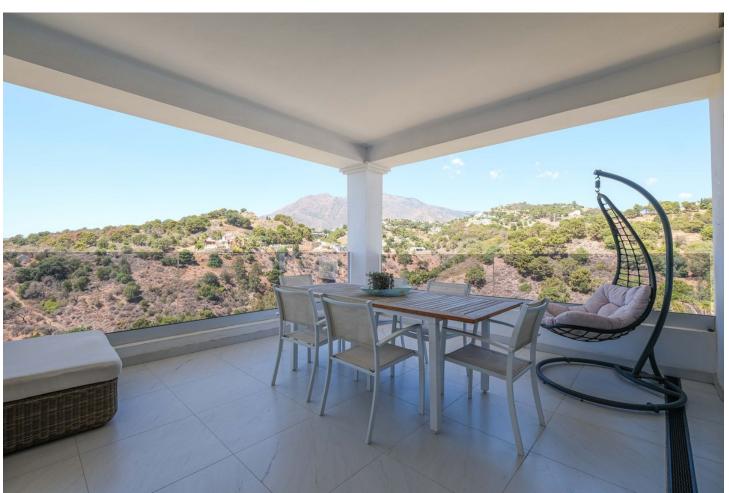

## Sales - Apartment - Estepona 580.000€

www.mibgroup.es +34 662 58 96 58 info@mibgroup.es

Ref.-ID: MIBGR4858579 Estepona Apartment

2

2

119 m2

This stunning flat, located on the top floor of one of the highest blocks in the first phase of this exclusive complex, is the epitome of luxury and tranquillity. With unrivalled views of the majestic Sierra Bermeja mountain range in all its splendour, the Mediterranean Sea and the iconic Rock of Gibraltar, this home offers a spectacular setting to enjoy every day. The flat, spacious and full of natural light, has two perfectly distributed bedrooms and two modern bathrooms, offering comfort and style. In addition, there are two garage spaces and a storage room, providing all the necessary space for storage and parking. This flat stands out for its privacy and unobstructed views, allowing you to enjoy the natural landscape at its best. Every sunset is a unique spectacle, where the sky is painted with vibrant colours that can be appreciated from the comfort of your home. This exlusive complex is a high-end development that offers a wide range of exclusive services for its residents. In addition to a state-of-the-art gymnasium, ideal for maintaining an active lifestyle, the complex has paddle tennis courts for sports enthusiasts. The communal swimming pool, surrounded by lush gardens, is perfect for relaxing in the Mediterranean sun. All this, coupled with 24-hour security, ensures a peaceful and carefree life. If you are looking for a residence that combines luxury, comfort and breathtaking views, this spacious flat in this exclusive complex is the ideal choice. Live in an exclusive environment that offers you the best of the Costa del Sol, where every day is an opportunity to enjoy the natural beauty and first class services.