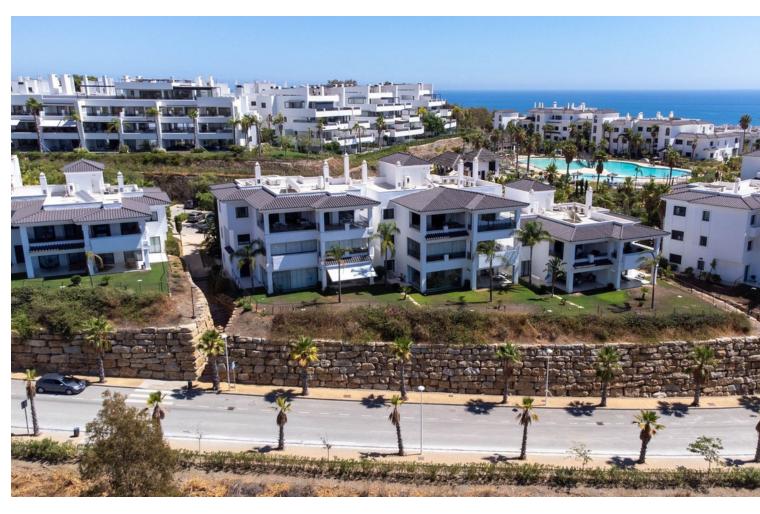

## Sales - Apartment - Estepona 580.000€

www.mibgroup.es +34 662 58 96 58 info@mibgroup.es

Ref.-ID: MIBGR4858579 Estepona Apartment

2

2

119 m2

This stunning flat, located on the top floor of one of the highest blocks in the first phase of this exclusive complex, is the epitome of luxury and tranquillity. With unrivalled views of the majestic Sierra Bermeja mountain range in all its splendour, the Mediterranean Sea and the iconic Rock of Gibraltar, this home offers a spectacular setting to enjoy every day. The flat, spacious and full of natural light, has two perfectly distributed bedrooms and two modern bathrooms, offering comfort and style. In addition, there are two garage spaces and a storage room, providing all the necessary space for storage and parking. This flat stands out for its privacy and unobstructed views, allowing you to enjoy the natural landscape at its best. Every sunset is a unique spectacle, where the sky is painted with vibrant colours that can be appreciated from the comfort of your home. This exlusive complex is a high-end development that offers a wide range of exclusive services for its residents. In addition to a state-of-the-art gymnasium, ideal for maintaining an active lifestyle, the complex has paddle tennis courts for sports enthusiasts. The communal swimming pool, surrounded by lush gardens, is perfect for relaxing in the Mediterranean sun. All this, coupled with 24-hour security, ensures a peaceful and carefree life. If you are looking for a residence that combines luxury, comfort and breathtaking views, this spacious flat in this exclusive complex is the ideal choice. Live in an exclusive environment that offers you the best of the Costa del Sol, where every day is an opportunity to enjoy the natural beauty and first class services.