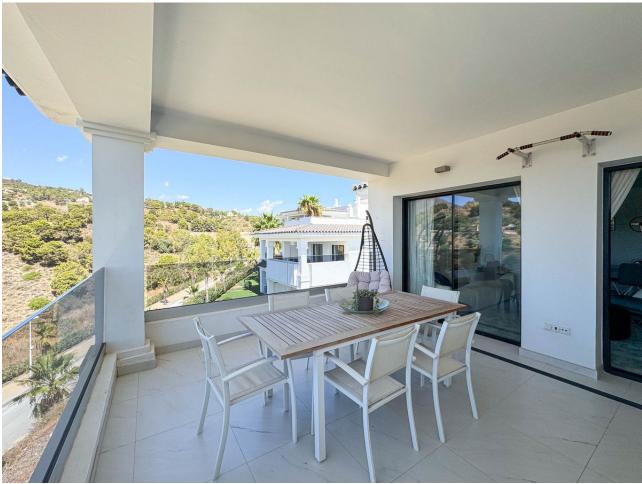

## Sales - Apartment - Estepona 580.000€

www.mibgroup.es +34 662 58 96 58 info@mibgroup.es

Ref.-ID: MIBGR4858579 Estepona Apartment

2

2

119 m2

This stunning flat, located on the top floor of one of the highest blocks in the first phase of this exclusive complex, is the epitome of luxury and tranquillity. With unrivalled views of the majestic Sierra Bermeja mountain range in all its splendour, the Mediterranean Sea and the iconic Rock of Gibraltar, this home offers a spectacular setting to enjoy every day. The flat, spacious and full of natural light, has two perfectly distributed bedrooms and two modern bathrooms, offering comfort and style. In addition, there are two garage spaces and a storage room, providing all the necessary space for storage and parking. This flat stands out for its privacy and unobstructed views, allowing you to enjoy the natural landscape at its best. Every sunset is a unique spectacle, where the sky is painted with vibrant colours that can be appreciated from the comfort of your home. This exlusive complex is a high-end development that offers a wide range of exclusive services for its residents. In addition to a state-of-the-art gymnasium, ideal for maintaining an active lifestyle, the complex has paddle tennis courts for sports enthusiasts. The communal swimming pool, surrounded by lush gardens, is perfect for relaxing in the Mediterranean sun. All this, coupled with 24-hour security, ensures a peaceful and carefree life. If you are looking for a residence that combines luxury, comfort and breathtaking views, this spacious flat in this exclusive complex is the ideal choice. Live in an exclusive environment that offers you the best of the Costa del Sol, where every day is an opportunity to enjoy the natural beauty and first class services.