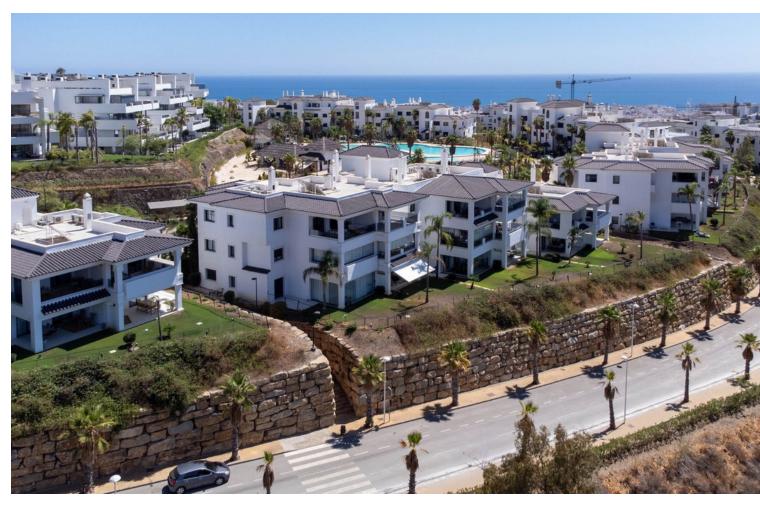

## Sales - Apartment - Estepona 580.000€

www.mibgroup.es +34 662 58 96 58 info@mibgroup.es

Ref.-ID: MIBGR4858579 Estepona Apartment

2

2

119 m2

This stunning flat, located on the top floor of one of the highest blocks in the first phase of this exclusive complex, is the epitome of luxury and tranquillity. With unrivalled views of the majestic Sierra Bermeja mountain range in all its splendour, the Mediterranean Sea and the iconic Rock of Gibraltar, this home offers a spectacular setting to enjoy every day. The flat, spacious and full of natural light, has two perfectly distributed bedrooms and two modern bathrooms, offering comfort and style. In addition, there are two garage spaces and a storage room, providing all the necessary space for storage and parking. This flat stands out for its privacy and unobstructed views, allowing you to enjoy the natural landscape at its best. Every sunset is a unique spectacle, where the sky is painted with vibrant colours that can be appreciated from the comfort of your home. This exlusive complex is a high-end development that offers a wide range of exclusive services for its residents. In addition to a state-of-the-art gymnasium, ideal for maintaining an active lifestyle, the complex has paddle tennis courts for sports enthusiasts. The communal swimming pool, surrounded by lush gardens, is perfect for relaxing in the Mediterranean sun. All this, coupled with 24-hour security, ensures a peaceful and carefree life. If you are looking for a residence that combines luxury, comfort and breathtaking views, this spacious flat in this exclusive complex is the ideal choice. Live in an exclusive environment that offers you the best of the Costa del Sol, where every day is an opportunity to enjoy the natural beauty and first class services.