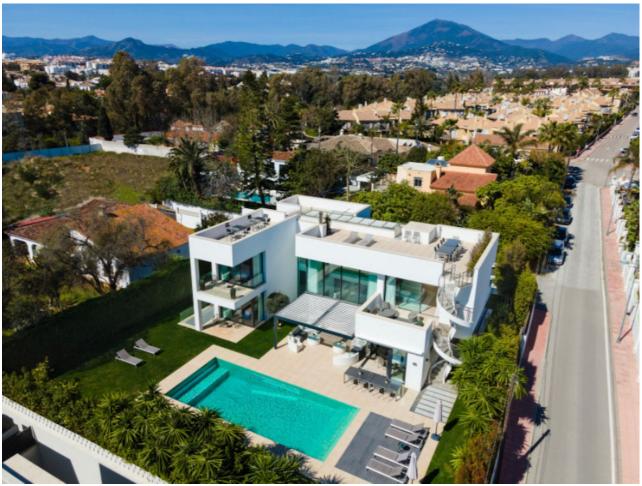

## Sales - House - Puerto Banús 5.495.000€

www.mibgroup.es +34 662 58 96 58 info@mibgroup.es

Ref.-ID: MIBGR4859464 Puerto Banús House

7

7

587 m2

911 m2

This contemporary villa provides the ultimate in beach side luxury living. Located in the beautiful beachside resort of Puerto Banus, 200 meters walking distance to the beach, close to shops and nightlife of Puerto Banus and short driving distance from Marbella centre and San Pedro. Designed across 3 floors, all accessible through the private elevator, the property offers 7 bedrooms and 7 bathrooms each with an outdoor terrace. Entrance level boasts of a large airy open plan living with double height ceilings. Welcoming exteriors include a manicured garden which surrounds the 54m2 salt water heated pool, cosy lounge areas, an outdoor dining area completed with its own outdoor kitchen and BBQ area for al fresco dining. On the first floor you will find 3 en-suite bedrooms and a hanging gallery overlooking the impressive lounge area. The generous master suite is completed with a walk-in shower, stand alone bath and an expansive walk-in wardrobe. A large outdoor sun terrace overlooks the pool and garden with access to the roof terrace. An expansive area with 3 separate terraces, giving you even more options for sunbathing and dining, while enjoying the breathtaking Sea and Mountain views. The basement has been converted into the perfect relaxation area, equipped with a cinema room and a games lounge.