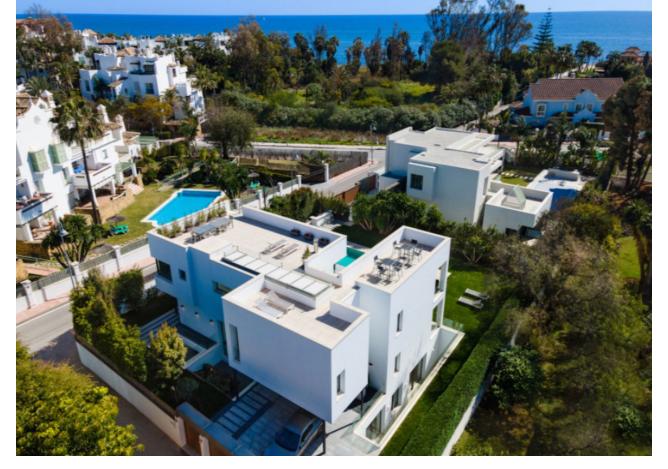

## Sales - House - Puerto Banús 5.495.000€

www.mibgroup.es +34 662 58 96 58 info@mibgroup.es

Ref.-ID: MIBGR4859464 Puerto Banús House

7

7

587 m2

911 m2

This contemporary villa provides the ultimate in beach side luxury living. Located in the beautiful beachside resort of Puerto Banus, 200 meters walking distance to the beach, close to shops and nightlife of Puerto Banus and short driving distance from Marbella centre and San Pedro. Designed across 3 floors, all accessible through the private elevator, the property offers 7 bedrooms and 7 bathrooms each with an outdoor terrace. Entrance level boasts of a large airy open plan living with double height ceilings. Welcoming exteriors include a manicured garden which surrounds the 54m2 salt water heated pool, cosy lounge areas, an outdoor dining area completed with its own outdoor kitchen and BBQ area for al fresco dining. On the first floor you will find 3 en-suite bedrooms and a hanging gallery overlooking the impressive lounge area. The generous master suite is completed with a walk-in shower, stand alone bath and an expansive walk-in wardrobe. A large outdoor sun terrace overlooks the pool and garden with access to the roof terrace. An expansive area with 3 separate terraces, giving you even more options for sunbathing and dining, while enjoying the breathtaking Sea and Mountain views. The basement has been converted into the perfect relaxation area, equipped with a cinema room and a games lounge.