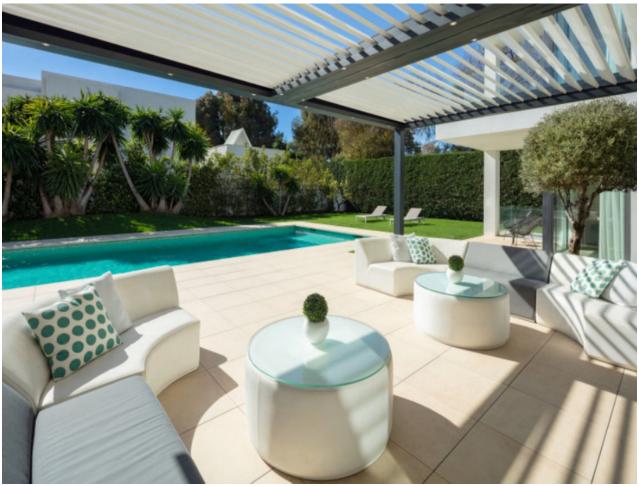

## Sales - House - Puerto Banús 5.495.000€

www.mibgroup.es +34 662 58 96 58 info@mibgroup.es

Ref.-ID: MIBGR4859464 Puerto Banús House

7

7

587 m2

911 m2

This contemporary villa provides the ultimate in beach side luxury living. Located in the beautiful beachside resort of Puerto Banus, 200 meters walking distance to the beach, close to shops and nightlife of Puerto Banus and short driving distance from Marbella centre and San Pedro. Designed across 3 floors, all accessible through the private elevator, the property offers 7 bedrooms and 7 bathrooms each with an outdoor terrace. Entrance level boasts of a large airy open plan living with double height ceilings. Welcoming exteriors include a manicured garden which surrounds the 54m2 salt water heated pool, cosy lounge areas, an outdoor dining area completed with its own outdoor kitchen and BBQ area for al fresco dining. On the first floor you will find 3 en-suite bedrooms and a hanging gallery overlooking the impressive lounge area. The generous master suite is completed with a walk-in shower, stand alone bath and an expansive walk-in wardrobe. A large outdoor sun terrace overlooks the pool and garden with access to the roof terrace. An expansive area with 3 separate terraces, giving you even more options for sunbathing and dining, while enjoying the breathtaking Sea and Mountain views. The basement has been converted into the perfect relaxation area, equipped with a cinema room and a games lounge.