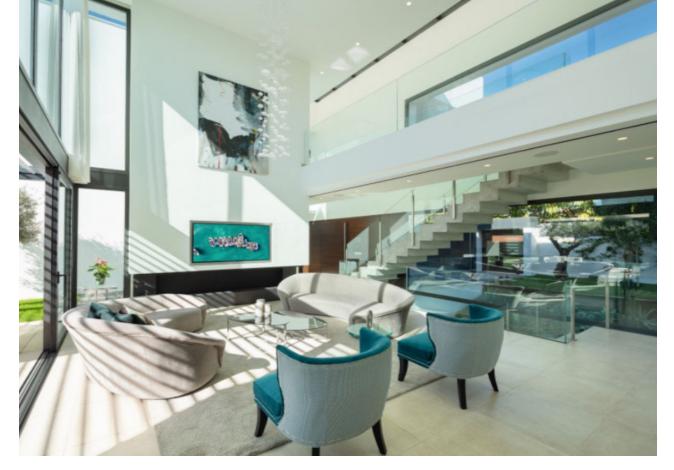

## Sales - House - Puerto Banús 5.495.000€

www.mibgroup.es +34 662 58 96 58 info@mibgroup.es

Ref.-ID: MIBGR4859464 Puerto Banús House

7

7

587 m2

911 m2

This contemporary villa provides the ultimate in beach side luxury living. Located in the beautiful beachside resort of Puerto Banus, 200 meters walking distance to the beach, close to shops and nightlife of Puerto Banus and short driving distance from Marbella centre and San Pedro. Designed across 3 floors, all accessible through the private elevator, the property offers 7 bedrooms and 7 bathrooms each with an outdoor terrace. Entrance level boasts of a large airy open plan living with double height ceilings. Welcoming exteriors include a manicured garden which surrounds the 54m2 salt water heated pool, cosy lounge areas, an outdoor dining area completed with its own outdoor kitchen and BBQ area for al fresco dining. On the first floor you will find 3 en-suite bedrooms and a hanging gallery overlooking the impressive lounge area. The generous master suite is completed with a walk-in shower, stand alone bath and an expansive walk-in wardrobe. A large outdoor sun terrace overlooks the pool and garden with access to the roof terrace. An expansive area with 3 separate terraces, giving you even more options for sunbathing and dining, while enjoying the breathtaking Sea and Mountain views. The basement has been converted into the perfect relaxation area, equipped with a cinema room and a games lounge.