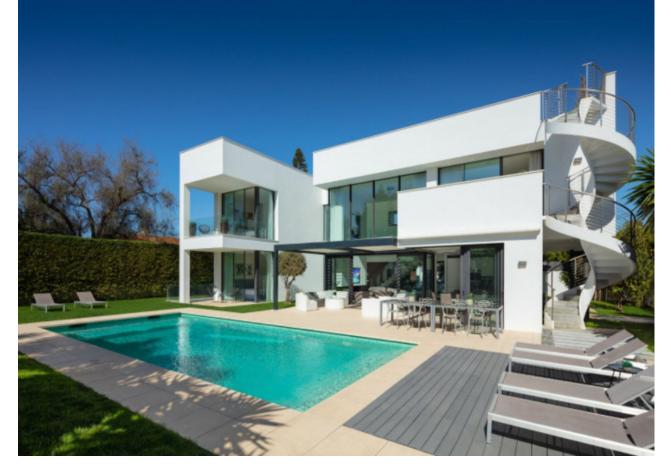

## Sales - House - Puerto Banús 5.495.000€

www.mibgroup.es +34 662 58 96 58 info@mibgroup.es

Ref.-ID: MIBGR4859464 Puerto Banús House

7

7

587 m2

911 m2

This contemporary villa provides the ultimate in beach side luxury living. Located in the beautiful beachside resort of Puerto Banus, 200 meters walking distance to the beach, close to shops and nightlife of Puerto Banus and short driving distance from Marbella centre and San Pedro. Designed across 3 floors, all accessible through the private elevator, the property offers 7 bedrooms and 7 bathrooms each with an outdoor terrace. Entrance level boasts of a large airy open plan living with double height ceilings. Welcoming exteriors include a manicured garden which surrounds the 54m2 salt water heated pool, cosy lounge areas, an outdoor dining area completed with its own outdoor kitchen and BBQ area for al fresco dining. On the first floor you will find 3 en-suite bedrooms and a hanging gallery overlooking the impressive lounge area. The generous master suite is completed with a walk-in shower, stand alone bath and an expansive walk-in wardrobe. A large outdoor sun terrace overlooks the pool and garden with access to the roof terrace. An expansive area with 3 separate terraces, giving you even more options for sunbathing and dining, while enjoying the breathtaking Sea and Mountain views. The basement has been converted into the perfect relaxation area, equipped with a cinema room and a games lounge.