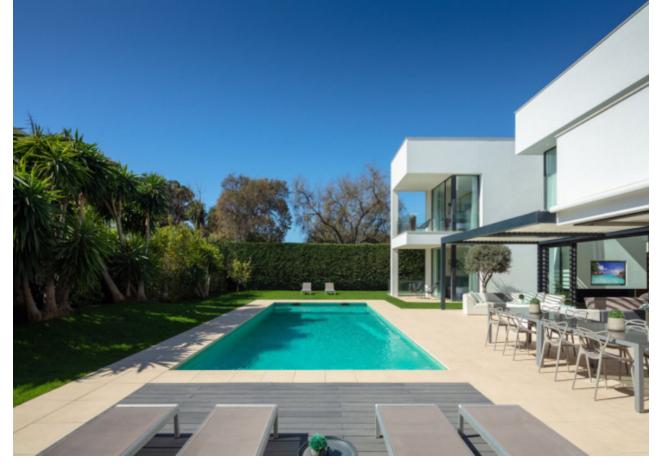

## Sales - House - Puerto Banús 5.495.000€

www.mibgroup.es +34 662 58 96 58 info@mibgroup.es

Ref.-ID: MIBGR4859464 Puerto Banús House

7

7

587 m2

911 m2

This contemporary villa provides the ultimate in beach side luxury living. Located in the beautiful beachside resort of Puerto Banus, 200 meters walking distance to the beach, close to shops and nightlife of Puerto Banus and short driving distance from Marbella centre and San Pedro. Designed across 3 floors, all accessible through the private elevator, the property offers 7 bedrooms and 7 bathrooms each with an outdoor terrace. Entrance level boasts of a large airy open plan living with double height ceilings. Welcoming exteriors include a manicured garden which surrounds the 54m2 salt water heated pool, cosy lounge areas, an outdoor dining area completed with its own outdoor kitchen and BBQ area for al fresco dining. On the first floor you will find 3 en-suite bedrooms and a hanging gallery overlooking the impressive lounge area. The generous master suite is completed with a walk-in shower, stand alone bath and an expansive walk-in wardrobe. A large outdoor sun terrace overlooks the pool and garden with access to the roof terrace. An expansive area with 3 separate terraces, giving you even more options for sunbathing and dining, while enjoying the breathtaking Sea and Mountain views. The basement has been converted into the perfect relaxation area, equipped with a cinema room and a games lounge.