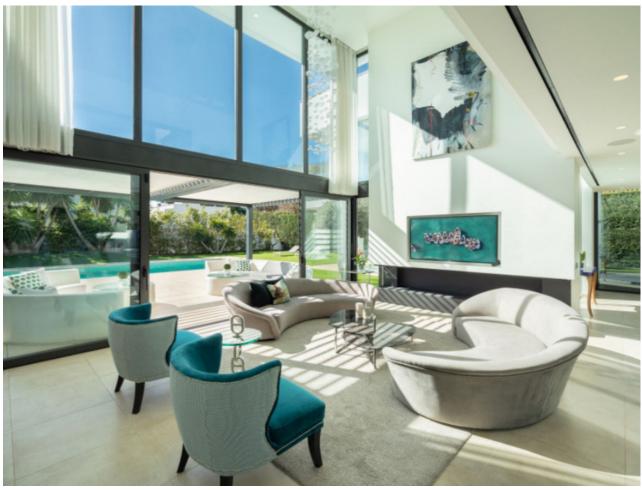

## Sales - House - Puerto Banús 5.495.000€

www.mibgroup.es +34 662 58 96 58 info@mibgroup.es

Ref.-ID: MIBGR4859464 Puerto Banús House

7

7

587 m2

911 m2

This contemporary villa provides the ultimate in beach side luxury living. Located in the beautiful beachside resort of Puerto Banus, 200 meters walking distance to the beach, close to shops and nightlife of Puerto Banus and short driving distance from Marbella centre and San Pedro. Designed across 3 floors, all accessible through the private elevator, the property offers 7 bedrooms and 7 bathrooms each with an outdoor terrace. Entrance level boasts of a large airy open plan living with double height ceilings. Welcoming exteriors include a manicured garden which surrounds the 54m2 salt water heated pool, cosy lounge areas, an outdoor dining area completed with its own outdoor kitchen and BBQ area for al fresco dining. On the first floor you will find 3 en-suite bedrooms and a hanging gallery overlooking the impressive lounge area. The generous master suite is completed with a walk-in shower, stand alone bath and an expansive walk-in wardrobe. A large outdoor sun terrace overlooks the pool and garden with access to the roof terrace. An expansive area with 3 separate terraces, giving you even more options for sunbathing and dining, while enjoying the breathtaking Sea and Mountain views. The basement has been converted into the perfect relaxation area, equipped with a cinema room and a games lounge.