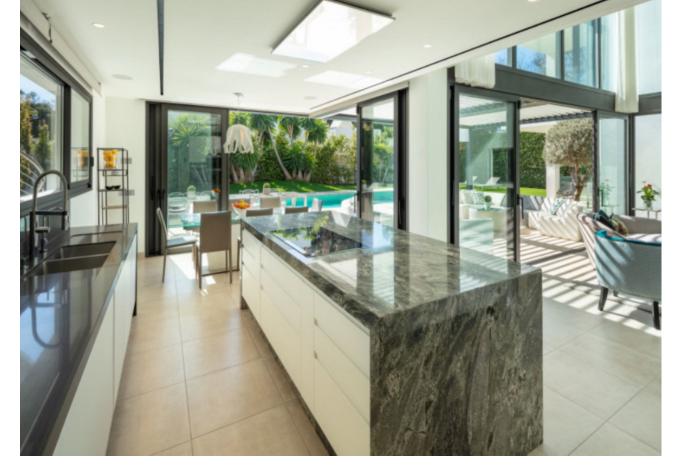

## Sales - House - Puerto Banús 5.495.000€

www.mibgroup.es +34 662 58 96 58 info@mibgroup.es

Ref.-ID: MIBGR4859464 Puerto Banús House

7

7

587 m2

911 m2

This contemporary villa provides the ultimate in beach side luxury living. Located in the beautiful beachside resort of Puerto Banus, 200 meters walking distance to the beach, close to shops and nightlife of Puerto Banus and short driving distance from Marbella centre and San Pedro. Designed across 3 floors, all accessible through the private elevator, the property offers 7 bedrooms and 7 bathrooms each with an outdoor terrace. Entrance level boasts of a large airy open plan living with double height ceilings. Welcoming exteriors include a manicured garden which surrounds the 54m2 salt water heated pool, cosy lounge areas, an outdoor dining area completed with its own outdoor kitchen and BBQ area for al fresco dining. On the first floor you will find 3 en-suite bedrooms and a hanging gallery overlooking the impressive lounge area. The generous master suite is completed with a walk-in shower, stand alone bath and an expansive walk-in wardrobe. A large outdoor sun terrace overlooks the pool and garden with access to the roof terrace. An expansive area with 3 separate terraces, giving you even more options for sunbathing and dining, while enjoying the breathtaking Sea and Mountain views. The basement has been converted into the perfect relaxation area, equipped with a cinema room and a games lounge.