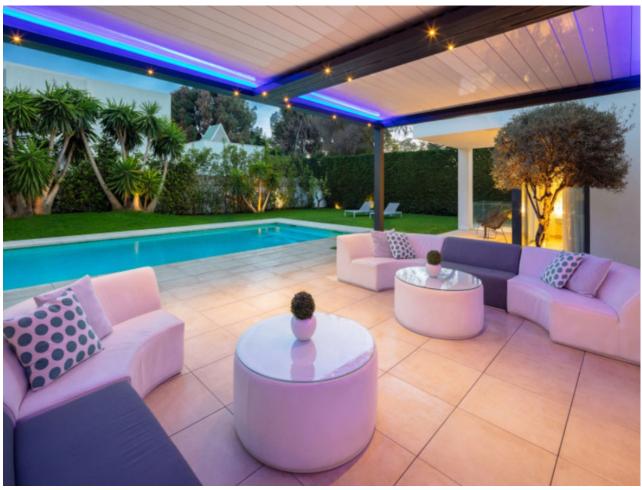

## Sales - House - Puerto Banús 5.495.000€

www.mibgroup.es +34 662 58 96 58 info@mibgroup.es

Ref.-ID: MIBGR4859464 Puerto Banús House

7

7

587 m2

911 m2

This contemporary villa provides the ultimate in beach side luxury living. Located in the beautiful beachside resort of Puerto Banus, 200 meters walking distance to the beach, close to shops and nightlife of Puerto Banus and short driving distance from Marbella centre and San Pedro. Designed across 3 floors, all accessible through the private elevator, the property offers 7 bedrooms and 7 bathrooms each with an outdoor terrace. Entrance level boasts of a large airy open plan living with double height ceilings. Welcoming exteriors include a manicured garden which surrounds the 54m2 salt water heated pool, cosy lounge areas, an outdoor dining area completed with its own outdoor kitchen and BBQ area for al fresco dining. On the first floor you will find 3 en-suite bedrooms and a hanging gallery overlooking the impressive lounge area. The generous master suite is completed with a walk-in shower, stand alone bath and an expansive walk-in wardrobe. A large outdoor sun terrace overlooks the pool and garden with access to the roof terrace. An expansive area with 3 separate terraces, giving you even more options for sunbathing and dining, while enjoying the breathtaking Sea and Mountain views. The basement has been converted into the perfect relaxation area, equipped with a cinema room and a games lounge.