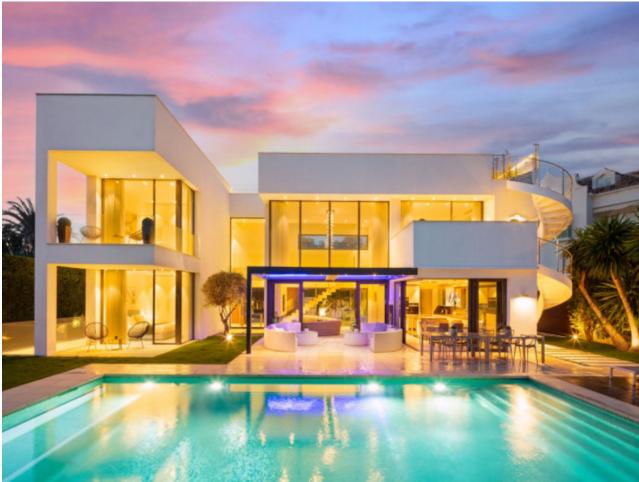

## Sales - House - Puerto Banús 5.495.000€

www.mibgroup.es +34 662 58 96 58 info@mibgroup.es

Ref.-ID: MIBGR4859464 Puerto Banús House

7

7

587 m2

911 m2

This contemporary villa provides the ultimate in beach side luxury living. Located in the beautiful beachside resort of Puerto Banus, 200 meters walking distance to the beach, close to shops and nightlife of Puerto Banus and short driving distance from Marbella centre and San Pedro. Designed across 3 floors, all accessible through the private elevator, the property offers 7 bedrooms and 7 bathrooms each with an outdoor terrace. Entrance level boasts of a large airy open plan living with double height ceilings. Welcoming exteriors include a manicured garden which surrounds the 54m2 salt water heated pool, cosy lounge areas, an outdoor dining area completed with its own outdoor kitchen and BBQ area for al fresco dining. On the first floor you will find 3 en-suite bedrooms and a hanging gallery overlooking the impressive lounge area. The generous master suite is completed with a walk-in shower, stand alone bath and an expansive walk-in wardrobe. A large outdoor sun terrace overlooks the pool and garden with access to the roof terrace. An expansive area with 3 separate terraces, giving you even more options for sunbathing and dining, while enjoying the breathtaking Sea and Mountain views. The basement has been converted into the perfect relaxation area, equipped with a cinema room and a games lounge.