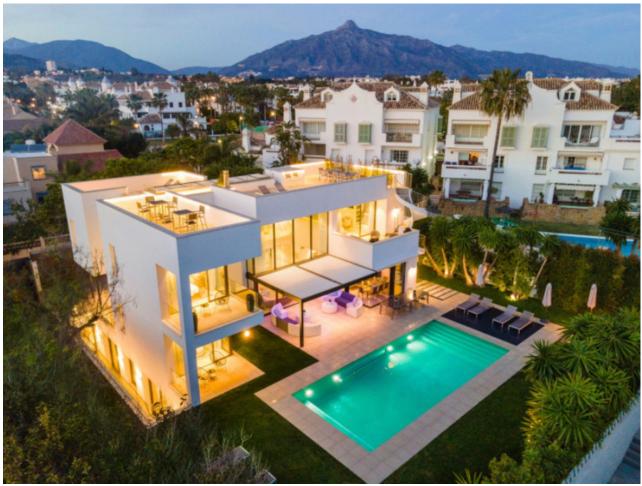

## Sales - House - Puerto Banús 5.495.000€

www.mibgroup.es +34 662 58 96 58 info@mibgroup.es

Ref.-ID: MIBGR4859464 Puerto Banús House

7

7

587 m2

911 m2

This contemporary villa provides the ultimate in beach side luxury living. Located in the beautiful beachside resort of Puerto Banus, 200 meters walking distance to the beach, close to shops and nightlife of Puerto Banus and short driving distance from Marbella centre and San Pedro. Designed across 3 floors, all accessible through the private elevator, the property offers 7 bedrooms and 7 bathrooms each with an outdoor terrace. Entrance level boasts of a large airy open plan living with double height ceilings. Welcoming exteriors include a manicured garden which surrounds the 54m2 salt water heated pool, cosy lounge areas, an outdoor dining area completed with its own outdoor kitchen and BBQ area for al fresco dining. On the first floor you will find 3 en-suite bedrooms and a hanging gallery overlooking the impressive lounge area. The generous master suite is completed with a walk-in shower, stand alone bath and an expansive walk-in wardrobe. A large outdoor sun terrace overlooks the pool and garden with access to the roof terrace. An expansive area with 3 separate terraces, giving you even more options for sunbathing and dining, while enjoying the breathtaking Sea and Mountain views. The basement has been converted into the perfect relaxation area, equipped with a cinema room and a games lounge.