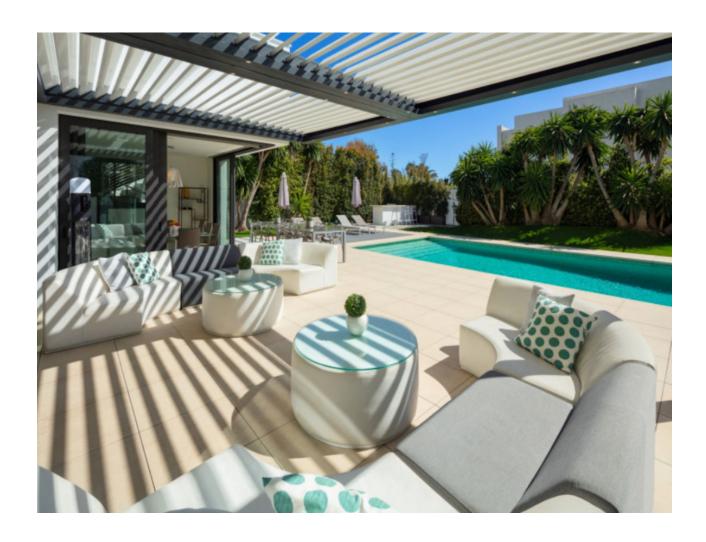

## Sales - House - Puerto Banús 5.495.000€

www.mibgroup.es +34 662 58 96 58 info@mibgroup.es

Ref.-ID: MIBGR4859464 Puerto Banús House

7

7

587 m2

911 m2

This contemporary villa provides the ultimate in beach side luxury living. Located in the beautiful beachside resort of Puerto Banus, 200 meters walking distance to the beach, close to shops and nightlife of Puerto Banus and short driving distance from Marbella centre and San Pedro. Designed across 3 floors, all accessible through the private elevator, the property offers 7 bedrooms and 7 bathrooms each with an outdoor terrace. Entrance level boasts of a large airy open plan living with double height ceilings. Welcoming exteriors include a manicured garden which surrounds the 54m2 salt water heated pool, cosy lounge areas, an outdoor dining area completed with its own outdoor kitchen and BBQ area for al fresco dining. On the first floor you will find 3 en-suite bedrooms and a hanging gallery overlooking the impressive lounge area. The generous master suite is completed with a walk-in shower, stand alone bath and an expansive walk-in wardrobe. A large outdoor sun terrace overlooks the pool and garden with access to the roof terrace. An expansive area with 3 separate terraces, giving you even more options for sunbathing and dining, while enjoying the breathtaking Sea and Mountain views. The basement has been converted into the perfect relaxation area, equipped with a cinema room and a games lounge.