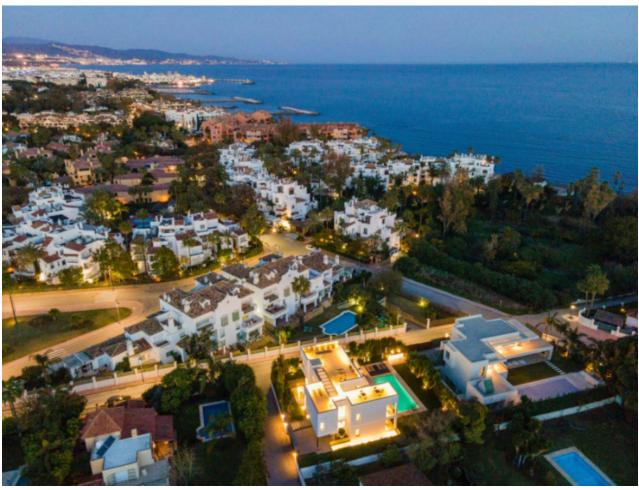

## Sales - House - Puerto Banús 5.495.000€

www.mibgroup.es +34 662 58 96 58 info@mibgroup.es

Ref.-ID: MIBGR4859464 Puerto Banús House

7

7

587 m2

911 m2

This contemporary villa provides the ultimate in beach side luxury living. Located in the beautiful beachside resort of Puerto Banus, 200 meters walking distance to the beach, close to shops and nightlife of Puerto Banus and short driving distance from Marbella centre and San Pedro. Designed across 3 floors, all accessible through the private elevator, the property offers 7 bedrooms and 7 bathrooms each with an outdoor terrace. Entrance level boasts of a large airy open plan living with double height ceilings. Welcoming exteriors include a manicured garden which surrounds the 54m2 salt water heated pool, cosy lounge areas, an outdoor dining area completed with its own outdoor kitchen and BBQ area for al fresco dining. On the first floor you will find 3 en-suite bedrooms and a hanging gallery overlooking the impressive lounge area. The generous master suite is completed with a walk-in shower, stand alone bath and an expansive walk-in wardrobe. A large outdoor sun terrace overlooks the pool and garden with access to the roof terrace. An expansive area with 3 separate terraces, giving you even more options for sunbathing and dining, while enjoying the breathtaking Sea and Mountain views. The basement has been converted into the perfect relaxation area, equipped with a cinema room and a games lounge.