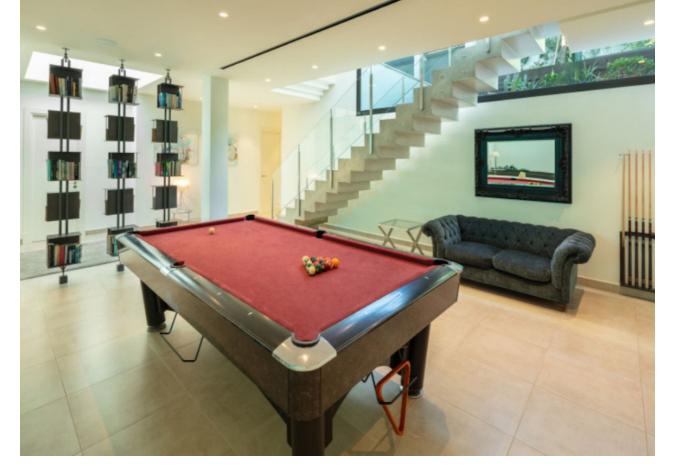

## Sales - House - Puerto Banús 5.495.000€

www.mibgroup.es +34 662 58 96 58 info@mibgroup.es

Ref.-ID: MIBGR4859464 Puerto Banús House

7

7

587 m2

911 m2

This contemporary villa provides the ultimate in beach side luxury living. Located in the beautiful beachside resort of Puerto Banus, 200 meters walking distance to the beach, close to shops and nightlife of Puerto Banus and short driving distance from Marbella centre and San Pedro. Designed across 3 floors, all accessible through the private elevator, the property offers 7 bedrooms and 7 bathrooms each with an outdoor terrace. Entrance level boasts of a large airy open plan living with double height ceilings. Welcoming exteriors include a manicured garden which surrounds the 54m2 salt water heated pool, cosy lounge areas, an outdoor dining area completed with its own outdoor kitchen and BBQ area for al fresco dining. On the first floor you will find 3 en-suite bedrooms and a hanging gallery overlooking the impressive lounge area. The generous master suite is completed with a walk-in shower, stand alone bath and an expansive walk-in wardrobe. A large outdoor sun terrace overlooks the pool and garden with access to the roof terrace. An expansive area with 3 separate terraces, giving you even more options for sunbathing and dining, while enjoying the breathtaking Sea and Mountain views. The basement has been converted into the perfect relaxation area, equipped with a cinema room and a games lounge.