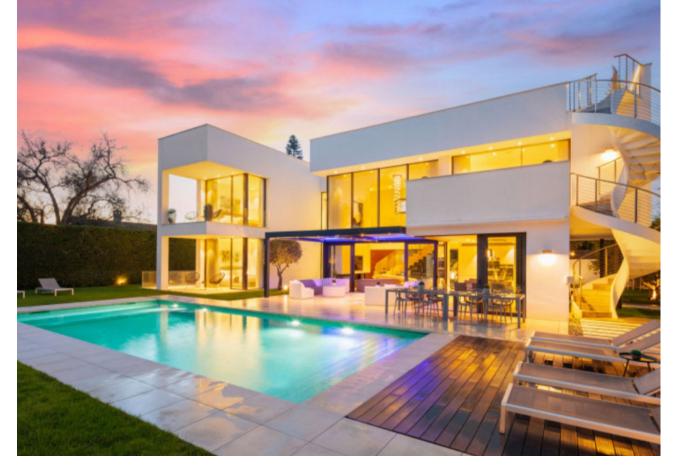

## Sales - House - Puerto Banús 5.495.000€

www.mibgroup.es +34 662 58 96 58 info@mibgroup.es

Ref.-ID: MIBGR4859464 Puerto Banús House

7

7

587 m2

911 m2

This contemporary villa provides the ultimate in beach side luxury living. Located in the beautiful beachside resort of Puerto Banus, 200 meters walking distance to the beach, close to shops and nightlife of Puerto Banus and short driving distance from Marbella centre and San Pedro. Designed across 3 floors, all accessible through the private elevator, the property offers 7 bedrooms and 7 bathrooms each with an outdoor terrace. Entrance level boasts of a large airy open plan living with double height ceilings. Welcoming exteriors include a manicured garden which surrounds the 54m2 salt water heated pool, cosy lounge areas, an outdoor dining area completed with its own outdoor kitchen and BBQ area for al fresco dining. On the first floor you will find 3 en-suite bedrooms and a hanging gallery overlooking the impressive lounge area. The generous master suite is completed with a walk-in shower, stand alone bath and an expansive walk-in wardrobe. A large outdoor sun terrace overlooks the pool and garden with access to the roof terrace. An expansive area with 3 separate terraces, giving you even more options for sunbathing and dining, while enjoying the breathtaking Sea and Mountain views. The basement has been converted into the perfect relaxation area, equipped with a cinema room and a games lounge.