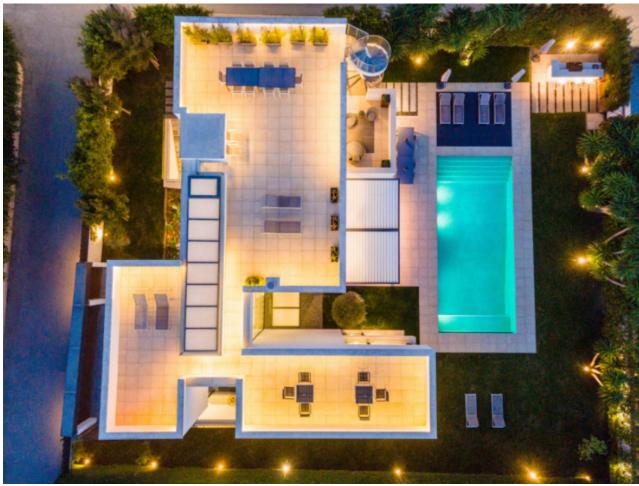

## Sales - House - Puerto Banús 5.495.000€

www.mibgroup.es +34 662 58 96 58 info@mibgroup.es

Ref.-ID: MIBGR4859464 Puerto Banús House

7

7

587 m2

911 m2

This contemporary villa provides the ultimate in beach side luxury living. Located in the beautiful beachside resort of Puerto Banus, 200 meters walking distance to the beach, close to shops and nightlife of Puerto Banus and short driving distance from Marbella centre and San Pedro. Designed across 3 floors, all accessible through the private elevator, the property offers 7 bedrooms and 7 bathrooms each with an outdoor terrace. Entrance level boasts of a large airy open plan living with double height ceilings. Welcoming exteriors include a manicured garden which surrounds the 54m2 salt water heated pool, cosy lounge areas, an outdoor dining area completed with its own outdoor kitchen and BBQ area for al fresco dining. On the first floor you will find 3 en-suite bedrooms and a hanging gallery overlooking the impressive lounge area. The generous master suite is completed with a walk-in shower, stand alone bath and an expansive walk-in wardrobe. A large outdoor sun terrace overlooks the pool and garden with access to the roof terrace. An expansive area with 3 separate terraces, giving you even more options for sunbathing and dining, while enjoying the breathtaking Sea and Mountain views. The basement has been converted into the perfect relaxation area, equipped with a cinema room and a games lounge.