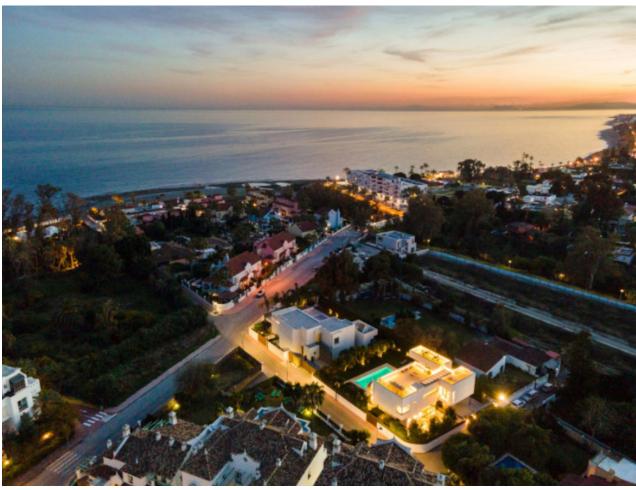

## Sales - House - Puerto Banús 5.495.000€

www.mibgroup.es +34 662 58 96 58 info@mibgroup.es

Ref.-ID: MIBGR4859464 Puerto Banús House

7

7

587 m2

911 m2

This contemporary villa provides the ultimate in beach side luxury living. Located in the beautiful beachside resort of Puerto Banus, 200 meters walking distance to the beach, close to shops and nightlife of Puerto Banus and short driving distance from Marbella centre and San Pedro. Designed across 3 floors, all accessible through the private elevator, the property offers 7 bedrooms and 7 bathrooms each with an outdoor terrace. Entrance level boasts of a large airy open plan living with double height ceilings. Welcoming exteriors include a manicured garden which surrounds the 54m2 salt water heated pool, cosy lounge areas, an outdoor dining area completed with its own outdoor kitchen and BBQ area for al fresco dining. On the first floor you will find 3 en-suite bedrooms and a hanging gallery overlooking the impressive lounge area. The generous master suite is completed with a walk-in shower, stand alone bath and an expansive walk-in wardrobe. A large outdoor sun terrace overlooks the pool and garden with access to the roof terrace. An expansive area with 3 separate terraces, giving you even more options for sunbathing and dining, while enjoying the breathtaking Sea and Mountain views. The basement has been converted into the perfect relaxation area, equipped with a cinema room and a games lounge.