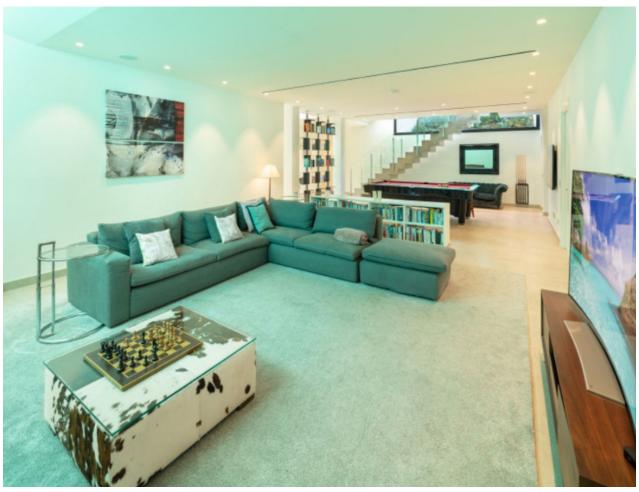

## Sales - House - Puerto Banús 5.495.000€

www.mibgroup.es +34 662 58 96 58 info@mibgroup.es

Ref.-ID: MIBGR4859464 Puerto Banús House

7

7

587 m2

911 m2

This contemporary villa provides the ultimate in beach side luxury living. Located in the beautiful beachside resort of Puerto Banus, 200 meters walking distance to the beach, close to shops and nightlife of Puerto Banus and short driving distance from Marbella centre and San Pedro. Designed across 3 floors, all accessible through the private elevator, the property offers 7 bedrooms and 7 bathrooms each with an outdoor terrace. Entrance level boasts of a large airy open plan living with double height ceilings. Welcoming exteriors include a manicured garden which surrounds the 54m2 salt water heated pool, cosy lounge areas, an outdoor dining area completed with its own outdoor kitchen and BBQ area for al fresco dining. On the first floor you will find 3 en-suite bedrooms and a hanging gallery overlooking the impressive lounge area. The generous master suite is completed with a walk-in shower, stand alone bath and an expansive walk-in wardrobe. A large outdoor sun terrace overlooks the pool and garden with access to the roof terrace. An expansive area with 3 separate terraces, giving you even more options for sunbathing and dining, while enjoying the breathtaking Sea and Mountain views. The basement has been converted into the perfect relaxation area, equipped with a cinema room and a games lounge.