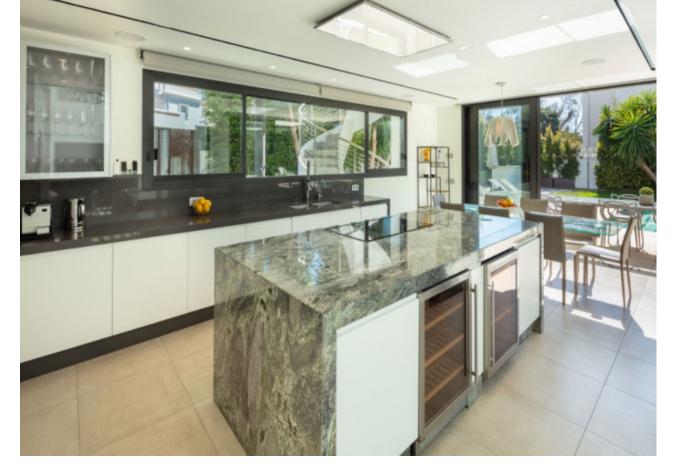

## Sales - House - Puerto Banús 5.495.000€

www.mibgroup.es +34 662 58 96 58 info@mibgroup.es

Ref.-ID: MIBGR4859464 Puerto Banús House

7

7

587 m2

911 m2

This contemporary villa provides the ultimate in beach side luxury living. Located in the beautiful beachside resort of Puerto Banus, 200 meters walking distance to the beach, close to shops and nightlife of Puerto Banus and short driving distance from Marbella centre and San Pedro. Designed across 3 floors, all accessible through the private elevator, the property offers 7 bedrooms and 7 bathrooms each with an outdoor terrace. Entrance level boasts of a large airy open plan living with double height ceilings. Welcoming exteriors include a manicured garden which surrounds the 54m2 salt water heated pool, cosy lounge areas, an outdoor dining area completed with its own outdoor kitchen and BBQ area for al fresco dining. On the first floor you will find 3 en-suite bedrooms and a hanging gallery overlooking the impressive lounge area. The generous master suite is completed with a walk-in shower, stand alone bath and an expansive walk-in wardrobe. A large outdoor sun terrace overlooks the pool and garden with access to the roof terrace. An expansive area with 3 separate terraces, giving you even more options for sunbathing and dining, while enjoying the breathtaking Sea and Mountain views. The basement has been converted into the perfect relaxation area, equipped with a cinema room and a games lounge.