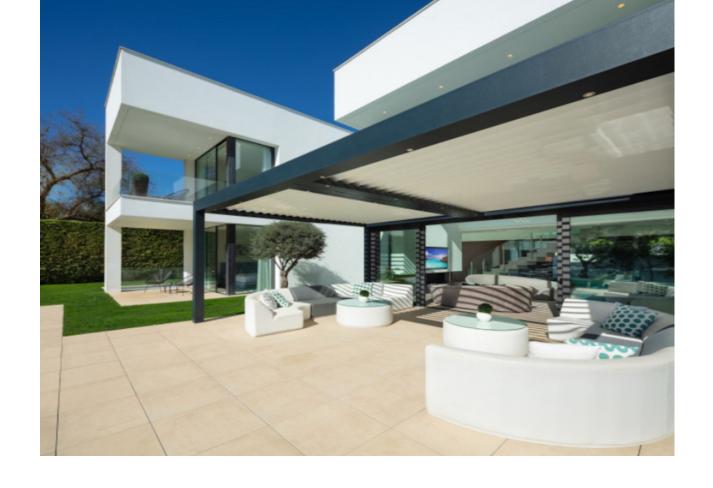

## Sales - House - Puerto Banús 5.495.000€

www.mibgroup.es +34 662 58 96 58 info@mibgroup.es

Ref.-ID: MIBGR4859464 Puerto Banús House

7

7

587 m2

911 m2

This contemporary villa provides the ultimate in beach side luxury living. Located in the beautiful beachside resort of Puerto Banus, 200 meters walking distance to the beach, close to shops and nightlife of Puerto Banus and short driving distance from Marbella centre and San Pedro. Designed across 3 floors, all accessible through the private elevator, the property offers 7 bedrooms and 7 bathrooms each with an outdoor terrace. Entrance level boasts of a large airy open plan living with double height ceilings. Welcoming exteriors include a manicured garden which surrounds the 54m2 salt water heated pool, cosy lounge areas, an outdoor dining area completed with its own outdoor kitchen and BBQ area for al fresco dining. On the first floor you will find 3 en-suite bedrooms and a hanging gallery overlooking the impressive lounge area. The generous master suite is completed with a walk-in shower, stand alone bath and an expansive walk-in wardrobe. A large outdoor sun terrace overlooks the pool and garden with access to the roof terrace. An expansive area with 3 separate terraces, giving you even more options for sunbathing and dining, while enjoying the breathtaking Sea and Mountain views. The basement has been converted into the perfect relaxation area, equipped with a cinema room and a games lounge.