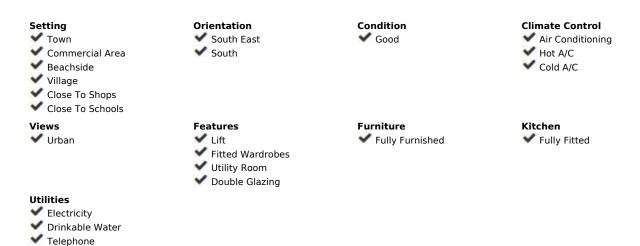

## Sales - Apartment - Fuengirola 330.000€

www.mibgroup.es +34 662 58 96 58 info@mibgroup.es

Ref.-ID: MIBGR4859614 Fuengirola Apartment

Community: 984 EUR / year

4

2

113 m<sup>2</sup>

BOLICHES - FUENGIROLA (MÁLAGA). Discover this exceptional four-bedroom apartment, located in one of the most attractive areas of Fuengirola. With a constructed area of 113 m², this home is perfect for families, couples or even as an investment. Upon entering, you will be welcomed by a bright living room with access to two balconies. The fully equipped kitchen stands out for its functionality and modern design that makes it easy to prepare your favorite dishes. The property has four cozy rooms, each with windows that allow natural light to enter, creating a warm and relaxing atmosphere. The master bedroom has a built-in wardrobe and access to another balcony. In addition, there is a second full bathroom. The apartment is presented in impeccable condition, ready to move into, with granite floors, built-in wardrobes and air conditioning, guaranteeing a pleasant temperature all year round. As for location, living in boliches - fuengirola means having everything you need at your fingertips. Within a few minutes' walk, you will find supermarkets, cafes, restaurants and shops that bring the neighbourhood to life. The beach is just a few metres away, allowing you to enjoy the sun and sea every day. In addition, the area has schools and health centres nearby, making it an ideal place to set up a family. In terms of transport, the proximity to the train station and bus stops will make it easy for you to travel to other cities and areas of the Costa del Sol. Don't miss the opportunity to live in this beautiful apartment in a privileged location. Contact us for more information and to arrange a viewing!