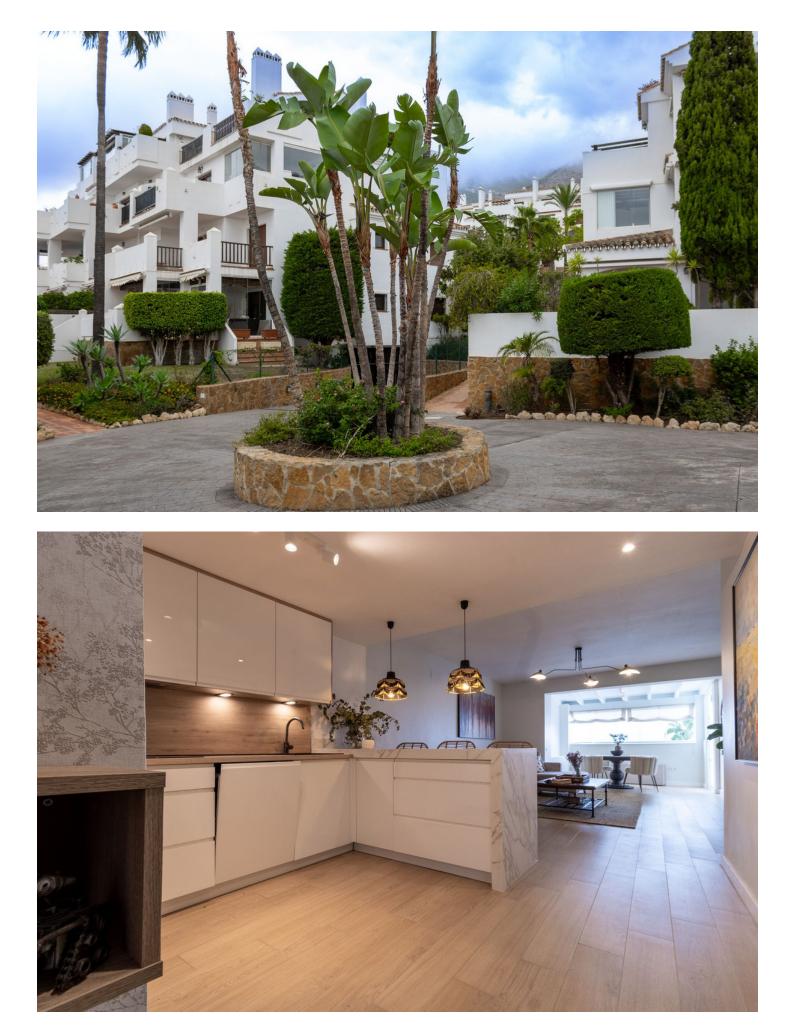

EXCEPTIONAL PENTHOUSE - SUPERB LOCATION - PANORAMIC SEA VIEWS - TOTALLY REFORMED! Rarely coming to market, welcome to this beautifully presented, spacious Penthouse, taking 'centre stage' in one of Mijas Pueblo's most sought after luxury urbanisations... One of a pair only, sharing the entire top floor, this stunning Penthouse affords an impressive 'exclusivity', offering privacy, peace and security..whilst it's private sweeping terraces facilitate the most breath taking panoramic views of the Mediterranean sea, and the continent of Africa beyond....However this often competes with memorising sunsets that provide the incredible back drop to Gibraltar's ever commanding presence to the West! Having recently undergone a complete internal / external reform by the current owners, this residence invites and aims to impress the most discerning of Buyers. Finished to the highest of standards, it's unique features, quality of materials and branded fittings carefully chosen and deployed, quietly 'exude' from every aspect of this practically rebuilt property.. In addition to the main property itself, this residence also provides 2, private, secure, underground garage parking spaces and large storeroom, plus full access to the Community facilities, gardens, pools, gym etc.... Viewings are strongly recommended to fully appreciate true value of this beautiful, unique residence. One set within the foothills of Mijas Pueblo, it's backdrop being the majestic Sierra Mijas, and the Mediterranean visible from virtually every internal viewpoint. This is a one opportunity not to be missed... Exclusive and ease of viewing, (we are open weekends) with keys held in our local branch, situated in the historic centre of Mijas Pueblo...