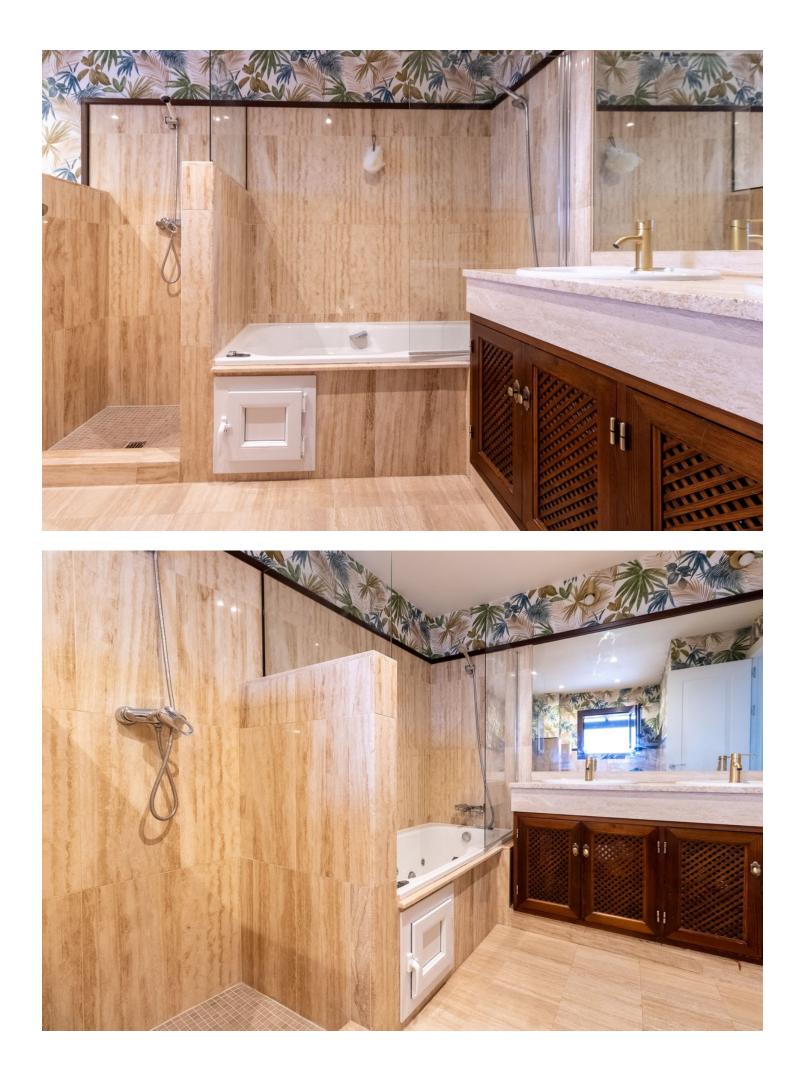

Condition Setting Orientation Pool ✓ Village South Excellent 🗸 Communal Mountain Pueblo Recently Renovated 🖌 South West Close To Schools Recently Refurbished **Climate Control** Views Furniture Features Air Conditioning 🗸 Sea Covered Terrace V Optional ✓ Hot A/C Mountain ✓ Lift V/F Heating Fitted Wardrobes Country Panoramic 🖌 Near Transport 🗸 Garden Private Terrace Pool 🗸 Satellite TV 🗸 WiFi 🗸 Gym 🖌 Games Room Storage Room Vtility Room Ensuite Bathroom Marble Flooring Double Glazing Basement Y Fiber Optic Kitchen Garden Security Parking Fully Fitted Communal Gated Complex Vnderground Electric Blinds 🗸 Garage Entry Phone Private 💙 Alarm System ✓ Safe Utilities Category Electricity Drinkable Water Telephone 🖌 Luxury Resale