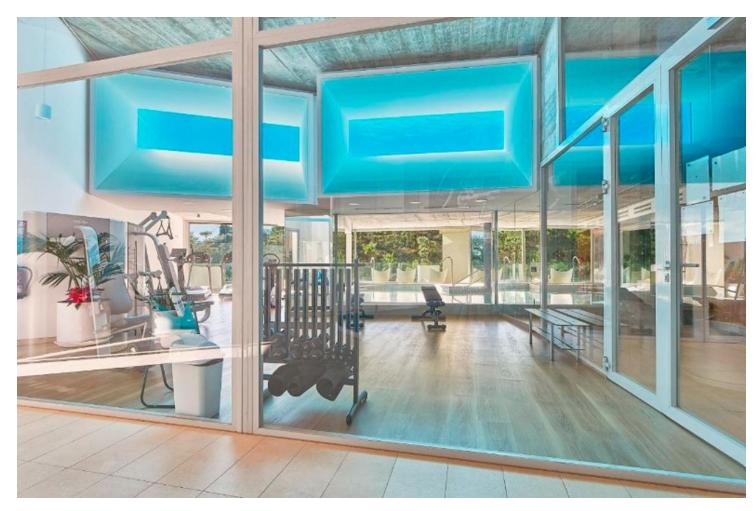

2

2

97 m2

Immaculate, bright & spacious apartment just right next to the Stupa in Benalmadena. If you are looking for walking distance to amenities & sea views in a brand new luxury complex this is it! This state-of-the-art apartment has only been used shortly by the current owner. It is bright & spacious, and very close to Benalmadena Pueblo. Furthermore, this complex offers you a variety of facilities such as 2 very large pool, 1 indoor pool, gym, sauna & steam bath - and even all day congierge service, only to be used be the owners of the complex. You also find a large supermarket & a very large "all-you-desire" shop right in your back yard. Furthermore, the apartment comes with 2 underground parking spaces & a good size storageroom. Priced to sell! Don't hesitate to contact us. We have th ekeys, and can show it when you wish! NB; The apartment has tourist license!

| Setting Close To Shops Close To Town Urbanisation | <b>Orientation</b> South          | Condition Excellent                                                                                                          | Pool Communal Indoor              |
|---------------------------------------------------|-----------------------------------|------------------------------------------------------------------------------------------------------------------------------|-----------------------------------|
| Climate Control Air Conditioning Hot A/C Cold A/C | Views  ✓ Sea  ✓ Port  ✓ Panoramic | Features Covered Terrace Fitted Wardrobes Private Terrace WiFi Gym Storage Room Utility Room Ensuite Bathroom Double Glazing | Furniture Fully Furnished         |
| Kitchen Fully Fitted                              | Garden Communal                   | Security Gated Complex Electric Blinds Safe                                                                                  | Parking Underground More Than One |