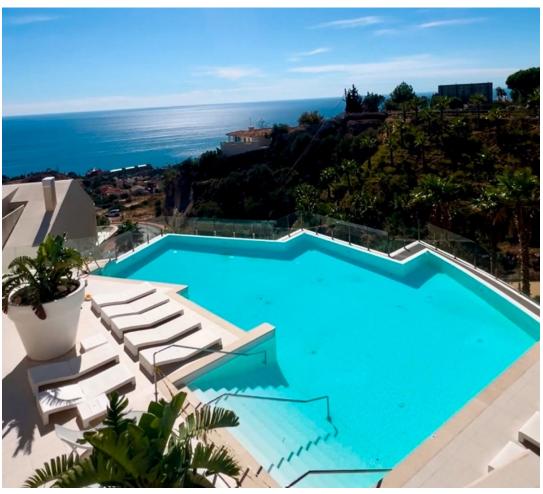

2

2

97 m2

Immaculate, bright & spacious apartment just right next to the Stupa in Benalmadena. If you are looking for walking distance to amenities & sea views in a brand new luxury complex this is it! This state-of-the-art apartment has only been used shortly by the current owner. It is bright & spacious, and very close to Benalmadena Pueblo. Furthermore, this complex offers you a variety of facilities such as 2 very large pool, 1 indoor pool, gym, sauna & steam bath - and even all day congierge service, only to be used be the owners of the complex. You also find a large supermarket & a very large "all-you-desire" shop right in your back yard. Furthermore, the apartment comes with 2 underground parking spaces & a good size storageroom. Priced to sell! Don't hesitate to contact us. We have th ekeys, and can show it when you wish! NB; The apartment has tourist license!

| Setting Close To Shops Close To Town Urbanisation | <b>Orientation</b> South          | Condition Excellent                                                                                                          | Pool Communal Indoor              |
|---------------------------------------------------|-----------------------------------|------------------------------------------------------------------------------------------------------------------------------|-----------------------------------|
| Climate Control Air Conditioning Hot A/C Cold A/C | Views  ✓ Sea  ✓ Port  ✓ Panoramic | Features Covered Terrace Fitted Wardrobes Private Terrace WiFi Gym Storage Room Utility Room Ensuite Bathroom Double Glazing | Furniture Fully Furnished         |
| Kitchen Fully Fitted                              | Garden Communal                   | Security Gated Complex Electric Blinds Safe                                                                                  | Parking Underground More Than One |