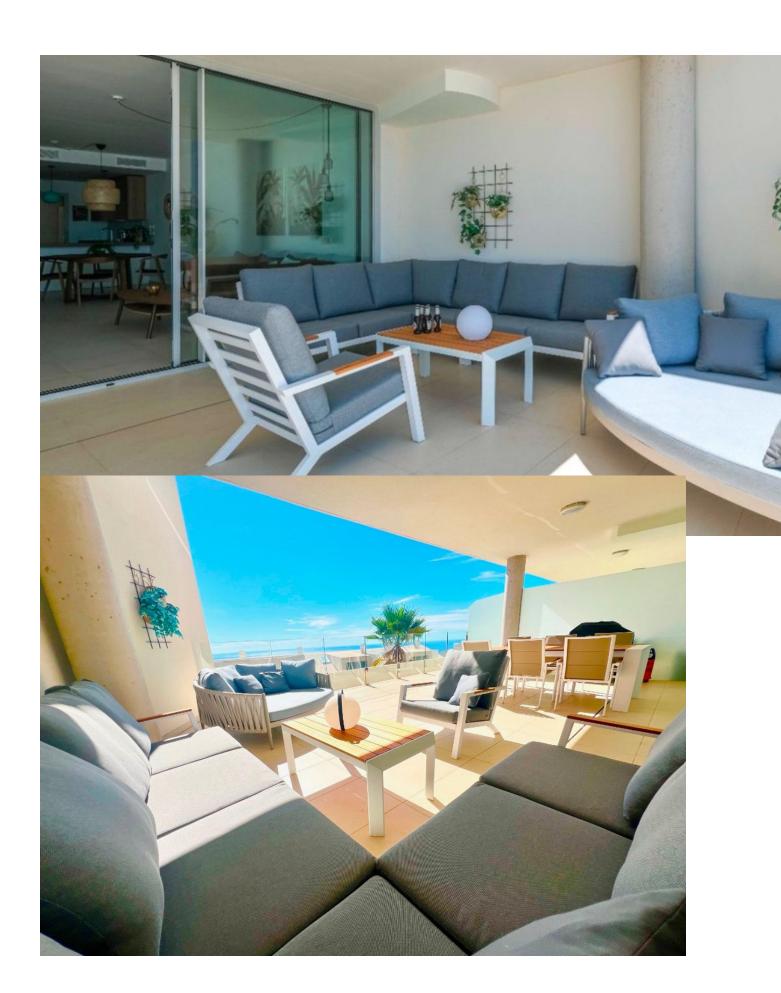

2

2

97 m2

Immaculate, bright & spacious apartment just right next to the Stupa in Benalmadena. If you are looking for walking distance to amenities & sea views in a brand new luxury complex this is it! This state-of-the-art apartment has only been used shortly by the current owner. It is bright & spacious, and very close to Benalmadena Pueblo. Furthermore, this complex offers you a variety of facilities such as 2 very large pool, 1 indoor pool, gym, sauna & steam bath - and even all day congierge service, only to be used be the owners of the complex. You also find a large supermarket & a very large "all-you-desire" shop right in your back yard. Furthermore, the apartment comes with 2 underground parking spaces & a good size storageroom. Priced to sell! Don't hesitate to contact us. We have th ekeys, and can show it when you wish! NB; The apartment has tourist license!

| Setting Close To Shops Close To Town Urbanisation | <b>Orientation</b> South          | Condition Excellent                                                                                                          | Pool Communal Indoor              |
|---------------------------------------------------|-----------------------------------|------------------------------------------------------------------------------------------------------------------------------|-----------------------------------|
| Climate Control Air Conditioning Hot A/C Cold A/C | Views  ✓ Sea  ✓ Port  ✓ Panoramic | Features Covered Terrace Fitted Wardrobes Private Terrace WiFi Gym Storage Room Utility Room Ensuite Bathroom Double Glazing | Furniture Fully Furnished         |
| Kitchen Fully Fitted                              | Garden Communal                   | Security Gated Complex Electric Blinds Safe                                                                                  | Parking Underground More Than One |