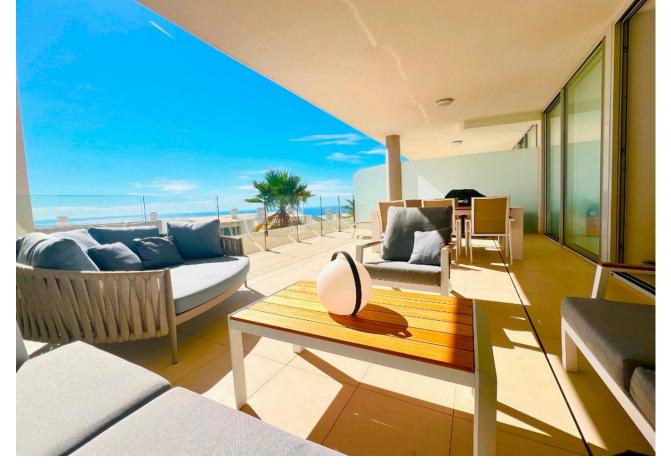

2

2

97 m2

Immaculate, bright & spacious apartment just right next to the Stupa in Benalmadena. If you are looking for walking distance to amenities & sea views in a brand new luxury complex this is it! This state-of-the-art apartment has only been used shortly by the current owner. It is bright & spacious, and very close to Benalmadena Pueblo. Furthermore, this complex offers you a variety of facilities such as 2 very large pool, 1 indoor pool, gym, sauna & steam bath - and even all day congierge service, only to be used be the owners of the complex. You also find a large supermarket & a very large "all-you-desire" shop right in your back yard. Furthermore, the apartment comes with 2 underground parking spaces & a good size storageroom. Priced to sell! Don't hesitate to contact us. We have th ekeys, and can show it when you wish! NB; The apartment has tourist license!

| Setting Close To Shops Close To Town Urbanisation | <b>Orientation</b> South          | Condition Excellent                                                                                                          | Pool Communal Indoor              |
|---------------------------------------------------|-----------------------------------|------------------------------------------------------------------------------------------------------------------------------|-----------------------------------|
| Climate Control Air Conditioning Hot A/C Cold A/C | Views  ✓ Sea  ✓ Port  ✓ Panoramic | Features Covered Terrace Fitted Wardrobes Private Terrace WiFi Gym Storage Room Utility Room Ensuite Bathroom Double Glazing | Furniture Fully Furnished         |
| Kitchen Fully Fitted                              | Garden Communal                   | Security Gated Complex Electric Blinds Safe                                                                                  | Parking Underground More Than One |