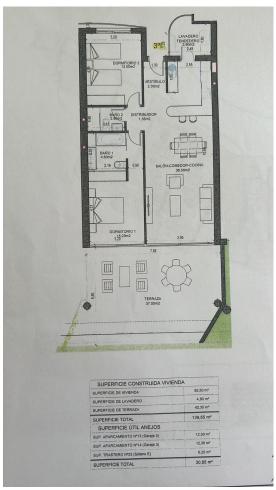

2

2

97 m2

Immaculate, bright & spacious apartment just right next to the Stupa in Benalmadena. If you are looking for walking distance to amenities & sea views in a brand new luxury complex this is it! This state-of-the-art apartment has only been used shortly by the current owner. It is bright & spacious, and very close to Benalmadena Pueblo. Furthermore, this complex offers you a variety of facilities such as 2 very large pool, 1 indoor pool, gym, sauna & steam bath - and even all day congierge service, only to be used be the owners of the complex. You also find a large supermarket & a very large "all-you-desire" shop right in your back yard. Furthermore, the apartment comes with 2 underground parking spaces & a good size storageroom. Priced to sell! Don't hesitate to contact us. We have th ekeys, and can show it when you wish! NB; The apartment has tourist license!