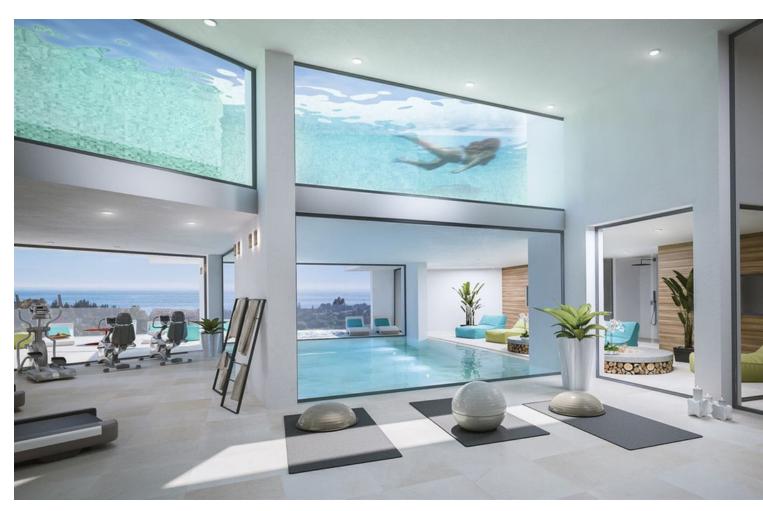

2

2

97 m2

Immaculate, bright & spacious apartment just right next to the Stupa in Benalmadena. If you are looking for walking distance to amenities & sea views in a brand new luxury complex this is it! This state-of-the-art apartment has only been used shortly by the current owner. It is bright & spacious, and very close to Benalmadena Pueblo. Furthermore, this complex offers you a variety of facilities such as 2 very large pool, 1 indoor pool, gym, sauna & steam bath - and even all day congierge service, only to be used be the owners of the complex. You also find a large supermarket & a very large "all-you-desire" shop right in your back yard. Furthermore, the apartment comes with 2 underground parking spaces & a good size storageroom. Priced to sell! Don't hesitate to contact us. We have th ekeys, and can show it when you wish! NB; The apartment has tourist license!

| Setting Close To Shops Close To Town Urbanisation | <b>Orientation</b> South          | Condition Excellent                                                                                                          | Pool Communal Indoor              |
|---------------------------------------------------|-----------------------------------|------------------------------------------------------------------------------------------------------------------------------|-----------------------------------|
| Climate Control Air Conditioning Hot A/C Cold A/C | Views  ✓ Sea  ✓ Port  ✓ Panoramic | Features Covered Terrace Fitted Wardrobes Private Terrace WiFi Gym Storage Room Utility Room Ensuite Bathroom Double Glazing | Furniture Fully Furnished         |
| Kitchen Fully Fitted                              | Garden Communal                   | Security Gated Complex Electric Blinds Safe                                                                                  | Parking Underground More Than One |