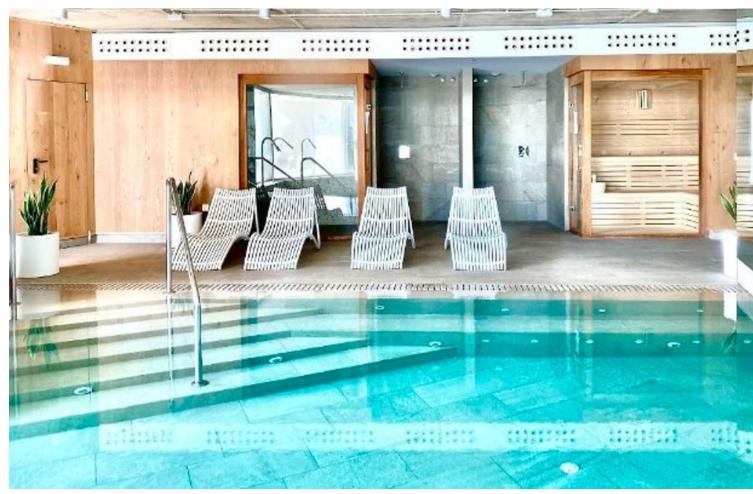

2

2

97 m2

Immaculate, bright & spacious apartment just right next to the Stupa in Benalmadena. If you are looking for walking distance to amenities & sea views in a brand new luxury complex this is it! This state-of-the-art apartment has only been used shortly by the current owner. It is bright & spacious, and very close to Benalmadena Pueblo. Furthermore, this complex offers you a variety of facilities such as 2 very large pool, 1 indoor pool, gym, sauna & steam bath - and even all day congierge service, only to be used be the owners of the complex. You also find a large supermarket & a very large "all-you-desire" shop right in your back yard. Furthermore, the apartment comes with 2 underground parking spaces & a good size storageroom. Priced to sell! Don't hesitate to contact us. We have th ekeys, and can show it when you wish! NB; The apartment has tourist license!

| Setting Close To Shops Close To Town Urbanisation | <b>Orientation</b> South          | Condition Excellent                                                                                                          | Pool Communal Indoor              |
|---------------------------------------------------|-----------------------------------|------------------------------------------------------------------------------------------------------------------------------|-----------------------------------|
| Climate Control Air Conditioning Hot A/C Cold A/C | Views  ✓ Sea  ✓ Port  ✓ Panoramic | Features Covered Terrace Fitted Wardrobes Private Terrace WiFi Gym Storage Room Utility Room Ensuite Bathroom Double Glazing | Furniture Fully Furnished         |
| Kitchen Fully Fitted                              | Garden Communal                   | Security Gated Complex Electric Blinds Safe                                                                                  | Parking Underground More Than One |