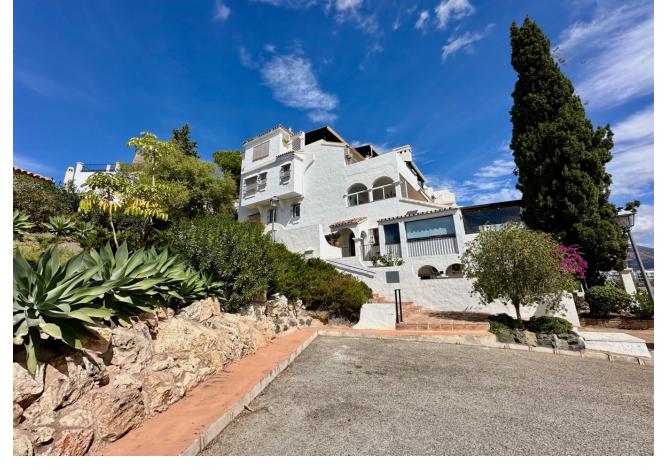

2

**Climate Control** 

112 m2

This apartment is located above San Pedro de Alcántara with fantastic sea views. The apartment has an open kitchen, living-dining room, 2 bedrooms, 2 bathrooms and a room that is currently used as an office. The urbanization has a pool area. From La Heredia you can reach the center of San Pedro or the beach in just a few minutes.