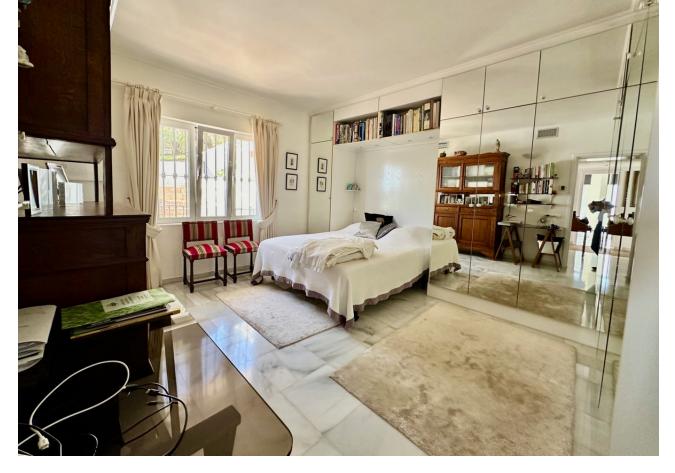

2

**Climate Control** 

112 m2

This apartment is located above San Pedro de Alcántara with fantastic sea views. The apartment has an open kitchen, living-dining room, 2 bedrooms, 2 bathrooms and a room that is currently used as an office. The urbanization has a pool area. From La Heredia you can reach the center of San Pedro or the beach in just a few minutes.

Setting Close To Golf Close To Town Features Fitted Wardrobes Private Terrace Satellite TV Utility Room Marble Flooring

Orientation South

Partially Fitted

Air Conditioning Kitchen

Views Sea Panoramic