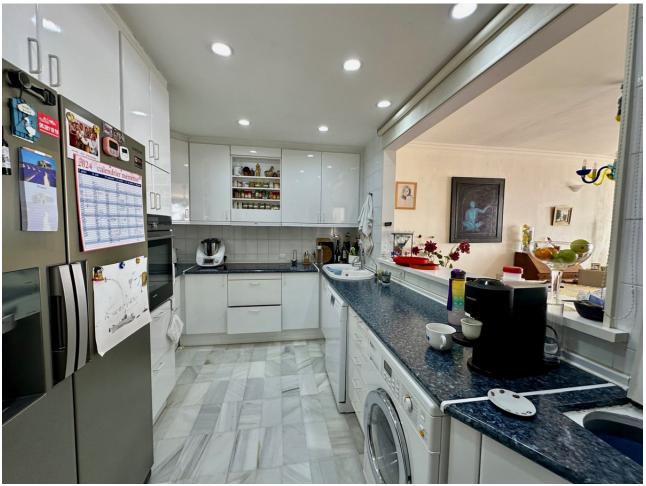

2

**Climate Control** 

112 m2

This apartment is located above San Pedro de Alcántara with fantastic sea views. The apartment has an open kitchen, living-dining room, 2 bedrooms, 2 bathrooms and a room that is currently used as an office. The urbanization has a pool area. From La Heredia you can reach the center of San Pedro or the beach in just a few minutes.

Setting Close To Golf Close To Town Features Fitted Wardrobes Private Terrace Satellite TV Utility Room Marble Flooring

Orientation South

Partially Fitted

Air Conditioning Kitchen

Views Sea Panoramic