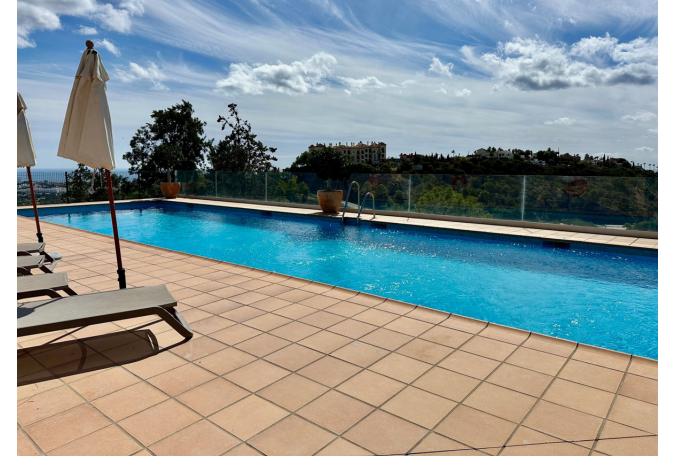

2

**Climate Control** 

112 m2

This apartment is located above San Pedro de Alcántara with fantastic sea views. The apartment has an open kitchen, living-dining room, 2 bedrooms, 2 bathrooms and a room that is currently used as an office. The urbanization has a pool area. From La Heredia you can reach the center of San Pedro or the beach in just a few minutes.

Setting Close To Golf Close To Town Features Fitted Wardrobes Private Terrace Satellite TV Utility Room Marble Flooring

Orientation South

Partially Fitted

Air Conditioning Kitchen

Views Sea Panoramic