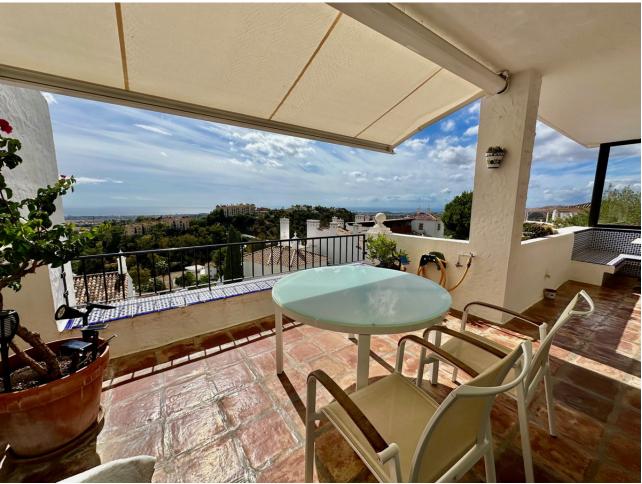

2

**Climate Control** 

112 m2

This apartment is located above San Pedro de Alcántara with fantastic sea views. The apartment has an open kitchen, living-dining room, 2 bedrooms, 2 bathrooms and a room that is currently used as an office. The urbanization has a pool area. From La Heredia you can reach the center of San Pedro or the beach in just a few minutes.

Setting Close To Golf Close To Town Features Fitted Wardrobes Private Terrace Satellite TV Utility Room Marble Flooring

Orientation South

Partially Fitted

Air Conditioning Kitchen

Views Sea Panoramic