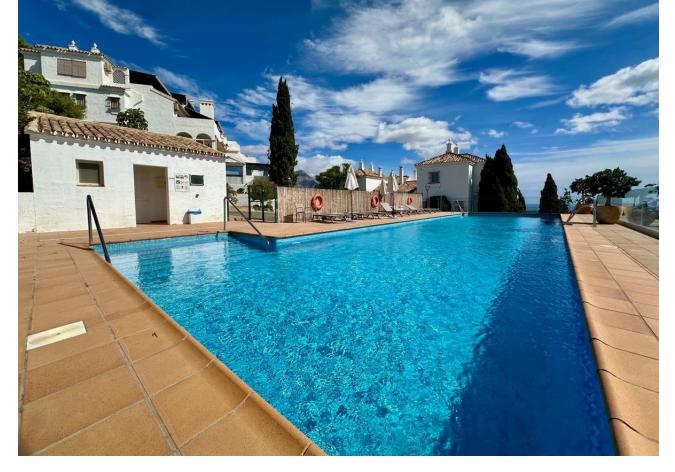

2

**Climate Control** 

112 m2

This apartment is located above San Pedro de Alcántara with fantastic sea views. The apartment has an open kitchen, living-dining room, 2 bedrooms, 2 bathrooms and a room that is currently used as an office. The urbanization has a pool area. From La Heredia you can reach the center of San Pedro or the beach in just a few minutes.

Setting Close To Golf Close To Town Features Fitted Wardrobes Private Terrace Satellite TV Utility Room Marble Flooring

Orientation South

Partially Fitted

Air Conditioning Kitchen

Views Sea Panoramic