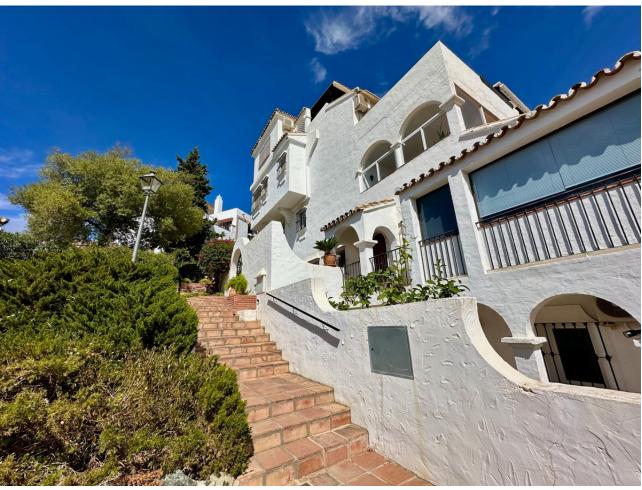

2

**Climate Control** 

112 m2

This apartment is located above San Pedro de Alcántara with fantastic sea views. The apartment has an open kitchen, living-dining room, 2 bedrooms, 2 bathrooms and a room that is currently used as an office. The urbanization has a pool area. From La Heredia you can reach the center of San Pedro or the beach in just a few minutes.