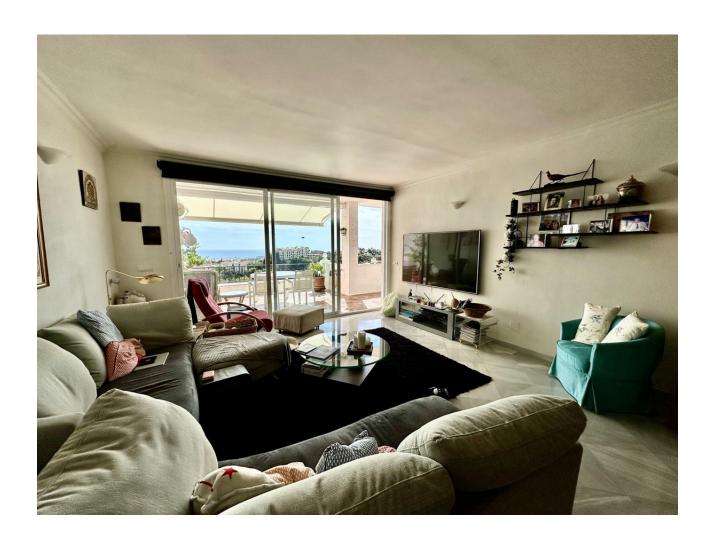

2

**Climate Control** 

112 m2

This apartment is located above San Pedro de Alcántara with fantastic sea views. The apartment has an open kitchen, living-dining room, 2 bedrooms, 2 bathrooms and a room that is currently used as an office. The urbanization has a pool area. From La Heredia you can reach the center of San Pedro or the beach in just a few minutes.