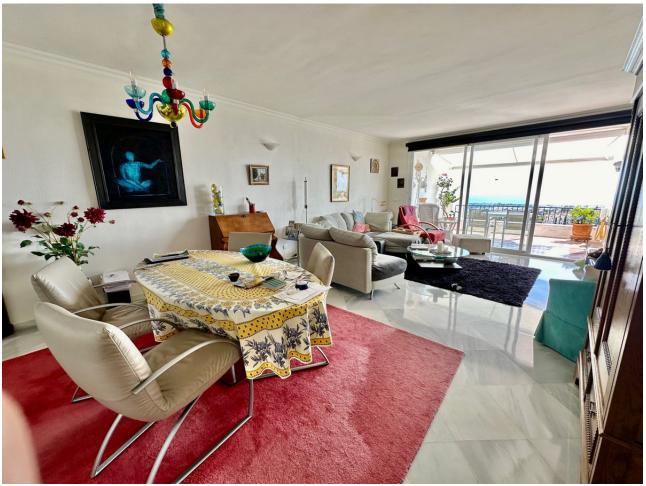

2

**Climate Control** 

112 m2

This apartment is located above San Pedro de Alcántara with fantastic sea views. The apartment has an open kitchen, living-dining room, 2 bedrooms, 2 bathrooms and a room that is currently used as an office. The urbanization has a pool area. From La Heredia you can reach the center of San Pedro or the beach in just a few minutes.