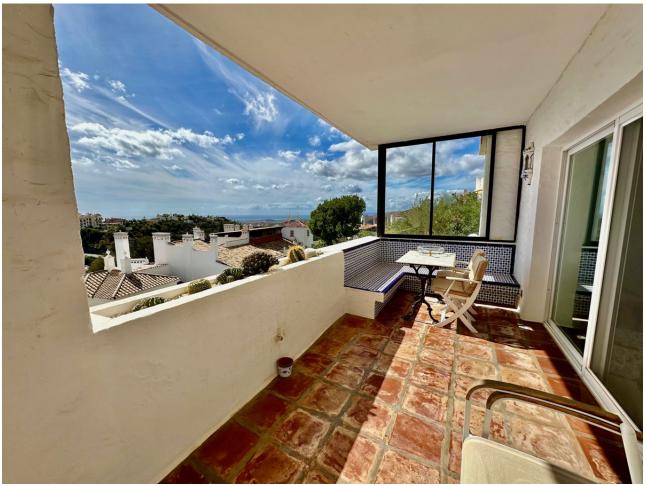

2

**Climate Control** 

112 m2

This apartment is located above San Pedro de Alcántara with fantastic sea views. The apartment has an open kitchen, living-dining room, 2 bedrooms, 2 bathrooms and a room that is currently used as an office. The urbanization has a pool area. From La Heredia you can reach the center of San Pedro or the beach in just a few minutes.

Setting Close To Golf Close To Town Features Fitted Wardrobes Private Terrace Satellite TV Utility Room Marble Flooring

Orientation South

Partially Fitted

Air Conditioning Kitchen

Views Sea Panoramic