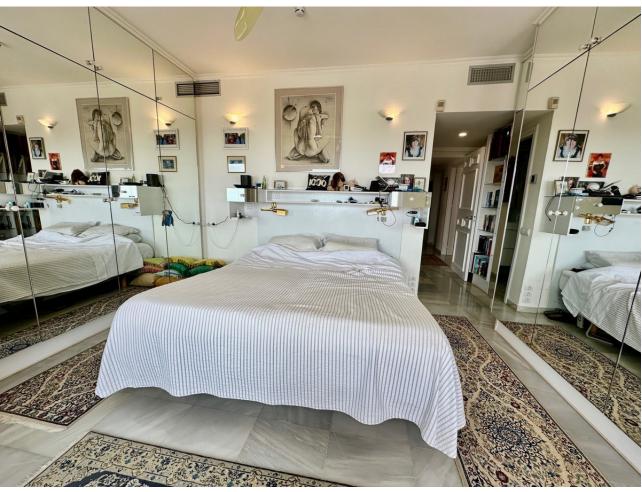

2

**Climate Control** 

112 m2

This apartment is located above San Pedro de Alcántara with fantastic sea views. The apartment has an open kitchen, living-dining room, 2 bedrooms, 2 bathrooms and a room that is currently used as an office. The urbanization has a pool area. From La Heredia you can reach the center of San Pedro or the beach in just a few minutes.

Setting Close To Golf Close To Town Features Fitted Wardrobes Private Terrace Satellite TV Utility Room Marble Flooring

Orientation South

Partially Fitted

Air Conditioning Kitchen

Views Sea Panoramic