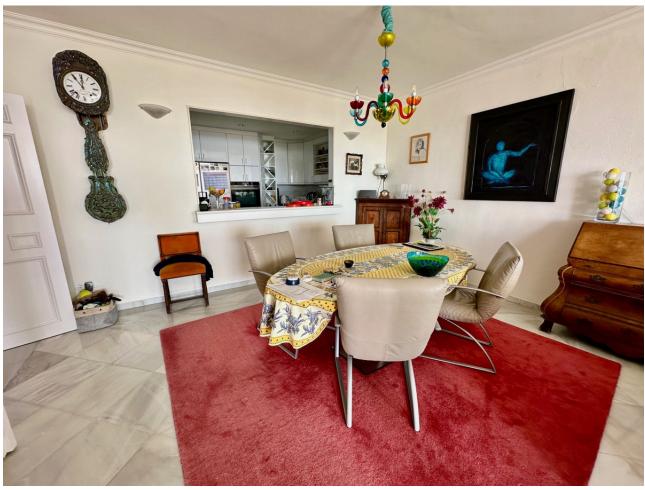

2

**Climate Control** 

112 m2

This apartment is located above San Pedro de Alcántara with fantastic sea views. The apartment has an open kitchen, living-dining room, 2 bedrooms, 2 bathrooms and a room that is currently used as an office. The urbanization has a pool area. From La Heredia you can reach the center of San Pedro or the beach in just a few minutes.