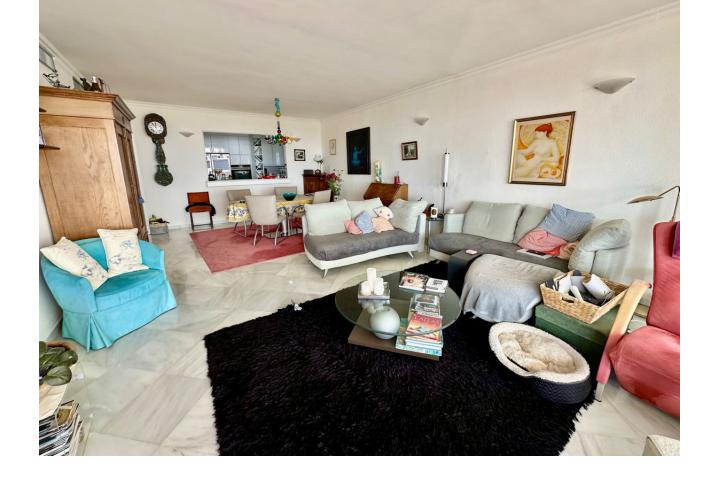

2

**Climate Control** 

112 m2

This apartment is located above San Pedro de Alcántara with fantastic sea views. The apartment has an open kitchen, living-dining room, 2 bedrooms, 2 bathrooms and a room that is currently used as an office. The urbanization has a pool area. From La Heredia you can reach the center of San Pedro or the beach in just a few minutes.

Setting Close To Golf Close To Town Features Fitted Wardrobes Private Terrace Satellite TV Utility Room Marble Flooring

Orientation South

Partially Fitted

Air Conditioning Kitchen

Views Sea Panoramic