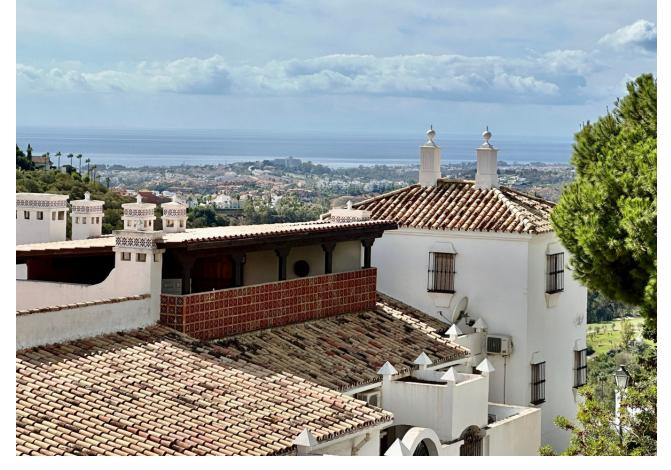

2

**Climate Control** 

112 m2

This apartment is located above San Pedro de Alcántara with fantastic sea views. The apartment has an open kitchen, living-dining room, 2 bedrooms, 2 bathrooms and a room that is currently used as an office. The urbanization has a pool area. From La Heredia you can reach the center of San Pedro or the beach in just a few minutes.

Setting Close To Golf Close To Town Features Fitted Wardrobes Private Terrace Satellite TV Utility Room Marble Flooring

Orientation South

Partially Fitted

Air Conditioning Kitchen

Views Sea Panoramic