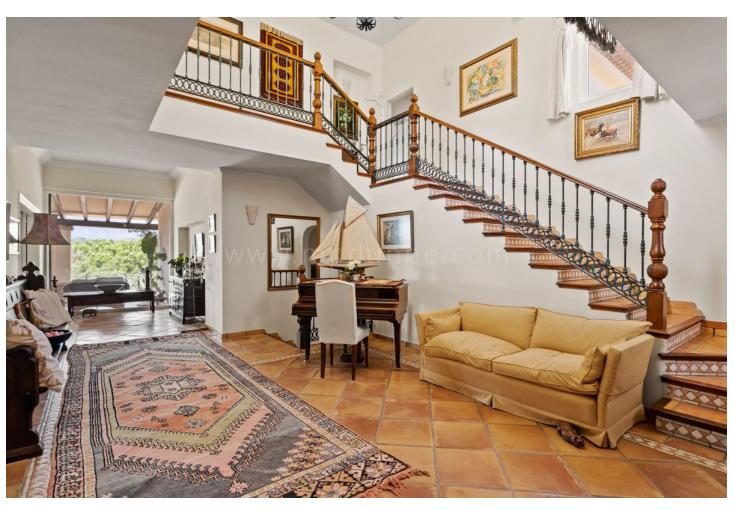

658 m<sup>2</sup>

4146 m2

Luxurious yet traditional quality villa, nicely located within an exclusive gated community. South to west facing with seamountain- and golf views. Quiet and private. Close to the golf club house and approximately 15 minutes to the beach and all amenities. Driveway down to the house. Entrance hallway, spacious living area with high ceilings and fire place, formal dining room with fireplace, fully fitted kitchen with breakfast corner, storage, laundry area. Direct access to the covered and open terraces. Three large guest bedrooms en suite. Guest toilet. First floor: Master bedroom en suite with separate dressing area and terraces. Lower floor: Wine cellar, space possible to do an entertainment area, cinema, or extra bedroom. Garage for 3 cars. Steps from the main floor down to the mature gardens and private pool area. A real family home!