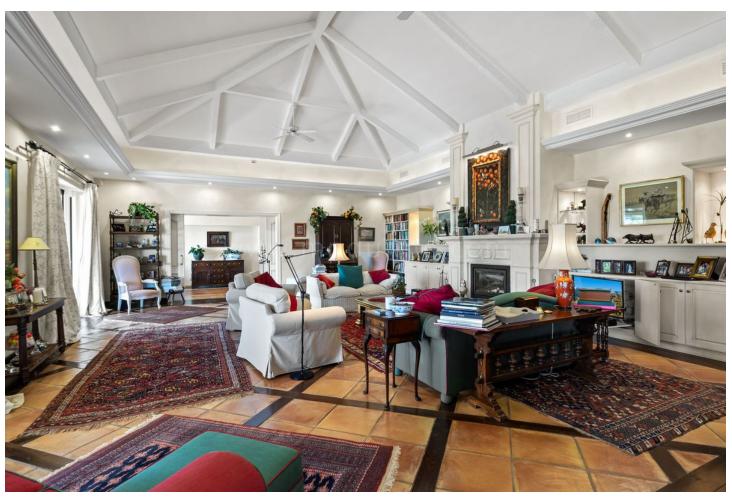

658 m<sup>2</sup>

4146 m2

Luxurious yet traditional quality villa, nicely located within an exclusive gated community. South to west facing with seamountain- and golf views. Quiet and private. Close to the golf club house and approximately 15 minutes to the beach and all amenities. Driveway down to the house. Entrance hallway, spacious living area with high ceilings and fire place, formal dining room with fireplace, fully fitted kitchen with breakfast corner, storage, laundry area. Direct access to the covered and open terraces. Three large guest bedrooms en suite. Guest toilet. First floor: Master bedroom en suite with separate dressing area and terraces. Lower floor: Wine cellar, space possible to do an entertainment area, cinema, or extra bedroom. Garage for 3 cars. Steps from the main floor down to the mature gardens and private pool area. A real family home!