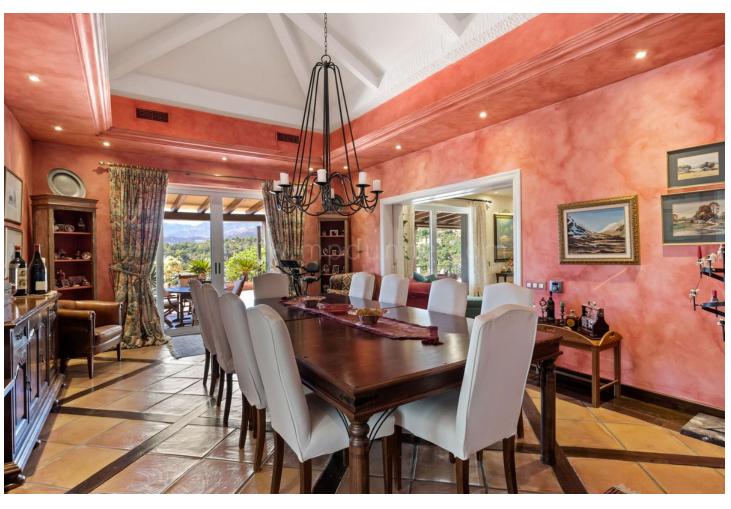

658 m<sup>2</sup>

4146 m2

Luxurious yet traditional quality villa, nicely located within an exclusive gated community. South to west facing with seamountain- and golf views. Quiet and private. Close to the golf club house and approximately 15 minutes to the beach and all amenities. Driveway down to the house. Entrance hallway, spacious living area with high ceilings and fire place, formal dining room with fireplace, fully fitted kitchen with breakfast corner, storage, laundry area. Direct access to the covered and open terraces. Three large guest bedrooms en suite. Guest toilet. First floor: Master bedroom en suite with separate dressing area and terraces. Lower floor: Wine cellar, space possible to do an entertainment area, cinema, or extra bedroom. Garage for 3 cars. Steps from the main floor down to the mature gardens and private pool area. A real family home!