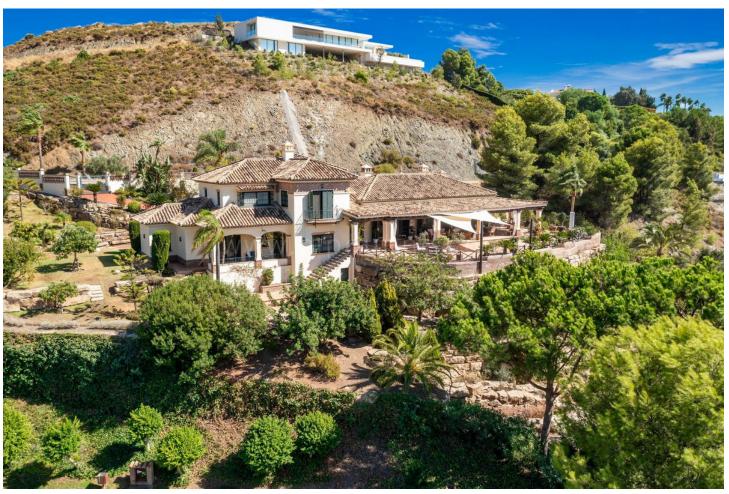

658 m<sup>2</sup>

4146 m2

Luxurious yet traditional quality villa, nicely located within an exclusive gated community. South to west facing with seamountain- and golf views. Quiet and private. Close to the golf club house and approximately 15 minutes to the beach and all amenities. Driveway down to the house. Entrance hallway, spacious living area with high ceilings and fire place, formal dining room with fireplace, fully fitted kitchen with breakfast corner, storage, laundry area. Direct access to the covered and open terraces. Three large guest bedrooms en suite. Guest toilet. First floor: Master bedroom en suite with separate dressing area and terraces. Lower floor: Wine cellar, space possible to do an entertainment area, cinema, or extra bedroom. Garage for 3 cars. Steps from the main floor down to the mature gardens and private pool area. A real family home!