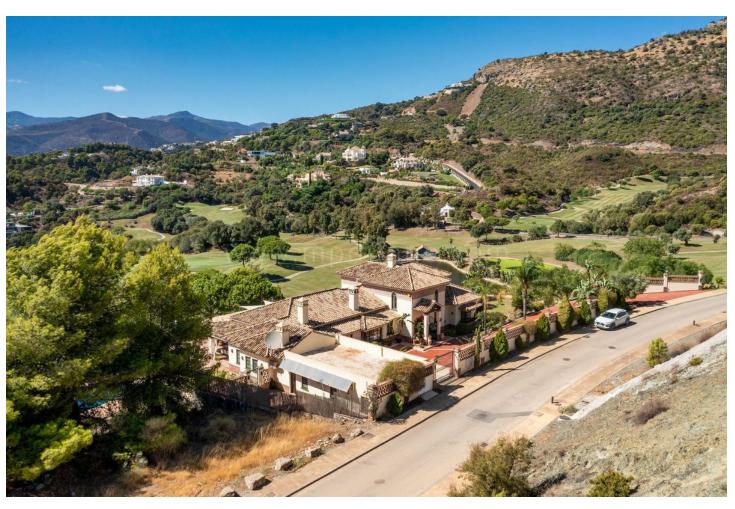

658 m<sup>2</sup>

4146 m2

Luxurious yet traditional quality villa, nicely located within an exclusive gated community. South to west facing with seamountain- and golf views. Quiet and private. Close to the golf club house and approximately 15 minutes to the beach and all amenities. Driveway down to the house. Entrance hallway, spacious living area with high ceilings and fire place, formal dining room with fireplace, fully fitted kitchen with breakfast corner, storage, laundry area. Direct access to the covered and open terraces. Three large guest bedrooms en suite. Guest toilet. First floor: Master bedroom en suite with separate dressing area and terraces. Lower floor: Wine cellar, space possible to do an entertainment area, cinema, or extra bedroom. Garage for 3 cars. Steps from the main floor down to the mature gardens and private pool area. A real family home!