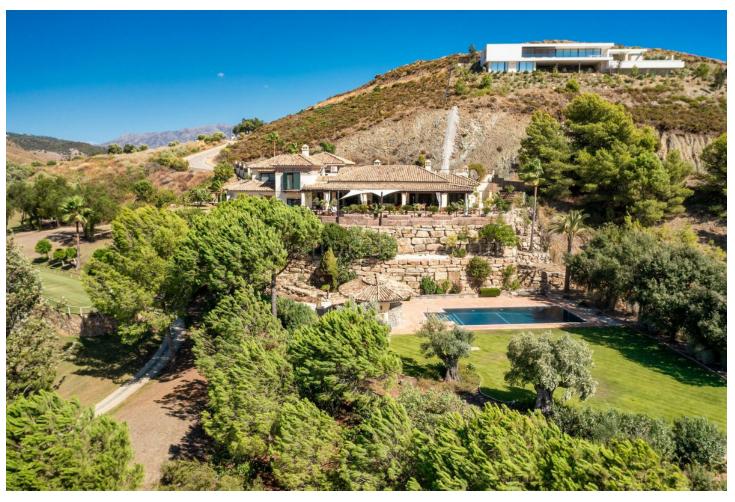

## Sales - House - Benahavís 3.250.000€

www.mibgroup.es +34 662 58 96 58 info@mibgroup.es

Ref.-ID: MIBGR4860661 Benahavís House

Community: 2,640 EUR / year IBI: 3,541 EUR / year Rubbish: 124 EUR / year

4

4

658 m<sup>2</sup>

4146 m2

Luxurious yet traditional quality villa, nicely located within an exclusive gated community. South to west facing with seamountain- and golf views. Quiet and private. Close to the golf club house and approximately 15 minutes to the beach and all amenities. Driveway down to the house. Entrance hallway, spacious living area with high ceilings and fire place, formal dining room with fireplace, fully fitted kitchen with breakfast corner, storage, laundry area. Direct access to the covered and open terraces. Three large guest bedrooms en suite. Guest toilet. First floor: Master bedroom en suite with separate dressing area and terraces. Lower floor: Wine cellar, space possible to do an entertainment area, cinema, or extra bedroom. Garage for 3 cars. Steps from the main floor down to the mature gardens and private pool area. A real family home!