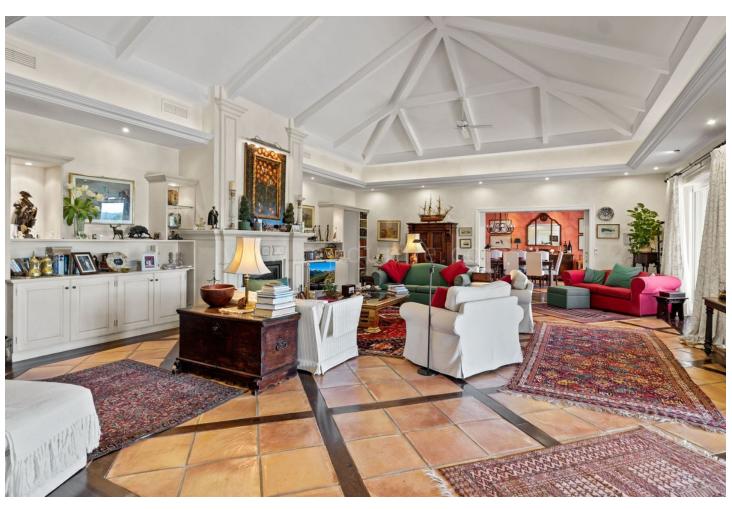

658 m<sup>2</sup>

4146 m2

Luxurious yet traditional quality villa, nicely located within an exclusive gated community. South to west facing with seamountain- and golf views. Quiet and private. Close to the golf club house and approximately 15 minutes to the beach and all amenities. Driveway down to the house. Entrance hallway, spacious living area with high ceilings and fire place, formal dining room with fireplace, fully fitted kitchen with breakfast corner, storage, laundry area. Direct access to the covered and open terraces. Three large guest bedrooms en suite. Guest toilet. First floor: Master bedroom en suite with separate dressing area and terraces. Lower floor: Wine cellar, space possible to do an entertainment area, cinema, or extra bedroom. Garage for 3 cars. Steps from the main floor down to the mature gardens and private pool area. A real family home!