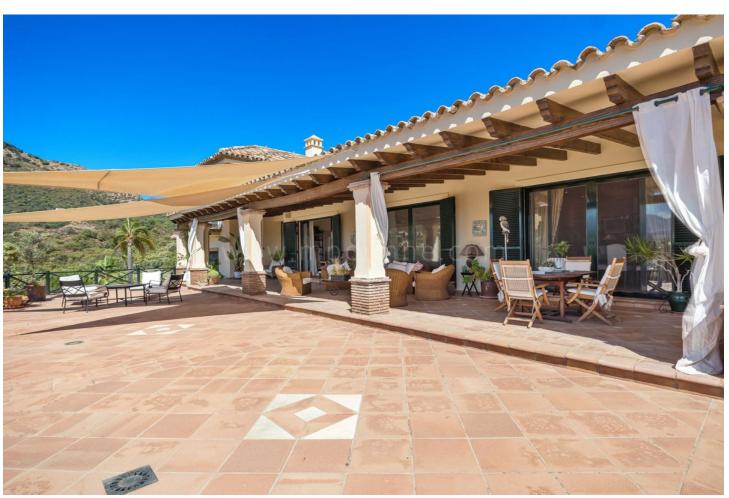

658 m<sup>2</sup>

4146 m2

Luxurious yet traditional quality villa, nicely located within an exclusive gated community. South to west facing with seamountain- and golf views. Quiet and private. Close to the golf club house and approximately 15 minutes to the beach and all amenities. Driveway down to the house. Entrance hallway, spacious living area with high ceilings and fire place, formal dining room with fireplace, fully fitted kitchen with breakfast corner, storage, laundry area. Direct access to the covered and open terraces. Three large guest bedrooms en suite. Guest toilet. First floor: Master bedroom en suite with separate dressing area and terraces. Lower floor: Wine cellar, space possible to do an entertainment area, cinema, or extra bedroom. Garage for 3 cars. Steps from the main floor down to the mature gardens and private pool area. A real family home!