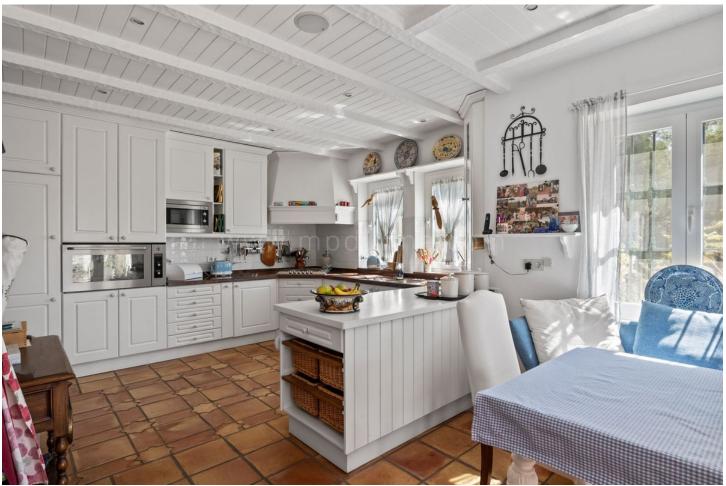

658 m<sup>2</sup>

4146 m2

Luxurious yet traditional quality villa, nicely located within an exclusive gated community. South to west facing with seamountain- and golf views. Quiet and private. Close to the golf club house and approximately 15 minutes to the beach and all amenities. Driveway down to the house. Entrance hallway, spacious living area with high ceilings and fire place, formal dining room with fireplace, fully fitted kitchen with breakfast corner, storage, laundry area. Direct access to the covered and open terraces. Three large guest bedrooms en suite. Guest toilet. First floor: Master bedroom en suite with separate dressing area and terraces. Lower floor: Wine cellar, space possible to do an entertainment area, cinema, or extra bedroom. Garage for 3 cars. Steps from the main floor down to the mature gardens and private pool area. A real family home!