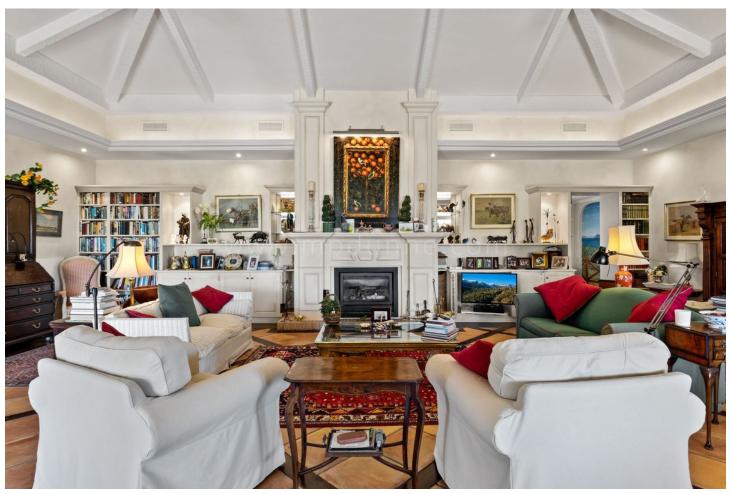

658 m<sup>2</sup>

4146 m2

Luxurious yet traditional quality villa, nicely located within an exclusive gated community. South to west facing with seamountain- and golf views. Quiet and private. Close to the golf club house and approximately 15 minutes to the beach and all amenities. Driveway down to the house. Entrance hallway, spacious living area with high ceilings and fire place, formal dining room with fireplace, fully fitted kitchen with breakfast corner, storage, laundry area. Direct access to the covered and open terraces. Three large guest bedrooms en suite. Guest toilet. First floor: Master bedroom en suite with separate dressing area and terraces. Lower floor: Wine cellar, space possible to do an entertainment area, cinema, or extra bedroom. Garage for 3 cars. Steps from the main floor down to the mature gardens and private pool area. A real family home!