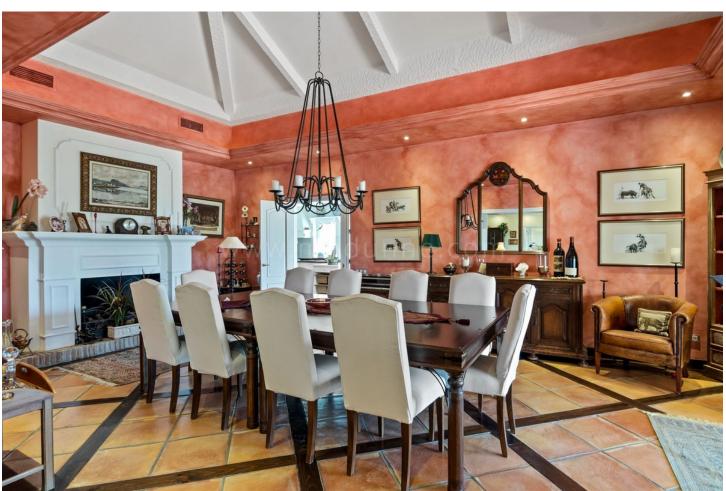

658 m<sup>2</sup>

4146 m2

Luxurious yet traditional quality villa, nicely located within an exclusive gated community. South to west facing with seamountain- and golf views. Quiet and private. Close to the golf club house and approximately 15 minutes to the beach and all amenities. Driveway down to the house. Entrance hallway, spacious living area with high ceilings and fire place, formal dining room with fireplace, fully fitted kitchen with breakfast corner, storage, laundry area. Direct access to the covered and open terraces. Three large guest bedrooms en suite. Guest toilet. First floor: Master bedroom en suite with separate dressing area and terraces. Lower floor: Wine cellar, space possible to do an entertainment area, cinema, or extra bedroom. Garage for 3 cars. Steps from the main floor down to the mature gardens and private pool area. A real family home!