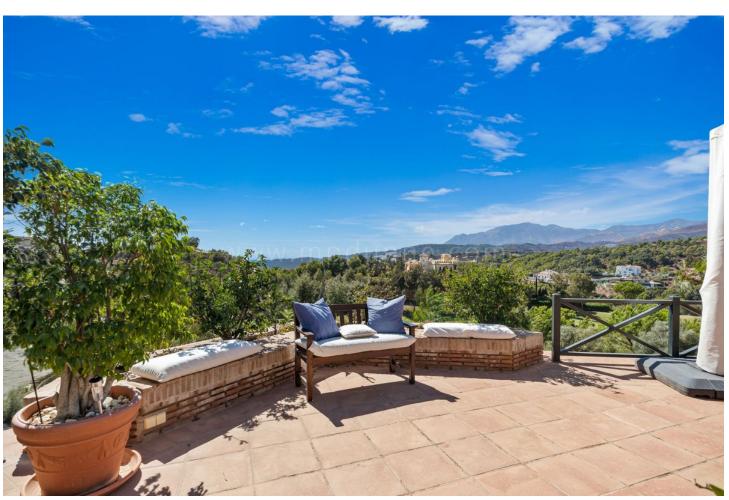

658 m<sup>2</sup>

4146 m2

Luxurious yet traditional quality villa, nicely located within an exclusive gated community. South to west facing with seamountain- and golf views. Quiet and private. Close to the golf club house and approximately 15 minutes to the beach and all amenities. Driveway down to the house. Entrance hallway, spacious living area with high ceilings and fire place, formal dining room with fireplace, fully fitted kitchen with breakfast corner, storage, laundry area. Direct access to the covered and open terraces. Three large guest bedrooms en suite. Guest toilet. First floor: Master bedroom en suite with separate dressing area and terraces. Lower floor: Wine cellar, space possible to do an entertainment area, cinema, or extra bedroom. Garage for 3 cars. Steps from the main floor down to the mature gardens and private pool area. A real family home!