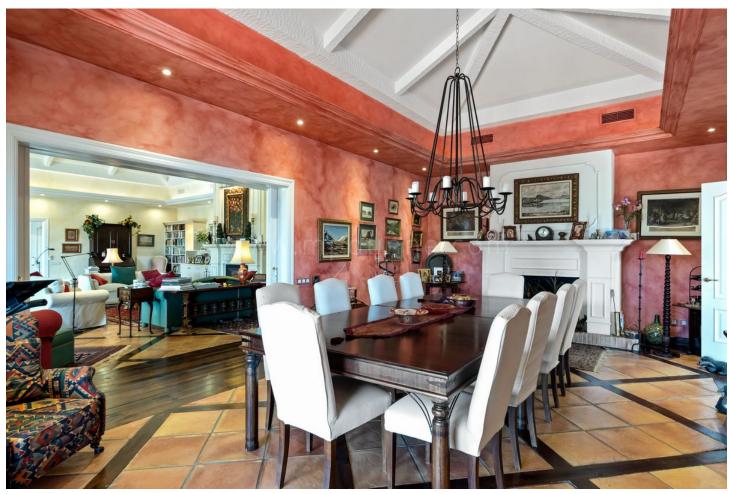

658 m<sup>2</sup>

4146 m2

Luxurious yet traditional quality villa, nicely located within an exclusive gated community. South to west facing with seamountain- and golf views. Quiet and private. Close to the golf club house and approximately 15 minutes to the beach and all amenities. Driveway down to the house. Entrance hallway, spacious living area with high ceilings and fire place, formal dining room with fireplace, fully fitted kitchen with breakfast corner, storage, laundry area. Direct access to the covered and open terraces. Three large guest bedrooms en suite. Guest toilet. First floor: Master bedroom en suite with separate dressing area and terraces. Lower floor: Wine cellar, space possible to do an entertainment area, cinema, or extra bedroom. Garage for 3 cars. Steps from the main floor down to the mature gardens and private pool area. A real family home!