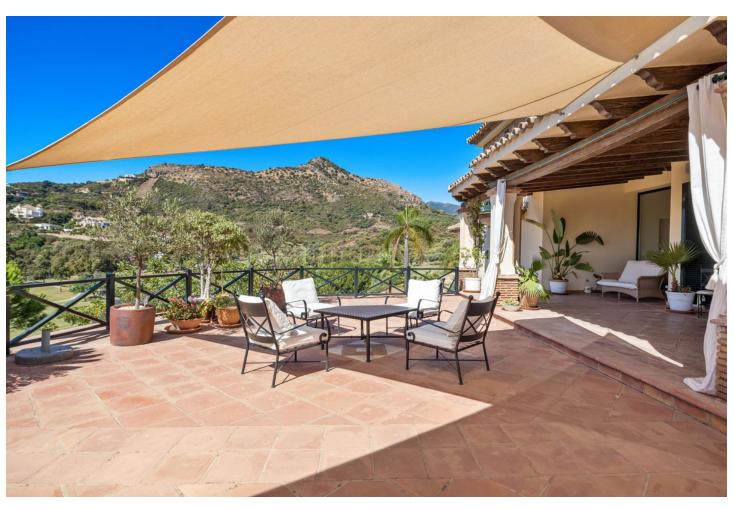

658 m<sup>2</sup>

4146 m2

Luxurious yet traditional quality villa, nicely located within an exclusive gated community. South to west facing with seamountain- and golf views. Quiet and private. Close to the golf club house and approximately 15 minutes to the beach and all amenities. Driveway down to the house. Entrance hallway, spacious living area with high ceilings and fire place, formal dining room with fireplace, fully fitted kitchen with breakfast corner, storage, laundry area. Direct access to the covered and open terraces. Three large guest bedrooms en suite. Guest toilet. First floor: Master bedroom en suite with separate dressing area and terraces. Lower floor: Wine cellar, space possible to do an entertainment area, cinema, or extra bedroom. Garage for 3 cars. Steps from the main floor down to the mature gardens and private pool area. A real family home!