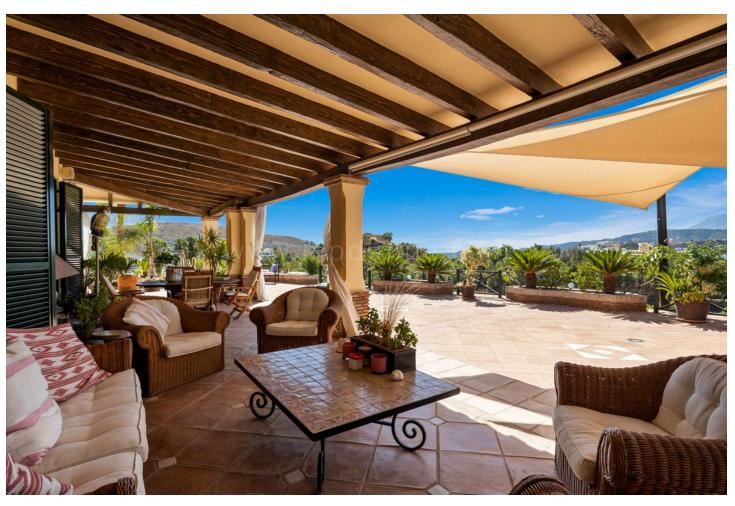

658 m<sup>2</sup>

4146 m2

Luxurious yet traditional quality villa, nicely located within an exclusive gated community. South to west facing with seamountain- and golf views. Quiet and private. Close to the golf club house and approximately 15 minutes to the beach and all amenities. Driveway down to the house. Entrance hallway, spacious living area with high ceilings and fire place, formal dining room with fireplace, fully fitted kitchen with breakfast corner, storage, laundry area. Direct access to the covered and open terraces. Three large guest bedrooms en suite. Guest toilet. First floor: Master bedroom en suite with separate dressing area and terraces. Lower floor: Wine cellar, space possible to do an entertainment area, cinema, or extra bedroom. Garage for 3 cars. Steps from the main floor down to the mature gardens and private pool area. A real family home!