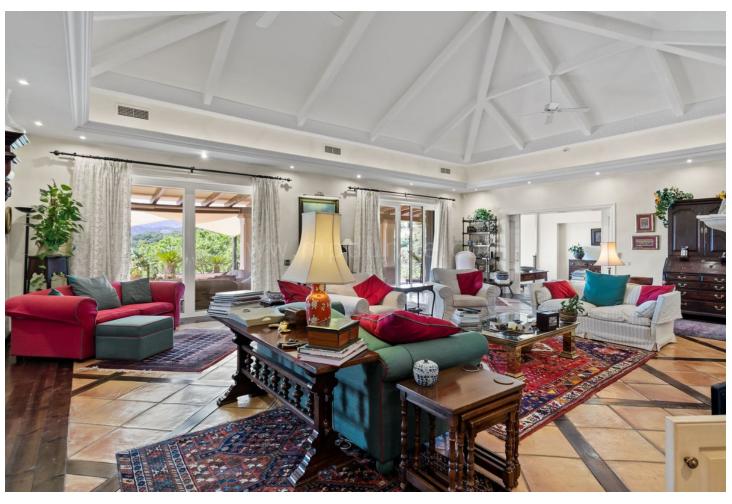

658 m<sup>2</sup>

4146 m2

Luxurious yet traditional quality villa, nicely located within an exclusive gated community. South to west facing with seamountain- and golf views. Quiet and private. Close to the golf club house and approximately 15 minutes to the beach and all amenities. Driveway down to the house. Entrance hallway, spacious living area with high ceilings and fire place, formal dining room with fireplace, fully fitted kitchen with breakfast corner, storage, laundry area. Direct access to the covered and open terraces. Three large guest bedrooms en suite. Guest toilet. First floor: Master bedroom en suite with separate dressing area and terraces. Lower floor: Wine cellar, space possible to do an entertainment area, cinema, or extra bedroom. Garage for 3 cars. Steps from the main floor down to the mature gardens and private pool area. A real family home!