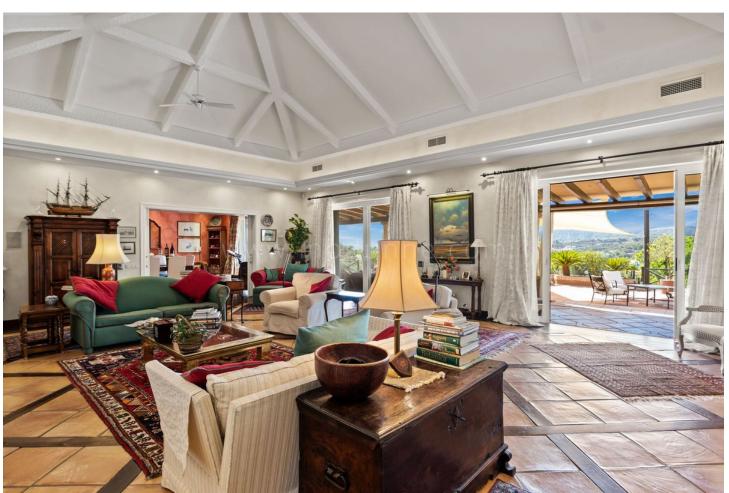

658 m<sup>2</sup>

4146 m2

Luxurious yet traditional quality villa, nicely located within an exclusive gated community. South to west facing with seamountain- and golf views. Quiet and private. Close to the golf club house and approximately 15 minutes to the beach and all amenities. Driveway down to the house. Entrance hallway, spacious living area with high ceilings and fire place, formal dining room with fireplace, fully fitted kitchen with breakfast corner, storage, laundry area. Direct access to the covered and open terraces. Three large guest bedrooms en suite. Guest toilet. First floor: Master bedroom en suite with separate dressing area and terraces. Lower floor: Wine cellar, space possible to do an entertainment area, cinema, or extra bedroom. Garage for 3 cars. Steps from the main floor down to the mature gardens and private pool area. A real family home!