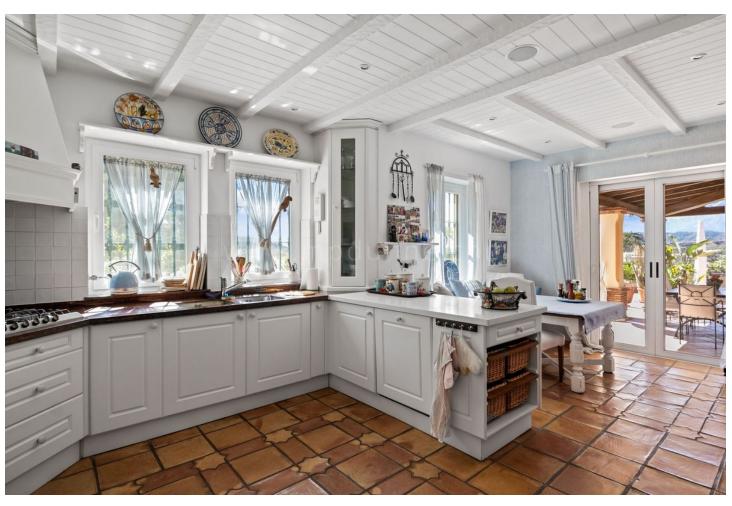

658 m<sup>2</sup>

4146 m2

Luxurious yet traditional quality villa, nicely located within an exclusive gated community. South to west facing with seamountain- and golf views. Quiet and private. Close to the golf club house and approximately 15 minutes to the beach and all amenities. Driveway down to the house. Entrance hallway, spacious living area with high ceilings and fire place, formal dining room with fireplace, fully fitted kitchen with breakfast corner, storage, laundry area. Direct access to the covered and open terraces. Three large guest bedrooms en suite. Guest toilet. First floor: Master bedroom en suite with separate dressing area and terraces. Lower floor: Wine cellar, space possible to do an entertainment area, cinema, or extra bedroom. Garage for 3 cars. Steps from the main floor down to the mature gardens and private pool area. A real family home!