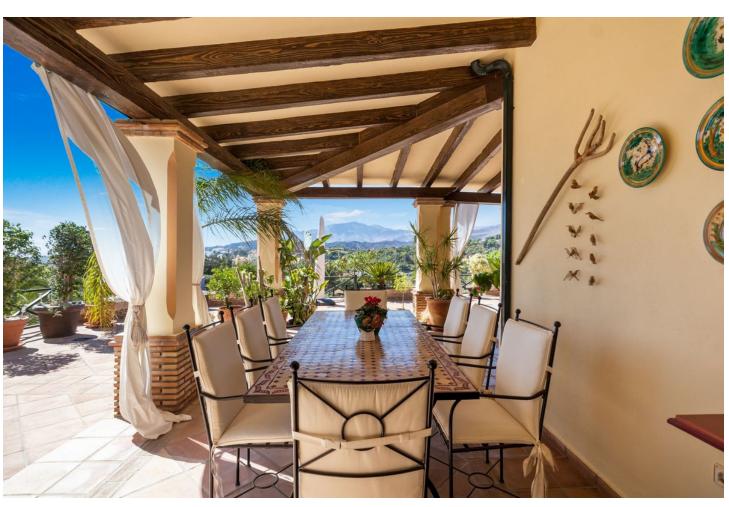

658 m<sup>2</sup>

4146 m2

Luxurious yet traditional quality villa, nicely located within an exclusive gated community. South to west facing with seamountain- and golf views. Quiet and private. Close to the golf club house and approximately 15 minutes to the beach and all amenities. Driveway down to the house. Entrance hallway, spacious living area with high ceilings and fire place, formal dining room with fireplace, fully fitted kitchen with breakfast corner, storage, laundry area. Direct access to the covered and open terraces. Three large guest bedrooms en suite. Guest toilet. First floor: Master bedroom en suite with separate dressing area and terraces. Lower floor: Wine cellar, space possible to do an entertainment area, cinema, or extra bedroom. Garage for 3 cars. Steps from the main floor down to the mature gardens and private pool area. A real family home!