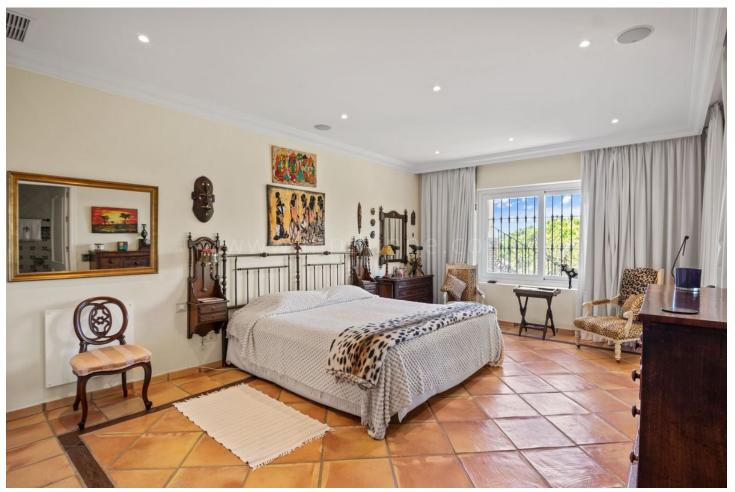

658 m<sup>2</sup>

4146 m2

Luxurious yet traditional quality villa, nicely located within an exclusive gated community. South to west facing with seamountain- and golf views. Quiet and private. Close to the golf club house and approximately 15 minutes to the beach and all amenities. Driveway down to the house. Entrance hallway, spacious living area with high ceilings and fire place, formal dining room with fireplace, fully fitted kitchen with breakfast corner, storage, laundry area. Direct access to the covered and open terraces. Three large guest bedrooms en suite. Guest toilet. First floor: Master bedroom en suite with separate dressing area and terraces. Lower floor: Wine cellar, space possible to do an entertainment area, cinema, or extra bedroom. Garage for 3 cars. Steps from the main floor down to the mature gardens and private pool area. A real family home!