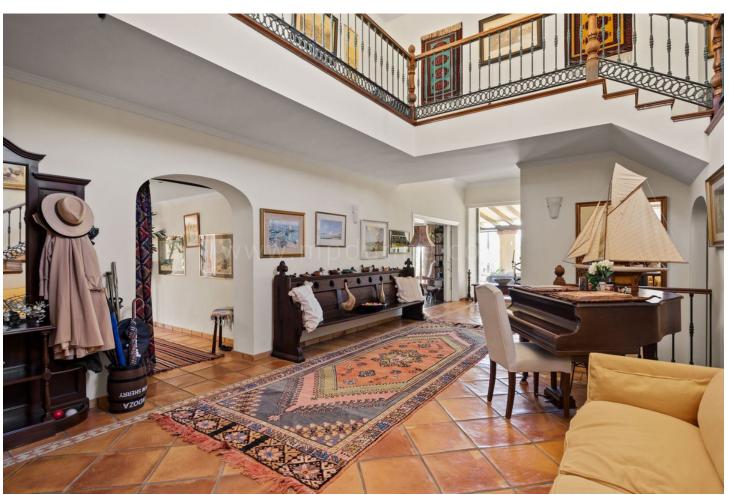

658 m<sup>2</sup>

4146 m2

Luxurious yet traditional quality villa, nicely located within an exclusive gated community. South to west facing with seamountain- and golf views. Quiet and private. Close to the golf club house and approximately 15 minutes to the beach and all amenities. Driveway down to the house. Entrance hallway, spacious living area with high ceilings and fire place, formal dining room with fireplace, fully fitted kitchen with breakfast corner, storage, laundry area. Direct access to the covered and open terraces. Three large guest bedrooms en suite. Guest toilet. First floor: Master bedroom en suite with separate dressing area and terraces. Lower floor: Wine cellar, space possible to do an entertainment area, cinema, or extra bedroom. Garage for 3 cars. Steps from the main floor down to the mature gardens and private pool area. A real family home!