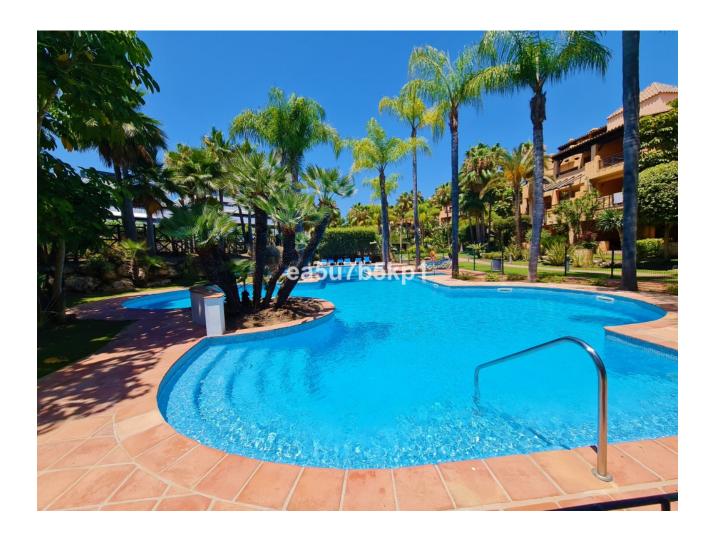

BRIGHT ONE LEVEL PENTHOUSE WITH STUNNING VIEWS Fabulous penthouse on one level, with golf and sea views located in Atalaya, in the exclusive gated community of El Real del Campanario which is within walking distance to amenities, including a luxury Spa resort. The community is gated and offers to his residents 2 amazing swimming pools surrounded by tropical gardens. SPACIOUS HOME The penthouse is presented in perfect condition and featuring an outstanding al fresco terrace with views of the golf course and the Mediterranean Sea. This wonderful property is spacious to say the least and comprises of a grand bright living room, dining area, a fully fitted kitchen, a guest bedroom, a family bathroom and a spacious master bedroom with en-suite. An underground parking space and a storeroom is also included. This is a must see! EXCLUSIVE RESIDENTIAL AREA Located in the exclusive EL Campanario residential estate, just a short drive from Puerto Banus, Marbella, Benahavis and Estepona. Walking distance to the residents Social Club with Spa Tennis and Paddle courts, schools, and restaurants, at 1km to the best beaches and beach clubs and minutes from the best Golfing on the Costa del Sol. Malaga airport is only 30 mins away.

| Setting Close To Golf Close To Shops Close To Schools | <b>Orientation</b> South                                                   | Pool Communal        | Climate Control  Hot A/C |
|-------------------------------------------------------|----------------------------------------------------------------------------|----------------------|--------------------------|
| Views Sea Golf Pool                                   | Features Lift Fitted Wardrobes Storage Room Marble Flooring Double Glazing | Kitchen Fully Fitted | <b>Garden</b> Communal   |