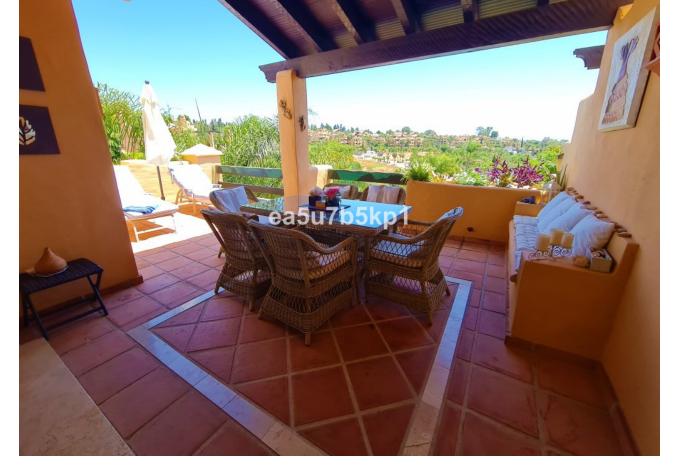

BRIGHT ONE LEVEL PENTHOUSE WITH STUNNING VIEWS Fabulous penthouse on one level, with golf and sea views located in Atalaya, in the exclusive gated community of El Real del Campanario which is within walking distance to amenities, including a luxury Spa resort. The community is gated and offers to his residents 2 amazing swimming pools surrounded by tropical gardens. SPACIOUS HOME The penthouse is presented in perfect condition and featuring an outstanding al fresco terrace with views of the golf course and the Mediterranean Sea. This wonderful property is spacious to say the least and comprises of a grand bright living room, dining area, a fully fitted kitchen, a guest bedroom, a family bathroom and a spacious master bedroom with en-suite. An underground parking space and a storeroom is also included. This is a must see! EXCLUSIVE RESIDENTIAL AREA Located in the exclusive EL Campanario residential estate, just a short drive from Puerto Banus, Marbella, Benahavis and Estepona. Walking distance to the residents Social Club with Spa Tennis and Paddle courts, schools, and restaurants, at 1km to the best beaches and beach clubs and minutes from the best Golfing on the Costa del Sol. Malaga airport is only 30 mins away.