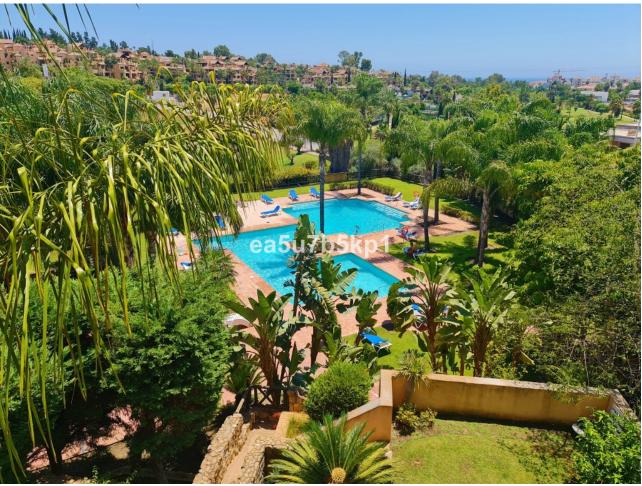

BRIGHT ONE LEVEL PENTHOUSE WITH STUNNING VIEWS Fabulous penthouse on one level, with golf and sea views located in Atalaya, in the exclusive gated community of El Real del Campanario which is within walking distance to amenities, including a luxury Spa resort. The community is gated and offers to his residents 2 amazing swimming pools surrounded by tropical gardens. SPACIOUS HOME The penthouse is presented in perfect condition and featuring an outstanding al fresco terrace with views of the golf course and the Mediterranean Sea. This wonderful property is spacious to say the least and comprises of a grand bright living room, dining area, a fully fitted kitchen, a guest bedroom, a family bathroom and a spacious master bedroom with en-suite. An underground parking space and a storeroom is also included. This is a must see! EXCLUSIVE RESIDENTIAL AREA Located in the exclusive EL Campanario residential estate, just a short drive from Puerto Banus, Marbella, Benahavis and Estepona. Walking distance to the residents Social Club with Spa Tennis and Paddle courts, schools, and restaurants, at 1km to the best beaches and beach clubs and minutes from the best Golfing on the Costa del Sol. Malaga airport is only 30 mins away.