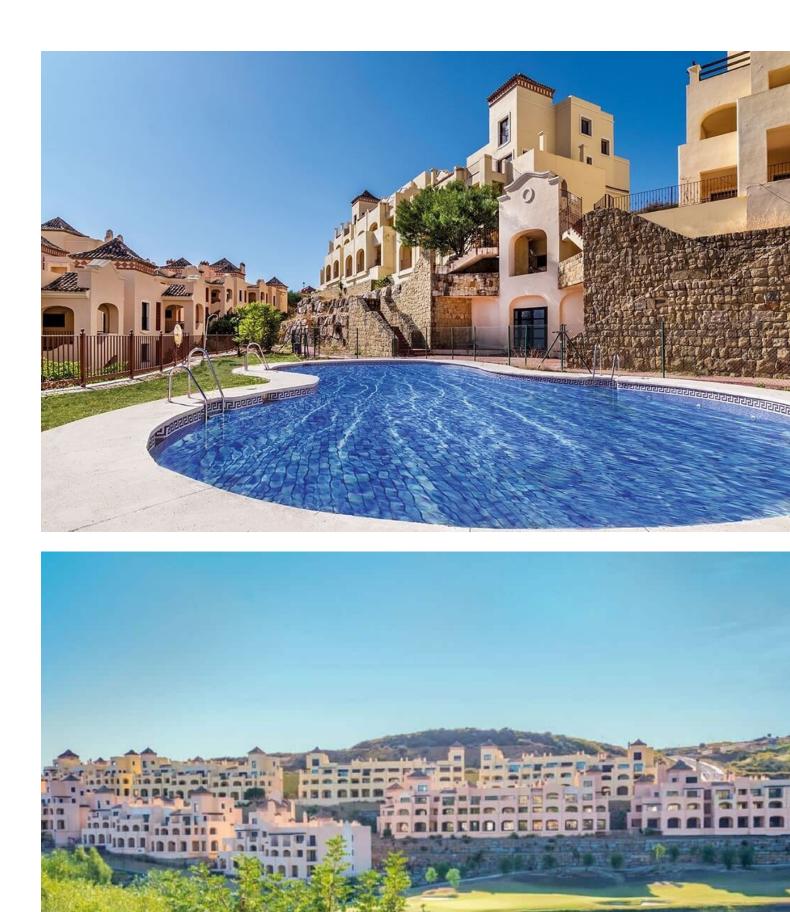

IS RENTED FOR A YEAR (FROM DECEMBER 24) This spectacular appartment within an exclusive resort is in perfect condition and is available with or without furniture. This spacious 136 m<sup>2</sup> flat offers all the comfort and amenities you could wish for. The flat features two spacious bedrooms, including a master suite with its own bathroom and upgrades such as an extra sliding door. The two bathrooms have been modernised, one of them en suite and the other with high quality screens. The kitchen is fully fitted with top of the range granite worktops and has an enclosed utility room. The spacious terrace is equipped with awnings and a Lumon window, perfect for enjoying the breathtaking views. In addition, the flat includes a garage and a large storage room, with no through pipes for added convenience. The flat is part of a gated community with security. Residents can enjoy the communal areas, which include a swimming pool and well-kept gardens. In addition, it is located next to a beautiful lake and a golf course, making it an ideal place for sports and nature lovers. The east-west orientation guarantees excellent natural light throughout the day. This is a unique opportunity to live or invest in a high demand area that combines tranquillity and luxury.

| Setting<br>Close To Shops        | Orientation<br>✓ East                                                                                 | Condition<br>Excellent<br>Good<br>Recently Renovated<br>Recently Refurbished | Pool<br>Communal                            |
|----------------------------------|-------------------------------------------------------------------------------------------------------|------------------------------------------------------------------------------|---------------------------------------------|
| Views<br>✓ Mountain<br>✓ Country | Features<br>Covered Terrace<br>Private Terrace<br>Storage Room<br>Ensuite Bathroom<br>Marble Flooring | Furniture<br>Fully Furnished<br>Optional                                     | Kitchen<br>Fully Fitted<br>Partially Fitted |
| Garden<br>Communal               | Security<br>24 Hour Security                                                                          | Parking<br>Private                                                           |                                             |