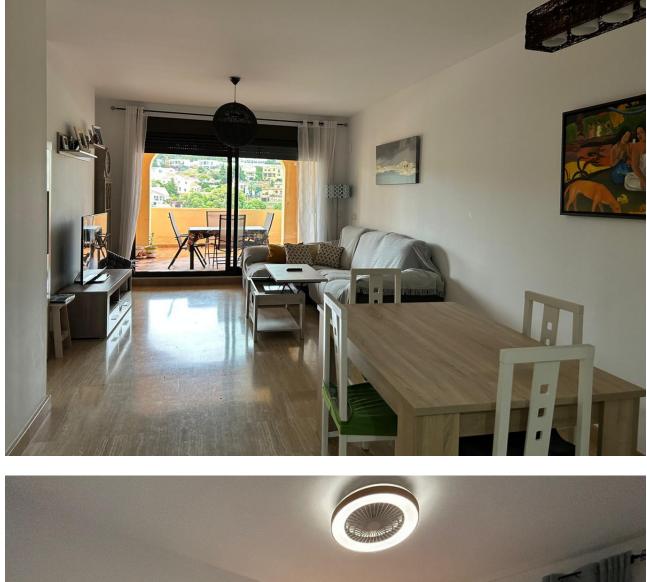

IS RENTED FOR A YEAR (FROM DECEMBER 24) This spectacular appartment within an exclusive resort is in perfect condition and is available with or without furniture. This spacious 136 m<sup>2</sup> flat offers all the comfort and amenities you could wish for. The flat features two spacious bedrooms, including a master suite with its own bathroom and upgrades such as an extra sliding door. The two bathrooms have been modernised, one of them en suite and the other with high quality screens. The kitchen is fully fitted with top of the range granite worktops and has an enclosed utility room. The spacious terrace is equipped with awnings and a Lumon window, perfect for enjoying the breathtaking views. In addition, the flat includes a garage and a large storage room, with no through pipes for added convenience. The flat is part of a gated community with security. Residents can enjoy the communal areas, which include a swimming pool and well-kept gardens. In addition, it is located next to a beautiful lake and a golf course, making it an ideal place for sports and nature lovers. The east-west orientation guarantees excellent natural light throughout the day. This is a unique opportunity to live or invest in a high demand area that combines tranquillity and luxury.

| Setting<br>Close To Shops        | Orientation<br>✓ East                                                                                 | Condition<br>Excellent<br>Good<br>Recently Renovated<br>Recently Refurbished | Pool<br>Communal                            |
|----------------------------------|-------------------------------------------------------------------------------------------------------|------------------------------------------------------------------------------|---------------------------------------------|
| Views<br>✓ Mountain<br>✓ Country | Features<br>Covered Terrace<br>Private Terrace<br>Storage Room<br>Ensuite Bathroom<br>Marble Flooring | Furniture<br>Fully Furnished<br>Optional                                     | Kitchen<br>Fully Fitted<br>Partially Fitted |
| Garden<br>Communal               | Security<br>24 Hour Security                                                                          | Parking<br>Private                                                           |                                             |