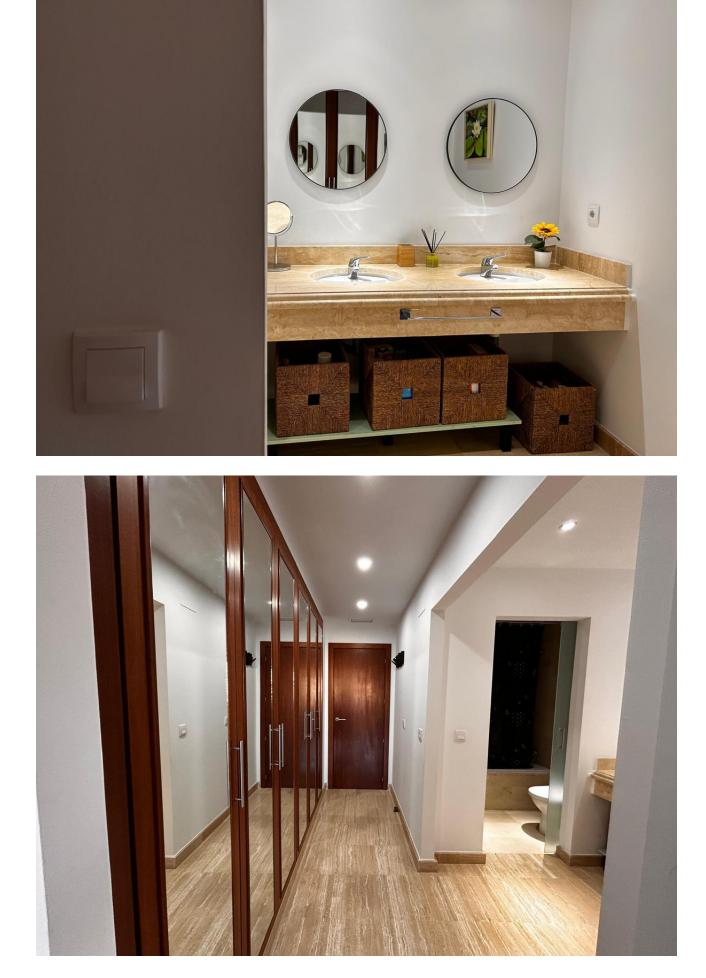

IS RENTED FOR A YEAR (FROM DECEMBER 24) This spectacular appartment within an exclusive resort is in perfect condition and is available with or without furniture. This spacious 136 m<sup>2</sup> flat offers all the comfort and amenities you could wish for. The flat features two spacious bedrooms, including a master suite with its own bathroom and upgrades such as an extra sliding door. The two bathrooms have been modernised, one of them en suite and the other with high quality screens. The kitchen is fully fitted with top of the range granite worktops and has an enclosed utility room. The spacious terrace is equipped with awnings and a Lumon window, perfect for enjoying the breathtaking views. In addition, the flat includes a garage and a large storage room, with no through pipes for added convenience. The flat is part of a gated community with security. Residents can enjoy the communal areas, which include a swimming pool and well-kept gardens. In addition, it is located next to a beautiful lake and a golf course, making it an ideal place for sports and nature lovers. The east-west orientation guarantees excellent natural light throughout the day. This is a unique opportunity to live or invest in a high demand area that combines tranquillity and luxury.