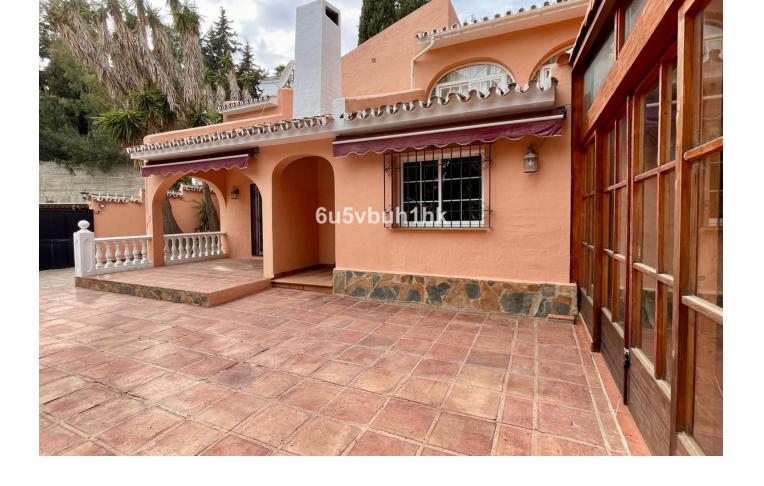

## Sales - House - Campo Mijas 587.000€

www.mibgroup.es +34 662 58 96 58 info@mibgroup.es

Ref.-ID: MIBGR4861150 Campo Mijas House

4

2

252 m2

1105 m2

Magnificent villa located in the Campomijas urbanization. The property boasts a built area of 252 m² on a 1,105 m² plot, offering complete privacy, as it is visually isolated from neighbors, and with its southeast orientation, it allows you to enjoy the pleasant climate fully. The house features three bedrooms and two bathrooms, distributed between the upper floor and a spacious independent room on the lower floor. The main living room is large, equipped with a fireplace, and has direct access to the porch and garden. The fully equipped kitchen includes a dining area. The property also has a separate wooden lounge with three-way access from inside and outside the house. This additional space is perfect for a leisure room, children's playroom, gym, or storage. On the side of the spacious garden, there is a wooden pergola used for parking, and the swimming pool is centrally located in the outdoor area. Nearby services: 5 schools and 6 supermarkets within a 1.3 km radius. Distances: 3 km from Fuengirola center. 7 km from Mijas Pueblo. 11 km from La Cala de Mijas. 25 km from Malaga airport. This villa combines comfort, privacy, and the potential for expansion, all in a prime location. It is ideal for those seeking seclusion without sacrificing proximity to Fuengirola's vibrant commercial and leisure life.