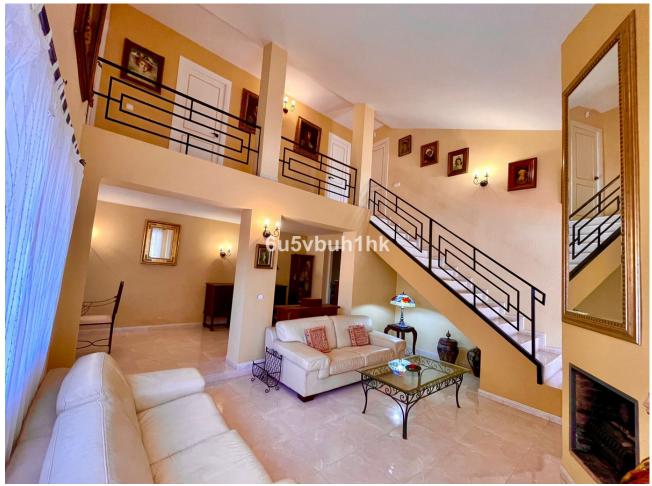

## Sales - House - Campo Mijas 587.000€

www.mibgroup.es +34 662 58 96 58 info@mibgroup.es

Ref.-ID: MIBGR4861150 Campo Mijas House

4

2

252 m2

1105 m2

Magnificent villa located in the Campomijas urbanization. The property boasts a built area of 252 m² on a 1,105 m² plot, offering complete privacy, as it is visually isolated from neighbors, and with its southeast orientation, it allows you to enjoy the pleasant climate fully. The house features three bedrooms and two bathrooms, distributed between the upper floor and a spacious independent room on the lower floor. The main living room is large, equipped with a fireplace, and has direct access to the porch and garden. The fully equipped kitchen includes a dining area. The property also has a separate wooden lounge with three-way access from inside and outside the house. This additional space is perfect for a leisure room, children's playroom, gym, or storage. On the side of the spacious garden, there is a wooden pergola used for parking, and the swimming pool is centrally located in the outdoor area. Nearby services: 5 schools and 6 supermarkets within a 1.3 km radius. Distances: 3 km from Fuengirola center. 7 km from Mijas Pueblo. 11 km from La Cala de Mijas. 25 km from Malaga airport. This villa combines comfort, privacy, and the potential for expansion, all in a prime location. It is ideal for those seeking seclusion without sacrificing proximity to Fuengirola's vibrant commercial and leisure life.