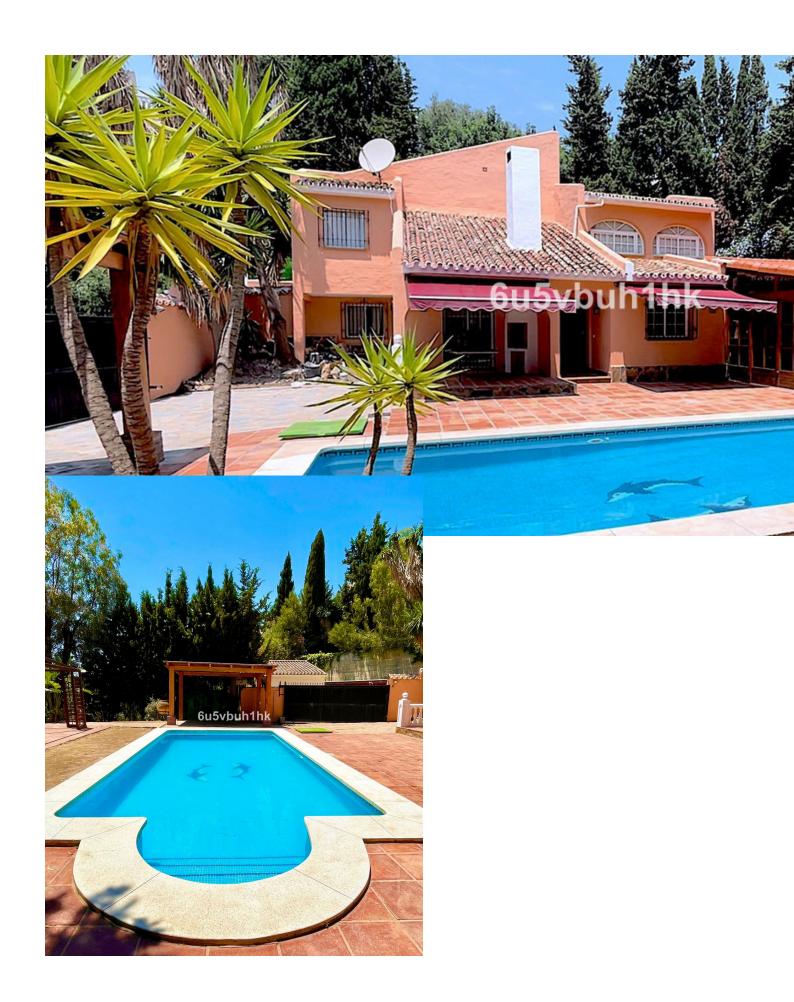

## Sales - House - Campo Mijas 587.000€

www.mibgroup.es +34 662 58 96 58 info@mibgroup.es

Ref.-ID: MIBGR4861150 Campo Mijas House

4

2

252 m2

1105 m2

Magnificent villa located in the Campomijas urbanization. The property boasts a built area of 252 m² on a 1,105 m² plot, offering complete privacy, as it is visually isolated from neighbors, and with its southeast orientation, it allows you to enjoy the pleasant climate fully. The house features three bedrooms and two bathrooms, distributed between the upper floor and a spacious independent room on the lower floor. The main living room is large, equipped with a fireplace, and has direct access to the porch and garden. The fully equipped kitchen includes a dining area. The property also has a separate wooden lounge with three-way access from inside and outside the house. This additional space is perfect for a leisure room, children's playroom, gym, or storage. On the side of the spacious garden, there is a wooden pergola used for parking, and the swimming pool is centrally located in the outdoor area. Nearby services: 5 schools and 6 supermarkets within a 1.3 km radius. Distances: 3 km from Fuengirola center. 7 km from Mijas Pueblo. 11 km from La Cala de Mijas. 25 km from Malaga airport. This villa combines comfort, privacy, and the potential for expansion, all in a prime location. It is ideal for those seeking seclusion without sacrificing proximity to Fuengirola's vibrant commercial and leisure life.