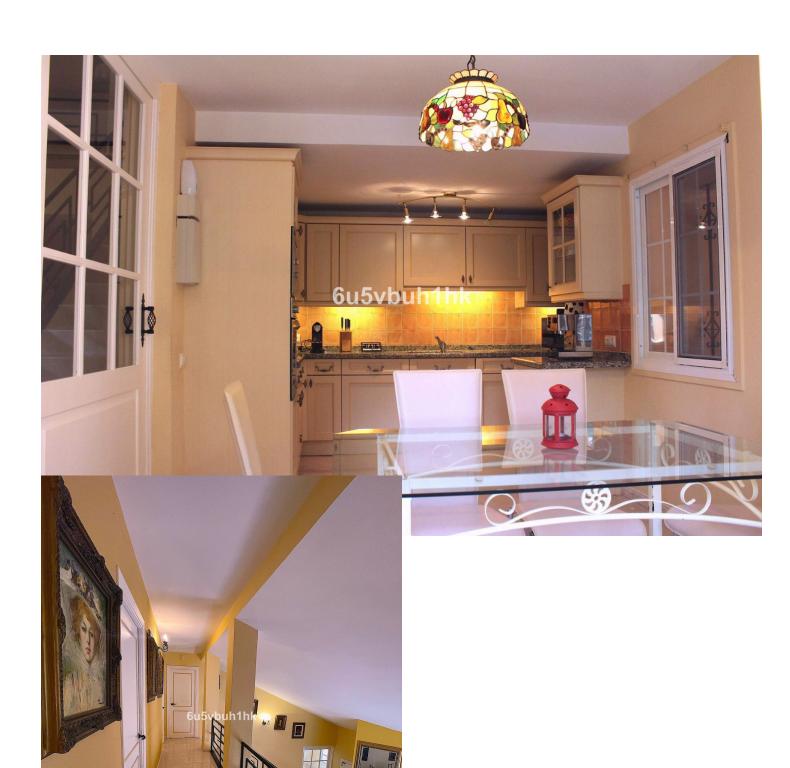

## Sales - House - Campo Mijas 587.000€

www.mibgroup.es +34 662 58 96 58 info@mibgroup.es

Ref.-ID: MIBGR4861150 Campo Mijas House

4

2

252 m2

1105 m2

Magnificent villa located in the Campomijas urbanization. The property boasts a built area of 252 m² on a 1,105 m² plot, offering complete privacy, as it is visually isolated from neighbors, and with its southeast orientation, it allows you to enjoy the pleasant climate fully. The house features three bedrooms and two bathrooms, distributed between the upper floor and a spacious independent room on the lower floor. The main living room is large, equipped with a fireplace, and has direct access to the porch and garden. The fully equipped kitchen includes a dining area. The property also has a separate wooden lounge with three-way access from inside and outside the house. This additional space is perfect for a leisure room, children's playroom, gym, or storage. On the side of the spacious garden, there is a wooden pergola used for parking, and the swimming pool is centrally located in the outdoor area. Nearby services: 5 schools and 6 supermarkets within a 1.3 km radius. Distances: 3 km from Fuengirola center. 7 km from Mijas Pueblo. 11 km from La Cala de Mijas. 25 km from Malaga airport. This villa combines comfort, privacy, and the potential for expansion, all in a prime location. It is ideal for those seeking seclusion without sacrificing proximity to Fuengirola's vibrant commercial and leisure life.