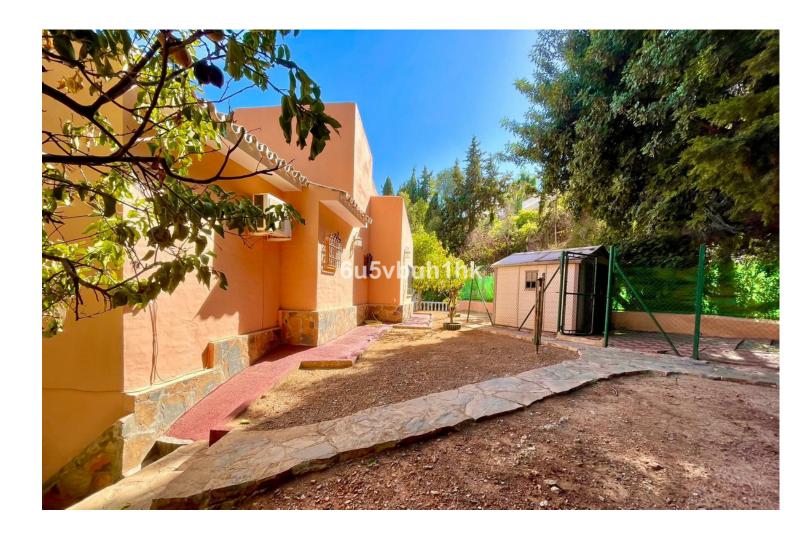

## Sales - House - Campo Mijas 587.000€

www.mibgroup.es +34 662 58 96 58 info@mibgroup.es

Ref.-ID: MIBGR4861150 Campo Mijas House

4

2

252 m2

1105 m2

Magnificent villa located in the Campomijas urbanization. The property boasts a built area of 252 m² on a 1,105 m² plot, offering complete privacy, as it is visually isolated from neighbors, and with its southeast orientation, it allows you to enjoy the pleasant climate fully. The house features three bedrooms and two bathrooms, distributed between the upper floor and a spacious independent room on the lower floor. The main living room is large, equipped with a fireplace, and has direct access to the porch and garden. The fully equipped kitchen includes a dining area. The property also has a separate wooden lounge with three-way access from inside and outside the house. This additional space is perfect for a leisure room, children's playroom, gym, or storage. On the side of the spacious garden, there is a wooden pergola used for parking, and the swimming pool is centrally located in the outdoor area. Nearby services: 5 schools and 6 supermarkets within a 1.3 km radius. Distances: 3 km from Fuengirola center. 7 km from Mijas Pueblo. 11 km from La Cala de Mijas. 25 km from Malaga airport. This villa combines comfort, privacy, and the potential for expansion, all in a prime location. It is ideal for those seeking seclusion without sacrificing proximity to Fuengirola's vibrant commercial and leisure life.