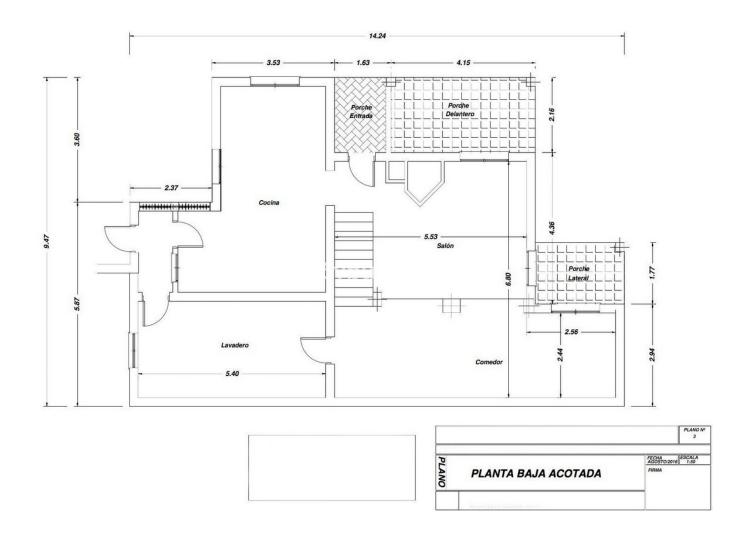

## Sales - House - Campo Mijas 587.000€

www.mibgroup.es +34 662 58 96 58 info@mibgroup.es

Ref.-ID: MIBGR4861150 Campo Mijas House

4

2

252 m2

1105 m2

Magnificent villa located in the Campomijas urbanization. The property boasts a built area of 252 m² on a 1,105 m² plot, offering complete privacy, as it is visually isolated from neighbors, and with its southeast orientation, it allows you to enjoy the pleasant climate fully. The house features three bedrooms and two bathrooms, distributed between the upper floor and a spacious independent room on the lower floor. The main living room is large, equipped with a fireplace, and has direct access to the porch and garden. The fully equipped kitchen includes a dining area. The property also has a separate wooden lounge with three-way access from inside and outside the house. This additional space is perfect for a leisure room, children's playroom, gym, or storage. On the side of the spacious garden, there is a wooden pergola used for parking, and the swimming pool is centrally located in the outdoor area. Nearby services: 5 schools and 6 supermarkets within a 1.3 km radius. Distances: 3 km from Fuengirola center. 7 km from Mijas Pueblo. 11 km from La Cala de Mijas. 25 km from Malaga airport. This villa combines comfort, privacy, and the potential for expansion, all in a prime location. It is ideal for those seeking seclusion without sacrificing proximity to Fuengirola's vibrant commercial and leisure life.