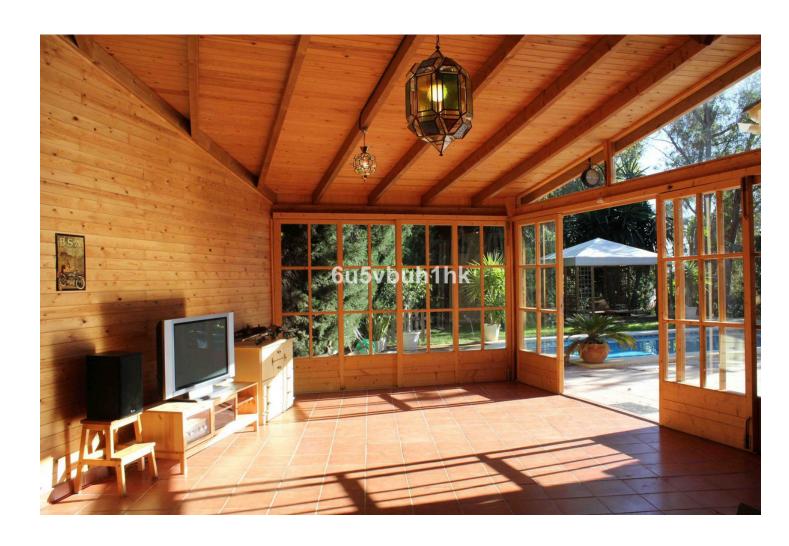

## Sales - House - Campo Mijas 587.000€

www.mibgroup.es +34 662 58 96 58 info@mibgroup.es

Ref.-ID: MIBGR4861150 Campo Mijas House

4

2

252 m2

1105 m2

Magnificent villa located in the Campomijas urbanization. The property boasts a built area of 252 m² on a 1,105 m² plot, offering complete privacy, as it is visually isolated from neighbors, and with its southeast orientation, it allows you to enjoy the pleasant climate fully. The house features three bedrooms and two bathrooms, distributed between the upper floor and a spacious independent room on the lower floor. The main living room is large, equipped with a fireplace, and has direct access to the porch and garden. The fully equipped kitchen includes a dining area. The property also has a separate wooden lounge with three-way access from inside and outside the house. This additional space is perfect for a leisure room, children's playroom, gym, or storage. On the side of the spacious garden, there is a wooden pergola used for parking, and the swimming pool is centrally located in the outdoor area. Nearby services: 5 schools and 6 supermarkets within a 1.3 km radius. Distances: 3 km from Fuengirola center. 7 km from Mijas Pueblo. 11 km from La Cala de Mijas. 25 km from Malaga airport. This villa combines comfort, privacy, and the potential for expansion, all in a prime location. It is ideal for those seeking seclusion without sacrificing proximity to Fuengirola's vibrant commercial and leisure life.