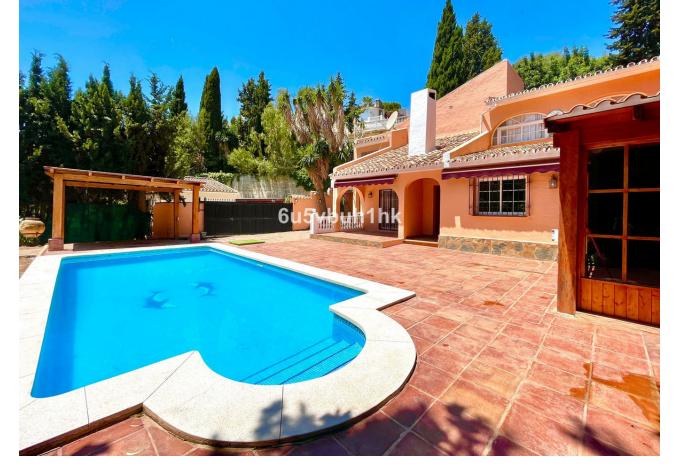

## Sales - House - Campo Mijas 587.000€

www.mibgroup.es +34 662 58 96 58 info@mibgroup.es

Ref.-ID: MIBGR4861150 Campo Mijas House

4

2

252 m2

1105 m2

Magnificent villa located in the Campomijas urbanization. The property boasts a built area of 252 m² on a 1,105 m² plot, offering complete privacy, as it is visually isolated from neighbors, and with its southeast orientation, it allows you to enjoy the pleasant climate fully. The house features three bedrooms and two bathrooms, distributed between the upper floor and a spacious independent room on the lower floor. The main living room is large, equipped with a fireplace, and has direct access to the porch and garden. The fully equipped kitchen includes a dining area. The property also has a separate wooden lounge with three-way access from inside and outside the house. This additional space is perfect for a leisure room, children's playroom, gym, or storage. On the side of the spacious garden, there is a wooden pergola used for parking, and the swimming pool is centrally located in the outdoor area. Nearby services: 5 schools and 6 supermarkets within a 1.3 km radius. Distances: 3 km from Fuengirola center. 7 km from Mijas Pueblo. 11 km from La Cala de Mijas. 25 km from Malaga airport. This villa combines comfort, privacy, and the potential for expansion, all in a prime location. It is ideal for those seeking seclusion without sacrificing proximity to Fuengirola's vibrant commercial and leisure life.