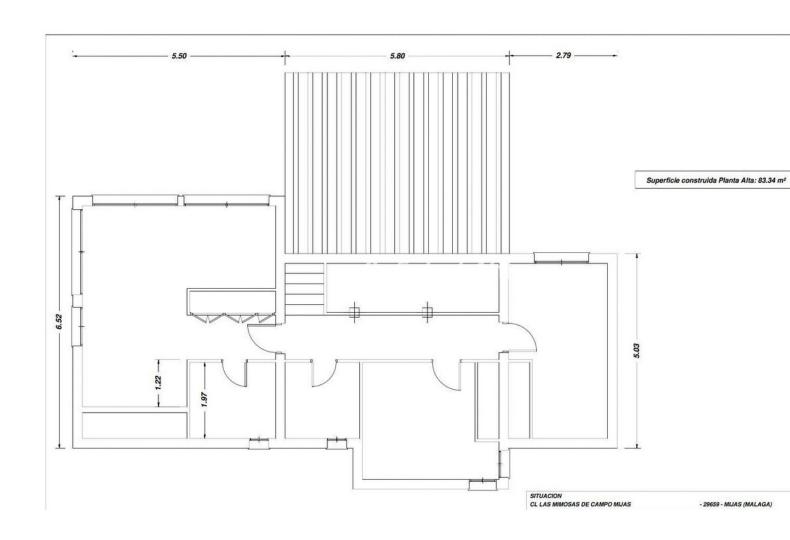

## Sales - House - Campo Mijas 587.000€

www.mibgroup.es +34 662 58 96 58 info@mibgroup.es

Ref.-ID: MIBGR4861150 Campo Mijas House

4

2

252 m2

1105 m2

Magnificent villa located in the Campomijas urbanization. The property boasts a built area of 252 m² on a 1,105 m² plot, offering complete privacy, as it is visually isolated from neighbors, and with its southeast orientation, it allows you to enjoy the pleasant climate fully. The house features three bedrooms and two bathrooms, distributed between the upper floor and a spacious independent room on the lower floor. The main living room is large, equipped with a fireplace, and has direct access to the porch and garden. The fully equipped kitchen includes a dining area. The property also has a separate wooden lounge with three-way access from inside and outside the house. This additional space is perfect for a leisure room, children's playroom, gym, or storage. On the side of the spacious garden, there is a wooden pergola used for parking, and the swimming pool is centrally located in the outdoor area. Nearby services: 5 schools and 6 supermarkets within a 1.3 km radius. Distances: 3 km from Fuengirola center. 7 km from Mijas Pueblo. 11 km from La Cala de Mijas. 25 km from Malaga airport. This villa combines comfort, privacy, and the potential for expansion, all in a prime location. It is ideal for those seeking seclusion without sacrificing proximity to Fuengirola's vibrant commercial and leisure life.