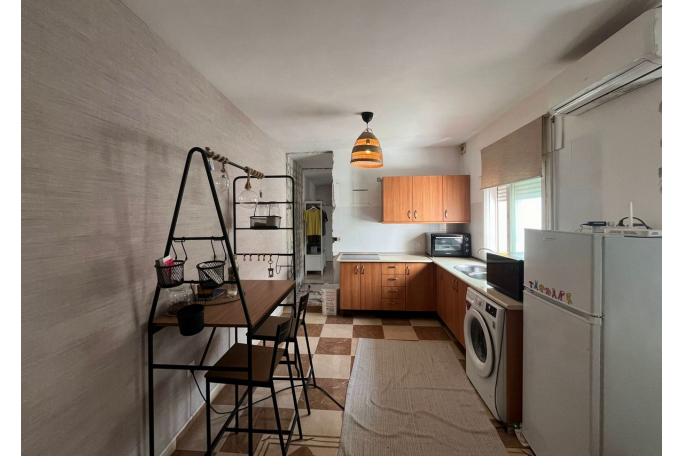

## Sales - House - Coin 195.000€

www.mibgroup.es +34 662 58 96 58 info@mibgroup.es

Ref.-ID: MIBGR4861255 Coín House

IBI: 293 EUR / year

3

200 m<sup>2</sup>

Townhouse, Coin, Inland from Malaga. 3 Bedrooms, 2 Bathrooms, Built 200 m<sup>2</sup>. Townhouse for sale in coin next to plaza la villa easy access to the door with car or on foot it was originally split into two apartments. ideal to live in and rent the other part out. Or as 2 rental apartments, two individual electric supplies. The structure was renovated approximately 10 years ago brand new roof, and walls. downstairs there is a big living room, patio kitchen, bathroom and bedroom upstairs a nice size, living room, and kitchen two bedrooms and bathroom. We started renovating the house to liking and will need a new kitchen downstairs and bathroom upstairs apart from that you can live here perfectly Setting: Town, Close To Shops, Close To Schools. Condition: Good. Views: Urban. Features: Near Transport, Private Terrace, Fiber Optic. Furniture: Not Furnished. Kitchen: Partially Fitted. Parking: Street. Utilities: Electricity, Drinkable Water, Telephone.