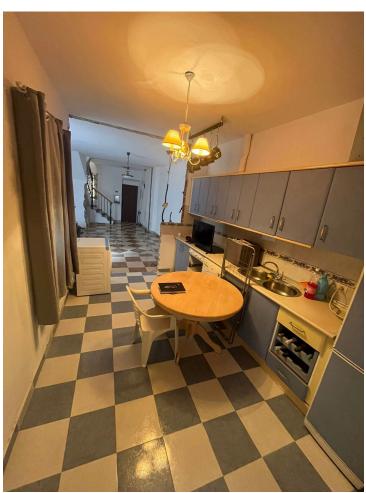

## Sales - House - Coin 195.000€

www.mibgroup.es +34 662 58 96 58 info@mibgroup.es

Ref.-ID: MIBGR4861255 Coín House

IBI: 293 EUR / year

3

200 m<sup>2</sup>

Townhouse, Coin, Inland from Malaga. 3 Bedrooms, 2 Bathrooms, Built 200 m<sup>2</sup>. Townhouse for sale in coin next to plaza la villa easy access to the door with car or on foot it was originally split into two apartments. ideal to live in and rent the other part out. Or as 2 rental apartments, two individual electric supplies. The structure was renovated approximately 10 years ago brand new roof, and walls. downstairs there is a big living room, patio kitchen, bathroom and bedroom upstairs a nice size, living room, and kitchen two bedrooms and bathroom. We started renovating the house to liking and will need a new kitchen downstairs and bathroom upstairs apart from that you can live here perfectly Setting: Town, Close To Shops, Close To Schools. Condition: Good. Views: Urban. Features: Near Transport, Private Terrace, Fiber Optic. Furniture: Not Furnished. Kitchen: Partially Fitted. Parking: Street. Utilities: Electricity, Drinkable Water, Telephone.

Category: Investment, Resale.

Kitchen

Partially Fitted

Street

Views