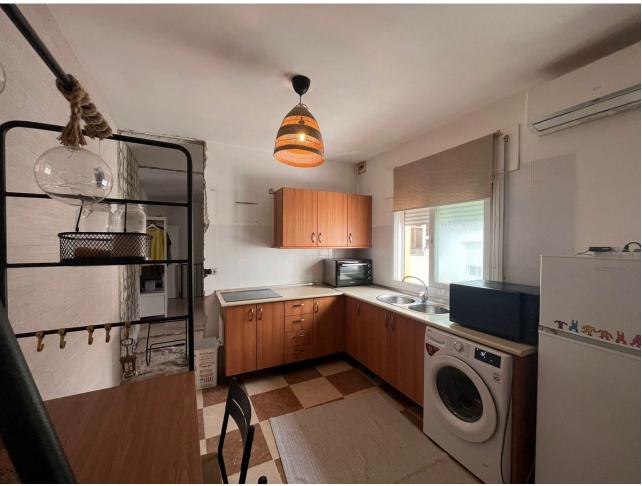

## Sales - House - Coin 195.000€

www.mibgroup.es +34 662 58 96 58 info@mibgroup.es

Ref.-ID: MIBGR4861255 Coín House

IBI: 293 EUR / year

3

200 m<sup>2</sup>

Townhouse, Coin, Inland from Malaga. 3 Bedrooms, 2 Bathrooms, Built 200 m<sup>2</sup>. Townhouse for sale in coin next to plaza la villa easy access to the door with car or on foot it was originally split into two apartments. ideal to live in and rent the other part out. Or as 2 rental apartments, two individual electric supplies. The structure was renovated approximately 10 years ago brand new roof, and walls. downstairs there is a big living room, patio kitchen, bathroom and bedroom upstairs a nice size, living room, and kitchen two bedrooms and bathroom. We started renovating the house to liking and will need a new kitchen downstairs and bathroom upstairs apart from that you can live here perfectly Setting: Town, Close To Shops, Close To Schools. Condition: Good. Views: Urban. Features: Near Transport, Private Terrace, Fiber Optic. Furniture: Not Furnished. Kitchen: Partially Fitted. Parking: Street. Utilities: Electricity, Drinkable Water, Telephone.