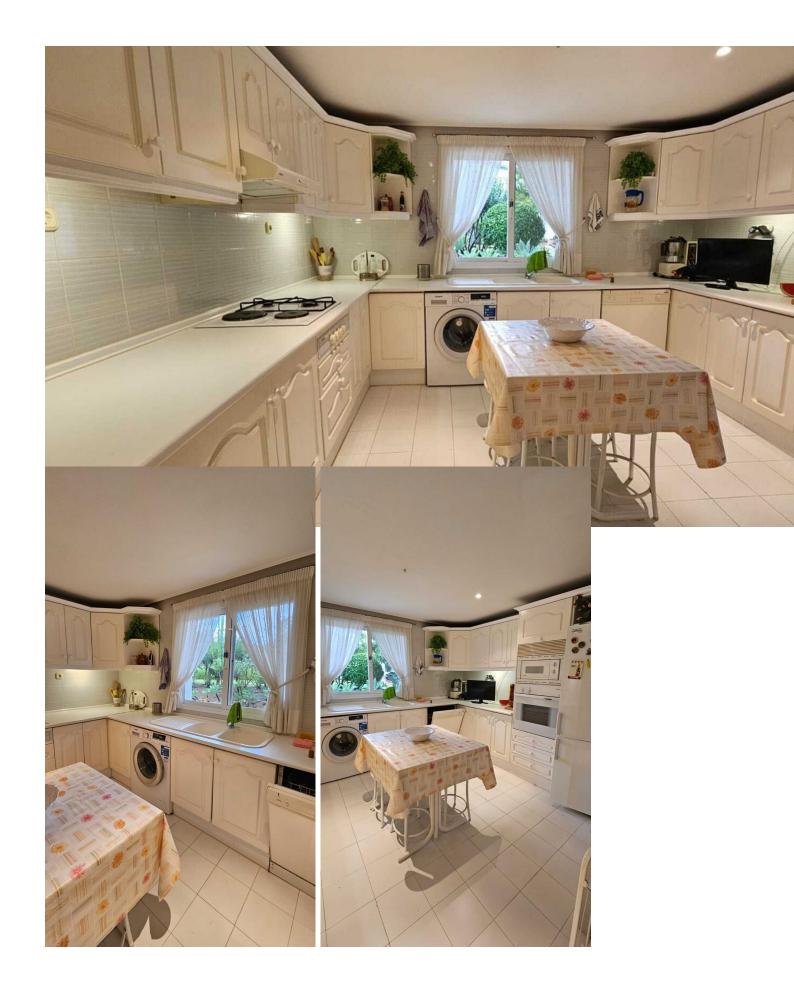

119 m2

This upscale ground-floor apartment located along the prestigious New Golden Mile of Estepona, offers a combination of luxury, comfort, and stunning surroundings. Upon entry, the spacious and bright living room welcomes you, featuring a cozy fireplace and ample seating space. Large windows let in abundant natural light, opening up to a private covered terrace with a petite garden—ideal for outdoor relaxation or dining. The separate kitchen is generous in size, fully equipped with modern appliances, and has plenty of storage, making it perfect for culinary enthusiasts. A guest toilet adds convenience to the day area. The apartment includes two spacious bedrooms, each with an elegant en-suite bathroom. The rooms are tastefully decorated with built-in wardrobes for ample storage. The bathrooms feature high-end materials like marble, providing a touch of sophistication and luxury. The community is surrounded by lush subtropical gardens, creating a paradise-like atmosphere with pathways for leisurely strolls. Residents have access to fantastic amenities, including a heated swimming pool, a gym, beauty salon, and a poolside bar open throughout the year, all within a secure environment with 24-hour security. The location offers direct access to the beach while being conveniently close to local restaurants, golf courses, and various other attractions. It's just 10 minutes away from Estepona town, a 15-minute drive from Marbella and Puerto Banus, and about an hour's drive from Malaga and Gibraltar airports. This makes it an ideal home for those seeking both tranquility and access to vibrant local life.