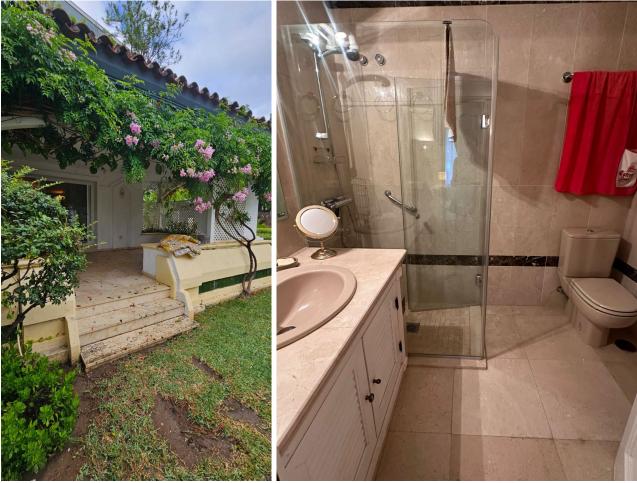

119 m2

This upscale ground-floor apartment located along the prestigious New Golden Mile of Estepona, offers a combination of luxury, comfort, and stunning surroundings. Upon entry, the spacious and bright living room welcomes you, featuring a cozy fireplace and ample seating space. Large windows let in abundant natural light, opening up to a private covered terrace with a petite garden—ideal for outdoor relaxation or dining. The separate kitchen is generous in size, fully equipped with modern appliances, and has plenty of storage, making it perfect for culinary enthusiasts. A guest toilet adds convenience to the day area. The apartment includes two spacious bedrooms, each with an elegant en-suite bathroom. The rooms are tastefully decorated with built-in wardrobes for ample storage. The bathrooms feature high-end materials like marble, providing a touch of sophistication and luxury. The community is surrounded by lush subtropical gardens, creating a paradise-like atmosphere with pathways for leisurely strolls. Residents have access to fantastic amenities, including a heated swimming pool, a gym, beauty salon, and a poolside bar open throughout the year, all within a secure environment with 24-hour security. The location offers direct access to the beach while being conveniently close to local restaurants, golf courses, and various other attractions. It's just 10 minutes away from Estepona town, a 15-minute drive from Marbella and Puerto Banus, and about an hour's drive from Malaga and Gibraltar airports. This makes it an ideal home for those seeking both tranquility and access to vibrant local life.