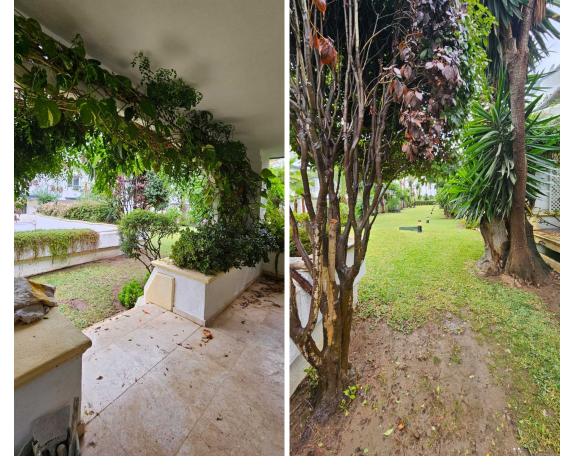

119 m2

This upscale ground-floor apartment located along the prestigious New Golden Mile of Estepona, offers a combination of luxury, comfort, and stunning surroundings. Upon entry, the spacious and bright living room welcomes you, featuring a cozy fireplace and ample seating space. Large windows let in abundant natural light, opening up to a private covered terrace with a petite garden—ideal for outdoor relaxation or dining. The separate kitchen is generous in size, fully equipped with modern appliances, and has plenty of storage, making it perfect for culinary enthusiasts. A guest toilet adds convenience to the day area. The apartment includes two spacious bedrooms, each with an elegant en-suite bathroom. The rooms are tastefully decorated with built-in wardrobes for ample storage. The bathrooms feature high-end materials like marble, providing a touch of sophistication and luxury. The community is surrounded by lush subtropical gardens, creating a paradise-like atmosphere with pathways for leisurely strolls. Residents have access to fantastic amenities, including a heated swimming pool, a gym, beauty salon, and a poolside bar open throughout the year, all within a secure environment with 24-hour security. The location offers direct access to the beach while being conveniently close to local restaurants, golf courses, and various other attractions. It's just 10 minutes away from Estepona town, a 15-minute drive from Marbella and Puerto Banus, and about an hour's drive from Malaga and Gibraltar airports. This makes it an ideal home for those seeking both tranquility and access to vibrant local life.