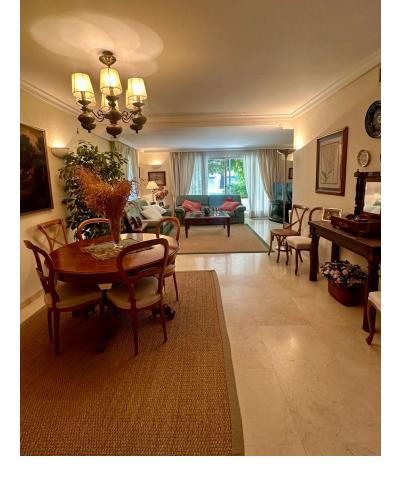

119 m2

This upscale ground-floor apartment located along the prestigious New Golden Mile of Estepona, offers a combination of luxury, comfort, and stunning surroundings. Upon entry, the spacious and bright living room welcomes you, featuring a cozy fireplace and ample seating space. Large windows let in abundant natural light, opening up to a private covered terrace with a petite garden—ideal for outdoor relaxation or dining. The separate kitchen is generous in size, fully equipped with modern appliances, and has plenty of storage, making it perfect for culinary enthusiasts. A guest toilet adds convenience to the day area. The apartment includes two spacious bedrooms, each with an elegant en-suite bathroom. The rooms are tastefully decorated with built-in wardrobes for ample storage. The bathrooms feature high-end materials like marble, providing a touch of sophistication and luxury. The community is surrounded by lush subtropical gardens, creating a paradise-like atmosphere with pathways for leisurely strolls. Residents have access to fantastic amenities, including a heated swimming pool, a gym, beauty salon, and a poolside bar open throughout the year, all within a secure environment with 24-hour security. The location offers direct access to the beach while being conveniently close to local restaurants, golf courses, and various other attractions. It's just 10 minutes away from Estepona town, a 15-minute drive from Marbella and Puerto Banus, and about an hour's drive from Malaga and Gibraltar airports. This makes it an ideal home for those seeking both tranquility and access to vibrant local life.