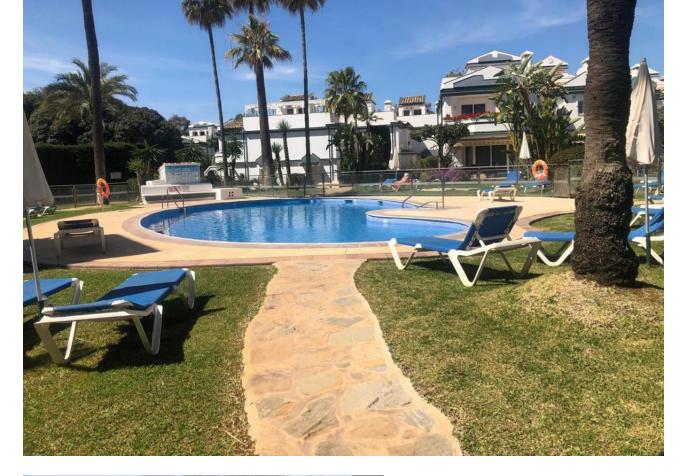

119 m2

This upscale ground-floor apartment located along the prestigious New Golden Mile of Estepona, offers a combination of luxury, comfort, and stunning surroundings. Upon entry, the spacious and bright living room welcomes you, featuring a cozy fireplace and ample seating space. Large windows let in abundant natural light, opening up to a private covered terrace with a petite garden—ideal for outdoor relaxation or dining. The separate kitchen is generous in size, fully equipped with modern appliances, and has plenty of storage, making it perfect for culinary enthusiasts. A guest toilet adds convenience to the day area. The apartment includes two spacious bedrooms, each with an elegant en-suite bathroom. The rooms are tastefully decorated with built-in wardrobes for ample storage. The bathrooms feature high-end materials like marble, providing a touch of sophistication and luxury. The community is surrounded by lush subtropical gardens, creating a paradise-like atmosphere with pathways for leisurely strolls. Residents have access to fantastic amenities, including a heated swimming pool, a gym, beauty salon, and a poolside bar open throughout the year, all within a secure environment with 24-hour security. The location offers direct access to the beach while being conveniently close to local restaurants, golf courses, and various other attractions. It's just 10 minutes away from Estepona town, a 15-minute drive from Marbella and Puerto Banus, and about an hour's drive from Malaga and Gibraltar airports. This makes it an ideal home for those seeking both tranquility and access to vibrant local life.

Setting

Beachfront

2

- 💙 Beachside
- Close To Sea Front Line Beach Complex
- Climate Control
- Hot A/C

Kitchen Kitchen Orientation South South West

Views V Garden

Garden Communal Condition Excellent

Features Covered Terrace Private Terrace Gym Bar Restaurant On Site

Security Gated Complex 24 Hour Security Pool Communal

Furniture Fully Furnished

Parking Communal