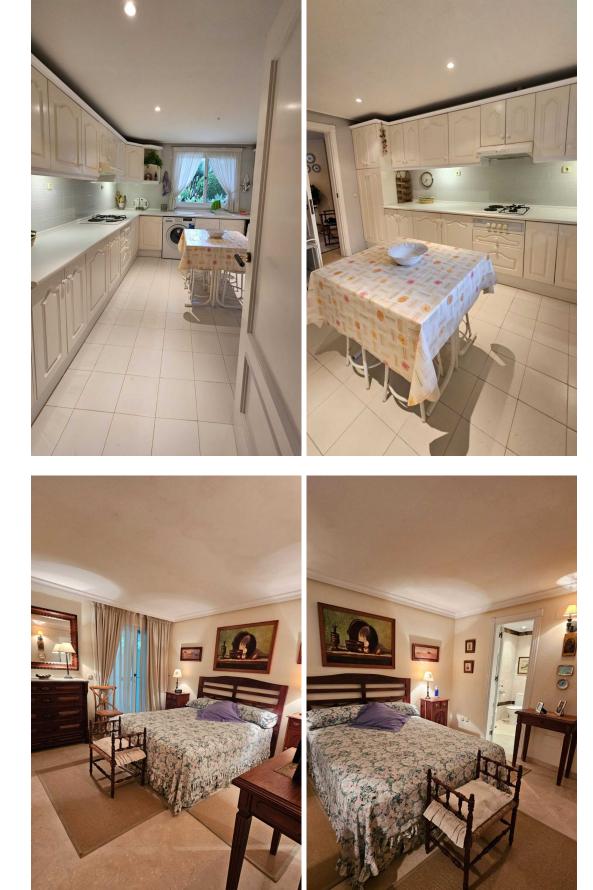

119 m2

This upscale ground-floor apartment located along the prestigious New Golden Mile of Estepona, offers a combination of luxury, comfort, and stunning surroundings. Upon entry, the spacious and bright living room welcomes you, featuring a cozy fireplace and ample seating space. Large windows let in abundant natural light, opening up to a private covered terrace with a petite garden—ideal for outdoor relaxation or dining. The separate kitchen is generous in size, fully equipped with modern appliances, and has plenty of storage, making it perfect for culinary enthusiasts. A guest toilet adds convenience to the day area. The apartment includes two spacious bedrooms, each with an elegant en-suite bathroom. The rooms are tastefully decorated with built-in wardrobes for ample storage. The bathrooms feature high-end materials like marble, providing a touch of sophistication and luxury. The community is surrounded by lush subtropical gardens, creating a paradise-like atmosphere with pathways for leisurely strolls. Residents have access to fantastic amenities, including a heated swimming pool, a gym, beauty salon, and a poolside bar open throughout the year, all within a secure environment with 24-hour security. The location offers direct access to the beach while being conveniently close to local restaurants, golf courses, and various other attractions. It's just 10 minutes away from Estepona town, a 15-minute drive from Marbella and Puerto Banus, and about an hour's drive from Malaga and Gibraltar airports. This makes it an ideal home for those seeking both tranquility and access to vibrant local life.