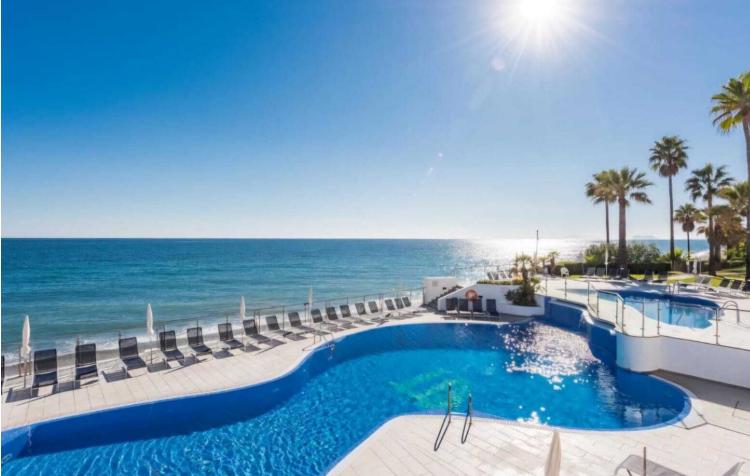

119 m2

This upscale ground-floor apartment located along the prestigious New Golden Mile of Estepona, offers a combination of luxury, comfort, and stunning surroundings. Upon entry, the spacious and bright living room welcomes you, featuring a cozy fireplace and ample seating space. Large windows let in abundant natural light, opening up to a private covered terrace with a petite garden—ideal for outdoor relaxation or dining. The separate kitchen is generous in size, fully equipped with modern appliances, and has plenty of storage, making it perfect for culinary enthusiasts. A guest toilet adds convenience to the day area. The apartment includes two spacious bedrooms, each with an elegant en-suite bathroom. The rooms are tastefully decorated with built-in wardrobes for ample storage. The bathrooms feature high-end materials like marble, providing a touch of sophistication and luxury. The community is surrounded by lush subtropical gardens, creating a paradise-like atmosphere with pathways for leisurely strolls. Residents have access to fantastic amenities, including a heated swimming pool, a gym, beauty salon, and a poolside bar open throughout the year, all within a secure environment with 24-hour security. The location offers direct access to the beach while being conveniently close to local restaurants, golf courses, and various other attractions. It's just 10 minutes away from Estepona town, a 15-minute drive from Marbella and Puerto Banus, and about an hour's drive from Malaga and Gibraltar airports. This makes it an ideal home for those seeking both tranquility and access to vibrant local life.

Setting

Beachfront

2

- 💙 Beachside
- Close To Sea Front Line Beach Complex
- Climate Control
- Hot A/C

Kitchen Kitchen Orientation South South West

Views V Garden

Garden Communal Condition Excellent

Features Covered Terrace Private Terrace Gym Bar Restaurant On Site

Security Gated Complex 24 Hour Security Pool Communal

Furniture Fully Furnished

Parking Communal