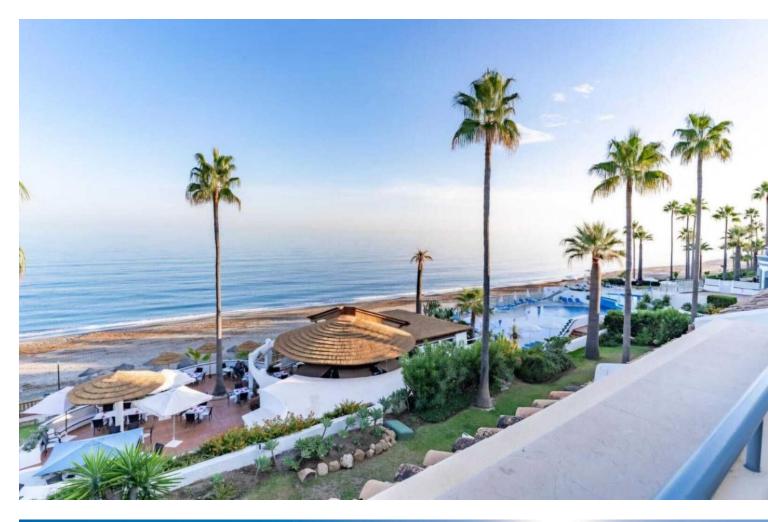

119 m2

This upscale ground-floor apartment located along the prestigious New Golden Mile of Estepona, offers a combination of luxury, comfort, and stunning surroundings. Upon entry, the spacious and bright living room welcomes you, featuring a cozy fireplace and ample seating space. Large windows let in abundant natural light, opening up to a private covered terrace with a petite garden—ideal for outdoor relaxation or dining. The separate kitchen is generous in size, fully equipped with modern appliances, and has plenty of storage, making it perfect for culinary enthusiasts. A guest toilet adds convenience to the day area. The apartment includes two spacious bedrooms, each with an elegant en-suite bathroom. The rooms are tastefully decorated with built-in wardrobes for ample storage. The bathrooms feature high-end materials like marble, providing a touch of sophistication and luxury. The community is surrounded by lush subtropical gardens, creating a paradise-like atmosphere with pathways for leisurely strolls. Residents have access to fantastic amenities, including a heated swimming pool, a gym, beauty salon, and a poolside bar open throughout the year, all within a secure environment with 24-hour security. The location offers direct access to the beach while being conveniently close to local restaurants, golf courses, and various other attractions. It's just 10 minutes away from Estepona town, a 15-minute drive from Marbella and Puerto Banus, and about an hour's drive from Malaga and Gibraltar airports. This makes it an ideal home for those seeking both tranquility and access to vibrant local life.

Setting

Beachfront

2

- 💙 Beachside
- Close To Sea Front Line Beach Complex
- Climate Control
- Hot A/C

Kitchen Kitchen Orientation South South West

Views V Garden

Garden Communal Condition Excellent

Features Covered Terrace Private Terrace Gym Bar Restaurant On Site