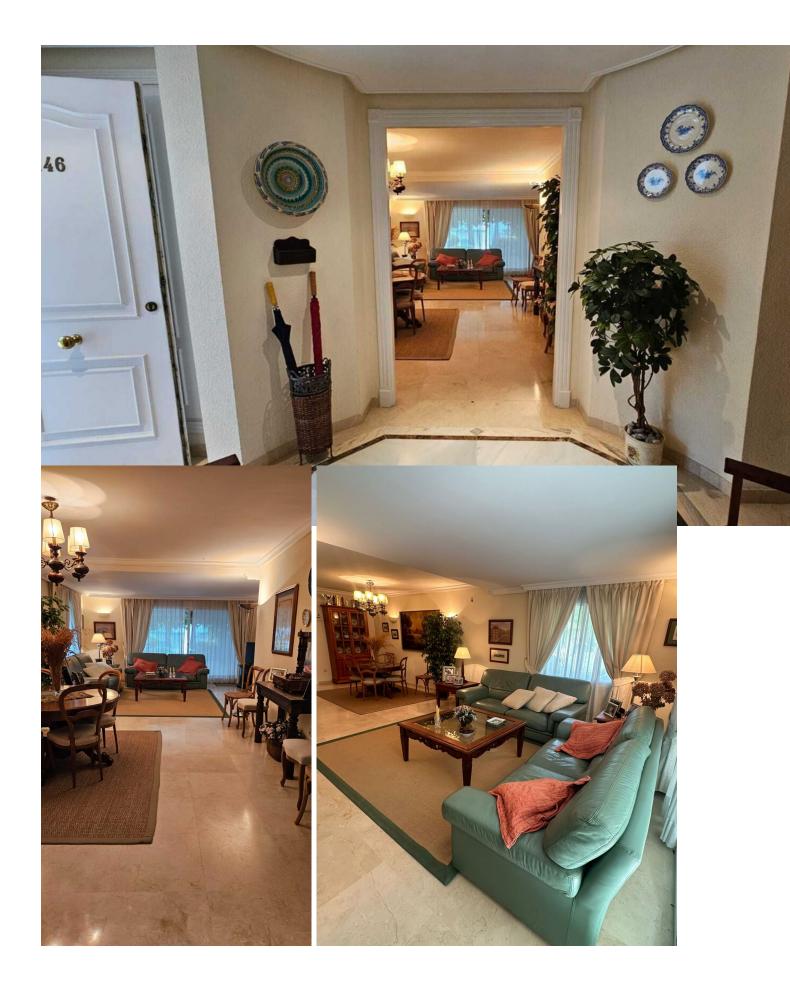

119 m2

This upscale ground-floor apartment located along the prestigious New Golden Mile of Estepona, offers a combination of luxury, comfort, and stunning surroundings. Upon entry, the spacious and bright living room welcomes you, featuring a cozy fireplace and ample seating space. Large windows let in abundant natural light, opening up to a private covered terrace with a petite garden—ideal for outdoor relaxation or dining. The separate kitchen is generous in size, fully equipped with modern appliances, and has plenty of storage, making it perfect for culinary enthusiasts. A guest toilet adds convenience to the day area. The apartment includes two spacious bedrooms, each with an elegant en-suite bathroom. The rooms are tastefully decorated with built-in wardrobes for ample storage. The bathrooms feature high-end materials like marble, providing a touch of sophistication and luxury. The community is surrounded by lush subtropical gardens, creating a paradise-like atmosphere with pathways for leisurely strolls. Residents have access to fantastic amenities, including a heated swimming pool, a gym, beauty salon, and a poolside bar open throughout the year, all within a secure environment with 24-hour security. The location offers direct access to the beach while being conveniently close to local restaurants, golf courses, and various other attractions. It's just 10 minutes away from Estepona town, a 15-minute drive from Marbella and Puerto Banus, and about an hour's drive from Malaga and Gibraltar airports. This makes it an ideal home for those seeking both tranquility and access to vibrant local life.