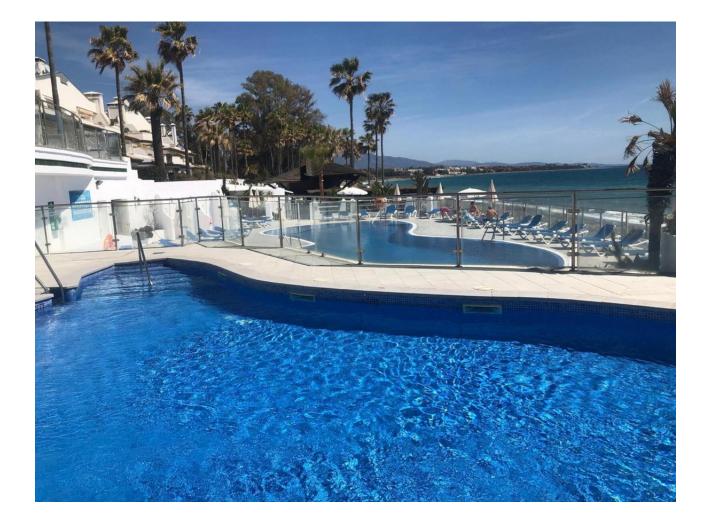

119 m2

This upscale ground-floor apartment located along the prestigious New Golden Mile of Estepona, offers a combination of luxury, comfort, and stunning surroundings. Upon entry, the spacious and bright living room welcomes you, featuring a cozy fireplace and ample seating space. Large windows let in abundant natural light, opening up to a private covered terrace with a petite garden—ideal for outdoor relaxation or dining. The separate kitchen is generous in size, fully equipped with modern appliances, and has plenty of storage, making it perfect for culinary enthusiasts. A guest toilet adds convenience to the day area. The apartment includes two spacious bedrooms, each with an elegant en-suite bathroom. The rooms are tastefully decorated with built-in wardrobes for ample storage. The bathrooms feature high-end materials like marble, providing a touch of sophistication and luxury. The community is surrounded by lush subtropical gardens, creating a paradise-like atmosphere with pathways for leisurely strolls. Residents have access to fantastic amenities, including a heated swimming pool, a gym, beauty salon, and a poolside bar open throughout the year, all within a secure environment with 24-hour security. The location offers direct access to the beach while being conveniently close to local restaurants, golf courses, and various other attractions. It's just 10 minutes away from Estepona town, a 15-minute drive from Marbella and Puerto Banus, and about an hour's drive from Malaga and Gibraltar airports. This makes it an ideal home for those seeking both tranquility and access to vibrant local life.

Setting

Beachfront

2

- 💙 Beachside
- Close To Sea Front Line Beach Complex
- Climate Control
- Hot A/C

Kitchen Kitchen Orientation South South West

Views V Garden

Garden Communal Condition Excellent

Features Covered Terrace Private Terrace Gym Bar Restaurant On Site

Security Gated Complex 24 Hour Security Pool Communal

Furniture Fully Furnished

Parking Communal