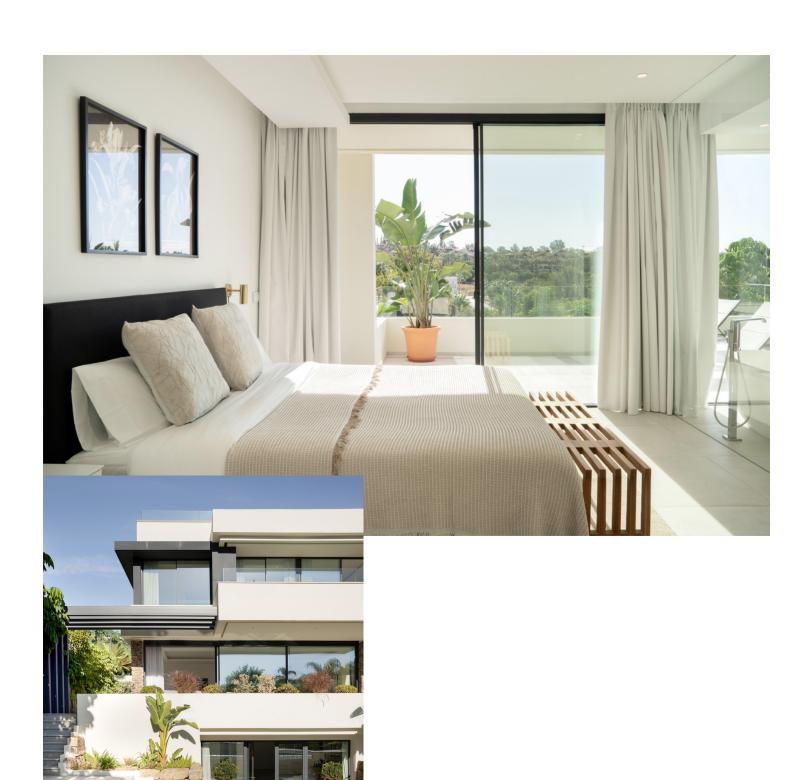

Nestled in the picturesque locale of El Campanario on the New Golden Mile, this exquisite villa represents the pinnacle of luxury living on the Costa del Sol. With a generous built area of 479m² and set on a 649m² plot, this property offers an abundance of space and privacy. The villa is classified as a sole agency listing, ensuring a unique opportunity for discerning buyers. The villa boasts four spacious bedrooms and four well-appointed bathrooms, complemented by an additional guest toilet. Each room is designed with comfort and elegance in mind, featuring fitted wardrobes and underfloor heating throughout. The fully fitted kitchen is equipped with modern appliances and ample storage. The property comes fully furnished, allowing for a seamless transition into your new home. Outdoor living is at its finest with a private pool and garden, offering stunning views of the surrounding mountains. The villa's terraces, both covered and uncovered, provide ideal spaces for relaxation and entertainment, while the solarium and balcony enhance the outdoor experience. The property is equipped with a water tank, electric blinds, and double glazing, ensuring comfort and convenience. Additional features include a basement, storage room, and a private garage, providing ample space for all your needs. The villa is equipped with modern amenities such as air conditioning, an alarm system, video entrance, and fibre optic internet. Its prime location offers proximity to essential amenities, schools, shops, and transport links, as well as easy access to the beach and nearby golf courses, making it a perfect choice for those seeking a luxurious lifestyle in Estepona.