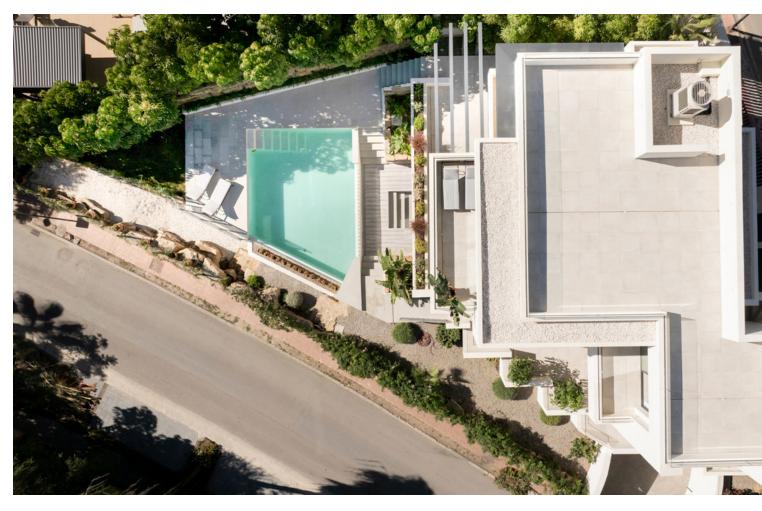

Nestled in the picturesque locale of El Campanario on the New Golden Mile, this exquisite villa represents the pinnacle of luxury living on the Costa del Sol. With a generous built area of 479m² and set on a 649m² plot, this property offers an abundance of space and privacy. The villa is classified as a sole agency listing, ensuring a unique opportunity for discerning buyers. The villa boasts four spacious bedrooms and four well-appointed bathrooms, complemented by an additional guest toilet. Each room is designed with comfort and elegance in mind, featuring fitted wardrobes and underfloor heating throughout. The fully fitted kitchen is equipped with modern appliances and ample storage. The property comes fully furnished, allowing for a seamless transition into your new home. Outdoor living is at its finest with a private pool and garden, offering stunning views of the surrounding mountains. The villa's terraces, both covered and uncovered, provide ideal spaces for relaxation and entertainment, while the solarium and balcony enhance the outdoor experience. The property is equipped with a water tank, electric blinds, and double glazing, ensuring comfort and convenience. Additional features include a basement, storage room, and a private garage, providing ample space for all your needs. The villa is equipped with modern amenities such as air conditioning, an alarm system, video entrance, and fibre optic internet. Its prime location offers proximity to essential amenities, schools, shops, and transport links, as well as easy access to the beach and nearby golf courses, making it a perfect choice for those seeking a luxurious lifestyle in Estepona.