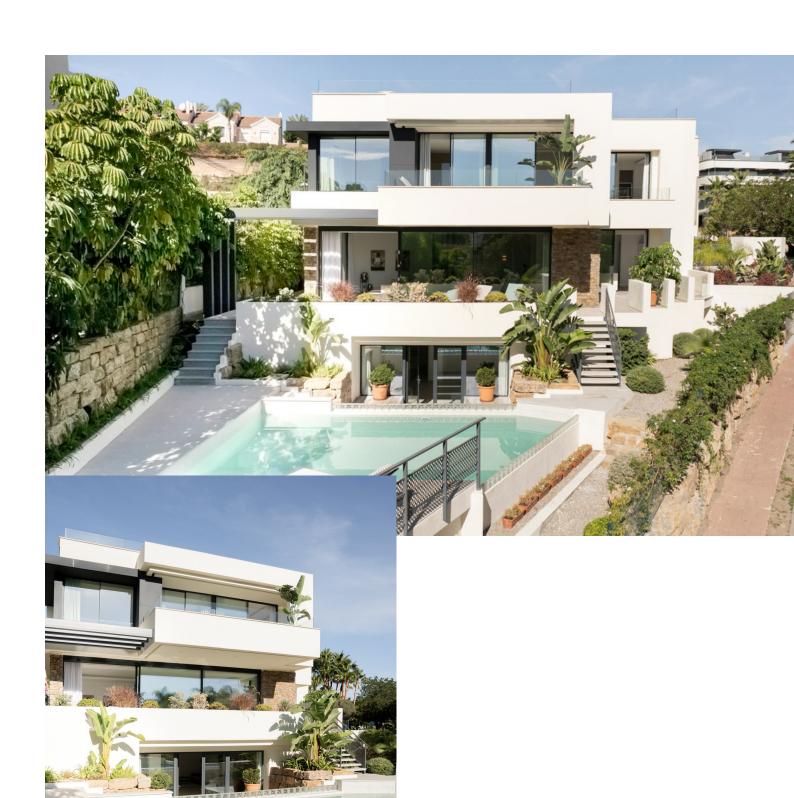

Nestled in the picturesque locale of El Campanario on the New Golden Mile, this exquisite villa represents the pinnacle of luxury living on the Costa del Sol. With a generous built area of 479m² and set on a 649m² plot, this property offers an abundance of space and privacy. The villa is classified as a sole agency listing, ensuring a unique opportunity for discerning buyers. The villa boasts four spacious bedrooms and four well-appointed bathrooms, complemented by an additional guest toilet. Each room is designed with comfort and elegance in mind, featuring fitted wardrobes and underfloor heating throughout. The fully fitted kitchen is equipped with modern appliances and ample storage. The property comes fully furnished, allowing for a seamless transition into your new home. Outdoor living is at its finest with a private pool and garden, offering stunning views of the surrounding mountains. The villa's terraces, both covered and uncovered, provide ideal spaces for relaxation and entertainment, while the solarium and balcony enhance the outdoor experience. The property is equipped with a water tank, electric blinds, and double glazing, ensuring comfort and convenience. Additional features include a basement, storage room, and a private garage, providing ample space for all your needs. The villa is equipped with modern amenities such as air conditioning, an alarm system, video entrance, and fibre optic internet. Its prime location offers proximity to essential amenities, schools, shops, and transport links, as well as easy access to the beach and nearby golf courses, making it a perfect choice for those seeking a luxurious lifestyle in Estepona.