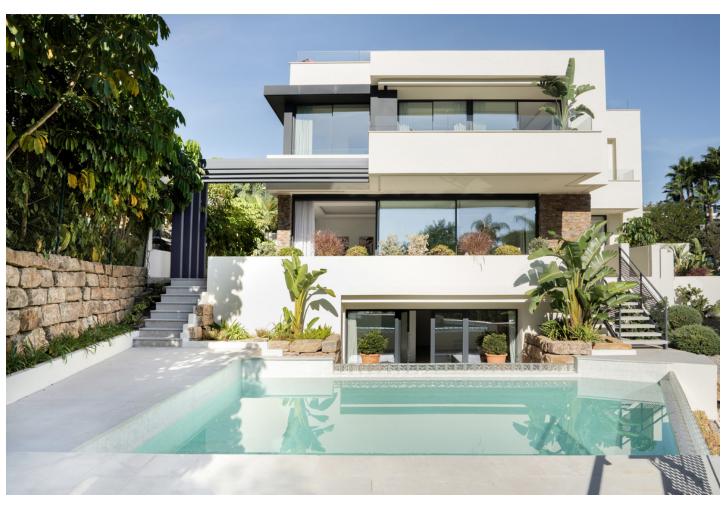

Nestled in the picturesque locale of El Campanario on the New Golden Mile, this exquisite villa represents the pinnacle of luxury living on the Costa del Sol. With a generous built area of 479m² and set on a 649m² plot, this property offers an abundance of space and privacy. The villa is classified as a sole agency listing, ensuring a unique opportunity for discerning buyers. The villa boasts four spacious bedrooms and four well-appointed bathrooms, complemented by an additional guest toilet. Each room is designed with comfort and elegance in mind, featuring fitted wardrobes and underfloor heating throughout. The fully fitted kitchen is equipped with modern appliances and ample storage. The property comes fully furnished, allowing for a seamless transition into your new home. Outdoor living is at its finest with a private pool and garden, offering stunning views of the surrounding mountains. The villa's terraces, both covered and uncovered, provide ideal spaces for relaxation and entertainment, while the solarium and balcony enhance the outdoor experience. The property is equipped with a water tank, electric blinds, and double glazing, ensuring comfort and convenience. Additional features include a basement, storage room, and a private garage, providing ample space for all your needs. The villa is equipped with modern amenities such as air conditioning, an alarm system, video entrance, and fibre optic internet. Its prime location offers proximity to essential amenities, schools, shops, and transport links, as well as easy access to the beach and nearby golf courses, making it a perfect choice for those seeking a luxurious lifestyle in Estepona.