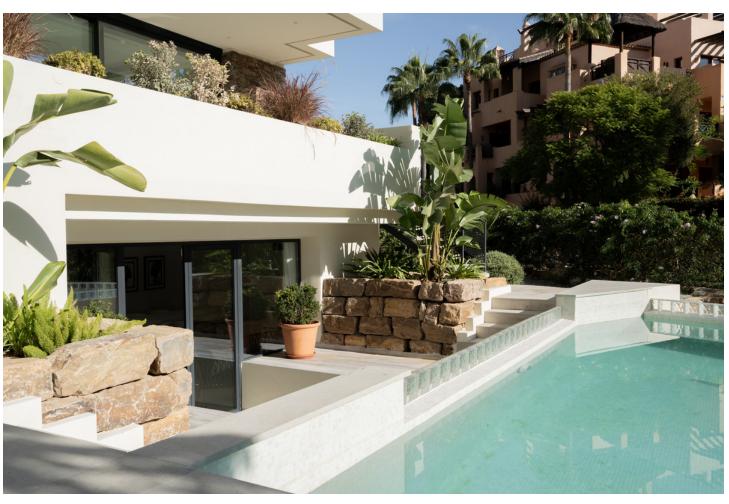

Nestled in the picturesque locale of El Campanario on the New Golden Mile, this exquisite villa represents the pinnacle of luxury living on the Costa del Sol. With a generous built area of 479m² and set on a 649m² plot, this property offers an abundance of space and privacy. The villa is classified as a sole agency listing, ensuring a unique opportunity for discerning buyers. The villa boasts four spacious bedrooms and four well-appointed bathrooms, complemented by an additional guest toilet. Each room is designed with comfort and elegance in mind, featuring fitted wardrobes and underfloor heating throughout. The fully fitted kitchen is equipped with modern appliances and ample storage. The property comes fully furnished, allowing for a seamless transition into your new home. Outdoor living is at its finest with a private pool and garden, offering stunning views of the surrounding mountains. The villa's terraces, both covered and uncovered, provide ideal spaces for relaxation and entertainment, while the solarium and balcony enhance the outdoor experience. The property is equipped with a water tank, electric blinds, and double glazing, ensuring comfort and convenience. Additional features include a basement, storage room, and a private garage, providing ample space for all your needs. The villa is equipped with modern amenities such as air conditioning, an alarm system, video entrance, and fibre optic internet. Its prime location offers proximity to essential amenities, schools, shops, and transport links, as well as easy access to the beach and nearby golf courses, making it a perfect choice for those seeking a luxurious lifestyle in Estepona.