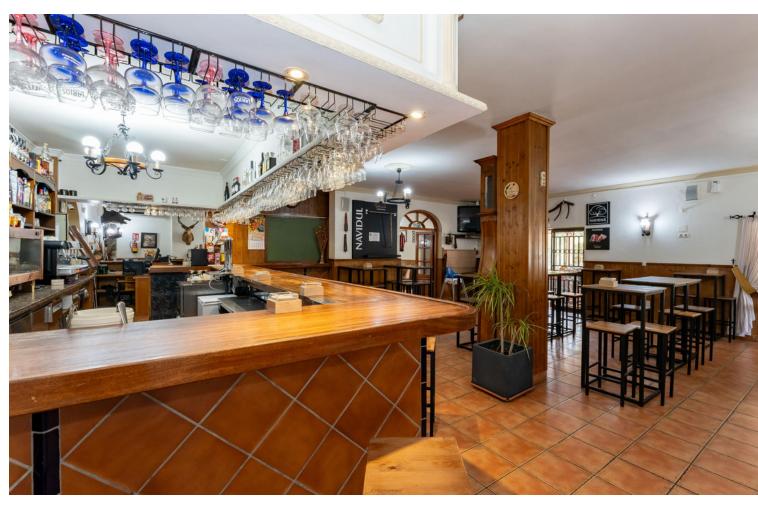

## Sales - Commercial - Coín 1.100.000€

www.mibgroup.es +34 662 58 96 58 info@mibgroup.es

Ref.-ID: MIBGR4862083 Coín Commercial

IBI: 2,000 EUR / year

2

777 m2

896 m2

This magnificent restaurant offers a unique investment opportunity for those seeking a gastronomic establishment with a wide range of commercial possibilities. The restaurant has also established itself as an ideal venue for weddings and special events. With a versatile design and spacious areas, the restaurant easily adapts to different types of events, making it a business with multiple income streams. The property features an elegant and well-equipped main dining room, as well as a customizable space that can be tailored to meet the specific needs of each client. It is worth noting that the business has a solid track record and a well-established client portfolio, in addition to an ideal location and onsite parking. This restaurant represents a secure and profitable investment, perfect for entrepreneurs in the hospitality sector or those interested in developing a multifunctional space with great commercial potential. The sales includes business and building