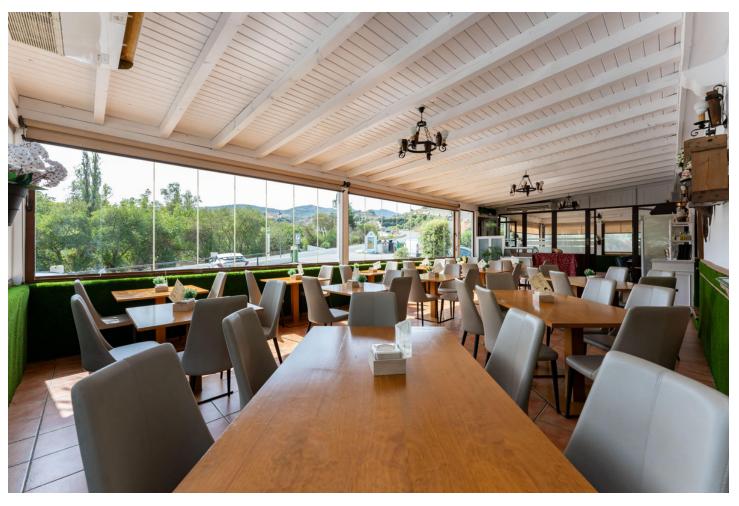

## Sales - Commercial - Coín 1.100.000€

www.mibgroup.es +34 662 58 96 58 info@mibgroup.es

Ref.-ID: MIBGR4862083 Coín Commercial

IBI: 2,000 EUR / year

2

777 m2

896 m2

This magnificent restaurant offers a unique investment opportunity for those seeking a gastronomic establishment with a wide range of commercial possibilities. The restaurant has also established itself as an ideal venue for weddings and special events. With a versatile design and spacious areas, the restaurant easily adapts to different types of events, making it a business with multiple income streams. The property features an elegant and well-equipped main dining room, as well as a customizable space that can be tailored to meet the specific needs of each client. It is worth noting that the business has a solid track record and a well-established client portfolio, in addition to an ideal location and onsite parking. This restaurant represents a secure and profitable investment, perfect for entrepreneurs in the hospitality sector or those interested in developing a multifunctional space with great commercial potential. The sales includes business and building