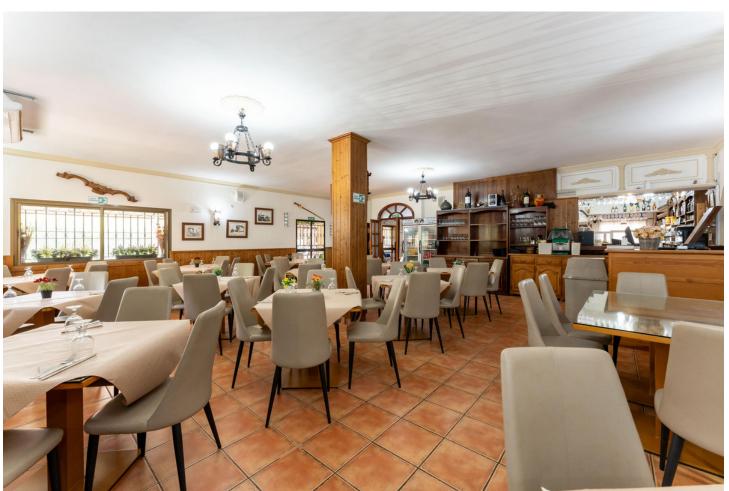

## Sales - Commercial - Coín 1.100.000€

www.mibgroup.es +34 662 58 96 58 info@mibgroup.es

Ref.-ID: MIBGR4862083 Coín Commercial

IBI: 2,000 EUR / year

2

777 m2

896 m2

This magnificent restaurant offers a unique investment opportunity for those seeking a gastronomic establishment with a wide range of commercial possibilities. The restaurant has also established itself as an ideal venue for weddings and special events. With a versatile design and spacious areas, the restaurant easily adapts to different types of events, making it a business with multiple income streams. The property features an elegant and well-equipped main dining room, as well as a customizable space that can be tailored to meet the specific needs of each client. It is worth noting that the business has a solid track record and a well-established client portfolio, in addition to an ideal location and onsite parking. This restaurant represents a secure and profitable investment, perfect for entrepreneurs in the hospitality sector or those interested in developing a multifunctional space with great commercial potential. The sales includes business and building