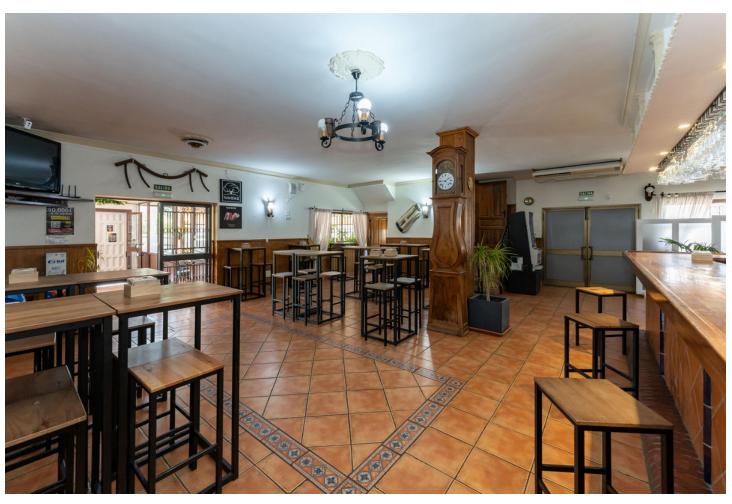

## Sales - Commercial - Coín 1.100.000€

www.mibgroup.es +34 662 58 96 58 info@mibgroup.es

Ref.-ID: MIBGR4862083 Coín Commercial

IBI: 2,000 EUR / year

2

777 m2

896 m2

This magnificent restaurant offers a unique investment opportunity for those seeking a gastronomic establishment with a wide range of commercial possibilities. The restaurant has also established itself as an ideal venue for weddings and special events. With a versatile design and spacious areas, the restaurant easily adapts to different types of events, making it a business with multiple income streams. The property features an elegant and well-equipped main dining room, as well as a customizable space that can be tailored to meet the specific needs of each client. It is worth noting that the business has a solid track record and a well-established client portfolio, in addition to an ideal location and onsite parking. This restaurant represents a secure and profitable investment, perfect for entrepreneurs in the hospitality sector or those interested in developing a multifunctional space with great commercial potential. The sales includes business and building