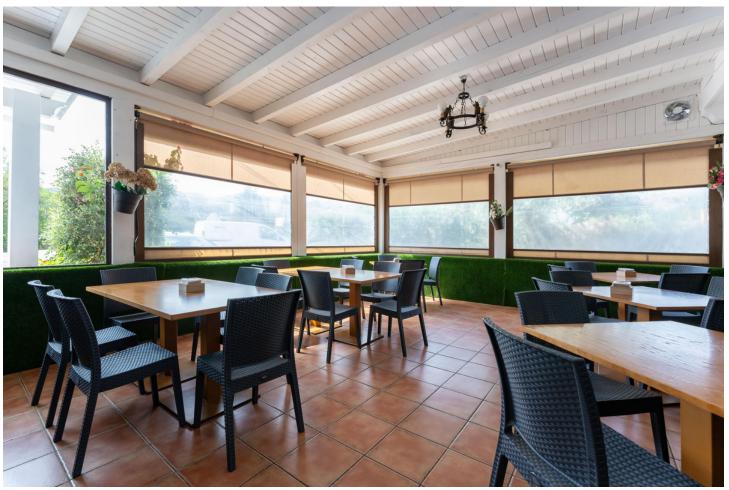

## Sales - Commercial - Coín 1.100.000€

www.mibgroup.es +34 662 58 96 58 info@mibgroup.es

Ref.-ID: MIBGR4862083 Coín Commercial

IBI: 2,000 EUR / year

2

777 m2

896 m2

This magnificent restaurant offers a unique investment opportunity for those seeking a gastronomic establishment with a wide range of commercial possibilities. The restaurant has also established itself as an ideal venue for weddings and special events. With a versatile design and spacious areas, the restaurant easily adapts to different types of events, making it a business with multiple income streams. The property features an elegant and well-equipped main dining room, as well as a customizable space that can be tailored to meet the specific needs of each client. It is worth noting that the business has a solid track record and a well-established client portfolio, in addition to an ideal location and onsite parking. This restaurant represents a secure and profitable investment, perfect for entrepreneurs in the hospitality sector or those interested in developing a multifunctional space with great commercial potential. The sales includes business and building