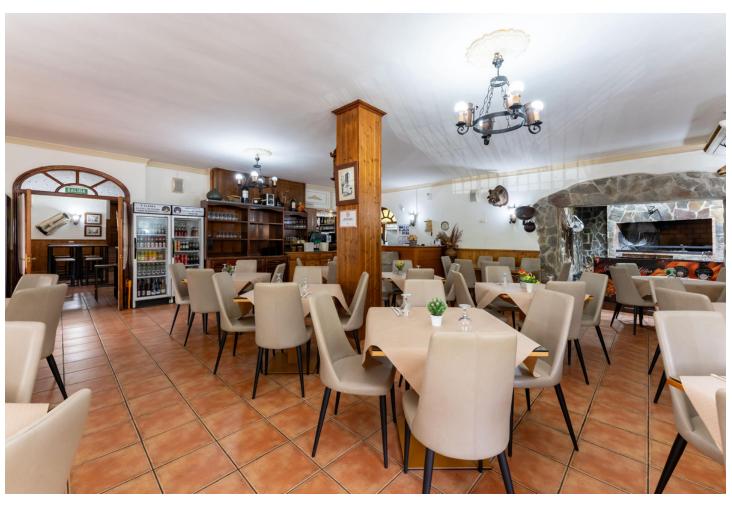

## Sales - Commercial - Coín 1.100.000€

www.mibgroup.es +34 662 58 96 58 info@mibgroup.es

Ref.-ID: MIBGR4862083 Coín Commercial

IBI: 2,000 EUR / year

2

777 m2

896 m2

This magnificent restaurant offers a unique investment opportunity for those seeking a gastronomic establishment with a wide range of commercial possibilities. The restaurant has also established itself as an ideal venue for weddings and special events. With a versatile design and spacious areas, the restaurant easily adapts to different types of events, making it a business with multiple income streams. The property features an elegant and well-equipped main dining room, as well as a customizable space that can be tailored to meet the specific needs of each client. It is worth noting that the business has a solid track record and a well-established client portfolio, in addition to an ideal location and onsite parking. This restaurant represents a secure and profitable investment, perfect for entrepreneurs in the hospitality sector or those interested in developing a multifunctional space with great commercial potential. The sales includes business and building