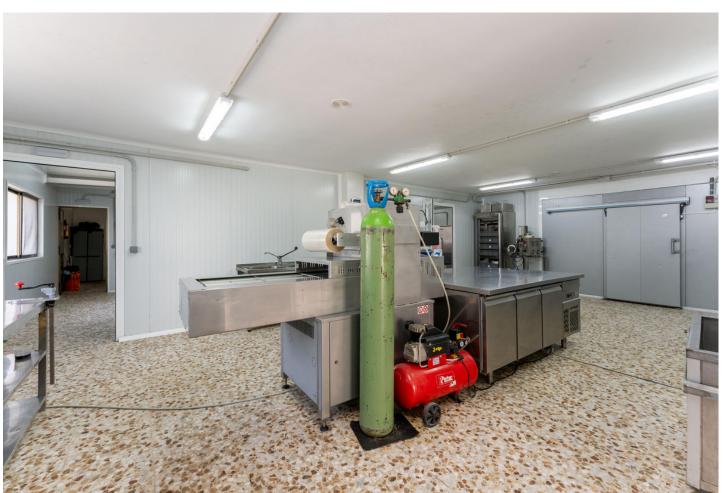

## Sales - Commercial - Coín 1.100.000€

www.mibgroup.es +34 662 58 96 58 info@mibgroup.es

Ref.-ID: MIBGR4862083 Coín Commercial

IBI: 2,000 EUR / year

2

777 m2

896 m2

This magnificent restaurant offers a unique investment opportunity for those seeking a gastronomic establishment with a wide range of commercial possibilities. The restaurant has also established itself as an ideal venue for weddings and special events. With a versatile design and spacious areas, the restaurant easily adapts to different types of events, making it a business with multiple income streams. The property features an elegant and well-equipped main dining room, as well as a customizable space that can be tailored to meet the specific needs of each client. It is worth noting that the business has a solid track record and a well-established client portfolio, in addition to an ideal location and onsite parking. This restaurant represents a secure and profitable investment, perfect for entrepreneurs in the hospitality sector or those interested in developing a multifunctional space with great commercial potential. The sales includes business and building