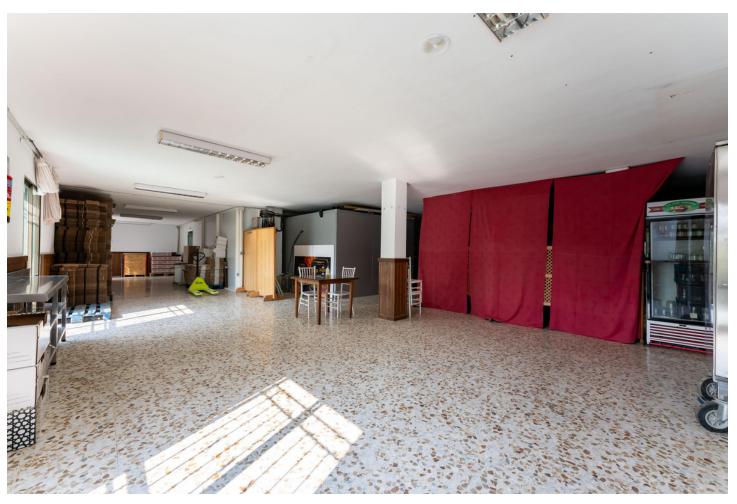

## Sales - Commercial - Coín 1.100.000€

www.mibgroup.es +34 662 58 96 58 info@mibgroup.es

Ref.-ID: MIBGR4862083 Coín Commercial

IBI: 2,000 EUR / year

2

777 m2

896 m2

This magnificent restaurant offers a unique investment opportunity for those seeking a gastronomic establishment with a wide range of commercial possibilities. The restaurant has also established itself as an ideal venue for weddings and special events. With a versatile design and spacious areas, the restaurant easily adapts to different types of events, making it a business with multiple income streams. The property features an elegant and well-equipped main dining room, as well as a customizable space that can be tailored to meet the specific needs of each client. It is worth noting that the business has a solid track record and a well-established client portfolio, in addition to an ideal location and onsite parking. This restaurant represents a secure and profitable investment, perfect for entrepreneurs in the hospitality sector or those interested in developing a multifunctional space with great commercial potential. The sales includes business and building