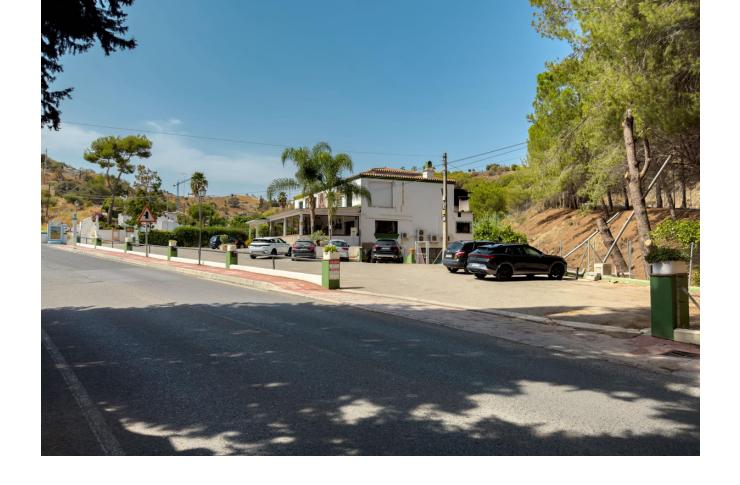

## Sales - Commercial - Coín 1.100.000€

www.mibgroup.es +34 662 58 96 58 info@mibgroup.es

Ref.-ID: MIBGR4862083 Coín Commercial

IBI: 2,000 EUR / year

2

777 m2

896 m2

This magnificent restaurant offers a unique investment opportunity for those seeking a gastronomic establishment with a wide range of commercial possibilities. The restaurant has also established itself as an ideal venue for weddings and special events. With a versatile design and spacious areas, the restaurant easily adapts to different types of events, making it a business with multiple income streams. The property features an elegant and well-equipped main dining room, as well as a customizable space that can be tailored to meet the specific needs of each client. It is worth noting that the business has a solid track record and a well-established client portfolio, in addition to an ideal location and onsite parking. This restaurant represents a secure and profitable investment, perfect for entrepreneurs in the hospitality sector or those interested in developing a multifunctional space with great commercial potential. The sales includes business and building