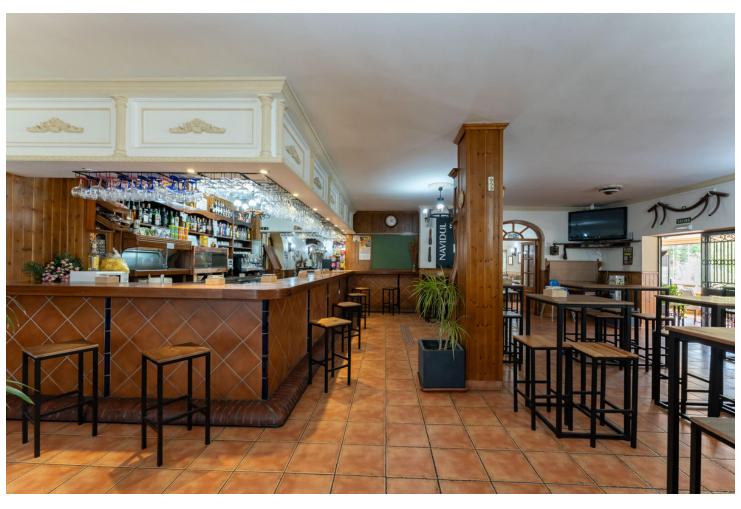

## Sales - Commercial - Coín 1.100.000€

www.mibgroup.es +34 662 58 96 58 info@mibgroup.es

Ref.-ID: MIBGR4862083 Coín Commercial

IBI: 2,000 EUR / year

2

777 m2

896 m2

This magnificent restaurant offers a unique investment opportunity for those seeking a gastronomic establishment with a wide range of commercial possibilities. The restaurant has also established itself as an ideal venue for weddings and special events. With a versatile design and spacious areas, the restaurant easily adapts to different types of events, making it a business with multiple income streams. The property features an elegant and well-equipped main dining room, as well as a customizable space that can be tailored to meet the specific needs of each client. It is worth noting that the business has a solid track record and a well-established client portfolio, in addition to an ideal location and onsite parking. This restaurant represents a secure and profitable investment, perfect for entrepreneurs in the hospitality sector or those interested in developing a multifunctional space with great commercial potential. The sales includes business and building