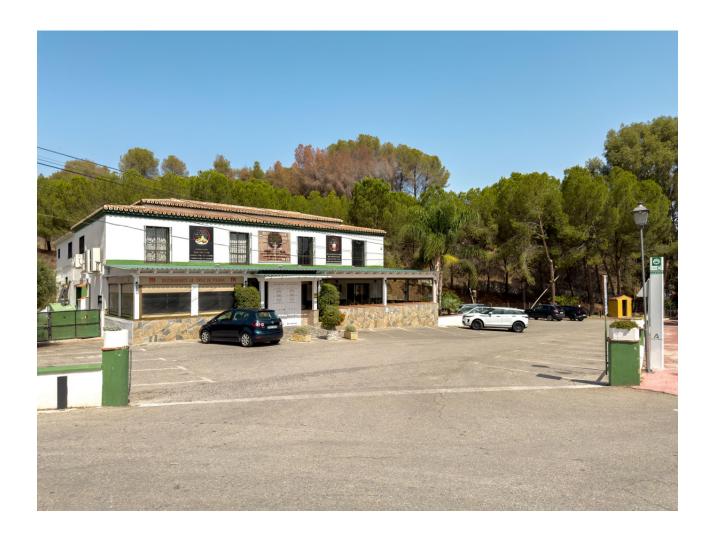

## Sales - Commercial - Coín 1.100.000€

www.mibgroup.es +34 662 58 96 58 info@mibgroup.es

Ref.-ID: MIBGR4862083 Coín Commercial

IBI: 2,000 EUR / year

2

777 m2

896 m2

This magnificent restaurant offers a unique investment opportunity for those seeking a gastronomic establishment with a wide range of commercial possibilities. The restaurant has also established itself as an ideal venue for weddings and special events. With a versatile design and spacious areas, the restaurant easily adapts to different types of events, making it a business with multiple income streams. The property features an elegant and well-equipped main dining room, as well as a customizable space that can be tailored to meet the specific needs of each client. It is worth noting that the business has a solid track record and a well-established client portfolio, in addition to an ideal location and onsite parking. This restaurant represents a secure and profitable investment, perfect for entrepreneurs in the hospitality sector or those interested in developing a multifunctional space with great commercial potential. The sales includes business and building