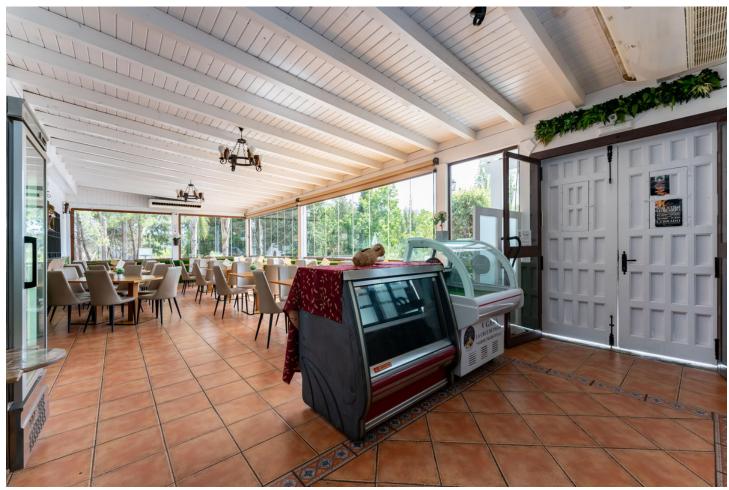

## Sales - Commercial - Coín 1.100.000€

www.mibgroup.es +34 662 58 96 58 info@mibgroup.es

Ref.-ID: MIBGR4862083 Coín Commercial

IBI: 2,000 EUR / year

2

777 m2

896 m2

This magnificent restaurant offers a unique investment opportunity for those seeking a gastronomic establishment with a wide range of commercial possibilities. The restaurant has also established itself as an ideal venue for weddings and special events. With a versatile design and spacious areas, the restaurant easily adapts to different types of events, making it a business with multiple income streams. The property features an elegant and well-equipped main dining room, as well as a customizable space that can be tailored to meet the specific needs of each client. It is worth noting that the business has a solid track record and a well-established client portfolio, in addition to an ideal location and onsite parking. This restaurant represents a secure and profitable investment, perfect for entrepreneurs in the hospitality sector or those interested in developing a multifunctional space with great commercial potential. The sales includes business and building