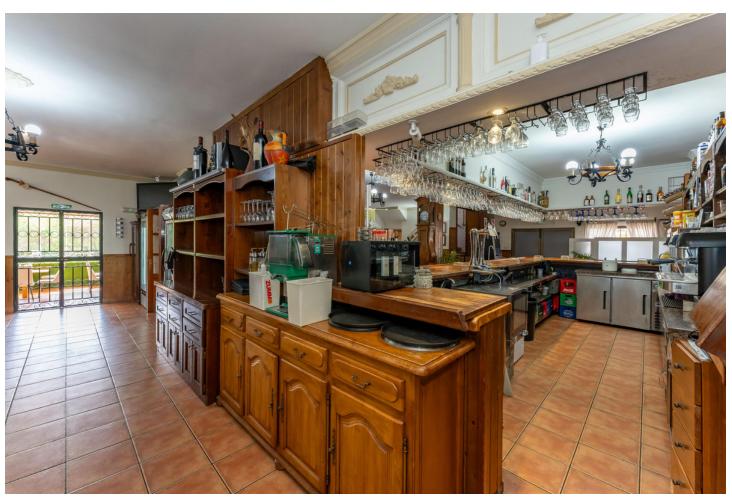

## Sales - Commercial - Coín 1.100.000€

www.mibgroup.es +34 662 58 96 58 info@mibgroup.es

Ref.-ID: MIBGR4862083 Coín Commercial

IBI: 2,000 EUR / year

2

777 m2

896 m2

This magnificent restaurant offers a unique investment opportunity for those seeking a gastronomic establishment with a wide range of commercial possibilities. The restaurant has also established itself as an ideal venue for weddings and special events. With a versatile design and spacious areas, the restaurant easily adapts to different types of events, making it a business with multiple income streams. The property features an elegant and well-equipped main dining room, as well as a customizable space that can be tailored to meet the specific needs of each client. It is worth noting that the business has a solid track record and a well-established client portfolio, in addition to an ideal location and onsite parking. This restaurant represents a secure and profitable investment, perfect for entrepreneurs in the hospitality sector or those interested in developing a multifunctional space with great commercial potential. The sales includes business and building