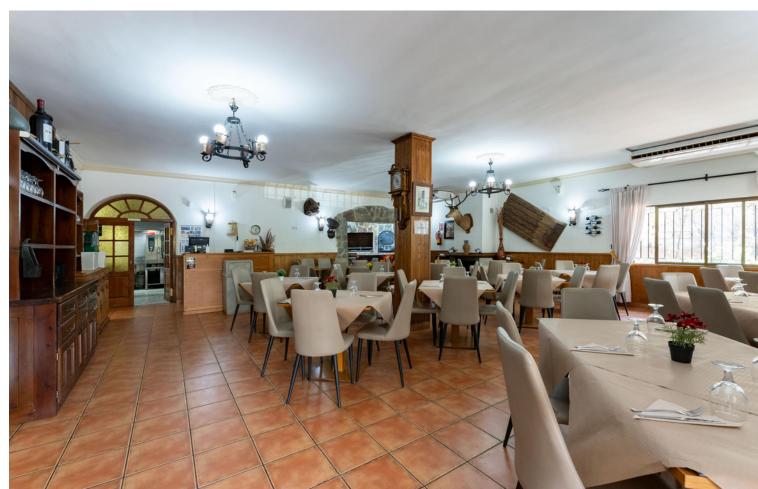

## Sales - Commercial - Coín 1.100.000€

www.mibgroup.es +34 662 58 96 58 info@mibgroup.es

Ref.-ID: MIBGR4862083 Coín Commercial

IBI: 2,000 EUR / year

2

777 m2

896 m2

This magnificent restaurant offers a unique investment opportunity for those seeking a gastronomic establishment with a wide range of commercial possibilities. The restaurant has also established itself as an ideal venue for weddings and special events. With a versatile design and spacious areas, the restaurant easily adapts to different types of events, making it a business with multiple income streams. The property features an elegant and well-equipped main dining room, as well as a customizable space that can be tailored to meet the specific needs of each client. It is worth noting that the business has a solid track record and a well-established client portfolio, in addition to an ideal location and onsite parking. This restaurant represents a secure and profitable investment, perfect for entrepreneurs in the hospitality sector or those interested in developing a multifunctional space with great commercial potential. The sales includes business and building