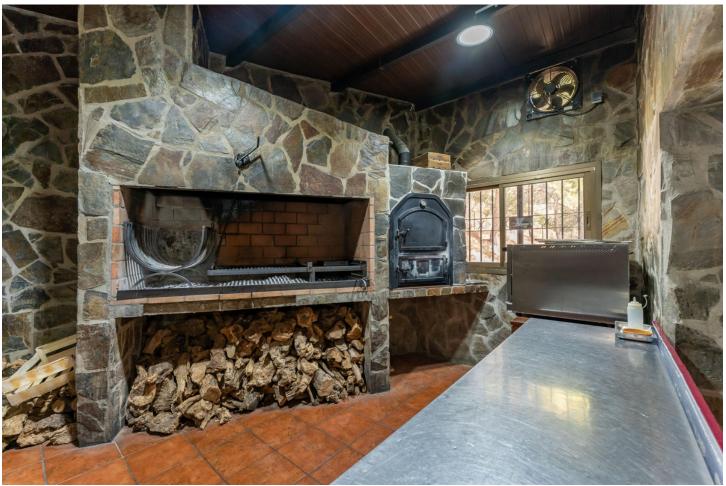

## Sales - Commercial - Coín 1.100.000€

www.mibgroup.es +34 662 58 96 58 info@mibgroup.es

Ref.-ID: MIBGR4862083 Coín Commercial

IBI: 2,000 EUR / year

2

777 m2

896 m2

This magnificent restaurant offers a unique investment opportunity for those seeking a gastronomic establishment with a wide range of commercial possibilities. The restaurant has also established itself as an ideal venue for weddings and special events. With a versatile design and spacious areas, the restaurant easily adapts to different types of events, making it a business with multiple income streams. The property features an elegant and well-equipped main dining room, as well as a customizable space that can be tailored to meet the specific needs of each client. It is worth noting that the business has a solid track record and a well-established client portfolio, in addition to an ideal location and onsite parking. This restaurant represents a secure and profitable investment, perfect for entrepreneurs in the hospitality sector or those interested in developing a multifunctional space with great commercial potential. The sales includes business and building