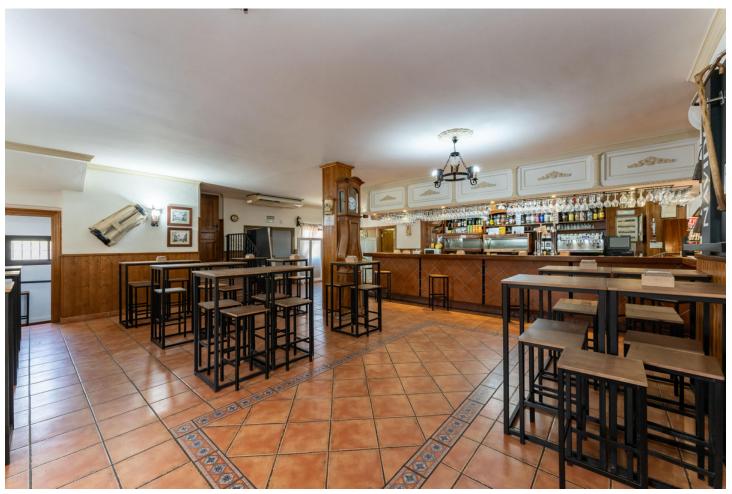

## Sales - Commercial - Coín 1.100.000€

www.mibgroup.es +34 662 58 96 58 info@mibgroup.es

Ref.-ID: MIBGR4862083 Coín Commercial

IBI: 2,000 EUR / year

2

777 m2

896 m2

This magnificent restaurant offers a unique investment opportunity for those seeking a gastronomic establishment with a wide range of commercial possibilities. The restaurant has also established itself as an ideal venue for weddings and special events. With a versatile design and spacious areas, the restaurant easily adapts to different types of events, making it a business with multiple income streams. The property features an elegant and well-equipped main dining room, as well as a customizable space that can be tailored to meet the specific needs of each client. It is worth noting that the business has a solid track record and a well-established client portfolio, in addition to an ideal location and onsite parking. This restaurant represents a secure and profitable investment, perfect for entrepreneurs in the hospitality sector or those interested in developing a multifunctional space with great commercial potential. The sales includes business and building