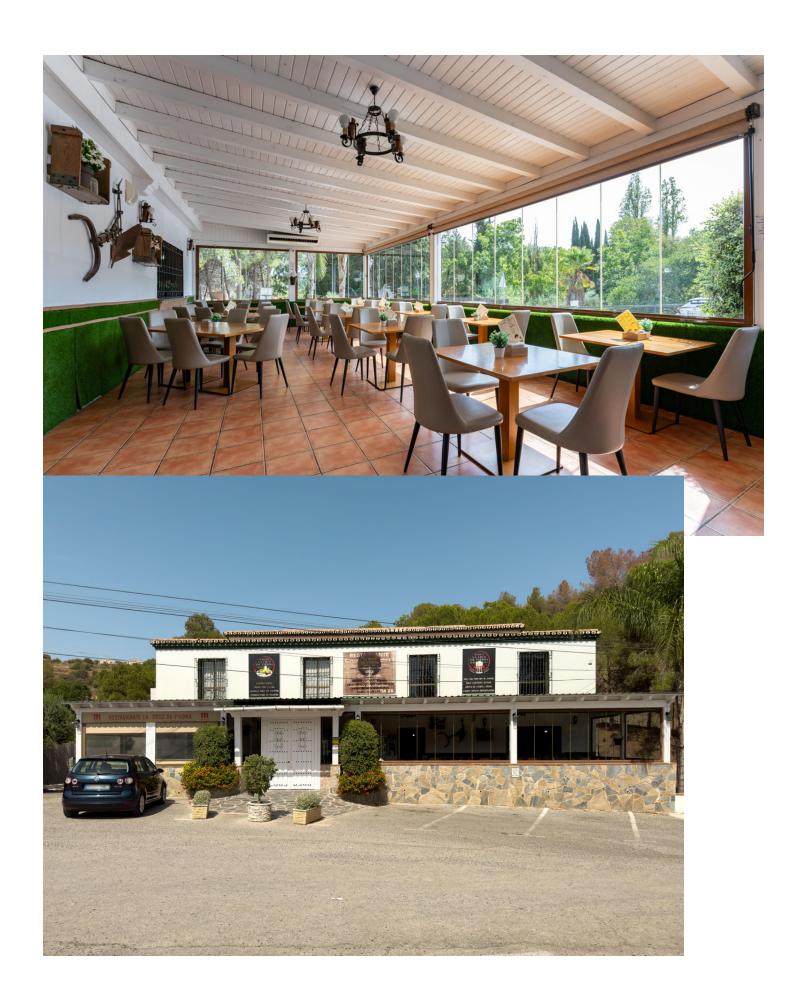

## Sales - Commercial - Coín 1.100.000€

www.mibgroup.es +34 662 58 96 58 info@mibgroup.es

Ref.-ID: MIBGR4862083 Coín Commercial

IBI: 2,000 EUR / year

2

777 m2

896 m2

This magnificent restaurant offers a unique investment opportunity for those seeking a gastronomic establishment with a wide range of commercial possibilities. The restaurant has also established itself as an ideal venue for weddings and special events. With a versatile design and spacious areas, the restaurant easily adapts to different types of events, making it a business with multiple income streams. The property features an elegant and well-equipped main dining room, as well as a customizable space that can be tailored to meet the specific needs of each client. It is worth noting that the business has a solid track record and a well-established client portfolio, in addition to an ideal location and onsite parking. This restaurant represents a secure and profitable investment, perfect for entrepreneurs in the hospitality sector or those interested in developing a multifunctional space with great commercial potential. The sales includes business and building