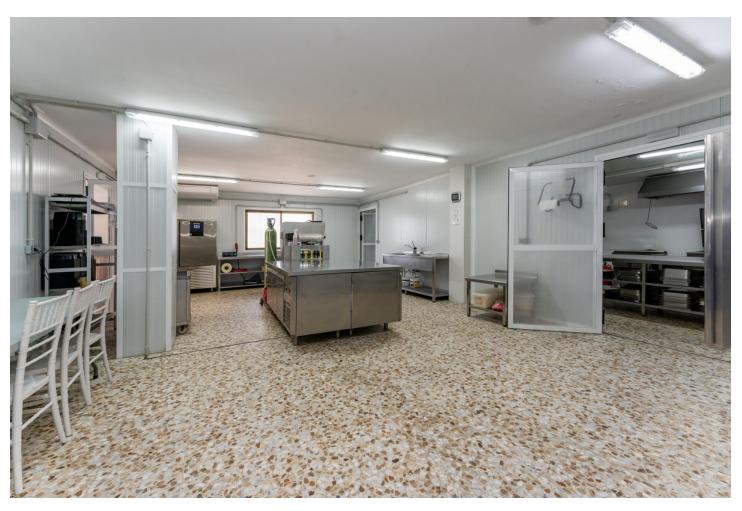

## Sales - Commercial - Coín 1.100.000€

www.mibgroup.es +34 662 58 96 58 info@mibgroup.es

Ref.-ID: MIBGR4862083 Coín Commercial

IBI: 2,000 EUR / year

2

777 m2

896 m2

This magnificent restaurant offers a unique investment opportunity for those seeking a gastronomic establishment with a wide range of commercial possibilities. The restaurant has also established itself as an ideal venue for weddings and special events. With a versatile design and spacious areas, the restaurant easily adapts to different types of events, making it a business with multiple income streams. The property features an elegant and well-equipped main dining room, as well as a customizable space that can be tailored to meet the specific needs of each client. It is worth noting that the business has a solid track record and a well-established client portfolio, in addition to an ideal location and onsite parking. This restaurant represents a secure and profitable investment, perfect for entrepreneurs in the hospitality sector or those interested in developing a multifunctional space with great commercial potential. The sales includes business and building