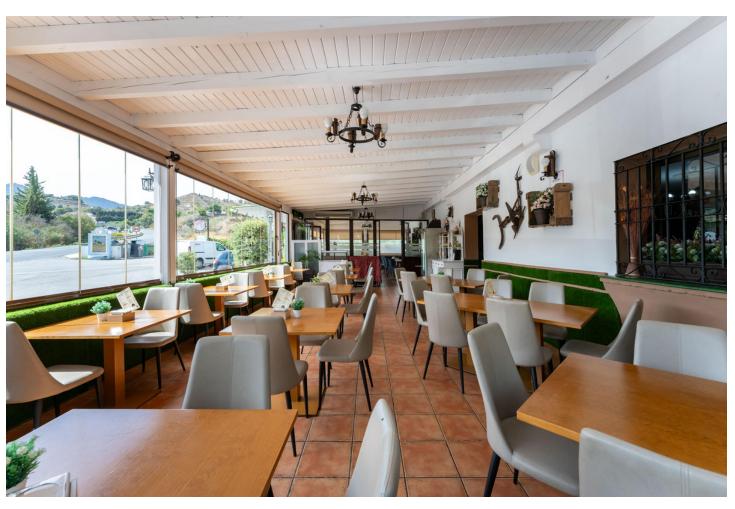

## Sales - Commercial - Coín 1.100.000€

www.mibgroup.es +34 662 58 96 58 info@mibgroup.es

Ref.-ID: MIBGR4862083 Coín Commercial

IBI: 2,000 EUR / year

2

777 m2

896 m2

This magnificent restaurant offers a unique investment opportunity for those seeking a gastronomic establishment with a wide range of commercial possibilities. The restaurant has also established itself as an ideal venue for weddings and special events. With a versatile design and spacious areas, the restaurant easily adapts to different types of events, making it a business with multiple income streams. The property features an elegant and well-equipped main dining room, as well as a customizable space that can be tailored to meet the specific needs of each client. It is worth noting that the business has a solid track record and a well-established client portfolio, in addition to an ideal location and onsite parking. This restaurant represents a secure and profitable investment, perfect for entrepreneurs in the hospitality sector or those interested in developing a multifunctional space with great commercial potential. The sales includes business and building