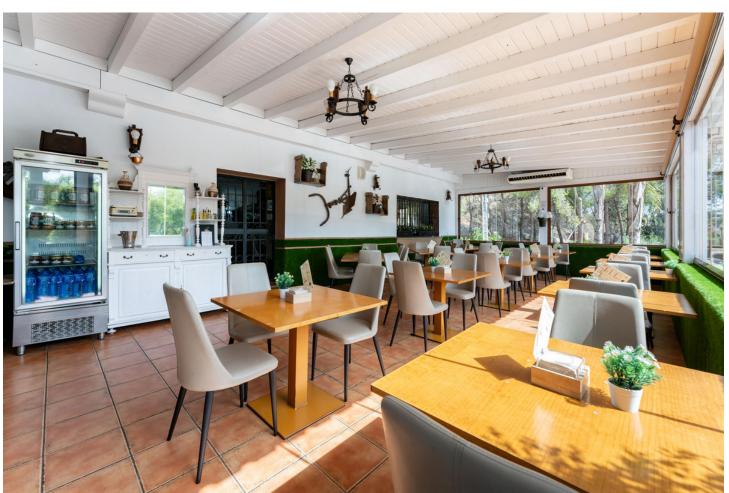

## Sales - Commercial - Coín 1.100.000€

www.mibgroup.es +34 662 58 96 58 info@mibgroup.es

Ref.-ID: MIBGR4862083 Coín Commercial

IBI: 2,000 EUR / year

2

777 m2

896 m2

This magnificent restaurant offers a unique investment opportunity for those seeking a gastronomic establishment with a wide range of commercial possibilities. The restaurant has also established itself as an ideal venue for weddings and special events. With a versatile design and spacious areas, the restaurant easily adapts to different types of events, making it a business with multiple income streams. The property features an elegant and well-equipped main dining room, as well as a customizable space that can be tailored to meet the specific needs of each client. It is worth noting that the business has a solid track record and a well-established client portfolio, in addition to an ideal location and onsite parking. This restaurant represents a secure and profitable investment, perfect for entrepreneurs in the hospitality sector or those interested in developing a multifunctional space with great commercial potential. The sales includes business and building