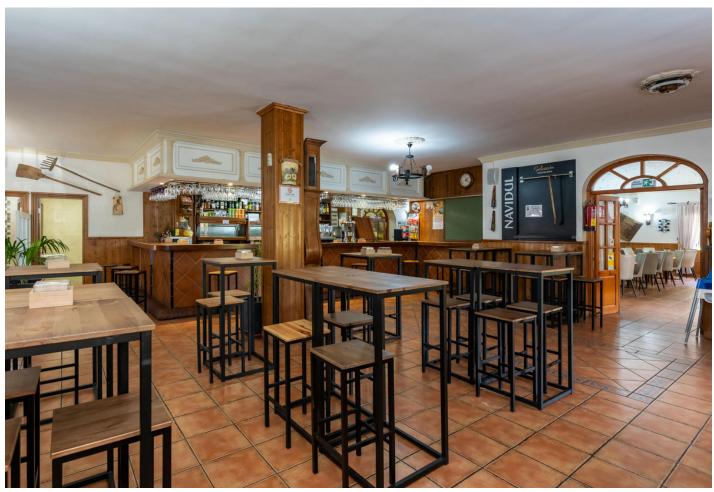

## Sales - Commercial - Coín 1.100.000€

www.mibgroup.es +34 662 58 96 58 info@mibgroup.es

Ref.-ID: MIBGR4862083 Coín Commercial

IBI: 2,000 EUR / year

2

777 m2

896 m2

This magnificent restaurant offers a unique investment opportunity for those seeking a gastronomic establishment with a wide range of commercial possibilities. The restaurant has also established itself as an ideal venue for weddings and special events. With a versatile design and spacious areas, the restaurant easily adapts to different types of events, making it a business with multiple income streams. The property features an elegant and well-equipped main dining room, as well as a customizable space that can be tailored to meet the specific needs of each client. It is worth noting that the business has a solid track record and a well-established client portfolio, in addition to an ideal location and onsite parking. This restaurant represents a secure and profitable investment, perfect for entrepreneurs in the hospitality sector or those interested in developing a multifunctional space with great commercial potential. The sales includes business and building