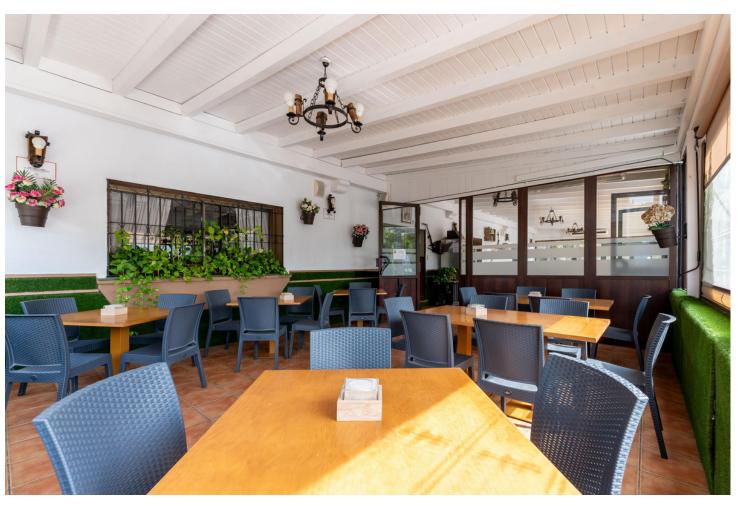

## Sales - Commercial - Coín 1.100.000€

www.mibgroup.es +34 662 58 96 58 info@mibgroup.es

Ref.-ID: MIBGR4862083 Coín Commercial

IBI: 2,000 EUR / year

2

777 m2

896 m2

This magnificent restaurant offers a unique investment opportunity for those seeking a gastronomic establishment with a wide range of commercial possibilities. The restaurant has also established itself as an ideal venue for weddings and special events. With a versatile design and spacious areas, the restaurant easily adapts to different types of events, making it a business with multiple income streams. The property features an elegant and well-equipped main dining room, as well as a customizable space that can be tailored to meet the specific needs of each client. It is worth noting that the business has a solid track record and a well-established client portfolio, in addition to an ideal location and onsite parking. This restaurant represents a secure and profitable investment, perfect for entrepreneurs in the hospitality sector or those interested in developing a multifunctional space with great commercial potential. The sales includes business and building