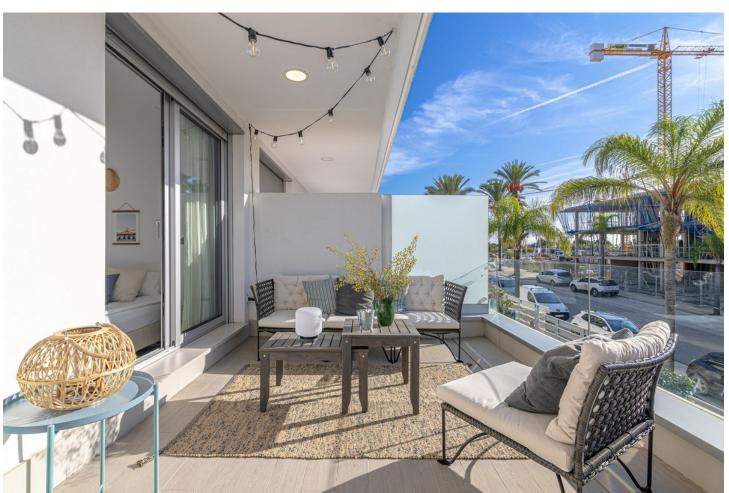

3

2

111 m2

Welcome to this elegant and comfortable apartment offering the ultimate living experience for you and your family in Cancelada, situated between Estepona and Marbella. The urbanization where this apartment is located is called Le Mirage. Upon entering, you are greeted by a bright and airy open floor plan where the living room, dining area, and kitchen blend seamlessly. The open and well-thought-out layout provides an ideal space for social gatherings and relaxation. Large windows flood the apartment with natural light and lead out to a sunny balcony. The kitchen is modern and fully equipped, with sleek surfaces that create a stylish ambiance. The spacious dining area next to the kitchen is perfect for dinners and larger gatherings. The apartment has three spacious bedrooms and two bathrooms. The bathrooms are tastefully designed, each equipped with comfortable showers. The master bedroom is a tranquil retreat with room for a large bed and generous storage options, while the other bedrooms are equally welcoming and offer plenty of space for guests or family members. The bathrooms are conveniently located for easy access by all.