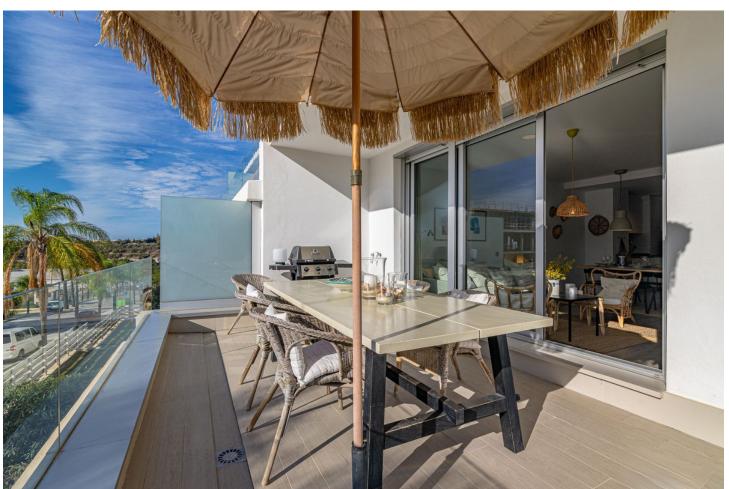

3

2

111 m2

Welcome to this elegant and comfortable apartment offering the ultimate living experience for you and your family in Cancelada, situated between Estepona and Marbella. The urbanization where this apartment is located is called Le Mirage. Upon entering, you are greeted by a bright and airy open floor plan where the living room, dining area, and kitchen blend seamlessly. The open and well-thought-out layout provides an ideal space for social gatherings and relaxation. Large windows flood the apartment with natural light and lead out to a sunny balcony. The kitchen is modern and fully equipped, with sleek surfaces that create a stylish ambiance. The spacious dining area next to the kitchen is perfect for dinners and larger gatherings. The apartment has three spacious bedrooms and two bathrooms. The bathrooms are tastefully designed, each equipped with comfortable showers. The master bedroom is a tranquil retreat with room for a large bed and generous storage options, while the other bedrooms are equally welcoming and offer plenty of space for guests or family members. The bathrooms are conveniently located for easy access by all.