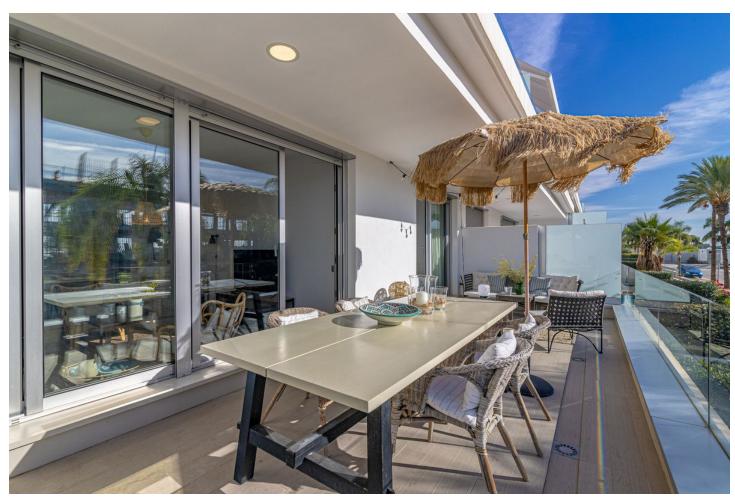

3

2

111 m2

Welcome to this elegant and comfortable apartment offering the ultimate living experience for you and your family in Cancelada, situated between Estepona and Marbella. The urbanization where this apartment is located is called Le Mirage. Upon entering, you are greeted by a bright and airy open floor plan where the living room, dining area, and kitchen blend seamlessly. The open and well-thought-out layout provides an ideal space for social gatherings and relaxation. Large windows flood the apartment with natural light and lead out to a sunny balcony. The kitchen is modern and fully equipped, with sleek surfaces that create a stylish ambiance. The spacious dining area next to the kitchen is perfect for dinners and larger gatherings. The apartment has three spacious bedrooms and two bathrooms. The bathrooms are tastefully designed, each equipped with comfortable showers. The master bedroom is a tranquil retreat with room for a large bed and generous storage options, while the other bedrooms are equally welcoming and offer plenty of space for guests or family members. The bathrooms are conveniently located for easy access by all.