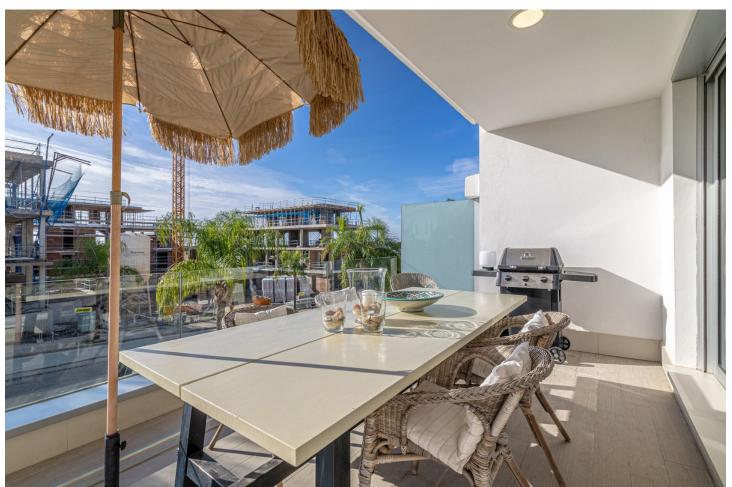

3

2

111 m2

Welcome to this elegant and comfortable apartment offering the ultimate living experience for you and your family in Cancelada, situated between Estepona and Marbella. The urbanization where this apartment is located is called Le Mirage. Upon entering, you are greeted by a bright and airy open floor plan where the living room, dining area, and kitchen blend seamlessly. The open and well-thought-out layout provides an ideal space for social gatherings and relaxation. Large windows flood the apartment with natural light and lead out to a sunny balcony. The kitchen is modern and fully equipped, with sleek surfaces that create a stylish ambiance. The spacious dining area next to the kitchen is perfect for dinners and larger gatherings. The apartment has three spacious bedrooms and two bathrooms. The bathrooms are tastefully designed, each equipped with comfortable showers. The master bedroom is a tranquil retreat with room for a large bed and generous storage options, while the other bedrooms are equally welcoming and offer plenty of space for guests or family members. The bathrooms are conveniently located for easy access by all.