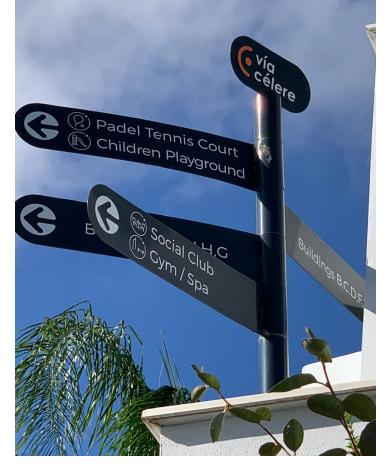

3

2

115 m<sup>2</sup>

Beautiful and modern apartment next to the penthouse with beautiful views to the mountains, La Cala de Mijas downtown and the Mediterranian sea. This apartment has open views and the land in front will never be build on. There is also views to the driving range for golf in the front. This apartment has 2 terracces. Sun all day. The apartment has an open plan kitchen and very bright living area which continue to the outside through floor to cealing sliding doors. All on one floor. All the 3 bedrooms are spacious and have access to the back terrace facing west. The master bedroom has on suite bathroom also with a wash machine. You are able to fit a dryer there if you want. The other two bedrooms share a bath room. Both bath rooms have windows. The livingarea and front terrace with glass railings gives you beautiful views. In the front part of the terrace you have views to the south. All the furniture is included in the price. Hi quality sofa in linen fabric and washable. The outdoor sofa group is water proofed. One under covered parking space aprox 12 m2 and one storage room (aprox 7m2) is included. If you want a more social approch you can use the common areas with its own social club with bbg and fully fited kitchen, indoor heated pool, gym, sauna, paddeltennis court and the little payground for childreen. You can book the social club for private arrangements. It is 12min walk to the beach and 7 min walk to Lidel food store and a few restaurants. La Cala de Mljas has a nice little town center with a lot of restaurants, super markeds and on wednesdays they have a outdoor marked. Also you have a banks, police, shops, bars, sportsclub and a golf course. The local buss take to either the town of Fuengirola, Marbella, airport etc.... The beach promenade is long and take you to Cabopino in Marbella in 1,5 hour. There are a few restaurants along the promenade. La Cala de Mijas is only 25 minutes drive with a car from the airport, 20 minutes to Marbella and only 7 minutes to Fuengirola. Close to everything.