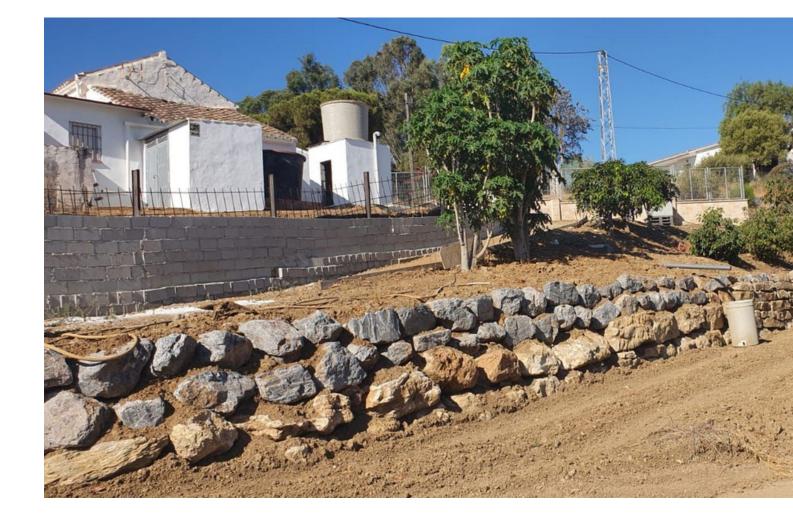

Discover paradise in this unique rustic property! Situated on a 2,976 m<sup>2</sup> plot, this gem offers a renovated 169 m<sup>2</sup> house with three bedrooms and a bathroom, perfect for those looking for a cosy and functional home. The kitchen is fully equipped, ready to inspire your culinary skills. The exterior is a dream come true: enjoy a private pool and a garden full of fruit trees such as mangos, papayas, figs and avocados. With space to park up to 10 cars, you will never worry about parking. The location is unbeatable, with schools and shops just a step away. The mountain views will take your breath away, offering a peaceful and picturesque setting. In addition, the annual IBI is only [329, making this property an economical and attractive option. This property is the perfect combination of comfort and sustainability. Don't miss the opportunity to make it yours and live surrounded by nature and comfort. The AFO is being processed with the city council.