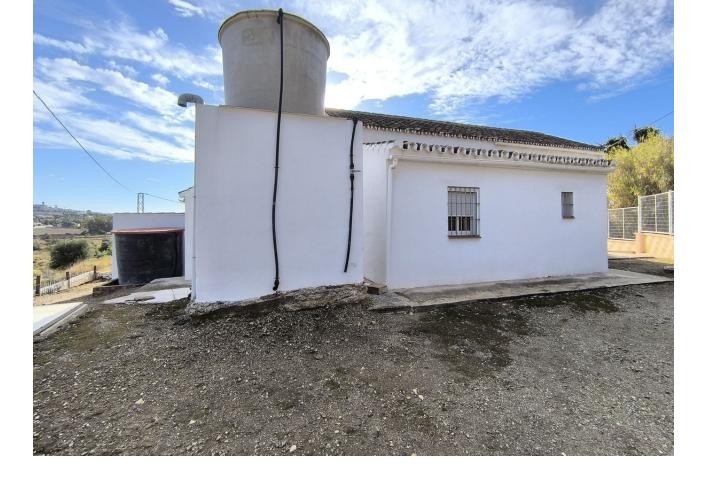

Discover paradise in this unique rustic property! Situated on a 2,976 m<sup>2</sup> plot, this gem offers a renovated 169 m<sup>2</sup> house with three bedrooms and a bathroom, perfect for those looking for a cosy and functional home. The kitchen is fully equipped, ready to inspire your culinary skills. The exterior is a dream come true: enjoy a private pool and a garden full of fruit trees such as mangos, papayas, figs and avocados. With space to park up to 10 cars, you will never worry about parking. The location is unbeatable, with schools and shops just a step away. The mountain views will take your breath away, offering a peaceful and picturesque setting. In addition, the annual IBI is only [329, making this property an economical and attractive option. This property is the perfect combination of comfort and sustainability. Don't miss the opportunity to make it yours and live surrounded by nature and comfort. The AFO is being processed with the city council.