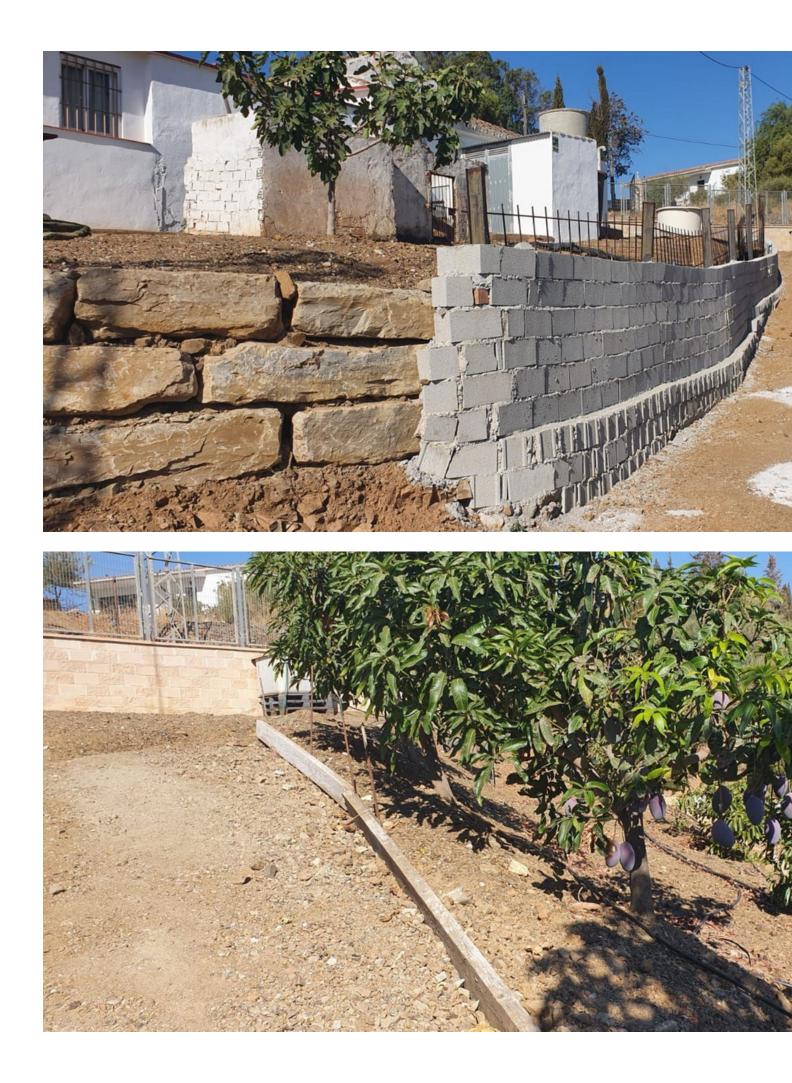

Discover paradise in this unique rustic property! Situated on a 2,976 m<sup>2</sup> plot, this gem offers a renovated 169 m<sup>2</sup> house with three bedrooms and a bathroom, perfect for those looking for a cosy and functional home. The kitchen is fully equipped, ready to inspire your culinary skills. The exterior is a dream come true: enjoy a private pool and a garden full of fruit trees such as mangos, papayas, figs and avocados. With space to park up to 10 cars, you will never worry about parking. The location is unbeatable, with schools and shops just a step away. The mountain views will take your breath away, offering a peaceful and picturesque setting. In addition, the annual IBI is only [329, making this property an economical and attractive option. This property is the perfect combination of comfort and sustainability. Don't miss the opportunity to make it yours and live surrounded by nature and comfort. The AFO is being processed with the city council.