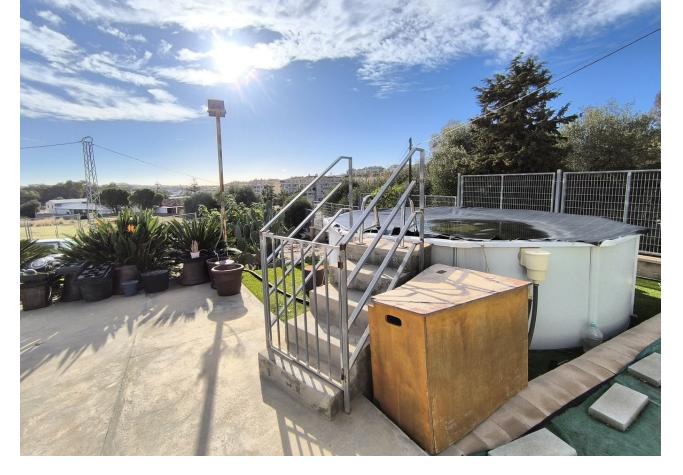

Discover paradise in this unique rustic property! Situated on a 2,976 m<sup>2</sup> plot, this gem offers a renovated 169 m<sup>2</sup> house with three bedrooms and a bathroom, perfect for those looking for a cosy and functional home. The kitchen is fully equipped, ready to inspire your culinary skills. The exterior is a dream come true: enjoy a private pool and a garden full of fruit trees such as mangos, papayas, figs and avocados. With space to park up to 10 cars, you will never worry about parking. The location is unbeatable, with schools and shops just a step away. The mountain views will take your breath away, offering a peaceful and picturesque setting. In addition, the annual IBI is only [329, making this property an economical and attractive option. This property is the perfect combination of comfort and sustainability. Don't miss the opportunity to make it yours and live surrounded by nature and comfort. The AFO is being processed with the city council.