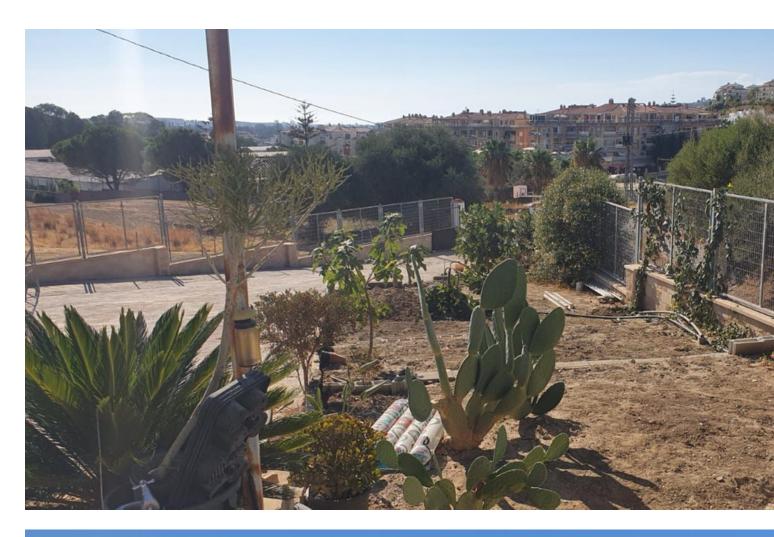

Discover paradise in this unique rustic property! Situated on a 2,976 m<sup>2</sup> plot, this gem offers a renovated 169 m<sup>2</sup> house with three bedrooms and a bathroom, perfect for those looking for a cosy and functional home. The kitchen is fully equipped, ready to inspire your culinary skills. The exterior is a dream come true: enjoy a private pool and a garden full of fruit trees such as mangos, papayas, figs and avocados. With space to park up to 10 cars, you will never worry about parking. The location is unbeatable, with schools and shops just a step away. The mountain views will take your breath away, offering a peaceful and picturesque setting. In addition, the annual IBI is only [329, making this property an economical and attractive option. This property is the perfect combination of comfort and sustainability. Don't miss the opportunity to make it yours and live surrounded by nature and comfort. The AFO is being processed with the city council.