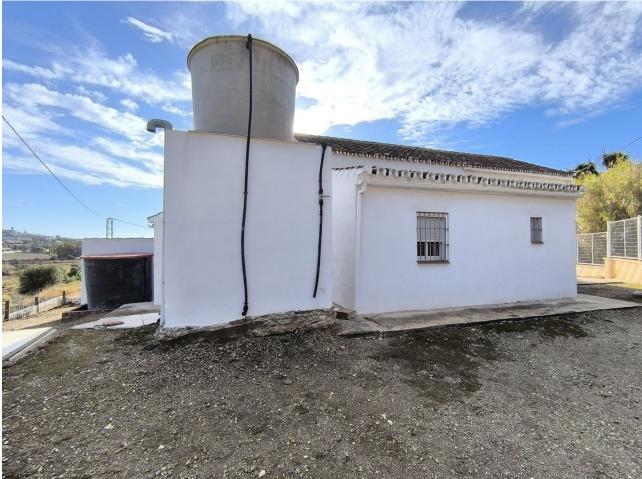

Discover paradise in this unique rustic property! Situated on a 2,976 m<sup>2</sup> plot, this gem offers a renovated 169 m<sup>2</sup> house with three bedrooms and a bathroom, perfect for those looking for a cosy and functional home. The kitchen is fully equipped, ready to inspire your culinary skills. The exterior is a dream come true: enjoy a private pool and a garden full of fruit trees such as mangos, papayas, figs and avocados. With space to park up to 10 cars, you will never worry about parking. The location is unbeatable, with schools and shops just a step away. The mountain views will take your breath away, offering a peaceful and picturesque setting. In addition, the annual IBI is only [329, making this property an economical and attractive option. This property is the perfect combination of comfort and sustainability. Don't miss the opportunity to make it yours and live surrounded by nature and comfort. The AFO is being processed with the city council.