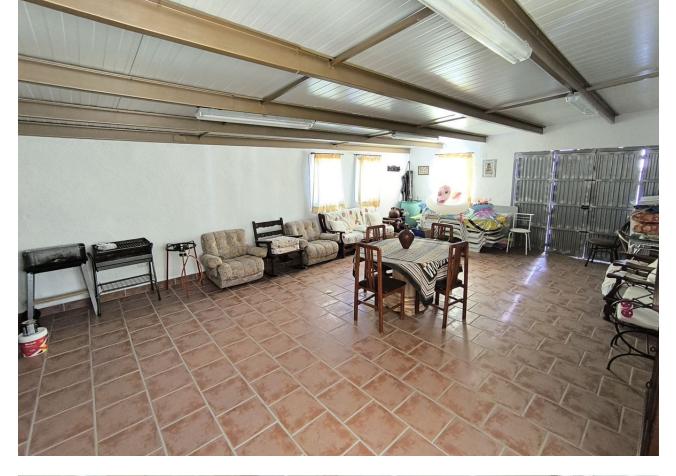

Discover paradise in this unique rustic property! Situated on a 2,976 m<sup>2</sup> plot, this gem offers a renovated 169 m<sup>2</sup> house with three bedrooms and a bathroom, perfect for those looking for a cosy and functional home. The kitchen is fully equipped, ready to inspire your culinary skills. The exterior is a dream come true: enjoy a private pool and a garden full of fruit trees such as mangos, papayas, figs and avocados. With space to park up to 10 cars, you will never worry about parking. The location is unbeatable, with schools and shops just a step away. The mountain views will take your breath away, offering a peaceful and picturesque setting. In addition, the annual IBI is only [329, making this property an economical and attractive option. This property is the perfect combination of comfort and sustainability. Don't miss the opportunity to make it yours and live surrounded by nature and comfort. The AFO is being processed with the city council.