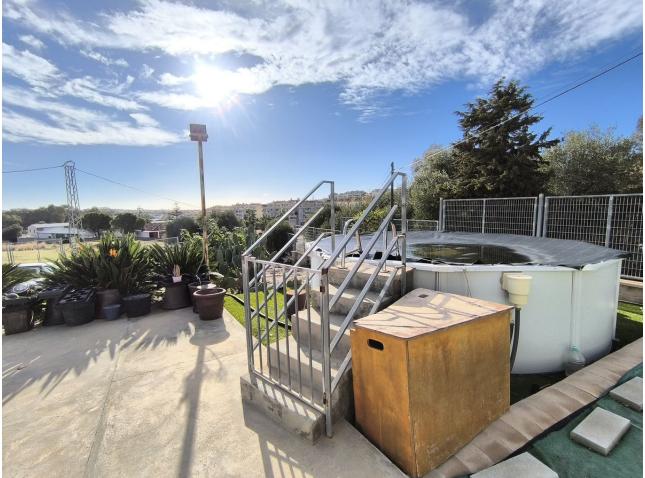

Discover paradise in this unique rustic property! Situated on a 2,976 m<sup>2</sup> plot, this gem offers a renovated 169 m<sup>2</sup> house with three bedrooms and a bathroom, perfect for those looking for a cosy and functional home. The kitchen is fully equipped, ready to inspire your culinary skills. The exterior is a dream come true: enjoy a private pool and a garden full of fruit trees such as mangos, papayas, figs and avocados. With space to park up to 10 cars, you will never worry about parking. The location is unbeatable, with schools and shops just a step away. The mountain views will take your breath away, offering a peaceful and picturesque setting. In addition, the annual IBI is only [329, making this property an economical and attractive option. This property is the perfect combination of comfort and sustainability. Don't miss the opportunity to make it yours and live surrounded by nature and comfort. The AFO is being processed with the city council.

## Parking

🖌 Garage

- 🗸 Open
- Y Private

Condition Good

Furniture

Y Fully Furnished

Utilities Electricity Drinkable Water 🗸 Private

Pool