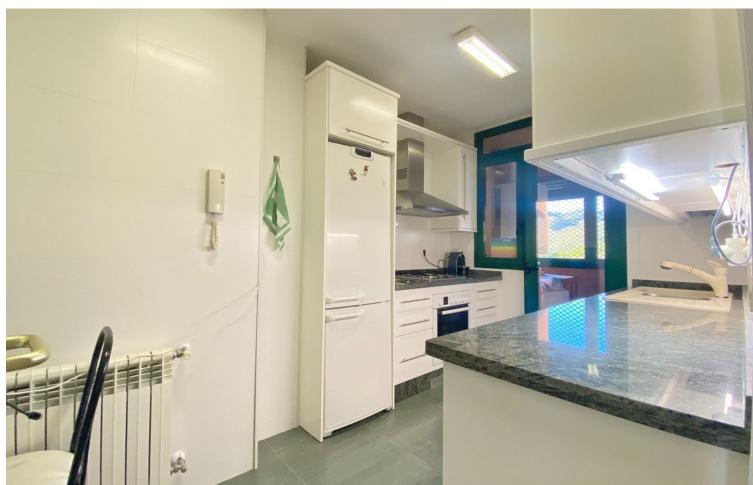

2

2

136 m<sup>2</sup>

Exclusive 2 bedroom/2 bathroom penthouse in the luxurious complex EL LAGAR DEL ROSARIO. A very exclusive complex of only 18 homes, with an ideal location for those who enjoy maximum tranquility and privacy. Located in the highest part of the El Rosario Urbanization. The complex has large common areas, communal parking areas for guests, with beautiful garden areas around the complex and a large saltwater pool, and all this surrounded by nature. Built with top quality materials and everything is kept in a perfect state of conservation. The house consists of 2 bedrooms and 2 full bathrooms. The fully equipped kitchen has a laundry room. A generous living room with a fireplace leads to a fantastic covered terrace from where you have the best open views along the entire coast with the sea in the background. Direct views over the golf course, you can also clearly see the coast of Africa and the sunsets. It has an underground parking space and a storage room.