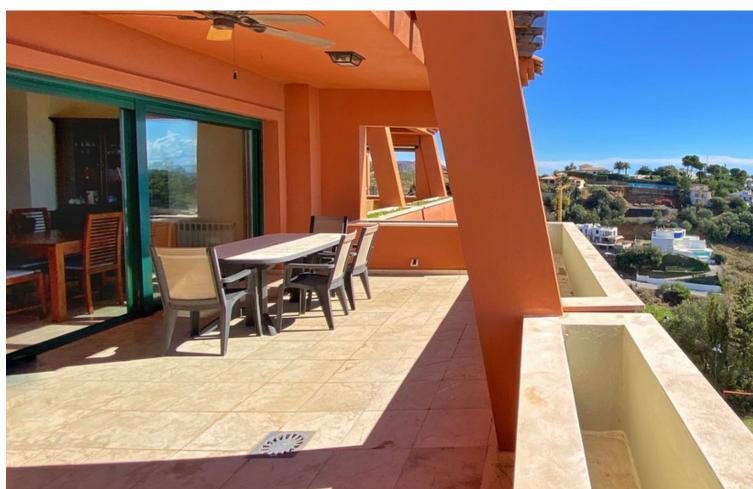

2

2

136 m<sup>2</sup>

Exclusive 2 bedroom/2 bathroom penthouse in the luxurious complex EL LAGAR DEL ROSARIO. A very exclusive complex of only 18 homes, with an ideal location for those who enjoy maximum tranquility and privacy. Located in the highest part of the El Rosario Urbanization. The complex has large common areas, communal parking areas for guests, with beautiful garden areas around the complex and a large saltwater pool, and all this surrounded by nature. Built with top quality materials and everything is kept in a perfect state of conservation. The house consists of 2 bedrooms and 2 full bathrooms. The fully equipped kitchen has a laundry room. A generous living room with a fireplace leads to a fantastic covered terrace from where you have the best open views along the entire coast with the sea in the background. Direct views over the golf course, you can also clearly see the coast of Africa and the sunsets. It has an underground parking space and a storage room.