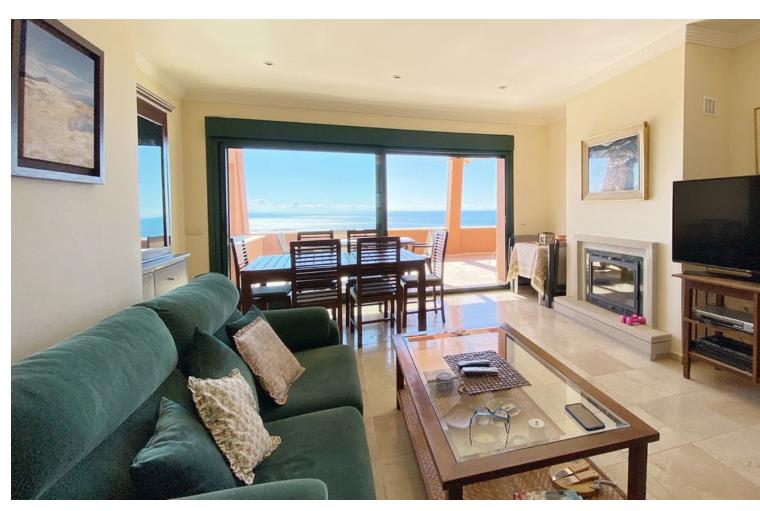

2

2

136 m<sup>2</sup>

Exclusive 2 bedroom/2 bathroom penthouse in the luxurious complex EL LAGAR DEL ROSARIO. A very exclusive complex of only 18 homes, with an ideal location for those who enjoy maximum tranquility and privacy. Located in the highest part of the El Rosario Urbanization. The complex has large common areas, communal parking areas for guests, with beautiful garden areas around the complex and a large saltwater pool, and all this surrounded by nature. Built with top quality materials and everything is kept in a perfect state of conservation. The house consists of 2 bedrooms and 2 full bathrooms. The fully equipped kitchen has a laundry room. A generous living room with a fireplace leads to a fantastic covered terrace from where you have the best open views along the entire coast with the sea in the background. Direct views over the golf course, you can also clearly see the coast of Africa and the sunsets. It has an underground parking space and a storage room.