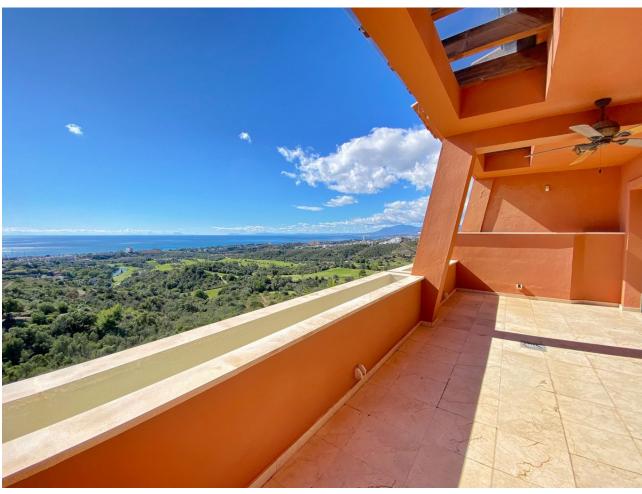

2

2

136 m<sup>2</sup>

Exclusive 2 bedroom/2 bathroom penthouse in the luxurious complex EL LAGAR DEL ROSARIO. A very exclusive complex of only 18 homes, with an ideal location for those who enjoy maximum tranquility and privacy. Located in the highest part of the El Rosario Urbanization. The complex has large common areas, communal parking areas for guests, with beautiful garden areas around the complex and a large saltwater pool, and all this surrounded by nature. Built with top quality materials and everything is kept in a perfect state of conservation. The house consists of 2 bedrooms and 2 full bathrooms. The fully equipped kitchen has a laundry room. A generous living room with a fireplace leads to a fantastic covered terrace from where you have the best open views along the entire coast with the sea in the background. Direct views over the golf course, you can also clearly see the coast of Africa and the sunsets. It has an underground parking space and a storage room.