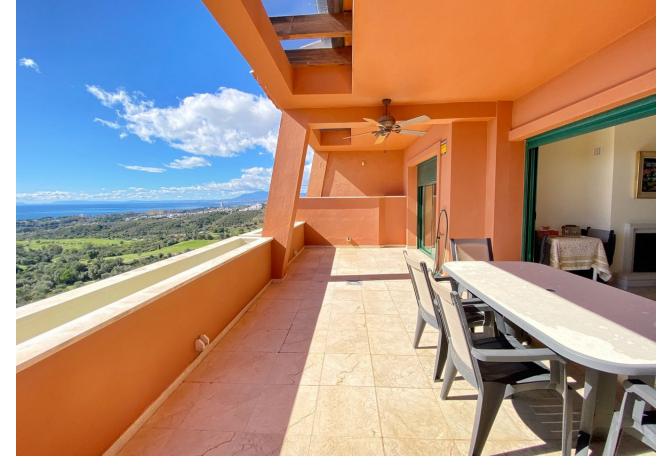

2

2

136 m<sup>2</sup>

Exclusive 2 bedroom/2 bathroom penthouse in the luxurious complex EL LAGAR DEL ROSARIO. A very exclusive complex of only 18 homes, with an ideal location for those who enjoy maximum tranquility and privacy. Located in the highest part of the El Rosario Urbanization. The complex has large common areas, communal parking areas for guests, with beautiful garden areas around the complex and a large saltwater pool, and all this surrounded by nature. Built with top quality materials and everything is kept in a perfect state of conservation. The house consists of 2 bedrooms and 2 full bathrooms. The fully equipped kitchen has a laundry room. A generous living room with a fireplace leads to a fantastic covered terrace from where you have the best open views along the entire coast with the sea in the background. Direct views over the golf course, you can also clearly see the coast of Africa and the sunsets. It has an underground parking space and a storage room.