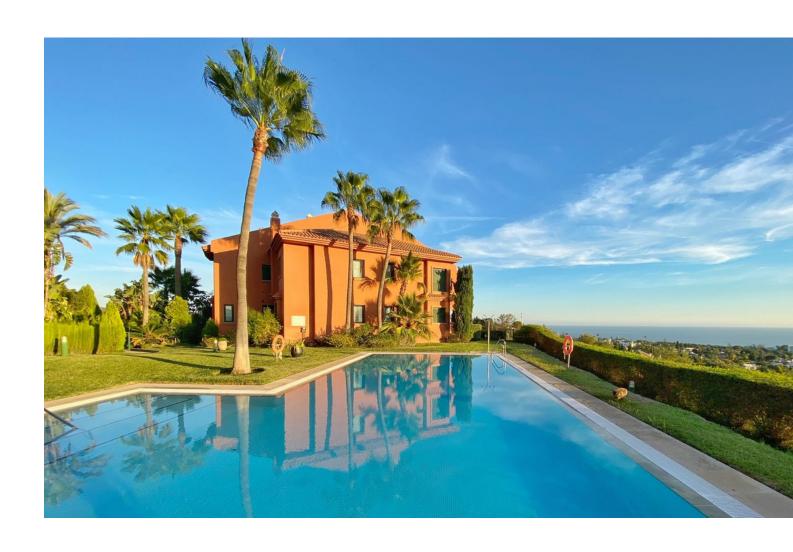

2

2

136 m<sup>2</sup>

Exclusive 2 bedroom/2 bathroom penthouse in the luxurious complex EL LAGAR DEL ROSARIO. A very exclusive complex of only 18 homes, with an ideal location for those who enjoy maximum tranquility and privacy. Located in the highest part of the El Rosario Urbanization. The complex has large common areas, communal parking areas for guests, with beautiful garden areas around the complex and a large saltwater pool, and all this surrounded by nature. Built with top quality materials and everything is kept in a perfect state of conservation. The house consists of 2 bedrooms and 2 full bathrooms. The fully equipped kitchen has a laundry room. A generous living room with a fireplace leads to a fantastic covered terrace from where you have the best open views along the entire coast with the sea in the background. Direct views over the golf course, you can also clearly see the coast of Africa and the sunsets. It has an underground parking space and a storage room.