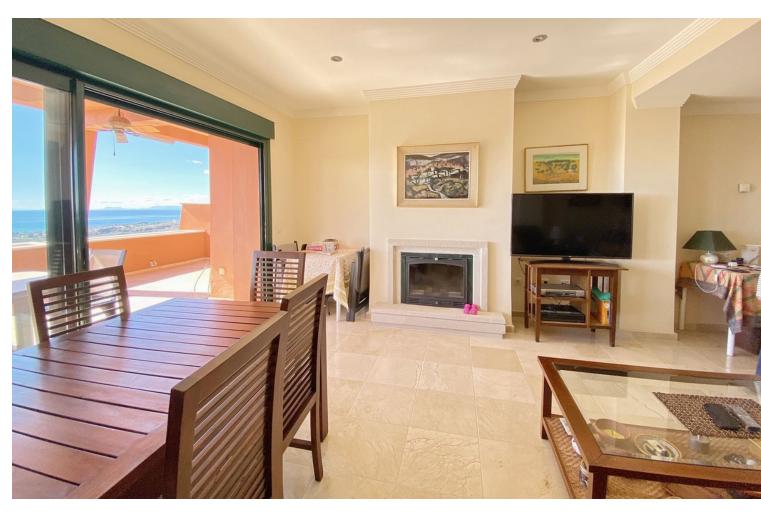

2

2

136 m<sup>2</sup>

Exclusive 2 bedroom/2 bathroom penthouse in the luxurious complex EL LAGAR DEL ROSARIO. A very exclusive complex of only 18 homes, with an ideal location for those who enjoy maximum tranquility and privacy. Located in the highest part of the El Rosario Urbanization. The complex has large common areas, communal parking areas for guests, with beautiful garden areas around the complex and a large saltwater pool, and all this surrounded by nature. Built with top quality materials and everything is kept in a perfect state of conservation. The house consists of 2 bedrooms and 2 full bathrooms. The fully equipped kitchen has a laundry room. A generous living room with a fireplace leads to a fantastic covered terrace from where you have the best open views along the entire coast with the sea in the background. Direct views over the golf course, you can also clearly see the coast of Africa and the sunsets. It has an underground parking space and a storage room.