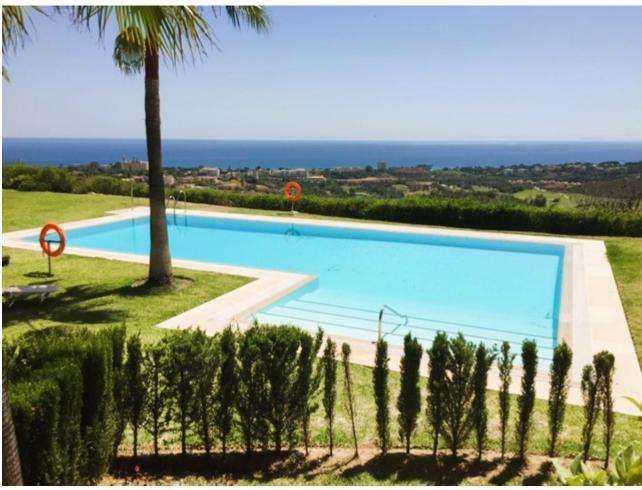

2

2

136 m<sup>2</sup>

Exclusive 2 bedroom/2 bathroom penthouse in the luxurious complex EL LAGAR DEL ROSARIO. A very exclusive complex of only 18 homes, with an ideal location for those who enjoy maximum tranquility and privacy. Located in the highest part of the El Rosario Urbanization. The complex has large common areas, communal parking areas for guests, with beautiful garden areas around the complex and a large saltwater pool, and all this surrounded by nature. Built with top quality materials and everything is kept in a perfect state of conservation. The house consists of 2 bedrooms and 2 full bathrooms. The fully equipped kitchen has a laundry room. A generous living room with a fireplace leads to a fantastic covered terrace from where you have the best open views along the entire coast with the sea in the background. Direct views over the golf course, you can also clearly see the coast of Africa and the sunsets. It has an underground parking space and a storage room.