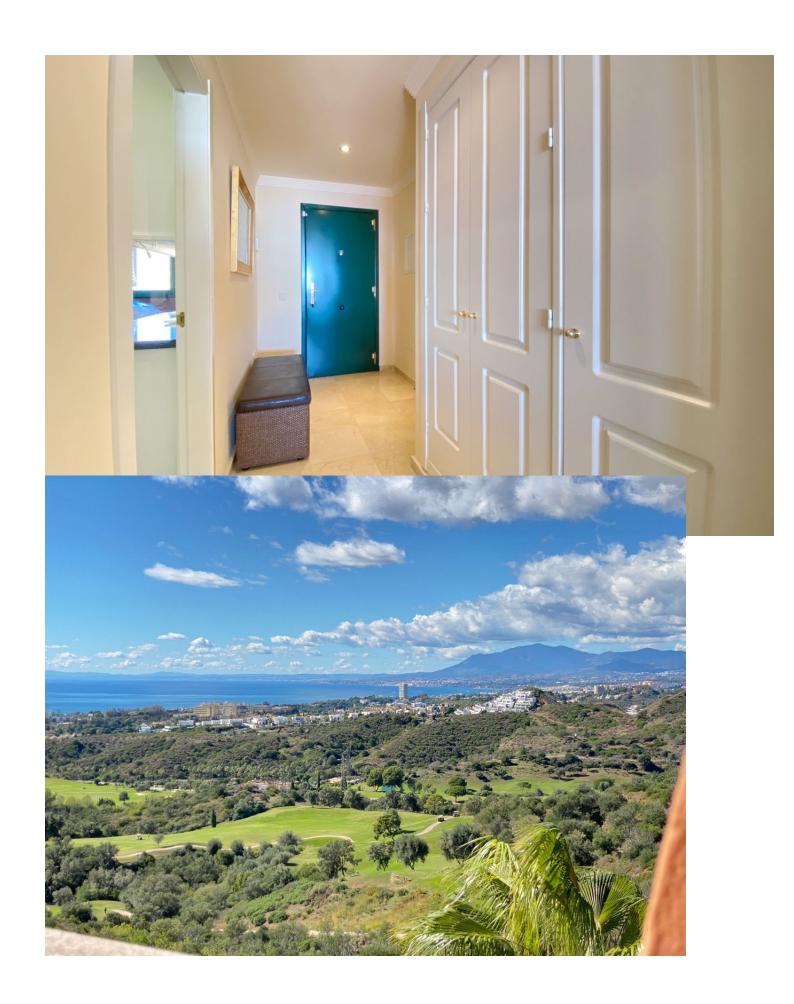

2

2

136 m<sup>2</sup>

Exclusive 2 bedroom/2 bathroom penthouse in the luxurious complex EL LAGAR DEL ROSARIO. A very exclusive complex of only 18 homes, with an ideal location for those who enjoy maximum tranquility and privacy. Located in the highest part of the El Rosario Urbanization. The complex has large common areas, communal parking areas for guests, with beautiful garden areas around the complex and a large saltwater pool, and all this surrounded by nature. Built with top quality materials and everything is kept in a perfect state of conservation. The house consists of 2 bedrooms and 2 full bathrooms. The fully equipped kitchen has a laundry room. A generous living room with a fireplace leads to a fantastic covered terrace from where you have the best open views along the entire coast with the sea in the background. Direct views over the golf course, you can also clearly see the coast of Africa and the sunsets. It has an underground parking space and a storage room.