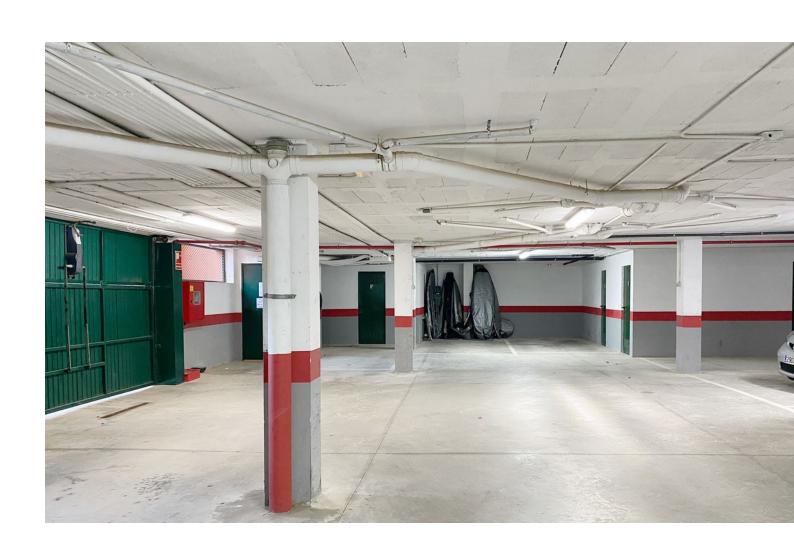

2

2

136 m<sup>2</sup>

Exclusive 2 bedroom/2 bathroom penthouse in the luxurious complex EL LAGAR DEL ROSARIO. A very exclusive complex of only 18 homes, with an ideal location for those who enjoy maximum tranquility and privacy. Located in the highest part of the El Rosario Urbanization. The complex has large common areas, communal parking areas for guests, with beautiful garden areas around the complex and a large saltwater pool, and all this surrounded by nature. Built with top quality materials and everything is kept in a perfect state of conservation. The house consists of 2 bedrooms and 2 full bathrooms. The fully equipped kitchen has a laundry room. A generous living room with a fireplace leads to a fantastic covered terrace from where you have the best open views along the entire coast with the sea in the background. Direct views over the golf course, you can also clearly see the coast of Africa and the sunsets. It has an underground parking space and a storage room.