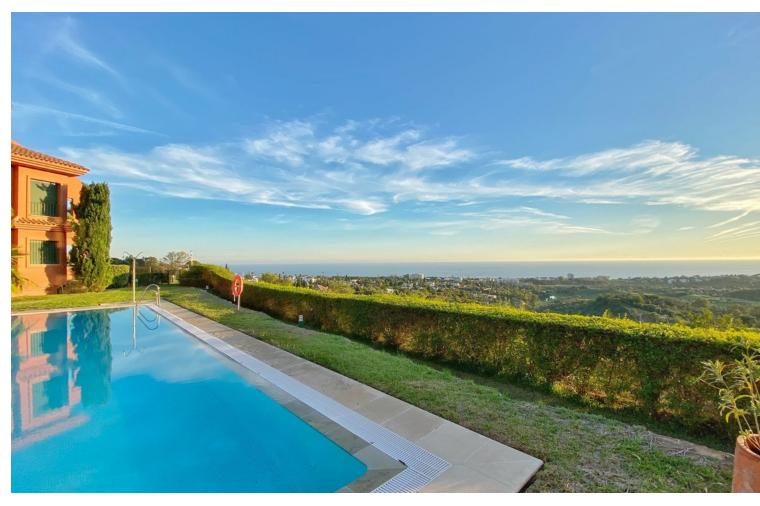

2

2

136 m<sup>2</sup>

Exclusive 2 bedroom/2 bathroom penthouse in the luxurious complex EL LAGAR DEL ROSARIO. A very exclusive complex of only 18 homes, with an ideal location for those who enjoy maximum tranquility and privacy. Located in the highest part of the El Rosario Urbanization. The complex has large common areas, communal parking areas for guests, with beautiful garden areas around the complex and a large saltwater pool, and all this surrounded by nature. Built with top quality materials and everything is kept in a perfect state of conservation. The house consists of 2 bedrooms and 2 full bathrooms. The fully equipped kitchen has a laundry room. A generous living room with a fireplace leads to a fantastic covered terrace from where you have the best open views along the entire coast with the sea in the background. Direct views over the golf course, you can also clearly see the coast of Africa and the sunsets. It has an underground parking space and a storage room.