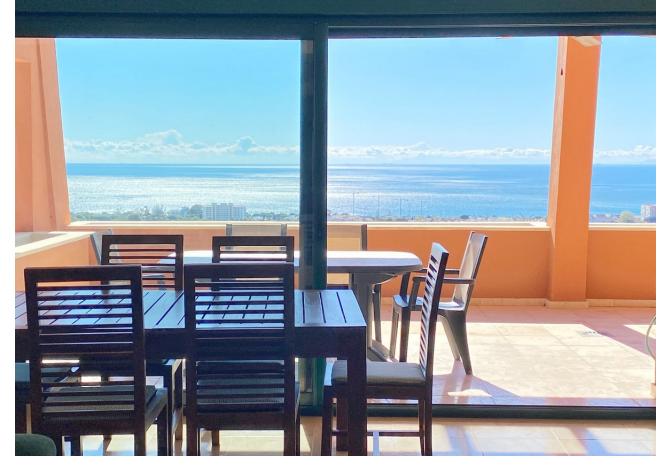

2

2

136 m<sup>2</sup>

Exclusive 2 bedroom/2 bathroom penthouse in the luxurious complex EL LAGAR DEL ROSARIO. A very exclusive complex of only 18 homes, with an ideal location for those who enjoy maximum tranquility and privacy. Located in the highest part of the El Rosario Urbanization. The complex has large common areas, communal parking areas for guests, with beautiful garden areas around the complex and a large saltwater pool, and all this surrounded by nature. Built with top quality materials and everything is kept in a perfect state of conservation. The house consists of 2 bedrooms and 2 full bathrooms. The fully equipped kitchen has a laundry room. A generous living room with a fireplace leads to a fantastic covered terrace from where you have the best open views along the entire coast with the sea in the background. Direct views over the golf course, you can also clearly see the coast of Africa and the sunsets. It has an underground parking space and a storage room.