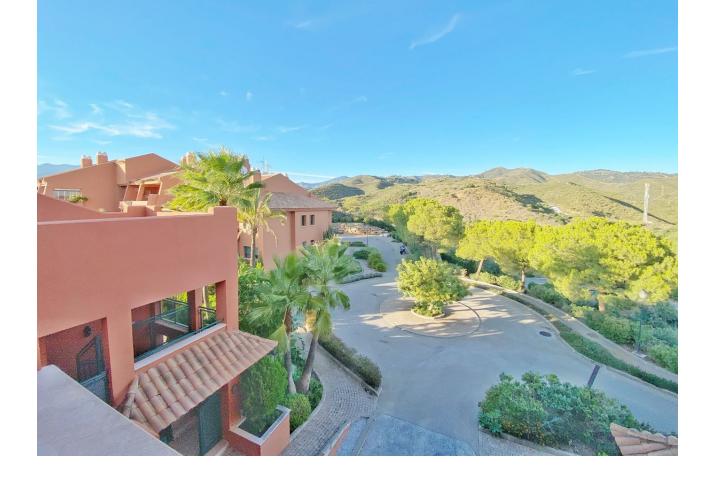

2

2

136 m<sup>2</sup>

Exclusive 2 bedroom/2 bathroom penthouse in the luxurious complex EL LAGAR DEL ROSARIO. A very exclusive complex of only 18 homes, with an ideal location for those who enjoy maximum tranquility and privacy. Located in the highest part of the El Rosario Urbanization. The complex has large common areas, communal parking areas for guests, with beautiful garden areas around the complex and a large saltwater pool, and all this surrounded by nature. Built with top quality materials and everything is kept in a perfect state of conservation. The house consists of 2 bedrooms and 2 full bathrooms. The fully equipped kitchen has a laundry room. A generous living room with a fireplace leads to a fantastic covered terrace from where you have the best open views along the entire coast with the sea in the background. Direct views over the golf course, you can also clearly see the coast of Africa and the sunsets. It has an underground parking space and a storage room.