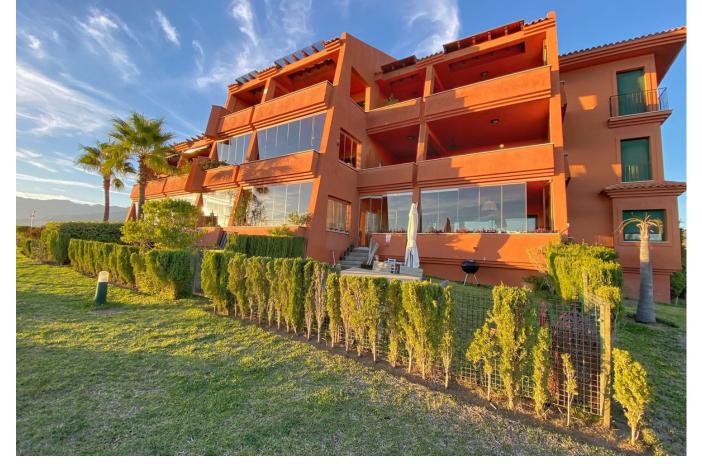

2

2

136 m<sup>2</sup>

Exclusive 2 bedroom/2 bathroom penthouse in the luxurious complex EL LAGAR DEL ROSARIO. A very exclusive complex of only 18 homes, with an ideal location for those who enjoy maximum tranquility and privacy. Located in the highest part of the El Rosario Urbanization. The complex has large common areas, communal parking areas for guests, with beautiful garden areas around the complex and a large saltwater pool, and all this surrounded by nature. Built with top quality materials and everything is kept in a perfect state of conservation. The house consists of 2 bedrooms and 2 full bathrooms. The fully equipped kitchen has a laundry room. A generous living room with a fireplace leads to a fantastic covered terrace from where you have the best open views along the entire coast with the sea in the background. Direct views over the golf course, you can also clearly see the coast of Africa and the sunsets. It has an underground parking space and a storage room.