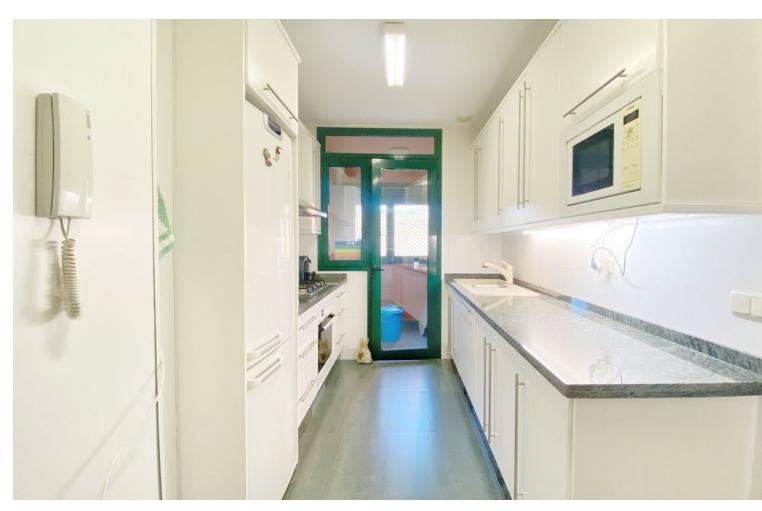

2

2

136 m<sup>2</sup>

Exclusive 2 bedroom/2 bathroom penthouse in the luxurious complex EL LAGAR DEL ROSARIO. A very exclusive complex of only 18 homes, with an ideal location for those who enjoy maximum tranquility and privacy. Located in the highest part of the El Rosario Urbanization. The complex has large common areas, communal parking areas for guests, with beautiful garden areas around the complex and a large saltwater pool, and all this surrounded by nature. Built with top quality materials and everything is kept in a perfect state of conservation. The house consists of 2 bedrooms and 2 full bathrooms. The fully equipped kitchen has a laundry room. A generous living room with a fireplace leads to a fantastic covered terrace from where you have the best open views along the entire coast with the sea in the background. Direct views over the golf course, you can also clearly see the coast of Africa and the sunsets. It has an underground parking space and a storage room.