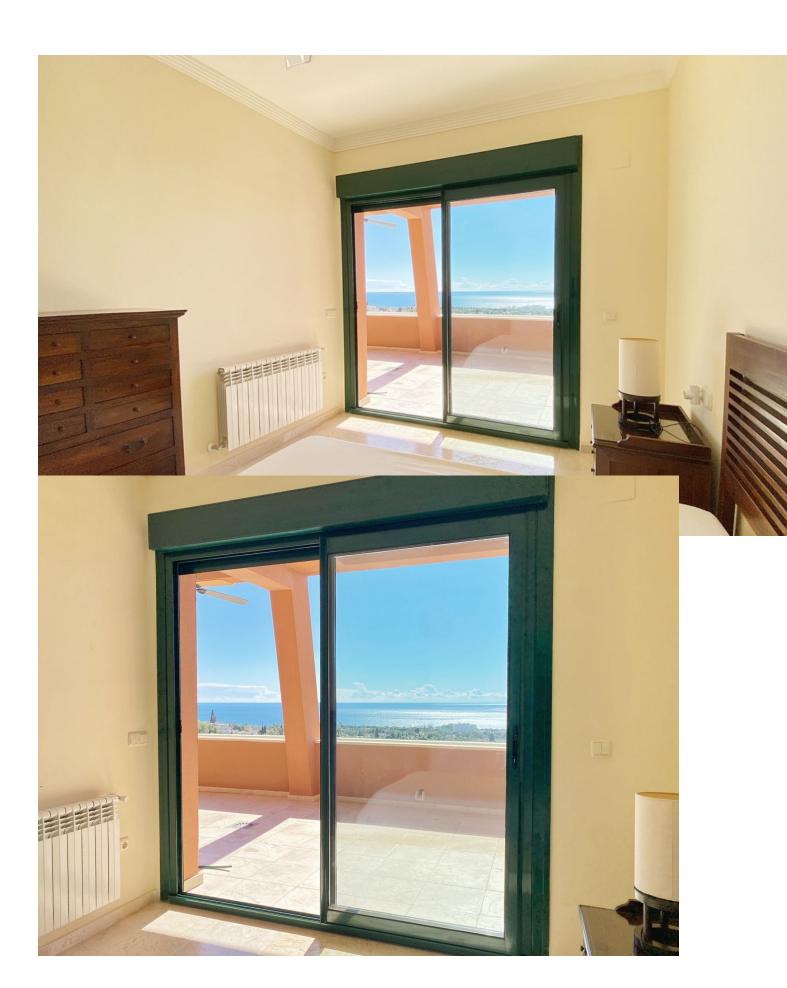

2

2

136 m<sup>2</sup>

Exclusive 2 bedroom/2 bathroom penthouse in the luxurious complex EL LAGAR DEL ROSARIO. A very exclusive complex of only 18 homes, with an ideal location for those who enjoy maximum tranquility and privacy. Located in the highest part of the El Rosario Urbanization. The complex has large common areas, communal parking areas for guests, with beautiful garden areas around the complex and a large saltwater pool, and all this surrounded by nature. Built with top quality materials and everything is kept in a perfect state of conservation. The house consists of 2 bedrooms and 2 full bathrooms. The fully equipped kitchen has a laundry room. A generous living room with a fireplace leads to a fantastic covered terrace from where you have the best open views along the entire coast with the sea in the background. Direct views over the golf course, you can also clearly see the coast of Africa and the sunsets. It has an underground parking space and a storage room.