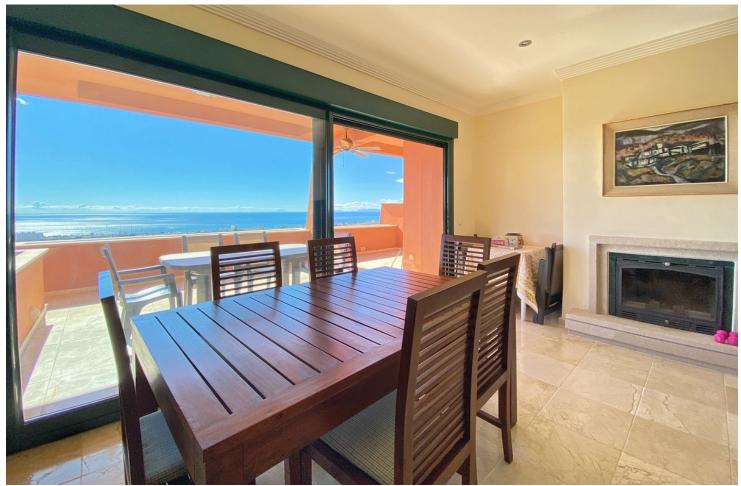

2

2

136 m<sup>2</sup>

Exclusive 2 bedroom/2 bathroom penthouse in the luxurious complex EL LAGAR DEL ROSARIO. A very exclusive complex of only 18 homes, with an ideal location for those who enjoy maximum tranquility and privacy. Located in the highest part of the El Rosario Urbanization. The complex has large common areas, communal parking areas for guests, with beautiful garden areas around the complex and a large saltwater pool, and all this surrounded by nature. Built with top quality materials and everything is kept in a perfect state of conservation. The house consists of 2 bedrooms and 2 full bathrooms. The fully equipped kitchen has a laundry room. A generous living room with a fireplace leads to a fantastic covered terrace from where you have the best open views along the entire coast with the sea in the background. Direct views over the golf course, you can also clearly see the coast of Africa and the sunsets. It has an underground parking space and a storage room.