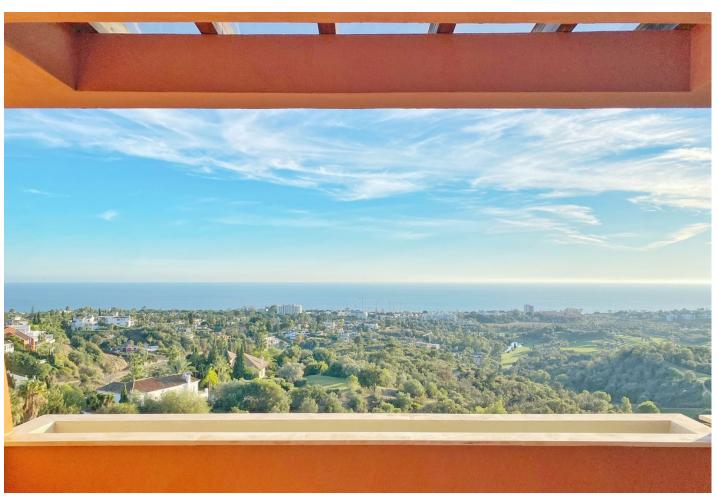

2

2

136 m<sup>2</sup>

Exclusive 2 bedroom/2 bathroom penthouse in the luxurious complex EL LAGAR DEL ROSARIO. A very exclusive complex of only 18 homes, with an ideal location for those who enjoy maximum tranquility and privacy. Located in the highest part of the El Rosario Urbanization. The complex has large common areas, communal parking areas for guests, with beautiful garden areas around the complex and a large saltwater pool, and all this surrounded by nature. Built with top quality materials and everything is kept in a perfect state of conservation. The house consists of 2 bedrooms and 2 full bathrooms. The fully equipped kitchen has a laundry room. A generous living room with a fireplace leads to a fantastic covered terrace from where you have the best open views along the entire coast with the sea in the background. Direct views over the golf course, you can also clearly see the coast of Africa and the sunsets. It has an underground parking space and a storage room.