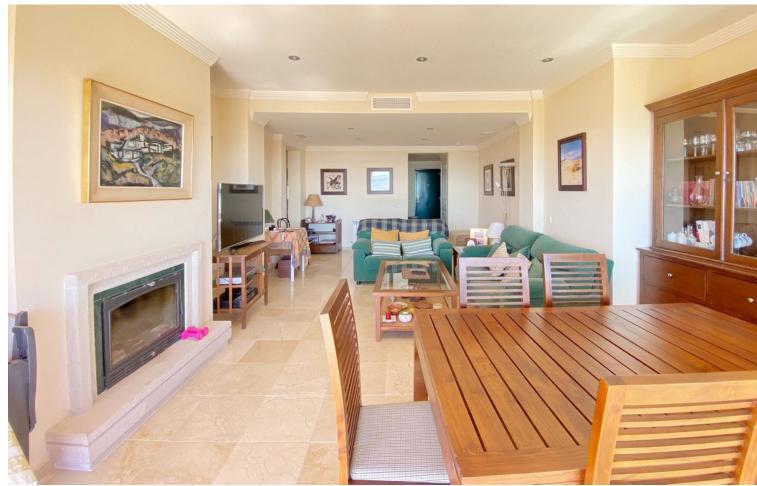

2

2

136 m<sup>2</sup>

Exclusive 2 bedroom/2 bathroom penthouse in the luxurious complex EL LAGAR DEL ROSARIO. A very exclusive complex of only 18 homes, with an ideal location for those who enjoy maximum tranquility and privacy. Located in the highest part of the El Rosario Urbanization. The complex has large common areas, communal parking areas for guests, with beautiful garden areas around the complex and a large saltwater pool, and all this surrounded by nature. Built with top quality materials and everything is kept in a perfect state of conservation. The house consists of 2 bedrooms and 2 full bathrooms. The fully equipped kitchen has a laundry room. A generous living room with a fireplace leads to a fantastic covered terrace from where you have the best open views along the entire coast with the sea in the background. Direct views over the golf course, you can also clearly see the coast of Africa and the sunsets. It has an underground parking space and a storage room.