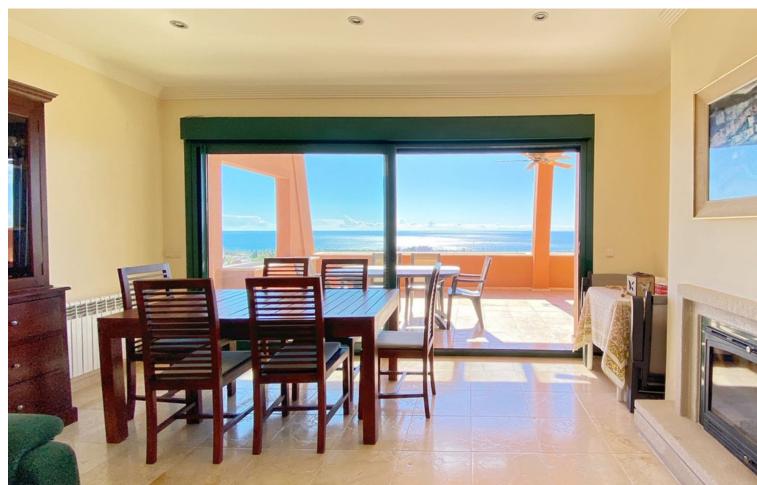

2

2

136 m<sup>2</sup>

Exclusive 2 bedroom/2 bathroom penthouse in the luxurious complex EL LAGAR DEL ROSARIO. A very exclusive complex of only 18 homes, with an ideal location for those who enjoy maximum tranquility and privacy. Located in the highest part of the El Rosario Urbanization. The complex has large common areas, communal parking areas for guests, with beautiful garden areas around the complex and a large saltwater pool, and all this surrounded by nature. Built with top quality materials and everything is kept in a perfect state of conservation. The house consists of 2 bedrooms and 2 full bathrooms. The fully equipped kitchen has a laundry room. A generous living room with a fireplace leads to a fantastic covered terrace from where you have the best open views along the entire coast with the sea in the background. Direct views over the golf course, you can also clearly see the coast of Africa and the sunsets. It has an underground parking space and a storage room.