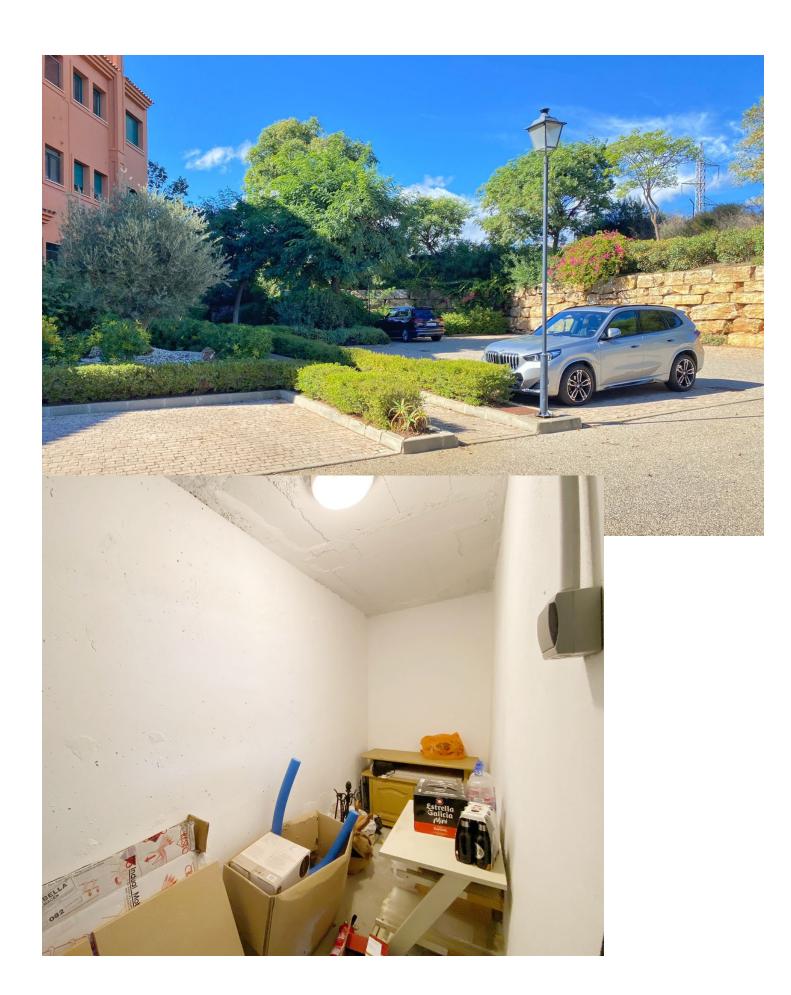

2

2

136 m<sup>2</sup>

Exclusive 2 bedroom/2 bathroom penthouse in the luxurious complex EL LAGAR DEL ROSARIO. A very exclusive complex of only 18 homes, with an ideal location for those who enjoy maximum tranquility and privacy. Located in the highest part of the El Rosario Urbanization. The complex has large common areas, communal parking areas for guests, with beautiful garden areas around the complex and a large saltwater pool, and all this surrounded by nature. Built with top quality materials and everything is kept in a perfect state of conservation. The house consists of 2 bedrooms and 2 full bathrooms. The fully equipped kitchen has a laundry room. A generous living room with a fireplace leads to a fantastic covered terrace from where you have the best open views along the entire coast with the sea in the background. Direct views over the golf course, you can also clearly see the coast of Africa and the sunsets. It has an underground parking space and a storage room.