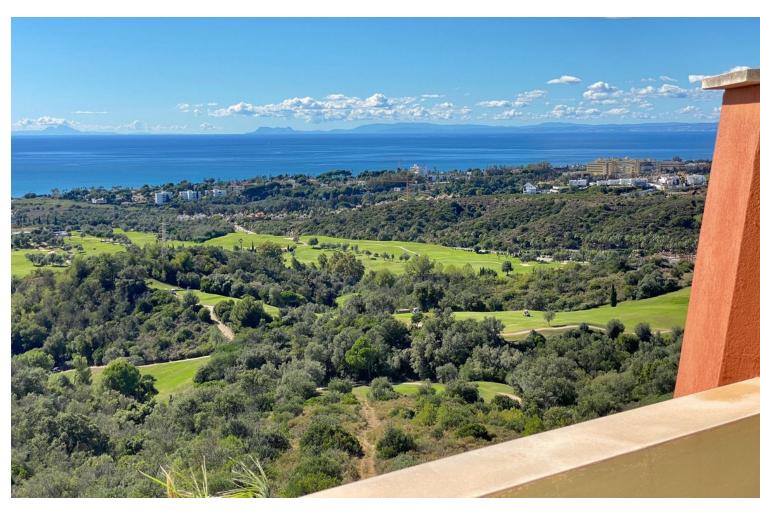

2

2

136 m<sup>2</sup>

Exclusive 2 bedroom/2 bathroom penthouse in the luxurious complex EL LAGAR DEL ROSARIO. A very exclusive complex of only 18 homes, with an ideal location for those who enjoy maximum tranquility and privacy. Located in the highest part of the El Rosario Urbanization. The complex has large common areas, communal parking areas for guests, with beautiful garden areas around the complex and a large saltwater pool, and all this surrounded by nature. Built with top quality materials and everything is kept in a perfect state of conservation. The house consists of 2 bedrooms and 2 full bathrooms. The fully equipped kitchen has a laundry room. A generous living room with a fireplace leads to a fantastic covered terrace from where you have the best open views along the entire coast with the sea in the background. Direct views over the golf course, you can also clearly see the coast of Africa and the sunsets. It has an underground parking space and a storage room.