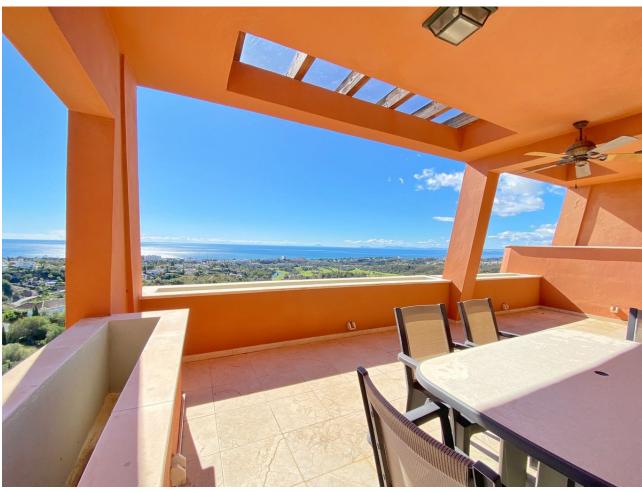

2

2

136 m<sup>2</sup>

Exclusive 2 bedroom/2 bathroom penthouse in the luxurious complex EL LAGAR DEL ROSARIO. A very exclusive complex of only 18 homes, with an ideal location for those who enjoy maximum tranquility and privacy. Located in the highest part of the El Rosario Urbanization. The complex has large common areas, communal parking areas for guests, with beautiful garden areas around the complex and a large saltwater pool, and all this surrounded by nature. Built with top quality materials and everything is kept in a perfect state of conservation. The house consists of 2 bedrooms and 2 full bathrooms. The fully equipped kitchen has a laundry room. A generous living room with a fireplace leads to a fantastic covered terrace from where you have the best open views along the entire coast with the sea in the background. Direct views over the golf course, you can also clearly see the coast of Africa and the sunsets. It has an underground parking space and a storage room.