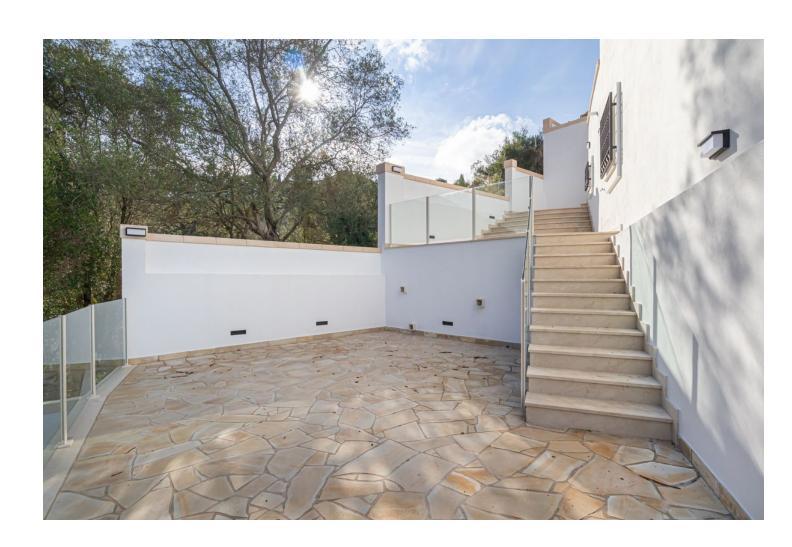

## Sales - House - El Rosario 1.385.000€

www.mibgroup.es +34 662 58 96 58 info@mibgroup.es

Ref.-ID: MIBGR4862416 El Rosario House

3

3

259 m<sup>2</sup>

1300 m2

Beautiful modern Villa at the top of El Rosario with total privacy for sale, completely renovated and ready to move in. Modern style with an Andalousian touch. Property located close to many restaurants, international school, pharmacy, supermarket. Royal Tenis club, Santa maría Golf courses and Hotel Los Monteros. Shopping mall of La Cañada is 10 minutes away as the center of Marbella. Ideal for a family, as it has three bedrooms with 3 bathrooms. At the entrance you will find a spacious living room with an open large super modern kitchen with a full bathroom with shower and a terrace. It has a beautiful glass staircase to the ground floor that has a huge hall that could be a second living room and with access to all the bedrooms. Master bedroom with bathroom ensuite and walking dress area. The villa has a large plot where you can perfectly fit a swimming pool, paddle or tennis court, etc. Inside parking space for 2 cars Also parking space for 2 cars Let your imagination fly! We recommend making an appointment soon.