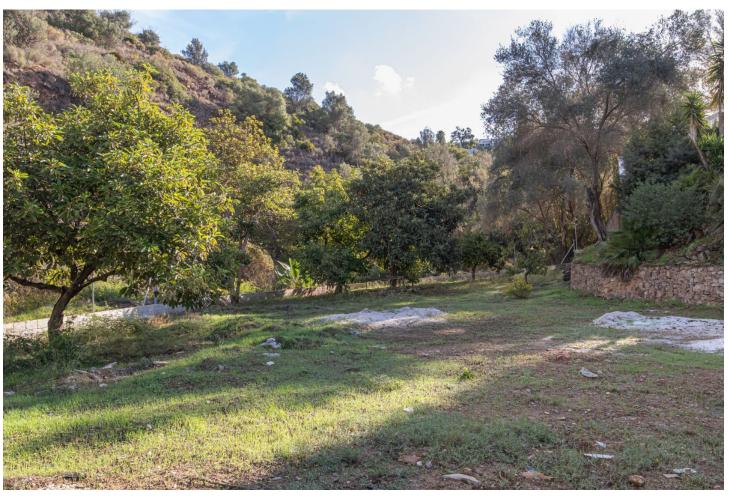

## Sales - House - El Rosario 1.385.000€

www.mibgroup.es +34 662 58 96 58 info@mibgroup.es

Ref.-ID: MIBGR4862416 El Rosario House

3

3

259 m<sup>2</sup>

1300 m2

Beautiful modern Villa at the top of El Rosario with total privacy for sale, completely renovated and ready to move in. Modern style with an Andalousian touch. Property located close to many restaurants, international school, pharmacy, supermarket. Royal Tenis club, Santa maría Golf courses and Hotel Los Monteros. Shopping mall of La Cañada is 10 minutes away as the center of Marbella. Ideal for a family, as it has three bedrooms with 3 bathrooms. At the entrance you will find a spacious living room with an open large super modern kitchen with a full bathroom with shower and a terrace. It has a beautiful glass staircase to the ground floor that has a huge hall that could be a second living room and with access to all the bedrooms. Master bedroom with bathroom ensuite and walking dress area. The villa has a large plot where you can perfectly fit a swimming pool, paddle or tennis court, etc. Inside parking space for 2 cars Also parking space for 2 cars Let your imagination fly! We recommend making an appointment soon.