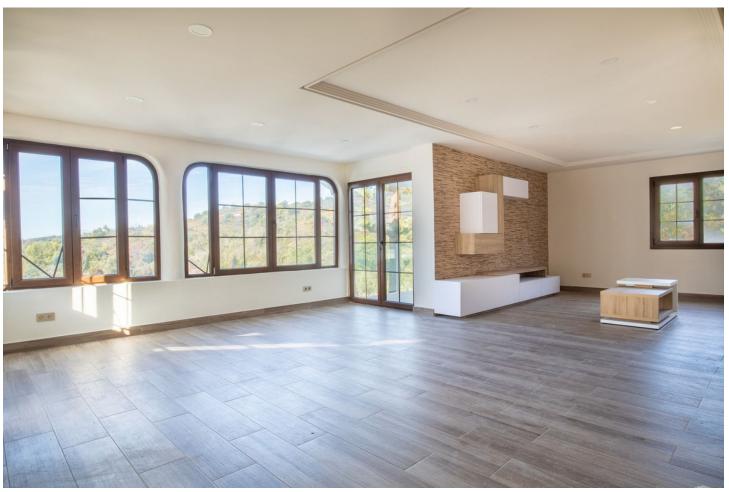

## Sales - House - El Rosario 1.385.000€

www.mibgroup.es +34 662 58 96 58 info@mibgroup.es

Ref.-ID: MIBGR4862416 El Rosario House

3

3

259 m<sup>2</sup>

1300 m2

Beautiful modern Villa at the top of El Rosario with total privacy for sale, completely renovated and ready to move in. Modern style with an Andalousian touch. Property located close to many restaurants, international school, pharmacy, supermarket. Royal Tenis club, Santa maría Golf courses and Hotel Los Monteros. Shopping mall of La Cañada is 10 minutes away as the center of Marbella. Ideal for a family, as it has three bedrooms with 3 bathrooms. At the entrance you will find a spacious living room with an open large super modern kitchen with a full bathroom with shower and a terrace. It has a beautiful glass staircase to the ground floor that has a huge hall that could be a second living room and with access to all the bedrooms. Master bedroom with bathroom ensuite and walking dress area. The villa has a large plot where you can perfectly fit a swimming pool, paddle or tennis court, etc. Inside parking space for 2 cars Also parking space for 2 cars Let your imagination fly! We recommend making an appointment soon.