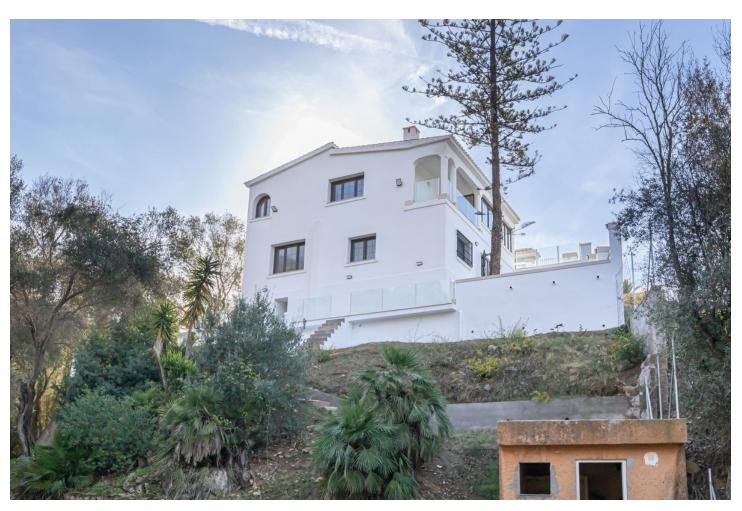

## Sales - House - El Rosario 1.385.000€

www.mibgroup.es +34 662 58 96 58 info@mibgroup.es

Ref.-ID: MIBGR4862416 El Rosario House

3

3

259 m<sup>2</sup>

1300 m2

Beautiful modern Villa at the top of El Rosario with total privacy for sale, completely renovated and ready to move in. Modern style with an Andalousian touch. Property located close to many restaurants, international school, pharmacy, supermarket. Royal Tenis club, Santa maría Golf courses and Hotel Los Monteros. Shopping mall of La Cañada is 10 minutes away as the center of Marbella. Ideal for a family, as it has three bedrooms with 3 bathrooms. At the entrance you will find a spacious living room with an open large super modern kitchen with a full bathroom with shower and a terrace. It has a beautiful glass staircase to the ground floor that has a huge hall that could be a second living room and with access to all the bedrooms. Master bedroom with bathroom ensuite and walking dress area. The villa has a large plot where you can perfectly fit a swimming pool, paddle or tennis court, etc. Inside parking space for 2 cars Also parking space for 2 cars Let your imagination fly! We recommend making an appointment soon.