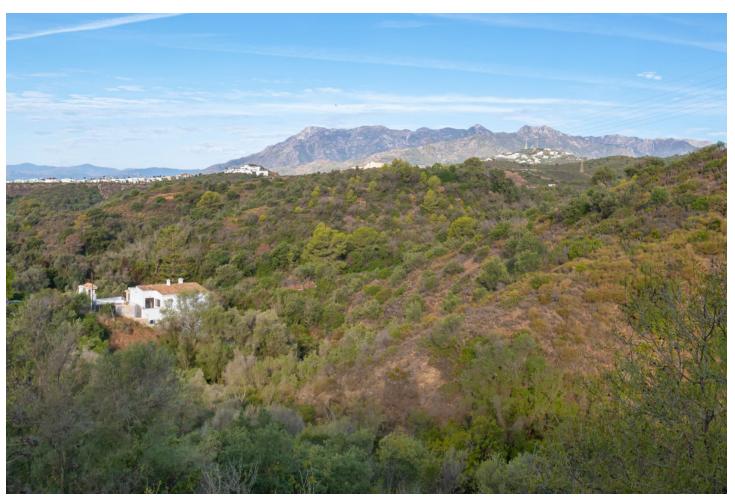

## Sales - House - El Rosario 1.385.000€

www.mibgroup.es +34 662 58 96 58 info@mibgroup.es

Ref.-ID: MIBGR4862416 El Rosario House

3

3

259 m<sup>2</sup>

1300 m2

Beautiful modern Villa at the top of El Rosario with total privacy for sale, completely renovated and ready to move in. Modern style with an Andalousian touch. Property located close to many restaurants, international school, pharmacy, supermarket. Royal Tenis club, Santa maría Golf courses and Hotel Los Monteros. Shopping mall of La Cañada is 10 minutes away as the center of Marbella. Ideal for a family, as it has three bedrooms with 3 bathrooms. At the entrance you will find a spacious living room with an open large super modern kitchen with a full bathroom with shower and a terrace. It has a beautiful glass staircase to the ground floor that has a huge hall that could be a second living room and with access to all the bedrooms. Master bedroom with bathroom ensuite and walking dress area. The villa has a large plot where you can perfectly fit a swimming pool, paddle or tennis court, etc. Inside parking space for 2 cars Also parking space for 2 cars Let your imagination fly! We recommend making an appointment soon.

Setting

Close To Forest

Views

Mountain

Garden

Private

Orientation

North West