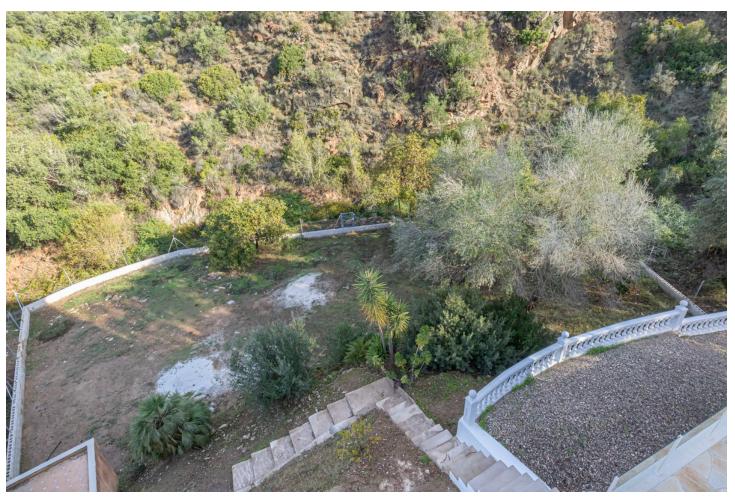

## Sales - House - El Rosario 1.385.000€

www.mibgroup.es +34 662 58 96 58 info@mibgroup.es

Ref.-ID: MIBGR4862416 El Rosario House

3

3

259 m<sup>2</sup>

1300 m2

Beautiful modern Villa at the top of El Rosario with total privacy for sale, completely renovated and ready to move in. Modern style with an Andalousian touch. Property located close to many restaurants, international school, pharmacy, supermarket. Royal Tenis club, Santa maría Golf courses and Hotel Los Monteros. Shopping mall of La Cañada is 10 minutes away as the center of Marbella. Ideal for a family, as it has three bedrooms with 3 bathrooms. At the entrance you will find a spacious living room with an open large super modern kitchen with a full bathroom with shower and a terrace. It has a beautiful glass staircase to the ground floor that has a huge hall that could be a second living room and with access to all the bedrooms. Master bedroom with bathroom ensuite and walking dress area. The villa has a large plot where you can perfectly fit a swimming pool, paddle or tennis court, etc. Inside parking space for 2 cars Also parking space for 2 cars Let your imagination fly! We recommend making an appointment soon.