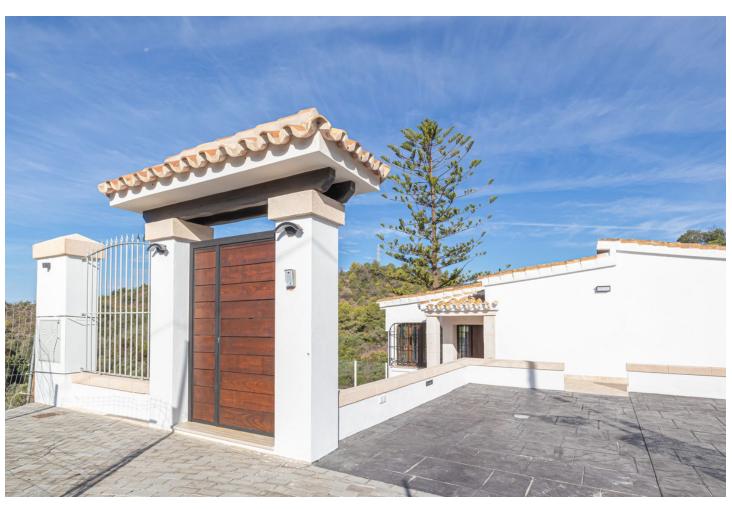

## Sales - House - El Rosario 1.385.000€

www.mibgroup.es +34 662 58 96 58 info@mibgroup.es

Ref.-ID: MIBGR4862416 El Rosario House

3

3

259 m<sup>2</sup>

1300 m2

Beautiful modern Villa at the top of El Rosario with total privacy for sale, completely renovated and ready to move in. Modern style with an Andalousian touch. Property located close to many restaurants, international school, pharmacy, supermarket. Royal Tenis club, Santa maría Golf courses and Hotel Los Monteros. Shopping mall of La Cañada is 10 minutes away as the center of Marbella. Ideal for a family, as it has three bedrooms with 3 bathrooms. At the entrance you will find a spacious living room with an open large super modern kitchen with a full bathroom with shower and a terrace. It has a beautiful glass staircase to the ground floor that has a huge hall that could be a second living room and with access to all the bedrooms. Master bedroom with bathroom ensuite and walking dress area. The villa has a large plot where you can perfectly fit a swimming pool, paddle or tennis court, etc. Inside parking space for 2 cars Also parking space for 2 cars Let your imagination fly! We recommend making an appointment soon.