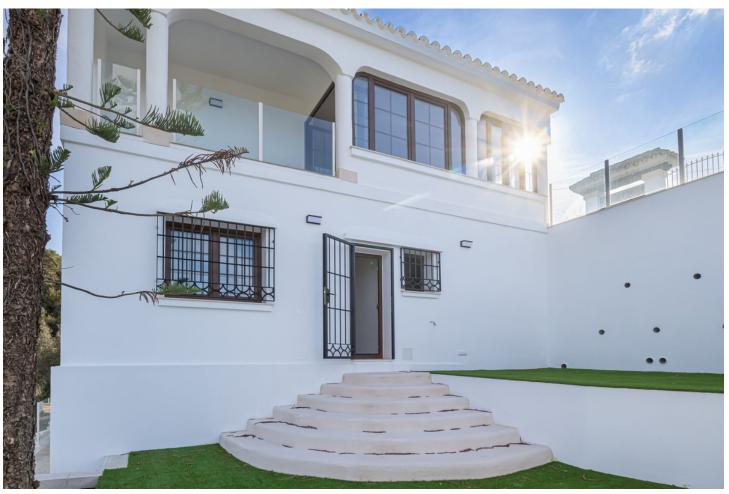

## Sales - House - El Rosario 1.385.000€

www.mibgroup.es +34 662 58 96 58 info@mibgroup.es

Ref.-ID: MIBGR4862416 El Rosario House

3

3

259 m<sup>2</sup>

1300 m2

Beautiful modern Villa at the top of El Rosario with total privacy for sale, completely renovated and ready to move in. Modern style with an Andalousian touch. Property located close to many restaurants, international school, pharmacy, supermarket. Royal Tenis club, Santa maría Golf courses and Hotel Los Monteros. Shopping mall of La Cañada is 10 minutes away as the center of Marbella. Ideal for a family, as it has three bedrooms with 3 bathrooms. At the entrance you will find a spacious living room with an open large super modern kitchen with a full bathroom with shower and a terrace. It has a beautiful glass staircase to the ground floor that has a huge hall that could be a second living room and with access to all the bedrooms. Master bedroom with bathroom ensuite and walking dress area. The villa has a large plot where you can perfectly fit a swimming pool, paddle or tennis court, etc. Inside parking space for 2 cars Also parking space for 2 cars Let your imagination fly! We recommend making an appointment soon.