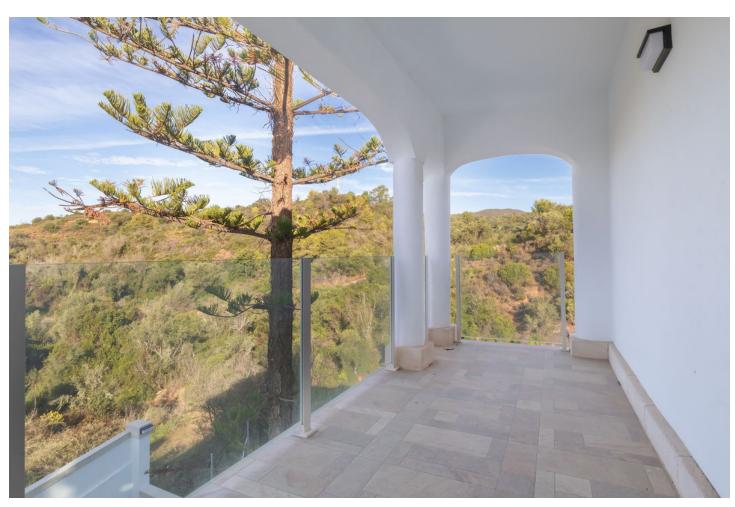

## Sales - House - El Rosario 1.385.000€

www.mibgroup.es +34 662 58 96 58 info@mibgroup.es

Ref.-ID: MIBGR4862416 El Rosario House

3

3

259 m<sup>2</sup>

1300 m2

Beautiful modern Villa at the top of El Rosario with total privacy for sale, completely renovated and ready to move in. Modern style with an Andalousian touch. Property located close to many restaurants, international school, pharmacy, supermarket. Royal Tenis club, Santa maría Golf courses and Hotel Los Monteros. Shopping mall of La Cañada is 10 minutes away as the center of Marbella. Ideal for a family, as it has three bedrooms with 3 bathrooms. At the entrance you will find a spacious living room with an open large super modern kitchen with a full bathroom with shower and a terrace. It has a beautiful glass staircase to the ground floor that has a huge hall that could be a second living room and with access to all the bedrooms. Master bedroom with bathroom ensuite and walking dress area. The villa has a large plot where you can perfectly fit a swimming pool, paddle or tennis court, etc. Inside parking space for 2 cars Also parking space for 2 cars Let your imagination fly! We recommend making an appointment soon.

Setting

Close To Forest

Views

Mountain

Garden

Private

Orientation

North West