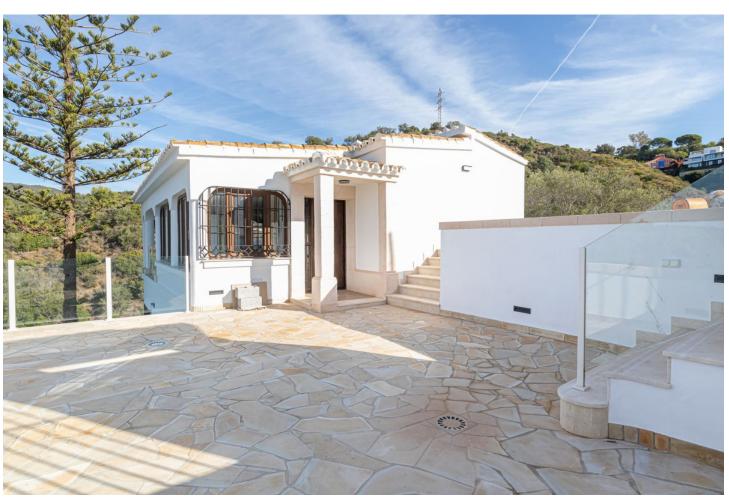

## Sales - House - El Rosario 1.385.000€

www.mibgroup.es +34 662 58 96 58 info@mibgroup.es

Ref.-ID: MIBGR4862416 El Rosario House

3

3

259 m<sup>2</sup>

1300 m2

Beautiful modern Villa at the top of El Rosario with total privacy for sale, completely renovated and ready to move in. Modern style with an Andalousian touch. Property located close to many restaurants, international school, pharmacy, supermarket. Royal Tenis club, Santa maría Golf courses and Hotel Los Monteros. Shopping mall of La Cañada is 10 minutes away as the center of Marbella. Ideal for a family, as it has three bedrooms with 3 bathrooms. At the entrance you will find a spacious living room with an open large super modern kitchen with a full bathroom with shower and a terrace. It has a beautiful glass staircase to the ground floor that has a huge hall that could be a second living room and with access to all the bedrooms. Master bedroom with bathroom ensuite and walking dress area. The villa has a large plot where you can perfectly fit a swimming pool, paddle or tennis court, etc. Inside parking space for 2 cars Also parking space for 2 cars Let your imagination fly! We recommend making an appointment soon.