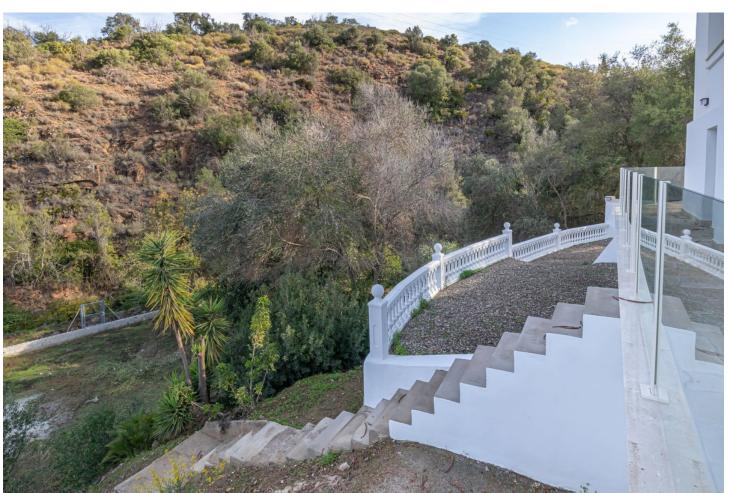

## Sales - House - El Rosario 1.385.000€

www.mibgroup.es +34 662 58 96 58 info@mibgroup.es

Ref.-ID: MIBGR4862416 El Rosario House

3

3

259 m<sup>2</sup>

1300 m2

Beautiful modern Villa at the top of El Rosario with total privacy for sale, completely renovated and ready to move in. Modern style with an Andalousian touch. Property located close to many restaurants, international school, pharmacy, supermarket. Royal Tenis club, Santa maría Golf courses and Hotel Los Monteros. Shopping mall of La Cañada is 10 minutes away as the center of Marbella. Ideal for a family, as it has three bedrooms with 3 bathrooms. At the entrance you will find a spacious living room with an open large super modern kitchen with a full bathroom with shower and a terrace. It has a beautiful glass staircase to the ground floor that has a huge hall that could be a second living room and with access to all the bedrooms. Master bedroom with bathroom ensuite and walking dress area. The villa has a large plot where you can perfectly fit a swimming pool, paddle or tennis court, etc. Inside parking space for 2 cars Also parking space for 2 cars Let your imagination fly! We recommend making an appointment soon.

Setting

Close To Forest

Views

Mountain

Garden

Private

Orientation

North West