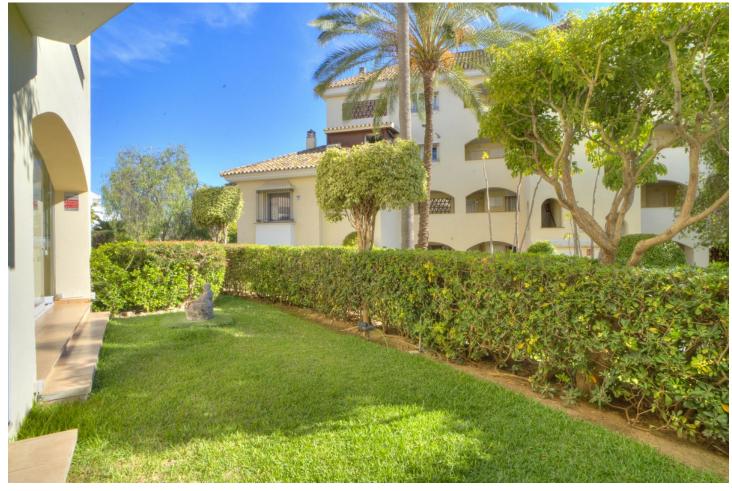

2

2

112 m2

40 m2

Bahia de Marbella - between Trocadero Arenas and La Cabane- Just 700 m to the promenade and the beach! You want to live in a quiet and well kept community close to the beach and puplic transport, secure and good neighbourhod? This spacious 2 bedroom / 2 bathroom apartment gives enough space to make even 3 bedrooms out of it, its ideal for permanent living! The living room opens up to a large terrace (35 m2) with glass curtains and offers a view to the private garden,. The kitchen is fully equipped and has a laundry area beside. The master bedroom opens up to the terrace and has a ensuite bathroom with bathtub and shower. The second bedroom has the same size as the master and the second bath has the same size and distribution as the masterbath. Good quality windows and aircondition hot and cold! The construction quality in this building is very good! The apartment comes with two ample underground garages and a storage space of 6 m2. The next supermarkt Aldi is in walking distance (5 min. to walk), Marbella towncenter 5 min by car, La Cañada shopping center 10 min by car! Airport 35 min.