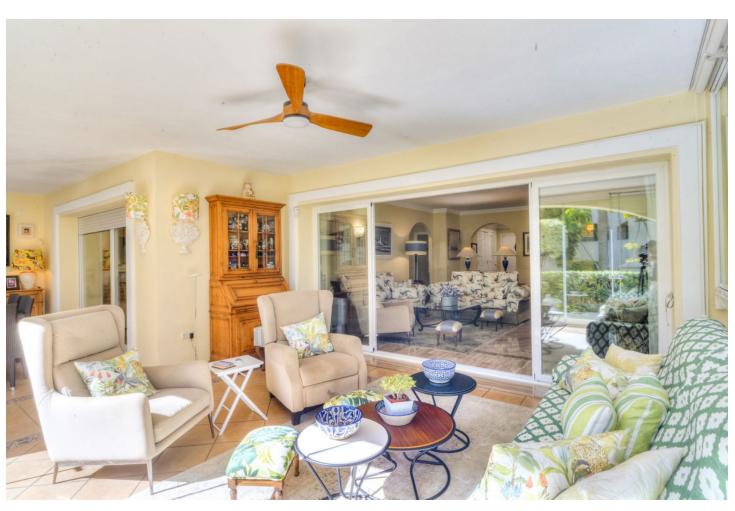

2

2

112 m2

40 m2

Bahia de Marbella - between Trocadero Arenas and La Cabane- Just 700 m to the promenade and the beach! You want to live in a quiet and well kept community close to the beach and puplic transport, secure and good neighbourhod? This spacious 2 bedroom / 2 bathroom apartment gives enough space to make even 3 bedrooms out of it, its ideal for permanent living! The living room opens up to a large terrace (35 m2) with glass curtains and offers a view to the private garden,. The kitchen is fully equipped and has a laundry area beside. The master bedroom opens up to the terrace and has a ensuite bathroom with bathtub and shower. The second bedroom has the same size as the master and the second bath has the same size and distribution as the masterbath. Good quality windows and aircondition hot and cold! The construction quality in this building is very good! The apartment comes with two ample underground garages and a storage space of 6 m2. The next supermarkt Aldi is in walking distance (5 min. to walk), Marbella towncenter 5 min by car, La Cañada shopping center 10 min by car! Airport 35 min.