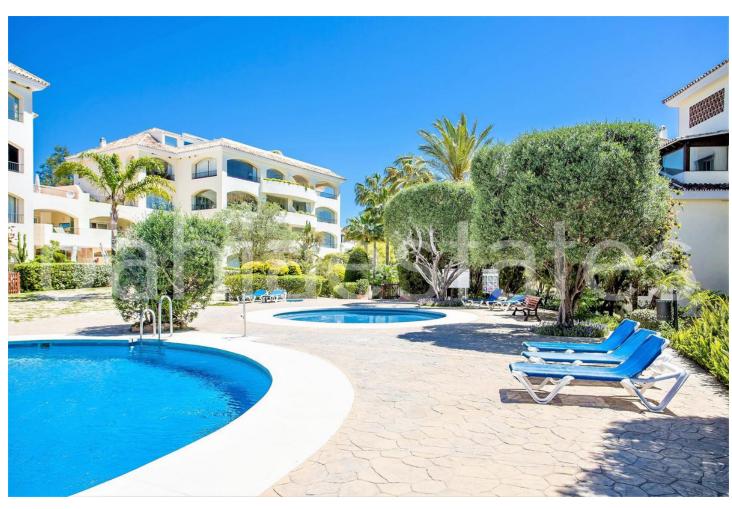

| Setting Beachside Close To Golf Close To Sea Urbanisation | Orientation South East South | Condition Excellent                                                                                                                                                                                   | Pool Communal              |
|-----------------------------------------------------------|------------------------------|-------------------------------------------------------------------------------------------------------------------------------------------------------------------------------------------------------|----------------------------|
| Climate Control Air Conditioning Hot A/C Cold A/C         | <b>Views</b>                 | Features Covered Terrace Lift Fitted Wardrobes Near Transport Private Terrace WiFi Paddle Tennis Storage Room Ensuite Bathroom Access for people with reduced mobility Marble Flooring Double Glazing | Furniture Not Furnished    |
| Kitchen Fully Fitted                                      | Garden Communal Private      | Security Gated Complex Electric Blinds Entry Phone Safe                                                                                                                                               | Parking Underground Garage |
| Utilities Electricity Drinkable Water                     | Category<br>Resale           |                                                                                                                                                                                                       |                            |