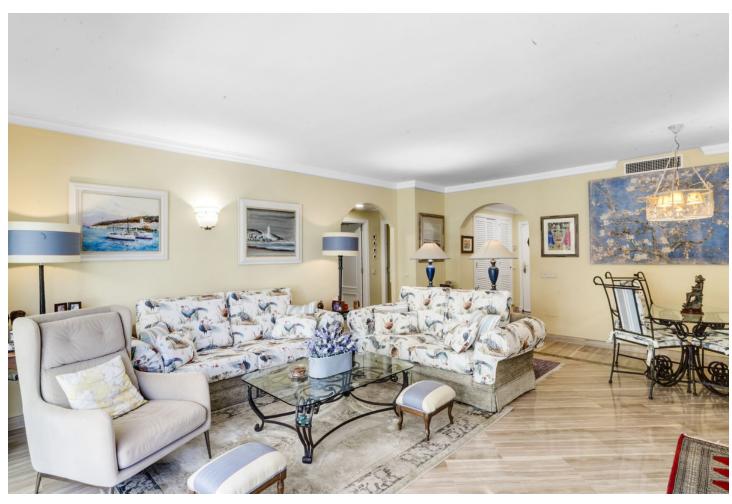

2

2

112 m2

40 m2

Bahia de Marbella - between Trocadero Arenas and La Cabane- Just 700 m to the promenade and the beach! You want to live in a quiet and well kept community close to the beach and puplic transport, secure and good neighbourhod? This spacious 2 bedroom / 2 bathroom apartment gives enough space to make even 3 bedrooms out of it, its ideal for permanent living! The living room opens up to a large terrace (35 m2) with glass curtains and offers a view to the private garden,. The kitchen is fully equipped and has a laundry area beside. The master bedroom opens up to the terrace and has a ensuite bathroom with bathtub and shower. The second bedroom has the same size as the master and the second bath has the same size and distribution as the masterbath. Good quality windows and aircondition hot and cold! The construction quality in this building is very good! The apartment comes with two ample underground garages and a storage space of 6 m2. The next supermarkt Aldi is in walking distance (5 min. to walk), Marbella towncenter 5 min by car, La Cañada shopping center 10 min by car! Airport 35 min.