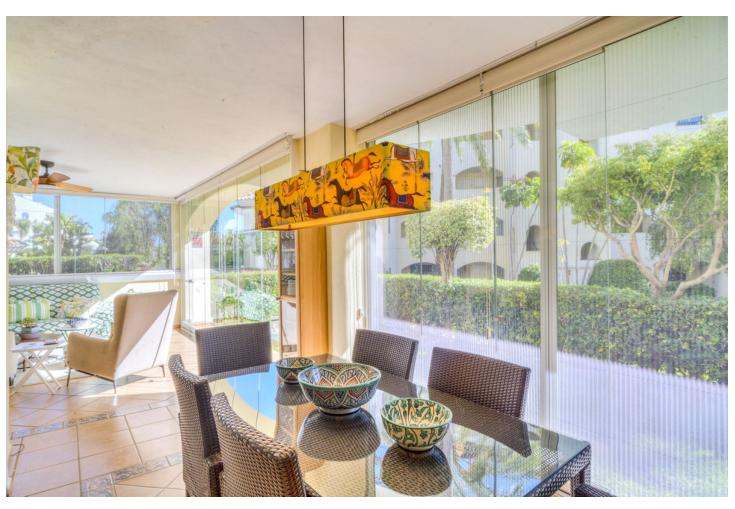

2

2

112 m2

40 m2

Bahia de Marbella - between Trocadero Arenas and La Cabane- Just 700 m to the promenade and the beach! You want to live in a quiet and well kept community close to the beach and puplic transport, secure and good neighbourhod? This spacious 2 bedroom / 2 bathroom apartment gives enough space to make even 3 bedrooms out of it, its ideal for permanent living! The living room opens up to a large terrace (35 m2) with glass curtains and offers a view to the private garden,. The kitchen is fully equipped and has a laundry area beside. The master bedroom opens up to the terrace and has a ensuite bathroom with bathtub and shower. The second bedroom has the same size as the master and the second bath has the same size and distribution as the masterbath. Good quality windows and aircondition hot and cold! The construction quality in this building is very good! The apartment comes with two ample underground garages and a storage space of 6 m2. The next supermarkt Aldi is in walking distance (5 min. to walk), Marbella towncenter 5 min by car, La Cañada shopping center 10 min by car! Airport 35 min.