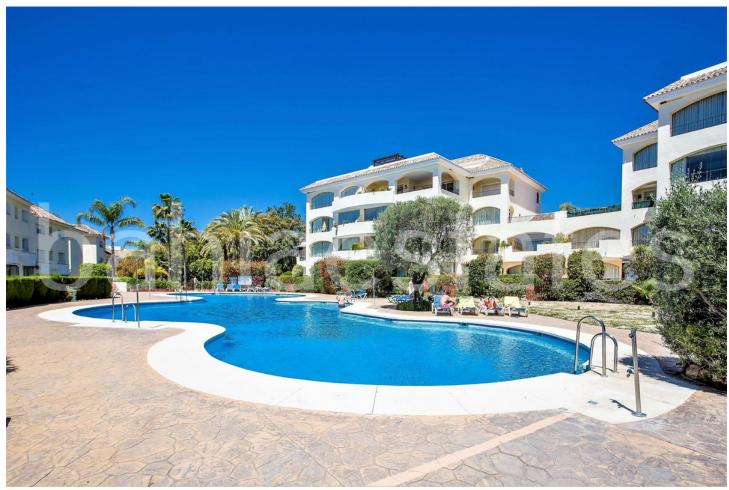

| Setting Beachside Close To Golf Close To Sea Urbanisation | Orientation South East South | Condition Excellent                                                                                                                                                                                   | Pool Communal              |
|-----------------------------------------------------------|------------------------------|-------------------------------------------------------------------------------------------------------------------------------------------------------------------------------------------------------|----------------------------|
| Climate Control Air Conditioning Hot A/C Cold A/C         | <b>Views</b>                 | Features Covered Terrace Lift Fitted Wardrobes Near Transport Private Terrace WiFi Paddle Tennis Storage Room Ensuite Bathroom Access for people with reduced mobility Marble Flooring Double Glazing | Furniture Not Furnished    |
| Kitchen Fully Fitted                                      | Garden Communal Private      | Security Gated Complex Electric Blinds Entry Phone Safe                                                                                                                                               | Parking Underground Garage |
| Utilities Electricity Drinkable Water                     | Category<br>Resale           |                                                                                                                                                                                                       |                            |