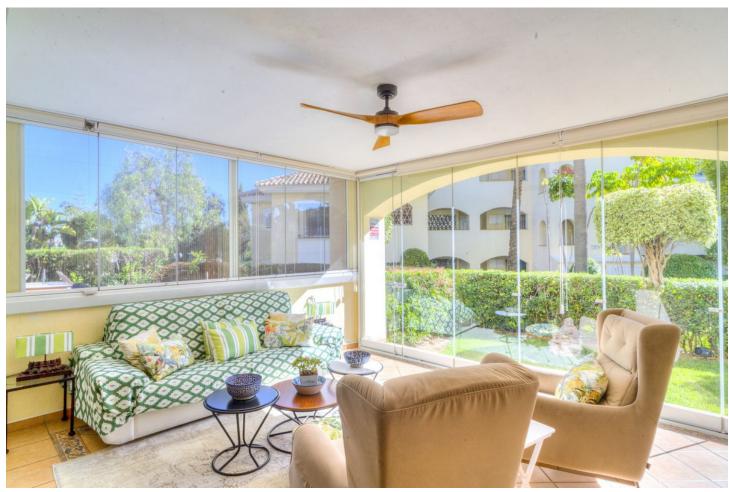

2

2

112 m2

40 m2

Bahia de Marbella - between Trocadero Arenas and La Cabane- Just 700 m to the promenade and the beach! You want to live in a quiet and well kept community close to the beach and puplic transport, secure and good neighbourhod? This spacious 2 bedroom / 2 bathroom apartment gives enough space to make even 3 bedrooms out of it, its ideal for permanent living! The living room opens up to a large terrace (35 m2) with glass curtains and offers a view to the private garden,. The kitchen is fully equipped and has a laundry area beside. The master bedroom opens up to the terrace and has a ensuite bathroom with bathtub and shower. The second bedroom has the same size as the master and the second bath has the same size and distribution as the masterbath. Good quality windows and aircondition hot and cold! The construction quality in this building is very good! The apartment comes with two ample underground garages and a storage space of 6 m2. The next supermarkt Aldi is in walking distance (5 min. to walk), Marbella towncenter 5 min by car, La Cañada shopping center 10 min by car! Airport 35 min.