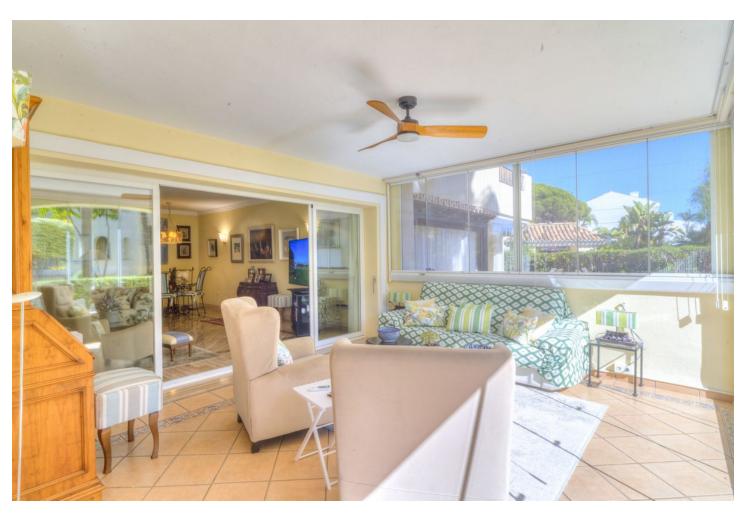

2

2

112 m2

40 m2

Bahia de Marbella - between Trocadero Arenas and La Cabane- Just 700 m to the promenade and the beach! You want to live in a quiet and well kept community close to the beach and puplic transport, secure and good neighbourhod? This spacious 2 bedroom / 2 bathroom apartment gives enough space to make even 3 bedrooms out of it, its ideal for permanent living! The living room opens up to a large terrace (35 m2) with glass curtains and offers a view to the private garden,. The kitchen is fully equipped and has a laundry area beside. The master bedroom opens up to the terrace and has a ensuite bathroom with bathtub and shower. The second bedroom has the same size as the master and the second bath has the same size and distribution as the masterbath. Good quality windows and aircondition hot and cold! The construction quality in this building is very good! The apartment comes with two ample underground garages and a storage space of 6 m2. The next supermarkt Aldi is in walking distance (5 min. to walk), Marbella towncenter 5 min by car, La Cañada shopping center 10 min by car! Airport 35 min.