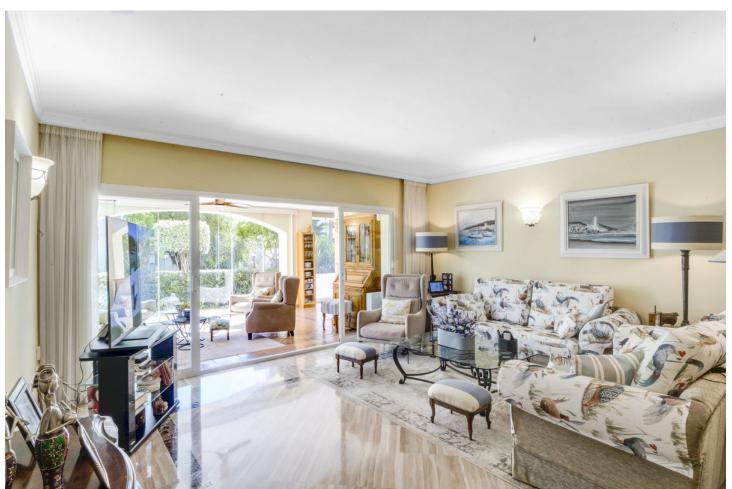

2

2

112 m2

40 m2

Bahia de Marbella - between Trocadero Arenas and La Cabane- Just 700 m to the promenade and the beach! You want to live in a quiet and well kept community close to the beach and puplic transport, secure and good neighbourhod? This spacious 2 bedroom / 2 bathroom apartment gives enough space to make even 3 bedrooms out of it, its ideal for permanent living! The living room opens up to a large terrace (35 m2) with glass curtains and offers a view to the private garden,. The kitchen is fully equipped and has a laundry area beside. The master bedroom opens up to the terrace and has a ensuite bathroom with bathtub and shower. The second bedroom has the same size as the master and the second bath has the same size and distribution as the masterbath. Good quality windows and aircondition hot and cold! The construction quality in this building is very good! The apartment comes with two ample underground garages and a storage space of 6 m2. The next supermarkt Aldi is in walking distance (5 min. to walk), Marbella towncenter 5 min by car, La Cañada shopping center 10 min by car! Airport 35 min.