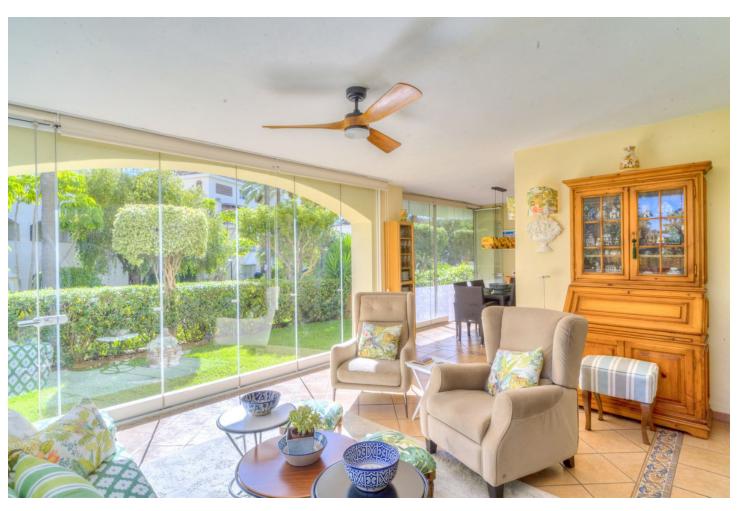

2

2

112 m2

40 m2

Bahia de Marbella - between Trocadero Arenas and La Cabane- Just 700 m to the promenade and the beach! You want to live in a quiet and well kept community close to the beach and puplic transport, secure and good neighbourhod? This spacious 2 bedroom / 2 bathroom apartment gives enough space to make even 3 bedrooms out of it, its ideal for permanent living! The living room opens up to a large terrace (35 m2) with glass curtains and offers a view to the private garden,. The kitchen is fully equipped and has a laundry area beside. The master bedroom opens up to the terrace and has a ensuite bathroom with bathtub and shower. The second bedroom has the same size as the master and the second bath has the same size and distribution as the masterbath. Good quality windows and aircondition hot and cold! The construction quality in this building is very good! The apartment comes with two ample underground garages and a storage space of 6 m2. The next supermarkt Aldi is in walking distance (5 min. to walk), Marbella towncenter 5 min by car, La Cañada shopping center 10 min by car! Airport 35 min.