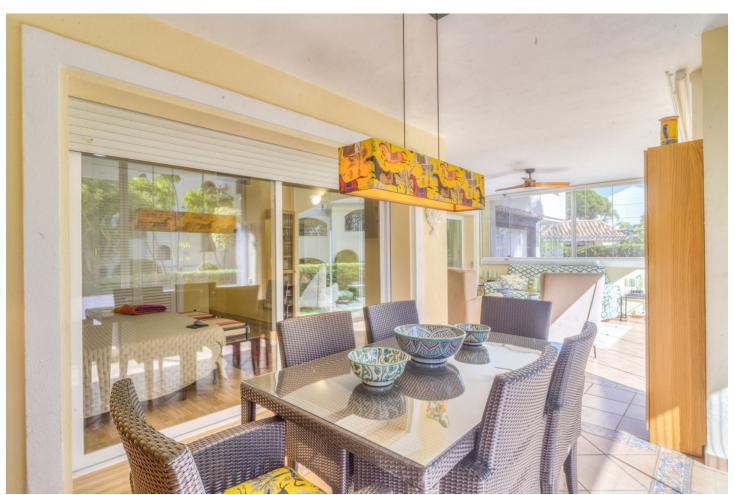

2

2

112 m2

40 m2

Bahia de Marbella - between Trocadero Arenas and La Cabane- Just 700 m to the promenade and the beach! You want to live in a quiet and well kept community close to the beach and puplic transport, secure and good neighbourhod? This spacious 2 bedroom / 2 bathroom apartment gives enough space to make even 3 bedrooms out of it, its ideal for permanent living! The living room opens up to a large terrace (35 m2) with glass curtains and offers a view to the private garden,. The kitchen is fully equipped and has a laundry area beside. The master bedroom opens up to the terrace and has a ensuite bathroom with bathtub and shower. The second bedroom has the same size as the master and the second bath has the same size and distribution as the masterbath. Good quality windows and aircondition hot and cold! The construction quality in this building is very good! The apartment comes with two ample underground garages and a storage space of 6 m2. The next supermarkt Aldi is in walking distance (5 min. to walk), Marbella towncenter 5 min by car, La Cañada shopping center 10 min by car! Airport 35 min.