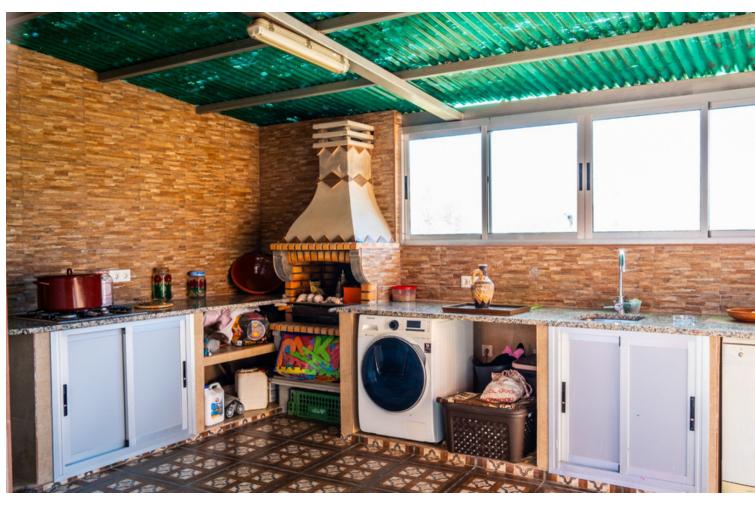

Nestled in the picturesque landscape of Estepona, Malaga, this exquisite country house offers an unparalleled blend of rustic charm and modern luxury. Spanning a generous 240 square metres, the property is set within an expansive plot of 3,622 square metres, providing ample space for both relaxation and recreation. The house is designed to maximise the stunning natural surroundings, offering a serene retreat from the hustle and bustle of city life. The property boasts a private pool, perfect for leisurely swims while enjoying the breathtaking views that encompass the sea, mountains, and the verdant countryside. The private garden is a verdant oasis, ideal for those who appreciate the beauty of nature and the tranquillity it brings. Whether one is lounging by the pool or strolling through the garden, the panoramic views offer a constant reminder of the property's unique location. For those who value privacy and convenience, the country house includes a private garage, ensuring secure and easy access. The interior of the house is thoughtfully designed to complement the natural beauty outside, with large windows that frame the stunning views of the garden, pool, and beyond. The property offers a harmonious blend of indoor and outdoor living spaces, making it an ideal choice for those who love to entertain or simply enjoy the peace and quiet of their own private sanctuary. This country house in Estepona is more than just a home; it is a lifestyle choice for those seeking a harmonious blend of luxury, privacy, and natural beauty. With its commanding views and spacious grounds, it offers a unique opportunity to own a piece of paradise in one of Malaga's most sought-after locations.