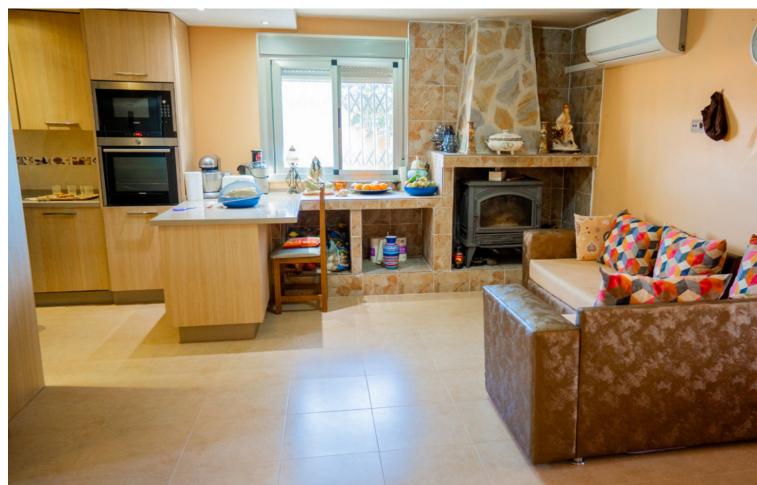

Nestled in the picturesque landscape of Estepona, Malaga, this exquisite country house offers an unparalleled blend of rustic charm and modern luxury. Spanning a generous 240 square metres, the property is set within an expansive plot of 3,622 square metres, providing ample space for both relaxation and recreation. The house is designed to maximise the stunning natural surroundings, offering a serene retreat from the hustle and bustle of city life. The property boasts a private pool, perfect for leisurely swims while enjoying the breathtaking views that encompass the sea, mountains, and the verdant countryside. The private garden is a verdant oasis, ideal for those who appreciate the beauty of nature and the tranquillity it brings. Whether one is lounging by the pool or strolling through the garden, the panoramic views offer a constant reminder of the property's unique location. For those who value privacy and convenience, the country house includes a private garage, ensuring secure and easy access. The interior of the house is thoughtfully designed to complement the natural beauty outside, with large windows that frame the stunning views of the garden, pool, and beyond. The property offers a harmonious blend of indoor and outdoor living spaces, making it an ideal choice for those who love to entertain or simply enjoy the peace and quiet of their own private sanctuary. This country house in Estepona is more than just a home; it is a lifestyle choice for those seeking a harmonious blend of luxury, privacy, and natural beauty. With its commanding views and spacious grounds, it offers a unique opportunity to own a piece of paradise in one of Malaga's most sought-after locations.