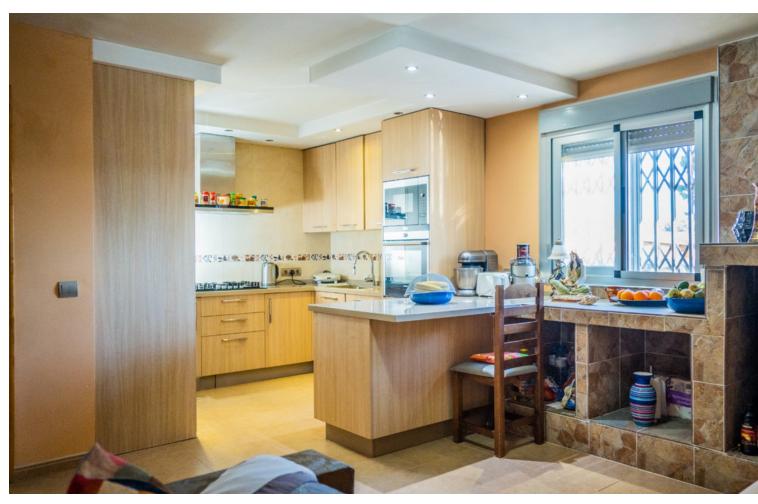

Nestled in the picturesque landscape of Estepona, Malaga, this exquisite country house offers an unparalleled blend of rustic charm and modern luxury. Spanning a generous 240 square metres, the property is set within an expansive plot of 3,622 square metres, providing ample space for both relaxation and recreation. The house is designed to maximise the stunning natural surroundings, offering a serene retreat from the hustle and bustle of city life. The property boasts a private pool, perfect for leisurely swims while enjoying the breathtaking views that encompass the sea, mountains, and the verdant countryside. The private garden is a verdant oasis, ideal for those who appreciate the beauty of nature and the tranquillity it brings. Whether one is lounging by the pool or strolling through the garden, the panoramic views offer a constant reminder of the property's unique location. For those who value privacy and convenience, the country house includes a private garage, ensuring secure and easy access. The interior of the house is thoughtfully designed to complement the natural beauty outside, with large windows that frame the stunning views of the garden, pool, and beyond. The property offers a harmonious blend of indoor and outdoor living spaces, making it an ideal choice for those who love to entertain or simply enjoy the peace and quiet of their own private sanctuary. This country house in Estepona is more than just a home; it is a lifestyle choice for those seeking a harmonious blend of luxury, privacy, and natural beauty. With its commanding views and spacious grounds, it offers a unique opportunity to own a piece of paradise in one of Malaga's most sought-after locations.