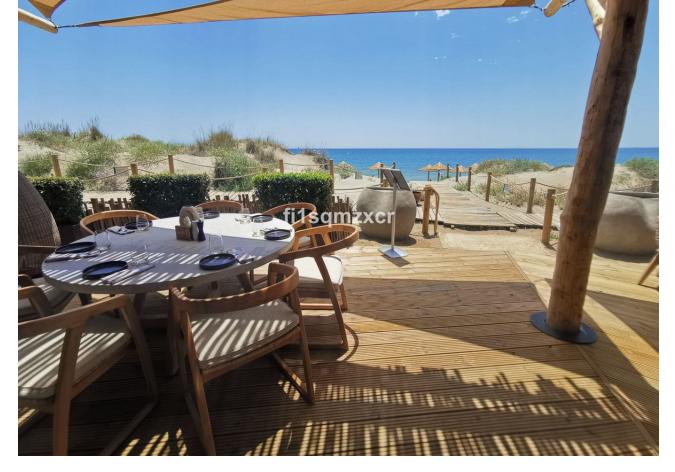

2

1.5

80 m<sup>2</sup>

Cozy Beach Side apartment within walking distance of the beach Beach side apartment on the first floor (elevator available) with a view of the communal pool and cozy balcony. 5 minutes walk (480m) from one of the best beaches of Marbella and 5 km drive from the center of Marbella. Close to several well-known supermarkets, convenience store, pharmacies, (beach) restaurants and bars. Easily accessible with excellent parking. The house has 2 bedrooms and 1.5 bathrooms with a capacity for 4 people. The living room has a 55" smart TV and of course fast WIFI! New, nice kitchen (2023) with electric hob, oven, microwave, fridge freezer, dishwasher, Nespresso machine and kettle. The apartment is located in a quiet urbanization in a very good location on the beach side. All amenities are within walking distance. Within walking distance there is the beautiful beach where you can walk for miles and enjoy the beautiful nature. And of course you can have a drink and a bite to eat from time to time at very nice beach bars and fantastic restaurants, such as Bono Beach, Copacabana, Luuma Beach, Dune Beach Marbella and Nosso Beach. Everything within walking distance! Besides the fact that you can enjoy the apartment yourself, it is an excellent investment and very easy to rent out through the available rental license. Garage space in the parking basement optional.