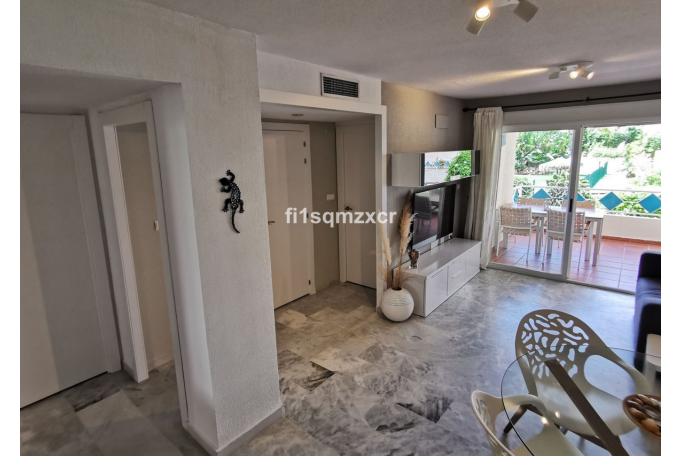

2

1.5

80 m<sup>2</sup>

Cozy Beach Side apartment within walking distance of the beach Beach side apartment on the first floor (elevator available) with a view of the communal pool and cozy balcony. 5 minutes walk (480m) from one of the best beaches of Marbella and 5 km drive from the center of Marbella. Close to several well-known supermarkets, convenience store, pharmacies, (beach) restaurants and bars. Easily accessible with excellent parking. The house has 2 bedrooms and 1.5 bathrooms with a capacity for 4 people. The living room has a 55" smart TV and of course fast WIFI! New, nice kitchen (2023) with electric hob, oven, microwave, fridge freezer, dishwasher, Nespresso machine and kettle. The apartment is located in a quiet urbanization in a very good location on the beach side. All amenities are within walking distance. Within walking distance there is the beautiful beach where you can walk for miles and enjoy the beautiful nature. And of course you can have a drink and a bite to eat from time to time at very nice beach bars and fantastic restaurants, such as Bono Beach, Copacabana, Luuma Beach, Dune Beach Marbella and Nosso Beach. Everything within walking distance! Besides the fact that you can enjoy the apartment yourself, it is an excellent investment and very easy to rent out through the available rental license. Garage space in the parking basement optional.