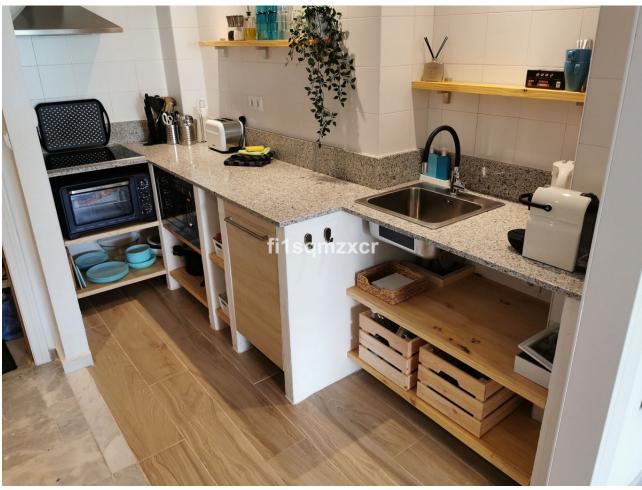

2

1.5

80 m<sup>2</sup>

Cozy Beach Side apartment within walking distance of the beach Beach side apartment on the first floor (elevator available) with a view of the communal pool and cozy balcony. 5 minutes walk (480m) from one of the best beaches of Marbella and 5 km drive from the center of Marbella. Close to several well-known supermarkets, convenience store, pharmacies, (beach) restaurants and bars. Easily accessible with excellent parking. The house has 2 bedrooms and 1.5 bathrooms with a capacity for 4 people. The living room has a 55" smart TV and of course fast WIFI! New, nice kitchen (2023) with electric hob, oven, microwave, fridge freezer, dishwasher, Nespresso machine and kettle. The apartment is located in a quiet urbanization in a very good location on the beach side. All amenities are within walking distance. Within walking distance there is the beautiful beach where you can walk for miles and enjoy the beautiful nature. And of course you can have a drink and a bite to eat from time to time at very nice beach bars and fantastic restaurants, such as Bono Beach, Copacabana, Luuma Beach, Dune Beach Marbella and Nosso Beach. Everything within walking distance! Besides the fact that you can enjoy the apartment yourself, it is an excellent investment and very easy to rent out through the available rental license. Garage space in the parking basement optional.