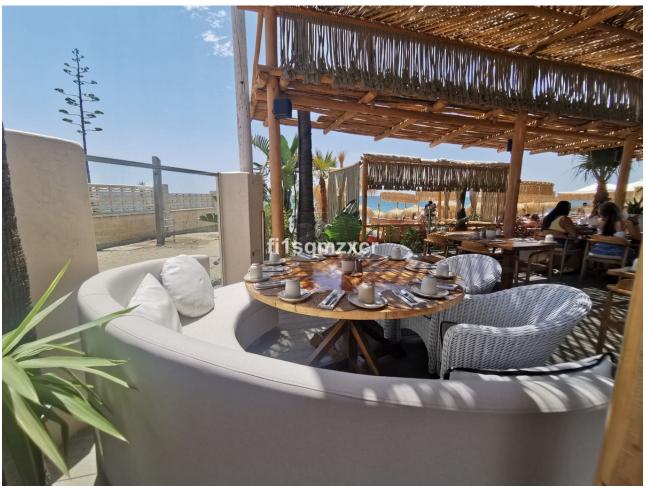

2

1.5

80 m<sup>2</sup>

Cozy Beach Side apartment within walking distance of the beach Beach side apartment on the first floor (elevator available) with a view of the communal pool and cozy balcony. 5 minutes walk (480m) from one of the best beaches of Marbella and 5 km drive from the center of Marbella. Close to several well-known supermarkets, convenience store, pharmacies, (beach) restaurants and bars. Easily accessible with excellent parking. The house has 2 bedrooms and 1.5 bathrooms with a capacity for 4 people. The living room has a 55" smart TV and of course fast WIFI! New, nice kitchen (2023) with electric hob, oven, microwave, fridge freezer, dishwasher, Nespresso machine and kettle. The apartment is located in a quiet urbanization in a very good location on the beach side. All amenities are within walking distance. Within walking distance there is the beautiful beach where you can walk for miles and enjoy the beautiful nature. And of course you can have a drink and a bite to eat from time to time at very nice beach bars and fantastic restaurants, such as Bono Beach, Copacabana, Luuma Beach, Dune Beach Marbella and Nosso Beach. Everything within walking distance! Besides the fact that you can enjoy the apartment yourself, it is an excellent investment and very easy to rent out through the available rental license. Garage space in the parking basement optional.