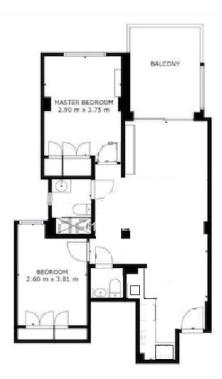

microwave, fridge freezer, dishwasher, Nespresso machine and kettle. The apartment is located in a quiet urbanization in a very good location on the beach side. All amenities are within walking distance. Within walking distance there is the beautiful beach where you can walk for miles and enjoy the beautiful nature. And of course you can have a drink and a bite to eat from time to time at very nice beach bars and fantastic restaurants, such as Bono Beach, Copacabana, Luuma Beach, Dune Beach Marbella and Nosso Beach. Everything within walking distance! Besides the fact that you can enjoy the apartment yourself, it is an excellent investment and very easy to rent out through the available rental license. Garage space in the parking basement optional.











































GROSE INTERNAL AREA
FLOOR 1. 58 -/. ENCLUDED AREAS
EALCONY 8 -//
TOTAL: 58 -//