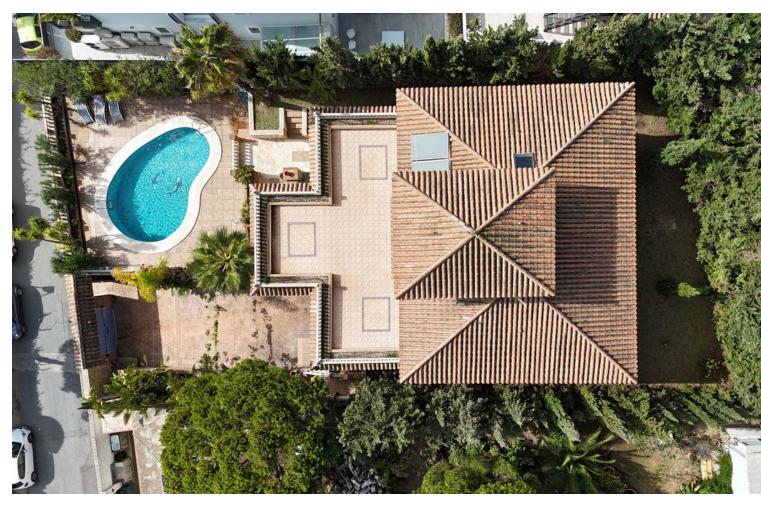

## Sales - House - La Cala de Mijas 1.895.000€

www.mibgroup.es +34 662 58 96 58 info@mibgroup.es

Ref.-ID: MIBGR4864189 La Cala de Mijas House

ጸ

4

481 m2

803 m2

Stunning Villa with Nazarí Palace Style in Cala de Mijas Located in a privileged area just 300 meters from the sea, this majestic villa combines the charm of Andalusian Nazarí design with a modern touch. Facing south, the villa is designed to receive abundant natural light on its front façade as well as in its spacious garden and pool area, creating a bright and welcoming atmosphere throughout the day. The property is accessed through an elegant gate and a driveway leading to the main entrance. This impressive villa is spread across three floors and an attic, offering a built area of 481 m² on an 803 m² plot. Inside, the villa boasts 8 spacious bedrooms, perfect for accommodating a large family or hosting guests, and 4 full bathrooms, all designed with high-quality finishes. The rooms are large and filled with natural light, and the architectural details evoke the splendor of Nazarí palaces, enhanced with modern elements that provide comfort and functionality. The villa's exterior is equally remarkable, featuring a swimming pool surrounded by a meticulously maintained garden, perfect for relaxing or entertaining outdoors. This exclusive villa combines the elegance of Nazarí style with contemporary comforts, making it an ideal home for those seeking a unique property in an exceptional location.