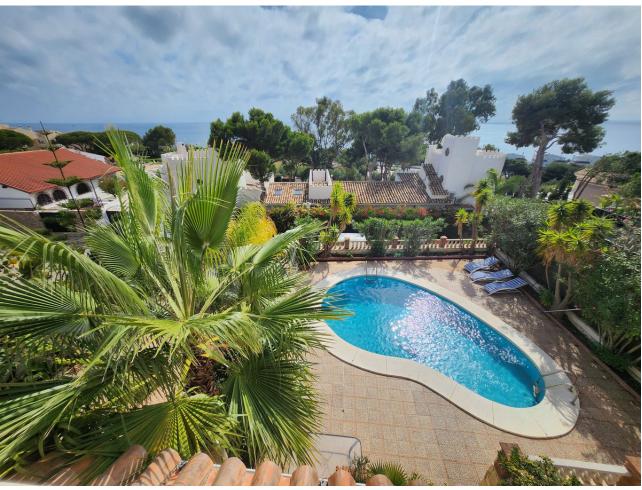

## Sales - House - La Cala de Mijas 1.895.000€

www.mibgroup.es +34 662 58 96 58 info@mibgroup.es

Ref.-ID: MIBGR4864189 La Cala de Mijas House

ጸ

4

481 m2

803 m2

Stunning Villa with Nazarí Palace Style in Cala de Mijas Located in a privileged area just 300 meters from the sea, this majestic villa combines the charm of Andalusian Nazarí design with a modern touch. Facing south, the villa is designed to receive abundant natural light on its front façade as well as in its spacious garden and pool area, creating a bright and welcoming atmosphere throughout the day. The property is accessed through an elegant gate and a driveway leading to the main entrance. This impressive villa is spread across three floors and an attic, offering a built area of 481 m² on an 803 m² plot. Inside, the villa boasts 8 spacious bedrooms, perfect for accommodating a large family or hosting guests, and 4 full bathrooms, all designed with high-quality finishes. The rooms are large and filled with natural light, and the architectural details evoke the splendor of Nazarí palaces, enhanced with modern elements that provide comfort and functionality. The villa's exterior is equally remarkable, featuring a swimming pool surrounded by a meticulously maintained garden, perfect for relaxing or entertaining outdoors. This exclusive villa combines the elegance of Nazarí style with contemporary comforts, making it an ideal home for those seeking a unique property in an exceptional location.