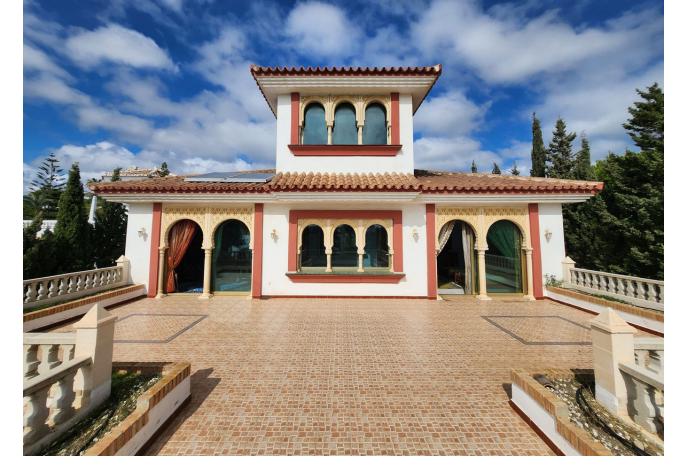

## Sales - House - La Cala de Mijas 1.895.000€

www.mibgroup.es +34 662 58 96 58 info@mibgroup.es

Ref.-ID: MIBGR4864189 La Cala de Mijas House

ጸ

4

481 m2

803 m2

Stunning Villa with Nazarí Palace Style in Cala de Mijas Located in a privileged area just 300 meters from the sea, this majestic villa combines the charm of Andalusian Nazarí design with a modern touch. Facing south, the villa is designed to receive abundant natural light on its front façade as well as in its spacious garden and pool area, creating a bright and welcoming atmosphere throughout the day. The property is accessed through an elegant gate and a driveway leading to the main entrance. This impressive villa is spread across three floors and an attic, offering a built area of 481 m² on an 803 m² plot. Inside, the villa boasts 8 spacious bedrooms, perfect for accommodating a large family or hosting guests, and 4 full bathrooms, all designed with high-quality finishes. The rooms are large and filled with natural light, and the architectural details evoke the splendor of Nazarí palaces, enhanced with modern elements that provide comfort and functionality. The villa's exterior is equally remarkable, featuring a swimming pool surrounded by a meticulously maintained garden, perfect for relaxing or entertaining outdoors. This exclusive villa combines the elegance of Nazarí style with contemporary comforts, making it an ideal home for those seeking a unique property in an exceptional location.