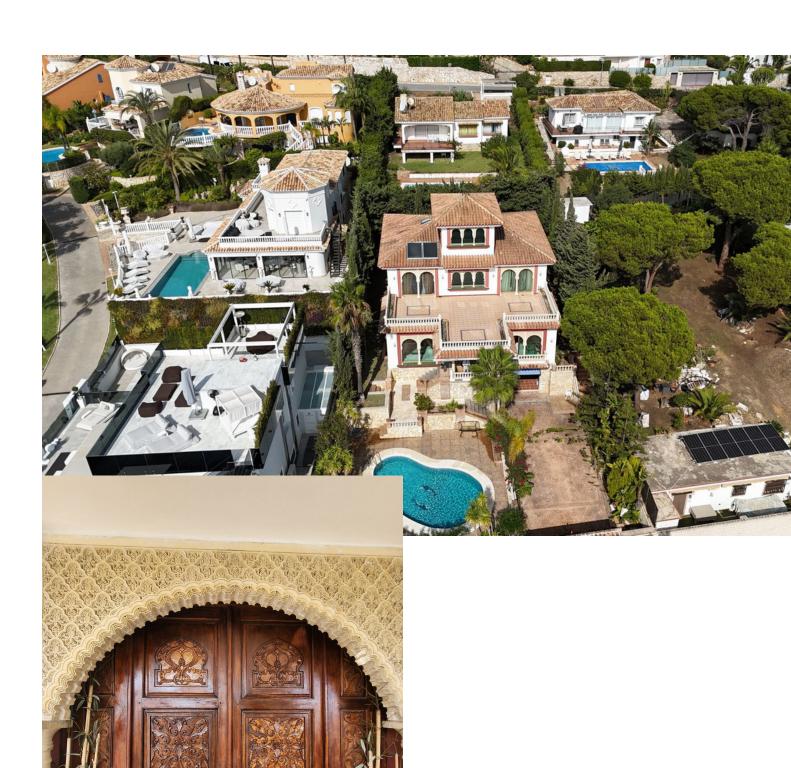

## Sales - House - La Cala de Mijas 1.895.000€

www.mibgroup.es +34 662 58 96 58 info@mibgroup.es

Ref.-ID: MIBGR4864189 La Cala de Mijas House

ጸ

4

481 m2

803 m2

Stunning Villa with Nazarí Palace Style in Cala de Mijas Located in a privileged area just 300 meters from the sea, this majestic villa combines the charm of Andalusian Nazarí design with a modern touch. Facing south, the villa is designed to receive abundant natural light on its front façade as well as in its spacious garden and pool area, creating a bright and welcoming atmosphere throughout the day. The property is accessed through an elegant gate and a driveway leading to the main entrance. This impressive villa is spread across three floors and an attic, offering a built area of 481 m² on an 803 m² plot. Inside, the villa boasts 8 spacious bedrooms, perfect for accommodating a large family or hosting guests, and 4 full bathrooms, all designed with high-quality finishes. The rooms are large and filled with natural light, and the architectural details evoke the splendor of Nazarí palaces, enhanced with modern elements that provide comfort and functionality. The villa's exterior is equally remarkable, featuring a swimming pool surrounded by a meticulously maintained garden, perfect for relaxing or entertaining outdoors. This exclusive villa combines the elegance of Nazarí style with contemporary comforts, making it an ideal home for those seeking a unique property in an exceptional location.