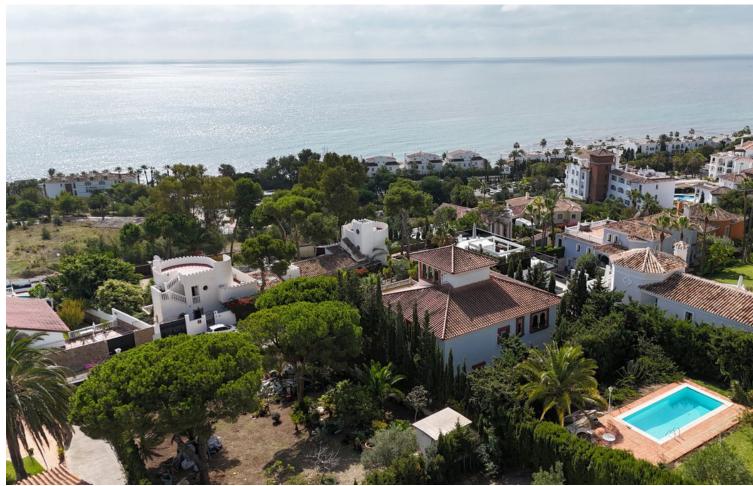

## Sales - House - La Cala de Mijas 1.895.000€

www.mibgroup.es +34 662 58 96 58 info@mibgroup.es

Ref.-ID: MIBGR4864189 La Cala de Mijas House

ጸ

4

481 m2

803 m2

Stunning Villa with Nazarí Palace Style in Cala de Mijas Located in a privileged area just 300 meters from the sea, this majestic villa combines the charm of Andalusian Nazarí design with a modern touch. Facing south, the villa is designed to receive abundant natural light on its front façade as well as in its spacious garden and pool area, creating a bright and welcoming atmosphere throughout the day. The property is accessed through an elegant gate and a driveway leading to the main entrance. This impressive villa is spread across three floors and an attic, offering a built area of 481 m² on an 803 m² plot. Inside, the villa boasts 8 spacious bedrooms, perfect for accommodating a large family or hosting guests, and 4 full bathrooms, all designed with high-quality finishes. The rooms are large and filled with natural light, and the architectural details evoke the splendor of Nazarí palaces, enhanced with modern elements that provide comfort and functionality. The villa's exterior is equally remarkable, featuring a swimming pool surrounded by a meticulously maintained garden, perfect for relaxing or entertaining outdoors. This exclusive villa combines the elegance of Nazarí style with contemporary comforts, making it an ideal home for those seeking a unique property in an exceptional location.