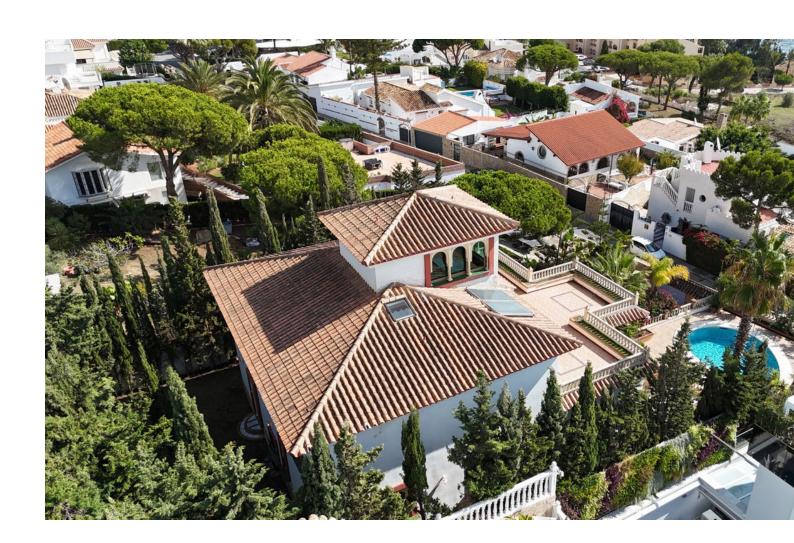

## Sales - House - La Cala de Mijas 1.895.000€

www.mibgroup.es +34 662 58 96 58 info@mibgroup.es

Ref.-ID: MIBGR4864189 La Cala de Mijas House

ጸ

4

481 m2

803 m2

Stunning Villa with Nazarí Palace Style in Cala de Mijas Located in a privileged area just 300 meters from the sea, this majestic villa combines the charm of Andalusian Nazarí design with a modern touch. Facing south, the villa is designed to receive abundant natural light on its front façade as well as in its spacious garden and pool area, creating a bright and welcoming atmosphere throughout the day. The property is accessed through an elegant gate and a driveway leading to the main entrance. This impressive villa is spread across three floors and an attic, offering a built area of 481 m² on an 803 m² plot. Inside, the villa boasts 8 spacious bedrooms, perfect for accommodating a large family or hosting guests, and 4 full bathrooms, all designed with high-quality finishes. The rooms are large and filled with natural light, and the architectural details evoke the splendor of Nazarí palaces, enhanced with modern elements that provide comfort and functionality. The villa's exterior is equally remarkable, featuring a swimming pool surrounded by a meticulously maintained garden, perfect for relaxing or entertaining outdoors. This exclusive villa combines the elegance of Nazarí style with contemporary comforts, making it an ideal home for those seeking a unique property in an exceptional location.