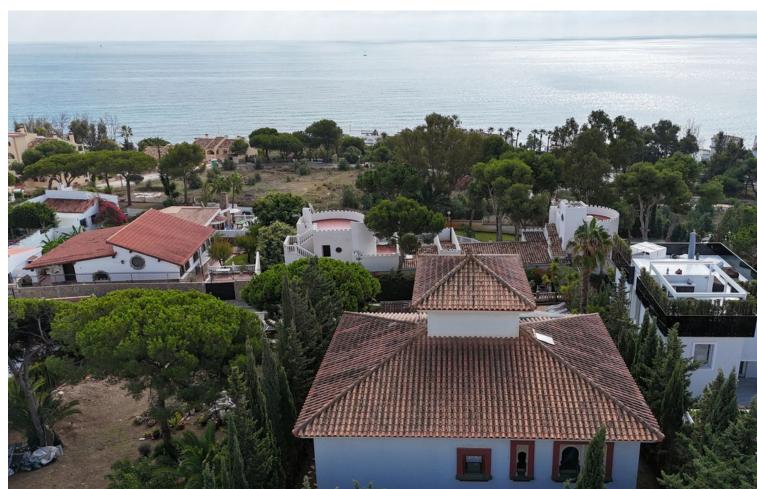

## Sales - House - La Cala de Mijas 1.895.000€

www.mibgroup.es +34 662 58 96 58 info@mibgroup.es

Ref.-ID: MIBGR4864189 La Cala de Mijas House

ጸ

4

481 m2

803 m2

Stunning Villa with Nazarí Palace Style in Cala de Mijas Located in a privileged area just 300 meters from the sea, this majestic villa combines the charm of Andalusian Nazarí design with a modern touch. Facing south, the villa is designed to receive abundant natural light on its front façade as well as in its spacious garden and pool area, creating a bright and welcoming atmosphere throughout the day. The property is accessed through an elegant gate and a driveway leading to the main entrance. This impressive villa is spread across three floors and an attic, offering a built area of 481 m² on an 803 m² plot. Inside, the villa boasts 8 spacious bedrooms, perfect for accommodating a large family or hosting guests, and 4 full bathrooms, all designed with high-quality finishes. The rooms are large and filled with natural light, and the architectural details evoke the splendor of Nazarí palaces, enhanced with modern elements that provide comfort and functionality. The villa's exterior is equally remarkable, featuring a swimming pool surrounded by a meticulously maintained garden, perfect for relaxing or entertaining outdoors. This exclusive villa combines the elegance of Nazarí style with contemporary comforts, making it an ideal home for those seeking a unique property in an exceptional location.