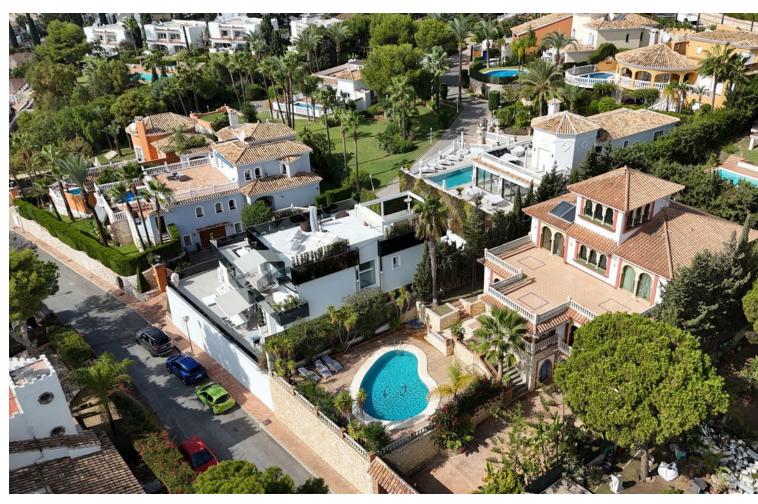

## Sales - House - La Cala de Mijas 1.895.000€

www.mibgroup.es +34 662 58 96 58 info@mibgroup.es

Ref.-ID: MIBGR4864189 La Cala de Mijas House

ጸ

4

481 m2

803 m2

Stunning Villa with Nazarí Palace Style in Cala de Mijas Located in a privileged area just 300 meters from the sea, this majestic villa combines the charm of Andalusian Nazarí design with a modern touch. Facing south, the villa is designed to receive abundant natural light on its front façade as well as in its spacious garden and pool area, creating a bright and welcoming atmosphere throughout the day. The property is accessed through an elegant gate and a driveway leading to the main entrance. This impressive villa is spread across three floors and an attic, offering a built area of 481 m² on an 803 m² plot. Inside, the villa boasts 8 spacious bedrooms, perfect for accommodating a large family or hosting guests, and 4 full bathrooms, all designed with high-quality finishes. The rooms are large and filled with natural light, and the architectural details evoke the splendor of Nazarí palaces, enhanced with modern elements that provide comfort and functionality. The villa's exterior is equally remarkable, featuring a swimming pool surrounded by a meticulously maintained garden, perfect for relaxing or entertaining outdoors. This exclusive villa combines the elegance of Nazarí style with contemporary comforts, making it an ideal home for those seeking a unique property in an exceptional location.