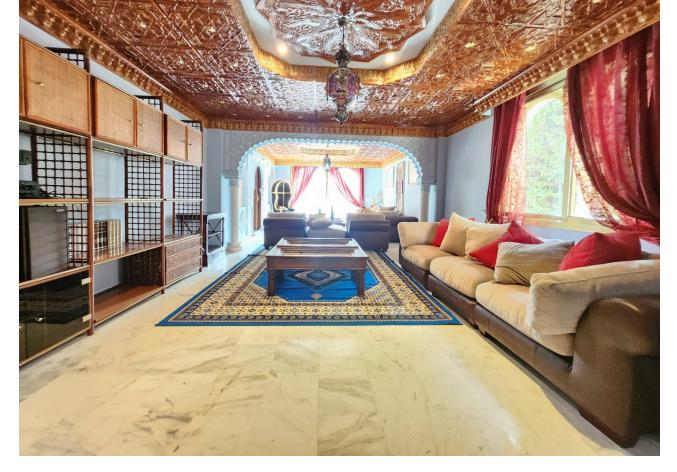

## Sales - House - La Cala de Mijas 1.895.000€

www.mibgroup.es +34 662 58 96 58 info@mibgroup.es

Ref.-ID: MIBGR4864189 La Cala de Mijas House

ጸ

4

481 m2

803 m2

Stunning Villa with Nazarí Palace Style in Cala de Mijas Located in a privileged area just 300 meters from the sea, this majestic villa combines the charm of Andalusian Nazarí design with a modern touch. Facing south, the villa is designed to receive abundant natural light on its front façade as well as in its spacious garden and pool area, creating a bright and welcoming atmosphere throughout the day. The property is accessed through an elegant gate and a driveway leading to the main entrance. This impressive villa is spread across three floors and an attic, offering a built area of 481 m² on an 803 m² plot. Inside, the villa boasts 8 spacious bedrooms, perfect for accommodating a large family or hosting guests, and 4 full bathrooms, all designed with high-quality finishes. The rooms are large and filled with natural light, and the architectural details evoke the splendor of Nazarí palaces, enhanced with modern elements that provide comfort and functionality. The villa's exterior is equally remarkable, featuring a swimming pool surrounded by a meticulously maintained garden, perfect for relaxing or entertaining outdoors. This exclusive villa combines the elegance of Nazarí style with contemporary comforts, making it an ideal home for those seeking a unique property in an exceptional location.