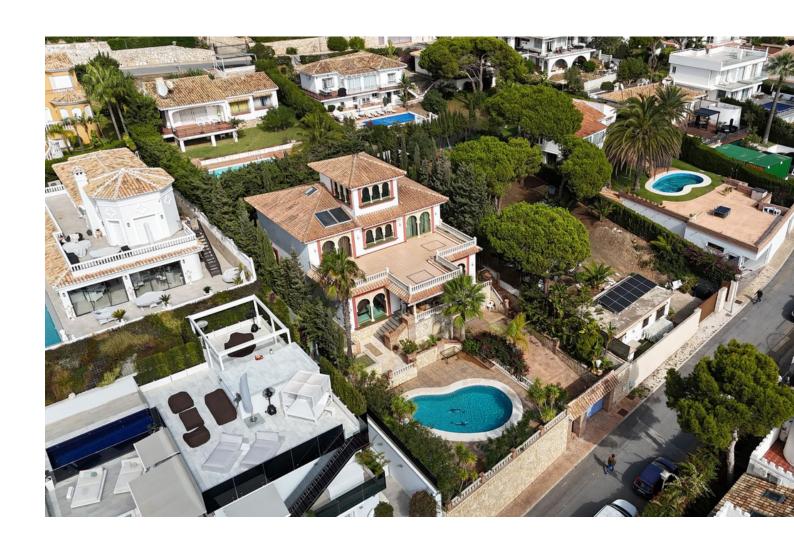

## Sales - House - La Cala de Mijas 1.895.000€

www.mibgroup.es +34 662 58 96 58 info@mibgroup.es

Ref.-ID: MIBGR4864189 La Cala de Mijas House

ጸ

4

481 m2

803 m2

Stunning Villa with Nazarí Palace Style in Cala de Mijas Located in a privileged area just 300 meters from the sea, this majestic villa combines the charm of Andalusian Nazarí design with a modern touch. Facing south, the villa is designed to receive abundant natural light on its front façade as well as in its spacious garden and pool area, creating a bright and welcoming atmosphere throughout the day. The property is accessed through an elegant gate and a driveway leading to the main entrance. This impressive villa is spread across three floors and an attic, offering a built area of 481 m² on an 803 m² plot. Inside, the villa boasts 8 spacious bedrooms, perfect for accommodating a large family or hosting guests, and 4 full bathrooms, all designed with high-quality finishes. The rooms are large and filled with natural light, and the architectural details evoke the splendor of Nazarí palaces, enhanced with modern elements that provide comfort and functionality. The villa's exterior is equally remarkable, featuring a swimming pool surrounded by a meticulously maintained garden, perfect for relaxing or entertaining outdoors. This exclusive villa combines the elegance of Nazarí style with contemporary comforts, making it an ideal home for those seeking a unique property in an exceptional location.