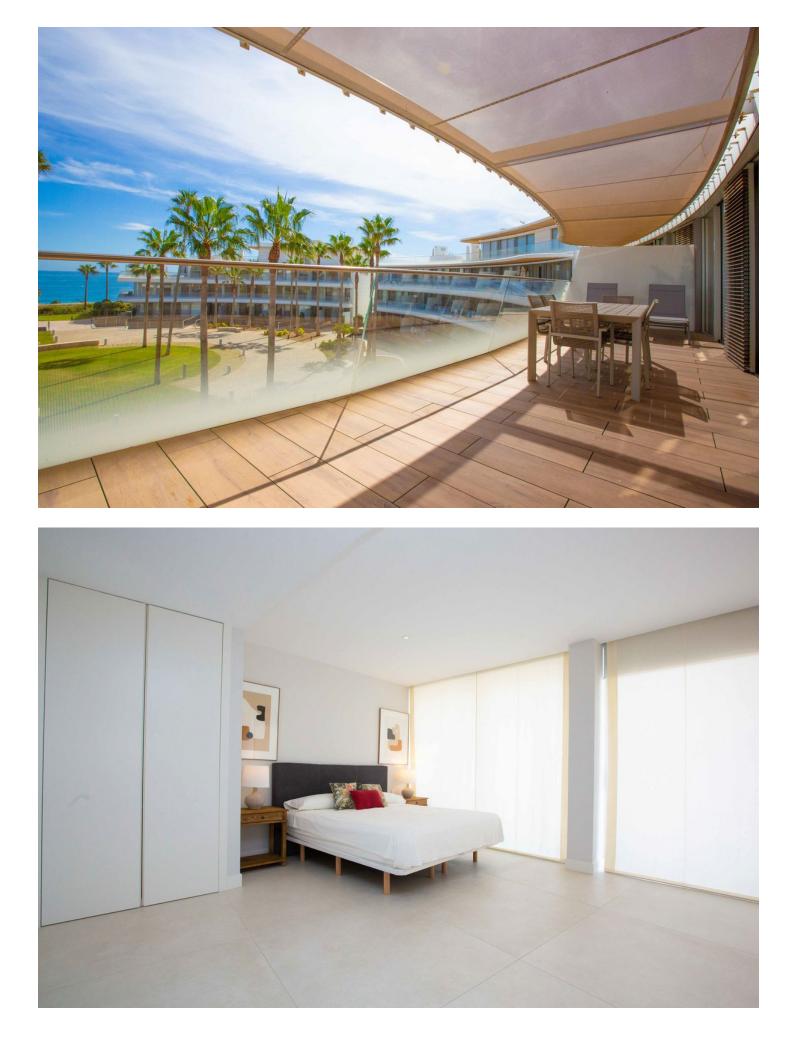

Sales - Apartment - Estepona 1.450.000€ www.mibgroup.es +34 662 58 96 58 info@mibgroup.es Estepona

Luxury apartment with 3 bedrooms and 3 bathrooms in an exclusive beachfront development. This prestigious complex offers large swimming pools, exquisite landscaped gardens, and direct access to the sea, just a few minutes' drive from the centre of Estepona. The residential complex consists of 68 apartments and 2 villas, all built to the highest quality standards and luxury finishes. Residents enjoy an outdoor pool for adults and children with sea views, a large 25-meter indoor heated pool, a fully equipped gym, a spa area with a jacuzzi, Turkish bath and sauna, a paddle tennis court with lighting, and an exclusive work area with a free meeting room. Additionally, the complex features 24-hour access control and a video surveillance system. The apartment is designed with spacious rooms and large windows that maximize natural light and offer stunning views of the Mediterranean from the main living areas. The open-plan kitchen with dining area is elegant and modern, equipped with high-quality appliances, and connects to a spacious terrace. The apartment includes air conditioning, underfloor heating, and a home automation system for climate and blinds control. It also comes with a storage room and two underground parking spaces. The location is exceptional, providing a peaceful and private beachfront setting. Nearby, you will find all kinds of services, such as supermarkets, pharmacies, shops, restaurants, and hotels, covering all daily needs. It is also close to golf courses and the main attractions of Estepona, Sotogrande and Marbella. Don't miss the opportunity to live in this true seaside paradise, where each morning you will wake up to panoramic views of the Mediterranean Sea and have direct access to the beach, with a beach club and boardwalk. Come and see it!