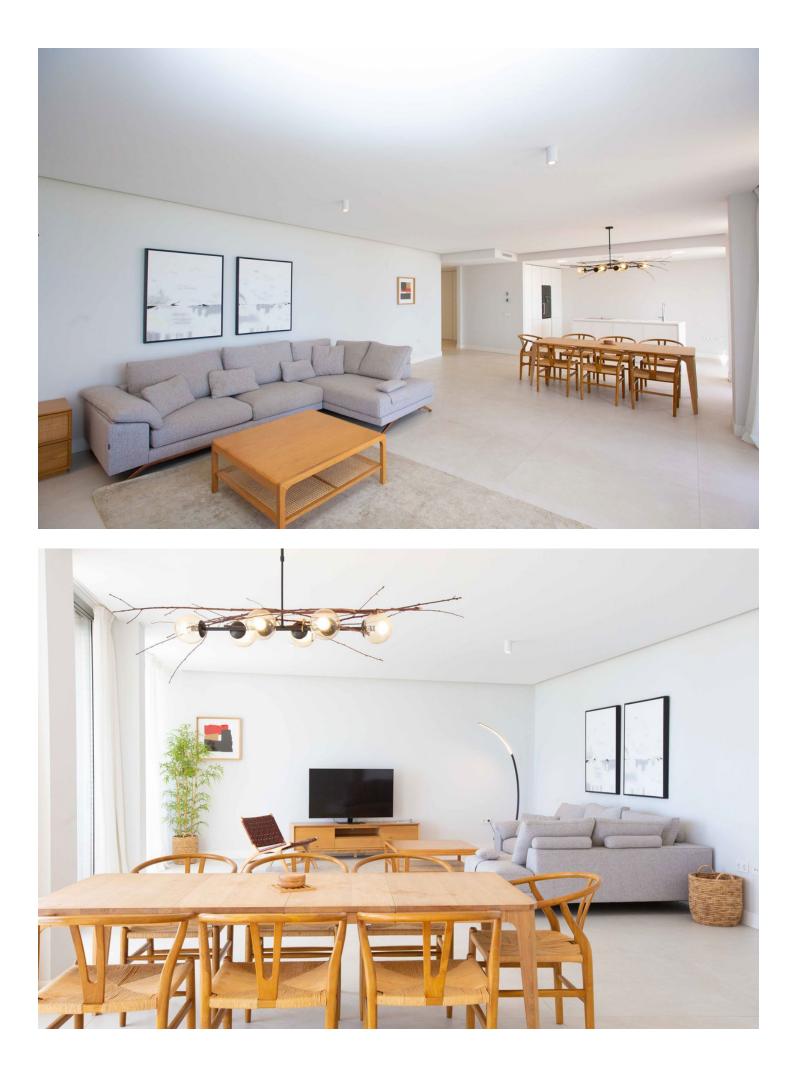

Sales - Apartment - Estepona 1.450.000€ www.mibgroup.es +34 662 58 96 58 info@mibgroup.es Estepona

Luxury apartment with 3 bedrooms and 3 bathrooms in an exclusive beachfront development. This prestigious complex offers large swimming pools, exquisite landscaped gardens, and direct access to the sea, just a few minutes' drive from the centre of Estepona. The residential complex consists of 68 apartments and 2 villas, all built to the highest quality standards and luxury finishes. Residents enjoy an outdoor pool for adults and children with sea views, a large 25-meter indoor heated pool, a fully equipped gym, a spa area with a jacuzzi, Turkish bath and sauna, a paddle tennis court with lighting, and an exclusive work area with a free meeting room. Additionally, the complex features 24-hour access control and a video surveillance system. The apartment is designed with spacious rooms and large windows that maximize natural light and offer stunning views of the Mediterranean from the main living areas. The open-plan kitchen with dining area is elegant and modern, equipped with high-quality appliances, and connects to a spacious terrace. The apartment includes air conditioning, underfloor heating, and a home automation system for climate and blinds control. It also comes with a storage room and two underground parking spaces. The location is exceptional, providing a peaceful and private beachfront setting. Nearby, you will find all kinds of services, such as supermarkets, pharmacies, shops, restaurants, and hotels, covering all daily needs. It is also close to golf courses and the main attractions of Estepona, Sotogrande and Marbella. Don't miss the opportunity to live in this true seaside paradise, where each morning you will wake up to panoramic views of the Mediterranean Sea and have direct access to the beach, with a beach club and boardwalk. Come and see it!