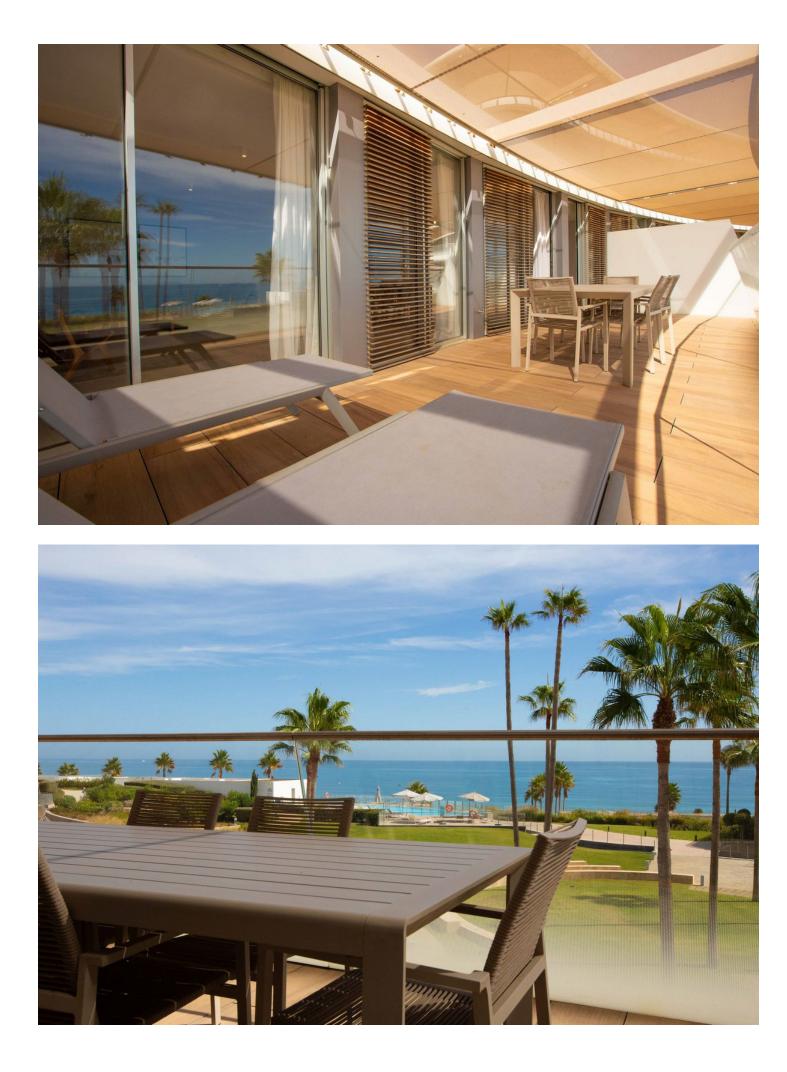

Sales - Apartment - Estepona 1.450.000€ www.mibgroup.es +34 662 58 96 58 info@mibgroup.es Estepona

Luxury apartment with 3 bedrooms and 3 bathrooms in an exclusive beachfront development. This prestigious complex offers large swimming pools, exquisite landscaped gardens, and direct access to the sea, just a few minutes' drive from the centre of Estepona. The residential complex consists of 68 apartments and 2 villas, all built to the highest quality standards and luxury finishes. Residents enjoy an outdoor pool for adults and children with sea views, a large 25-meter indoor heated pool, a fully equipped gym, a spa area with a jacuzzi, Turkish bath and sauna, a paddle tennis court with lighting, and an exclusive work area with a free meeting room. Additionally, the complex features 24-hour access control and a video surveillance system. The apartment is designed with spacious rooms and large windows that maximize natural light and offer stunning views of the Mediterranean from the main living areas. The open-plan kitchen with dining area is elegant and modern, equipped with high-quality appliances, and connects to a spacious terrace. The apartment includes air conditioning, underfloor heating, and a home automation system for climate and blinds control. It also comes with a storage room and two underground parking spaces. The location is exceptional, providing a peaceful and private beachfront setting. Nearby, you will find all kinds of services, such as supermarkets, pharmacies, shops, restaurants, and hotels, covering all daily needs. It is also close to golf courses and the main attractions of Estepona, Sotogrande and Marbella. Don't miss the opportunity to live in this true seaside paradise, where each morning you will wake up to panoramic views of the Mediterranean Sea and have direct access to the beach, with a beach club and boardwalk. Come and see it!