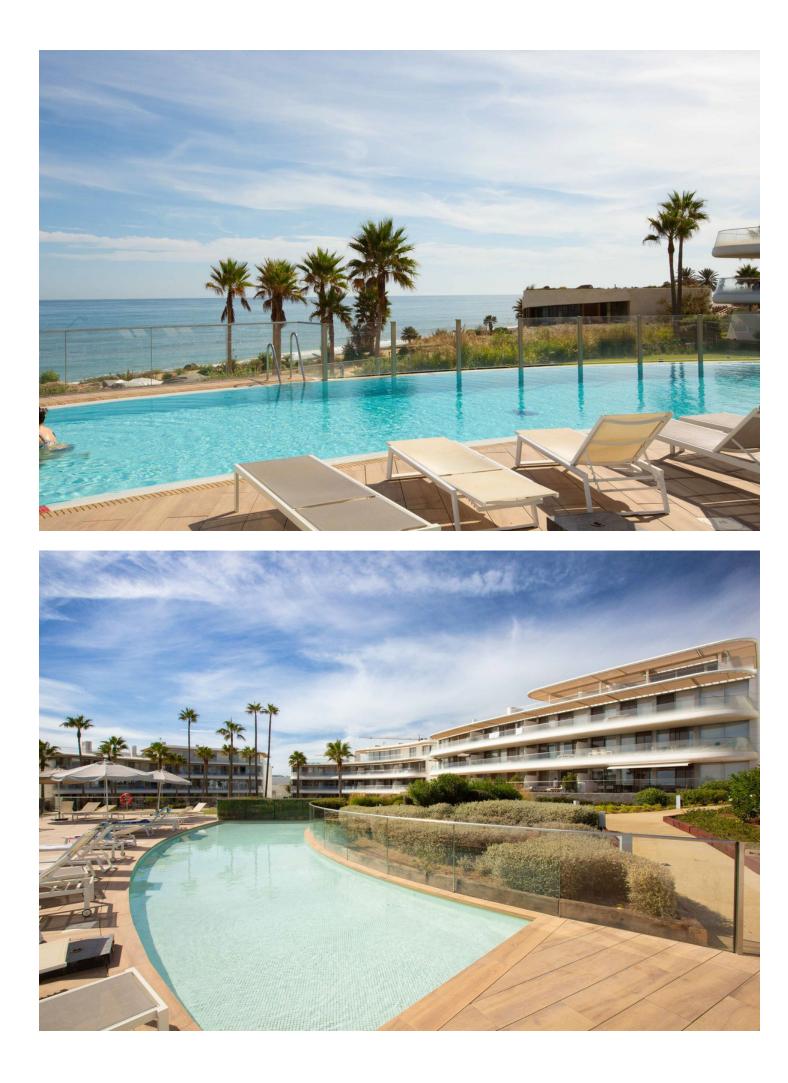

Sales - Apartment - Estepona 1.450.000€ www.mibgroup.es +34 662 58 96 58 info@mibgroup.es Estepona

Luxury apartment with 3 bedrooms and 3 bathrooms in an exclusive beachfront development. This prestigious complex offers large swimming pools, exquisite landscaped gardens, and direct access to the sea, just a few minutes' drive from the centre of Estepona. The residential complex consists of 68 apartments and 2 villas, all built to the highest quality standards and luxury finishes. Residents enjoy an outdoor pool for adults and children with sea views, a large 25-meter indoor heated pool, a fully equipped gym, a spa area with a jacuzzi, Turkish bath and sauna, a paddle tennis court with lighting, and an exclusive work area with a free meeting room. Additionally, the complex features 24-hour access control and a video surveillance system. The apartment is designed with spacious rooms and large windows that maximize natural light and offer stunning views of the Mediterranean from the main living areas. The open-plan kitchen with dining area is elegant and modern, equipped with high-quality appliances, and connects to a spacious terrace. The apartment includes air conditioning, underfloor heating, and a home automation system for climate and blinds control. It also comes with a storage room and two underground parking spaces. The location is exceptional, providing a peaceful and private beachfront setting. Nearby, you will find all kinds of services, such as supermarkets, pharmacies, shops, restaurants, and hotels, covering all daily needs. It is also close to golf courses and the main attractions of Estepona, Sotogrande and Marbella. Don't miss the opportunity to live in this true seaside paradise, where each morning you will wake up to panoramic views of the Mediterranean Sea and have direct access to the beach, with a beach club and boardwalk. Come and see it!