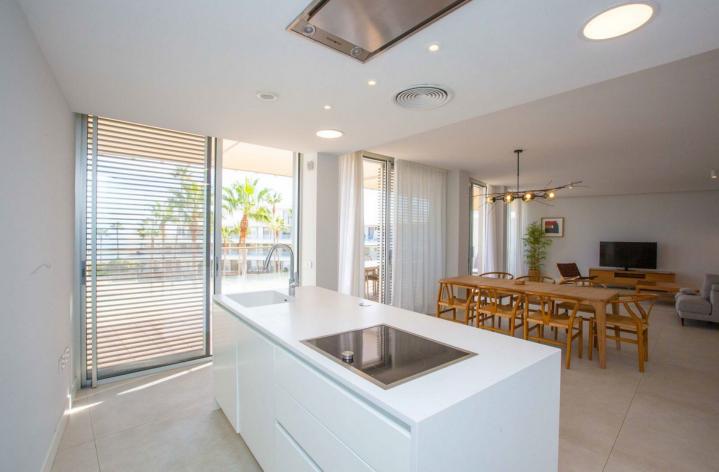

Sales - Apartment - Estepona 1.450.000€ www.mibgroup.es +34 662 58 96 58 info@mibgroup.es Estepona

Luxury apartment with 3 bedrooms and 3 bathrooms in an exclusive beachfront development. This prestigious complex offers large swimming pools, exquisite landscaped gardens, and direct access to the sea, just a few minutes' drive from the centre of Estepona. The residential complex consists of 68 apartments and 2 villas, all built to the highest quality standards and luxury finishes. Residents enjoy an outdoor pool for adults and children with sea views, a large 25-meter indoor heated pool, a fully equipped gym, a spa area with a jacuzzi, Turkish bath and sauna, a paddle tennis court with lighting, and an exclusive work area with a free meeting room. Additionally, the complex features 24-hour access control and a video surveillance system. The apartment is designed with spacious rooms and large windows that maximize natural light and offer stunning views of the Mediterranean from the main living areas. The open-plan kitchen with dining area is elegant and modern, equipped with high-quality appliances, and connects to a spacious terrace. The apartment includes air conditioning, underfloor heating, and a home automation system for climate and blinds control. It also comes with a storage room and two underground parking spaces. The location is exceptional, providing a peaceful and private beachfront setting. Nearby, you will find all kinds of services, such as supermarkets, pharmacies, shops, restaurants, and hotels, covering all daily needs. It is also close to golf courses and the main attractions of Estepona, Sotogrande and Marbella. Don't miss the opportunity to live in this true seaside paradise, where each morning you will wake up to panoramic views of the Mediterranean Sea and have direct access to the beach, with a beach club and boardwalk. Come and see it!