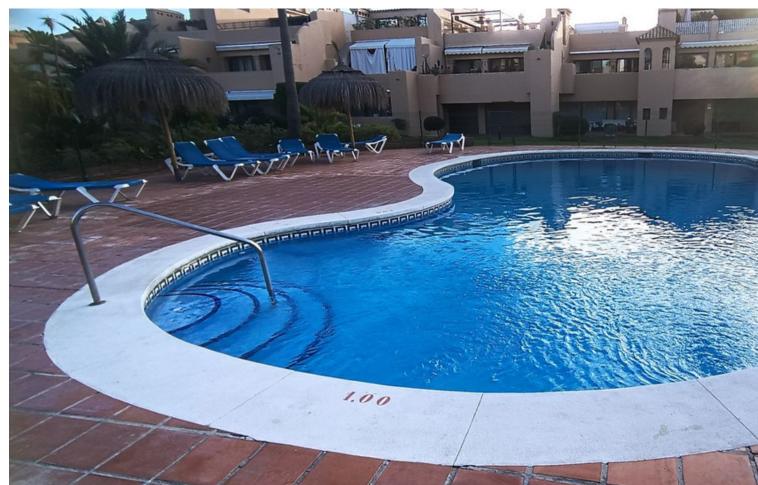

3

3.5

186 m<sup>2</sup>

LARGE DUPLEX PENTHOUSE NEXT TO THE ATALAYA AND EL CAMPANARIO GOLF COURSES. Spectacular property, in perfect condition, located in the quiet area of Atalaya, close to services such as schools, supermarkets, restaurants. just a few minutes from Guadalmina and San Pedro de Alcántara. Penthouse - duplex in excellent condition, stands out for its spacious dimensions. The ground floor consists of two bedrooms, each with its own bathroom, plus another guest bathroom, a large sunny living room connected to a 30m / 2 south-facing terrace overlooking the tropical gardens and a large kitchen equipped with a laundry room. Independent. On the upper floor is the master bedroom with en-suite bathroom and dressing room, and a huge 80m / 2 terrace, with different living areas and an independent barbecue area. Numbered outdoor parking space included in the price The property is located within a fantastic urbanization with 24-hour security, the complex has three communal swimming pools, beautiful gardens and tennis and paddle tennis courts, An ideal property for clients who want to enjoy a large property ready to move into, on the Costa del Sol next to the golf courses, 10 minutes by car from Puerto Banus, and 15 minutes from the city of Marbella.