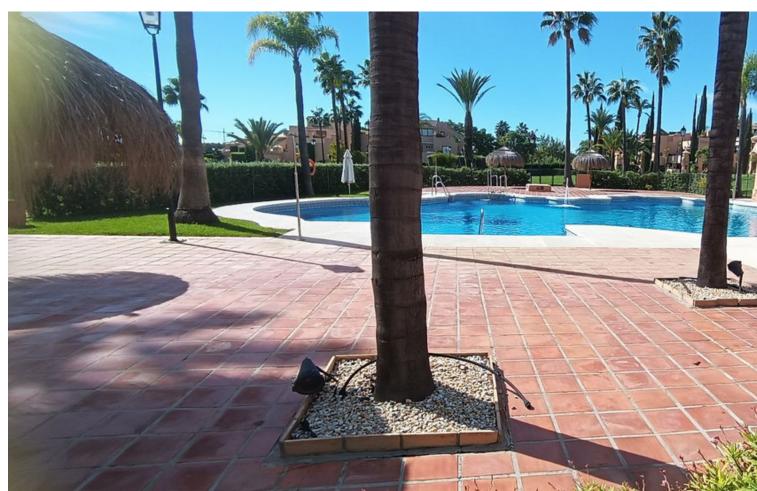

3

3.5

186 m<sup>2</sup>

LARGE DUPLEX PENTHOUSE NEXT TO THE ATALAYA AND EL CAMPANARIO GOLF COURSES. Spectacular property, in perfect condition, located in the quiet area of Atalaya, close to services such as schools, supermarkets, restaurants. just a few minutes from Guadalmina and San Pedro de Alcántara. Penthouse - duplex in excellent condition, stands out for its spacious dimensions. The ground floor consists of two bedrooms, each with its own bathroom, plus another guest bathroom, a large sunny living room connected to a 30m / 2 south-facing terrace overlooking the tropical gardens and a large kitchen equipped with a laundry room. Independent. On the upper floor is the master bedroom with en-suite bathroom and dressing room, and a huge 80m / 2 terrace, with different living areas and an independent barbecue area. Numbered outdoor parking space included in the price The property is located within a fantastic urbanization with 24-hour security, the complex has three communal swimming pools, beautiful gardens and tennis and paddle tennis courts, An ideal property for clients who want to enjoy a large property ready to move into, on the Costa del Sol next to the golf courses, 10 minutes by car from Puerto Banus, and 15 minutes from the city of Marbella.