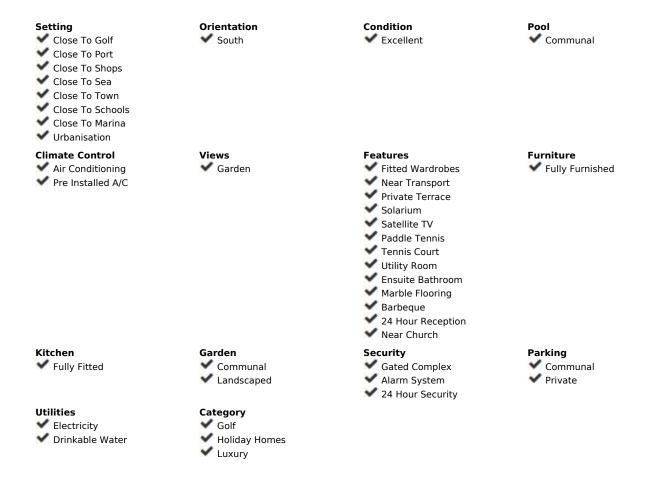

3

3.5

186 m<sup>2</sup>

LARGE DUPLEX PENTHOUSE NEXT TO THE ATALAYA AND EL CAMPANARIO GOLF COURSES. Spectacular property, in perfect condition, located in the quiet area of Atalaya, close to services such as schools, supermarkets, restaurants. just a few minutes from Guadalmina and San Pedro de Alcántara. Penthouse - duplex in excellent condition, stands out for its spacious dimensions. The ground floor consists of two bedrooms, each with its own bathroom, plus another guest bathroom, a large sunny living room connected to a 30m / 2 south-facing terrace overlooking the tropical gardens and a large kitchen equipped with a laundry room. Independent. On the upper floor is the master bedroom with en-suite bathroom and dressing room, and a huge 80m / 2 terrace, with different living areas and an independent barbecue area. Numbered outdoor parking space included in the price The property is located within a fantastic urbanization with 24-hour security, the complex has three communal swimming pools, beautiful gardens and tennis and paddle tennis courts, An ideal property for clients who want to enjoy a large property ready to move into, on the Costa del Sol next to the golf courses, 10 minutes by car from Puerto Banus, and 15 minutes from the city of Marbella.