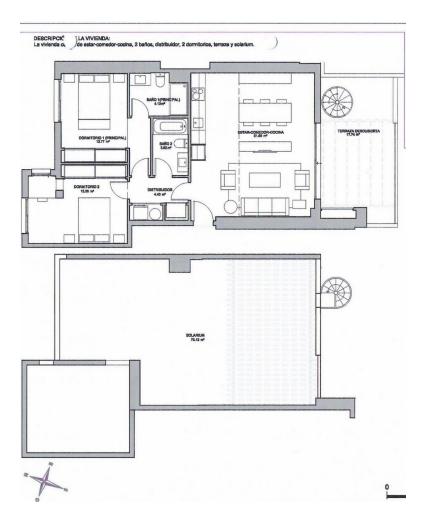

Sales - Apartment - Benalmadena 495.000€ www.mibgroup.es +34 662 58 96 58 info@mibgroup.es

Luxurious 2 Bed Penthouse with Amazing Sea Views in Benalmadena This beautiful 2-bedroom, 2-bathroom penthouse in Benalmadena offers high-quality finishes throughout, creating a luxurious atmosphere. The smart, modern floor plan optimizes space for comfortable living. The outdoor areas are a standout feature, with a south facing lower terrace that enjoys a lot of sun, and a large rooftop terrace with amazing sea views and sunshine all day. A private sauna on the rooftop adds a touch of indulgence. The property also includes two underground parking spaces and a storage unit, with direct lift access from the parking area to the apartment. This penthouse perfectly blends luxury, stunning sea views, and modern convenience.