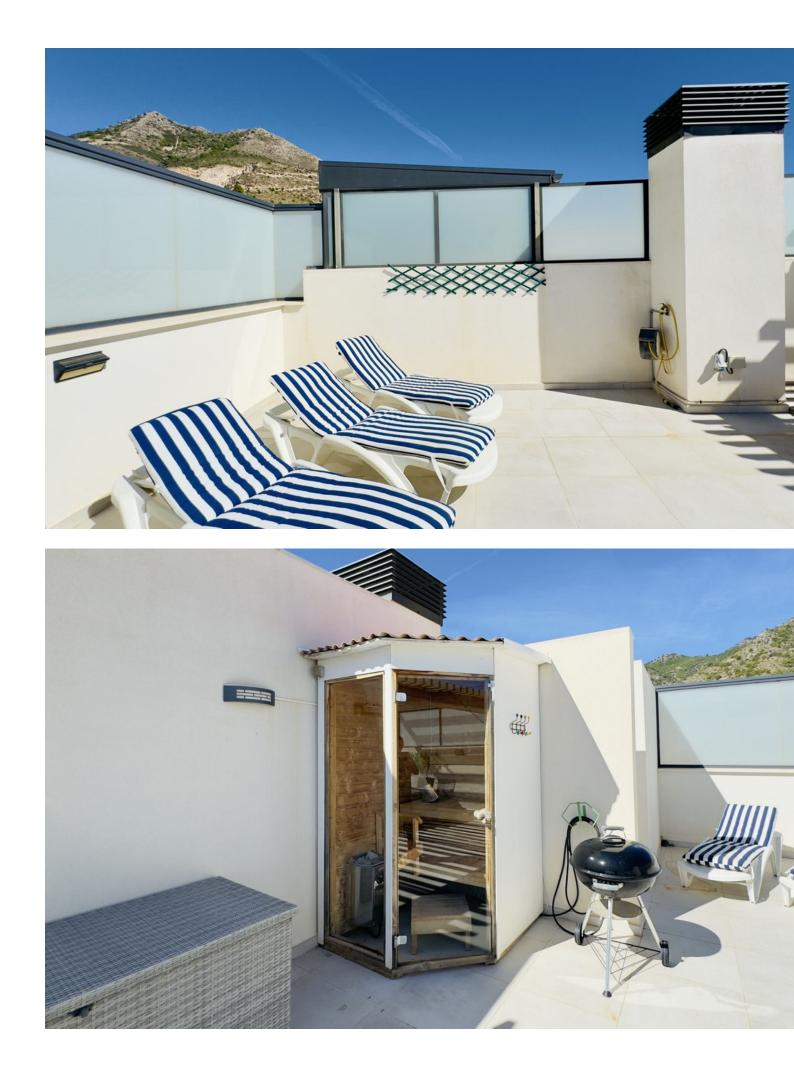

Sales - Apartment - Benalmadena 495.000€ www.mibgroup.es +34 662 58 96 58 info@mibgroup.es

Luxurious 2 Bed Penthouse with Amazing Sea Views in Benalmadena This beautiful 2-bedroom, 2-bathroom penthouse in Benalmadena offers high-quality finishes throughout, creating a luxurious atmosphere. The smart, modern floor plan optimizes space for comfortable living. The outdoor areas are a standout feature, with a south facing lower terrace that enjoys a lot of sun, and a large rooftop terrace with amazing sea views and sunshine all day. A private sauna on the rooftop adds a touch of indulgence. The property also includes two underground parking spaces and a storage unit, with direct lift access from the parking area to the apartment. This penthouse perfectly blends luxury, stunning sea views, and modern convenience.