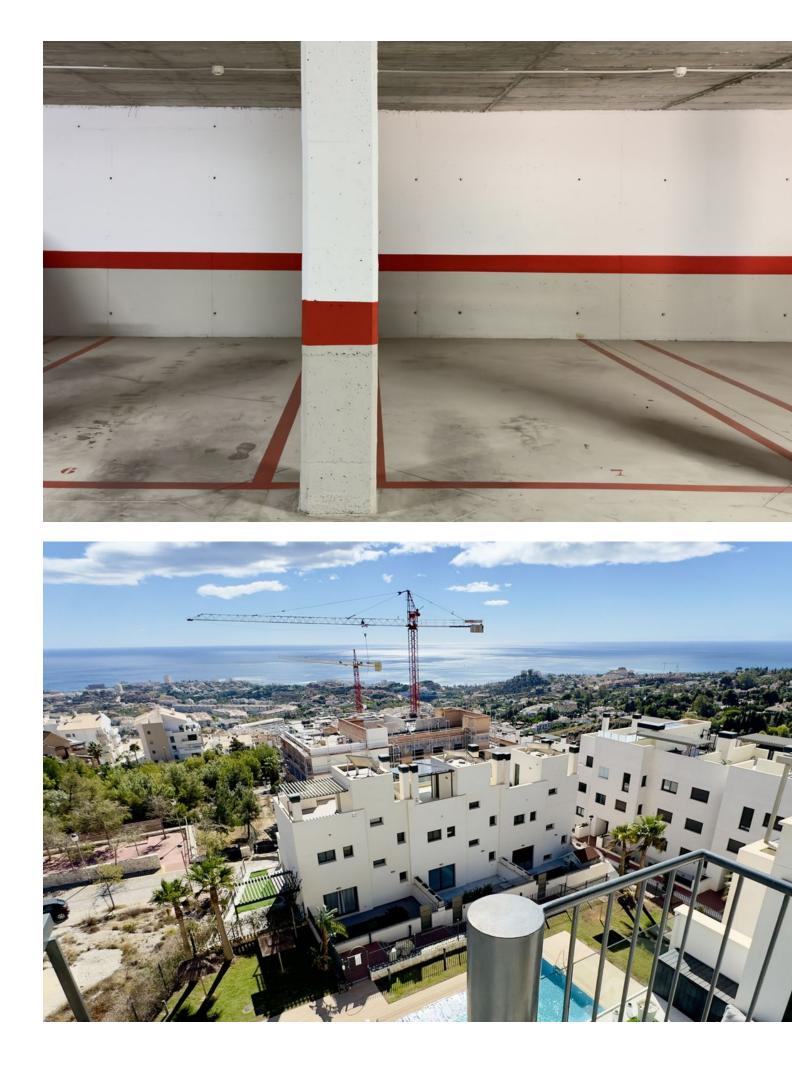

Sales - Apartment - Benalmadena 495.000€ www.mibgroup.es +34 662 58 96 58 info@mibgroup.es

Luxurious 2 Bed Penthouse with Amazing Sea Views in Benalmadena This beautiful 2-bedroom, 2-bathroom penthouse in Benalmadena offers high-quality finishes throughout, creating a luxurious atmosphere. The smart, modern floor plan optimizes space for comfortable living. The outdoor areas are a standout feature, with a south facing lower terrace that enjoys a lot of sun, and a large rooftop terrace with amazing sea views and sunshine all day. A private sauna on the rooftop adds a touch of indulgence. The property also includes two underground parking spaces and a storage unit, with direct lift access from the parking area to the apartment. This penthouse perfectly blends luxury, stunning sea views, and modern convenience.