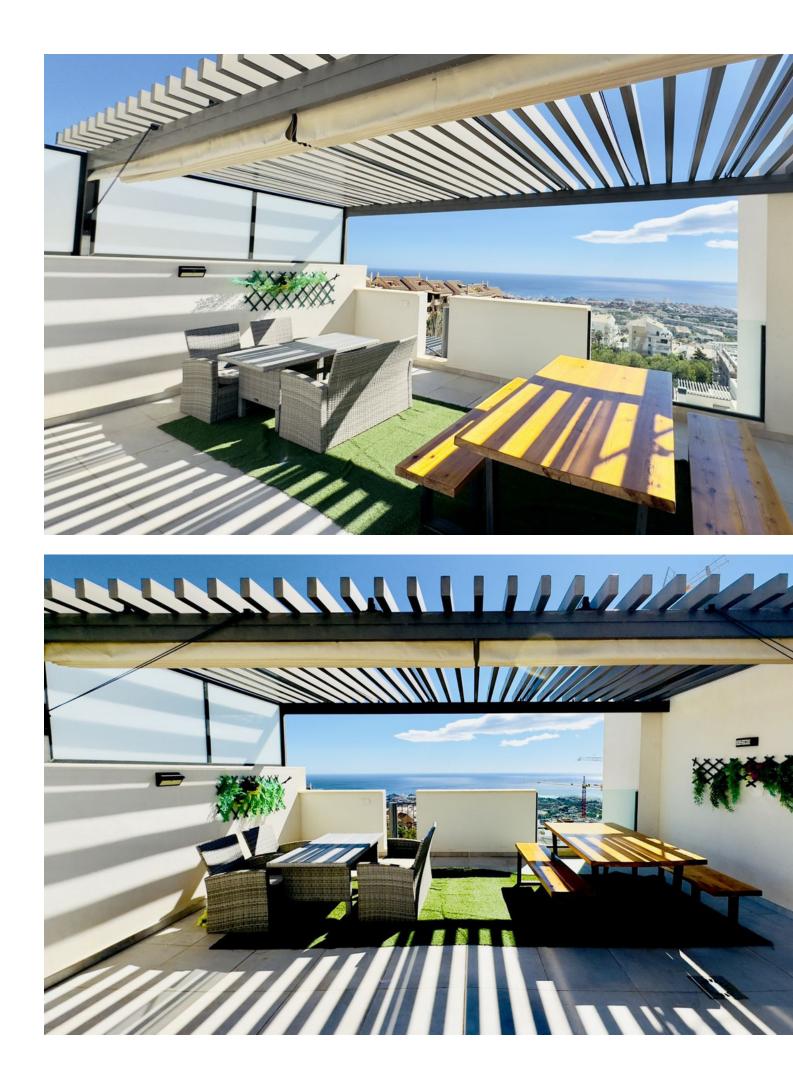

Sales - Apartment - Benalmadena 495.000€ www.mibgroup.es +34 662 58 96 58 info@mibgroup.es

Luxurious 2 Bed Penthouse with Amazing Sea Views in Benalmadena This beautiful 2-bedroom, 2-bathroom penthouse in Benalmadena offers high-quality finishes throughout, creating a luxurious atmosphere. The smart, modern floor plan optimizes space for comfortable living. The outdoor areas are a standout feature, with a south facing lower terrace that enjoys a lot of sun, and a large rooftop terrace with amazing sea views and sunshine all day. A private sauna on the rooftop adds a touch of indulgence. The property also includes two underground parking spaces and a storage unit, with direct lift access from the parking area to the apartment. This penthouse perfectly blends luxury, stunning sea views, and modern convenience.