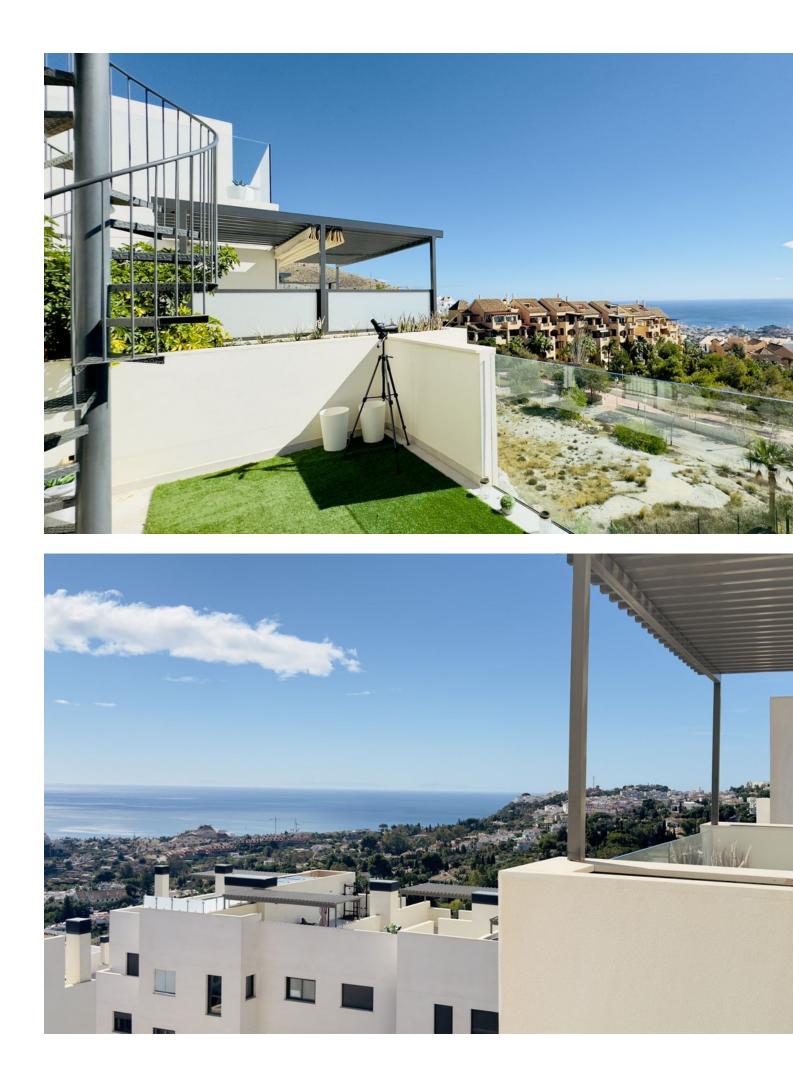

Sales - Apartment - Benalmadena 495.000€ www.mibgroup.es +34 662 58 96 58 info@mibgroup.es

Luxurious 2 Bed Penthouse with Amazing Sea Views in Benalmadena This beautiful 2-bedroom, 2-bathroom penthouse in Benalmadena offers high-quality finishes throughout, creating a luxurious atmosphere. The smart, modern floor plan optimizes space for comfortable living. The outdoor areas are a standout feature, with a south facing lower terrace that enjoys a lot of sun, and a large rooftop terrace with amazing sea views and sunshine all day. A private sauna on the rooftop adds a touch of indulgence. The property also includes two underground parking spaces and a storage unit, with direct lift access from the parking area to the apartment. This penthouse perfectly blends luxury, stunning sea views, and modern convenience.