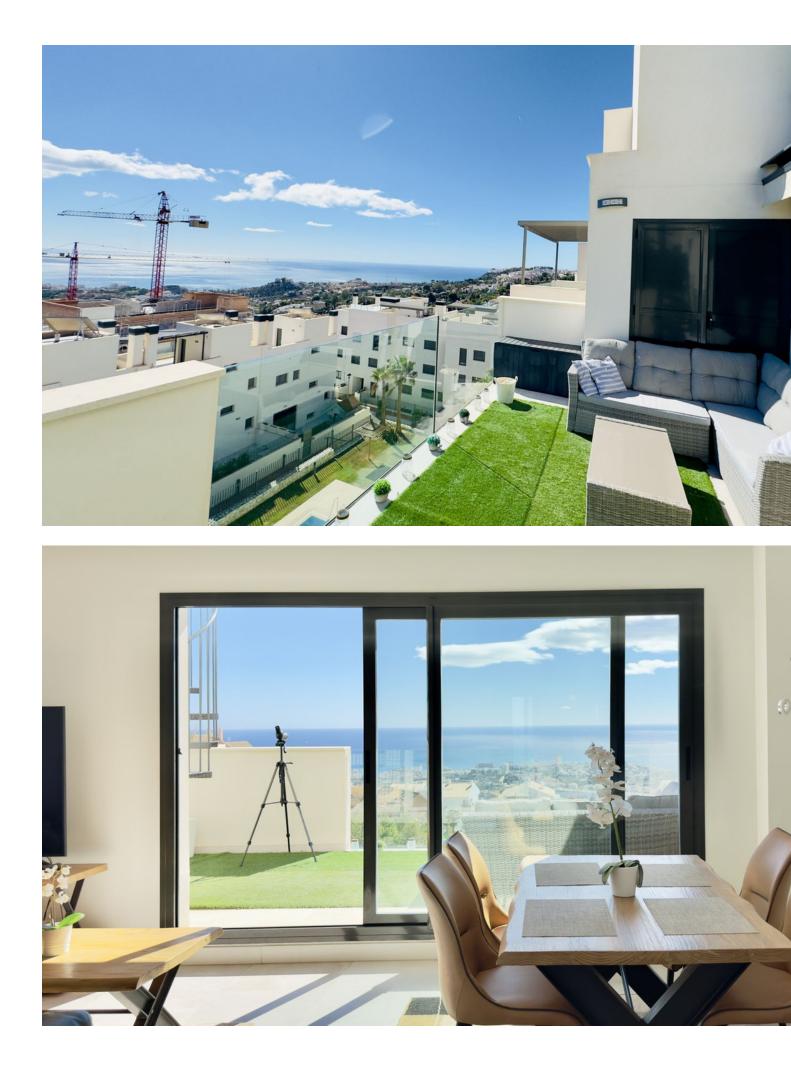

Sales - Apartment - Benalmadena 495.000€ www.mibgroup.es +34 662 58 96 58 info@mibgroup.es

Luxurious 2 Bed Penthouse with Amazing Sea Views in Benalmadena This beautiful 2-bedroom, 2-bathroom penthouse in Benalmadena offers high-quality finishes throughout, creating a luxurious atmosphere. The smart, modern floor plan optimizes space for comfortable living. The outdoor areas are a standout feature, with a south facing lower terrace that enjoys a lot of sun, and a large rooftop terrace with amazing sea views and sunshine all day. A private sauna on the rooftop adds a touch of indulgence. The property also includes two underground parking spaces and a storage unit, with direct lift access from the parking area to the apartment. This penthouse perfectly blends luxury, stunning sea views, and modern convenience.