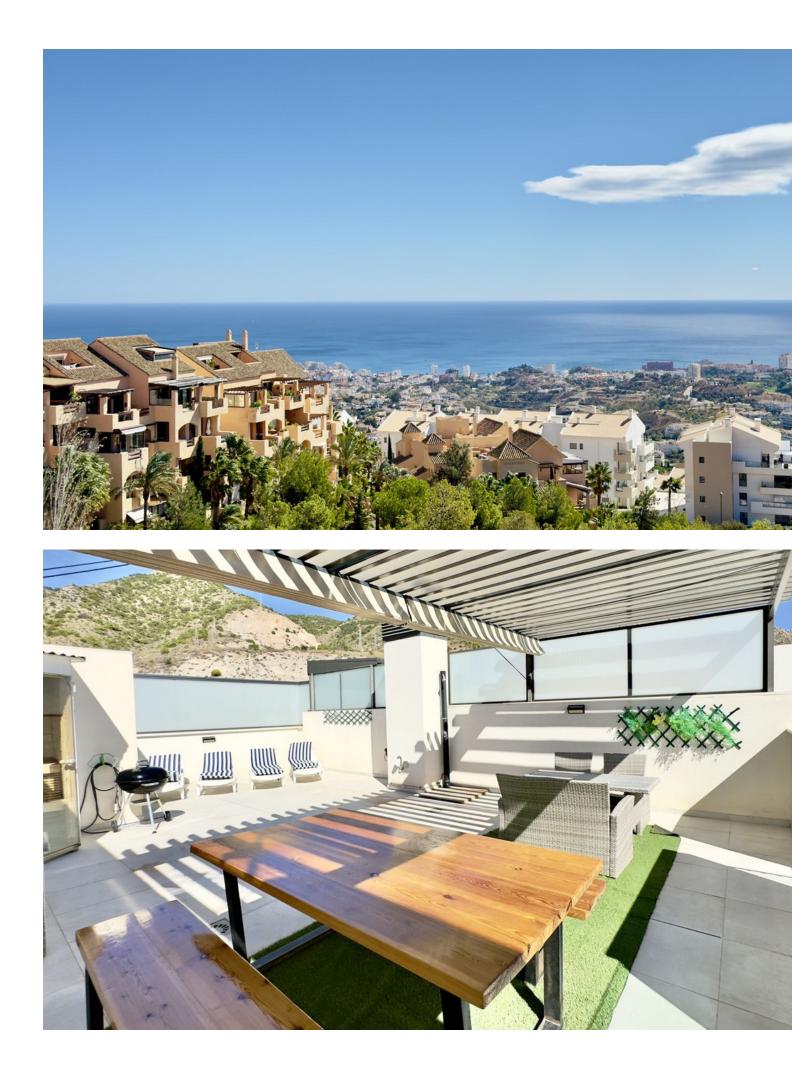

Sales - Apartment - Benalmadena 495.000€ www.mibgroup.es +34 662 58 96 58 info@mibgroup.es

Luxurious 2 Bed Penthouse with Amazing Sea Views in Benalmadena This beautiful 2-bedroom, 2-bathroom penthouse in Benalmadena offers high-quality finishes throughout, creating a luxurious atmosphere. The smart, modern floor plan optimizes space for comfortable living. The outdoor areas are a standout feature, with a south facing lower terrace that enjoys a lot of sun, and a large rooftop terrace with amazing sea views and sunshine all day. A private sauna on the rooftop adds a touch of indulgence. The property also includes two underground parking spaces and a storage unit, with direct lift access from the parking area to the apartment. This penthouse perfectly blends luxury, stunning sea views, and modern convenience.