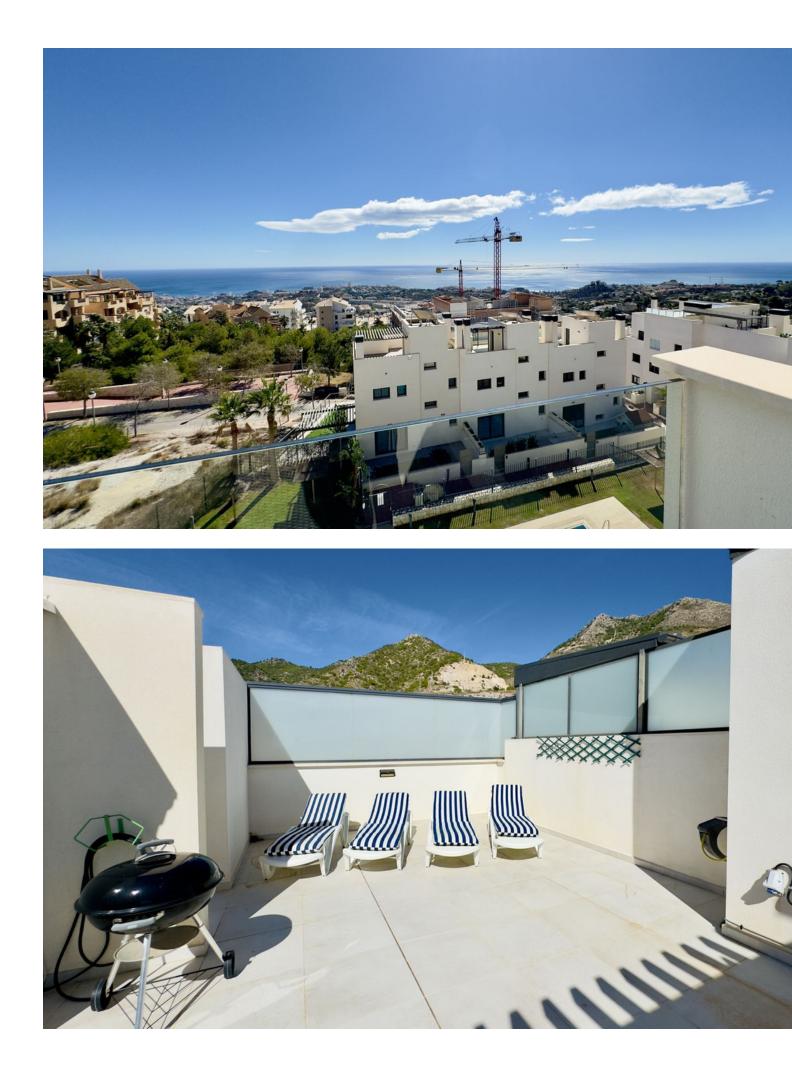

Sales - Apartment - Benalmadena 495.000€ www.mibgroup.es +34 662 58 96 58 info@mibgroup.es

Luxurious 2 Bed Penthouse with Amazing Sea Views in Benalmadena This beautiful 2-bedroom, 2-bathroom penthouse in Benalmadena offers high-quality finishes throughout, creating a luxurious atmosphere. The smart, modern floor plan optimizes space for comfortable living. The outdoor areas are a standout feature, with a south facing lower terrace that enjoys a lot of sun, and a large rooftop terrace with amazing sea views and sunshine all day. A private sauna on the rooftop adds a touch of indulgence. The property also includes two underground parking spaces and a storage unit, with direct lift access from the parking area to the apartment. This penthouse perfectly blends luxury, stunning sea views, and modern convenience.