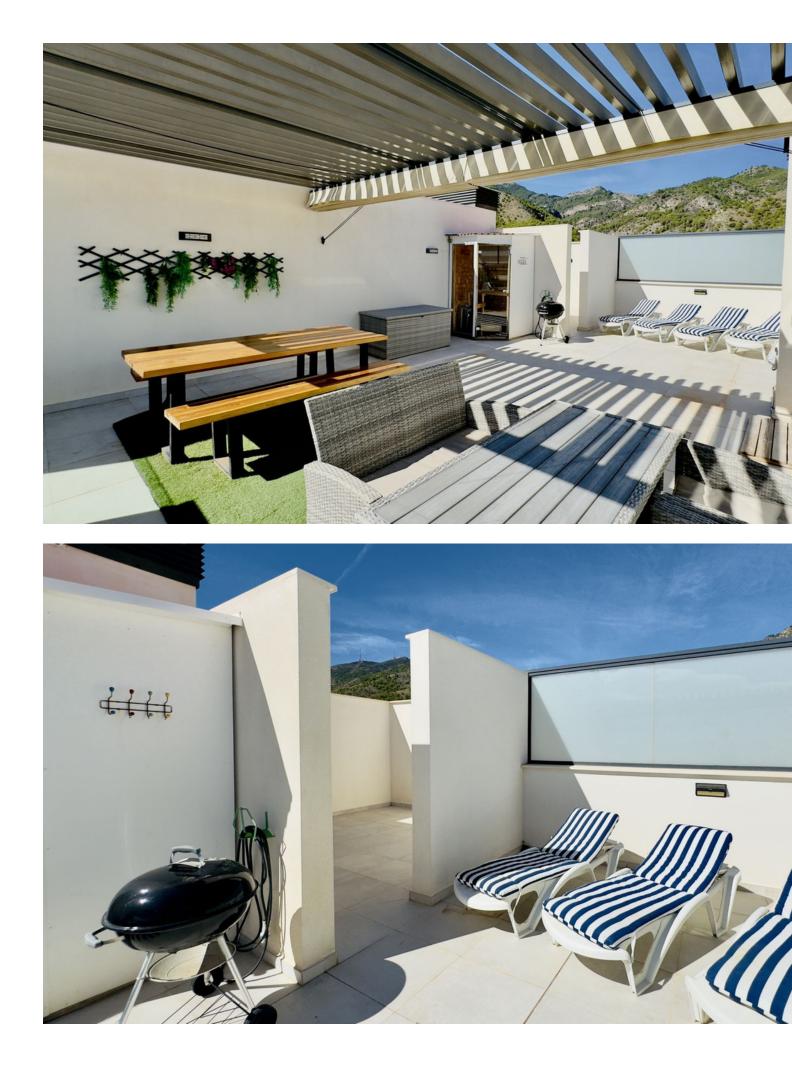

Sales - Apartment - Benalmadena 495.000€ www.mibgroup.es +34 662 58 96 58 info@mibgroup.es

Luxurious 2 Bed Penthouse with Amazing Sea Views in Benalmadena This beautiful 2-bedroom, 2-bathroom penthouse in Benalmadena offers high-quality finishes throughout, creating a luxurious atmosphere. The smart, modern floor plan optimizes space for comfortable living. The outdoor areas are a standout feature, with a south facing lower terrace that enjoys a lot of sun, and a large rooftop terrace with amazing sea views and sunshine all day. A private sauna on the rooftop adds a touch of indulgence. The property also includes two underground parking spaces and a storage unit, with direct lift access from the parking area to the apartment. This penthouse perfectly blends luxury, stunning sea views, and modern convenience.