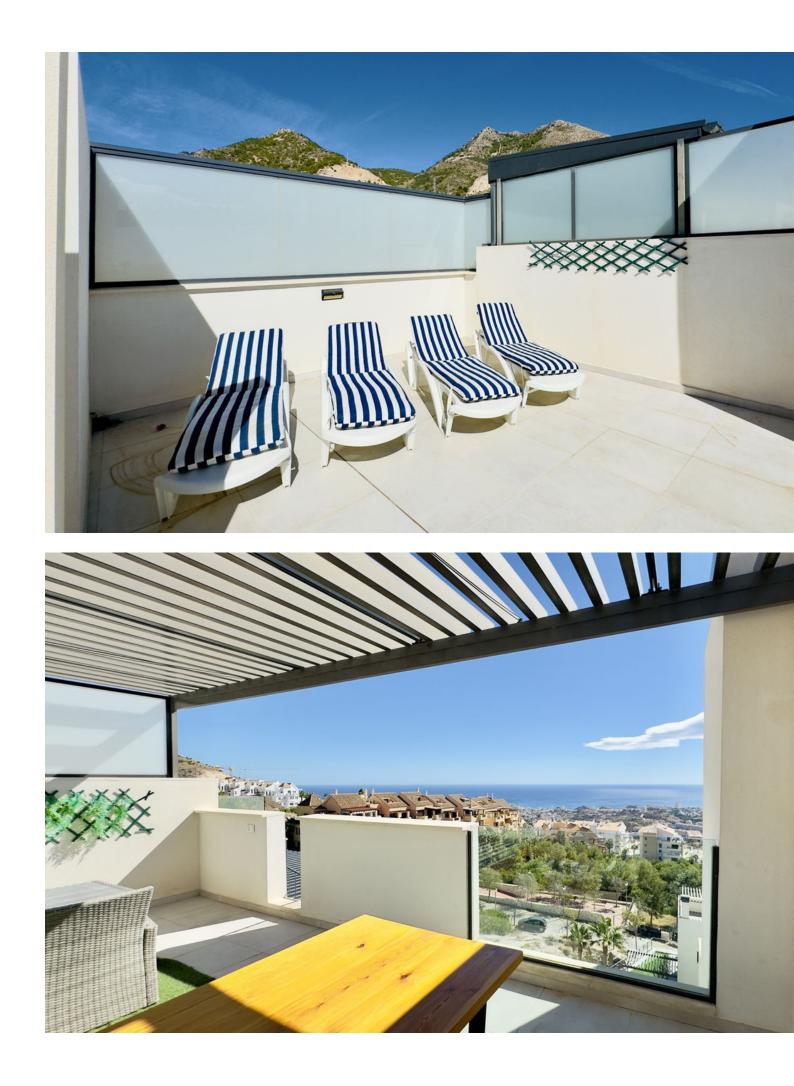

Sales - Apartment - Benalmadena 495.000€ www.mibgroup.es +34 662 58 96 58 info@mibgroup.es

Luxurious 2 Bed Penthouse with Amazing Sea Views in Benalmadena This beautiful 2-bedroom, 2-bathroom penthouse in Benalmadena offers high-quality finishes throughout, creating a luxurious atmosphere. The smart, modern floor plan optimizes space for comfortable living. The outdoor areas are a standout feature, with a south facing lower terrace that enjoys a lot of sun, and a large rooftop terrace with amazing sea views and sunshine all day. A private sauna on the rooftop adds a touch of indulgence. The property also includes two underground parking spaces and a storage unit, with direct lift access from the parking area to the apartment. This penthouse perfectly blends luxury, stunning sea views, and modern convenience.