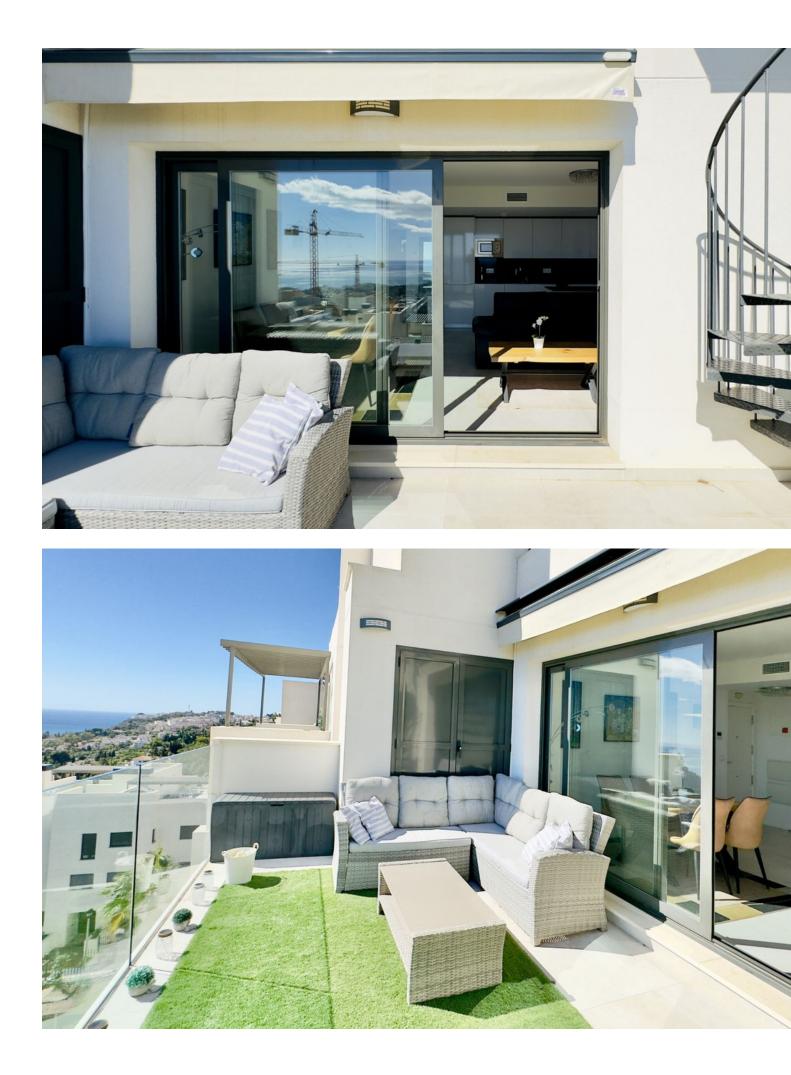

Sales - Apartment - Benalmadena 495.000€ www.mibgroup.es +34 662 58 96 58 info@mibgroup.es

Luxurious 2 Bed Penthouse with Amazing Sea Views in Benalmadena This beautiful 2-bedroom, 2-bathroom penthouse in Benalmadena offers high-quality finishes throughout, creating a luxurious atmosphere. The smart, modern floor plan optimizes space for comfortable living. The outdoor areas are a standout feature, with a south facing lower terrace that enjoys a lot of sun, and a large rooftop terrace with amazing sea views and sunshine all day. A private sauna on the rooftop adds a touch of indulgence. The property also includes two underground parking spaces and a storage unit, with direct lift access from the parking area to the apartment. This penthouse perfectly blends luxury, stunning sea views, and modern convenience.