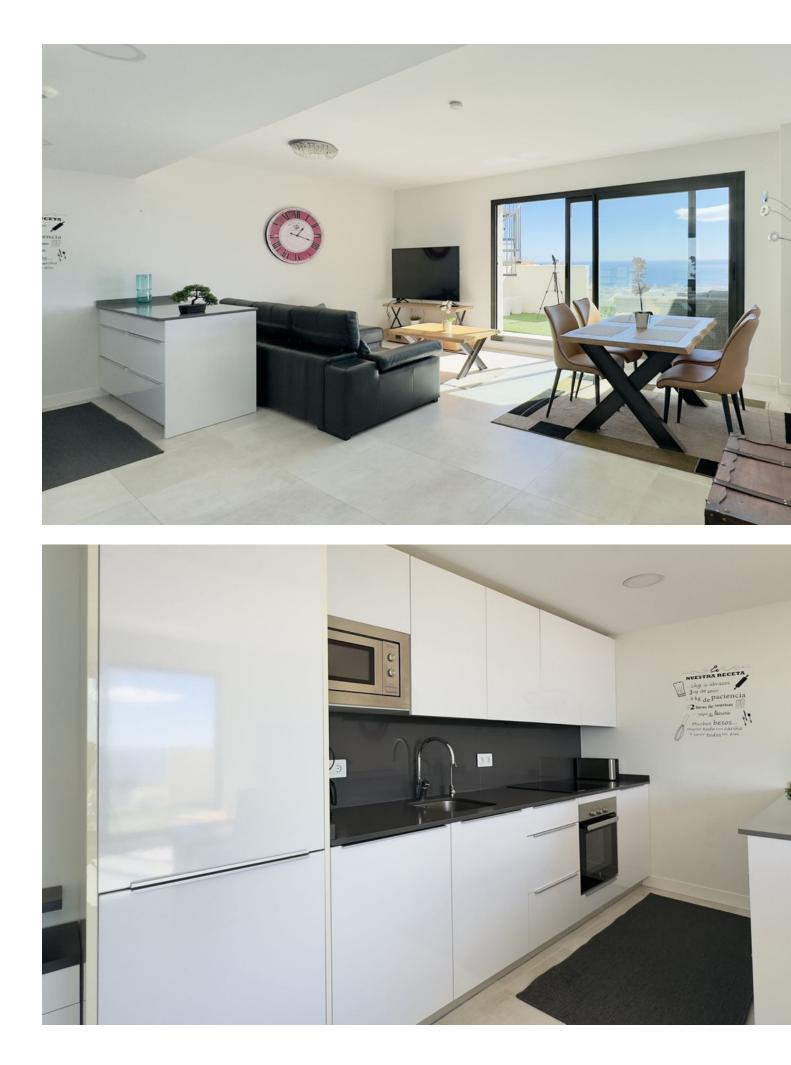

Sales - Apartment - Benalmadena 495.000€ www.mibgroup.es +34 662 58 96 58 info@mibgroup.es

Luxurious 2 Bed Penthouse with Amazing Sea Views in Benalmadena This beautiful 2-bedroom, 2-bathroom penthouse in Benalmadena offers high-quality finishes throughout, creating a luxurious atmosphere. The smart, modern floor plan optimizes space for comfortable living. The outdoor areas are a standout feature, with a south facing lower terrace that enjoys a lot of sun, and a large rooftop terrace with amazing sea views and sunshine all day. A private sauna on the rooftop adds a touch of indulgence. The property also includes two underground parking spaces and a storage unit, with direct lift access from the parking area to the apartment. This penthouse perfectly blends luxury, stunning sea views, and modern convenience.