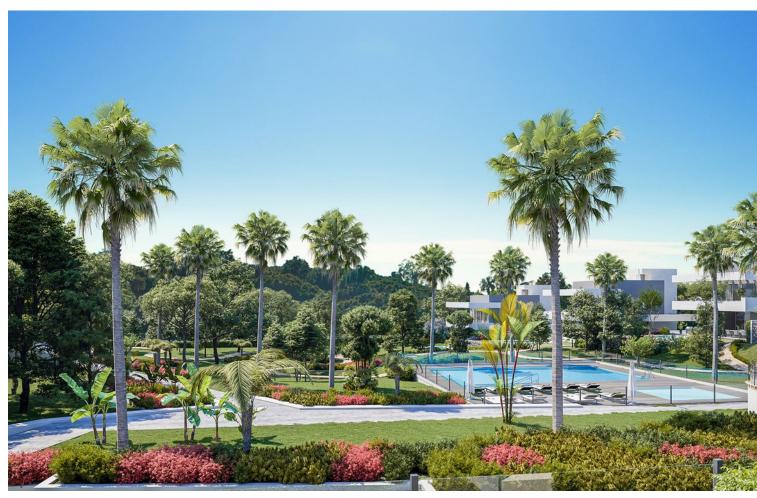

## Sales - House - Elviria 2.750.000€

www.mibgroup.es +34 662 58 96 58 info@mibgroup.es

Ref.-ID: MIBGR4866607 Elviria House

5

5.5

361 m2

601 m2

CONTEMPORARY VILLA WITH PRIVILEGED LOCATION IN ELVIRIA Fantastic villa located in the exclusive area of Elviria, (Marbella east) just a few minutes walk from the shopping center and the best beaches. The property is distributed over two floors plus a large basement, with a total of five bedrooms, five bathrooms, living room with open kitchen. Outside it has a 600m2 plot with a private pool. Established within a gated community with gardens and a communal pool. An ideal property for clients who want to enjoy a contemporary villa with an excellent location.

| Setting Close To Golf Close To Shops Close To Sea Close To Schools Urbanisation | Orientation South West        | <b>Condition</b> Excellent                                                                                          | Pool Private                 |
|---------------------------------------------------------------------------------|-------------------------------|---------------------------------------------------------------------------------------------------------------------|------------------------------|
| Climate Control Air Conditioning U/F Heating                                    | <b>Views</b> Garden     Urban | Features Covered Terrace Fitted Wardrobes Private Terrace Storage Room Utility Room Ensuite Bathroom Double Glazing | Furniture Not Furnished      |
| Kitchen<br>Fully Fitted                                                         | Garden Communal Private       | Security Gated Complex Entry Phone                                                                                  | Parking<br>Garage<br>Private |
| Utilities Electricity Drinkable Water                                           | <b>Category</b> Investment    |                                                                                                                     |                              |