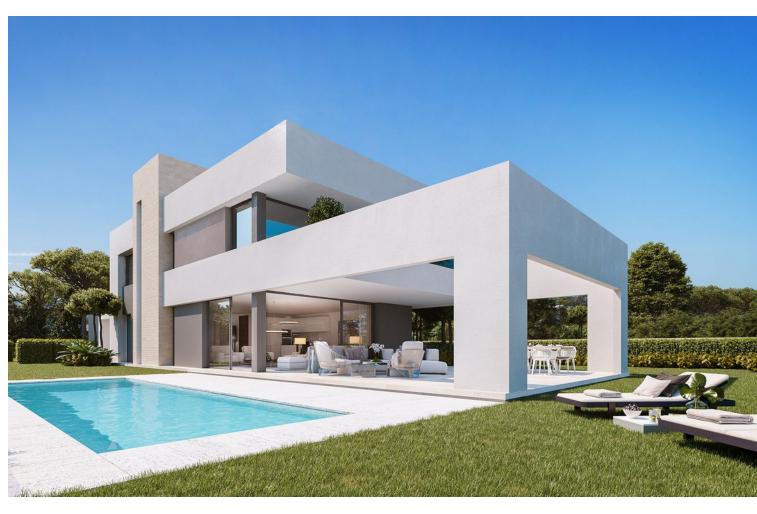

## Sales - House - Elviria 2.750.000€

www.mibgroup.es +34 662 58 96 58 info@mibgroup.es

Ref.-ID: MIBGR4866607 Elviria House

5

5.5

361 m2

601 m2

CONTEMPORARY VILLA WITH PRIVILEGED LOCATION IN ELVIRIA Fantastic villa located in the exclusive area of Elviria, (Marbella east) just a few minutes walk from the shopping center and the best beaches. The property is distributed over two floors plus a large basement, with a total of five bedrooms, five bathrooms, living room with open kitchen. Outside it has a 600m2 plot with a private pool. Established within a gated community with gardens and a communal pool. An ideal property for clients who want to enjoy a contemporary villa with an excellent location.