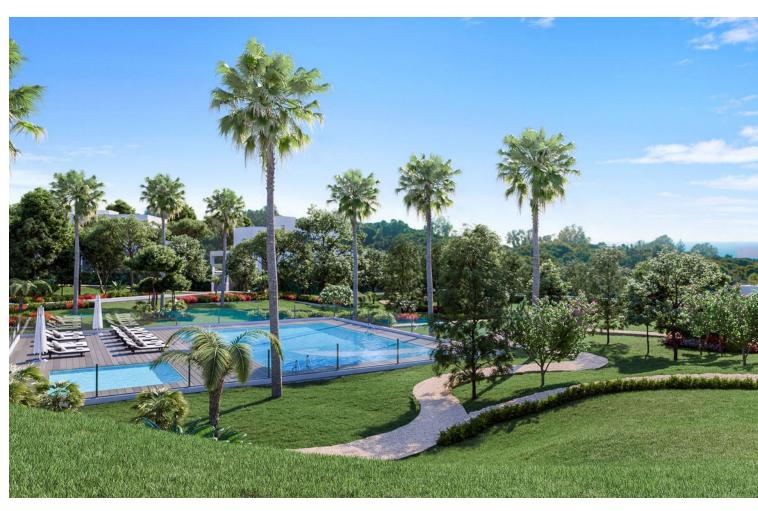

## Sales - House - Elviria 2.750.000€

www.mibgroup.es +34 662 58 96 58 info@mibgroup.es

Ref.-ID: MIBGR4866607 Elviria House

5

5.5

361 m2

601 m2

CONTEMPORARY VILLA WITH PRIVILEGED LOCATION IN ELVIRIA Fantastic villa located in the exclusive area of Elviria, (Marbella east) just a few minutes walk from the shopping center and the best beaches. The property is distributed over two floors plus a large basement, with a total of five bedrooms, five bathrooms, living room with open kitchen. Outside it has a 600m2 plot with a private pool. Established within a gated community with gardens and a communal pool. An ideal property for clients who want to enjoy a contemporary villa with an excellent location.

| Setting Close To Golf Close To Shops Close To Sea Close To Schools Urbanisation | Orientation South West        | <b>Condition</b> Excellent                                                                                          | Pool Private                 |
|---------------------------------------------------------------------------------|-------------------------------|---------------------------------------------------------------------------------------------------------------------|------------------------------|
| Climate Control Air Conditioning U/F Heating                                    | <b>Views</b> Garden     Urban | Features Covered Terrace Fitted Wardrobes Private Terrace Storage Room Utility Room Ensuite Bathroom Double Glazing | Furniture Not Furnished      |
| Kitchen<br>Fully Fitted                                                         | Garden Communal Private       | Security Gated Complex Entry Phone                                                                                  | Parking<br>Garage<br>Private |
| Utilities Electricity Drinkable Water                                           | <b>Category</b> Investment    |                                                                                                                     |                              |