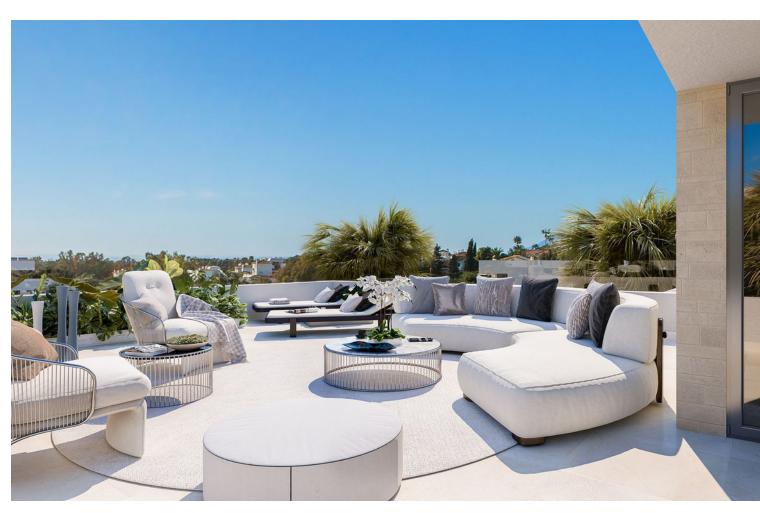

## Sales - House - Elviria 2.750.000€

www.mibgroup.es +34 662 58 96 58 info@mibgroup.es

Ref.-ID: MIBGR4866607 Elviria House

5

5.5

361 m2

601 m2

CONTEMPORARY VILLA WITH PRIVILEGED LOCATION IN ELVIRIA Fantastic villa located in the exclusive area of Elviria, (Marbella east) just a few minutes walk from the shopping center and the best beaches. The property is distributed over two floors plus a large basement, with a total of five bedrooms, five bathrooms, living room with open kitchen. Outside it has a 600m2 plot with a private pool. Established within a gated community with gardens and a communal pool. An ideal property for clients who want to enjoy a contemporary villa with an excellent location.