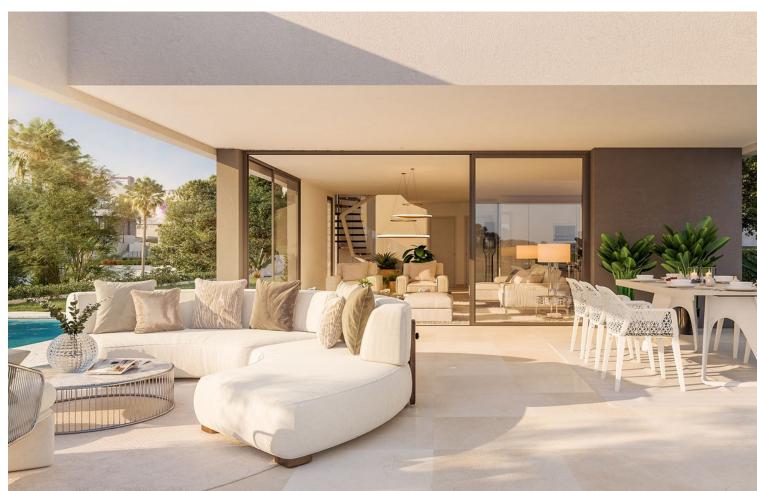

## Sales - House - Elviria 2.750.000€

www.mibgroup.es +34 662 58 96 58 info@mibgroup.es

Ref.-ID: MIBGR4866607 Elviria House

5

5.5

361 m2

601 m2

CONTEMPORARY VILLA WITH PRIVILEGED LOCATION IN ELVIRIA Fantastic villa located in the exclusive area of Elviria, (Marbella east) just a few minutes walk from the shopping center and the best beaches. The property is distributed over two floors plus a large basement, with a total of five bedrooms, five bathrooms, living room with open kitchen. Outside it has a 600m2 plot with a private pool. Established within a gated community with gardens and a communal pool. An ideal property for clients who want to enjoy a contemporary villa with an excellent location.