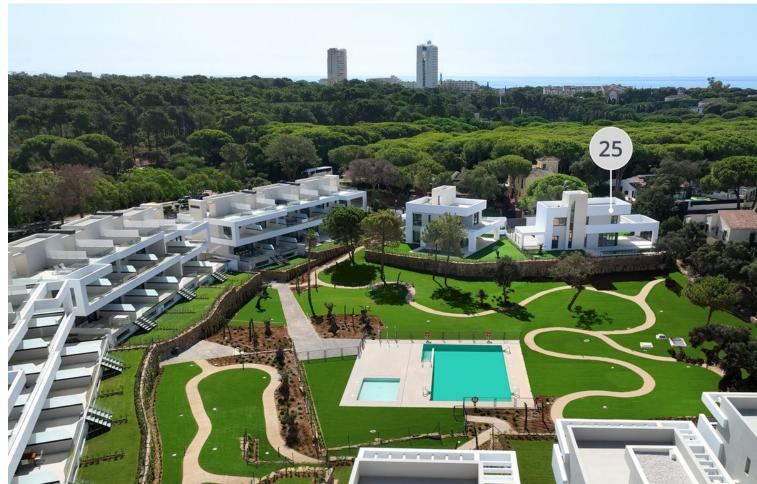

## Sales - House - Elviria 2.750.000€

www.mibgroup.es +34 662 58 96 58 info@mibgroup.es

Ref.-ID: MIBGR4866607 Elviria House

5

5.5

361 m2

601 m2

CONTEMPORARY VILLA WITH PRIVILEGED LOCATION IN ELVIRIA Fantastic villa located in the exclusive area of Elviria, (Marbella east) just a few minutes walk from the shopping center and the best beaches. The property is distributed over two floors plus a large basement, with a total of five bedrooms, five bathrooms, living room with open kitchen. Outside it has a 600m2 plot with a private pool. Established within a gated community with gardens and a communal pool. An ideal property for clients who want to enjoy a contemporary villa with an excellent location.