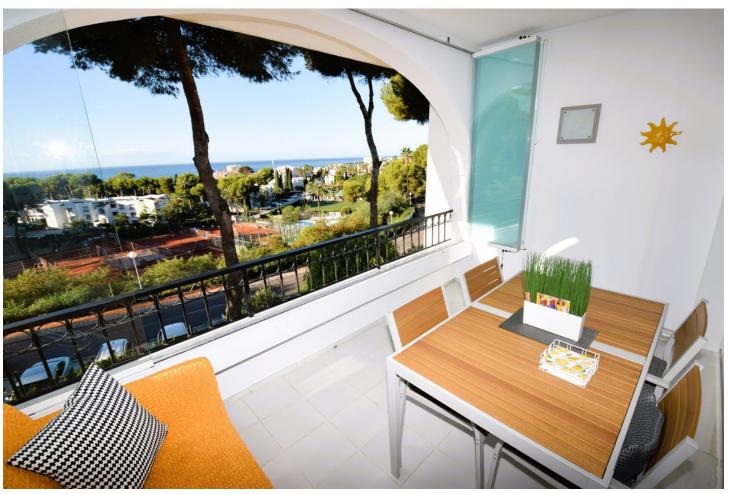

=

1

55 m2

This is a beautifully presented top floor studio with stunning sea views in the Miraflores complex in Mijas Costa. This spacious studio benefits from a refurbished kitchen and bathroom and a covered terrace with glass curtains from where you can enjoy the panoramic sea views and all day sun. Located just behind the Miraflores tennis club, you are also just a short walk to bars, restaurants and the beach. There is also a pool bar and restaurant onsite.

| Setting Close To Sea Urbanisation                 | Orientation South       | <b>Condition Excellent</b>                                                                                                                        | Pool Communal             |
|---------------------------------------------------|-------------------------|---------------------------------------------------------------------------------------------------------------------------------------------------|---------------------------|
| Climate Control Air Conditioning Hot A/C Cold A/C | <b>Views</b> Sea Garden | Features Covered Terrace Fitted Wardrobes Near Transport Private Terrace Paddle Tennis Tennis Court Double Glazing Restaurant On Site Fiber Optic | Furniture Fully Furnished |
| Kitchen<br>Fully Fitted                           | Garden<br>Communal      | Security Gated Complex                                                                                                                            | Parking<br>Communal       |
| Category Holiday Homes Resale                     |                         |                                                                                                                                                   |                           |