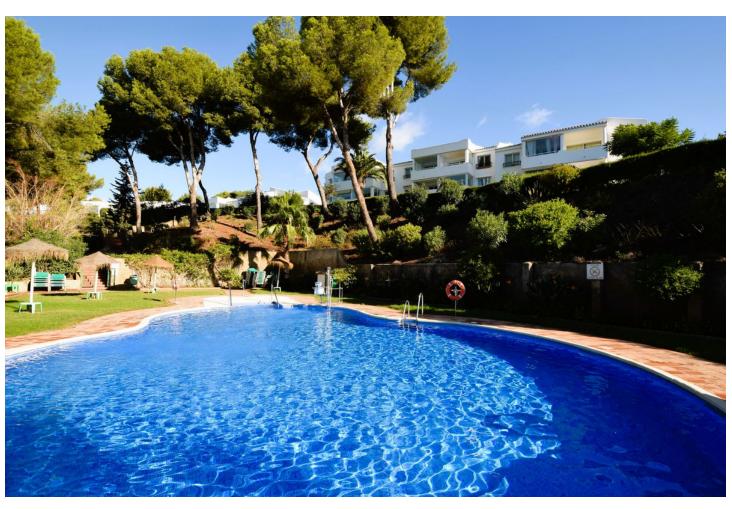

=

1

55 m2

This is a beautifully presented top floor studio with stunning sea views in the Miraflores complex in Mijas Costa. This spacious studio benefits from a refurbished kitchen and bathroom and a covered terrace with glass curtains from where you can enjoy the panoramic sea views and all day sun. Located just behind the Miraflores tennis club, you are also just a short walk to bars, restaurants and the beach. There is also a pool bar and restaurant onsite.

| Setting Close To Sea Urbanisation                 | Orientation South       | <b>Condition Excellent</b>                                                                                                                        | Pool Communal             |
|---------------------------------------------------|-------------------------|---------------------------------------------------------------------------------------------------------------------------------------------------|---------------------------|
| Climate Control Air Conditioning Hot A/C Cold A/C | <b>Views</b> Sea Garden | Features Covered Terrace Fitted Wardrobes Near Transport Private Terrace Paddle Tennis Tennis Court Double Glazing Restaurant On Site Fiber Optic | Furniture Fully Furnished |
| Kitchen<br>Fully Fitted                           | Garden<br>Communal      | Security Gated Complex                                                                                                                            | Parking<br>Communal       |
| Category Holiday Homes Resale                     |                         |                                                                                                                                                   |                           |